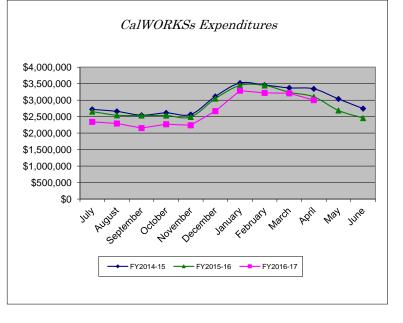

| Expenditure | S            |              |              |          |
|-------------|--------------|--------------|--------------|----------|
| Month       | FY2014-15    | FY2015-16    | FY2016-17    | % Change |
| July        | \$2,721,101  | \$2,652,721  | \$2,341,796  | -11.72%  |
| August      | \$2,659,115  | \$2,543,708  | \$2,294,009  | -9.82%   |
| September   | \$2,544,428  | \$2,532,594  | \$2,154,785  | -14.92%  |
| October     | \$2,614,050  | \$2,534,519  | \$2,268,632  | -10.49%  |
| November    | \$2,566,973  | \$2,491,582  | \$2,240,367  | -10.08%  |
| December    | \$3,113,643  | \$3,047,035  | \$2,668,113  | -12.44%  |
| January     | \$3,518,998  | \$3,446,691  | \$3,288,557  | -4.59%   |
| February    | \$3,457,612  | \$3,446,949  | \$3,221,743  | -6.53%   |
| March       | \$3,372,761  | \$3,239,835  | \$3,209,861  | -0.93%   |
| April       | \$3,343,140  | \$3,100,953  | \$3,004,107  | -3.12%   |
| May         | \$3,036,747  | \$2,687,219  |              |          |
| June        | \$2,744,497  | \$2,458,204  |              |          |
| YTD Total   | \$35,693,065 | \$34,182,010 | \$26,691,970 |          |
| YTD Avg.    | \$2,974,422  | \$2,848,501  | \$2,669,197  | -6.29%   |