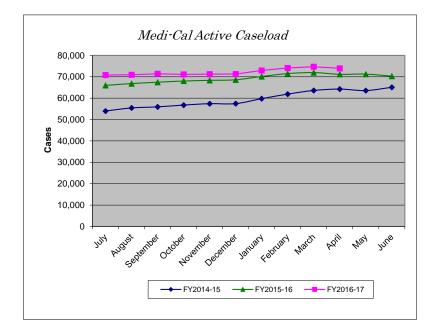

| MediCal Active Caseload |           |           |           |          |
|-------------------------|-----------|-----------|-----------|----------|
| Month                   | FY2014-15 | FY2015-16 | FY2016-17 | % Change |
| July                    | 53,994    | 65,975    | 70,819    | 7.34%    |
| August                  | 55,428    | 66,815    | 70,960    | 6.20%    |
| September               | 55,929    | 67,461    | 71,380    | 5.81%    |
| October                 | 56,769    | 68,015    | 71,102    | 4.54%    |
| November                | 57,418    | 68,335    | 71,236    | 4.25%    |
| December                | 57,443    | 68,587    | 71,314    | 3.98%    |
| January                 | 59,762    | 70,121    | 72,958    | 4.05%    |
| February                | 61,900    | 71,492    | 74,121    | 3.68%    |
| March                   | 63,601    | 71,960    | 74,699    | 3.81%    |
| April                   | 64,250    | 71,152    | 73,961    | 3.95%    |
| Мау                     | 63,557    | 71,248    |           |          |
| June                    | 65,080    | 70,288    |           |          |
| YTD Total               | 715,131   | 831,449   | 722,550   |          |
| YTD Avg                 | 59,594    | 69,287    | 72,255    | 4.28%    |