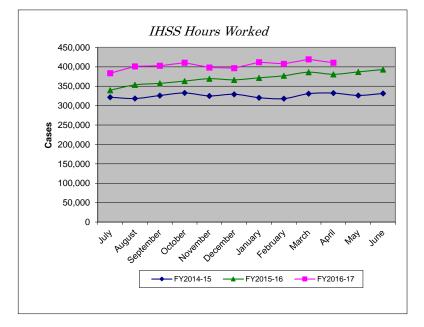

| Hours Worked | l         |           |           |          |
|--------------|-----------|-----------|-----------|----------|
| Month        | FY2014-15 | FY2015-16 | FY2016-17 | % Change |
| July         | 321,537   | 339,728   | 383,463   | 12.87%   |
| August       | 318,261   | 353,513   | 401,206   | 13.49%   |
| September    | 326,004   | 357,379   | 402,635   | 12.66%   |
| October      | 332,604   | 363,244   | 410,637   | 13.05%   |
| November     | 325,079   | 369,380   | 398,227   | 7.81%    |
| December     | 329,303   | 366,419   | 396,680   | 8.26%    |
| January      | 320,526   | 371,663   | 411,782   | 10.79%   |
| February     | 318,033   | 376,894   | 407,759   | 8.19%    |
| March        | 330,737   | 386,097   | 419,233   | 8.58%    |
| April        | 332,293   | 380,710   | 410,456   | 7.81%    |
| May          | 326,289   | 386,883   |           |          |
| June         | 331,322   | 392,989   |           |          |
| YTD Total    | 3,911,988 | 4,444,899 | 4,042,078 |          |
| YTD Avg      | 325,999   | 370,408   | 404,208   | 9.12%    |