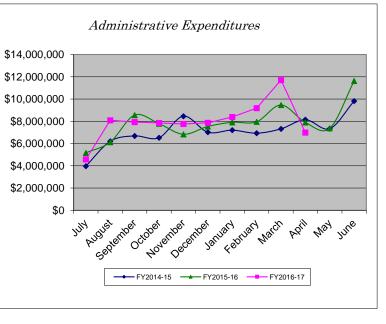

| Expenditures  |              |              |              |          |
|---------------|--------------|--------------|--------------|----------|
| Month         | FY2014-15    | FY2015-16    | FY2016-17    | % Change |
| July          | \$3,969,556  | \$5,165,797  | \$4,582,426  | -11.29%  |
| August        | \$6,206,085  | \$6,130,263  | \$8,093,166  | 32.02%   |
| September     | \$6,686,617  | \$8,558,928  | \$7,926,297  | -7.39%   |
| October       | \$6,522,546  | \$7,785,384  | \$7,848,849  | 0.82%    |
| November      | \$8,459,891  | \$6,833,043  | \$7,764,530  | 13.63%   |
| December      | \$7,020,042  | \$7,534,966  | \$7,865,369  | 4.38%    |
| January       | \$7,200,593  | \$7,908,495  | \$8,383,964  | 6.01%    |
| February      | \$6,932,176  | \$7,953,184  | \$9,180,116  | 15.43%   |
| March         | \$7,320,320  | \$9,465,300  | \$11,707,061 | 23.68%   |
| April         | \$8,143,584  | \$7,902,035  | \$6,988,481  | -11.56%  |
| Мау           | \$7,339,123  | \$7,372,432  |              |          |
| June          | \$9,820,016  | \$11,624,628 |              |          |
| YTD Total     | \$85,620,549 | \$94,234,455 | \$80,340,259 |          |
| YTD Avg       | \$7,135,046  | \$7,852,871  | \$8,034,026  | 2.31%    |
| (w/o Realignm | (ant)        | I            |              |          |