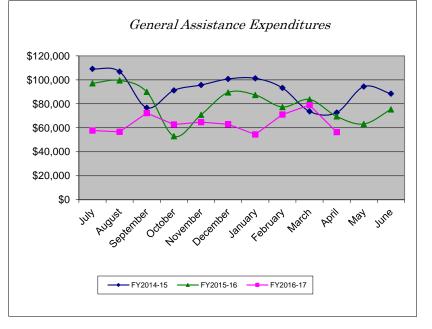

| Month     | FY2014-15   | FY2015-16 | FY2016-17 | % Change |
|-----------|-------------|-----------|-----------|----------|
| July      | \$109,189   | \$97,098  | \$57,777  | -40.50%  |
| August    | \$106,825   | \$99,544  | \$56,653  | -43.09%  |
| September | \$76,716    | \$89,998  | \$72,267  | -19.70%  |
| October   | \$91,244    | \$53,070  | \$62,780  | 18.30%   |
| November  | \$95,683    | \$70,814  | \$64,739  | -8.58%   |
| December  | \$100,746   | \$89,492  | \$62,952  | -29.66%  |
| January   | \$101,302   | \$87,435  | \$54,445  | -37.73%  |
| February  | \$93,290    | \$77,350  | \$71,064  | -8.13%   |
| March     | \$73,658    | \$83,694  | \$78,989  | -5.62%   |
| April     | \$72,686    | \$69,495  | \$56,455  | -18.76%  |
| Мау       | \$94,387    | \$63,196  |           |          |
| June      | \$88,445    | \$75,331  |           |          |
| YTD Total | \$1,104,171 | \$956,517 | \$638,121 |          |
| YTD Avg   | \$92,014    | \$79,710  | \$63,812  | -19.94%  |