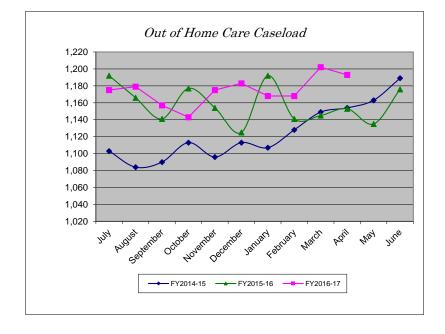

## Out of Home Care Caseload and Expenditures

| Caseload  |           |           |           |          |  |  |
|-----------|-----------|-----------|-----------|----------|--|--|
| Month     | FY2014-15 | FY2015-16 | FY2016-17 | % Change |  |  |
| July      | 1,103     | 1,192     | 1,175     | -1.43%   |  |  |
| August    | 1,084     | 1,166     | 1,179     | 1.11%    |  |  |
| September | 1,090     | 1,141     | 1,157     | 1.40%    |  |  |
| October   | 1,113     | 1,177     | 1,143     | -2.89%   |  |  |
| November  | 1,096     | 1,154     | 1,175     | 1.82%    |  |  |
| December  | 1,113     | 1,125     | 1,183     | 5.16%    |  |  |
| January   | 1,107     | 1,192     | 1,168     | -2.01%   |  |  |
| February  | 1,128     | 1,141     | 1,168     | 2.37%    |  |  |
| March     | 1,149     | 1,145     | 1,202     | 4.98%    |  |  |
| April     | 1,154     | 1,153     | 1,193     | 3.47%    |  |  |
| May       | 1,163     | 1,135     |           |          |  |  |
| June      | 1,189     | 1,176     |           |          |  |  |
| YTD Total | 13,489    | 13,897    | 11,743    |          |  |  |
| YTD Avg   | 1,124     | 1,158     | 1,174     | 1.40%    |  |  |