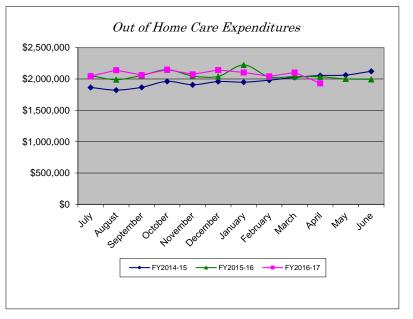

| Expenditures |              |              |              |          |
|--------------|--------------|--------------|--------------|----------|
| Month        | FY2014-15    | FY2015-16    | FY2016-17    | % Change |
| July         | \$1,864,181  | \$2,051,958  | \$2,043,970  | -0.39%   |
| August       | \$1,822,990  | \$1,988,878  | \$2,141,233  | 7.66%    |
| September    | \$1,867,171  | \$2,056,548  | \$2,061,004  | 0.22%    |
| October      | \$1,961,320  | \$2,146,450  | \$2,148,202  | 0.08%    |
| November     | \$1,907,400  | \$2,047,482  | \$2,074,373  | 1.31%    |
| December     | \$1,958,427  | \$2,040,346  | \$2,141,986  | 4.98%    |
| January      | \$1,949,010  | \$2,223,223  | \$2,103,225  | -5.40%   |
| February     | \$1,980,450  | \$2,032,452  | \$2,042,213  | 0.48%    |
| March        | \$2,024,914  | \$2,037,507  | \$2,102,132  | 3.17%    |
| April        | \$2,054,007  | \$2,034,182  | \$1,931,163  | -5.06%   |
| Мау          | \$2,061,873  | \$2,000,455  |              |          |
| June         | \$2,122,648  | \$1,994,395  |              |          |
| YTD Total    | \$23,574,391 | \$24,653,876 | \$20,789,501 |          |
| YTD Avg.     | \$1,964,533  | \$2,054,490  | \$2,078,950  | 1.19%    |