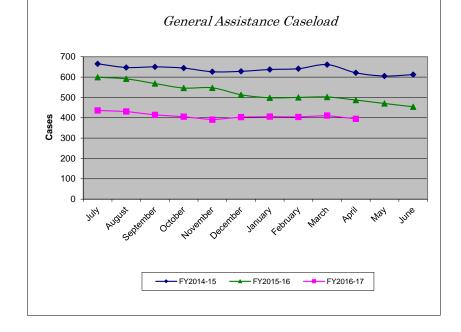

## General Assistance Caseload and Expenditures

| Caseload  |           |           |           |          |
|-----------|-----------|-----------|-----------|----------|
| Month     | FY2014-15 | FY2015-16 | FY2016-17 | % Change |
| July      | 665       | 599       | 436       | -27.21%  |
| August    | 647       | 591       | 431       | -27.07%  |
| September | 650       | 568       | 414       | -27.11%  |
| October   | 644       | 546       | 405       | -25.82%  |
| November  | 626       | 547       | 390       | -28.70%  |
| December  | 628       | 513       | 403       | -21.44%  |
| January   | 637       | 498       | 406       | -18.47%  |
| February  | 641       | 500       | 404       | -19.20%  |
| March     | 661       | 502       | 411       | -18.13%  |
| April     | 621       | 487       | 395       | -18.89%  |
| Мау       | 605       | 470       |           |          |
| June      | 612       | 454       |           |          |
| YTD Total | 7,637     | 6,275     | 4,095     |          |
| YTD Avg   | 636       | 523       | 410       | -21.69%  |