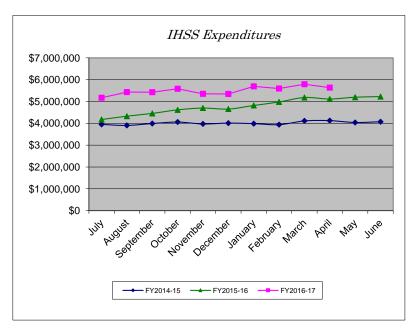

| Expenditures |              |              |              |          |
|--------------|--------------|--------------|--------------|----------|
| Month        | FY2014-15    | FY2015-16    | FY2016-17    | % Change |
| July         | \$3,949,413  | \$4,173,331  | \$5,171,036  | 23.91%   |
| August       | \$3,903,584  | \$4,327,778  | \$5,431,063  | 25.49%   |
| September    | \$3,991,364  | \$4,455,228  | \$5,427,161  | 21.82%   |
| October      | \$4,057,705  | \$4,617,636  | \$5,583,248  | 20.91%   |
| November     | \$3,971,291  | \$4,699,416  | \$5,347,997  | 13.80%   |
| December     | \$4,010,060  | \$4,653,075  | \$5,346,510  | 14.90%   |
| January      | \$3,985,924  | \$4,818,266  | \$5,693,408  | 18.16%   |
| February     | \$3,938,559  | \$4,978,193  | \$5,591,552  | 12.32%   |
| March        | \$4,110,407  | \$5,182,974  | \$5,791,582  | 11.74%   |
| April        | \$4,123,332  | \$5,113,155  | \$5,632,548  | 10.16%   |
| Мау          | \$4,038,135  | \$5,197,077  |              |          |
| June         | \$4,073,572  | \$5,224,172  |              |          |
| YTD Total    | \$48,153,346 | \$57,440,301 | \$55,016,105 |          |
| YTD Avg.     | \$4,012,779  | \$4,786,692  | \$5,501,611  | 14.94%   |