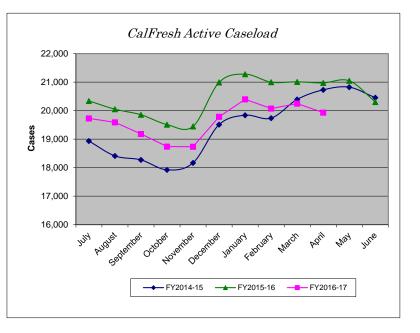

| Month     | FY2014-15 | FY2015-16 | FY2016-17 | % Change |
|-----------|-----------|-----------|-----------|----------|
| July      | 18,934    | 20,342    | 19,730    | -3.01%   |
| August    | 18,412    | 20,051    | 19,590    | -2.30%   |
| September | 18,273    | 19,856    | 19,183    | -3.39%   |
| October   | 17,924    | 19,511    | 18,741    | -3.95%   |
| November  | 18,169    | 19,448    | 18,734    | -3.67%   |
| December  | 19,510    | 20,992    | 19,788    | -5.74%   |
| January   | 19,841    | 21,281    | 20,398    | -4.15%   |
| February  | 19,738    | 20,999    | 20,075    | -4.40%   |
| March     | 20,394    | 21,011    | 20,247    | -3.64%   |
| April     | 20,730    | 20,974    | 19,934    | -4.96%   |
| Мау       | 20,824    | 21,049    |           |          |
| June      | 20,454    | 20,307    |           |          |
| YTD Total | 233,203   | 245,821   | 196,420   |          |
| YTD Avg   | 19,434    | 20,485    | 19,642    | -4.12%   |