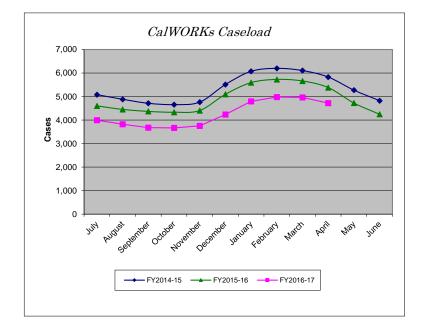

## Expenditures

| Caseload  |           |           |           |          |
|-----------|-----------|-----------|-----------|----------|
| Month     | FY2014-15 | FY2015-16 | FY2016-17 | % Change |
| July      | 5,082     | 4,603     | 3,995     | -13.21%  |
| August    | 4,884     | 4,453     | 3,821     | -14.19%  |
| September | 4,713     | 4,369     | 3,678     | -15.82%  |
| October   | 4,657     | 4,333     | 3,667     | -15.37%  |
| November  | 4,763     | 4,405     | 3,751     | -14.85%  |
| December  | 5,511     | 5,096     | 4,237     | -16.86%  |
| January   | 6,074     | 5,593     | 4,798     | -14.21%  |
| February  | 6,198     | 5,728     | 4,979     | -13.08%  |
| March     | 6,105     | 5,662     | 4,962     | -12.36%  |
| April     | 5,829     | 5,383     | 4,719     | -12.34%  |
| May       | 5,273     | 4,724     |           |          |
| June      | 4,825     | 4,247     |           |          |
| YTD Total | 63,914    | 58,596    | 42,607    |          |
| YTD Avg   | 5,326     | 4,883     | 4,261     | -12.74%  |