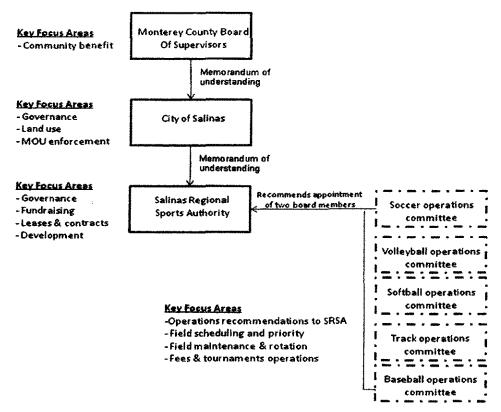

### ☐ Governance

The organization plan requires several layers of governance due to the land ownership by the County, the field maintenance requirements of the City of Salinas, and the proposed management structure of SRSA in managing the complete recreation complex.

The most recent drafts of the Memorandum of Understanding between the County of Monterey and the City of Salinas contemplates transferring the land under consideration to the City, and in turn the land is to be leased to SRSA to develop and manage the entire recreation complex, both new and existing fields.

The reporting and governance structure as well as the key focus areas of each party is highlighted in the diagram below.

In this structure, the AUTHORITY will hire certain staff to manage the facility (scope of services discussed in the next section) and insure that the essential terms are achieved. Most importantly, the facility must provide public benefit for all residents of Monterey County, which means providing access to the fields is important not just to Salinas residents who will use the complex most frequently, but also to the rest of County residents.

The facility manager will chair a proposed recreation Operations Committee which will be comprised of representatives from all local leagues and will utilize this Board to recommend two board members from the group to serve on the AUTHORITY Board as well as provide ongoing input into the operations of the facility.

The AUTHORITY will function in primarily a governance role to insure compliance with the MOU with the City of Salinas, to assist in fundraising as needed for the complex, and to continue further development of projects benefitting the other core sport areas of interest to the AUTHORITY.