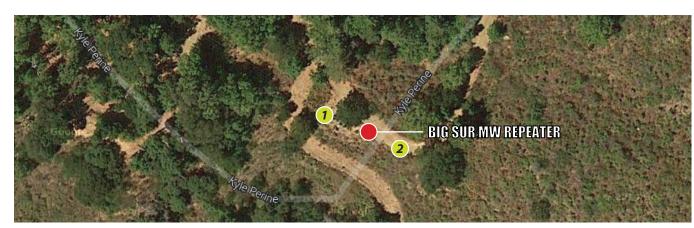

Photosimulation of the view looking east from the nearest clearing along Hwy 1.

**Photosimulation Viewpoint** 

MICROWAVE UPGRADE PROJECT BIG SUR MW REPEATER

47000 Highway 1 Big Sur, CA 93920

Photosimulation of proposed telecommunications site

**Photosimulation Viewpoint** 

MICROWAVE UPGRADE PROJECT BIG SUR MW REPEATER 47000 Highway 1 Big Sur, CA 93920

Photosimulation of proposed telecommunications site