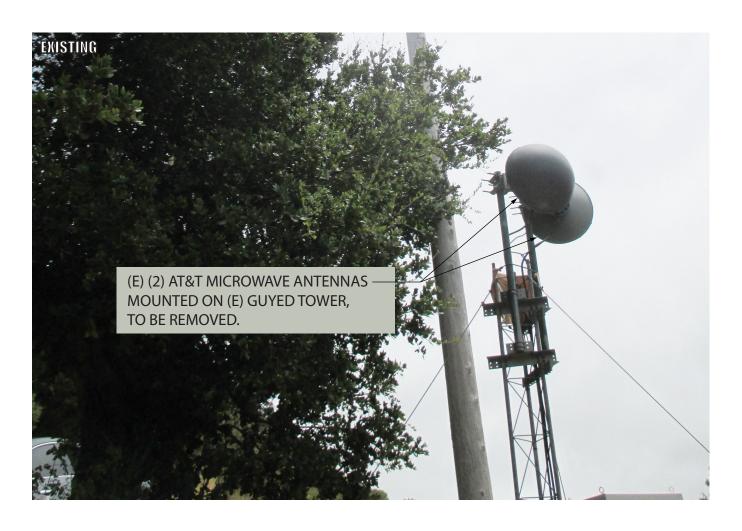

**Photosimulation Viewpoint** 

MICROWAVE UPGRADE PROJECT BIG SUR MW REPEATER 47000 Highway 1 Big Sur, CA 93920

Photosimulation of proposed telecommunications site