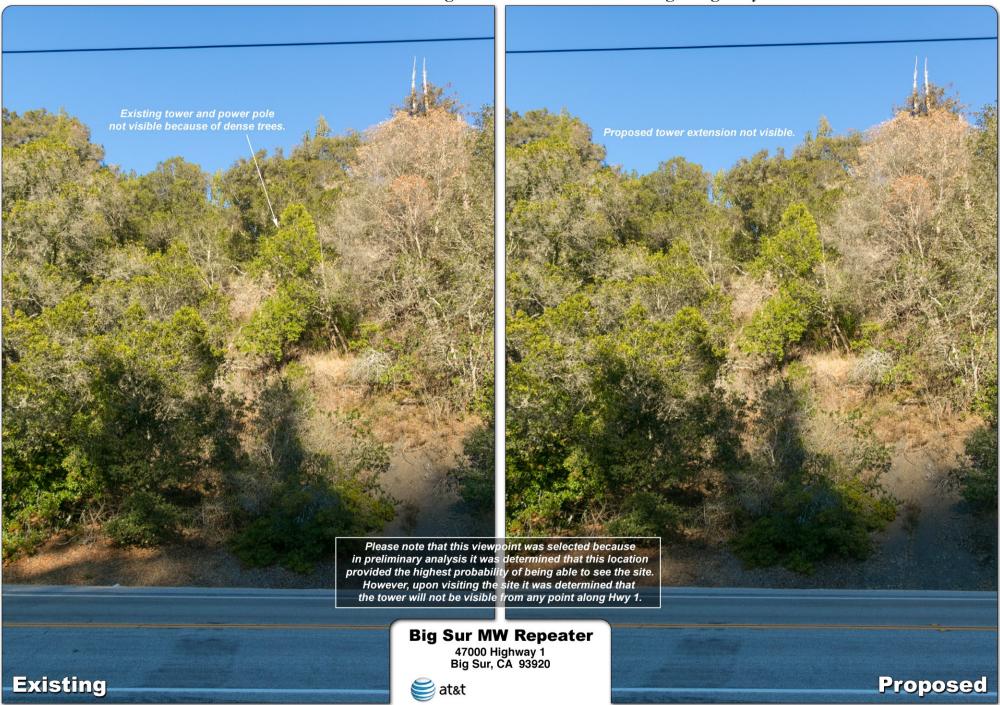

Photosimulation of the view looking east from the nearest clearing along Hwy 1.

**Photosimulation Viewpoint** 

MICROWAVE UPGRADE PROJECT BIG SUR MW REPEATER

47000 Highway 1 Big Sur, CA 93920

Photosimulation of proposed telecommunications site