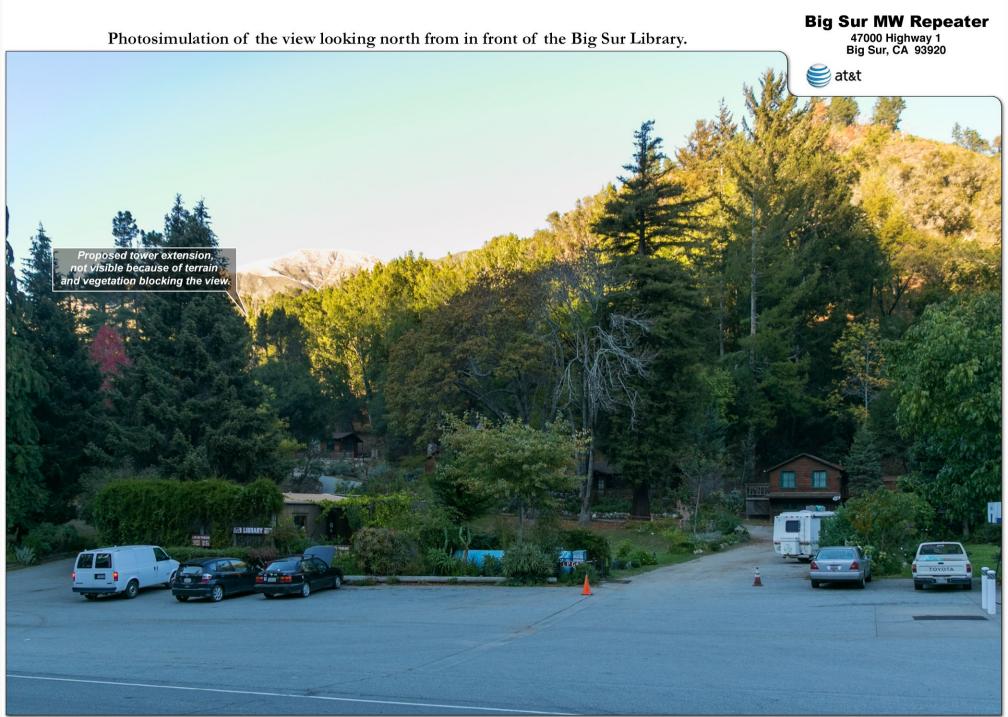

## Exhibit D







© Copyright 2016 Previsualists Inc. • www.photosim.com • Any modification is strictly prohibited. Printing letter size or larger is permissible. This photosimulation is based upon information provided by the project applicant.



© Copyright 2016 Previsualists Inc. • www.photosim.com • Any modification is strictly prohibited. Printing letter size or larger is permissible. This photosimulation is based upon information provided by the project applicant.

Photosimulation of the view looking east from the nearest clearing along Hwy 1.







**Photosimulation Viewpoint** 



MICROWAVE UPGRADE PROJECT BIG SUR MW REPEATER

47000 Highway 1 Big Sur, CA 93920



Photosimulation of proposed telecommunications site





**Photosimulation Viewpoint** 



MICROWAVE UPGRADE PROJECT BIG SUR MW REPEATER 47000 Highway 1 Big Sur, CA 93920



Photosimulation of proposed telecommunications site