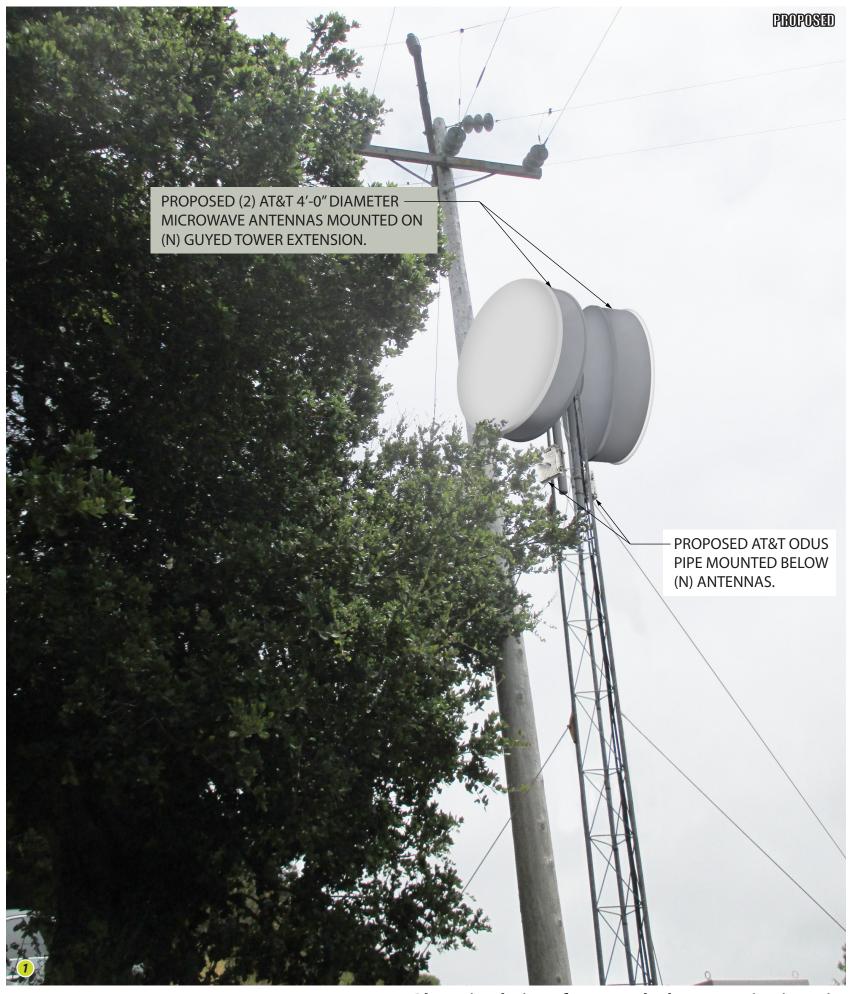

**Photosimulation Viewpoint** 

MICROWAVE UPGRADE PROJECT BIG SUR MW REPEATER 47000 Highway 1 Big Sur, CA 93920

Photosimulation of proposed telecommunications site