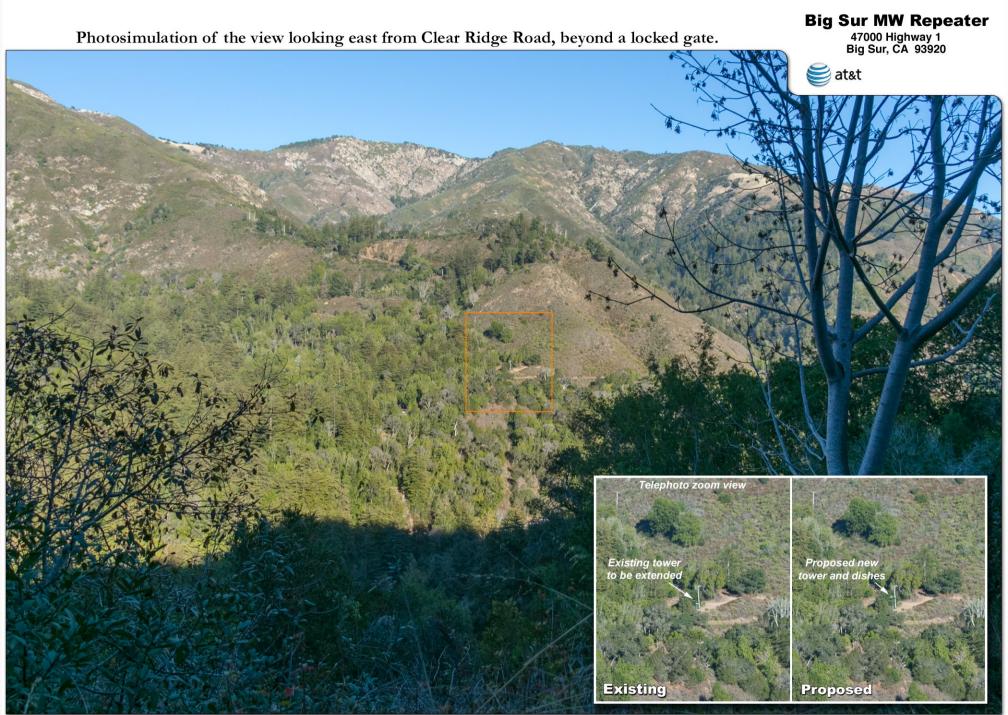

Photosimulation of the view looking east from the nearest clearing along Hwy 1.

**Photosimulation Viewpoint** 

MICROWAVE UPGRADE PROJECT BIG SUR MW REPEATER

47000 Highway 1 Big Sur, CA 93920

Photosimulation of proposed telecommunications site

**Photosimulation Viewpoint** 

MICROWAVE UPGRADE PROJECT BIG SUR MW REPEATER 47000 Highway 1 Big Sur, CA 93920

Photosimulation of proposed telecommunications site