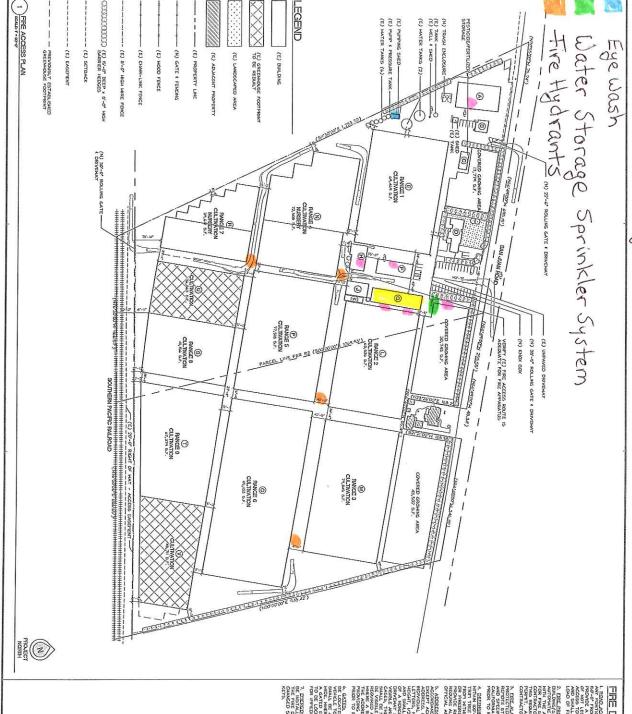

-5 ½" Processing G: 161'-9 ½"

Distances to access easement at nearest points:

Greenhouse T: 19'-6" (19'-9" at Midpoint) Greenhouse V: 19'-0" (19'-3" at Midpoint)

No potential changes to neighborhood design, including street safety (e.g., walkability or bike ability, social gathering options, street lighting, crosswalks, pedestrian and traffic signals transit options, open space and trail connections, tobacco and alcohol retail outlets, food availability). No construction that affects healthy infrastructure (e.g. agriculture, community gardens, mixed use, indoor air quality.

No development that relates to increase or decrease of affordable, quality housing.

# **D-1**

Security Plan has been removed (not a public document).

# Fire Alarm System - Building G Portable Tire Extinguishers



I ROMA JOCESS. ACCESS ROND SHALL BE RECORD OF DOOR BUILDING HEIR)
NAY PORTION OF HE DEPARTMENT ACCESS. ALL ROADS BHALL BE CONTINUED THAT
RECORDS A HINELTH HITH OF 202-0 HITH AN HORSITEACTED VERIFICATION THAT
OF HEIR STAM BH-OT, THE ROADMAY BURFACE SHALL BECAUSE MODERNACTION
OF THE ROADMAY BURFACE SHALL BE CRASH AND FEEL APPLIANTED
AND SHALL BE WERNACH STORE VERIFICATION SCHOOL WOODSTRUCTION
AND SHALL BE WERNACH STORE VERIFICATION OF SHAPPING THE HORSITED SHALL BE WERNACH BURFACE SHALL BE CONTINUED TO SUPPORT THE HORSITED
COAD OF THE WERNACHUS (22 TONE).

. IOELANDE MOTERIA CONTROLLERON). THE BALDINGOS MAIL DE PULLY REDITETED HITE MA HAPPOLIDE CHINALL ENTROL, PROPRETENT STATION, OR SELDITE STATION AUTOMATE FEEL ALARM SYSTEM AS DESTREMED BY REPA TY, PLANS CHINAL DE COMPITATION AS THE FIRE