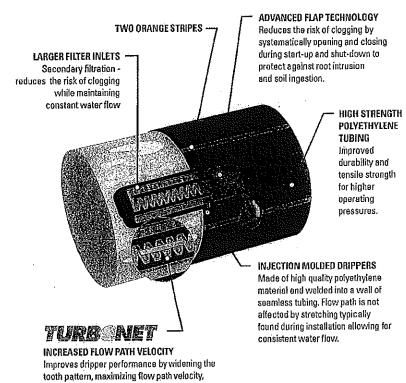

il seasonal use, surface or shallow burial (up to 5")
- 8 mil seasonal or multi-seasonal use, surface or shallow burial (up to 8 /)
- 16 mil multi-seasonal use, surface or shallow burial (up to 10")
- 13 mil multi-seasonal use, durable surface and subsurface use

# STREAMLINE PLUS 820 SERIES

- 6 mil seasonal use, surface or shallow burial (up to 5")
- 8 mil seasonal or multi-seasonal use, surface or shallow burial (up to 8")
- 10 mil multi-sensonal use, surface or shallow burial (up to 10")

### STREAM INFORMS AND STREET

- 6 mil seasonal use, surface or shallow burial (up to 5")
- 8 mil seasonal or multi-seasonal use, surface or shallow burial (up to 8")
- 10 mil multi-seasonal use, surface or shallow burial (up to 10")
- 12/13 mil multi-seasonal use, durable surface and subsurface use



# PRODUCT ADVANTAGES

virtually eliminating clogging.

allowing debris to pass easily through the dripper,

- Enhanced polyethylene properties allowitigher operating pressures and up to 30% higher tensile strength.
- Seamless construction is stronger and more durable than somparable driptable.
- Projects against damage caused by higher pressures are distributed for proper flushing.
- Flap outlet or otection impedes solling estion and root intrusion.
- Low filtration requirement 120 mesh.

# A CONTROLL MANAGEMENT OF THE SERVICE OF THE SERVICE

| ASPIANTON                 | JONS - 2                |                    | , and a second                     |
|---------------------------|-------------------------|--------------------|------------------------------------|
| STREAMLINE<br>PLUS