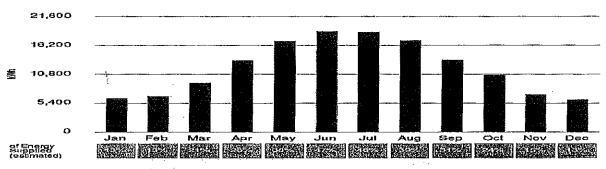

em Details

# Solar PV System | Your Custom Design

Our team prepared a solar design for your business. Design specifications are shown below. All systems include monitoring, Price includes \$20,000 for a service upgrade at main electrical panel. Trenching to main panel is not included.

System Size:

104.04 DC kW (STC)

Number of Panels:

306

Solar Panel Type:

Suniva OPT340-72-4-100

Inverter Type:

4 SMA America STP24000TL-US-10 (208V)

# Solar Power Production | How much electricity will my system generate?

Solar will generate electricity and PG&E will credit your account based on how many kilowatt-hours (kwh) the system produces. Solar power production estimates are shown below.

Year 1 Production:

145,203 kWh

PG&E Usage Offset:

27 %

### Solar Electricity Generated (estimated)



# PG&E Bill Offset | What will my PG&E bill be after the solar is up and running?

Solar will provide most of the power for your facility and reduce your PG&E bill. Our estimates are shown below.

Last Year's

Next Year's

PG&E Bill

PG&E Bill

\$104,927

\$76,677

PG&E Bill Offset:

27 %

Year 1 Savings:

\$28K

25-Year Savings:

\$1.4M

Your Current Cost Per kWh: \$0.19 / kWh

# Return On Investment

# Solar Proposal | How much does the system cost?

Allterra always keeps an eye out for new technology so you can be sure you are getting the best equipment at a competitive price. The system cost includes all permitting, solar equipment, warranties, monitoring, and labor for design and installation. Allterra installs a turnkey solar PV system and provides all the logistical support needed