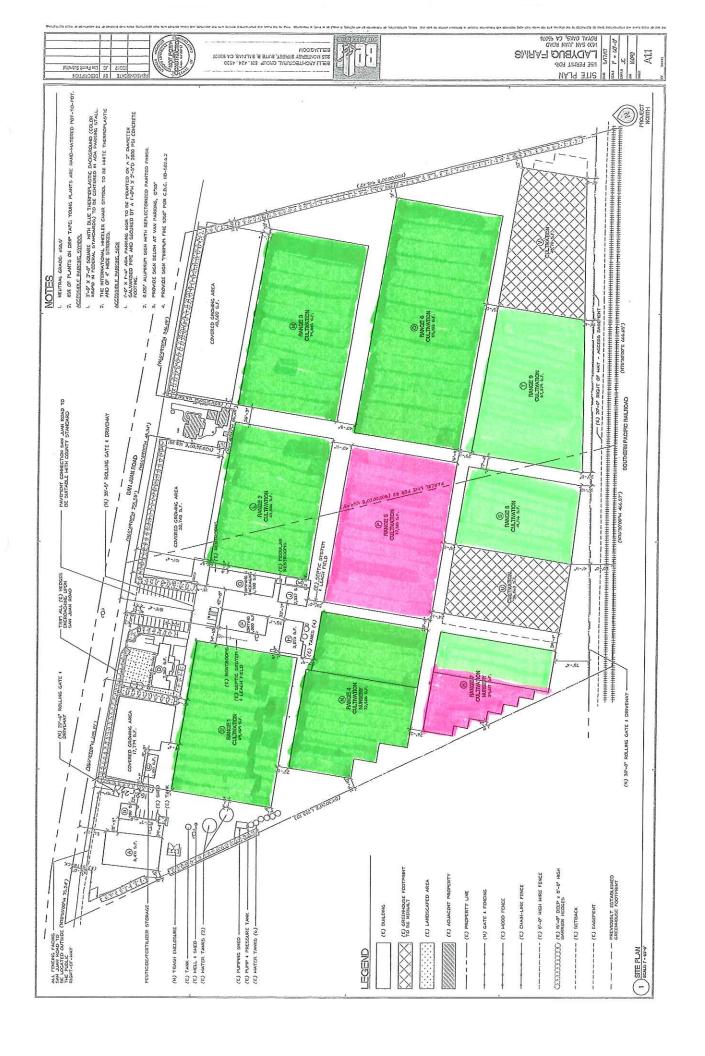

# USE PERMIT APPLICATION PLN 170127

**APPLICANT** 

LADYBUG FARMS, LLC

PREPARED FOR

DIRECTOR OF PLANNING

MONTEREY COUNTY RESOURCE MANAGEMENT/PLANNING AGENCY

COUNTY OF MONTEREY

1441 SCHILLING PLACE