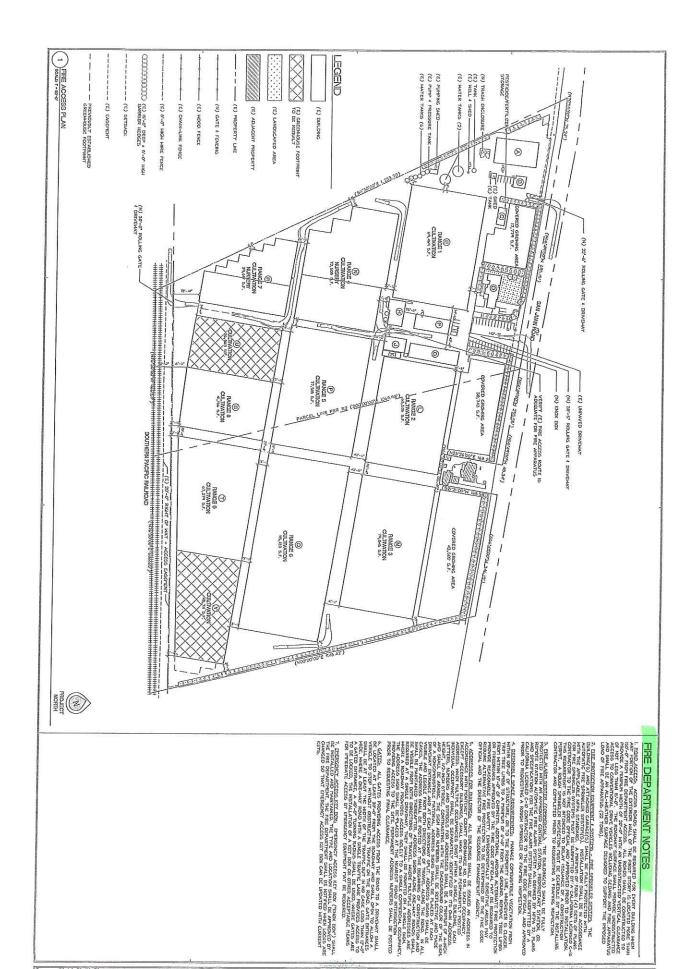

Green Background and bold white lettering.

No visual markers indicating that cannabis is cultivated on the site shall be visible from the site. Signs will be posted in front and back of entrances for each greenhouse and will be bold white lettering on a green background.

- c) Locations of all easements on the property: 1400 San Juan Road-There is one easement located on the property. There is a fiber utility line that runs along the very back of the property, parallel to the railroad tracks. There is no archaeological habitat.
- d) Security gate will be equipped with a knox box system. There is a 20 foot turn a round in the main parking lot for fire trucks. Please see the attached diagram.
- e) Regarding project data summary, please refer to the detailed site plans that are attached.



1041 JC 1042 JC 1041 J

FIRE ACCESS PLAN
USE PERMIT FOR:
LADYBUG FARMS
HAD SAN JUAN RAAD
ROTAL OAKS, CA 50016



BELLI ARCHITECTURAL GROUP 831, 424, 4620 235 MONTENEY STREET, SUITE B, SALINAS, CA 93901 BELLIAG.COM



#### 2. Building

We do not need any new building permits. We have enough restroom facilities that are ADA compliant. No new greenhouses are proposed at this time. Any electrical, plumbing, mechanical improvements or permits will be acquired as needed.

#### **Parking Summary**

We have 55 standard parking spaces and the dimensions of the parking spaces. Please see attached plans showing all the parking and access areas for the project.

#### 3. RMA-Public Works

All landscaping hedges were trimmed in September to ensure sight visibility from the driveway and San Juan Road.