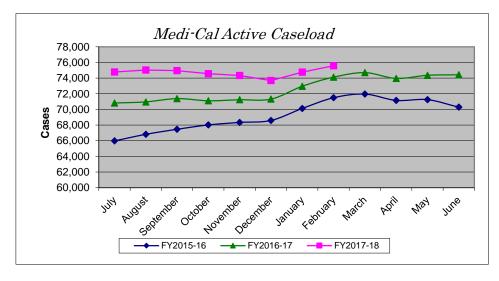

# Medi-Cal and Cal Fresh Active Caseloads

#### MediCal Active Caseload

| Medical Active Caseload |           |           |           |          |
|-------------------------|-----------|-----------|-----------|----------|
| Month                   | FY2015-16 | FY2016-17 | FY2017-18 | % Change |
| July                    | 65,975    | 70,819    | 74,788    | 5.60%    |
| August                  | 66,815    | 70,960    | 75,031    | 5.74%    |
| September               | 67,461    | 71,380    | 74,948    | 5.00%    |
| October                 | 68,015    | 71,102    | 74,571    | 4.88%    |
| November                | 68,335    | 71,236    | 74,329    | 4.34%    |
| December                | 68,587    | 71,314    | 73,685    | 3.32%    |
| January                 | 70,121    | 72,958    | 74,756    | 2.46%    |
| February                | 71,492    | 74,121    | 75,578    | 1.97%    |
| March                   | 71,960    | 74,699    |           |          |
| April                   | 71,152    | 73,961    |           |          |
| May                     | 71,248    | 74,360    |           |          |
| June                    | 70,288    | 74,423    |           |          |
| YTD Total               | 831,449   | 871,333   | 597,686   |          |
| YTD Avg                 | 69,287    | 72,611    | 74,711    | 2.89%    |