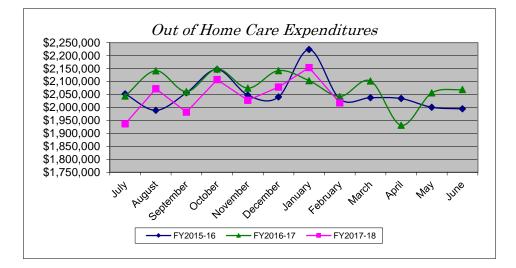

| Expenditures |              |              |              |          |
|--------------|--------------|--------------|--------------|----------|
| Month        | FY2015-16    | FY2016-17    | FY2017-18    | % Change |
| July         | \$2,051,958  | \$2,043,970  | \$1,936,527  | -5.26%   |
| August       | \$1,988,878  | \$2,141,233  | \$2,072,065  | -3.23%   |
| September    | \$2,056,548  | \$2,061,004  | \$1,981,742  | -3.85%   |
| October      | \$2,146,450  | \$2,148,202  | \$2,107,352  | -1.90%   |
| November     | \$2,047,482  | \$2,074,373  | \$2,027,611  | -2.25%   |
| December     | \$2,040,346  | \$2,141,986  | \$2,078,537  | -2.96%   |
| January      | \$2,223,223  | \$2,103,225  | \$2,153,610  | 2.40%    |
| February     | \$2,032,452  | \$2,042,213  | \$2,017,366  | -1.22%   |
| March        | \$2,037,507  | \$2,102,132  |              |          |
| April        | \$2,034,182  | \$1,931,163  |              |          |
| May          | \$2,000,455  | \$2,055,913  |              |          |
| June         | \$1,994,395  | \$2,068,925  |              |          |
| YTD Total    | \$24,653,876 | \$24,914,339 | \$16,374,810 |          |
| YTD Avg.     | \$2,054,490  | \$2,076,195  | \$2,046,851  | -1.41%   |
|              |              |              |              |          |