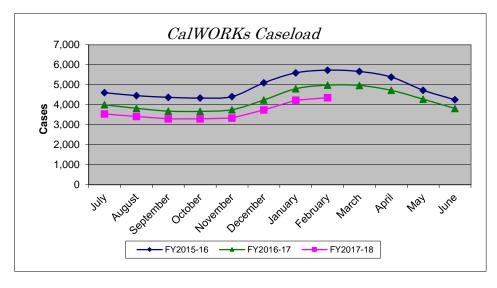

# CalWORKs Caseload and Expenditures

Caseload

| Casellau  |           |           |           |          |
|-----------|-----------|-----------|-----------|----------|
| Month     | FY2015-16 | FY2016-17 | FY2017-18 | % Change |
| July      | 4,603     | 3,995     | 3,538     | -11.44%  |
| August    | 4,453     | 3,821     | 3,411     | -10.73%  |
| September | 4,369     | 3,678     | 3,293     | -10.47%  |
| October   | 4,333     | 3,667     | 3,296     | -10.12%  |
| November  | 4,405     | 3,751     | 3,328     | -11.28%  |
| December  | 5,096     | 4,237     | 3,743     | -11.66%  |
| January   | 5,593     | 4,798     | 4,224     | -11.96%  |
| February  | 5,728     | 4,979     | 4,352     | -12.59%  |
| March     | 5,662     | 4,962     |           |          |
| April     | 5,383     | 4,719     |           |          |
| May       | 4,724     | 4,276     |           |          |
| June      | 4,247     | 3,811     |           |          |
| YTD Total | 58,596    | 50,694    | 29,185    |          |
| YTD Avg   | 4,883     | 4,225     | 3,648     | -13.64%  |