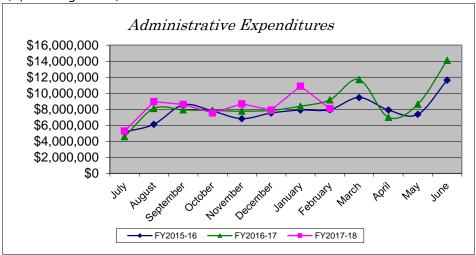

## Expenditures

| Month     | FY2015-16    | FY2016-17     | FY2017-18    | % Change |
|-----------|--------------|---------------|--------------|----------|
| July      | \$5,165,797  | \$4,582,426   | \$5,290,386  | 15.45%   |
| August    | \$6,130,263  | \$8,093,166   | \$8,948,305  | 10.57%   |
| September | \$8,558,928  | \$7,926,297   | \$8,611,549  | 8.65%    |
| October   | \$7,785,384  | \$7,848,849   | \$7,548,565  | -3.83%   |
| November  | \$6,833,043  | \$7,764,530   | \$8,689,352  | 11.91%   |
| December  | \$7,534,966  | \$7,865,369   | \$7,908,405  | 0.55%    |
| January   | \$7,908,495  | \$8,383,964   | \$10,890,266 | 29.89%   |
| February  | \$7,953,184  | \$9,180,116   | \$8,105,627  | -11.70%  |
| March     | \$9,465,300  | \$11,707,061  |              |          |
| April     | \$7,902,035  | \$6,988,481   |              |          |
| May       | \$7,372,432  | \$8,627,448   |              |          |
| June      | \$11,624,628 | \$14,106,774  |              |          |
| YTD Total | \$94,234,455 | \$103,074,481 | \$65,992,455 |          |
| YTD Avg   | \$7,852,871  | \$8,589,540   | \$8,249,057  | -3.96%   |
|           |              |               |              |          |