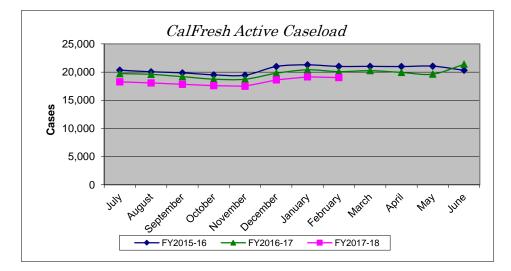

# Medi-Cal and Cal Fresh Active Caseloads

## CalFresh Active Caseload

| Month     | FY2015-16 | FY2016-17 | FY2017-18 | % Change |
|-----------|-----------|-----------|-----------|----------|
| July      | 20,342    | 19,730    | 18,268    | -7.41%   |
| August    | 20,051    | 19,590    | 18,072    | -7.75%   |
| September | 19,856    | 19,183    | 17,826    | -7.07%   |
| October   | 19,511    | 18,741    | 17,582    | -6.18%   |
| November  | 19,448    | 18,734    | 17,483    | -6.68%   |
| December  | 20,992    | 19,788    | 18,621    | -5.90%   |
| January   | 21,281    | 20,398    | 19,154    | -6.10%   |
| February  | 20,999    | 20,075    | 19,019    | -5.26%   |
| March     | 21,011    | 20,247    |           |          |
| April     | 20,974    | 19,934    |           |          |
| Мау       | 21,049    | 19,631    |           |          |
| June      | 20,307    | 21,383    |           |          |
| YTD Total | 245,821   | 237,434   | 146,025   |          |
| YTD Avg   | 20,485    | 19,786    | 18,253    | -7.75%   |