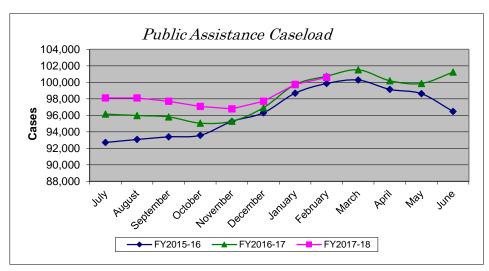

### Caseload

| Casellau  |           |           |           |          |
|-----------|-----------|-----------|-----------|----------|
| Month     | FY2015-16 | FY2016-17 | FY2017-18 | % Change |
| July      | 92,711    | 96,155    | 98,109    | 2.03%    |
| August    | 93,076    | 95,981    | 98,105    | 2.21%    |
| September | 93,395    | 95,812    | 97,703    | 1.97%    |
| October   | 93,582    | 95,058    | 97,081    | 2.13%    |
| November  | 95,265    | 95,286    | 96,794    | 1.58%    |
| December  | 96,313    | 96,925    | 97,705    | 0.80%    |
| January   | 98,685    | 99,728    | 99,763    | 0.04%    |
| February  | 99,860    | 100,747   | 100,601   | -0.14%   |
| March     | 100,280   | 101,521   |           |          |
| April     | 99,149    | 100,202   |           |          |
| May       | 98,626    | 99,872    |           |          |
| June      | 96,472    | 101,239   |           |          |
| YTD Total | 1,157,414 | 1,178,526 | 785,861   |          |
| YTD Avg   | 96,451    | 98,211    | 98,233    | 0.02%    |