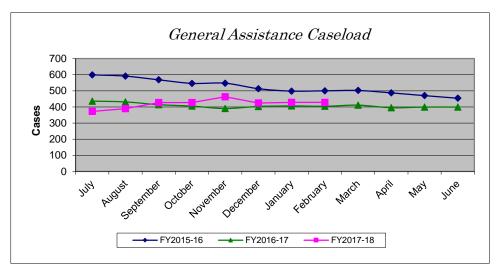

### Caseload

| Cascioaa  |           |           |           |          |
|-----------|-----------|-----------|-----------|----------|
| Month     | FY2015-16 | FY2016-17 | FY2017-18 | % Change |
| July      | 599       | 436       | 372       | -14.68%  |
| August    | 591       | 431       | 389       | -9.74%   |
| September | 568       | 414       | 427       | 3.14%    |
| October   | 546       | 405       | 427       | 5.43%    |
| November  | 547       | 390       | 463       | 18.72%   |
| December  | 513       | 403       | 424       | 5.21%    |
| January   | 498       | 406       | 428       | 5.42%    |
| February  | 500       | 404       | 428       | 5.94%    |
| March     | 502       | 411       |           |          |
| April     | 487       | 395       |           |          |
| May       | 470       | 399       |           |          |
| June      | 454       | 399       |           |          |
| YTD Total | 6,275     | 4,893     | 3,358     |          |
| YTD Avg   | 523       | 408       | 420       | 2.94%    |