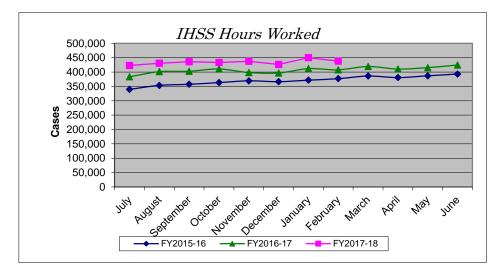

(w/o Realignment)

Hours Worked

| Hours Worked |           |           |           |          |
|--------------|-----------|-----------|-----------|----------|
| Month        | FY2015-16 | FY2016-17 | FY2017-18 | % Change |
| July         | 339,728   | 383,463   | 422,874   | 10.28%   |
| August       | 353,513   | 401,206   | 430,653   | 7.34%    |
| September    | 357,379   | 402,635   | 435,582   | 8.18%    |
| October      | 363,244   | 410,637   | 433,114   | 5.47%    |
| November     | 369,380   | 398,227   | 437,553   | 9.88%    |
| December     | 366,419   | 396,680   | 426,379   | 7.49%    |
| January      | 371,663   | 411,782   | 449,870   | 9.25%    |
| February     | 376,894   | 407,759   | 438,185   | 7.46%    |
| March        | 386,097   | 419,233   |           |          |
| April        | 380,710   | 410,456   |           |          |
| May          | 386,883   | 415,321   |           |          |
| June         | 392,989   | 424,467   |           |          |
| YTD Total    | 4,444,899 | 4,881,866 | 3,474,210 |          |
| YTD Avg      | 370,408   | 406,822   | 434,276   | 6.75%    |