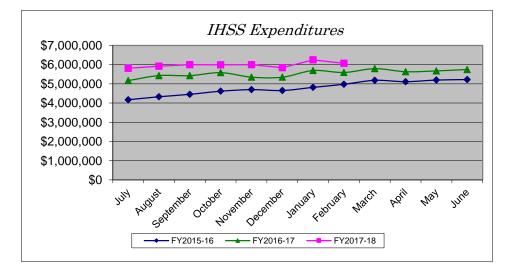

| Expenditures |              |              |              |          |
|--------------|--------------|--------------|--------------|----------|
| Month        | FY2015-16    | FY2016-17    | FY2017-18    | % Change |
| July         | \$4,173,331  | \$5,171,036  | \$5,811,668  | 12.39%   |
| August       | \$4,327,778  | \$5,431,063  | \$5,920,524  | 9.01%    |
| September    | \$4,455,228  | \$5,427,161  | \$5,995,244  | 10.47%   |
| October      | \$4,617,636  | \$5,583,248  | \$5,993,150  | 7.34%    |
| November     | \$4,699,416  | \$5,347,997  | \$5,999,410  | 12.18%   |
| December     | \$4,653,075  | \$5,346,510  | \$5,838,937  | 9.21%    |
| January      | \$4,818,266  | \$5,693,408  | \$6,248,447  | 9.75%    |
| February     | \$4,978,193  | \$5,591,552  | \$6,072,392  | 8.60%    |
| March        | \$5,182,974  | \$5,791,582  |              |          |
| April        | \$5,113,155  | \$5,632,548  |              |          |
| May          | \$5,197,077  | \$5,673,843  |              |          |
| June         | \$5,224,172  | \$5,747,878  |              |          |
| YTD Total    | \$57,440,301 | \$66,437,826 | \$47,879,772 |          |
| YTD Avg.     | \$4,786,692  | \$5,536,486  | \$5,984,972  | 8.10%    |