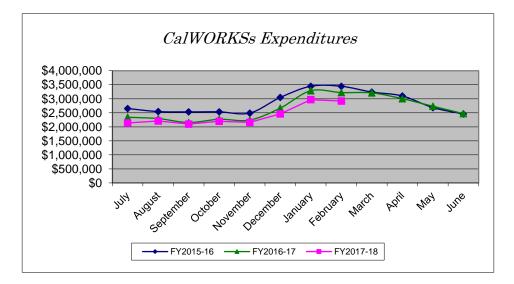

| Month     | FY2015-16    | FY2016-17    | FY2017-18    | % Change |
|-----------|--------------|--------------|--------------|----------|
| July      | \$2,652,721  | \$2,341,796  | \$2,134,388  | -8.86%   |
| August    | \$2,543,708  | \$2,294,009  | \$2,210,663  | -3.63%   |
| September | \$2,532,594  | \$2,154,785  | \$2,099,230  | -2.58%   |
| October   | \$2,534,519  | \$2,268,632  | \$2,197,932  | -3.12%   |
| November  | \$2,491,582  | \$2,240,367  | \$2,161,906  | -3.50%   |
| December  | \$3,047,035  | \$2,668,113  | \$2,464,131  | -7.65%   |
| January   | \$3,446,691  | \$3,288,557  | \$2,967,426  | -9.77%   |
| February  | \$3,446,949  | \$3,221,743  | \$2,921,257  | -9.33%   |
| March     | \$3,239,835  | \$3,209,861  |              |          |
| April     | \$3,100,953  | \$3,004,107  |              |          |
| May       | \$2,687,219  | \$2,734,241  |              |          |
| June      | \$2,458,204  | \$2,470,836  |              |          |
| YTD Total | \$34,182,010 | \$31,897,047 | \$19,156,933 |          |
| YTD Avg.  | \$2,848,501  | \$2,658,087  | \$2,394,617  | -9.91%   |