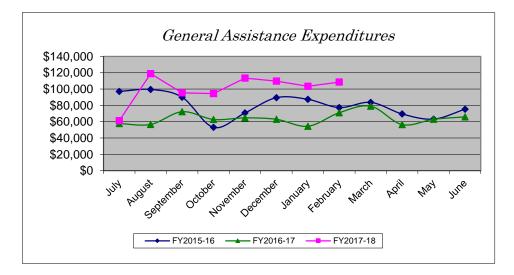

| Month     | FY2015-16 | FY2016-17 | FY2017-18 | % Change |
|-----------|-----------|-----------|-----------|----------|
| July      | \$97,098  | \$57,777  | \$61,275  | 6.05%    |
| August    | \$99,544  | \$56,653  | \$118,868 | 109.82%  |
| September | \$89,998  | \$72,267  | \$95,434  | 32.06%   |
| October   | \$53,070  | \$62,780  | \$94,395  | 50.36%   |
| November  | \$70,814  | \$64,739  | \$113,514 | 75.34%   |
| December  | \$89,492  | \$62,952  | \$109,762 | 74.36%   |
| January   | \$87,435  | \$54,445  | \$103,441 | 89.99%   |
| February  | \$77,350  | \$71,064  | \$108,596 | 52.81%   |
| March     | \$83,694  | \$78,989  |           |          |
| April     | \$69,495  | \$56,455  |           |          |
| Мау       | \$63,196  | \$62,979  |           |          |
| June      | \$75,331  | \$65,921  |           |          |
| YTD Total | \$956,517 | \$767,021 | \$805,285 |          |
| YTD Avg   | \$79,710  | \$63,918  | \$100,661 | 57.48%   |