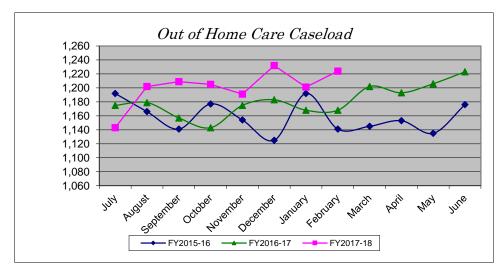

Caseload

| Casellau  |           |           |           |          |
|-----------|-----------|-----------|-----------|----------|
| Month     | FY2015-16 | FY2016-17 | FY2017-18 | % Change |
| July      | 1,192     | 1,175     | 1,143     | -2.72%   |
| August    | 1,166     | 1,179     | 1,202     | 1.95%    |
| September | 1,141     | 1,157     | 1,209     | 4.49%    |
| October   | 1,177     | 1,143     | 1,205     | 5.42%    |
| November  | 1,154     | 1,175     | 1,191     | 1.36%    |
| December  | 1,125     | 1,183     | 1,232     | 4.14%    |
| January   | 1,192     | 1,168     | 1,201     | 2.83%    |
| February  | 1,141     | 1,168     | 1,224     | 4.79%    |
| March     | 1,145     | 1,202     |           |          |
| April     | 1,153     | 1,193     |           |          |
| May       | 1,135     | 1,206     |           |          |
| June      | 1,176     | 1,223     |           |          |
| YTD Total | 13,897    | 14,172    | 9,607     |          |
| YTD Avg   | 1,158     | 1,181     | 1,201     | 1.68%    |
|           |           |           |           |          |