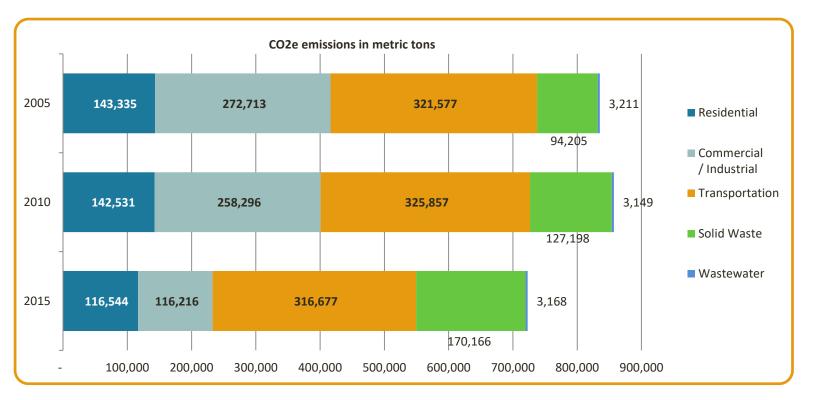

### **US Community Protocol Compliant 2005-2015 GHG inventories**

| Community CO2e Emissions by Sector | Residential | Commercial / Industrial | Transportation | Solid Waste | Wastewater | Total   |
|------------------------------------|-------------|-------------------------|----------------|-------------|------------|---------|
| 2005                               | 143,335     | 272,713                 | 321,577        | 94,205      | 3,211      | 835,041 |
| 2010                               | 142,531     | 258,296                 | 325,857        | 127,198     | 3,149      | 857,031 |
| 2015                               | 116,544     | 116,216                 | 316,677        | 170,166     | 3,168      | 722,770 |
| % change 2005- 2015                | -19%        | -57%                    | -2%            | 81%         | -1%        | -13%    |