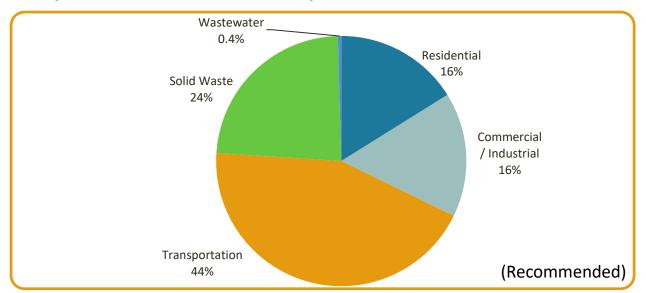

#### **2015 GHG Emissions by Sector, if Including Regulated Facilities**

Attachment C