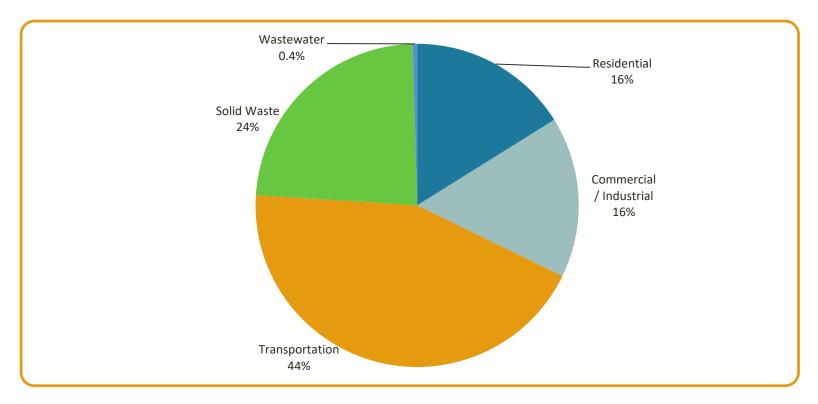

### **US Community Protocol Compliant 2015 GHG Inventory by Sector**

| 2015 Community Emissions by Sector | Residential | Commercial / Industrial | Transportation | Solid Waste | Wastewater | Total   |
|------------------------------------|-------------|-------------------------|----------------|-------------|------------|---------|
| CO2e (metric tons)                 | 116,544     | 116,216                 | 316,677        | 170,166     | 3,168      | 722,770 |
| % of Total CO2e                    | 16%         | 16%                     | 44%            | 24%         | 0.44%      | 100%    |