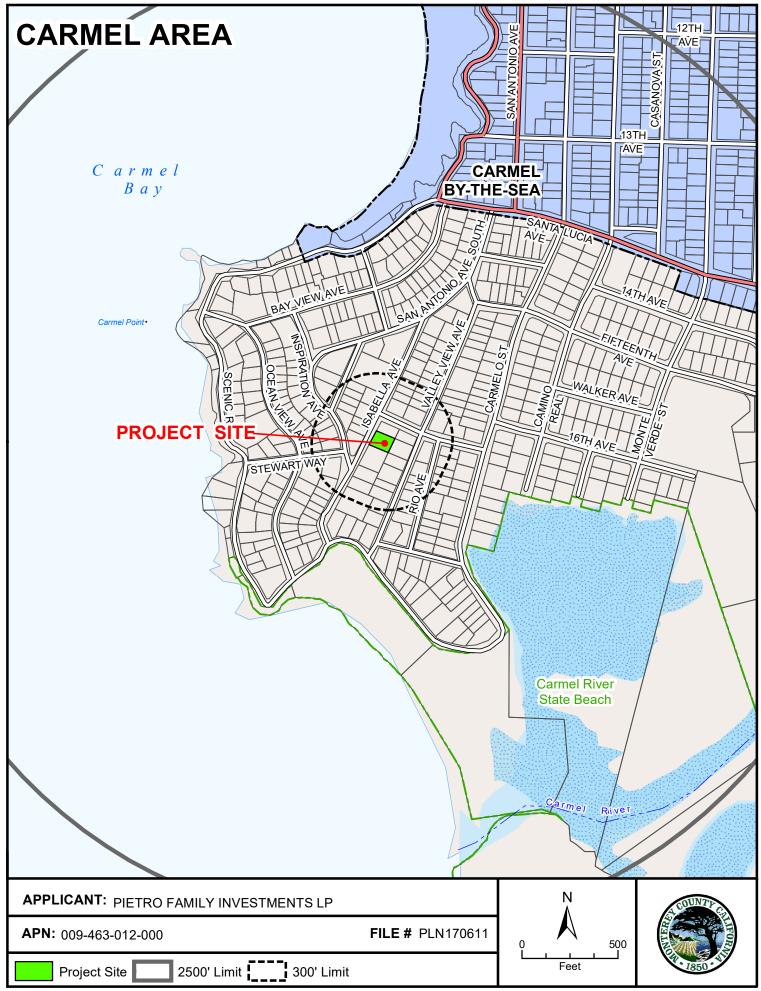

## Project Information for PLN170611

|                                                        | Pietro Family Investments Lp               |                              |                                 |
|--------------------------------------------------------|--------------------------------------------|------------------------------|---------------------------------|
|                                                        | 26307 Isabella Ave, Carmel                 |                              |                                 |
| Applicable Plan:                                       | Carmel LUP                                 | Primary APN:                 | 009-463-012-000                 |
| Advisory Committee:                                    | Carmel/Carmel Highlands Advisory Committee | Coastal Zone:                | Yes                             |
| Permit Type:                                           | Combined Development Permit                | Final Action Deadline (884): | 10/11/2018                      |
| Environmental Status:                                  | Mitigated Negative Declaration             |                              |                                 |
| Zoning:                                                | MDR/2-D(18)(CZ)                            | Land Use Designation:        | Residential - Medium<br>Density |
| roject Site Data:                                      |                                            |                              |                                 |
| Lot Size:                                              | 8438                                       | Coverage Allowed:            | 2954                            |
|                                                        |                                            | Coverage Proposed:           | 2954                            |
| Existing Structures (sf):<br>Proposed Structures (sf): |                                            | Height Allowed:              | 18                              |
| Total Sq. Ft.:                                         |                                            | Height Proposed:             | 18                              |
|                                                        |                                            | FAR Allowed:                 | 45%                             |
| Special Setbacks on Parcel:                            | Ν                                          | FAR Proposed:                | 39%                             |
| Resource Zones and Reports                             | :                                          |                              |                                 |
| Seismic Hazard Zone:                                   | UNDETERMINED                               | Soils Report #:              | LIB180355                       |
| Erosion Hazard Zone:                                   | Moderate                                   | Biological Report #:         | LIB180290                       |
| Fire Hazard Zone:                                      | None                                       | Forest Management Rpt. #:    |                                 |
| Flood Hazard Zone:                                     | X (unshaded)                               | Geologic Report #:           | LIB180354                       |
| Archaeological Sensitivity:                            | high                                       | Archaeological Report #:     | LIB170269                       |
| • •                                                    | None                                       | Traffic Report #:            |                                 |