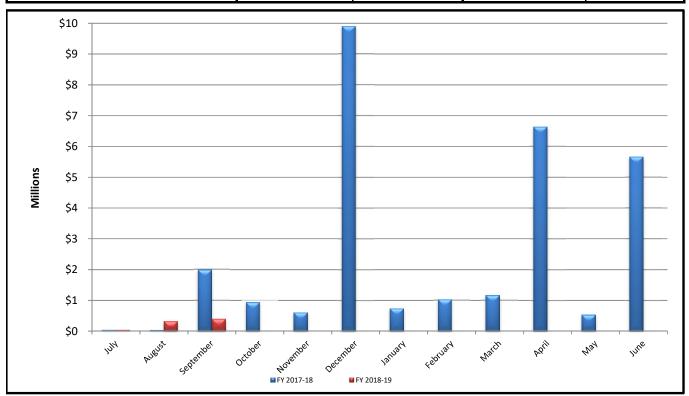

### **YTD Actual Revenues**

| Month By Month Revenues |            |            |            |            |  |  |  |  |
|-------------------------|------------|------------|------------|------------|--|--|--|--|
|                         | FY 2017-18 | % Received | FY 2018-19 | % Received |  |  |  |  |
| July                    | 37,062     | 0.11%      | 34,781     | 0.13%      |  |  |  |  |
| August                  | 40,025     | 0.23%      | 317,623    | 1.36%      |  |  |  |  |
| September               | 1,980,935  | 6.08%      | 400,603    | 2.91%      |  |  |  |  |
| October                 | 924,747    | 8.81%      | -          |            |  |  |  |  |
| November                | 593,904    | 10.57%     | -          |            |  |  |  |  |
| December                | 9,899,927  | 39.81%     | -          |            |  |  |  |  |
| January                 | 722,791    | 41.95%     | -          |            |  |  |  |  |
| February                | 1,023,390  | 44.97%     | -          |            |  |  |  |  |
| March                   | 1,157,981  | 48.39%     | -          |            |  |  |  |  |
| April                   | 6,633,321  | 67.99%     | -          |            |  |  |  |  |
| May                     | 520,487    | 69.52%     | -          |            |  |  |  |  |
| June                    | 5,656,224  | 86.23%     | -          |            |  |  |  |  |
| YEAR TO DATE ACTUAL:    | 29,190,794 |            | 753,007    |            |  |  |  |  |
| ADOPTED BUDGET:         | 33,851,496 |            | 25,911,792 |            |  |  |  |  |