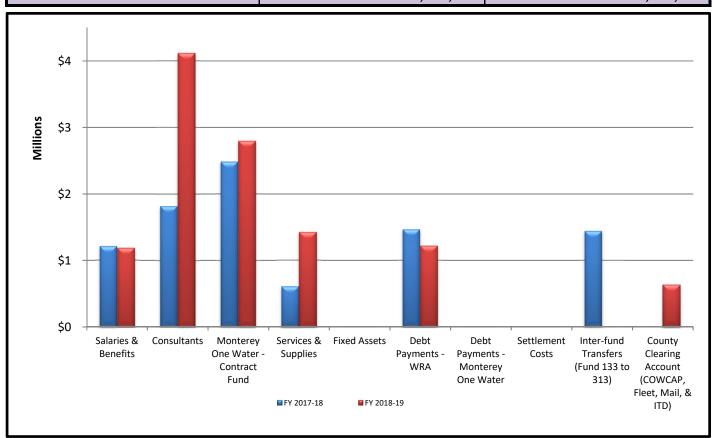

### YTD Expenditures by Type

| SEPTEMBER 2018 (with previous FY as comparison) |            |            |  |  |  |  |
|-------------------------------------------------|------------|------------|--|--|--|--|
|                                                 | FY 2017-18 | FY 2018-19 |  |  |  |  |
| Salaries & Benefits                             | 1,209,824  | 1,186,076  |  |  |  |  |
| Consultants                                     | 1,818,533  | 4,117,254  |  |  |  |  |
| Monterey One Water - Contract Fund              | 2,482,805  | 2,795,562  |  |  |  |  |
| Services & Supplies                             | 612,719    | 1,419,890  |  |  |  |  |
| Fixed Assets                                    | -          | -          |  |  |  |  |
| Debt Payments - WRA                             | 1,462,023  | 1,218,000  |  |  |  |  |
| Debt Payments - Monterey One Water              | -          | -          |  |  |  |  |
| Settlement Costs                                | -          | -          |  |  |  |  |
| Inter-fund Transfers (Fund 133 to 313)          | 1,440,794  | -          |  |  |  |  |
| County Clearing Account (COWCAP,                |            |            |  |  |  |  |
| Fleet, Mail, & ITD)                             | -          | 633,391    |  |  |  |  |
| YEAR TO DATE TOTAL:                             | 9,026,698  | 11,370,172 |  |  |  |  |