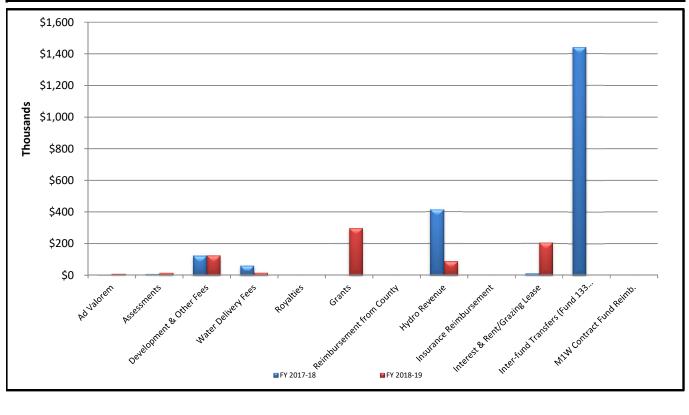

#### **YTD Revenues by Source**

| SEPTEMBER 2018 (with previous FY as comparison) |            |            |  |  |  |  |
|-------------------------------------------------|------------|------------|--|--|--|--|
|                                                 | FY 2017-18 | FY 2018-19 |  |  |  |  |
| Ad Valorem                                      | 2,981      | 8,641      |  |  |  |  |
| Assessments                                     | 7,906      | 15,239     |  |  |  |  |
| Development & Other Fees                        | 119,818    | 121,859    |  |  |  |  |
| Water Delivery Fees                             | 59,963     | 16,755     |  |  |  |  |
| Royalties                                       | -          | -          |  |  |  |  |
| Grants                                          | -          | 296,191    |  |  |  |  |
| Reimbursement from County                       | -          | -          |  |  |  |  |
| Hydro Revenue                                   | 413,083    | 89,656     |  |  |  |  |
| Insurance Reimbursement                         | -          | -          |  |  |  |  |
| Interest & Rent/Grazing Lease                   | 13,478     | 204,667    |  |  |  |  |
| Inter-fund Transfers (Fund 133 to 313)          | 1,440,794  | -          |  |  |  |  |
| M1W Contract Fund Reimb.                        | -          | -          |  |  |  |  |
| YEAR TO DATE TOTAL:                             | 2,058,022  | 753,007    |  |  |  |  |