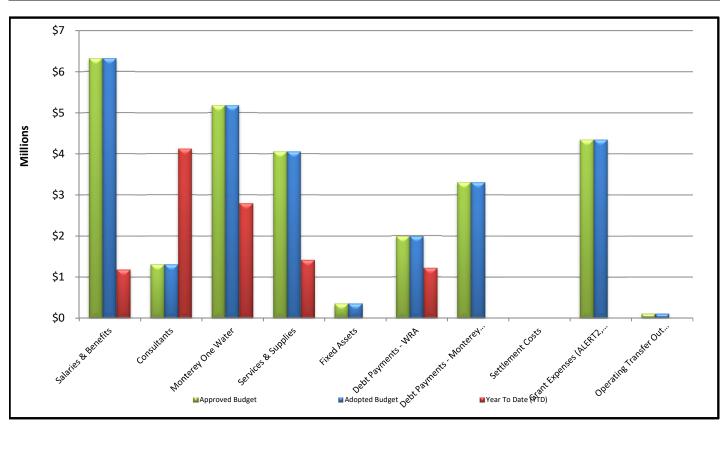

### **Expenditure Variance**

| Expenditure Variance by Type                         |                 |                  |                |              |                       |                         |  |
|------------------------------------------------------|-----------------|------------------|----------------|--------------|-----------------------|-------------------------|--|
|                                                      | Approved Budget | % of<br>Approved | Adopted Budget | % of Adopted | Year To Date<br>(YTD) | % of YTD vs.<br>Adopted |  |
| Salaries & Benefits                                  | 6,320,112       | 23.46%           | 6,320,112      | 23.46%       | 1,186,076             | 4.40%                   |  |
| Consultants                                          | 1,307,721       | 4.85%            | 1,307,721      | 4.85%        | 4,117,254             | 15.28%                  |  |
| Monterey One Water                                   | 5,172,060       | 19.19%           | 5,172,060      | 19.19%       | 2,795,562             | 10.37%                  |  |
| Services & Supplies                                  | 4,050,408       | 15.03%           | 4,050,408      | 15.03%       | 1,419,890             | 5.27%                   |  |
| Fixed Assets                                         | 356,000         | 1.32%            | 356,000        | 1.32%        | -                     | 0.00%                   |  |
| Debt Payments - WRA                                  | 1,984,336       | 7.36%            | 1,984,336      | 7.36%        | 1,218,000             | 4.52%                   |  |
| Debt Payments - Monterey One Water                   | 3,305,626       | 12.27%           | 3,305,626      | 12.27%       | -                     | 0.00%                   |  |
| Settlement Costs                                     | -               | 0.00%            | -              | 0.00%        | -                     | 0.00%                   |  |
| Grant Expenses (ALERT2, CCCG, & ILT)                 | 4,344,070       | 16.12%           | 4,344,070      | 16.12%       | -                     | 0.00%                   |  |
| Operating Transfer Out (116 CAMP)                    | 105,000         | 0.39%            | 105,000        | 0.39%        | -                     | 0.00%                   |  |
| County Clearing Account (COWCAP, Fleet, Mail, & ITD) | -               | 0.00%            | -              | 0.00%        | 633,391               | 2.35%                   |  |
| TOTAL:                                               | 26,945,332      | 100.00%          | 26,945,332     | 100.00%      | 11,370,172            | 42.20%                  |  |