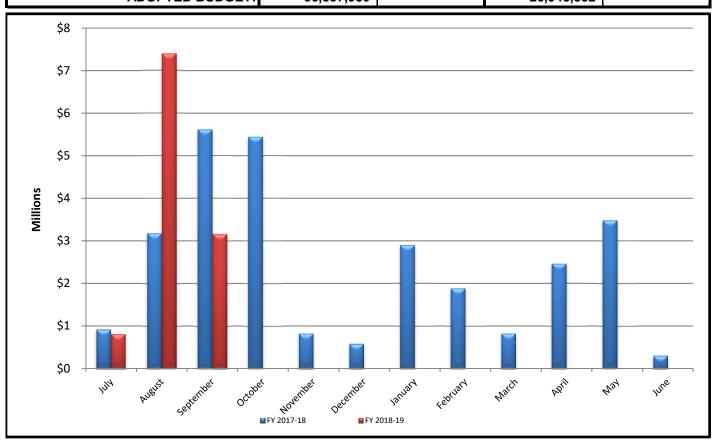

### **YTD Actual Revenues**

| Month By Month Revenues |            |            |            |            |  |  |  |  |
|-------------------------|------------|------------|------------|------------|--|--|--|--|
|                         | FY 2017-18 | % Received | FY 2018-19 | % Received |  |  |  |  |
| July                    | 37,062     | 0.11%      | 34,781     | 0.13%      |  |  |  |  |
| August                  | 40,025     | 0.23%      | 317,623    | 1.36%      |  |  |  |  |
| September               | 1,980,935  | 6.08%      | 400,603    | 2.91%      |  |  |  |  |
| October                 | 924,747    | 8.81%      | -          |            |  |  |  |  |
| November                | 593,904    | 10.57%     | -          |            |  |  |  |  |
| December                | 9,899,927  | 39.81%     | -          |            |  |  |  |  |
| January                 | 722,791    | 41.95%     | -          |            |  |  |  |  |
| February                | 1,023,390  | 44.97%     | -          |            |  |  |  |  |
| March                   | 1,157,981  | 48.39%     | -          |            |  |  |  |  |
| April                   | 6,633,321  | 67.99%     | -          |            |  |  |  |  |
| May                     | 520,487    | 69.52%     | -          |            |  |  |  |  |
| June                    | 5,656,224  | 86.23%     | -          |            |  |  |  |  |
| YEAR TO DATE ACTUAL:    | 29,190,794 |            | 753,007    |            |  |  |  |  |
| ADOPTED BUDGET:         | 33,851,496 |            | 25,911,792 |            |  |  |  |  |

### **YTD Actual Expenditures**

| Month By Month Expenditures |            |            |            |            |  |  |  |
|-----------------------------|------------|------------|------------|------------|--|--|--|
|                             | FY 2017-18 | % Expended | FY 2018-19 | % Expended |  |  |  |
| July                        | 912,831    | 2.50%      | 810,106    | 3.01%      |  |  |  |
| August                      | 3,179,370  | 11.20%     | 7,399,008  | 30.47%     |  |  |  |
| September                   | 5,611,021  | 26.56%     | 3,161,059  | 42.20%     |  |  |  |
| October                     | 5,438,689  | 41.44%     | -          |            |  |  |  |
| November                    | 821,502    | 43.69%     | -          |            |  |  |  |
| December                    | 570,053    | 45.25%     | -          |            |  |  |  |
| January                     | 2,887,064  | 53.15%     | -          |            |  |  |  |
| February                    | 1,878,246  | 58.29%     | -          |            |  |  |  |
| March                       | 819,784    | 60.54%     | -          |            |  |  |  |
| April                       | 2,456,916  | 67.26%     | -          |            |  |  |  |
| May                         | 3,478,243  | 76.78%     | -          |            |  |  |  |
| June                        | 298,006    | 77.60%     | -          |            |  |  |  |
| YEAR TO DATE ACTUAL:        | 28,351,724 |            | 11,370,172 |            |  |  |  |
| ADOPTED BUDGET:             | 36,537,950 |            | 26,945,332 |            |  |  |  |