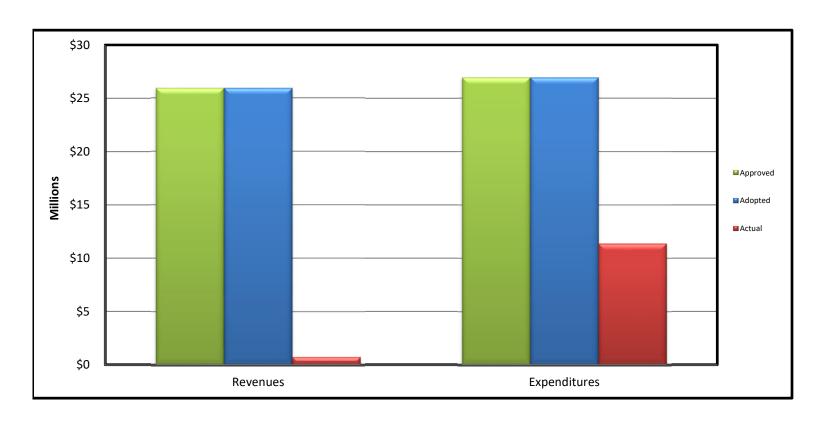

For Month Ending: September 30, 2018

| Budget Variance Analysis                                      |            |            |            |  |  |  |  |
|---------------------------------------------------------------|------------|------------|------------|--|--|--|--|
| Category                                                      | Approved   | Adopted    | YTD        |  |  |  |  |
| Cutegory                                                      | Budget     | Budget     | Actual     |  |  |  |  |
| Beginning Available Fund Balance                              | 18,476,791 | 18,476,791 | 18,476,791 |  |  |  |  |
| Revenues                                                      | 25,911,792 | 25,911,792 | 753,007    |  |  |  |  |
| Expenditures                                                  | 26,945,332 | 26,945,332 | 11,370,172 |  |  |  |  |
| Ending Available Fund Balance 17,443,251 17,443,251 7,859,625 |            |            |            |  |  |  |  |