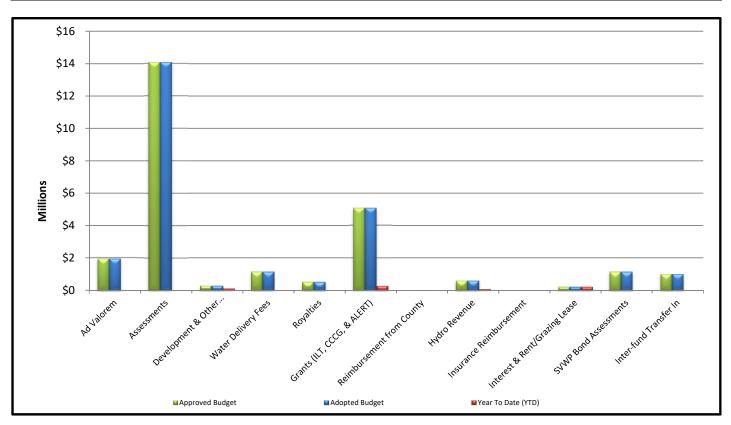

#### **Revenue Variance**

| Revenue Variance by Source          |                 |                  |                |              |                       |                         |  |  |
|-------------------------------------|-----------------|------------------|----------------|--------------|-----------------------|-------------------------|--|--|
|                                     | Approved Budget | % of<br>Approved | Adopted Budget | % of Adopted | Year To Date<br>(YTD) | % of YTD vs.<br>Adopted |  |  |
| Ad Valorem                          | 1,944,944       | 7.51%            | 1,944,944      | 7.51%        | 8,641                 | 0.03%                   |  |  |
| Assessments                         | 14,072,520      | 54.31%           | 14,072,520     | 54.31%       | 15,239                | 0.06%                   |  |  |
| Development & Other License/Permits | 270,261         | 1.04%            | 270,261        | 1.04%        | 121,859               | 0.47%                   |  |  |
| Water Delivery Fees                 | 1,134,564       | 4.38%            | 1,134,564      | 4.38%        | 16,755                | 0.06%                   |  |  |
| Royalties                           | 500,000         | 1.93%            | 500,000        | 1.93%        | -                     | 0.00%                   |  |  |
| Grants (ILT, CCCG, & ALERT)         | 5,060,500       | 19.53%           | 5,060,500      | 19.53%       | 296,191               | 1.14%                   |  |  |
| Reimbursement from County           | -               | 0.00%            | -              | 0.00%        | -                     | 0.00%                   |  |  |
| Hydro Revenue                       | 594,000         | 2.29%            | 594,000        | 2.29%        | 89,656                | 0.35%                   |  |  |
| Insurance Reimbursement             | -               | 0.00%            | -              | 0.00%        | -                     | 0.00%                   |  |  |
| Interest & Rent/Grazing Lease       | 206,130         | 0.80%            | 206,130        | 0.80%        | 204,667               | 0.79%                   |  |  |
| SVWP Bond Assessments               | 1,132,080       | 4.37%            | 1,132,080      | 4.37%        | -                     | 0.00%                   |  |  |
| Inter-fund Transfer In              | 996,794         | 3.85%            | 996,794        | 3.85%        | -                     | 0.00%                   |  |  |
| M1W Contract Fund Reimbursement     | -               | 0.00%            | -              | 0.00%        | -                     | 0.00%                   |  |  |
| TOTAL                               | 25,911,792      | 100.00%          | 25,911,792     | 100.00%      | 753,007               | 2.91%                   |  |  |