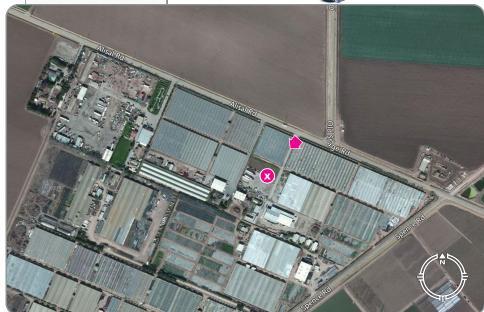

# CCL05201 Don Elias Tequila

2380 Alisal Road Salinas, CA 93909

VIEW 3

## **Exhibit E**

**Project Location** 

**Entrance to Project Site** 

**View Across Project Entrance** 

**Inside View of Project Site** 

**Trucking / Processing Activities** 