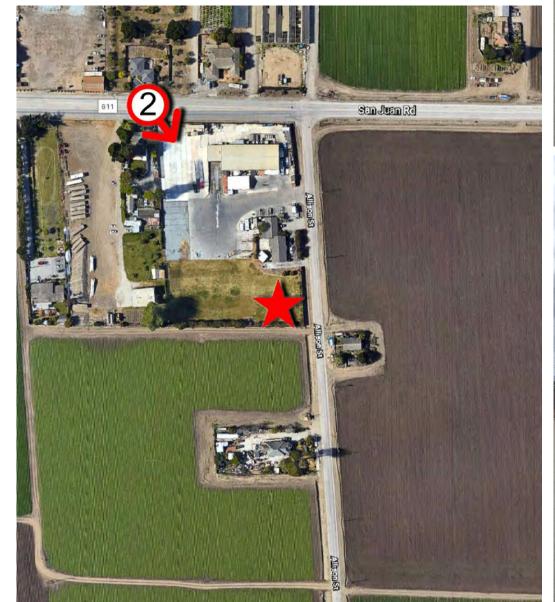

# Exhibit F





#### SAN JUAN ALLISON PSL # 434695 135 ALLISON ROAD ROYAL OAKS, CA 95076

# WIRELESS SAC AE DESIGN GROUP, INC. 5015 SHOREHAM PLACE, SUITE 150 SAN DIEGO, CA 92122

## **PHOTOSIMULATION VIEWPOINT 1**









DISCLAIMER: THIS PHOTOSIMULATION IS INTENDED AS A GRAPHICAL REPRESENTATION OF EXISTING AND PROPOSED SITE CONDITIONS BASED ON THE PROJECT / DRAWING PLANS. IT IS NOT INTENDED FOR CONSTRUCTION. ACTUAL, FINAL CONSTRUCTION MAY VARY



#### SAN JUAN ALLISON PSL # 434695 135 ALLISON ROAD ROYAL OAKS, CA 95076

WIRELESS
SAC AE DESIGN GROUP, INC.
5015 SHOREHAM PLACE, SUITE 150
SAN DIEGO. CA 92/122

## **PHOTOSIMULATION VIEWPOINT 2**











#### SAN JUAN ALLISON PSL # 434695 135 ALLISON ROAD ROYAL OAKS, CA 95076

WIRELESS SAC AE DESIGN GROUP, INC. 5015 SHOREHAM PLACE, SUITE 150 SAN DIEGO, CA 92122

## **PHOTOSIMULATION VIEWPOINT 3**









DISCLAIMER: THIS PHOTOSIMULATION IS INTENDED AS A GRAPHICAL REPRESENTATION OF EXISTING AND PROPOSED SITE CONDITIONS BASED ON THE PROJECT / DRAWING PLANS. IT IS NOT INTENDED FOR CONSTRUCTION. ACTUAL, FINAL CONSTRUCTION MAY VARY

# This page intentionally left blank