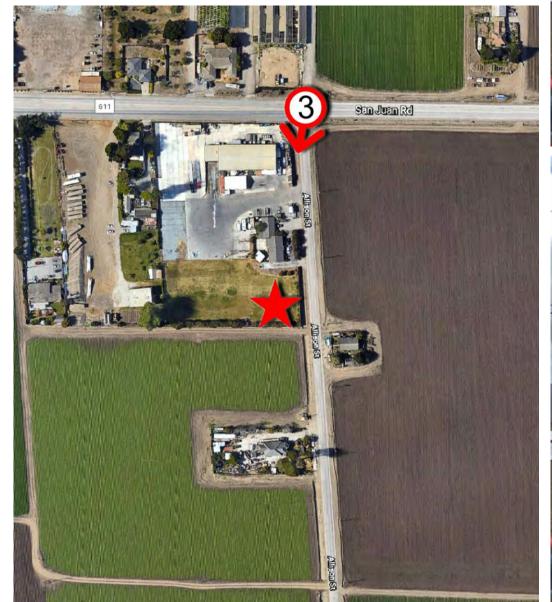

ON ROAD ROYAL OAKS, CA 95076

# WIRELESS SAC AE DESIGN GROUP, INC. 5015 SHOREHAM PLACE, SUITE 150 SAN DIEGO, CA 92122

## **PHOTOSIMULATION VIEWPOINT 1**









DISCLAIMER: THIS PHOTOSIMULATION IS INTENDED AS A GRAPHICAL REPRESENTATION OF EXISTING AND PROPOSED SITE CONDITIONS BASED ON THE PROJECT / DRAWING PLANS. IT IS NOT INTENDED FOR CONSTRUCTION. ACTUAL, FINAL CONSTRUCTION MAY VARY



#### SAN JUAN ALLISON PSL # 434695 135 ALLISON ROAD ROYAL OAKS, CA 95076

WIRELESS
SAC AE DESIGN GROUP, INC.
5015 SHOREHAM PLACE, SUITE 150
SAN DIEGO. CA 92/122

## **PHOTOSIMULATION VIEWPOINT 2**











#### SAN JUAN ALLISON PSL # 434695 135 ALLISON ROAD ROYAL OAKS, CA 95076

WIRELESS SAC AE DESIGN GROUP, INC. 5015 SHOREHAM PLACE, SUITE 150 SAN DIEGO, CA 92122

## **PHOTOSIMULATION VIEWPOINT 3**









DISCLAIMER: THIS PHOTOSIMULATION IS INTENDED AS A GRAPHICAL REPRESENTATION OF EXISTING AND PROPOSED SITE CONDITIONS BASED ON THE PROJECT / DRAWING PLANS. IT IS NOT INTENDED FOR CONSTRUCTION. ACTUAL, FINAL CONSTRUCTION MAY VARY

# This page intentionally left blank