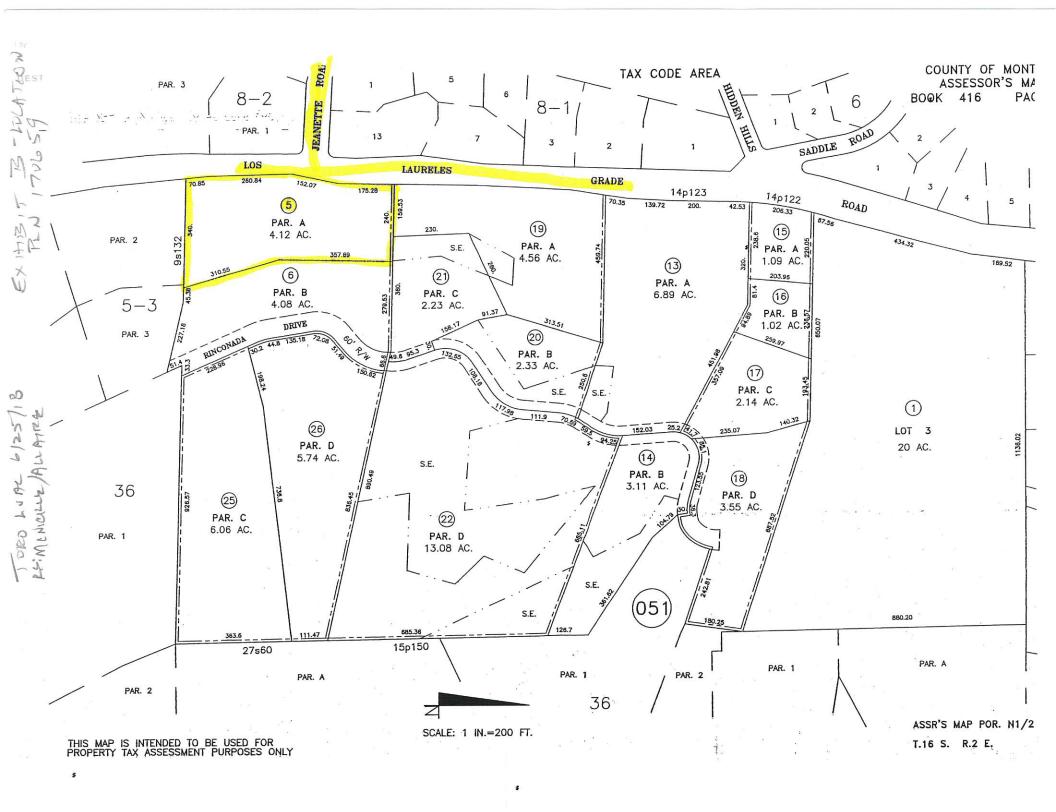

Exhibit B: Copy of Assessor's parcel map, site location relative to Laureles Grade and Jeanette Road

Exhibit C: County Assessor brief property transaction history. Current owner verified he purchased the Parcel in May of 2017