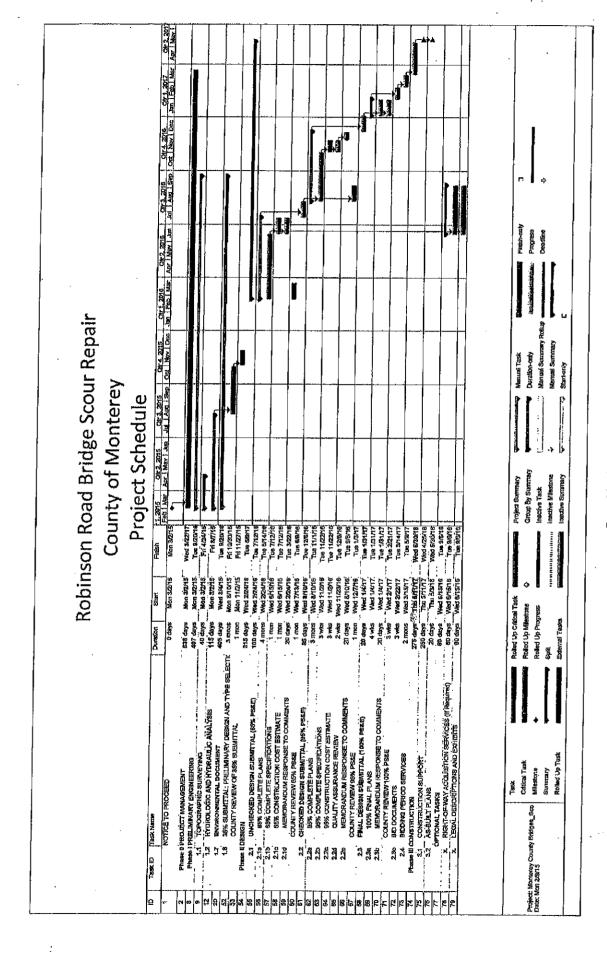

Robinson Road Bridge Scour Repair, County Bridge No. 503, hereinafter referred to as "Project"

The Project will result in the implementation of scour countermeasures to protect the substructure of the Robinson Road Bridge over the Carmel River. The CONTRACTOR's Scope of Services for the Project consists of the following Phases: