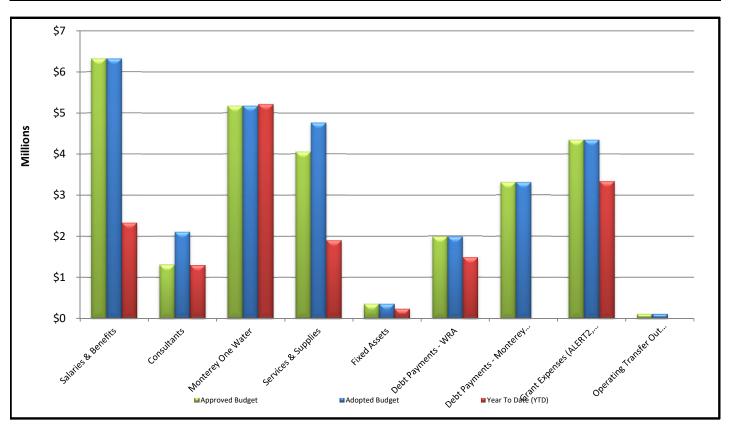

#### **Expenditure Variance**

| Expenditure Variance by Type                         |                 |                  |                |              |                       |                         |  |  |  |  |
|------------------------------------------------------|-----------------|------------------|----------------|--------------|-----------------------|-------------------------|--|--|--|--|
|                                                      | Approved Budget | % of<br>Approved | Adopted Budget | % of Adopted | Year To Date<br>(YTD) | % of YTD vs.<br>Adopted |  |  |  |  |
| Salaries & Benefits                                  | 6,320,112       | 23.46%           | 6,320,112      | 22.22%       | 2,328,785             | 8.19%                   |  |  |  |  |
| Consultants                                          | 1,307,721       | 4.85%            | 2,103,721      | 7.39%        | 1,303,159             | 4.58%                   |  |  |  |  |
| Monterey One Water                                   | 5,172,060       | 19.19%           | 5,172,060      | 18.18%       | 5,207,237             | 18.30%                  |  |  |  |  |
| Services & Supplies                                  | 4,050,408       | 15.03%           | 4,757,207      | 16.72%       | 1,903,296             | 6.69%                   |  |  |  |  |
| Fixed Assets                                         | 356,000         | 1.32%            | 356,000        | 1.25%        | 237,586               | 0.84%                   |  |  |  |  |
| Debt Payments - WRA                                  | 1,984,336       | 7.36%            | 1,984,336      | 6.98%        | 1,484,692             | 5.22%                   |  |  |  |  |
| Debt Payments - Monterey One Water                   | 3,305,626       | 12.27%           | 3,305,626      | 11.62%       | =                     | 0.00%                   |  |  |  |  |
| Grant Expenses (ALERT2, CCCG, & ILT)                 | 4,344,070       | 16.12%           | 4,344,070      | 15.27%       | 3,338,532             | 11.74%                  |  |  |  |  |
| Operating Transfer Out (116 CAMP)                    | 105,000         | 0.39%            | 105,000        | 0.37%        | -                     | 0.00%                   |  |  |  |  |
| County Clearing Account (COWCAP, Fleet, Mail, & ITD) | -               | 0.00%            | -              | 0.00%        | 357,296               | 1.26%                   |  |  |  |  |
| TOTAL:                                               | 26,945,332      | 100.00%          | 28,448,131     | 100.00%      | 16,160,582            | 56.81%                  |  |  |  |  |