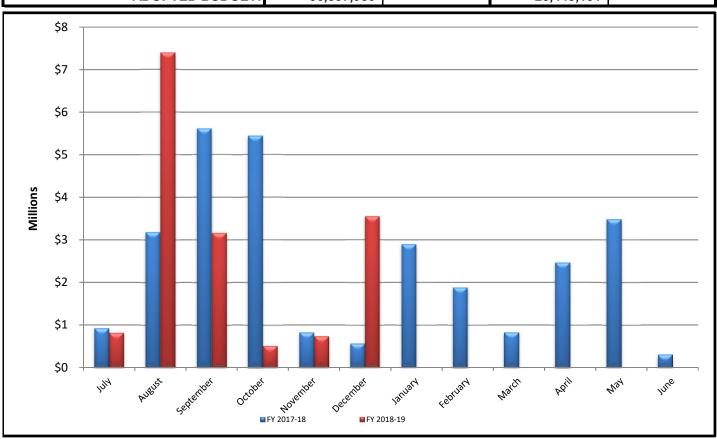

#### **YTD Actual Expenditures**

| Month By Month Expenditures |            |            |            |            |  |  |  |  |
|-----------------------------|------------|------------|------------|------------|--|--|--|--|
|                             | FY 2017-18 | % Expended | FY 2018-19 | % Expended |  |  |  |  |
| July                        | 912,831    | 2.50%      | 810,106    | 2.85%      |  |  |  |  |
| August                      | 3,179,370  | 11.20%     | 7,399,008  | 28.86%     |  |  |  |  |
| September                   | 5,611,021  | 26.56%     | 3,161,059  | 39.97%     |  |  |  |  |
| October                     | 5,438,689  | 41.44%     | 511,715    | 41.77%     |  |  |  |  |
| November                    | 821,502    | 43.69%     | 731,186    | 44.34%     |  |  |  |  |
| December                    | 570,053    | 45.25%     | 3,547,509  | 56.81%     |  |  |  |  |
| January                     | 2,887,064  | 53.15%     | -          |            |  |  |  |  |
| February                    | 1,878,246  | 58.29%     | -          |            |  |  |  |  |
| March                       | 819,784    | 60.54%     | -          |            |  |  |  |  |
| April                       | 2,456,916  | 67.26%     | -          |            |  |  |  |  |
| May                         | 3,478,243  | 76.78%     | -          |            |  |  |  |  |
| June                        | 298,006    | 77.60%     | -          |            |  |  |  |  |
| YEAR TO DATE ACTUAL:        | 28,351,724 |            | 16,160,582 |            |  |  |  |  |
| ADOPTED BUDGET:             | 36,537,950 |            | 28,448,131 |            |  |  |  |  |