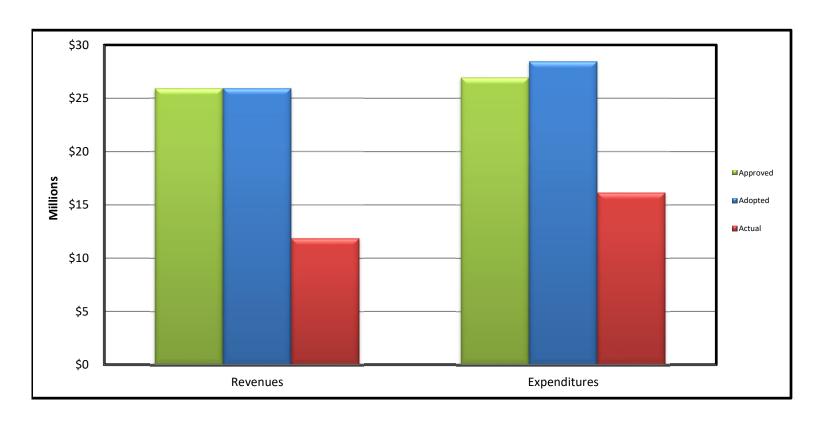

For Month Ending: December 31, 2018

| Budget Variance Analysis         |            |            |            |  |  |  |  |  |  |
|----------------------------------|------------|------------|------------|--|--|--|--|--|--|
| Category                         | Approved   | Adopted    | YTD        |  |  |  |  |  |  |
| outogo.y                         | Budget     | Budget     | Actual     |  |  |  |  |  |  |
| Beginning Available Fund Balance | 18,476,791 | 18,476,791 | 18,476,791 |  |  |  |  |  |  |
| Revenues                         | 25,911,792 | 25,911,792 | 11,875,736 |  |  |  |  |  |  |
| Expenditures                     | 26,945,332 | 28,448,131 | 16,160,582 |  |  |  |  |  |  |
| Ending Available Fund Balance    | 17,443,251 | 15,940,452 | 14,191,945 |  |  |  |  |  |  |