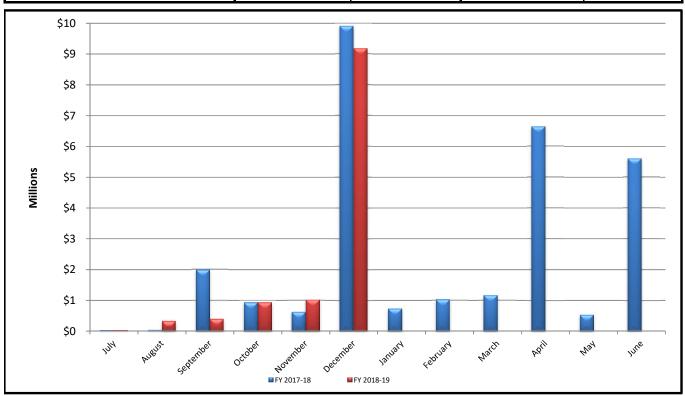

#### **YTD Actual Revenues**

| Month By Month Revenues |            |            |            |            |  |  |  |  |
|-------------------------|------------|------------|------------|------------|--|--|--|--|
|                         | FY 2017-18 | % Received | FY 2018-19 | % Received |  |  |  |  |
| July                    | 37,062     | 0.11%      | 34,781     | 0.13%      |  |  |  |  |
| August                  | 40,025     | 0.23%      | 317,623    | 1.36%      |  |  |  |  |
| September               | 1,980,935  | 6.08%      | 400,603    | 2.91%      |  |  |  |  |
| October                 | 925,440    | 8.81%      | 927,998    | 6.49%      |  |  |  |  |
| November                | 623,422    | 10.66%     | 1,018,736  | 10.42%     |  |  |  |  |
| December                | 9,899,927  | 39.90%     | 9,175,996  | 45.83%     |  |  |  |  |
| January                 | 723,368    | 42.04%     | -          |            |  |  |  |  |
| February                | 1,023,390  | 45.06%     | -          |            |  |  |  |  |
| March                   | 1,157,981  | 48.48%     | -          |            |  |  |  |  |
| April                   | 6,634,038  | 68.08%     | -          |            |  |  |  |  |
| May                     | 520,487    | 69.62%     | -          |            |  |  |  |  |
| June                    | 5,596,462  | 86.15%     | -          |            |  |  |  |  |
| YEAR TO DATE ACTUAL:    | 29,162,538 |            | 11,875,736 |            |  |  |  |  |
| ADOPTED BUDGET:         | 33,851,496 |            | 25,911,792 |            |  |  |  |  |