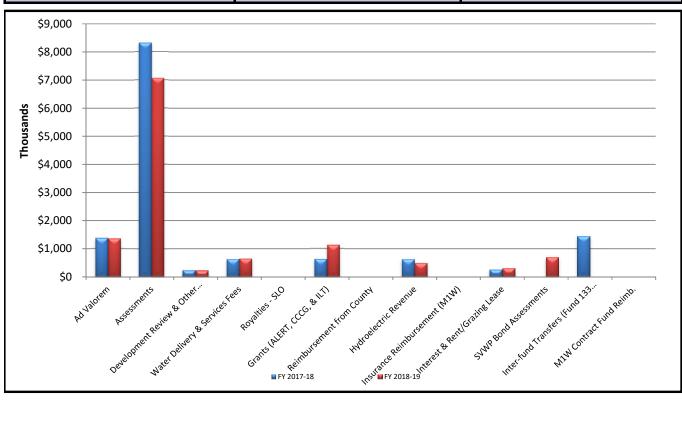

#### **YTD Revenues by Source**

| DECEMBER 2018 (with previous FY as comparison) |            |            |  |  |  |  |
|------------------------------------------------|------------|------------|--|--|--|--|
|                                                | FY 2017-18 | FY 2018-19 |  |  |  |  |
| Ad Valorem                                     | 1,367,194  | 1,352,398  |  |  |  |  |
| Assessments                                    | 8,312,363  | 7,061,370  |  |  |  |  |
| Development Review & Other Fees                | 228,699    | 221,974    |  |  |  |  |
| Water Delivery & Services Fees                 | 616,874    | 637,875    |  |  |  |  |
| Royalties - SLO                                | -          | -          |  |  |  |  |
| Grants (ALERT, CCCG, & ILT)                    | 630,603    | 1,124,013  |  |  |  |  |
| Reimbursement from County                      | -          | -          |  |  |  |  |
| Hydroelectric Revenue                          | 619,487    | 482,414    |  |  |  |  |
| Insurance Reimbursement (M1W)                  | -          | -          |  |  |  |  |
| Interest & Rent/Grazing Lease                  | 260,586    | 304,234    |  |  |  |  |
| SVWP Bond Assessments                          | -          | 691,460    |  |  |  |  |
| Inter-fund Transfers (Fund 133 to 313)         | 1,440,794  | -          |  |  |  |  |
| M1W Contract Fund Reimb.                       | -          | -          |  |  |  |  |
| YEAR TO DATE TOTAL:                            | 13,476,600 | 11,875,736 |  |  |  |  |