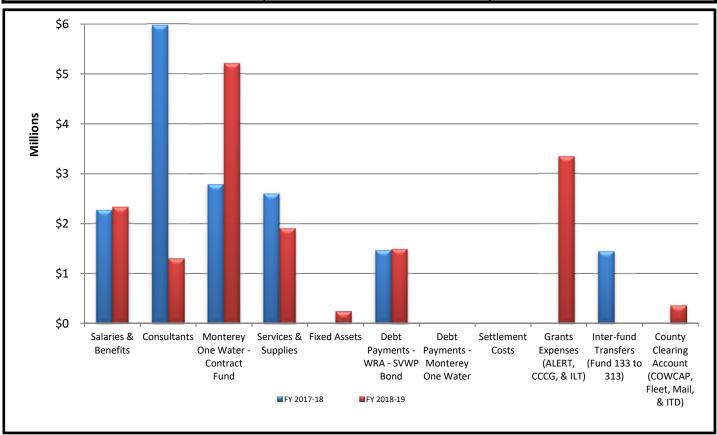

#### **YTD Expenditures by Type**

| DECEMBER 2018 (with previous FY as comparison) |            |            |  |  |  |  |
|------------------------------------------------|------------|------------|--|--|--|--|
|                                                | FY 2017-18 |            |  |  |  |  |
| Salaries & Benefits                            | 2,268,019  | 2,328,785  |  |  |  |  |
| Consultants                                    | 5,975,062  | 1,303,159  |  |  |  |  |
| Monterey One Water - Contract Fund             | 2,785,817  | 5,207,237  |  |  |  |  |
| Services & Supplies                            | 2,601,751  | 1,903,296  |  |  |  |  |
| Fixed Assets                                   | -          | 237,586    |  |  |  |  |
| Debt Payments - WRA - SVWP Bond                | 1,462,023  | 1,484,692  |  |  |  |  |
| Debt Payments - Monterey One Water             | -          | -          |  |  |  |  |
| Settlement Costs                               | -          | -          |  |  |  |  |
| Grants Expenses (ALERT, CCCG, & ILT)           | -          | 3,338,532  |  |  |  |  |
| Inter-fund Transfers (Fund 133 to 313)         | 1,440,794  | -          |  |  |  |  |
| County Clearing Account (COWCAP, Fleet,        |            |            |  |  |  |  |
| Mail, & ITD)                                   | -          | 357,296    |  |  |  |  |
| YEAR TO DATE TOTAL:                            | 16,533,466 | 16,160,582 |  |  |  |  |