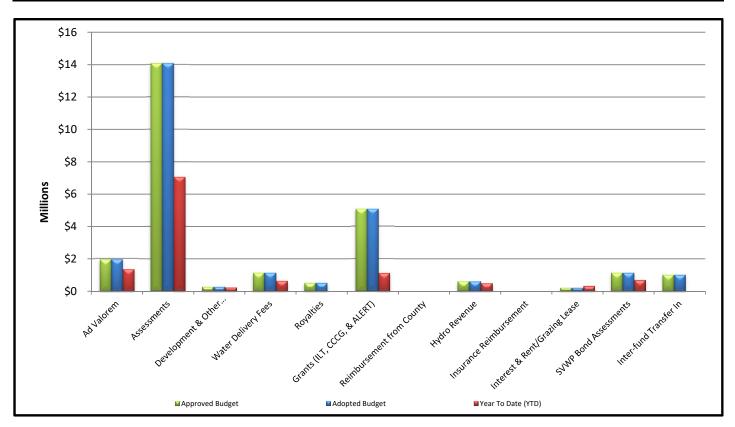

#### **Revenue Variance**

| Revenue Variance by Source          |                 |                  |                |              |                       |                         |  |  |  |  |
|-------------------------------------|-----------------|------------------|----------------|--------------|-----------------------|-------------------------|--|--|--|--|
|                                     | Approved Budget | % of<br>Approved | Adopted Budget | % of Adopted | Year To Date<br>(YTD) | % of YTD vs.<br>Adopted |  |  |  |  |
| Ad Valorem                          | 1,944,944       | 7.51%            | 1,944,944      | 7.51%        | 1,352,398             | 5.22%                   |  |  |  |  |
| Assessments                         | 14,072,520      | 54.31%           | 14,072,520     | 54.31%       | 7,061,370             | 27.25%                  |  |  |  |  |
| Development & Other License/Permits | 270,261         | 1.04%            | 270,261        | 1.04%        | 221,974               | 0.86%                   |  |  |  |  |
| Water Delivery Fees                 | 1,134,564       | 4.38%            | 1,134,564      | 4.38%        | 637,875               | 2.46%                   |  |  |  |  |
| Royalties                           | 500,000         | 1.93%            | 500,000        | 1.93%        | -                     | 0.00%                   |  |  |  |  |
| Grants (ILT, CCCG, & ALERT)         | 5,060,500       | 19.53%           | 5,060,500      | 19.53%       | 1,124,013             | 4.34%                   |  |  |  |  |
| Reimbursement from County           | -               | 0.00%            | -              | 0.00%        | -                     | 0.00%                   |  |  |  |  |
| Hydro Revenue                       | 594,000         | 2.29%            | 594,000        | 2.29%        | 482,414               | 1.86%                   |  |  |  |  |
| Insurance Reimbursement             | -               | 0.00%            | -              | 0.00%        | -                     | 0.00%                   |  |  |  |  |
| Interest & Rent/Grazing Lease       | 206,130         | 0.80%            | 206,130        | 0.80%        | 304,234               | 1.17%                   |  |  |  |  |
| SVWP Bond Assessments               | 1,132,080       | 4.37%            | 1,132,080      | 4.37%        | 691,460               | 2.67%                   |  |  |  |  |
| Inter-fund Transfer In              | 996,794         | 3.85%            | 996,794        | 3.85%        | -                     | 0.00%                   |  |  |  |  |
| M1W Contract Fund Reimbursement     | -               | 0.00%            | -              | 0.00%        | -                     | 0.00%                   |  |  |  |  |
| TOTAL                               | 25,911,792      | 100.00%          | 25,911,792     | 100.00%      | 11,875,736            | 45.83%                  |  |  |  |  |