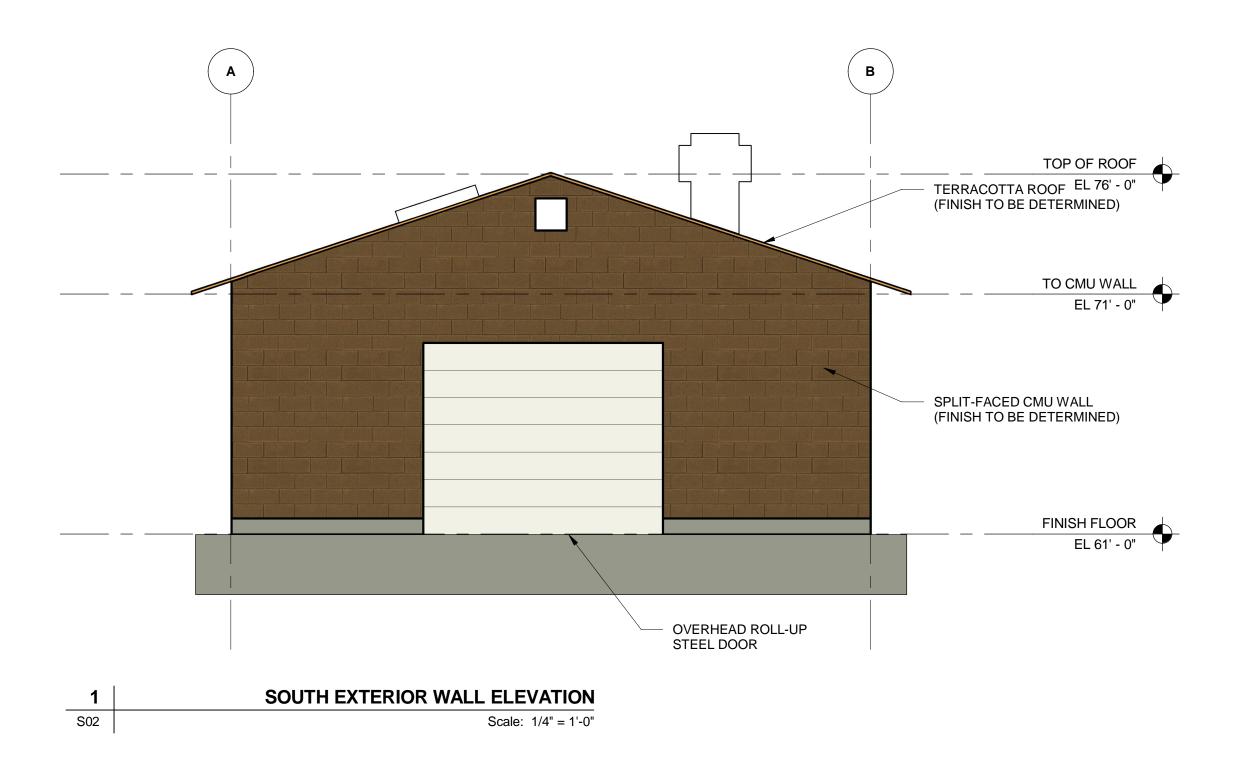

## 90% PROGRESS SET NOT FOR CONSTRUCTION

| REVISIONS | CARMEL VALLEY PUMP STATION Building Elevations with Color Option                                                                                    |                                    |  |
|-----------|-----------------------------------------------------------------------------------------------------------------------------------------------------|------------------------------------|--|
|           | (1 of 2                                                                                                                                             | _                                  |  |
|           |                                                                                                                                                     | CALIFORNIA<br>AMERICAN WATER       |  |
|           | AECOM 300 LAKESIDE DR., SUITE 400 OAKLAND, CA 94612  DRAWN BY PROJECT ENG'R Checker APPROVED Approver  AECON  AECON  DATE: 1/31/2018 PROJECT: 60489 | AMERICAN WATER USE DIMENSIONS ONLY |  |
|           | USE APPROVED DRAWINGS ONLY<br>FOR CONSTRUCTION PURPOSES                                                                                             | S06                                |  |

## 90% PROGRESS SET NOT FOR CONSTRUCTION

|  | REVISIONS | CARMEL VALLEY PUMP STATION Building Elevations with Color Option (1 of 2)  CALIFORNIA AMERICAN WATER                                                                            |  |
|--|-----------|---------------------------------------------------------------------------------------------------------------------------------------------------------------------------------|--|
|  |           |                                                                                                                                                                                 |  |
|  |           | AECOM 300 LAKESIDE DR., SUITE 400 OAKLAND, CA 94612  DRAWN BY PROJECT ENG'R Checker APPROVED Approver  AECOM  CALIFORNIA AMERICAN WATER  USE DIMENSIONS ONLY SCALE 1/4" = 1'-0" |  |
|  |           | USE APPROVED DRAWINGS ONLY FOR CONSTRUCTION PURPOSES  S07                                                                                                                       |  |