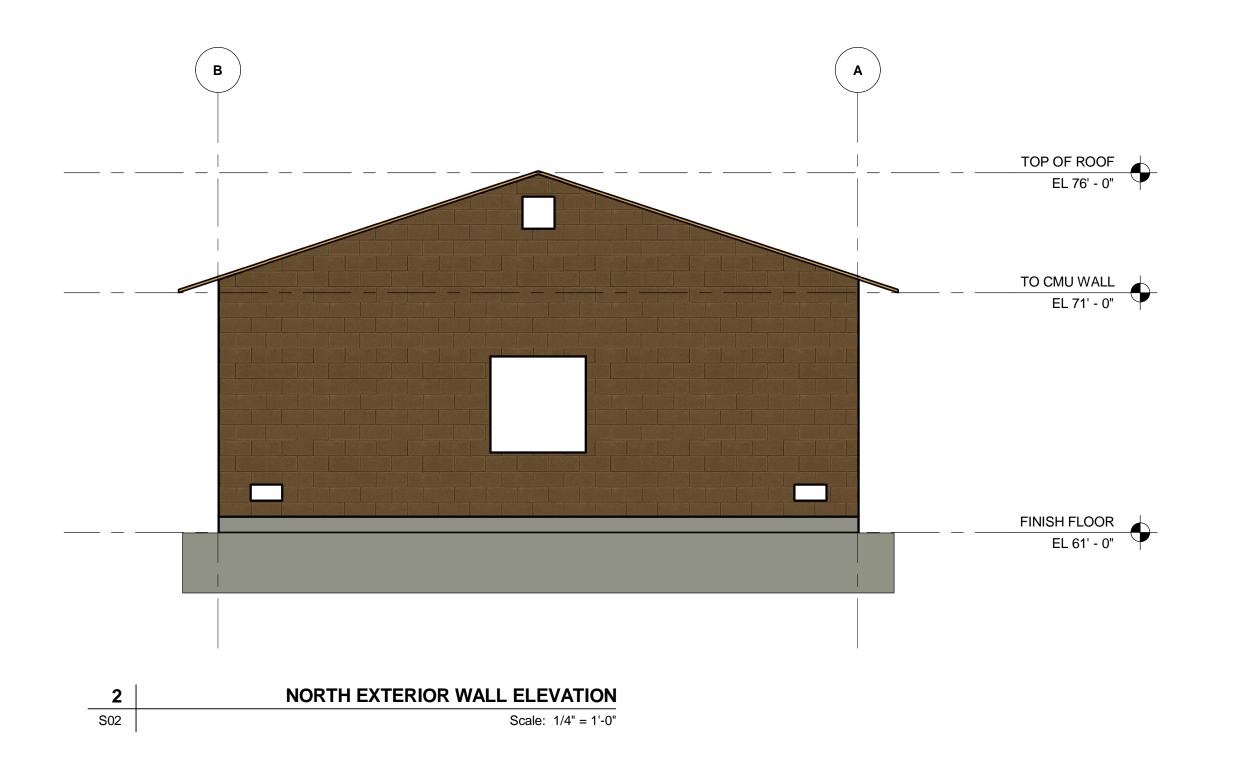

## 90% PROGRESS SET NOT FOR CONSTRUCTION

| REVISIONS | CARMEL VALLEY PUMP STATION Building Elevations with Color Option                                                                                    |                                    |  |
|-----------|-----------------------------------------------------------------------------------------------------------------------------------------------------|------------------------------------|--|
|           | (1 of 2                                                                                                                                             | _                                  |  |
|           |                                                                                                                                                     | CALIFORNIA<br>AMERICAN WATER       |  |
|           | AECOM 300 LAKESIDE DR., SUITE 400 OAKLAND, CA 94612  DRAWN BY PROJECT ENG'R Checker APPROVED Approver  AECON  AECON  DATE: 1/31/2018 PROJECT: 60489 | AMERICAN WATER USE DIMENSIONS ONLY |  |
|           | USE APPROVED DRAWINGS ONLY<br>FOR CONSTRUCTION PURPOSES                                                                                             | S06                                |  |

## 90% PROGRESS SET NOT FOR CONSTRUCTION

|  | REVISIONS | CARMEL VALLEY PUMP STATION Building Elevations with Color Option (1 of 2)  CALIFORNIA AMERICAN WATER                                                                            |  |
|--|-----------|---------------------------------------------------------------------------------------------------------------------------------------------------------------------------------|--|
|  |           |                                                                                                                                                                                 |  |
|  |           | AECOM 300 LAKESIDE DR., SUITE 400 OAKLAND, CA 94612  DRAWN BY PROJECT ENG'R Checker APPROVED Approver  AECOM  CALIFORNIA AMERICAN WATER  USE DIMENSIONS ONLY SCALE 1/4" = 1'-0" |  |
|  |           | USE APPROVED DRAWINGS ONLY FOR CONSTRUCTION PURPOSES  S07                                                                                                                       |  |