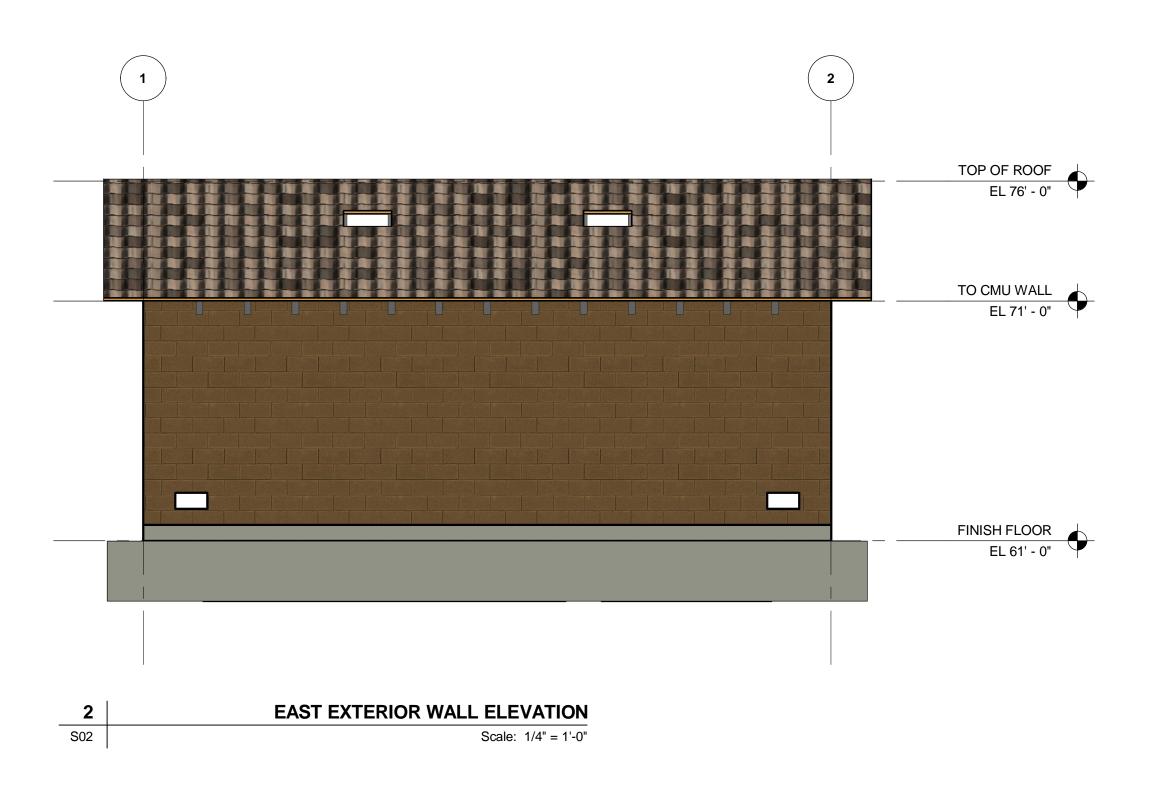

## 90% PROGRESS SET NOT FOR CONSTRUCTION

| REVISIONS | CARMEL VALLEY PUMP STATION Building Elevations with Color Option                                                                                    |                                    |  |
|-----------|-----------------------------------------------------------------------------------------------------------------------------------------------------|------------------------------------|--|
|           | (1 of 2                                                                                                                                             | _                                  |  |
|           |                                                                                                                                                     | CALIFORNIA<br>AMERICAN WATER       |  |
|           | AECOM 300 LAKESIDE DR., SUITE 400 OAKLAND, CA 94612  DRAWN BY PROJECT ENG'R Checker APPROVED Approver  AECON  AECON  DATE: 1/31/2018 PROJECT: 60489 | AMERICAN WATER USE DIMENSIONS ONLY |  |
|           | USE APPROVED DRAWINGS ONLY<br>FOR CONSTRUCTION PURPOSES                                                                                             | S06                                |  |

## 90% PROGRESS SET NOT FOR CONSTRUCTION

|  | REVISIONS | CARMEL VALLEY PUMP STATION Building Elevations with Color Option (1 of 2)  CALIFORNIA AMERICAN WATER                                                                            |  |
|--|-----------|---------------------------------------------------------------------------------------------------------------------------------------------------------------------------------|--|
|  |           |                                                                                                                                                                                 |  |
|  |           | AECOM 300 LAKESIDE DR., SUITE 400 OAKLAND, CA 94612  DRAWN BY PROJECT ENG'R Checker APPROVED Approver  AECOM  CALIFORNIA AMERICAN WATER  USE DIMENSIONS ONLY SCALE 1/4" = 1'-0" |  |
|  |           | USE APPROVED DRAWINGS ONLY FOR CONSTRUCTION PURPOSES  S07                                                                                                                       |  |