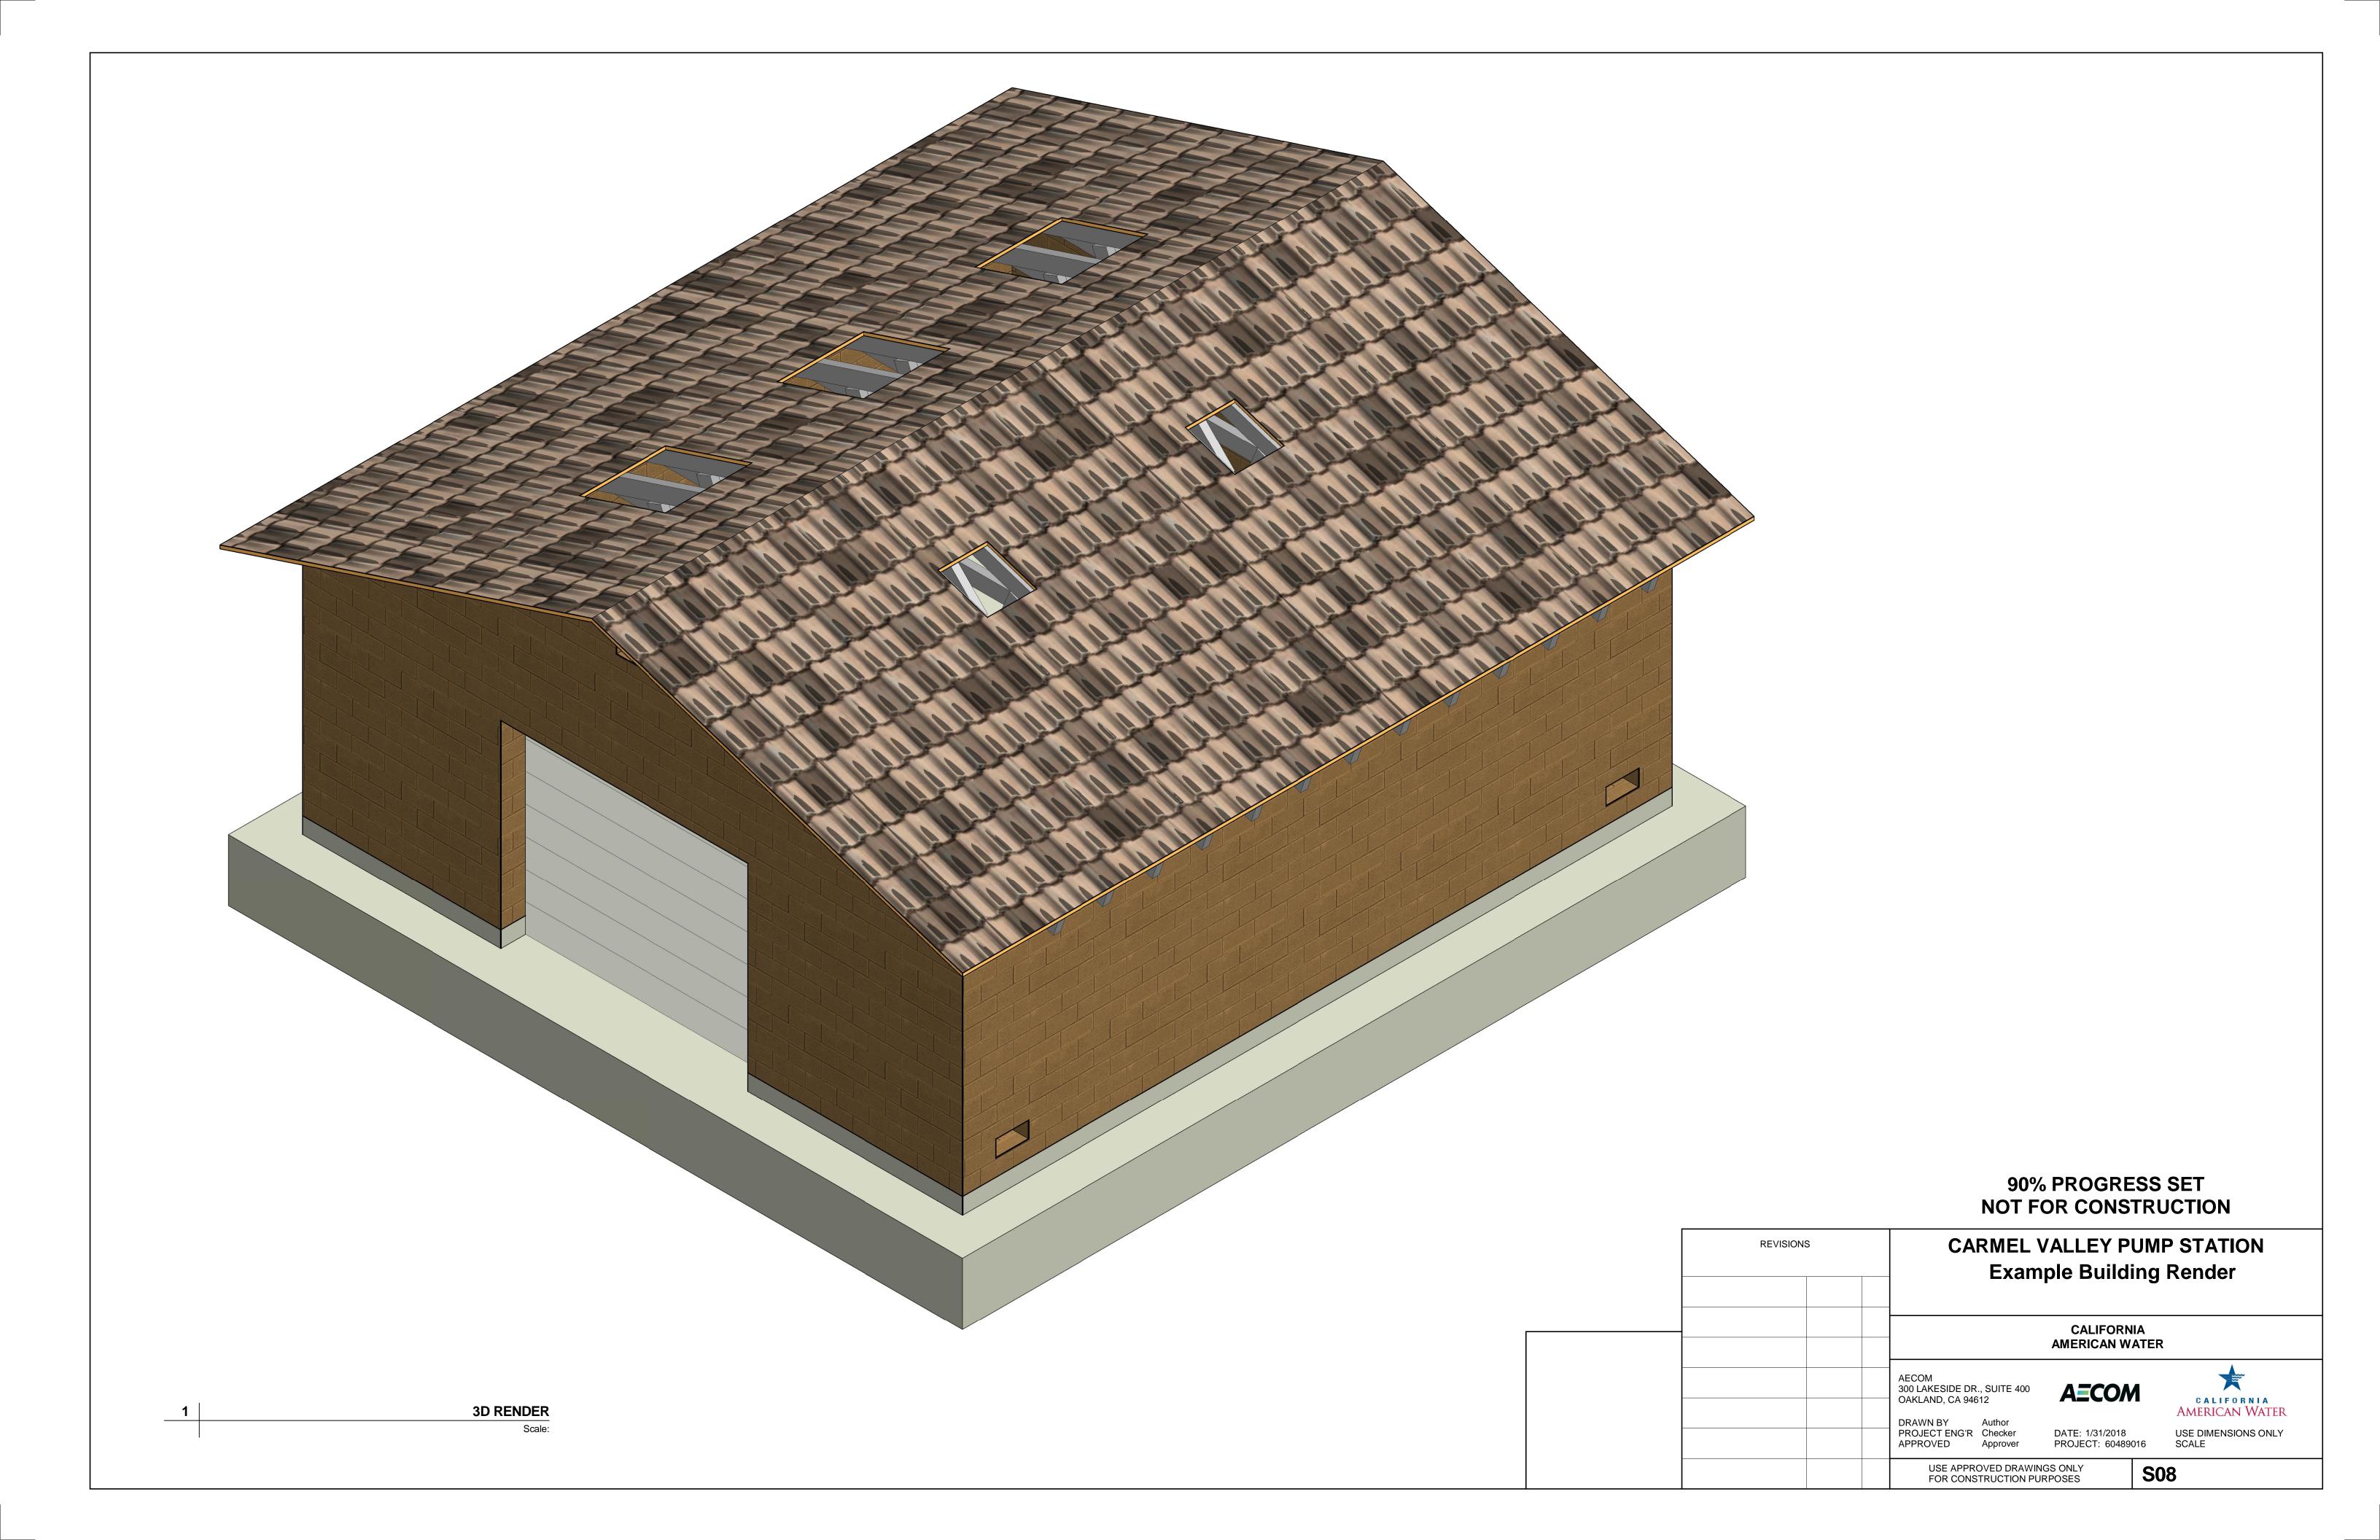

|  |
|--|-----------|---------------------------------------------------------------------------------------------------------------------------------------------------------------------------------|--|
|  |           |                                                                                                                                                                                 |  |
|  |           | AECOM 300 LAKESIDE DR., SUITE 400 OAKLAND, CA 94612  DRAWN BY PROJECT ENG'R Checker APPROVED Approver  AECOM  CALIFORNIA AMERICAN WATER  USE DIMENSIONS ONLY SCALE 1/4" = 1'-0" |  |
|  |           | USE APPROVED DRAWINGS ONLY FOR CONSTRUCTION PURPOSES  S07                                                                                                                       |  |



## This page intentionally left blank