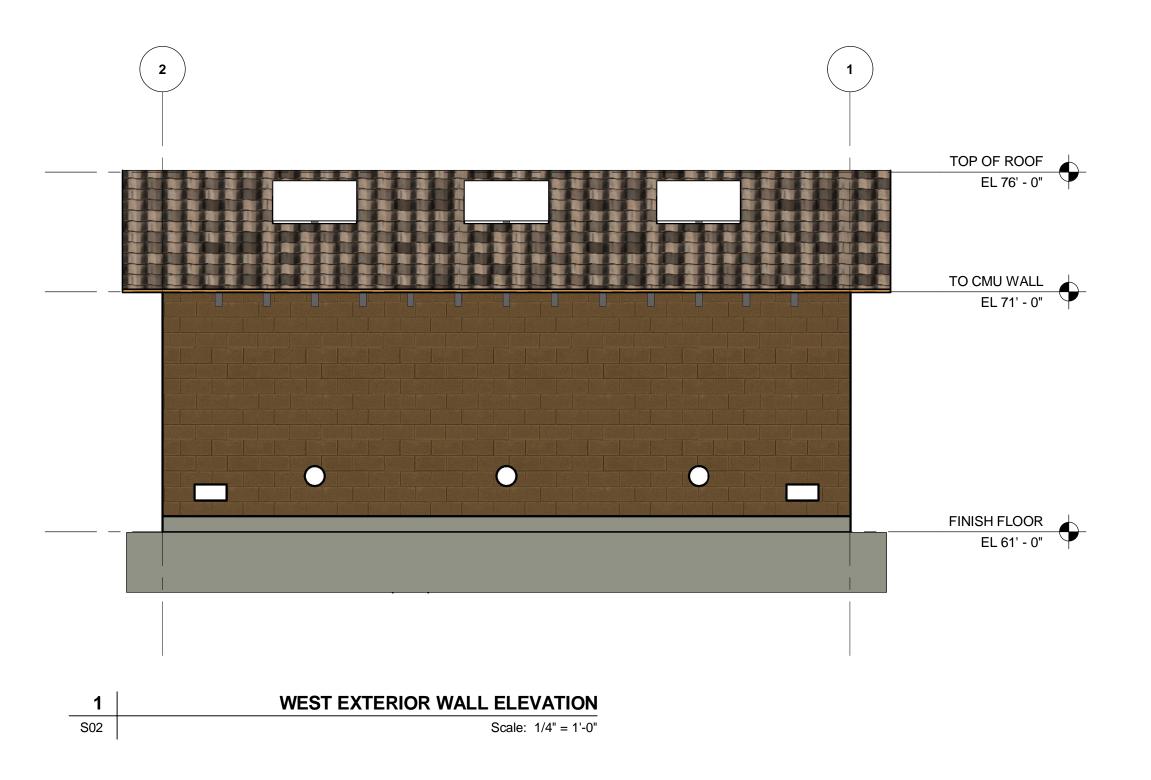

## 90% PROGRESS SET NOT FOR CONSTRUCTION

| REVISIONS | CARMEL VALLEY PUMP STATION Building Elevations with Color Option                                                                                    |                                    |  |
|-----------|-----------------------------------------------------------------------------------------------------------------------------------------------------|------------------------------------|--|
|           | (1 of 2                                                                                                                                             | _                                  |  |
|           |                                                                                                                                                     | CALIFORNIA<br>AMERICAN WATER       |  |
|           | AECOM 300 LAKESIDE DR., SUITE 400 OAKLAND, CA 94612  DRAWN BY PROJECT ENG'R Checker APPROVED Approver  AECON  AECON  DATE: 1/31/2018 PROJECT: 60489 | AMERICAN WATER USE DIMENSIONS ONLY |  |
|           | USE APPROVED DRAWINGS ONLY<br>FOR CONSTRUCTION PURPOSES                                                                                             | S06                                |  |

## 90% PROGRESS SET NOT FOR CONSTRUCTION

|  | REVISIONS | CARMEL VALLEY PUMP STATION Building Elevations with Color Option (1 of 2)  CALIFORNIA AMERICAN WATER                                                                            |  |
|--|-----------|---------------------------------------------------------------------------------------------------------------------------------------------------------------------------------|--|
|  |           |                                                                                                                                                                                 |  |
|  |           | AECOM 300 LAKESIDE DR., SUITE 400 OAKLAND, CA 94612  DRAWN BY PROJECT ENG'R Checker APPROVED Approver  AECOM  CALIFORNIA AMERICAN WATER  USE DIMENSIONS ONLY SCALE 1/4" = 1'-0" |  |
|  |           | USE APPROVED DRAWINGS ONLY FOR CONSTRUCTION PURPOSES  S07                                                                                                                       |  |