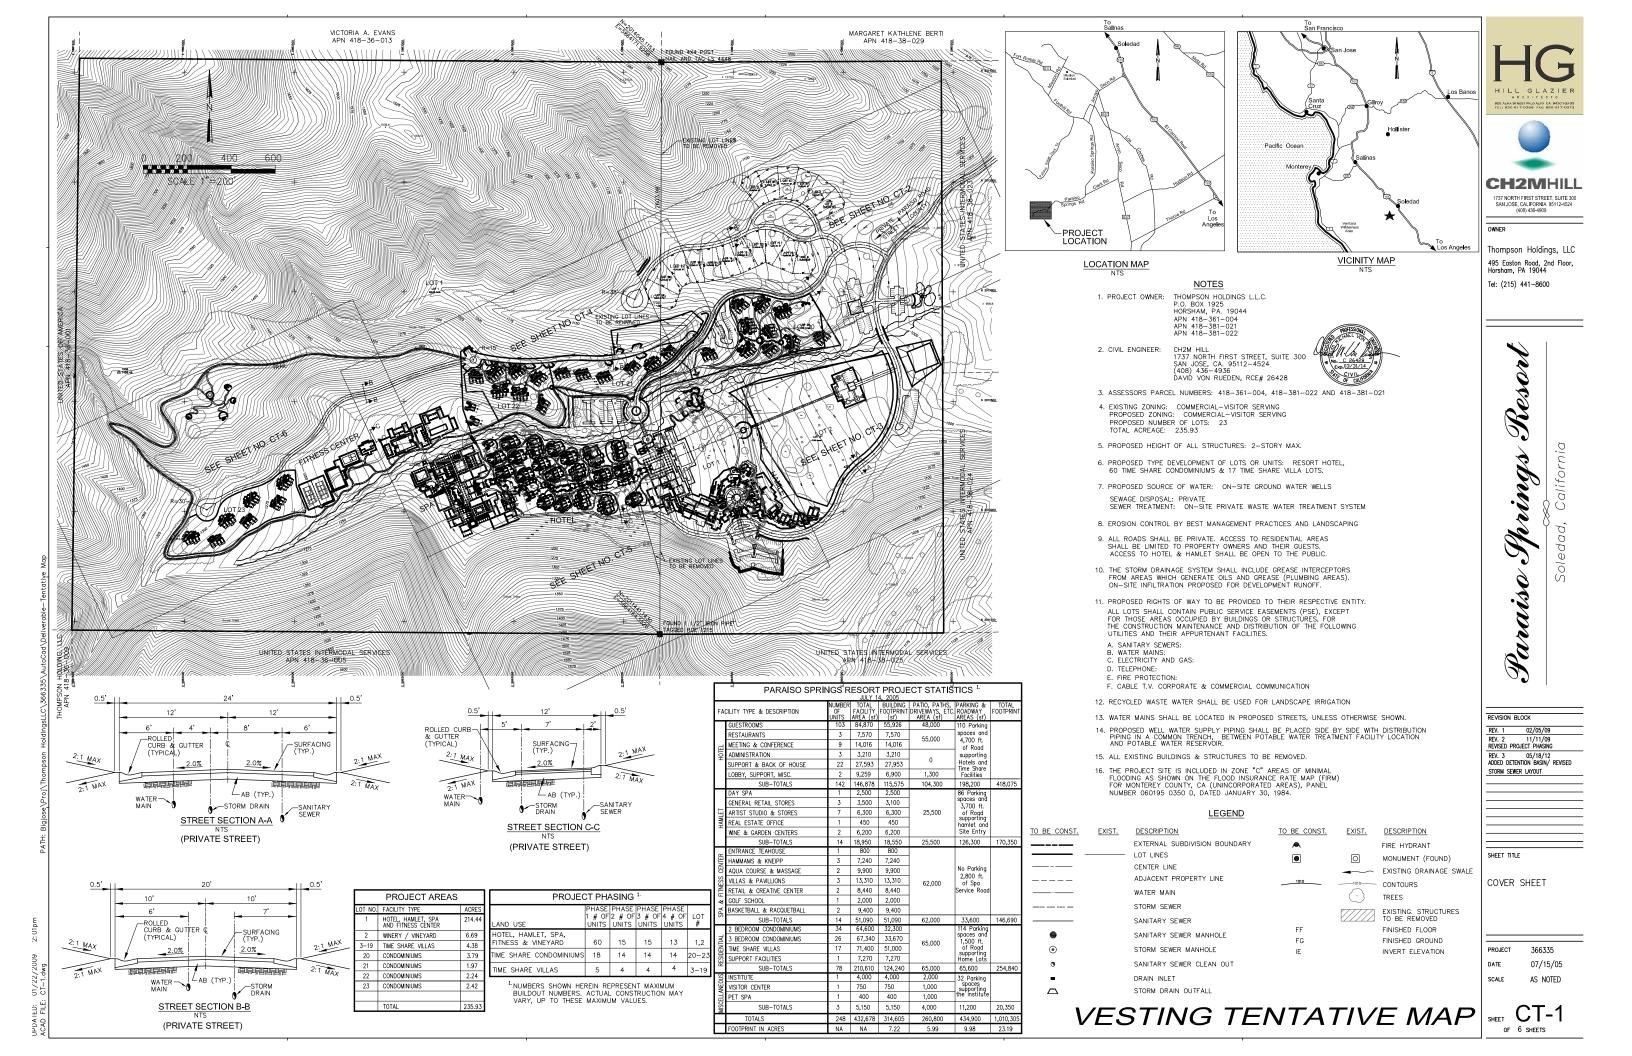

SHEET TITLE

VESTING TENTATIVE

| PROJECT | 366335   |
|---------|----------|
| DATE    | 07/15/05 |
| SCALE   | AS NOTED |

|   |   |   |   |  | _ |  |  |  |
|---|---|---|---|--|---|--|--|--|
|   |   |   |   |  |   |  |  |  |
|   |   |   |   |  | - |  |  |  |
|   | _ |   |   |  | - |  |  |  |
| ۲ |   |   |   |  |   |  |  |  |
| 0 |   |   |   |  |   |  |  |  |
|   | 0 |   |   |  |   |  |  |  |
|   |   |   |   |  |   |  |  |  |
|   |   |   |   |  |   |  |  |  |
|   |   | 2 | Z |  |   |  |  |  |