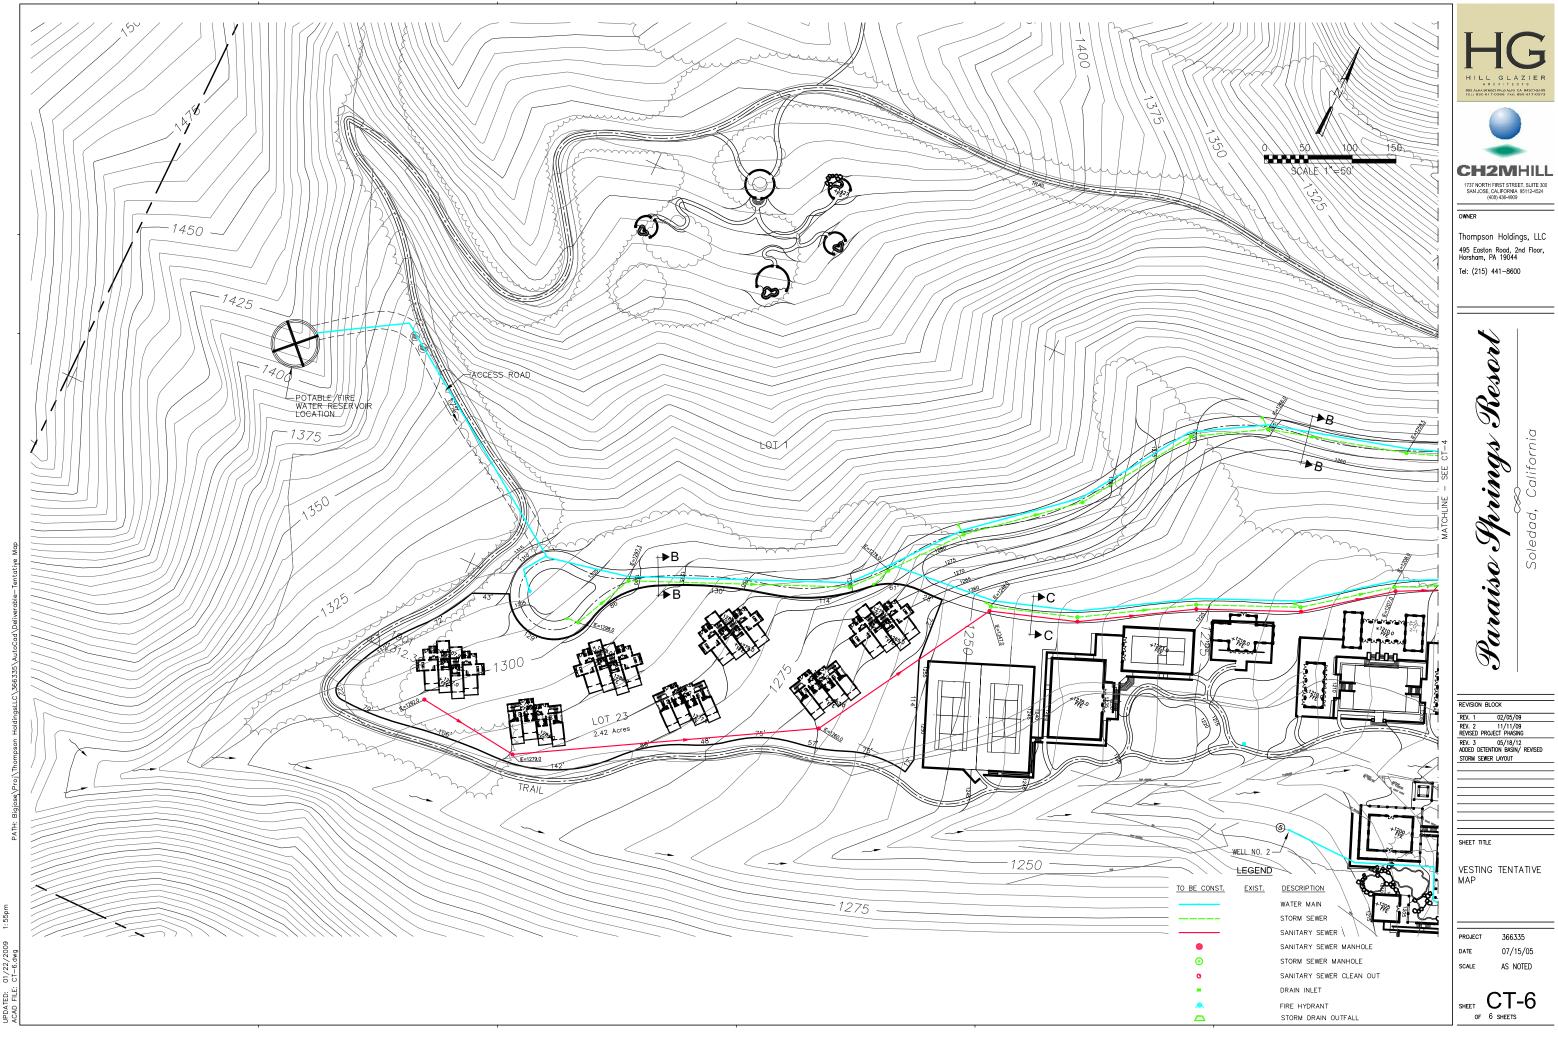

|

SHEET TITLE

VESTING TENTATIVE

| PROJECT | 366335   |
|---------|----------|
| DATE    | 07/15/05 |
| SCALE   | AS NOTED |



|   |   |   |   |  | _ |  |  |  |
|---|---|---|---|--|---|--|--|--|
|   |   |   |   |  |   |  |  |  |
|   |   |   |   |  | - |  |  |  |
|   | _ |   |   |  | - |  |  |  |
| ۲ |   |   |   |  |   |  |  |  |
| 0 |   |   |   |  |   |  |  |  |
|   | 0 |   |   |  |   |  |  |  |
|   |   |   |   |  |   |  |  |  |
|   |   |   |   |  |   |  |  |  |
|   |   | 2 | Z |  |   |  |  |  |

WATER MAIN STORM SEWER SANITARY SEWER SANITARY SEWER MANHOLE STORM SEWER MANHOLE SANITARY SEWER CLEAN OUT DRAIN INLET FIRE HYDRANT STORM DRAIN OUTFALL



JPDATED: 01/22/2009 2:03pm ACAD FILE: CT-4.dwa

Binissa Drvi Thomson Holdingel CV 366335 AutoCad Deliverable.





1: 55pm 01/22/2009 CT-6.dwg