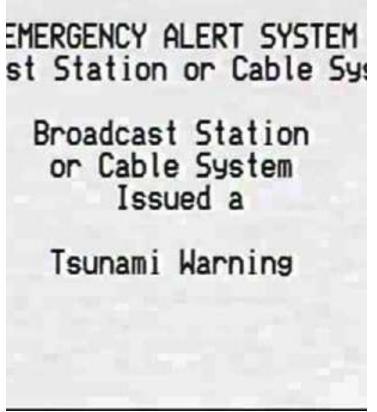

Severity of Threat

Emergency
Alert System
/ EAS

Wireless Emergency Alerts / WEA

Sirens / Horns, Speakers

Alert Monterey County (aka Everbridge, Reverse 911, etc)

Nixle

**Traditional Media\*** 

**Social Media\*** 

## **EMERGENCY MESSAGING**

- 1. LIFE SAFETY INFORMATION
  - (ex: TSUNAMI, WILDFIRE, EARTHQUAKE, etc.)
- 2. EVACUATION INFORMATION
  - VOLUNTARY & MANDATORY
- 3. SHELTER INFORMATION
- 4. ON-GOING EMERGENCIES