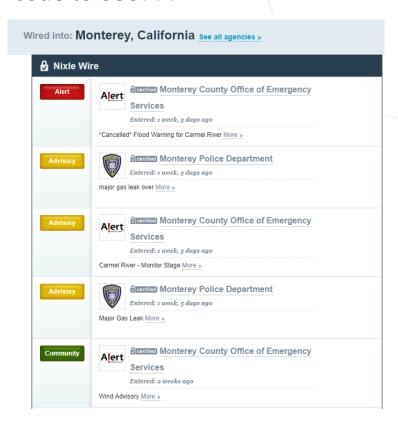

## **Current Alerts and Warning**

- View all current and pass alerts, advisories, and warnings on Nixle or the OES Webpage.
- Register for Nixle by texting your zip code to 888777