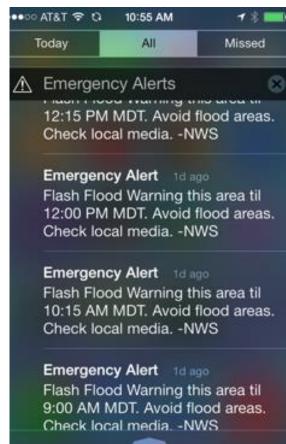

## **EMERGENCY MESSAGING**

- 1. LIFE SAFETY INFORMATION
  - (ex: TSUNAMI, WILDFIRE, EARTHQUAKE, etc.)
- 2. EVACUATION INFORMATION
  - VOLUNTARY & MANDATORY
- 3. SHELTER INFORMATION
- 4. ON-GOING EMERGENCIES

Severity of Threat

Emergency
Alert System
/ EAS

Wireless Emergency Alerts / WEA

Sirens / Horns, Speakers

Alert Monterey County (aka Everbridge, Reverse 911, etc)

Nixle

**Traditional Media\*** 

**Social Media\*** 