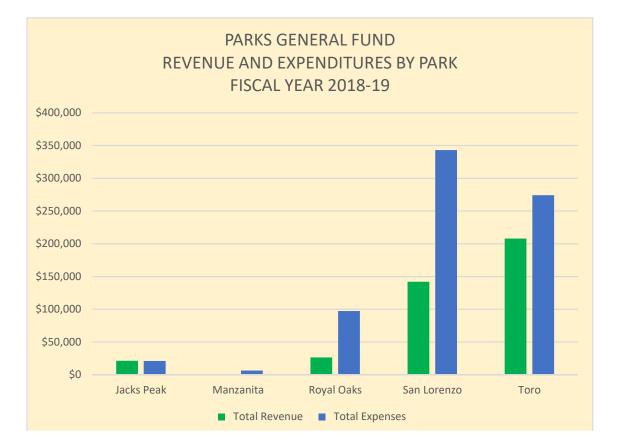

## PARKS GENERAL FUND REVENUE AND EXPENDITURES BY PARK JULY 1, 2018 - FEBRUARY 28, 2019

|                                          | Jao | cks Peak | Manzanita     | F  | Royal Oaks | San | Lorenzo   | Toro           | Total           |
|------------------------------------------|-----|----------|---------------|----|------------|-----|-----------|----------------|-----------------|
| REVENUE:                                 |     |          |               |    |            |     |           |                |                 |
| Park and Recreation Charges for Services | \$  | 20,943   | \$<br>-       | \$ | 26,202     | \$  | 141,785   | \$<br>207,720  | \$<br>396,651   |
| Total Revenue                            |     | 20,943   | -             |    | 26,202     |     | 141,785   | 207,720        | 396,651         |
| **EXPENDITURES:                          |     |          |               |    |            |     |           |                |                 |
| Salary & Benefits                        |     | 17,950   | 6,090         |    | 75,493     |     | 237,256   | 209,716        | 546,504         |
| Services & Supplies                      |     | 1,324    | -             |    | 6,188      |     | 13,402    | 16,952         | 37,866          |
| Building & Improvement Maintenance       |     | 798      | -             |    | 9,150      |     | 83,681    | 31,091         | 124,721         |
| Equipment/Vehicle Maintenance            |     | 199      | -             |    | 3,019      |     | 2,899     | 5,376          | 11,492          |
| Noncapital Equipment                     |     | 177      | -             |    | 2,414      |     | 5,205     | 4,139          | 11,935          |
| Equipment Rental/Leases                  |     | 253      | -             |    | 810        |     | 654       | 6,852          | 8,570           |
| Utilities                                |     | -        | -             |    | -          |     | 41        | -              | 41              |
| Interfund Reimbursement                  |     | -        | -             |    | -          |     | -         | -              | -               |
| Construction in Progress                 |     | -        | -             |    | -          |     | -         | -              | -               |
| Total Expenses                           |     | 20,701   | 6,090         |    | 97,075     |     | 343,138   | 274,125        | 741,129         |
| Net Change in Fund Balance Gain/(Loss)   | \$  | 242      | \$<br>(6,090) | \$ | (70,873)   | \$  | (201,353) | \$<br>(66,405) | \$<br>(344,478) |

Moved Rifle Range residual activity (that needs to be cleaned u) to Other (Non-Park Specific since it belongs to CAO). Lori will work on cleaning up transactions coded to Laguna Seca hitting RMA.

|                | Jacks Peak | Manzanita | Royal Oaks | San Lorenzo | Toro     | Total     |
|----------------|------------|-----------|------------|-------------|----------|-----------|
| Total Revenue  | 20,943     | -         | 26,202     | 141,785     | 207,720  | 396,651   |
| Total Expenses | 20,701     | 6,090     | 97,075     | 343,138     | 274,125  | 741,129   |
|                | 242        | (6,090)   | (70,873)   | (201,353)   | (66,405) | (344,478) |