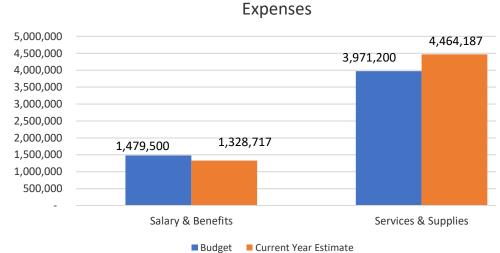

## LAKES RESORT AND OPERATIONS BUDGET TO CURRENT YEAR ESTIMATE COMPARISON & ACTUALS FOR THE PERIOD JULY 1, 2018 - FEBURARY 28, 2019

|                                | Current Year |           |           |            |
|--------------------------------|--------------|-----------|-----------|------------|
|                                | Budget       | Estimate  | Variance  | Actuals P8 |
| REVENUE:                       |              |           |           |            |
| Rents, Concessions, and Leases | 4,879,817    | 4,474,730 | (405,087) | 2,308,654  |
| Park and Recreation Services   | 434,405      | 11,500    | (422,905) | -          |
| Operating Transfers In         | 711,240      | 2,954,389 | 2,243,149 | 2,243,149  |
| Miscellaneous Revenues         | 1,956        | 151,957   | 150,001   | 222,683    |
| Sale of Capital Assets         | -            | 3,361     | 3,361     | -          |
| Total Revenue                  | 6,027,418    | 7,595,936 | 1,568,518 | 4,774,486  |
| EXPENSES:                      |              |           |           |            |
| Salary & Benefits              | 1,479,500    | 1,328,717 | 150,783   | 663,591    |
| Services & Supplies            | 3,971,200    | 4,464,187 | (492,987) | 2,564,833  |
| Depreciation                   | 220,403      | 220,403   | -         | -          |
| Other                          | 318,456      | 320,216   | (1,760)   | 265,962    |
| Total Expenses                 | 5,989,559    | 6,333,523 | (343,964) | 3,494,386  |
| Net Gain/(Loss)                | 37,859       | 1,262,413 | 1,224,554 | 1,280,100  |