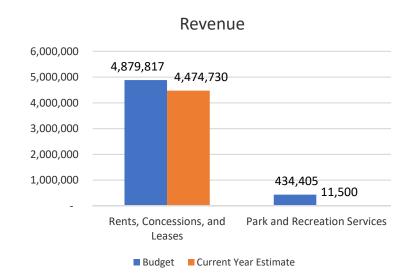

## LAKES RESORT AND OPERATIONS BUDGET TO CURRENT YEAR ESTIMATE COMPARISON & ACTUALS FOR THE PERIOD JULY 1, 2018 - FEBURARY 28, 2019

|                                | Current Year |           |           |            |
|--------------------------------|--------------|-----------|-----------|------------|
|                                | Budget       | Estimate  | Variance  | Actuals P8 |
| REVENUE:                       |              |           |           |            |
| Rents, Concessions, and Leases | 4,879,817    | 4,474,730 | (405,087) | 2,308,654  |
| Park and Recreation Services   | 434,405      | 11,500    | (422,905) | -          |
| Operating Transfers In         | 711,240      | 2,954,389 | 2,243,149 | 2,243,149  |
| Miscellaneous Revenues         | 1,956        | 151,957   | 150,001   | 222,683    |
| Sale of Capital Assets         | -            | 3,361     | 3,361     | -          |
| Total Revenue                  | 6,027,418    | 7,595,936 | 1,568,518 | 4,774,486  |
| EXPENSES:                      |              |           |           |            |
| Salary & Benefits              | 1,479,500    | 1,328,717 | 150,783   | 663,591    |
| Services & Supplies            | 3,971,200    | 4,464,187 | (492,987) | 2,564,833  |
| Depreciation                   | 220,403      | 220,403   | -         | -          |
| Other                          | 318,456      | 320,216   | (1,760)   | 265,962    |
| Total Expenses                 | 5,989,559    | 6,333,523 | (343,964) | 3,494,386  |
| Net Gain/(Loss)                | 37,859       | 1,262,413 | 1,224,554 | 1,280,100  |