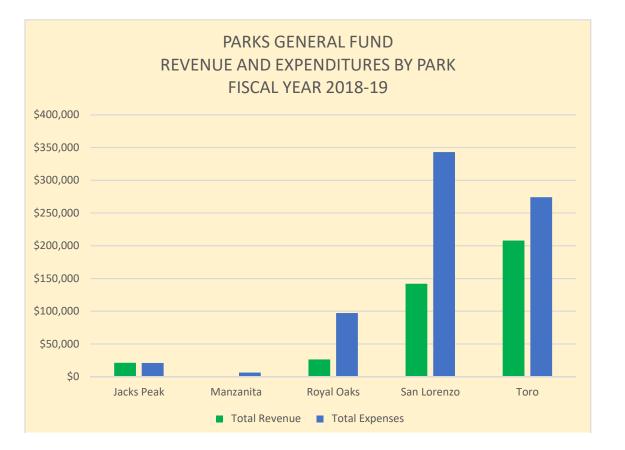

## PARKS GENERAL FUND REVENUE AND EXPENDITURES BY PARK JULY 1, 2018 - FEBRUARY 28, 2019

|                                          | Jac | ks Peak | Manzanita     | R  | oyal Oaks | San | Lorenzo   | Toro           | Total           |
|------------------------------------------|-----|---------|---------------|----|-----------|-----|-----------|----------------|-----------------|
| REVENUE:                                 |     |         |               |    |           |     |           |                |                 |
| Park and Recreation Charges for Services | \$  | 20,943  | \$<br>-       | \$ | 26,202    | \$  | 141,785   | \$<br>207,720  | \$<br>396,651   |
| Total Revenue                            |     | 20,943  | -             |    | 26,202    |     | 141,785   | 207,720        | 396,651         |
| **EXPENDITURES:                          |     |         |               |    |           |     |           |                |                 |
| Salary & Benefits                        |     | 17,950  | 6,090         |    | 75,493    |     | 237,256   | 209,716        | 546,504         |
| Services & Supplies                      |     | 1,324   | -             |    | 6,188     |     | 13,402    | 16,952         | 37,866          |
| Building & Improvement Maintenance       |     | 798     | -             |    | 9,150     |     | 83,681    | 31,091         | 124,721         |
| Equipment/Vehicle Maintenance            |     | 199     | -             |    | 3,019     |     | 2,899     | 5,376          | 11,492          |
| Noncapital Equipment                     |     | 177     | -             |    | 2,414     |     | 5,205     | 4,139          | 11,935          |
| Equipment Rental/Leases                  |     | 253     | -             |    | 810       |     | 654       | 6,852          | 8,570           |
| Utilities                                |     | -       | -             |    | -         |     | 41        | -              | 41              |
| Interfund Reimbursement                  |     | -       | -             |    | -         |     | -         | -              | -               |
| Construction in Progress                 |     | -       | -             |    | -         |     | -         | -              | -               |
| Total Expenses                           |     | 20,701  | 6,090         |    | 97,075    |     | 343,138   | 274,125        | 741,129         |
| Net Change in Fund Balance Gain/(Loss)   | \$  | 242     | \$<br>(6,090) | \$ | (70,873)  | \$  | (201,353) | \$<br>(66,405) | \$<br>(344,478) |

|                | Jacks Peak | Manzanita | Royal Oaks | San Lorenzo | Toro     | Total     |
|----------------|------------|-----------|------------|-------------|----------|-----------|
| Total Revenue  | 20,943     | -         | 26,202     | 141,785     | 207,720  | 396,651   |
| Total Expenses | 20,701     | 6,090     | 97,075     | 343,138     | 274,125  | 741,129   |
|                | 242        | (6,090)   | (70,873)   | (201,353)   | (66,405) | (344,478) |