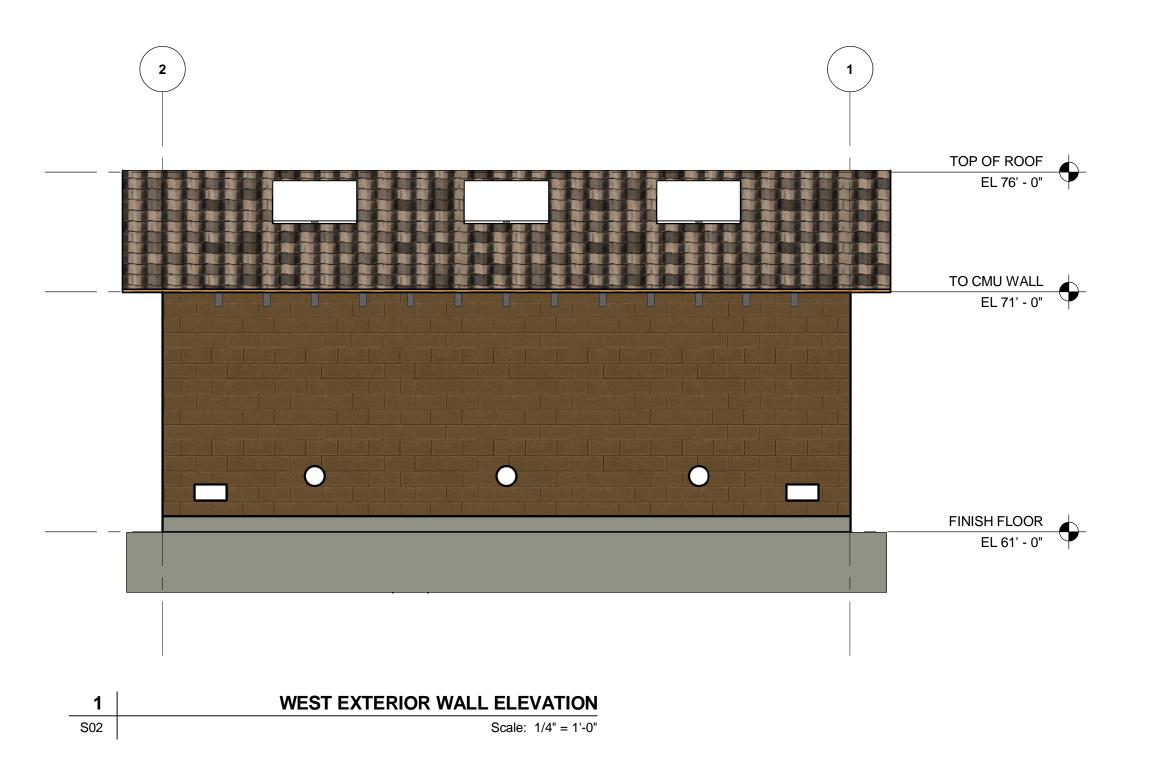

## 90% PROGRESS SET NOT FOR CONSTRUCTION

|  | REVISIONS | CARMEL VALLEY PUMP STATION Building Elevations with Color Option (1 of 2)  CALIFORNIA AMERICAN WATER                                                                            |  |
|--|-----------|---------------------------------------------------------------------------------------------------------------------------------------------------------------------------------|--|
|  |           |                                                                                                                                                                                 |  |
|  |           | AECOM 300 LAKESIDE DR., SUITE 400 OAKLAND, CA 94612  DRAWN BY PROJECT ENG'R Checker APPROVED Approver  AECOM  CALIFORNIA AMERICAN WATER  USE DIMENSIONS ONLY SCALE 1/4" = 1'-0" |  |
|  |           | USE APPROVED DRAWINGS ONLY FOR CONSTRUCTION PURPOSES  S07                                                                                                                       |  |