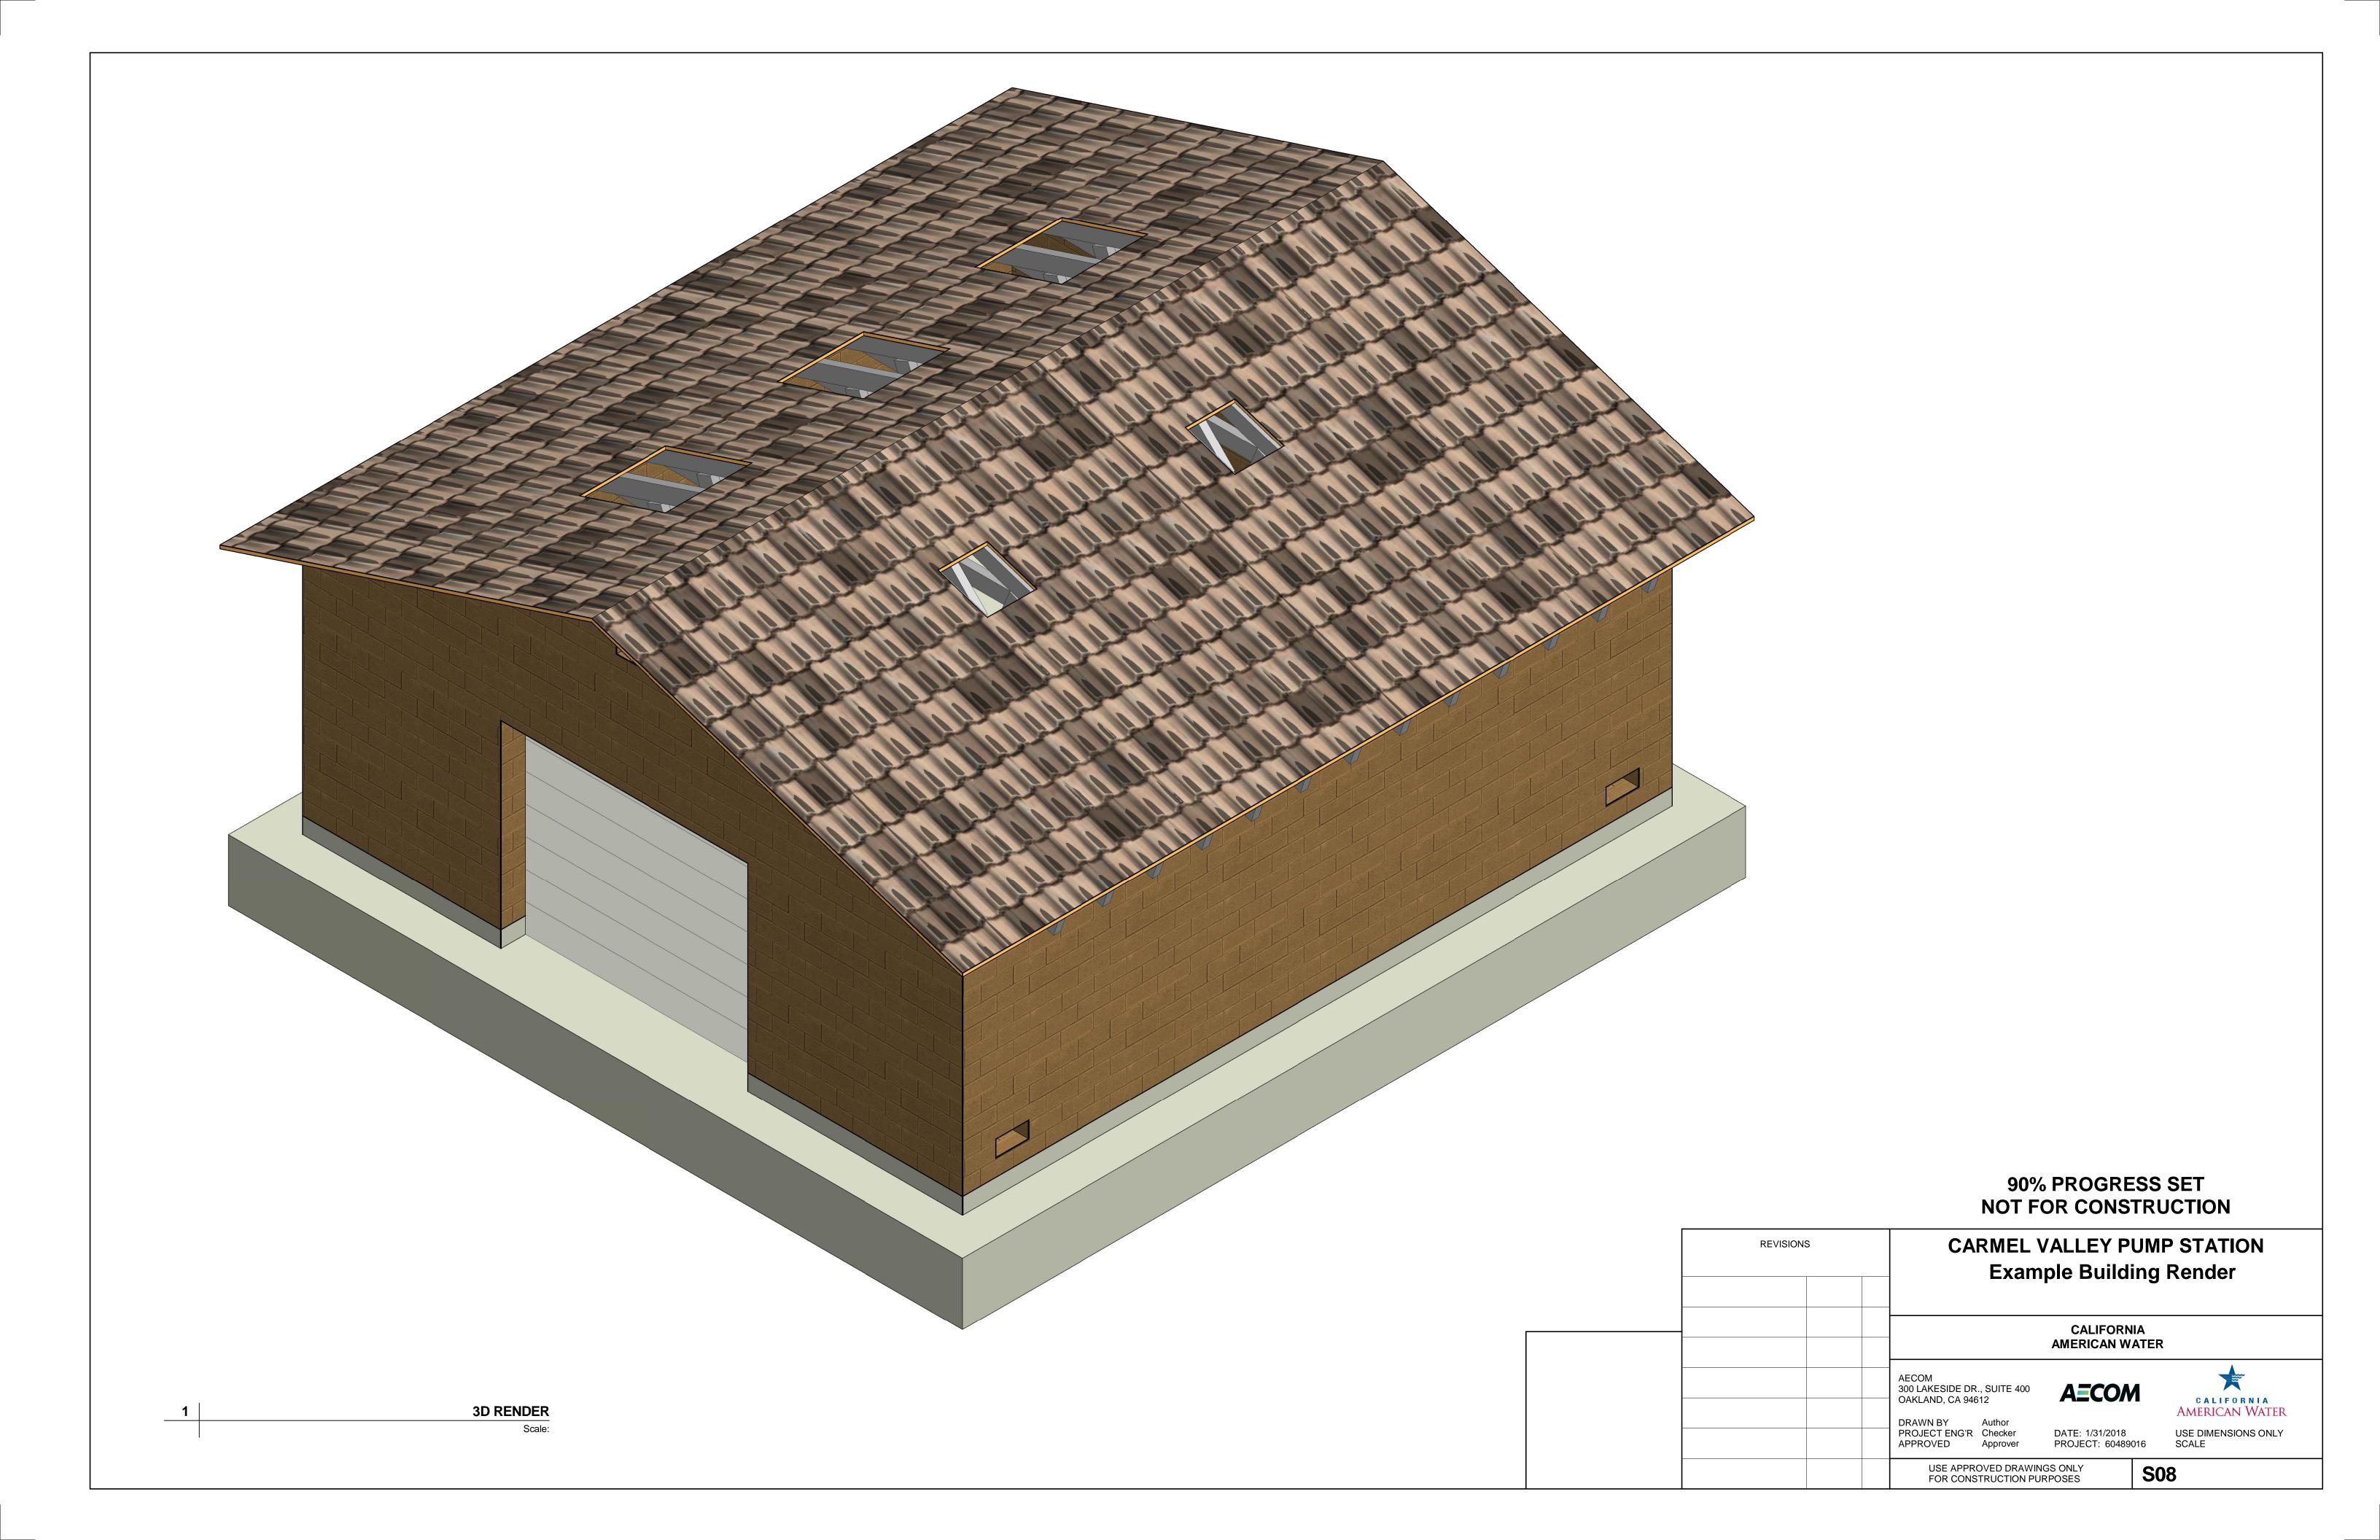

## 90% PROGRESS SET NOT FOR CONSTRUCTION

| REVISIONS | CARMEL VALLEY PUMP STATION Building Elevations with Color Option                                                                                    |                                    |  |
|-----------|-----------------------------------------------------------------------------------------------------------------------------------------------------|------------------------------------|--|
|           | (1 of 2                                                                                                                                             | _                                  |  |
|           |                                                                                                                                                     | CALIFORNIA<br>AMERICAN WATER       |  |
|           | AECOM 300 LAKESIDE DR., SUITE 400 OAKLAND, CA 94612  DRAWN BY PROJECT ENG'R Checker APPROVED Approver  AECON  AECON  DATE: 1/31/2018 PROJECT: 60489 | AMERICAN WATER USE DIMENSIONS ONLY |  |
|           | USE APPROVED DRAWINGS ONLY<br>FOR CONSTRUCTION PURPOSES                                                                                             | S06                                |  |

## 90% PROGRESS SET NOT FOR CONSTRUCTION

|  | REVISIONS | CARMEL VALLEY PUMP STATION Building Elevations with Color Option (1 of 2)  CALIFORNIA AMERICAN WATER                                                                            |  |
|--|-----------|---------------------------------------------------------------------------------------------------------------------------------------------------------------------------------|--|
|  |           |                                                                                                                                                                                 |  |
|  |           | AECOM 300 LAKESIDE DR., SUITE 400 OAKLAND, CA 94612  DRAWN BY PROJECT ENG'R Checker APPROVED Approver  AECOM  CALIFORNIA AMERICAN WATER  USE DIMENSIONS ONLY SCALE 1/4" = 1'-0" |  |
|  |           | USE APPROVED DRAWINGS ONLY FOR CONSTRUCTION PURPOSES  S07                                                                                                                       |  |