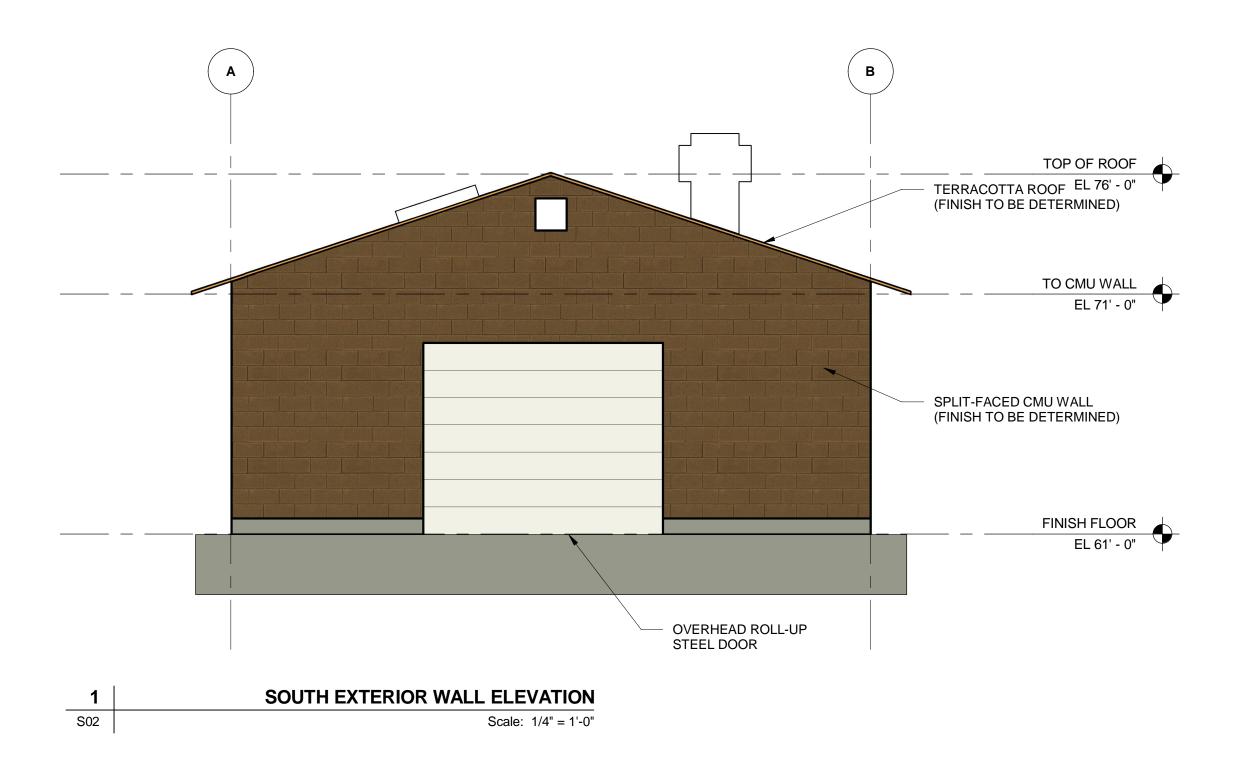

## 90% PROGRESS SET NOT FOR CONSTRUCTION

| REVISIONS | CARMEL VALLEY PUMP STATION Building Elevations with Color Option                                                                                    |                                    |  |
|-----------|-----------------------------------------------------------------------------------------------------------------------------------------------------|------------------------------------|--|
|           | (1 of 2                                                                                                                                             | _                                  |  |
|           |                                                                                                                                                     | CALIFORNIA<br>AMERICAN WATER       |  |
|           | AECOM 300 LAKESIDE DR., SUITE 400 OAKLAND, CA 94612  DRAWN BY PROJECT ENG'R Checker APPROVED Approver  AECON  AECON  DATE: 1/31/2018 PROJECT: 60489 | AMERICAN WATER USE DIMENSIONS ONLY |  |
|           | USE APPROVED DRAWINGS ONLY<br>FOR CONSTRUCTION PURPOSES                                                                                             | S06                                |  |