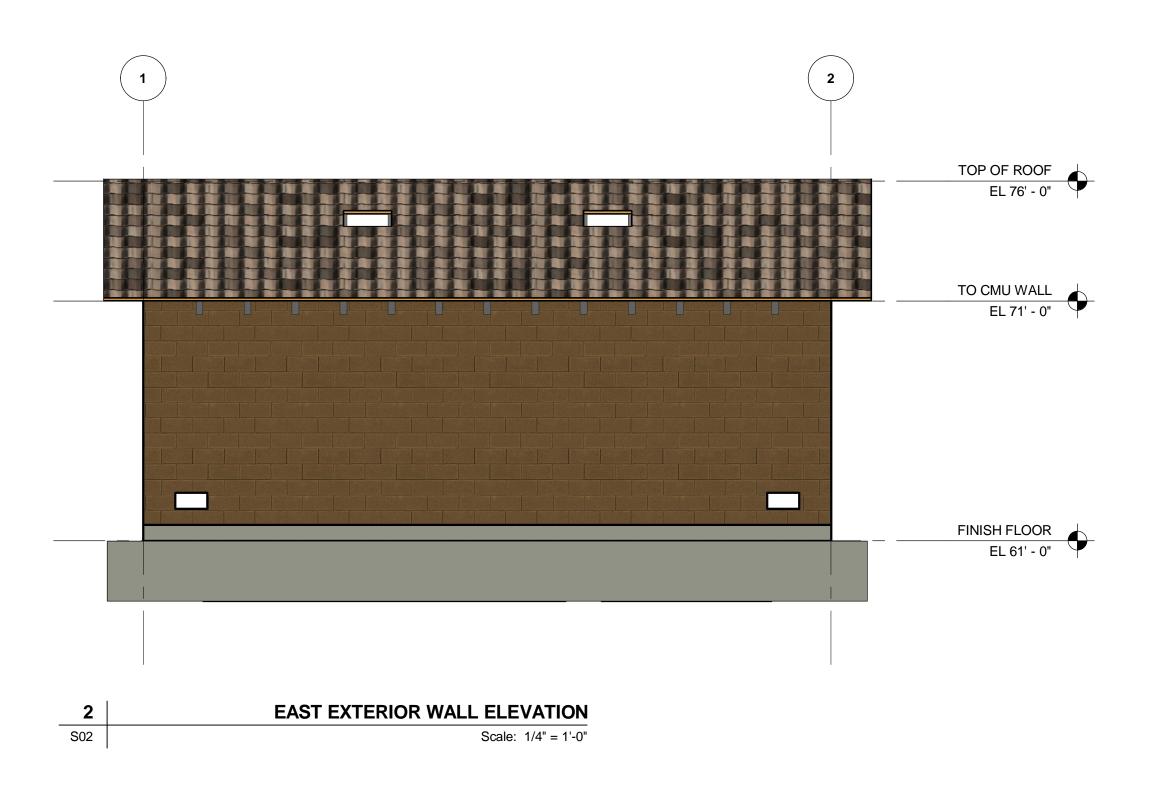

## 90% PROGRESS SET NOT FOR CONSTRUCTION

|  | REVISIONS | CARMEL VALLEY PUMP STATION Building Elevations with Color Option (1 of 2)  CALIFORNIA AMERICAN WATER                                                                            |  |
|--|-----------|---------------------------------------------------------------------------------------------------------------------------------------------------------------------------------|--|
|  |           |                                                                                                                                                                                 |  |
|  |           | AECOM 300 LAKESIDE DR., SUITE 400 OAKLAND, CA 94612  DRAWN BY PROJECT ENG'R Checker APPROVED Approver  AECOM  CALIFORNIA AMERICAN WATER  USE DIMENSIONS ONLY SCALE 1/4" = 1'-0" |  |
|  |           | USE APPROVED DRAWINGS ONLY FOR CONSTRUCTION PURPOSES  S07                                                                                                                       |  |