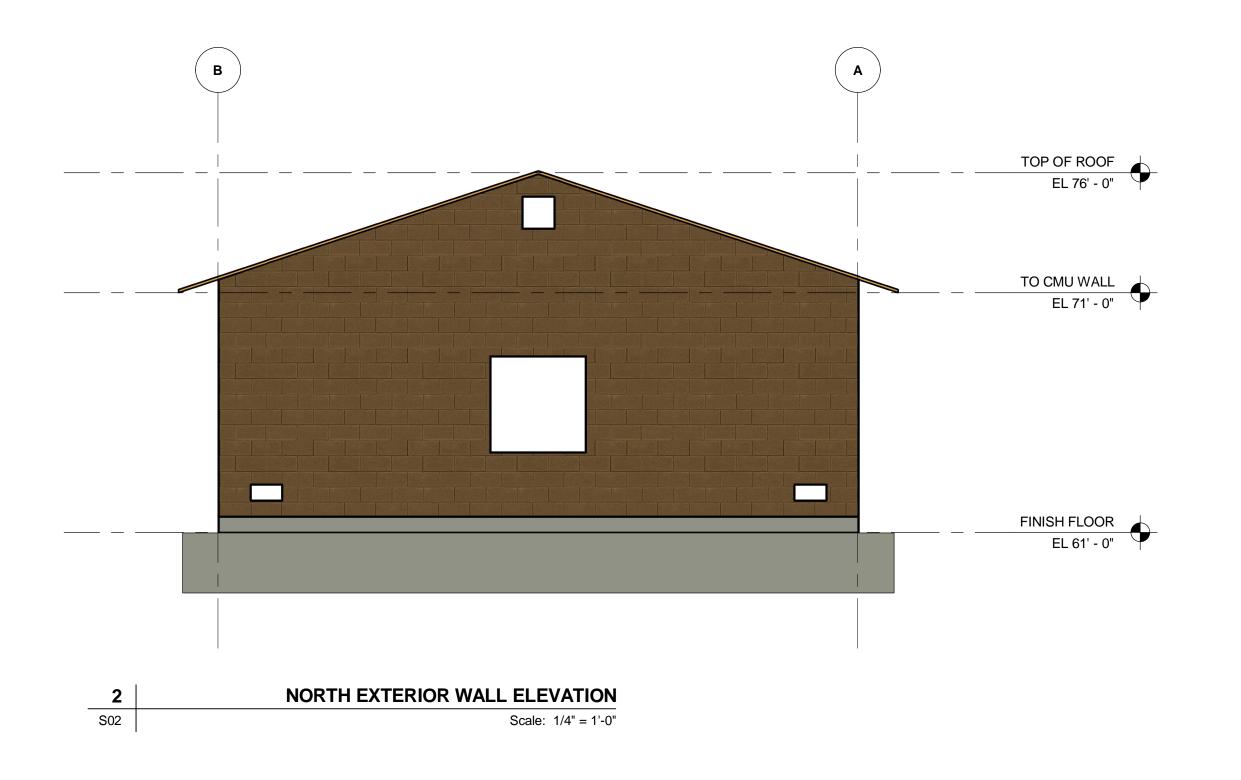

## 90% PROGRESS SET NOT FOR CONSTRUCTION

| REVISIONS | CARMEL VALLEY PUMP STATION Building Elevations with Color Option                                                                                    |                                    |  |
|-----------|-----------------------------------------------------------------------------------------------------------------------------------------------------|------------------------------------|--|
|           | (1 of 2                                                                                                                                             | _                                  |  |
|           |                                                                                                                                                     | CALIFORNIA<br>AMERICAN WATER       |  |
|           | AECOM 300 LAKESIDE DR., SUITE 400 OAKLAND, CA 94612  DRAWN BY PROJECT ENG'R Checker APPROVED Approver  AECON  AECON  DATE: 1/31/2018 PROJECT: 60489 | AMERICAN WATER USE DIMENSIONS ONLY |  |
|           | USE APPROVED DRAWINGS ONLY<br>FOR CONSTRUCTION PURPOSES                                                                                             | S06                                |  |