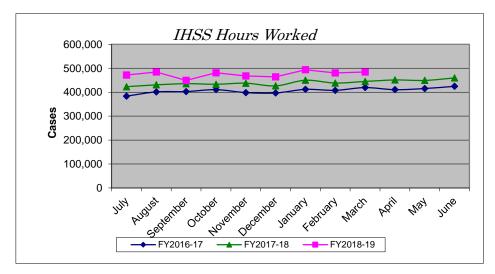

Page 3 of 6 Prepared 5/15/19

| Hours W | Vorked |  |
|---------|--------|--|

| EV2016 17 |                                                                                                                                  |                                                                                                                                                                                                                                                         |          |
|-----------|----------------------------------------------------------------------------------------------------------------------------------|---------------------------------------------------------------------------------------------------------------------------------------------------------------------------------------------------------------------------------------------------------|----------|
| FY2016-17 | FY2017-18                                                                                                                        | FY2018-19                                                                                                                                                                                                                                               | % Change |
| 383,463   | 422,874                                                                                                                          | 471,371                                                                                                                                                                                                                                                 | 11.47%   |
| 401,206   | 430,653                                                                                                                          | 484,181                                                                                                                                                                                                                                                 | 12.43%   |
| 402,635   | 435,582                                                                                                                          | 449,201                                                                                                                                                                                                                                                 | 3.13%    |
| 410,637   | 433,114                                                                                                                          | 480,973                                                                                                                                                                                                                                                 | 11.05%   |
| 398,227   | 437,553                                                                                                                          | 468,077                                                                                                                                                                                                                                                 | 6.98%    |
| 396,680   | 426,379                                                                                                                          | 463,657                                                                                                                                                                                                                                                 | 8.74%    |
| 411,782   | 449,870                                                                                                                          | 493,669                                                                                                                                                                                                                                                 | 9.74%    |
| 407,759   | 438,185                                                                                                                          | 480,374                                                                                                                                                                                                                                                 | 9.63%    |
| 419,233   | 444,864                                                                                                                          | 484,184                                                                                                                                                                                                                                                 | 8.84%    |
| 410,456   | 451,042                                                                                                                          |                                                                                                                                                                                                                                                         |          |
| 415,321   | 449,122                                                                                                                          |                                                                                                                                                                                                                                                         |          |
| 424,467   | 459,503                                                                                                                          |                                                                                                                                                                                                                                                         |          |
| 4,881,866 | 5,278,741                                                                                                                        | 4,275,687                                                                                                                                                                                                                                               |          |
| 406,822   | 439,895                                                                                                                          | 475,076                                                                                                                                                                                                                                                 | 8.00%    |
|           | 383,463<br>401,206<br>402,635<br>410,637<br>398,227<br>396,680<br>411,782<br>407,759<br>419,233<br>410,456<br>415,321<br>424,467 | 383,463 422,874<br>401,206 430,653<br>402,635 435,582<br>410,637 433,114<br>398,227 437,553<br>396,680 426,379<br>411,782 449,870<br>407,759 438,185<br>419,233 444,864<br>410,456 451,042<br>415,321 449,122<br>424,467 459,503<br>4,881,866 5,278,741 | 383,463  |