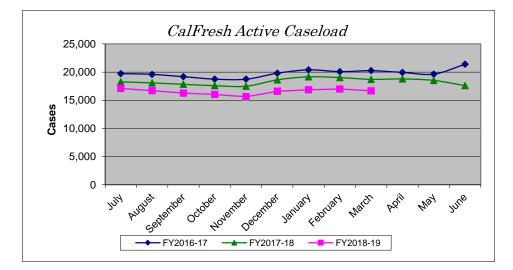

# Medi-Cal and Cal Fresh Active Caseloads

#### CalFresh Active Caseload

| Can restrictiv |           |           |           |          |
|----------------|-----------|-----------|-----------|----------|
| Month          | FY2016-17 | FY2017-18 | FY2018-19 | % Change |
| July           | 19,730    | 18,268    | 17,094    | -6.43%   |
| August         | 19,590    | 18,072    | 16,701    | -7.59%   |
| September      | 19,183    | 17,826    | 16,261    | -8.78%   |
| October        | 18,741    | 17,582    | 16,012    | -8.93%   |
| November       | 18,734    | 17,483    | 15,612    | -10.70%  |
| December       | 19,788    | 18,621    | 16,592    | -10.90%  |
| January        | 20,398    | 19,154    | 16,863    | -11.96%  |
| February       | 20,075    | 19,019    | 16,992    | -10.66%  |
| March          | 20,247    | 18,701    | 16,660    | -10.91%  |
| April          | 19,934    | 18,775    |           |          |
| May            | 19,631    | 18,516    |           |          |
| June           | 21,383    | 17,592    |           |          |
| YTD Total      | 237,434   | 219,609   | 148,787   |          |
| YTD Avg        | 19,786    | 18,301    | 16,532    | -9.67%   |