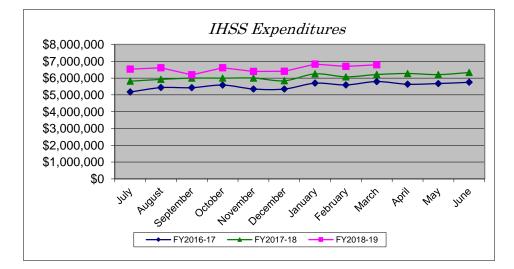

| FY2016-17    | FY2017-18                                                                                                                                                                        | FY2018-19                                                                                                                                                                                                                                                                                                                                                     | % Change                                                                                                                                                                                                                                                                                                                                                                                                                                           |
|--------------|----------------------------------------------------------------------------------------------------------------------------------------------------------------------------------|---------------------------------------------------------------------------------------------------------------------------------------------------------------------------------------------------------------------------------------------------------------------------------------------------------------------------------------------------------------|----------------------------------------------------------------------------------------------------------------------------------------------------------------------------------------------------------------------------------------------------------------------------------------------------------------------------------------------------------------------------------------------------------------------------------------------------|
| \$5,171,036  | \$5,811,668                                                                                                                                                                      | \$6,525,778                                                                                                                                                                                                                                                                                                                                                   | 12.29%                                                                                                                                                                                                                                                                                                                                                                                                                                             |
| \$5,431,063  | \$5,920,524                                                                                                                                                                      | \$6,613,946                                                                                                                                                                                                                                                                                                                                                   | 11.71%                                                                                                                                                                                                                                                                                                                                                                                                                                             |
| \$5,427,161  | \$5,995,244                                                                                                                                                                      | \$6,190,195                                                                                                                                                                                                                                                                                                                                                   | 3.25%                                                                                                                                                                                                                                                                                                                                                                                                                                              |
| \$5,583,248  | \$5,993,150                                                                                                                                                                      | \$6,608,533                                                                                                                                                                                                                                                                                                                                                   | 10.27%                                                                                                                                                                                                                                                                                                                                                                                                                                             |
| \$5,347,997  | \$5,999,410                                                                                                                                                                      | \$6,391,535                                                                                                                                                                                                                                                                                                                                                   | 6.54%                                                                                                                                                                                                                                                                                                                                                                                                                                              |
| \$5,346,510  | \$5,838,937                                                                                                                                                                      | \$6,406,375                                                                                                                                                                                                                                                                                                                                                   | 9.72%                                                                                                                                                                                                                                                                                                                                                                                                                                              |
| \$5,693,408  | \$6,248,447                                                                                                                                                                      | \$6,829,678                                                                                                                                                                                                                                                                                                                                                   | 9.30%                                                                                                                                                                                                                                                                                                                                                                                                                                              |
| \$5,591,552  | \$6,072,392                                                                                                                                                                      | \$6,690,403                                                                                                                                                                                                                                                                                                                                                   | 10.18%                                                                                                                                                                                                                                                                                                                                                                                                                                             |
| \$5,791,582  | \$6,210,132                                                                                                                                                                      | \$6,792,521                                                                                                                                                                                                                                                                                                                                                   | 9.38%                                                                                                                                                                                                                                                                                                                                                                                                                                              |
| \$5,632,548  | \$6,271,124                                                                                                                                                                      |                                                                                                                                                                                                                                                                                                                                                               |                                                                                                                                                                                                                                                                                                                                                                                                                                                    |
| \$5,673,843  | \$6,204,294                                                                                                                                                                      |                                                                                                                                                                                                                                                                                                                                                               |                                                                                                                                                                                                                                                                                                                                                                                                                                                    |
| \$5,747,878  | \$6,329,574                                                                                                                                                                      |                                                                                                                                                                                                                                                                                                                                                               |                                                                                                                                                                                                                                                                                                                                                                                                                                                    |
| \$66,437,826 | \$72,894,896                                                                                                                                                                     | \$59,048,964                                                                                                                                                                                                                                                                                                                                                  |                                                                                                                                                                                                                                                                                                                                                                                                                                                    |
| \$5,536,486  | \$6,074,575                                                                                                                                                                      | \$6,560,996                                                                                                                                                                                                                                                                                                                                                   | 8.01%                                                                                                                                                                                                                                                                                                                                                                                                                                              |
|              | \$5,171,036<br>\$5,431,063<br>\$5,427,161<br>\$5,583,248<br>\$5,347,997<br>\$5,346,510<br>\$5,693,408<br>\$5,591,552<br>\$5,791,582<br>\$5,632,548<br>\$5,673,843<br>\$5,747,878 | \$5,171,036 \$5,811,668<br>\$5,431,063 \$5,920,524<br>\$5,427,161 \$5,995,244<br>\$5,583,248 \$5,993,150<br>\$5,347,997 \$5,999,410<br>\$5,346,510 \$5,838,937<br>\$5,693,408 \$6,248,447<br>\$5,591,552 \$6,072,392<br>\$5,791,582 \$6,210,132<br>\$5,632,548 \$6,271,124<br>\$5,673,843 \$6,204,294<br>\$5,747,878 \$6,329,574<br>\$66,437,826 \$72,894,896 | \$5,171,036 \$5,811,668 \$6,525,778 \$5,431,063 \$5,920,524 \$6,613,946 \$5,427,161 \$5,995,244 \$6,190,195 \$6,583,248 \$5,993,150 \$6,608,533 \$5,347,997 \$5,999,410 \$6,391,535 \$5,346,510 \$5,838,937 \$6,406,375 \$5,693,408 \$6,248,447 \$6,829,678 \$5,591,552 \$6,072,392 \$6,690,403 \$5,791,582 \$6,210,132 \$6,792,521 \$5,632,548 \$6,271,124 \$5,673,843 \$6,204,294 \$5,747,878 \$6,329,574 \$66,437,826 \$72,894,896 \$59,048,964 |