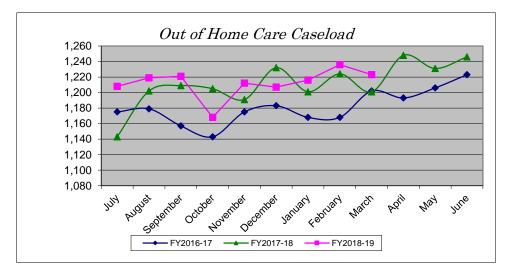

Caseload

| Caseload  |           |           |           |          |
|-----------|-----------|-----------|-----------|----------|
| Month     | FY2016-17 | FY2017-18 | FY2018-19 | % Change |
| July      | 1,175     | 1,143     | 1,208     | 5.69%    |
| August    | 1,179     | 1,202     | 1,219     | 1.41%    |
| September | 1,157     | 1,209     | 1,221     | 0.99%    |
| October   | 1,143     | 1,205     | 1,168     | -3.07%   |
| November  | 1,175     | 1,191     | 1,212     | 1.76%    |
| December  | 1,183     | 1,232     | 1,207     | -2.03%   |
| January   | 1,168     | 1,201     | 1,216     | 1.25%    |
| February  | 1,168     | 1,224     | 1,236     | 0.98%    |
| March     | 1,202     | 1,201     | 1,223     | 1.83%    |
| April     | 1,193     | 1,248     |           |          |
| May       | 1,206     | 1,231     |           |          |
| June      | 1,223     | 1,246     |           |          |
| YTD Total | 14,172    | 14,533    | 10,910    |          |
| YTD Avg   | 1,181     | 1,211     | 1,212     | 0.09%    |