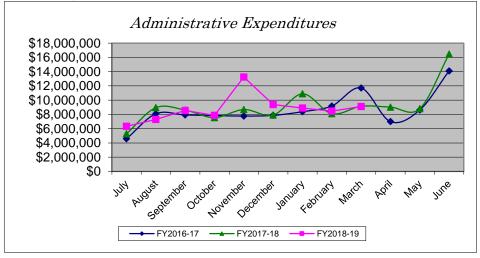

## Expenditures

| Month                | FY2016-17     | FY2017-18     | FY2018-19    | % Change |
|----------------------|---------------|---------------|--------------|----------|
| July                 | \$4,582,426   | \$5,290,386   | \$6,337,571  | 19.79%   |
| August               | \$8,093,166   | \$8,948,305   | \$7,305,423  | -18.36%  |
| September            | \$7,926,297   | \$8,611,549   | \$8,562,804  | -0.57%   |
| October              | \$7,848,849   | \$7,548,565   | \$7,871,771  | 4.28%    |
| November             | \$7,764,530   | \$8,689,352   | \$13,246,874 | 52.45%   |
| December             | \$7,865,369   | \$7,908,405   | \$9,389,171  | 18.72%   |
| January              | \$8,383,964   | \$10,890,266  | \$8,886,603  | -18.40%  |
| February             | \$9,180,116   | \$8,105,627   | \$8,465,748  | 4.44%    |
| March                | \$11,707,061  | \$9,135,146   | \$9,109,524  | -0.28%   |
| April                | \$6,988,481   | \$9,028,768   |              |          |
| May                  | \$8,627,448   | \$8,805,974   |              |          |
| June                 | \$14,106,774  | \$16,474,357  |              |          |
| YTD Total            | \$103,074,481 | \$109,436,700 | \$79,175,489 |          |
| YTD Avg              | \$8,589,540   | \$9,119,725   | \$8,797,277  | -3.54%   |
| (v./a Daalisaanaant) |               |               |              |          |