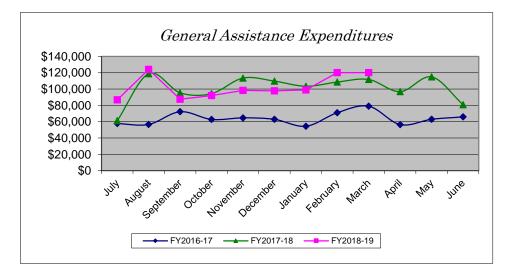

| Month     | FY2016-17 | FY2017-18   | FY2018-19 | % Change |
|-----------|-----------|-------------|-----------|----------|
| July      | \$57,777  | \$61,275    | \$86,774  | 41.61%   |
| August    | \$56,653  | \$118,868   | \$124,100 | 4.40%    |
| September | \$72,267  | \$95,434    | \$87,613  | -8.20%   |
| October   | \$62,780  | \$94,395    | \$92,011  | -2.53%   |
| November  | \$64,739  | \$113,514   | \$98,324  | -13.38%  |
| December  | \$62,952  | \$109,762   | \$97,752  | -10.94%  |
| January   | \$54,445  | \$103,441   | \$98,978  | -4.31%   |
| February  | \$71,064  | \$108,596   | \$120,136 | 10.63%   |
| March     | \$78,989  | \$111,723   | \$120,136 | 7.53%    |
| April     | \$56,455  | \$96,815    |           |          |
| May       | \$62,979  | \$114,906   |           |          |
| June      | \$65,921  | \$80,837    |           |          |
| YTD Total | \$767,021 | \$1,209,566 | \$925,824 |          |
| YTD Avg   | \$63,918  | \$100,797   | \$102,869 | 2.06%    |