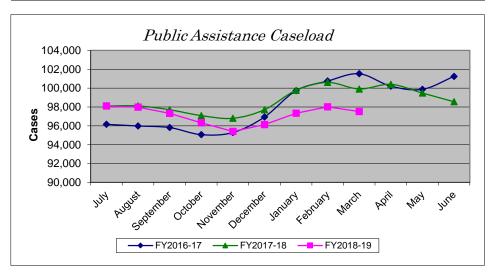

#### Caseload

| Caseloau  |           |           |           |          |
|-----------|-----------|-----------|-----------|----------|
| Month     | FY2016-17 | FY2017-18 | FY2018-19 | % Change |
| July      | 96,155    | 98,109    | 98,100    | -0.01%   |
| August    | 95,981    | 98,105    | 97,973    | -0.13%   |
| September | 95,812    | 97,703    | 97,321    | -0.39%   |
| October   | 95,058    | 97,081    | 96,317    | -0.79%   |
| November  | 95,286    | 96,794    | 95,402    | -1.44%   |
| December  | 96,925    | 97,705    | 96,129    | -1.61%   |
| January   | 99,728    | 99,763    | 97,333    | -2.44%   |
| February  | 100,747   | 100,601   | 98,012    | -2.57%   |
| March     | 101,521   | 99,903    | 97,507    | -2.40%   |
| April     | 100,202   | 100,401   |           |          |
| May       | 99,872    | 99,473    |           |          |
| June      | 101,239   | 98,553    |           |          |
| YTD Total | 1,178,526 | 1,184,191 | 874,094   |          |
| YTD Avg   | 98,211    | 98,683    | 97,122    | -1.58%   |