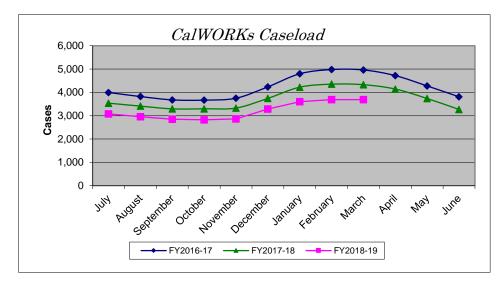

# CalWORKs Caseload and Expenditures

Caseload

| Caseloau  |           |           |           |          |
|-----------|-----------|-----------|-----------|----------|
| Month     | FY2016-17 | FY2017-18 | FY2018-19 | % Change |
| July      | 3,995     | 3,538     | 3,079     | -12.97%  |
| August    | 3,821     | 3,411     | 2,955     | -13.37%  |
| September | 3,678     | 3,293     | 2,847     | -13.54%  |
| October   | 3,667     | 3,296     | 2,825     | -14.29%  |
| November  | 3,751     | 3,328     | 2,864     | -13.94%  |
| December  | 4,237     | 3,743     | 3,287     | -12.18%  |
| January   | 4,798     | 4,224     | 3,600     | -14.77%  |
| February  | 4,979     | 4,352     | 3,687     | -15.28%  |
| March     | 4,962     | 4,329     | 3,690     | -14.76%  |
| April     | 4,719     | 4,143     |           |          |
| May       | 4,276     | 3,737     |           |          |
| June      | 3,811     | 3,267     |           |          |
| YTD Total | 50,694    | 44,661    | 28,834    |          |
| YTD Avg   | 4,225     | 3,722     | 3,204     | -13.92%  |