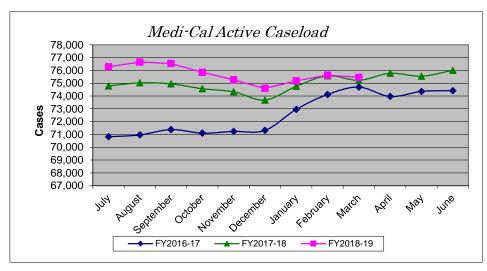

# Medi-Cal and Cal Fresh Active Caseloads

#### MediCal Active Caseload

| Medical Active | e Casellau |           |           |          |
|----------------|------------|-----------|-----------|----------|
| Month          | FY2016-17  | FY2017-18 | FY2018-19 | % Change |
| July           | 70,819     | 74,788    | 76,276    | 1.99%    |
| August         | 70,960     | 75,031    | 76,654    | 2.16%    |
| September      | 71,380     | 74,948    | 76,546    | 2.13%    |
| October        | 71,102     | 74,571    | 75,859    | 1.73%    |
| November       | 71,236     | 74,329    | 75,275    | 1.27%    |
| December       | 71,314     | 73,685    | 74,592    | 1.23%    |
| January        | 72,958     | 74,756    | 75,193    | 0.58%    |
| February       | 74,121     | 75,578    | 75,627    | 0.06%    |
| March          | 74,699     | 75,227    | 75,465    | 0.32%    |
| April          | 73,961     | 75,779    |           |          |
| May            | 74,360     | 75,548    |           |          |
| June           | 74,423     | 76,004    |           |          |
| YTD Total      | 871,333    | 900,244   | 681,487   |          |
| YTD Avg        | 72,611     | 75,020    | 75,721    | 0.93%    |
| YTD Avg        | 72,611     | 75,020    | 75,721    | 0.93     |