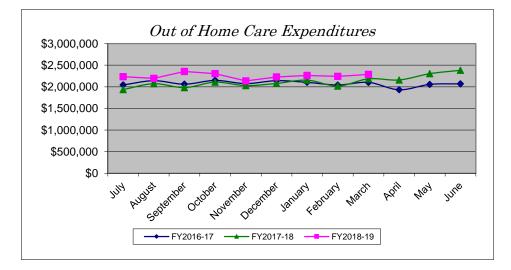

| Month     | FY2016-17    | FY2017-18    | FY2018-19    | % Change |
|-----------|--------------|--------------|--------------|----------|
| July      | \$2,043,970  | \$1,936,527  | \$2,234,779  | 15.40%   |
| August    | \$2,141,233  | \$2,072,065  | \$2,194,278  | 5.90%    |
| September | \$2,061,004  | \$1,981,742  | \$2,355,279  | 18.85%   |
| October   | \$2,148,202  | \$2,107,352  | \$2,303,436  | 9.30%    |
| November  | \$2,074,373  | \$2,027,611  | \$2,136,299  | 5.36%    |
| December  | \$2,141,986  | \$2,078,537  | \$2,228,998  | 7.24%    |
| January   | \$2,103,225  | \$2,153,610  | \$2,261,514  | 5.01%    |
| February  | \$2,042,213  | \$2,017,366  | \$2,240,653  | 11.07%   |
| March     | \$2,102,132  | \$2,185,428  | \$2,287,813  | 4.68%    |
| April     | \$1,931,163  | \$2,158,520  |              |          |
| May       | \$2,055,913  | \$2,304,076  |              |          |
| June      | \$2,068,925  | \$2,382,676  |              |          |
| YTD Total | \$24,914,339 | \$25,405,510 | \$20,243,049 |          |
| YTD Avg.  | \$2,076,195  | \$2,117,126  | \$2,249,228  | 6.24%    |