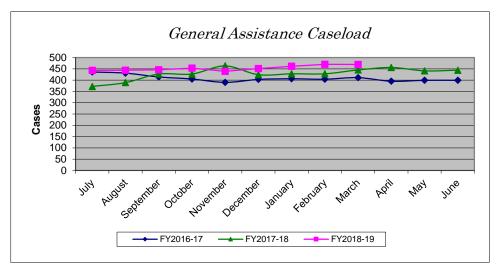

### Caseload

| Caseloau  |           |           |           |          |
|-----------|-----------|-----------|-----------|----------|
| Month     | FY2016-17 | FY2017-18 | FY2018-19 | % Change |
| July      | 436       | 372       | 443       | 19.09%   |
| August    | 431       | 389       | 444       | 14.14%   |
| September | 414       | 427       | 446       | 4.45%    |
| October   | 405       | 427       | 453       | 6.09%    |
| November  | 390       | 463       | 439       | -5.18%   |
| December  | 403       | 424       | 451       | 6.37%    |
| January   | 406       | 428       | 461       | 7.71%    |
| February  | 404       | 428       | 470       | 9.81%    |
| March     | 411       | 445       | 469       | 5.39%    |
| April     | 395       | 456       |           |          |
| May       | 399       | 441       |           |          |
| June      | 399       | 444       |           |          |
| YTD Total | 4,893     | 5,144     | 4,076     |          |
| YTD Avg   | 408       | 429       | 453       | 5.65%    |
|           |           |           |           |          |