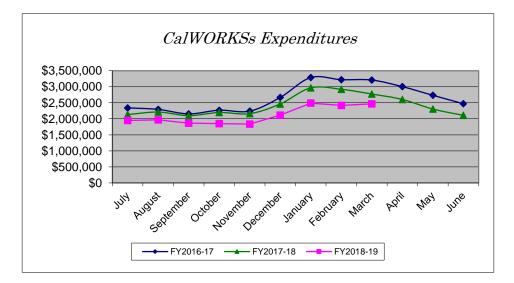

| => (   0   0   1   0   1   0   1   0   1   0   0 |              |              |              |          |
|--------------------------------------------------|--------------|--------------|--------------|----------|
| Month                                            | FY2016-17    | FY2017-18    | FY2018-19    | % Change |
| July                                             | \$2,341,796  | \$2,134,388  | \$1,949,064  | -8.68%   |
| August                                           | \$2,294,009  | \$2,210,663  | \$1,969,960  | -10.89%  |
| September                                        | \$2,154,785  | \$2,099,230  | \$1,864,168  | -11.20%  |
| October                                          | \$2,268,632  | \$2,197,932  | \$1,848,934  | -15.88%  |
| November                                         | \$2,240,367  | \$2,161,906  | \$1,836,296  | -15.06%  |
| December                                         | \$2,668,113  | \$2,464,131  | \$2,112,533  | -14.27%  |
| January                                          | \$3,288,557  | \$2,967,426  | \$2,488,975  | -16.12%  |
| February                                         | \$3,221,743  | \$2,921,257  | \$2,415,923  | -17.30%  |
| March                                            | \$3,209,861  | \$2,772,848  | \$2,465,658  | -11.08%  |
| April                                            | \$3,004,107  | \$2,604,522  |              |          |
| May                                              | \$2,734,241  | \$2,304,787  |              |          |
| June                                             | \$2,470,836  | \$2,108,606  |              |          |
| YTD Total                                        | \$31,897,047 | \$28,947,696 | \$18,951,511 |          |
| YTD Avg.                                         | \$2,658,087  | \$2,412,308  | \$2,105,723  | -12.71%  |