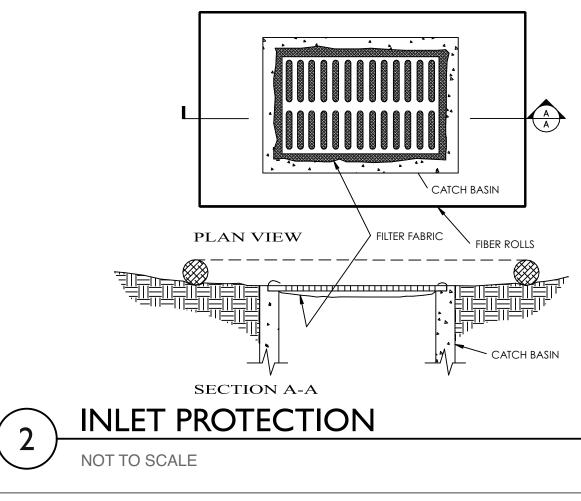

#### 6. EROSION CONTROL PLAN

Responsible Department: Environmental Services

Condition/Mitigation Monitoring Measure: The applicant shall submit an Erosion Control Plan in conformance with the requirements of Monterey County Code Chapter 16.12. The Erosion Control Plan shall include a construction entrance, concrete washout, stockpile area(s), material storage area(s), portable sanitation facilities and waste collection area(s), as applicable. (RMA-Environmental Services)

Compliance or Prior to issuance of any grading or building permits, the applicant shall submit an Monitoring Erosion Control Plan to RMA-Environmental Services for review and approval.