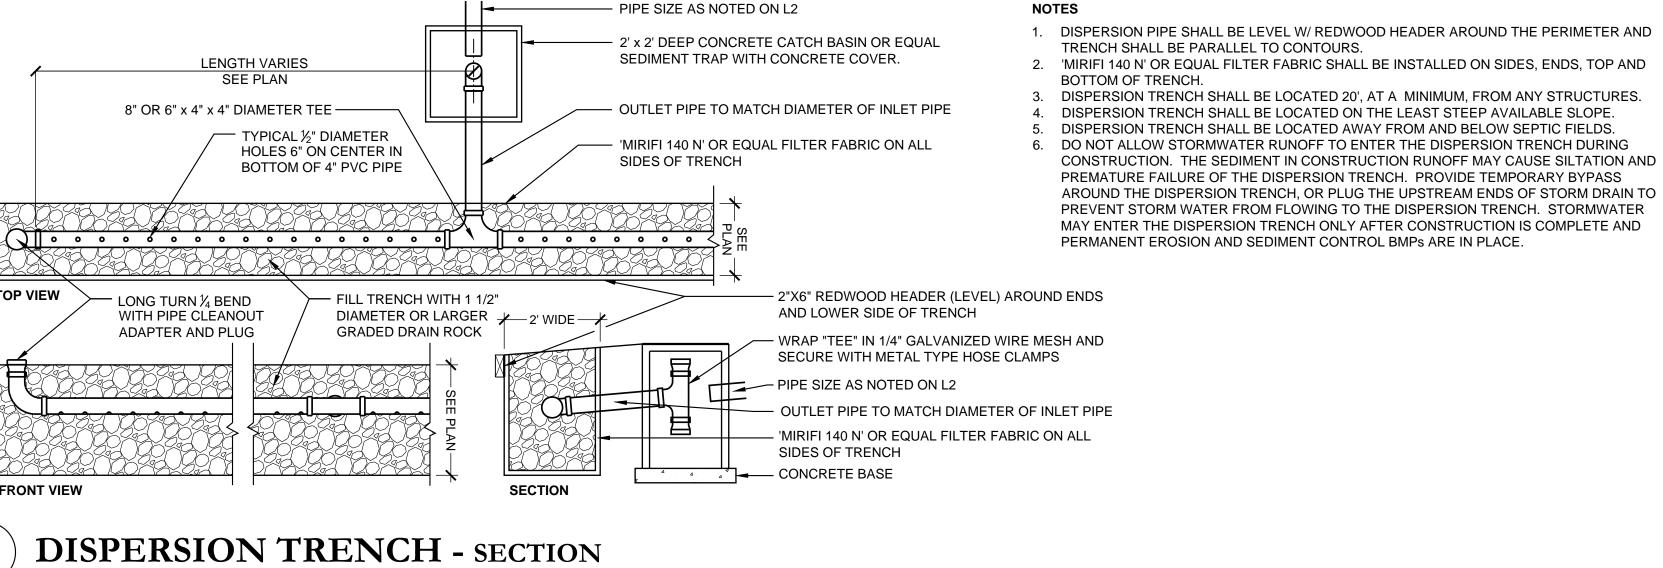

#### 10. WRSP1 - STORMWATER MANAGEMENT PLAN - DEL MONTE FOREST

Responsible Department: Water Resources Agency

Condition/Mitigation Monitoring Measure: The Owner/Applicant shall incorporate measures to ensure runoff is minimized and stormwater infiltration is maximized. New development including replaced impervious surfaces shall comply with the freshwater and marine resource policies of the Del Monte Forest Area Land Use Plan. Provisions shall be made to collect and conduct runoff to drainage areas/devices capable of polluted runoff filtration/treatment (e.g., vegetated filtration strips, detention/retention basins, storm drains, etc.). A registered civil engineer or other qualified professional shall design a stormwater management plan to the satisfaction of the Water Resources Agency. (Water Resources Agency)

Compliance or Monitoring Action to be Performed: Action to be Performed: Prior to issuance of any construction permit, the Owner/Applicant shall submit a stormwater management plan to the Water Resources Agency for review and approval.

#### 11. WRSP2 - DRIVEWAY RUNOFF - DEL MONTE FOREST

Responsible Department: Water Resources Agency

Condition/Mitigation Monitoring Measure: The Owner/Applicant shall incorporate permeable materials or surfaces into the project design. The new or replaced driveway surface shall comply with the freshwater and marine resource policies of the Del Monte Forest Area Land Use Plan. The driveway surface shall be designed to minimize runoff through the use of permeable materials, filtration strips, engineered collection/treatment units, or similar. A registered civil engineer or other qualified professional shall design the driveway runoff measures to the satisfaction of the Water Resources Agency. (Water Resources Agency)

Compliance or Monitoring Action to be Performed: Prior to issuance of any construction permit, the Owner/Applicant shall submit details for the pervious driveway design to the Water Resources Agency for review and approval.