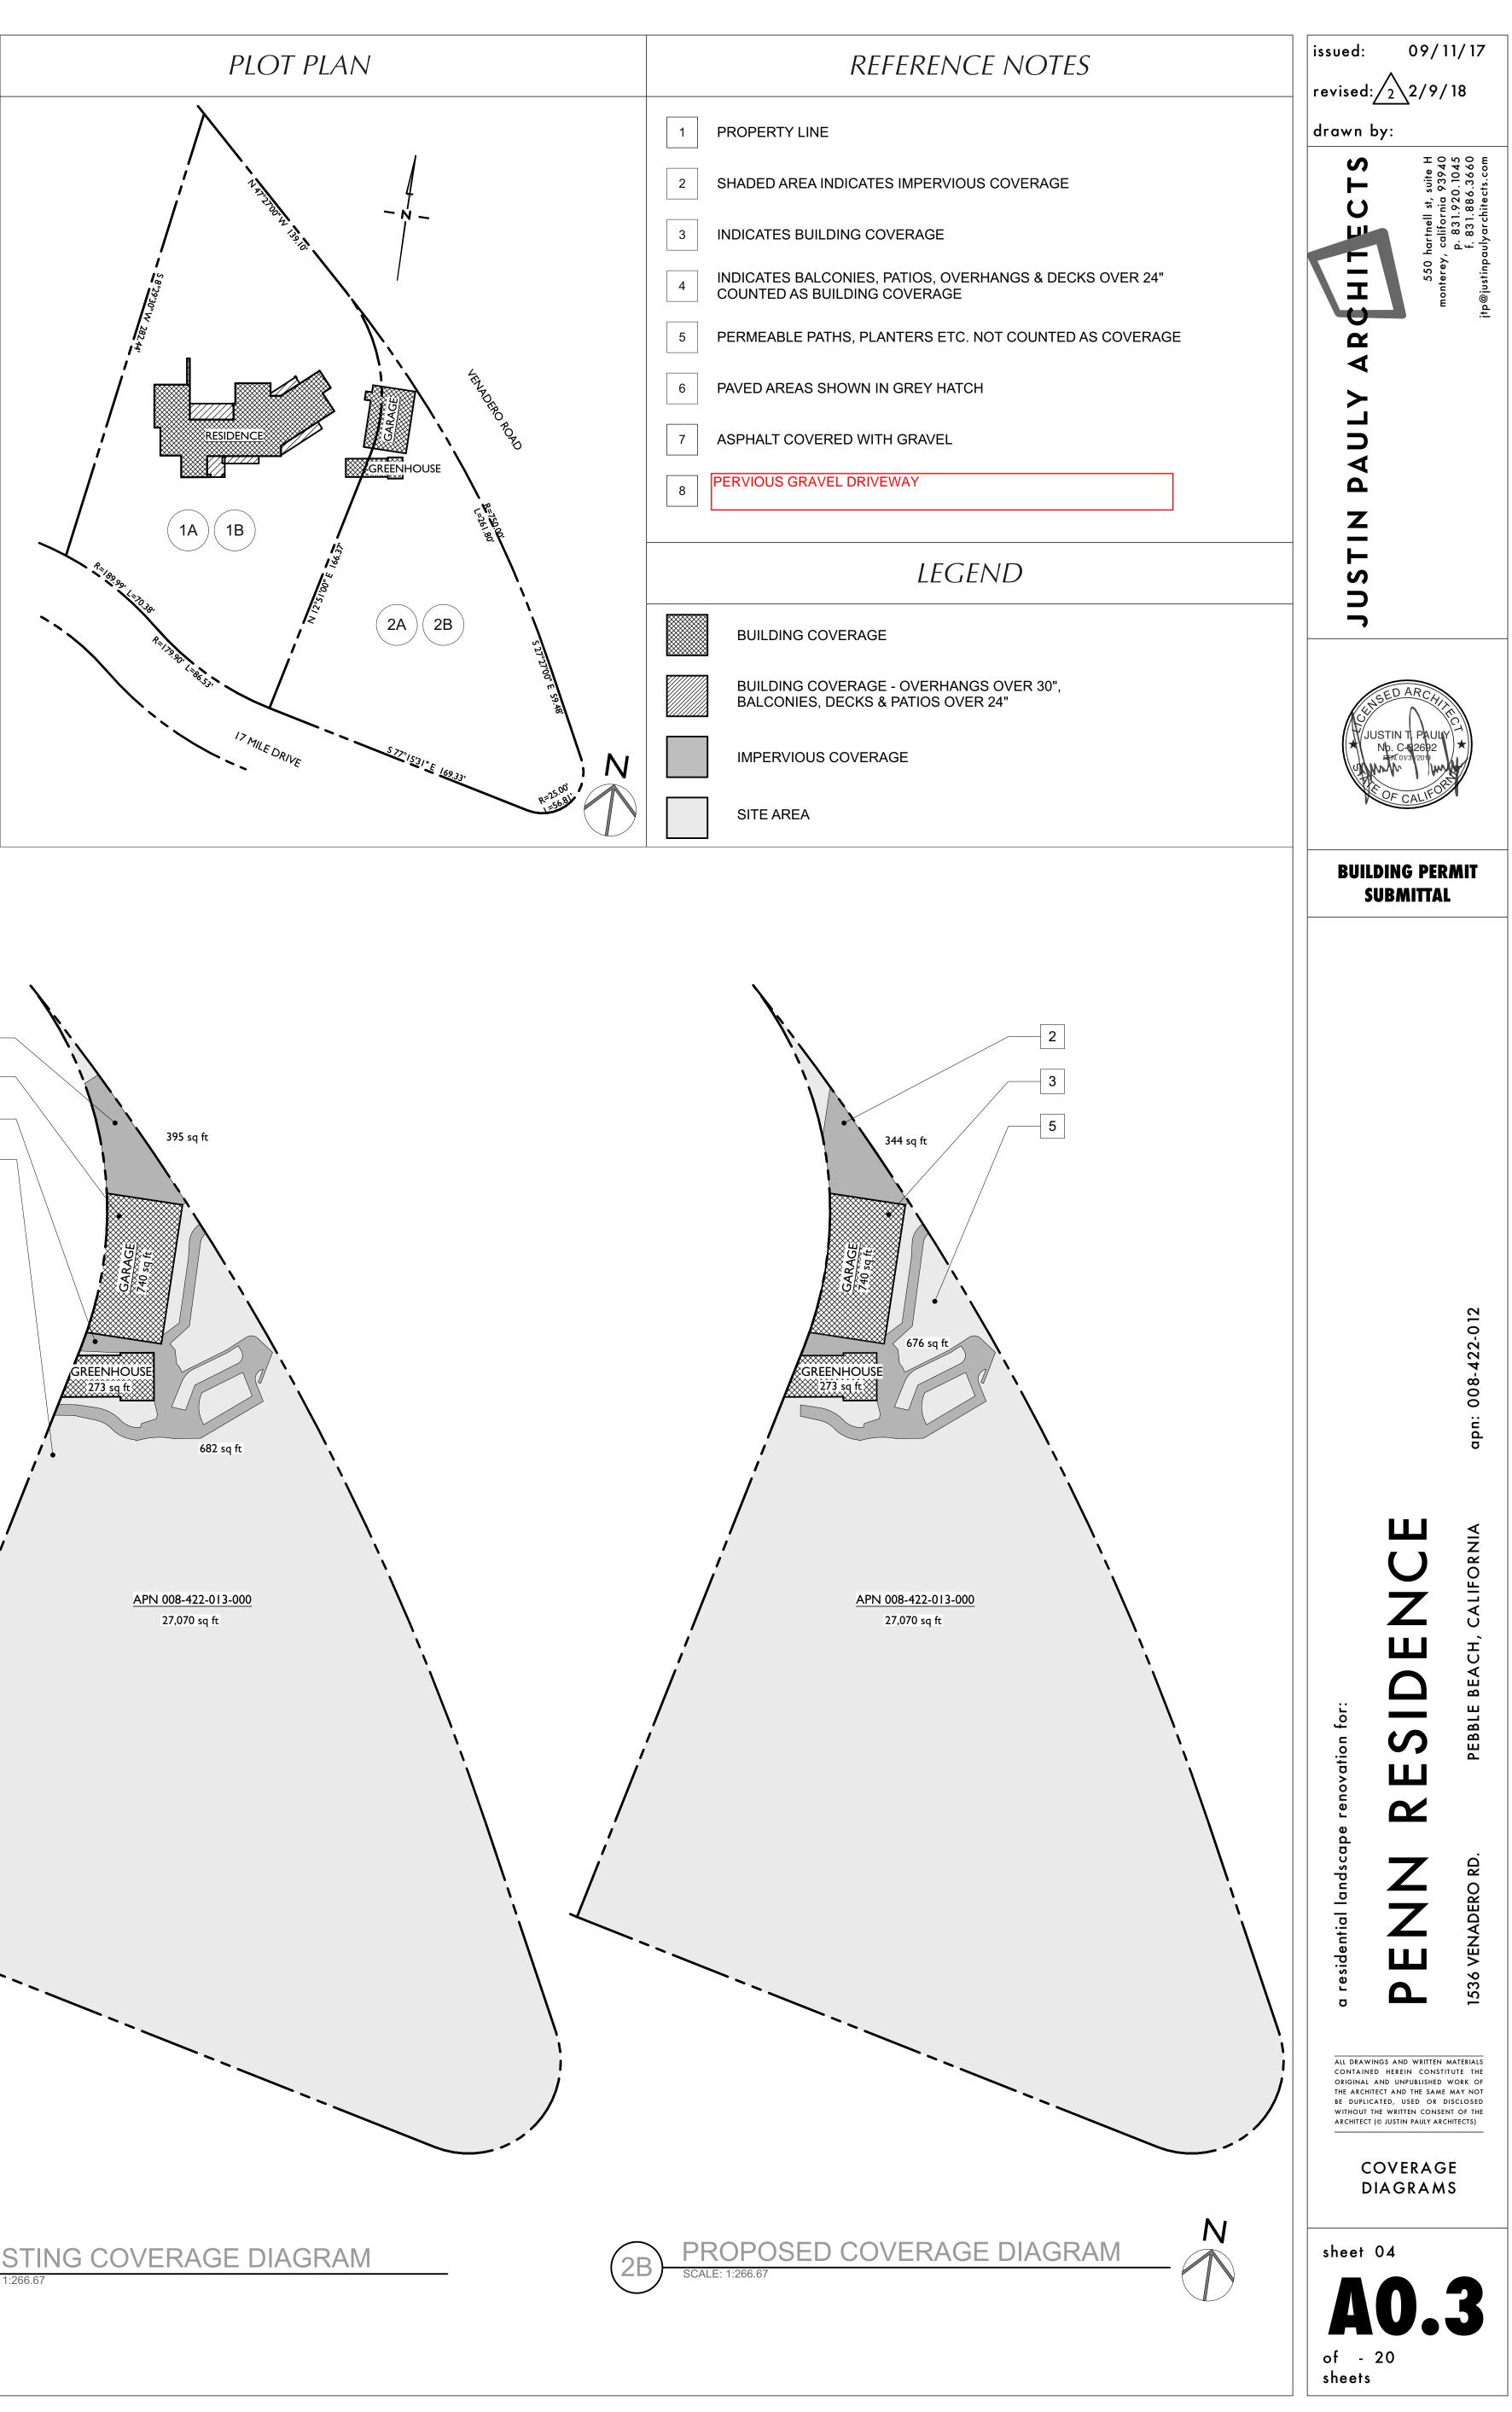

appropriate treatment of resources if discovered (Conditions Numbers: 13, 14, and 15)

- Variance: The site is located within the "Pescadero Watershed" area of e) the Del Monte Forest which is an area that drains to the Carmel Bay Area of Special Biological Significance (ASBS). The Del Monte Forest Land Use Plan calls for heightened concern of non-point sources of pollutants to the Carmel Bay ASBS. Specific policies to protect freshwater and marine resources are provided that require erosion control measures and stormwater runoff best management practices for all development projects in the watershed. This Penn project is required to implement erosion control measures during construction (Condition 6) and will provide on-site retention of stormwater. Policy 77 of the Del Monte Forest Land Use Plan limits impervious surfaces in the Pescadero watershed to 9,000 square feet per parcel. Assessor's Parcel Number 008-422-012-000 is currently considered legal non-conforming and contains 15,666 square feet of impervious area. The project would substantially reduce impervious surface area by 6,113 square feet but would still exceed the 9,000 square foot limit (9,553 square feet proposed). Overall, with adequate protections for erosion and stormwater runoff, the balance of the project design with respect to cultural resources, and the significant reduction in impervious area, staff believes that the project has been sited and designed in such a manner consistent with LUP policies. Findings for a Variance to exceed the Pescadero Watershed impervious surface area by 553 square feet can be made in the case (See Findings 6-8 below). Improvements located on Assessor's Parcel Number 008-422-013-000 would conform to the impervious surface area policies as proposed (2,093 square feet existing, 2,033 square feet proposed).
- f) <u>Advisory Committee</u>: The project was referred to the Del Monte Forest Land Use Advisory Committee (LUAC) for review. There were no public comments or concerns with approval of the project expressed by the LUAC at the meeting and the LUAC unanimously recommended approval of the project.
- g) <u>Public Access</u>: The subject property is not described as an area where the Local Coastal Program requires access and is not indicated as part of any designated trails or shoreline access as shown in Figure 8 of the Del Monte Forest Area Land Use Plan.
- h) The application, project plans, and related support materials submitted by the project applicant to Monterey County RMA-Planning for the proposed development found in Project File PLN170198.

- in which such property is situated Other property owners in the vicinity and under identical zoning a) classification have been afforded the same privilege sought by the property owner of this application. The Steakley project (PC93167) established the precedence to allow a Variance for a developed parcel to exceed the 9,000 square foot combined coverage limitation where a net reduction in the existing combined coverage will occur. Within the general vicinity, several residential projects have been granted similar variances. For PLN980384 (Rachleff), PLN020361 (Griggs), PLN980540 (Schwab), PLN090061 (Rachleff), PLN120663 (Bardis) and PLN170535 (Heverdejs) the Zoning Administrator approved Variances to exceed the structural and impervious coverage limitations. and allowed an increase to structural coverage, based on a reduction of impervious surface coverage, and an overall net reduction in total coverage.
- b) The subject project would reduce the impervious surfaces on the lot from 15,666 square feet to 9,553 square feet.
- 8. **FINDING: VARIANCE** (**AUTHORIZED USE**) This project will not constitute a grant for an activity or use otherwise not expressly authorized by the zone regulations governing the parcel.
  - **EVIDENCE:** Single Family residential uses, inclusive of patios, driveways, walkways, and landscaping improvements are listed as principally permitted uses in the LDR zoning district.