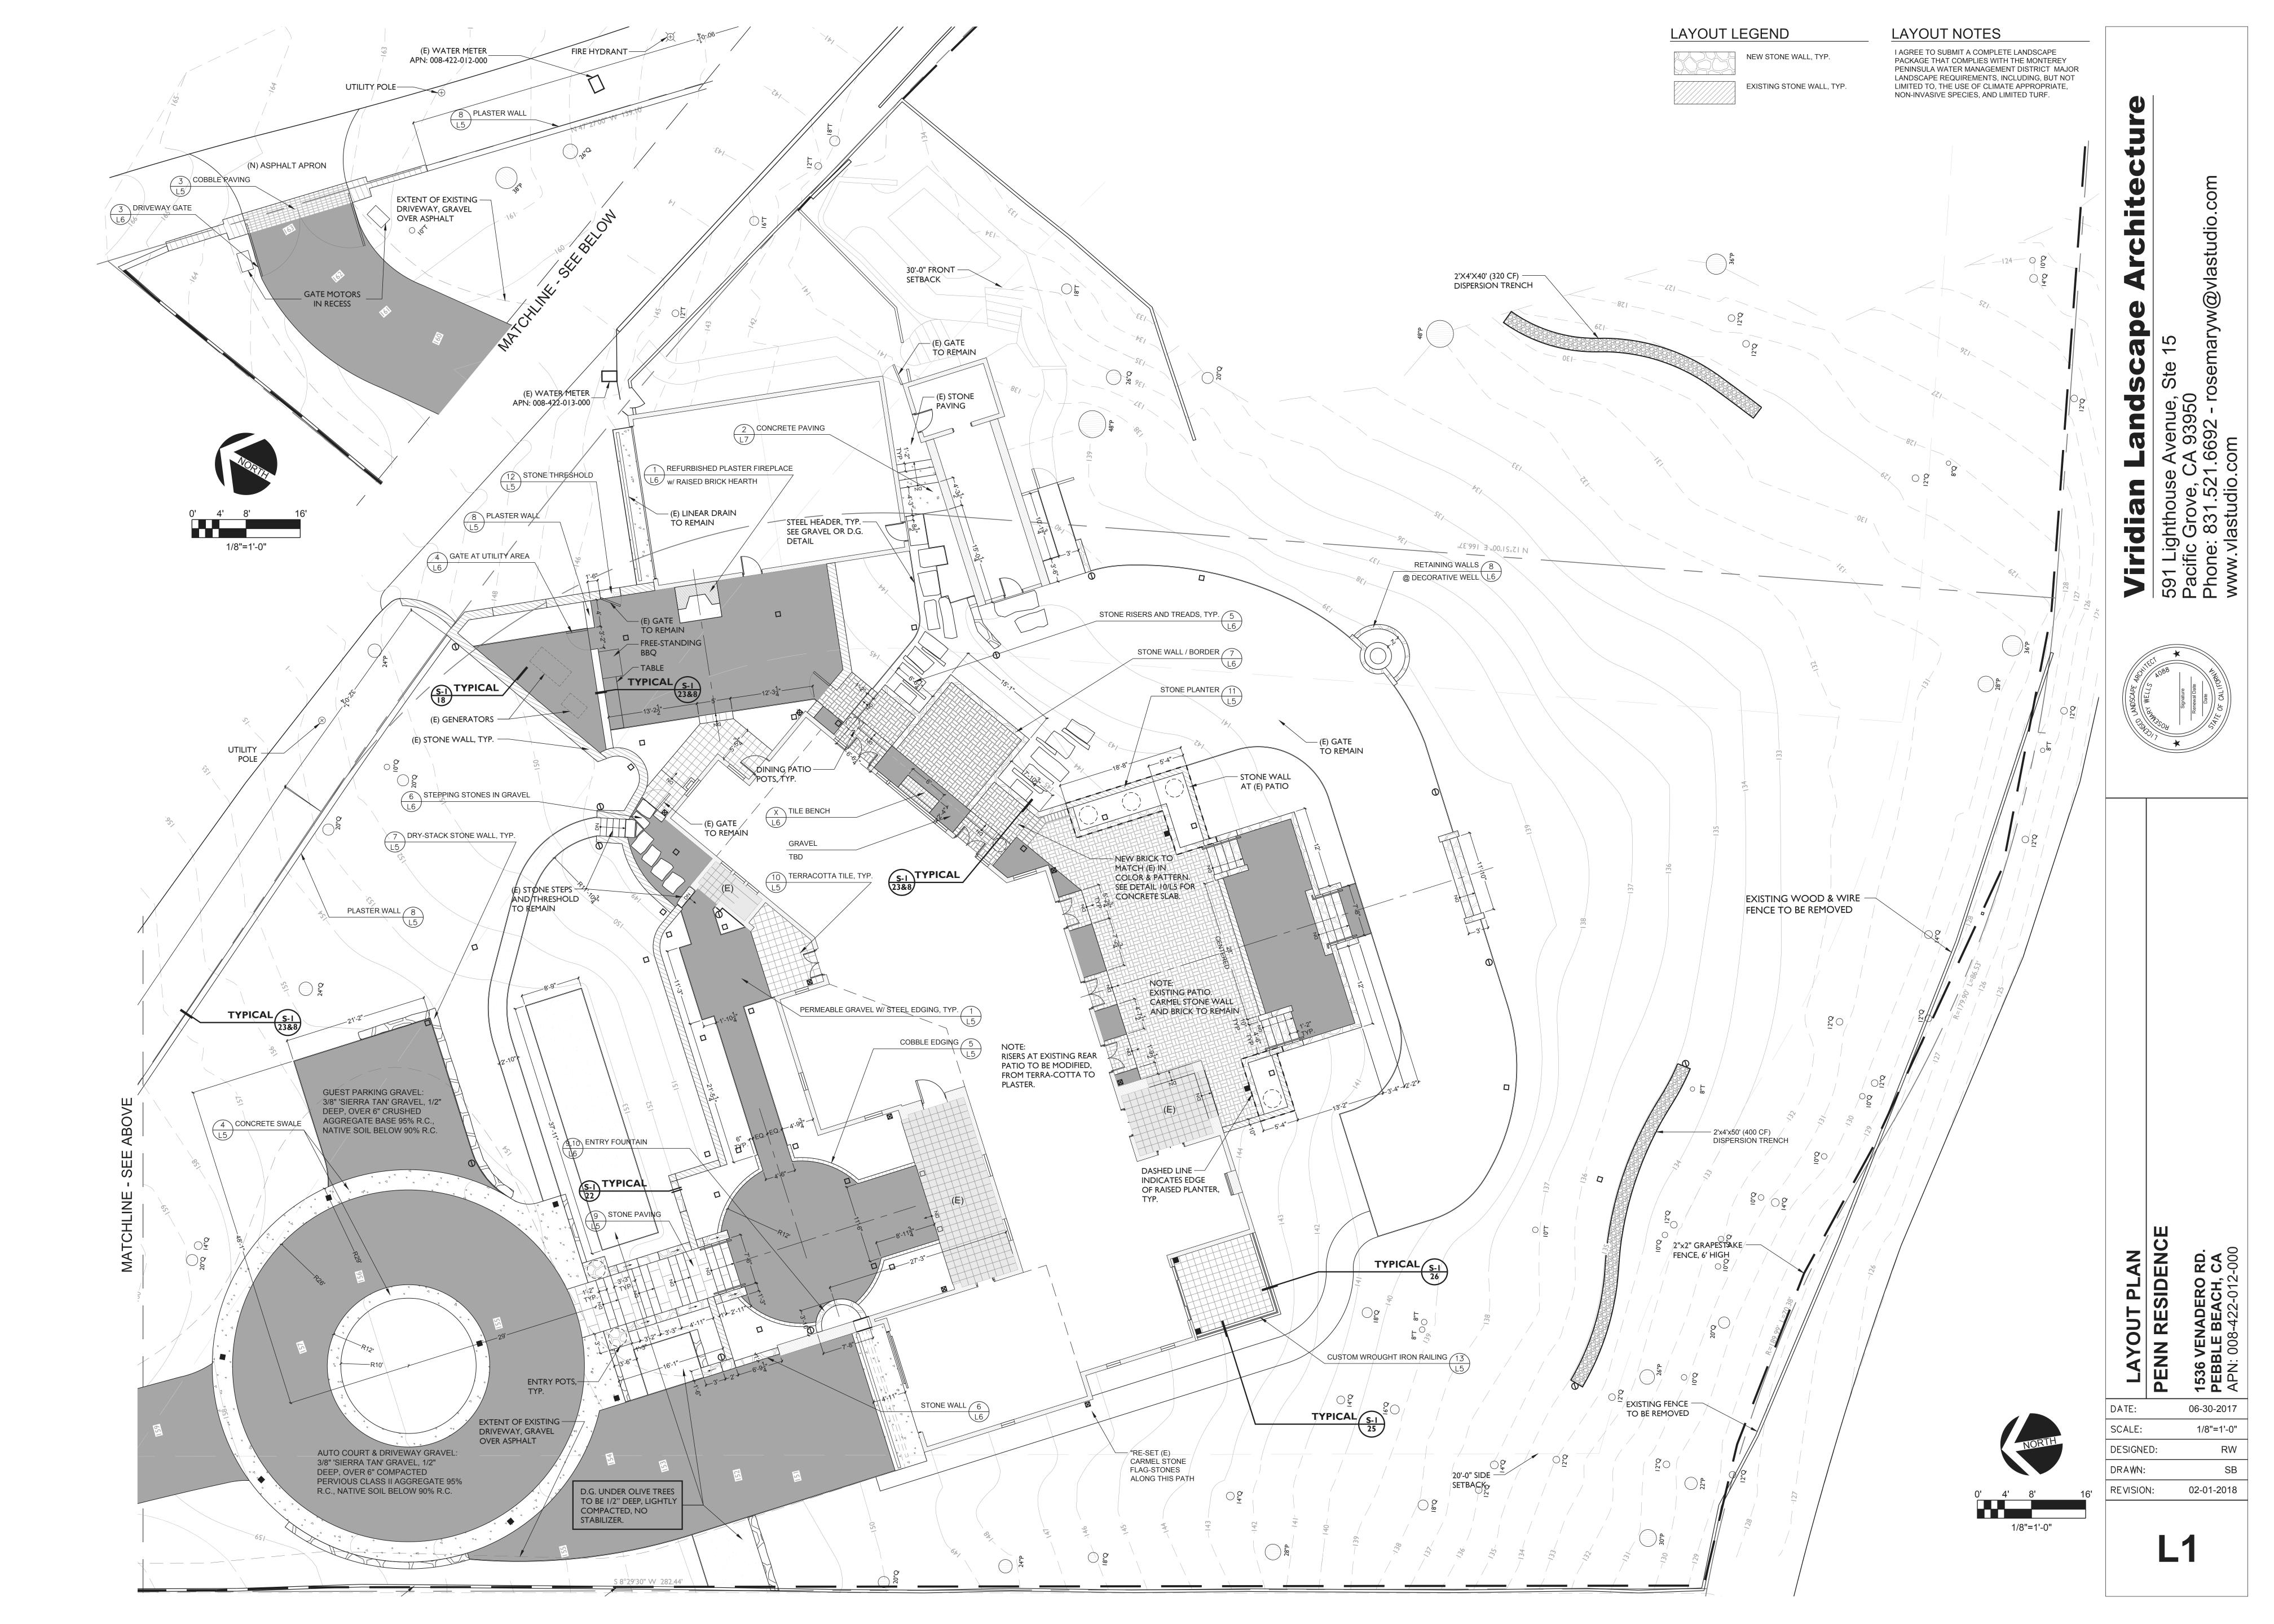

- b) <u>Allowed Use</u>: The property is located at 1536 Venadero Road, Pebble Beach (Assessor's Parcel Numbers 008-422-012-000 and 008-422-013-000), Del Monte Forest Land Use Plan area. The parcel is zoned Low Density Residential, 1.5 acres per unit, with a Design Control Overlay, in the Coastal Zone [LDR/1.5-D (CZ)], which allows residential uses and development as a principally permitted use. The project involves landscape improvements associated with an existing residential use of the property. Therefore, the project is an allowed land use for this site.
- Design Review: The project site is subject to the design criteria c) contained in Chapter 20.44 of the Coastal Implementation Plan, Part 1 (the Design Control "D" Zoning District), which regulates the location, size, configuration, materials, and colors of structures and fences to assure the protection of the public viewshed and neighborhood character. The project involves minor changes to the existing gate and fencing surrounding the site and changes to flat surfaces such as driveway materials, patios, and walkways. The landscape improvements are appropriately sited in locations that already contain similar improvements and by their nature require location near the existing residential structures. Proposed colors and materials are consistent with the area and with the historic integrity of the existing structures and include stone pavers and gravel. The project is not in the public viewshed and will be consistent with the character of the site and surrounding neighborhood.
- Cultural Resources: The project site contains an existing residence, d) garage/guesthouse, and greenhouse that have been determined to be historic structures that qualify for listing on the Monterey County register of Historic Resources and has been identified as containing potentially significant archaeological resources. Historic Structure: A phase II historic analysis was prepared for the project (LIB170280), by Kent Seavey. The Phase II report determined that the proposed landscape improvements are consistent with the historic setting of the site, are consistent with the Secretary of the Interior Standards for the Rehabilitation of historic resources, and the project will not adversely impact the historic resources. Archaeological and Tribal Cultural Resources: A Phase I archaeological survey and a Phase II archaeological investigation were conducted for the project. In addition, the tribal chairperson of the Ohlone, Coastanoan, Esselen Nation was consulted to review potential impacts to tribal cultural resources. Consistent with Policy 60 of the Del Monte Forest Land Use Plan, revisions to the project were required to minimize potential impacts to resources including modification of the locations of the proposed patios and walkways and the proposed depths of the footings for new landscape improvements. In addition, conditions and mitigations have been incorporated that require monitors and

appropriate treatment of resources if discovered (Conditions Numbers: 13, 14, and 15)

- Variance: The site is located within the "Pescadero Watershed" area of e) the Del Monte Forest which is an area that drains to the Carmel Bay Area of Special Biological Significance (ASBS). The Del Monte Forest Land Use Plan calls for heightened concern of non-point sources of pollutants to the Carmel Bay ASBS. Specific policies to protect freshwater and marine resources are provided that require erosion control measures and stormwater runoff best management practices for all development projects in the watershed. This Penn project is required to implement erosion control measures during construction (Condition 6) and will provide on-site retention of stormwater. Policy 77 of the Del Monte Forest Land Use Plan limits impervious surfaces in the Pescadero watershed to 9,000 square feet per parcel. Assessor's Parcel Number 008-422-012-000 is currently considered legal non-conforming and contains 15,666 square feet of impervious area. The project would substantially reduce impervious surface area by 6,113 square feet but would still exceed the 9,000 square foot limit (9,553 square feet proposed). Overall, with adequate protections for erosion and stormwater runoff, the balance of the project design with respect to cultural resources, and the significant reduction in impervious area, staff believes that the project has been sited and designed in such a manner consistent with LUP policies. Findings for a Variance to exceed the Pescadero Watershed impervious surface area by 553 square feet can be made in the case (See Findings 6-8 below). Improvements located on Assessor's Parcel Number 008-422-013-000 would conform to the impervious surface area policies as proposed (2,093 square feet existing, 2,033 square feet proposed).
- f) <u>Advisory Committee</u>: The project was referred to the Del Monte Forest Land Use Advisory Committee (LUAC) for review. There were no public comments or concerns with approval of the project expressed by the LUAC at the meeting and the LUAC unanimously recommended approval of the project.
- g) <u>Public Access</u>: The subject property is not described as an area where the Local Coastal Program requires access and is not indicated as part of any designated trails or shoreline access as shown in Figure 8 of the Del Monte Forest Area Land Use Plan.
- h) The application, project plans, and related support materials submitted by the project applicant to Monterey County RMA-Planning for the proposed development found in Project File PLN170198.