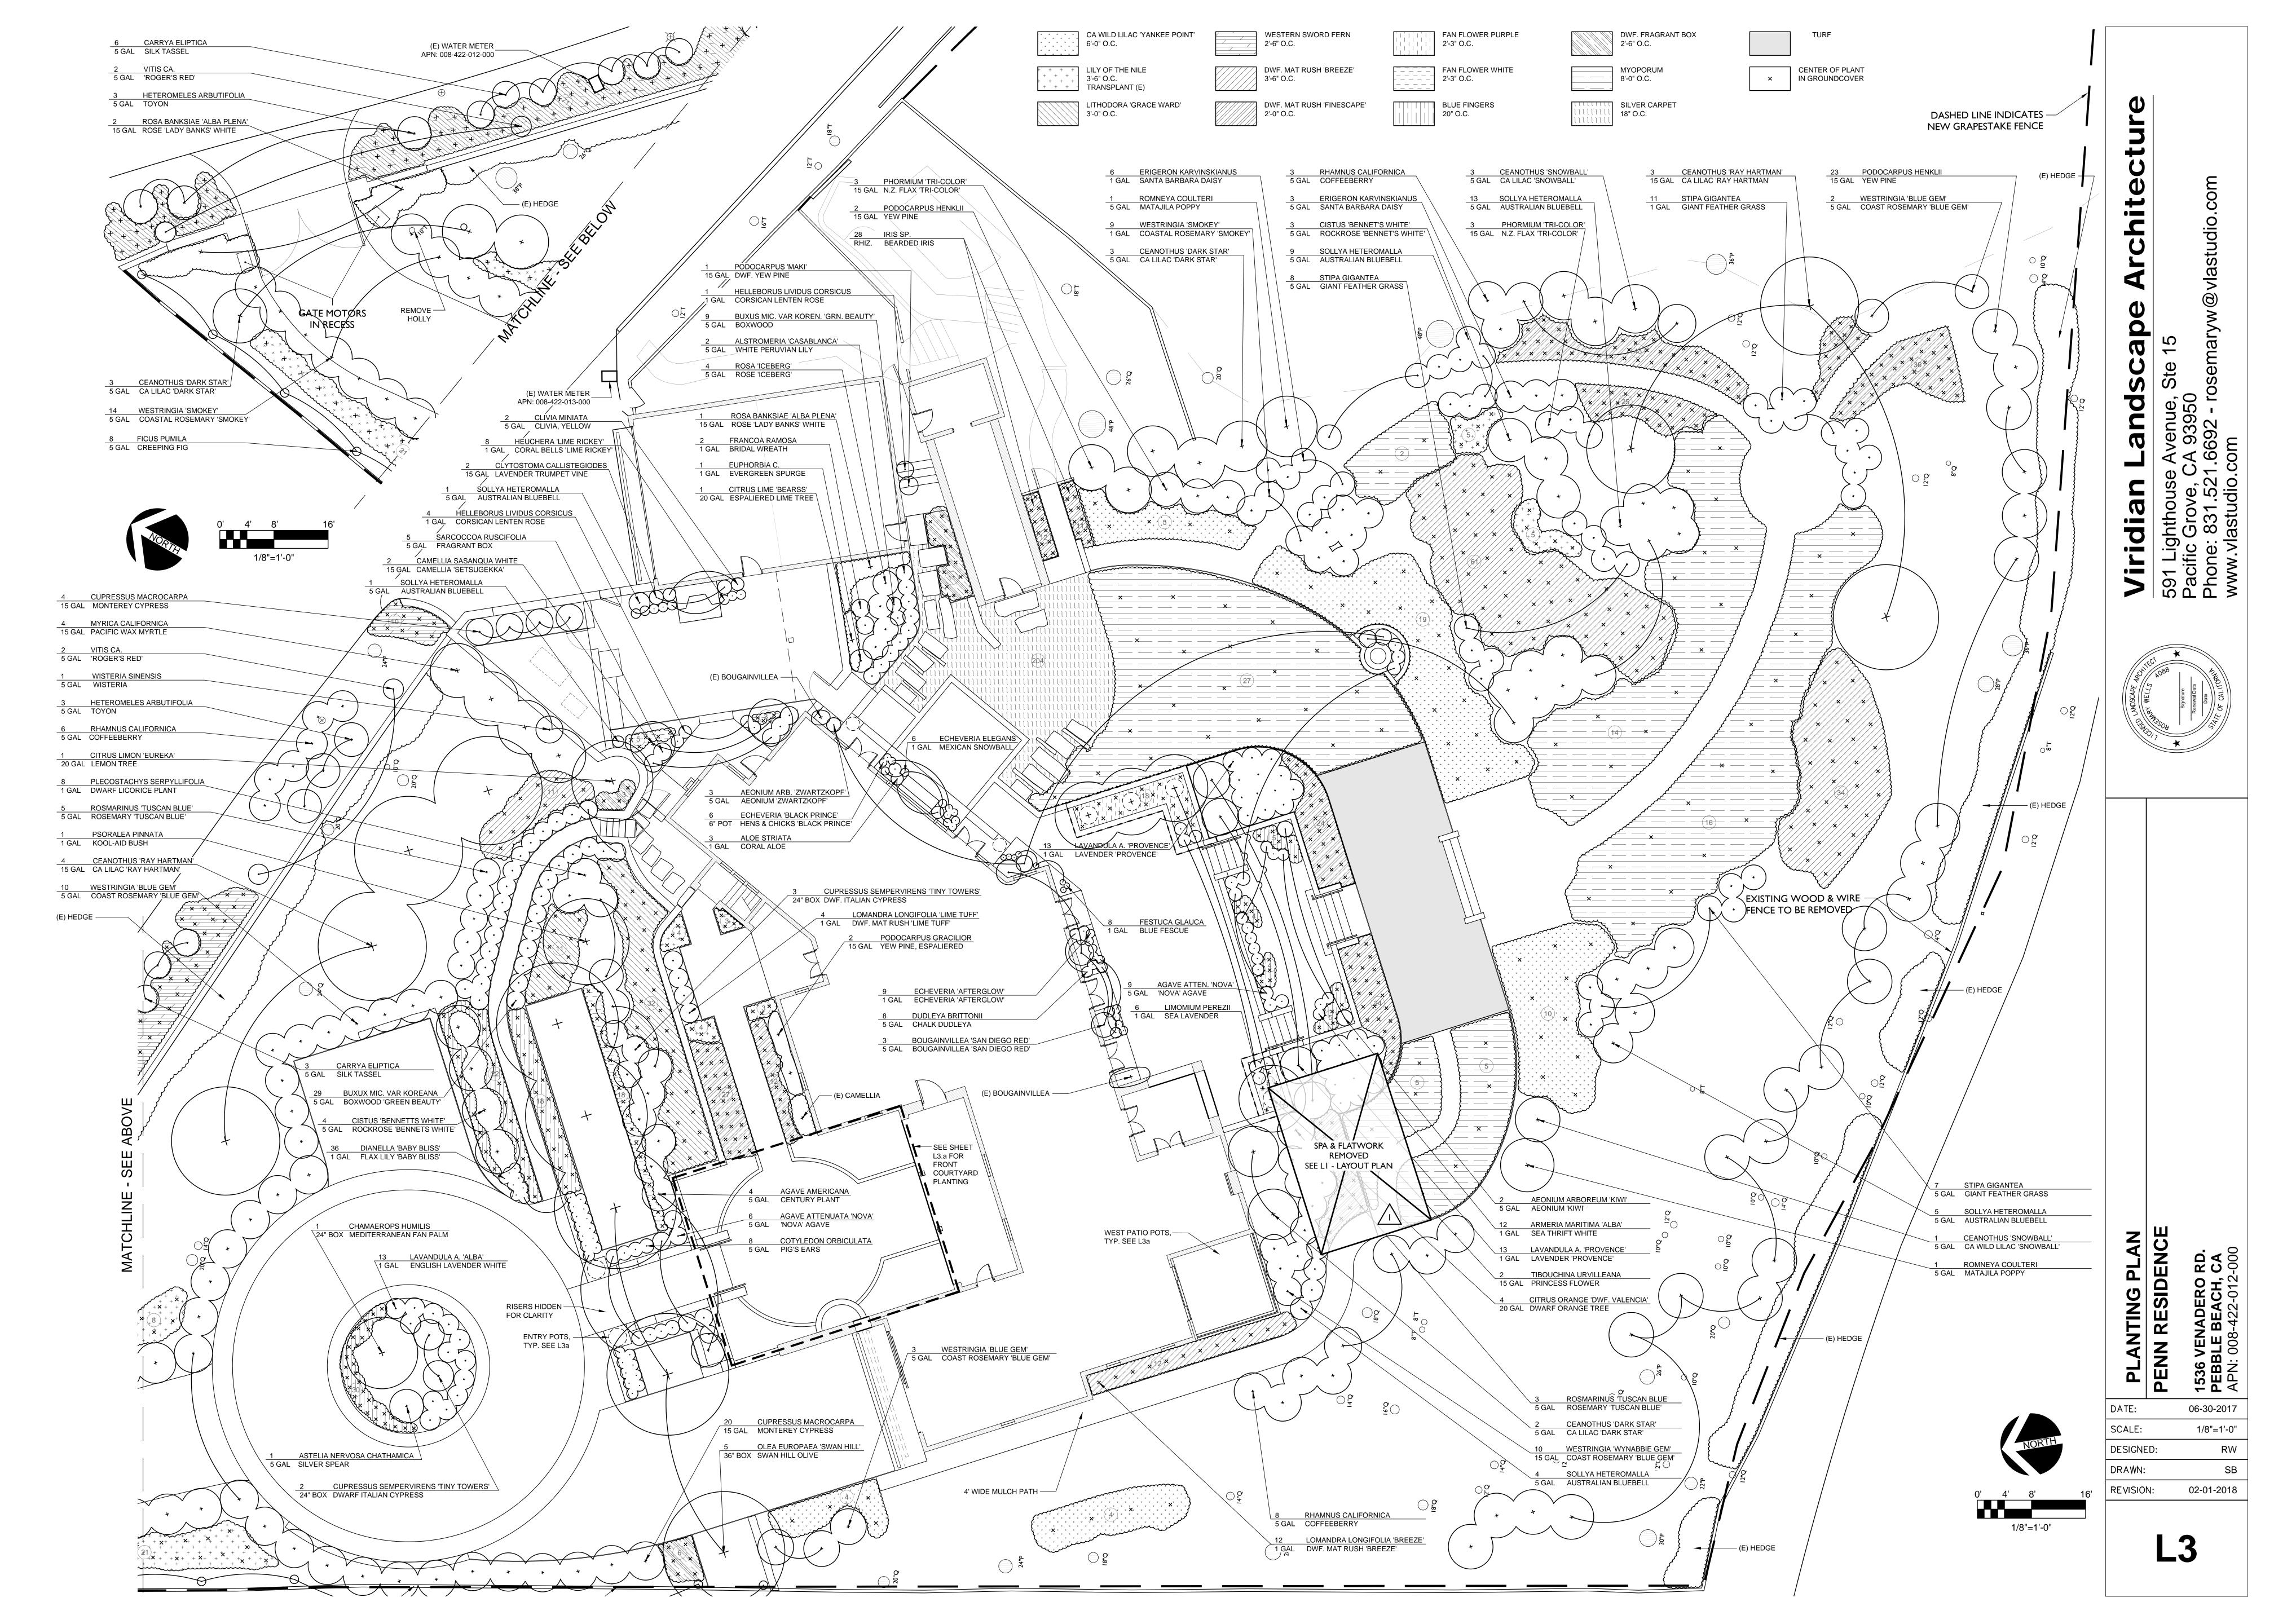

[PLN170198, 1536 Venadero LLC, 1536 Venadero Road, Del Monte Forest Land Use Plan (APNs: 008-422-012-000 and 008-422-013-000]

The 1536 Venadero LLC Combined Development Permit application (PLN170198) came on for public hearing before the Monterey County Zoning Administrator on February 22, 2018. Having considered all the written and documentary evidence, the administrative record, the staff report, oral testimony, and other evidence presented, the Zoning Administrator finds and decides as follows:

- b) <u>Allowed Use</u>: The property is located at 1536 Venadero Road, Pebble Beach (Assessor's Parcel Numbers 008-422-012-000 and 008-422-013-000), Del Monte Forest Land Use Plan area. The parcel is zoned Low Density Residential, 1.5 acres per unit, with a Design Control Overlay, in the Coastal Zone [LDR/1.5-D (CZ)], which allows residential uses and development as a principally permitted use. The project involves landscape improvements associated with an existing residential use of the property. Therefore, the project is an allowed land use for this site.
- Design Review: The project site is subject to the design criteria c) contained in Chapter 20.44 of the Coastal Implementation Plan, Part 1 (the Design Control "D" Zoning District), which regulates the location, size, configuration, materials, and colors of structures and fences to assure the protection of the public viewshed and neighborhood character. The project involves minor changes to the existing gate and fencing surrounding the site and changes to flat surfaces such as driveway materials, patios, and walkways. The landscape improvements are appropriately sited in locations that already contain similar improvements and by their nature require location near the existing residential structures. Proposed colors and materials are consistent with the area and with the historic integrity of the existing structures and include stone pavers and gravel. The project is not in the public viewshed and will be consistent with the character of the site and surrounding neighborhood.
- Cultural Resources: The project site contains an existing residence, d) garage/guesthouse, and greenhouse that have been determined to be historic structures that qualify for listing on the Monterey County register of Historic Resources and has been identified as containing potentially significant archaeological resources. Historic Structure: A phase II historic analysis was prepared for the project (LIB170280), by Kent Seavey. The Phase II report determined that the proposed landscape improvements are consistent with the historic setting of the site, are consistent with the Secretary of the Interior Standards for the Rehabilitation of historic resources, and the project will not adversely impact the historic resources. Archaeological and Tribal Cultural Resources: A Phase I archaeological survey and a Phase II archaeological investigation were conducted for the project. In addition, the tribal chairperson of the Ohlone, Coastanoan, Esselen Nation was consulted to review potential impacts to tribal cultural resources. Consistent with Policy 60 of the Del Monte Forest Land Use Plan, revisions to the project were required to minimize potential impacts to resources including modification of the locations of the proposed patios and walkways and the proposed depths of the footings for new landscape improvements. In addition, conditions and mitigations have been incorporated that require monitors and