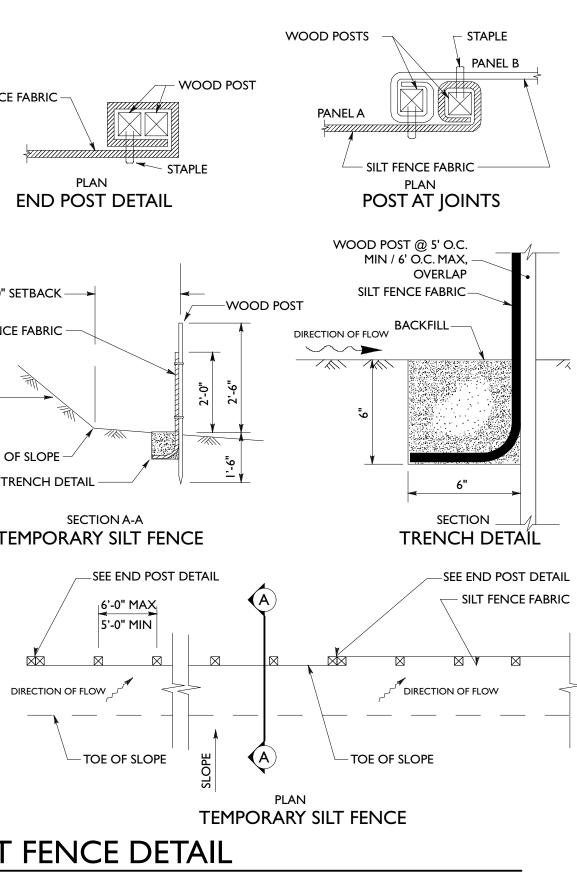

#### 6. EROSION CONTROL PLAN

Responsible Department: Environmental Services

Condition/Mitigation Monitoring Measure: The applicant shall submit an Erosion Control Plan in conformance with the requirements of Monterey County Code Chapter 16.12. The Erosion Control Plan shall include a construction entrance, concrete washout, stockpile area(s), material storage area(s), portable sanitation facilities and waste collection area(s), as applicable. (RMA-Environmental Services)

Compliance or Prior to issuance of any grading or building permits, the applicant shall submit an Monitoring Erosion Control Plan to RMA-Environmental Services for review and approval.