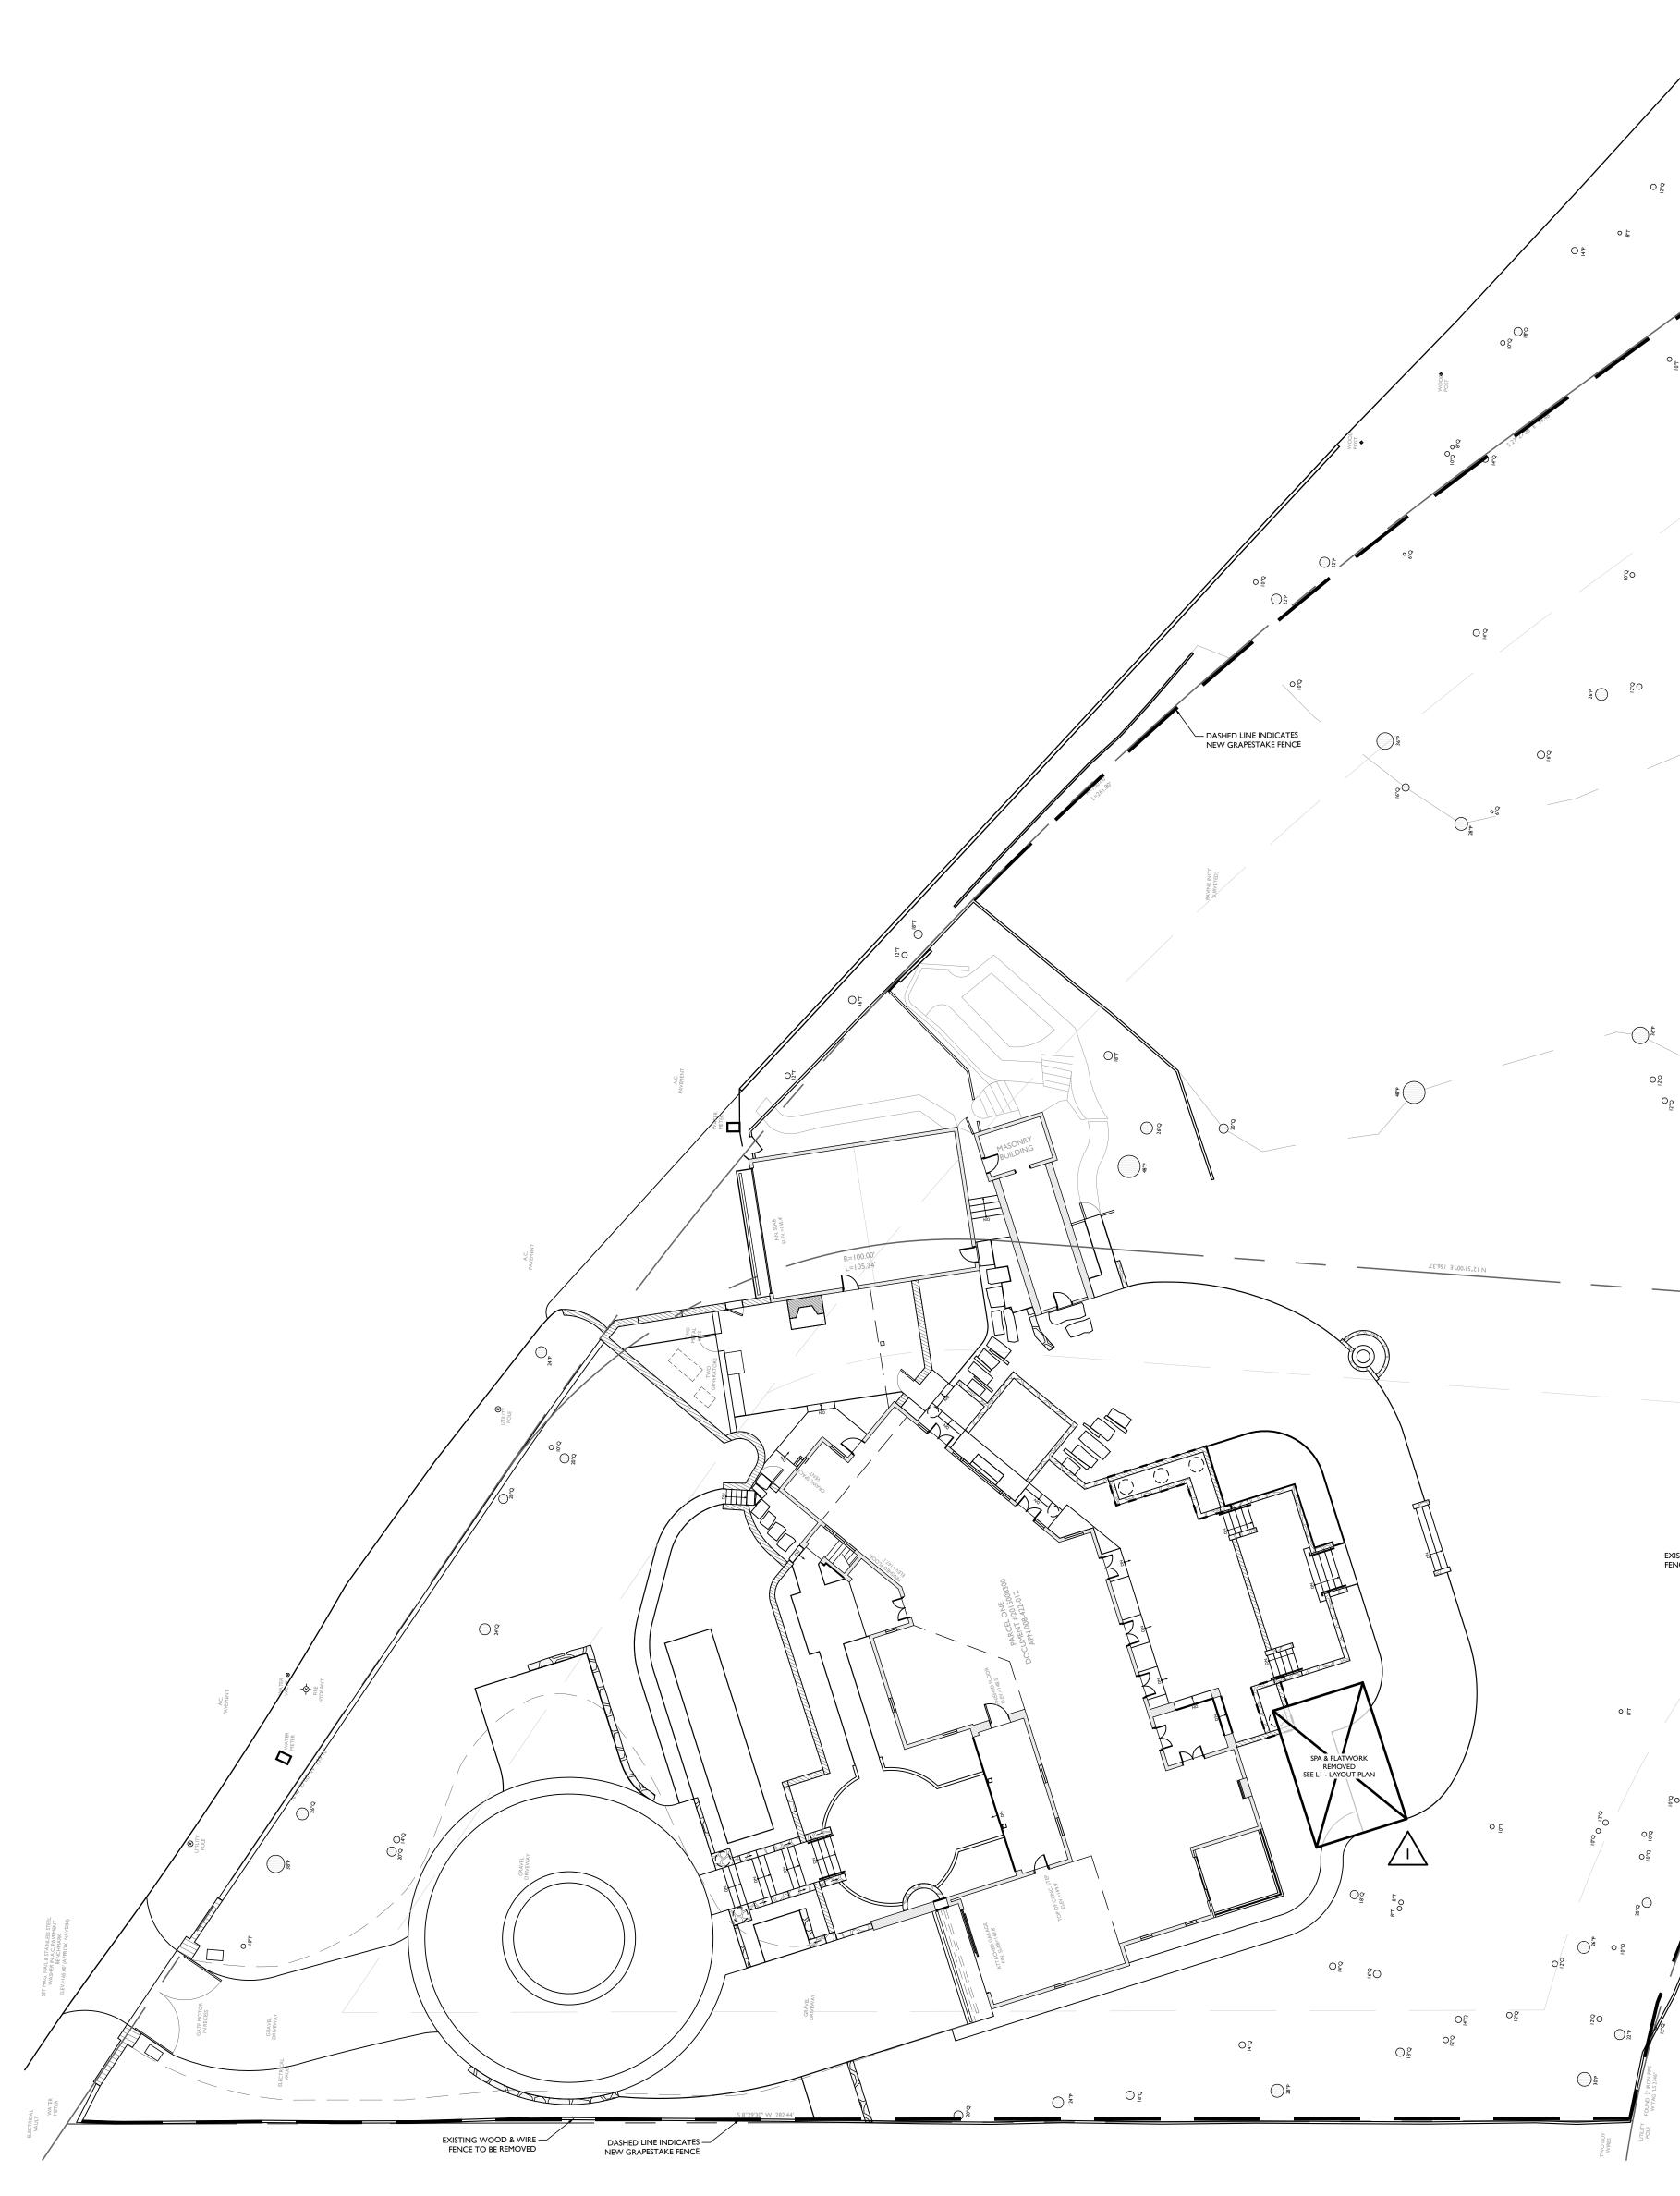

- b) <u>Allowed Use</u>: The property is located at 1536 Venadero Road, Pebble Beach (Assessor's Parcel Numbers 008-422-012-000 and 008-422-013-000), Del Monte Forest Land Use Plan area. The parcel is zoned Low Density Residential, 1.5 acres per unit, with a Design Control Overlay, in the Coastal Zone [LDR/1.5-D (CZ)], which allows residential uses and development as a principally permitted use. The project involves landscape improvements associated with an existing residential use of the property. Therefore, the project is an allowed land use for this site.
- Design Review: The project site is subject to the design criteria c) contained in Chapter 20.44 of the Coastal Implementation Plan, Part 1 (the Design Control "D" Zoning District), which regulates the location, size, configuration, materials, and colors of structures and fences to assure the protection of the public viewshed and neighborhood character. The project involves minor changes to the existing gate and fencing surrounding the site and changes to flat surfaces such as driveway materials, patios, and walkways. The landscape improvements are appropriately sited in locations that already contain similar improvements and by their nature require location near the existing residential structures. Proposed colors and materials are consistent with the area and with the historic integrity of the existing structures and include stone pavers and gravel. The project is not in the public viewshed and will be consistent with the character of the site and surrounding neighborhood.
- Cultural Resources: The project site contains an existing residence, d) garage/guesthouse, and greenhouse that have been determined to be historic structures that qualify for listing on the Monterey County register of Historic Resources and has been identified as containing potentially significant archaeological resources. Historic Structure: A phase II historic analysis was prepared for the project (LIB170280), by Kent Seavey. The Phase II report determined that the proposed landscape improvements are consistent with the historic setting of the site, are consistent with the Secretary of the Interior Standards for the Rehabilitation of historic resources, and the project will not adversely impact the historic resources. Archaeological and Tribal Cultural Resources: A Phase I archaeological survey and a Phase II archaeological investigation were conducted for the project. In addition, the tribal chairperson of the Ohlone, Coastanoan, Esselen Nation was consulted to review potential impacts to tribal cultural resources. Consistent with Policy 60 of the Del Monte Forest Land Use Plan, revisions to the project were required to minimize potential impacts to resources including modification of the locations of the proposed patios and walkways and the proposed depths of the footings for new landscape improvements. In addition, conditions and mitigations have been incorporated that require monitors and

appropriate treatment of resources if discovered (Conditions Numbers: 13, 14, and 15)

- Variance: The site is located within the "Pescadero Watershed" area of e) the Del Monte Forest which is an area that drains to the Carmel Bay Area of Special Biological Significance (ASBS). The Del Monte Forest Land Use Plan calls for heightened concern of non-point sources of pollutants to the Carmel Bay ASBS. Specific policies to protect freshwater and marine resources are provided that require erosion control measures and stormwater runoff best management practices for all development projects in the watershed. This Penn project is required to implement erosion control measures during construction (Condition 6) and will provide on-site retention of stormwater. Policy 77 of the Del Monte Forest Land Use Plan limits impervious surfaces in the Pescadero watershed to 9,000 square feet per parcel. Assessor's Parcel Number 008-422-012-000 is currently considered legal non-conforming and contains 15,666 square feet of impervious area. The project would substantially reduce impervious surface area by 6,113 square feet but would still exceed the 9,000 square foot limit (9,553 square feet proposed). Overall, with adequate protections for erosion and stormwater runoff, the balance of the project design with respect to cultural resources, and the significant reduction in impervious area, staff believes that the project has been sited and designed in such a manner consistent with LUP policies. Findings for a Variance to exceed the Pescadero Watershed impervious surface area by 553 square feet can be made in the case (See Findings 6-8 below). Improvements located on Assessor's Parcel Number 008-422-013-000 would conform to the impervious surface area policies as proposed (2,093 square feet existing, 2,033 square feet proposed).
- f) <u>Advisory Committee</u>: The project was referred to the Del Monte Forest Land Use Advisory Committee (LUAC) for review. There were no public comments or concerns with approval of the project expressed by the LUAC at the meeting and the LUAC unanimously recommended approval of the project.
- g) <u>Public Access</u>: The subject property is not described as an area where the Local Coastal Program requires access and is not indicated as part of any designated trails or shoreline access as shown in Figure 8 of the Del Monte Forest Area Land Use Plan.
- h) The application, project plans, and related support materials submitted by the project applicant to Monterey County RMA-Planning for the proposed development found in Project File PLN170198.

- in which such property is situated Other property owners in the vicinity and under identical zoning a) classification have been afforded the same privilege sought by the property owner of this application. The Steakley project (PC93167) established the precedence to allow a Variance for a developed parcel to exceed the 9,000 square foot combined coverage limitation where a net reduction in the existing combined coverage will occur. Within the general vicinity, several residential projects have been granted similar variances. For PLN980384 (Rachleff), PLN020361 (Griggs), PLN980540 (Schwab), PLN090061 (Rachleff), PLN120663 (Bardis) and PLN170535 (Heverdejs) the Zoning Administrator approved Variances to exceed the structural and impervious coverage limitations. and allowed an increase to structural coverage, based on a reduction of impervious surface coverage, and an overall net reduction in total coverage.
- b) The subject project would reduce the impervious surfaces on the lot from 15,666 square feet to 9,553 square feet.
- 8. **FINDING: VARIANCE** (**AUTHORIZED USE**) This project will not constitute a grant for an activity or use otherwise not expressly authorized by the zone regulations governing the parcel.
  - **EVIDENCE:** Single Family residential uses, inclusive of patios, driveways, walkways, and landscaping improvements are listed as principally permitted uses in the LDR zoning district.