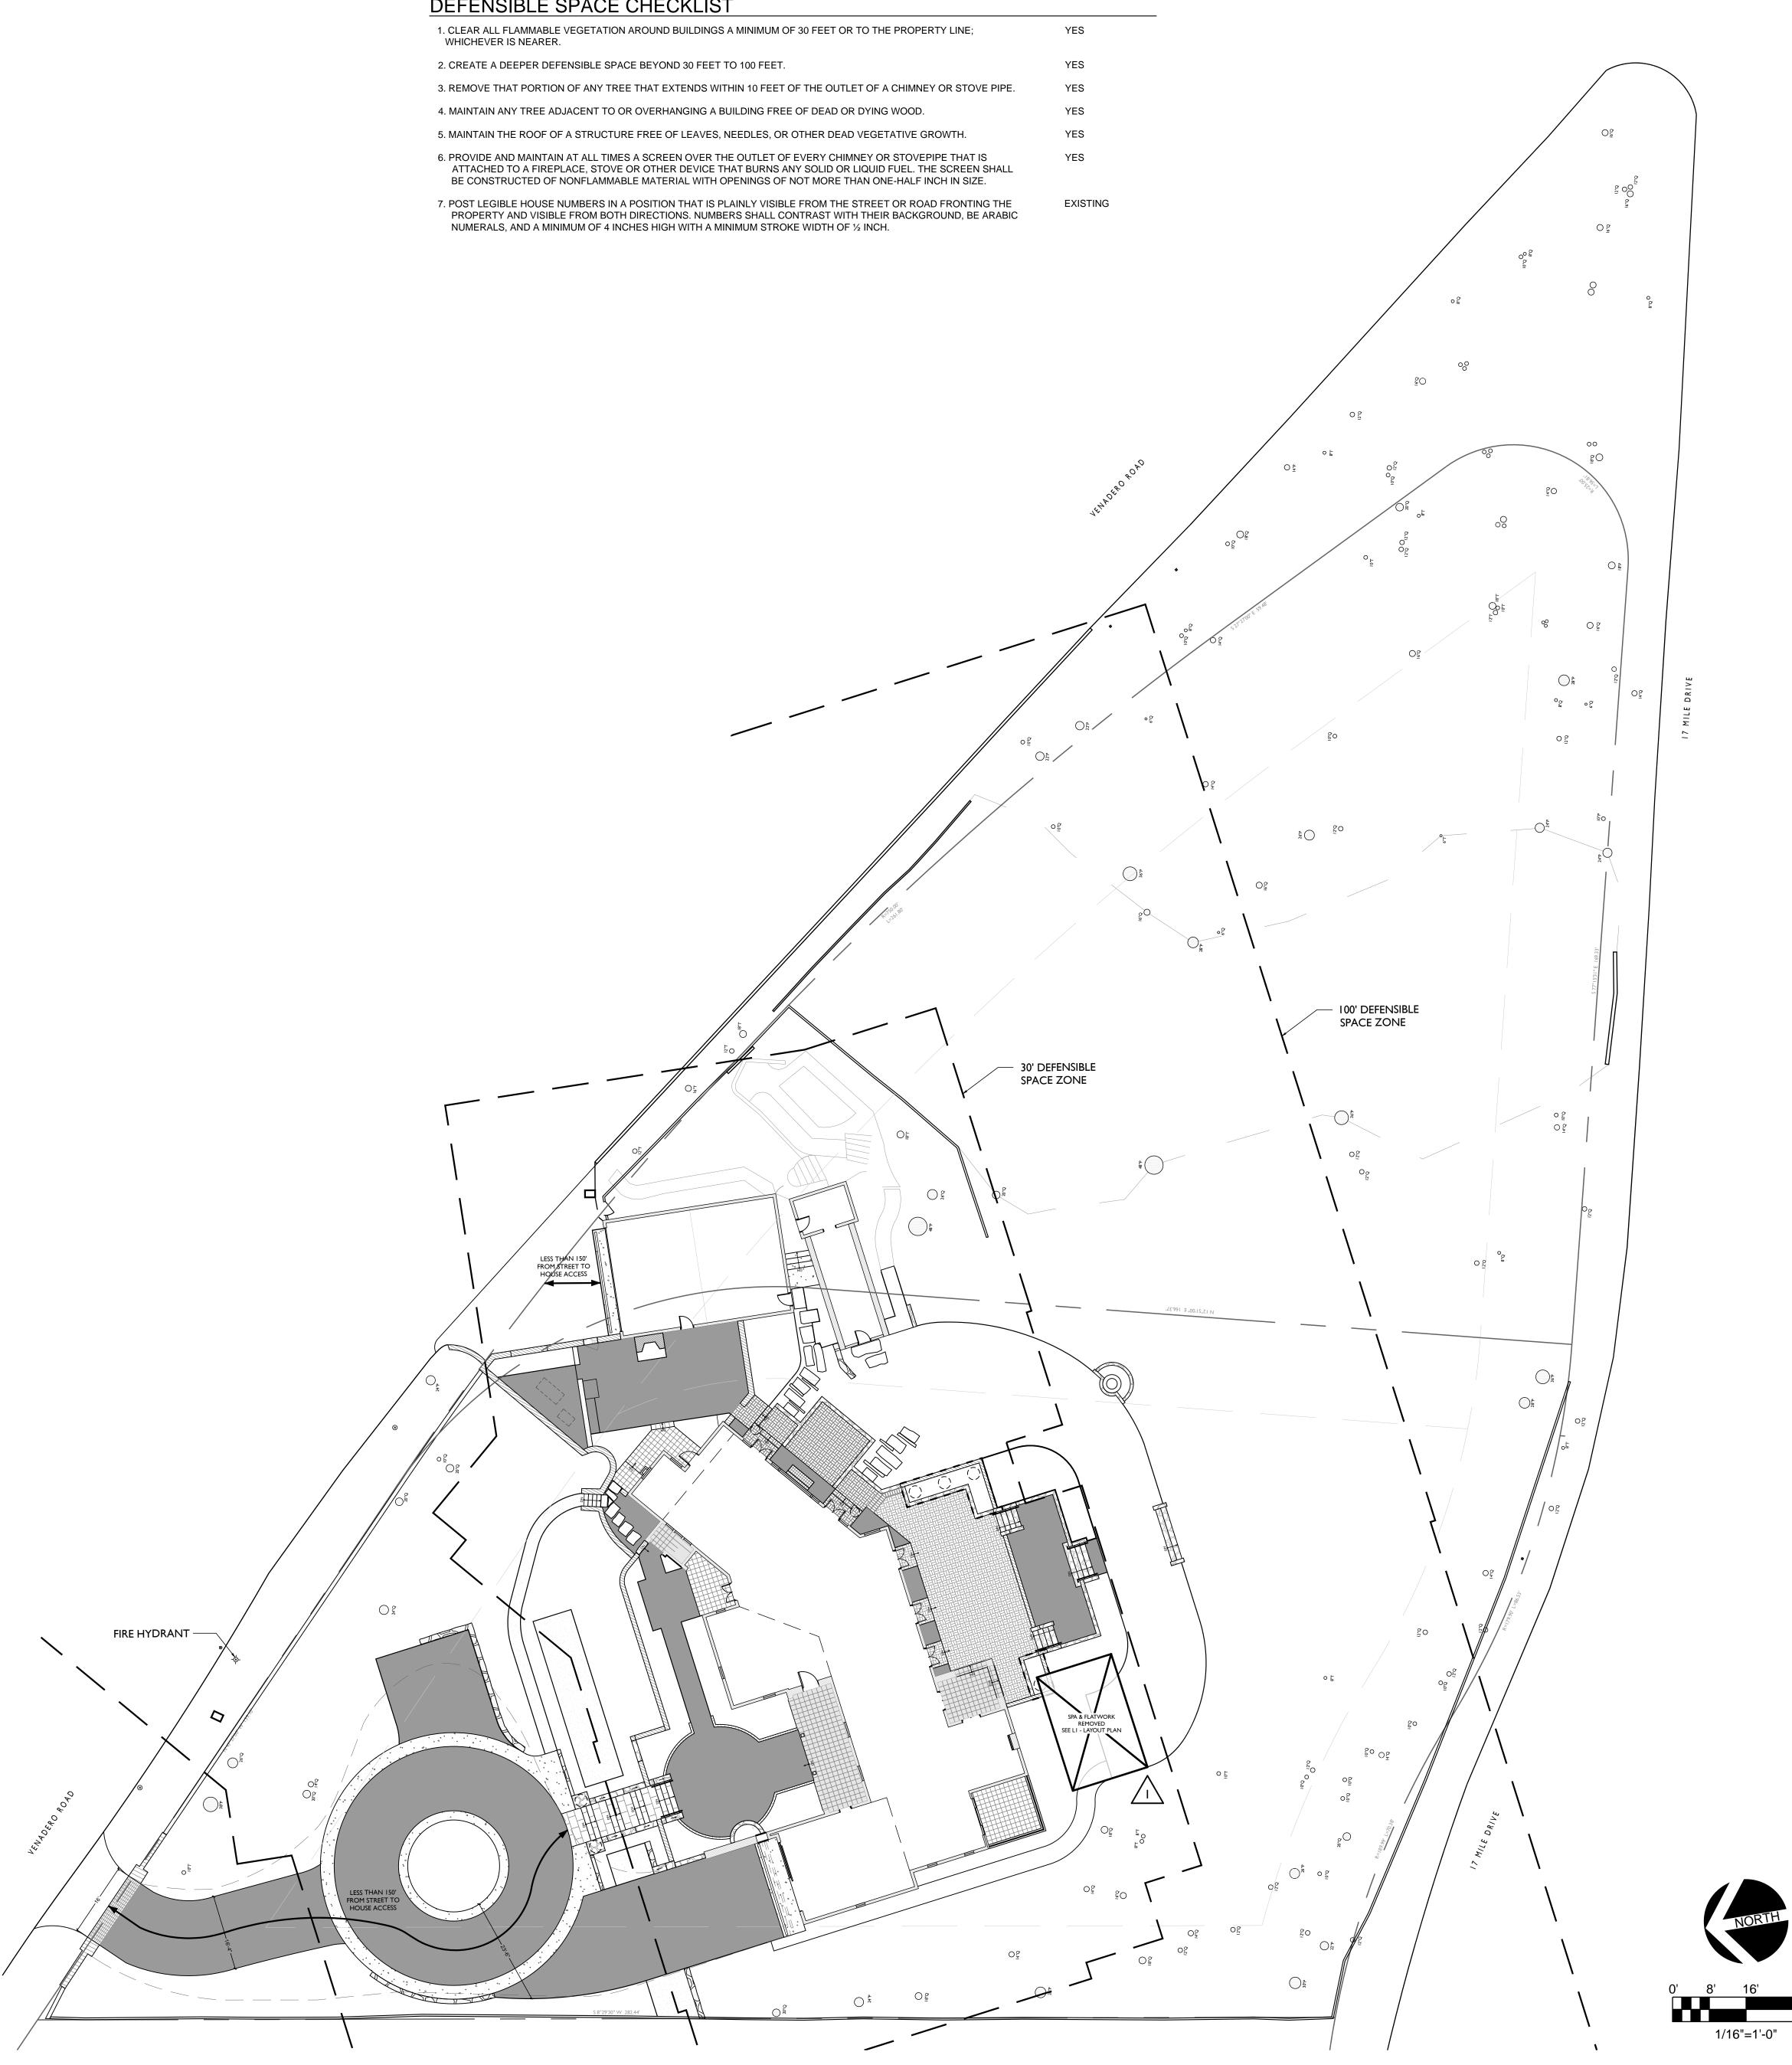

appropriate treatment of resources if discovered (Conditions Numbers: 13, 14, and 15)

- Variance: The site is located within the "Pescadero Watershed" area of e) the Del Monte Forest which is an area that drains to the Carmel Bay Area of Special Biological Significance (ASBS). The Del Monte Forest Land Use Plan calls for heightened concern of non-point sources of pollutants to the Carmel Bay ASBS. Specific policies to protect freshwater and marine resources are provided that require erosion control measures and stormwater runoff best management practices for all development projects in the watershed. This Penn project is required to implement erosion control measures during construction (Condition 6) and will provide on-site retention of stormwater. Policy 77 of the Del Monte Forest Land Use Plan limits impervious surfaces in the Pescadero watershed to 9,000 square feet per parcel. Assessor's Parcel Number 008-422-012-000 is currently considered legal non-conforming and contains 15,666 square feet of impervious area. The project would substantially reduce impervious surface area by 6,113 square feet but would still exceed the 9,000 square foot limit (9,553 square feet proposed). Overall, with adequate protections for erosion and stormwater runoff, the balance of the project design with respect to cultural resources, and the significant reduction in impervious area, staff believes that the project has been sited and designed in such a manner consistent with LUP policies. Findings for a Variance to exceed the Pescadero Watershed impervious surface area by 553 square feet can be made in the case (See Findings 6-8 below). Improvements located on Assessor's Parcel Number 008-422-013-000 would conform to the impervious surface area policies as proposed (2,093 square feet existing, 2,033 square feet proposed).
- f) <u>Advisory Committee</u>: The project was referred to the Del Monte Forest Land Use Advisory Committee (LUAC) for review. There were no public comments or concerns with approval of the project expressed by the LUAC at the meeting and the LUAC unanimously recommended approval of the project.
- g) <u>Public Access</u>: The subject property is not described as an area where the Local Coastal Program requires access and is not indicated as part of any designated trails or shoreline access as shown in Figure 8 of the Del Monte Forest Area Land Use Plan.
- h) The application, project plans, and related support materials submitted by the project applicant to Monterey County RMA-Planning for the proposed development found in Project File PLN170198.