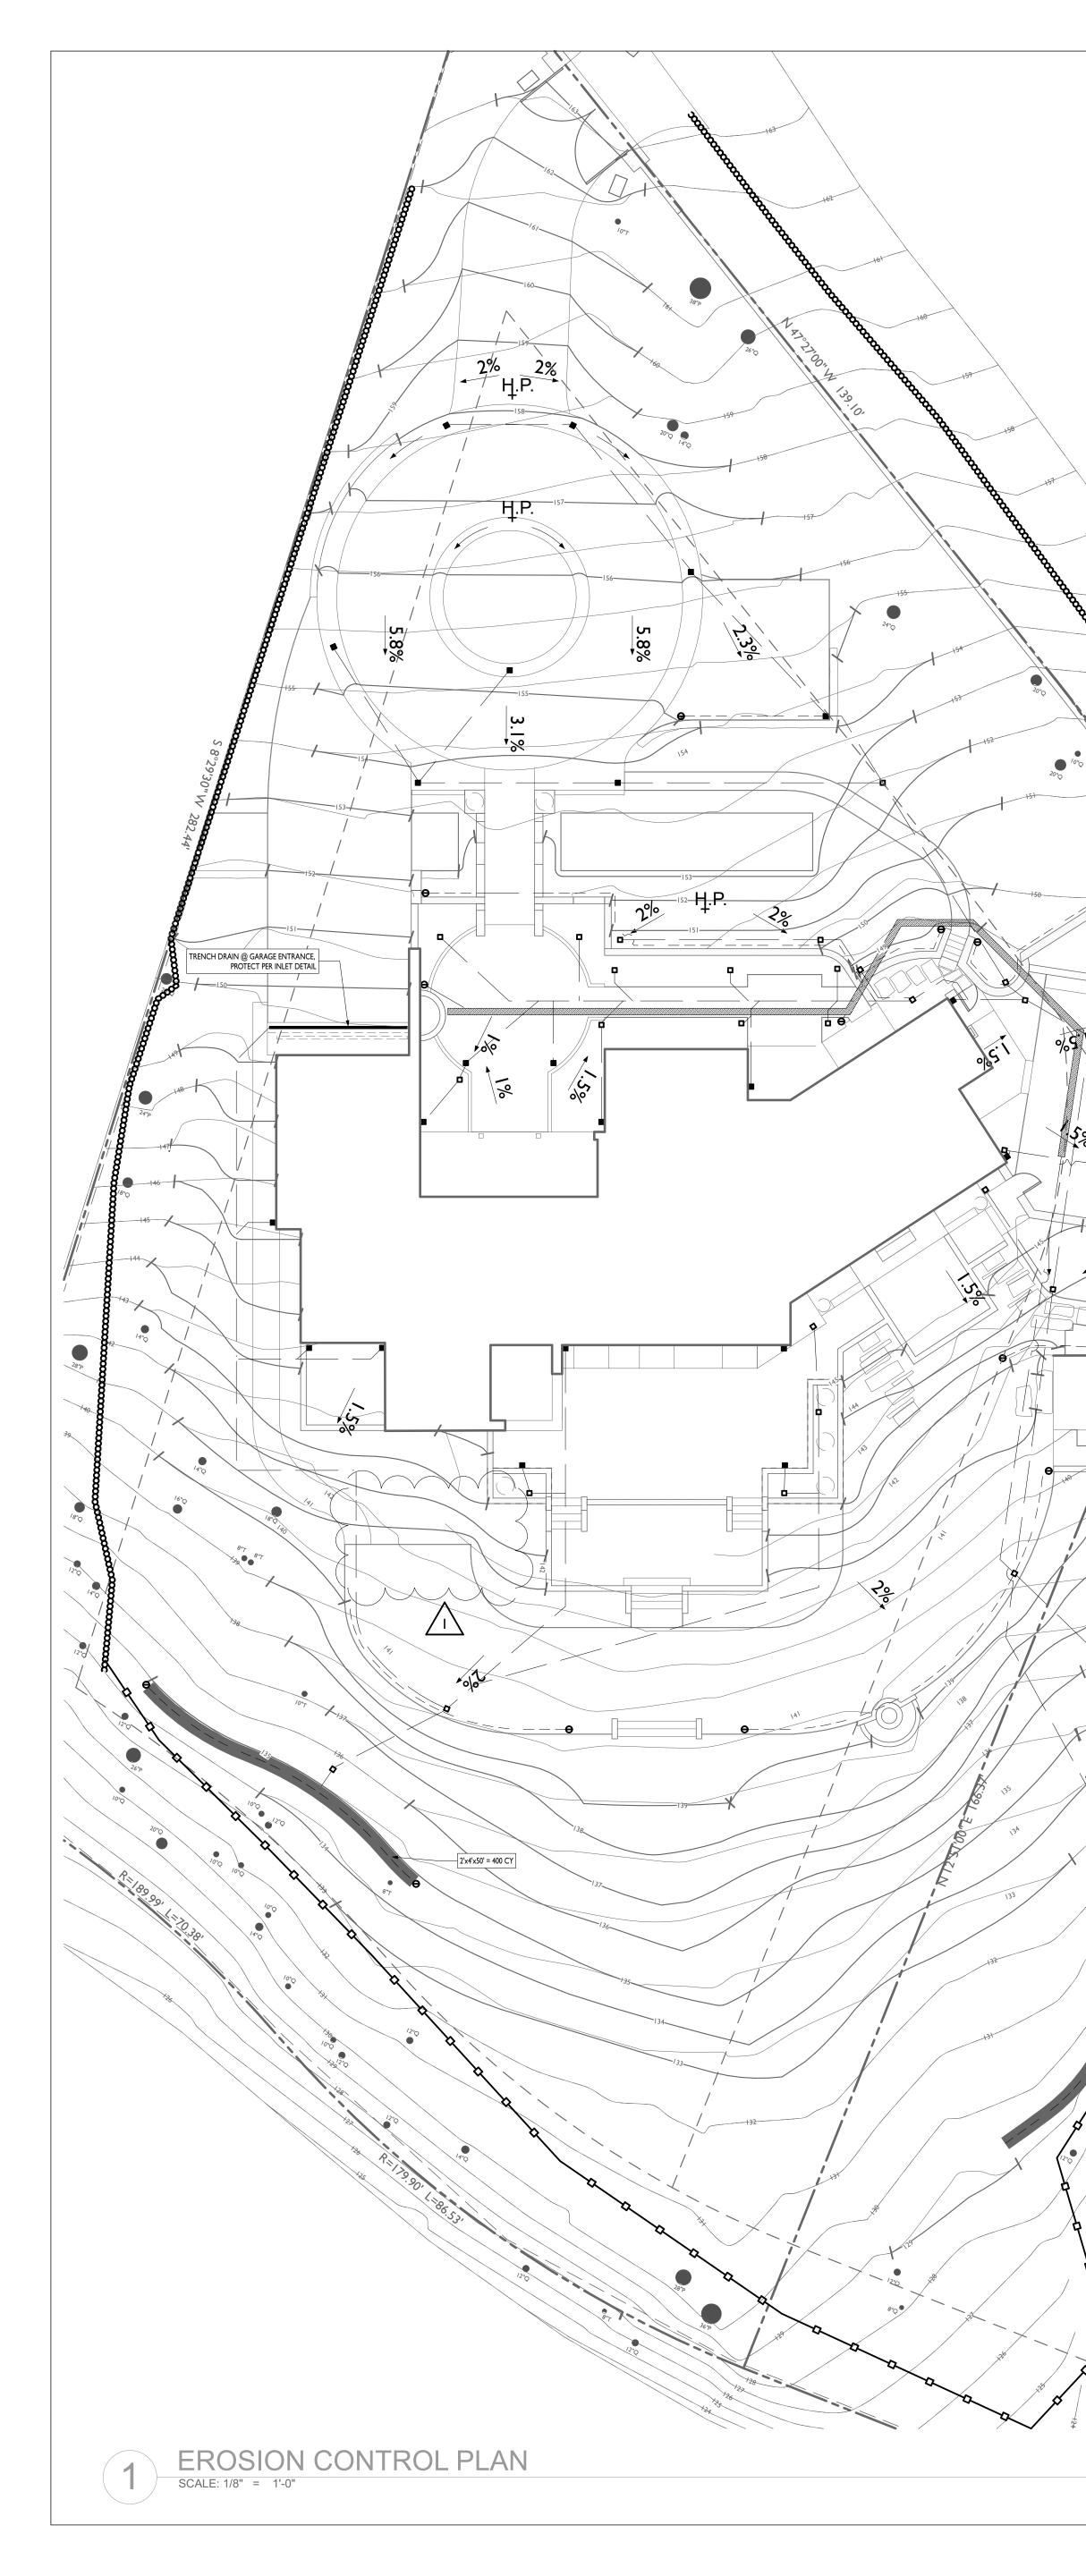

#### 6. EROSION CONTROL PLAN

Responsible Department: Environmental Services

Condition/Mitigation Monitoring Measure: The applicant shall submit an Erosion Control Plan in conformance with the requirements of Monterey County Code Chapter 16.12. The Erosion Control Plan shall include a construction entrance, concrete washout, stockpile area(s), material storage area(s), portable sanitation facilities and waste collection area(s), as applicable. (RMA-Environmental Services)

Compliance or Prior to issuance of any grading or building permits, the applicant shall submit an Monitoring Erosion Control Plan to RMA-Environmental Services for review and approval.

#### 10. WRSP1 - STORMWATER MANAGEMENT PLAN - DEL MONTE FOREST

Responsible Department: Water Resources Agency

Condition/Mitigation Monitoring Measure: The Owner/Applicant shall incorporate measures to ensure runoff is minimized and stormwater infiltration is maximized. New development including replaced impervious surfaces shall comply with the freshwater and marine resource policies of the Del Monte Forest Area Land Use Plan. Provisions shall be made to collect and conduct runoff to drainage areas/devices capable of polluted runoff filtration/treatment (e.g., vegetated filtration strips, detention/retention basins, storm drains, etc.). A registered civil engineer or other qualified professional shall design a stormwater management plan to the satisfaction of the Water Resources Agency. (Water Resources Agency)

Compliance or Monitoring Action to be Performed: Action to be Performed: Prior to issuance of any construction permit, the Owner/Applicant shall submit a stormwater management plan to the Water Resources Agency for review and approval.

#### 11. WRSP2 - DRIVEWAY RUNOFF - DEL MONTE FOREST

Responsible Department: Water Resources Agency

Condition/Mitigation Monitoring Measure: The Owner/Applicant shall incorporate permeable materials or surfaces into the project design. The new or replaced driveway surface shall comply with the freshwater and marine resource policies of the Del Monte Forest Area Land Use Plan. The driveway surface shall be designed to minimize runoff through the use of permeable materials, filtration strips, engineered collection/treatment units, or similar. A registered civil engineer or other qualified professional shall design the driveway runoff measures to the satisfaction of the Water Resources Agency. (Water Resources Agency)

Compliance or Monitoring Action to be Performed: Prior to issuance of any construction permit, the Owner/Applicant shall submit details for the pervious driveway design to the Water Resources Agency for review and approval.