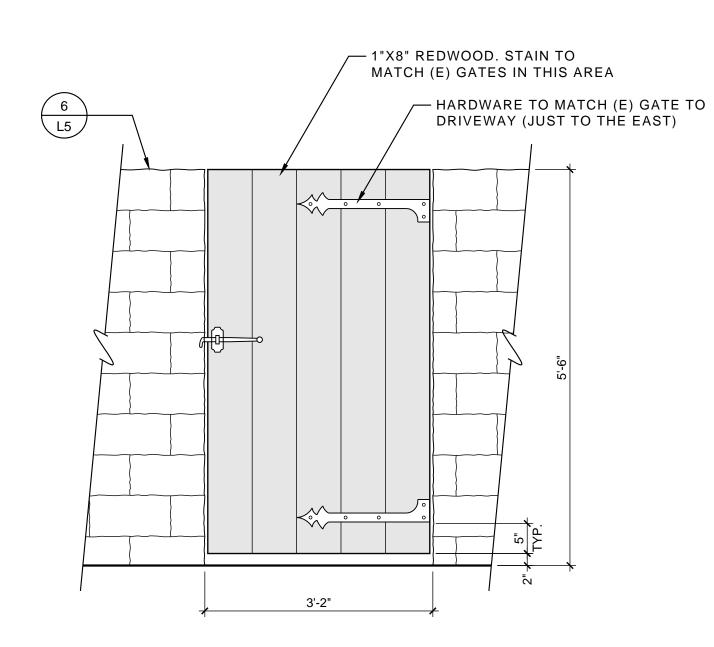

#### DECISION

**NOW, THEREFORE**, based on the above findings and evidence, the Zoning Administrator does hereby:

- 1. Adopt a Mitigated Negative Declaration;
- 2. Approve a Combined Development Permit consisting of 1) a Coastal Development Permit to allow landscaping improvements including replacement and reconfiguration of driveway, patios, walkways, fountains, and plants within a positive archaeological site; and 2) a Variance to exceed the 9,000 square feet impervious surface limit by 553 square feet, in general conformance with the attached sketch and subject to the attached conditions, all being attached hereto and incorporated herein by reference; and
- 3. Adopt the attached Mitigation Monitoring and Reporting Program.