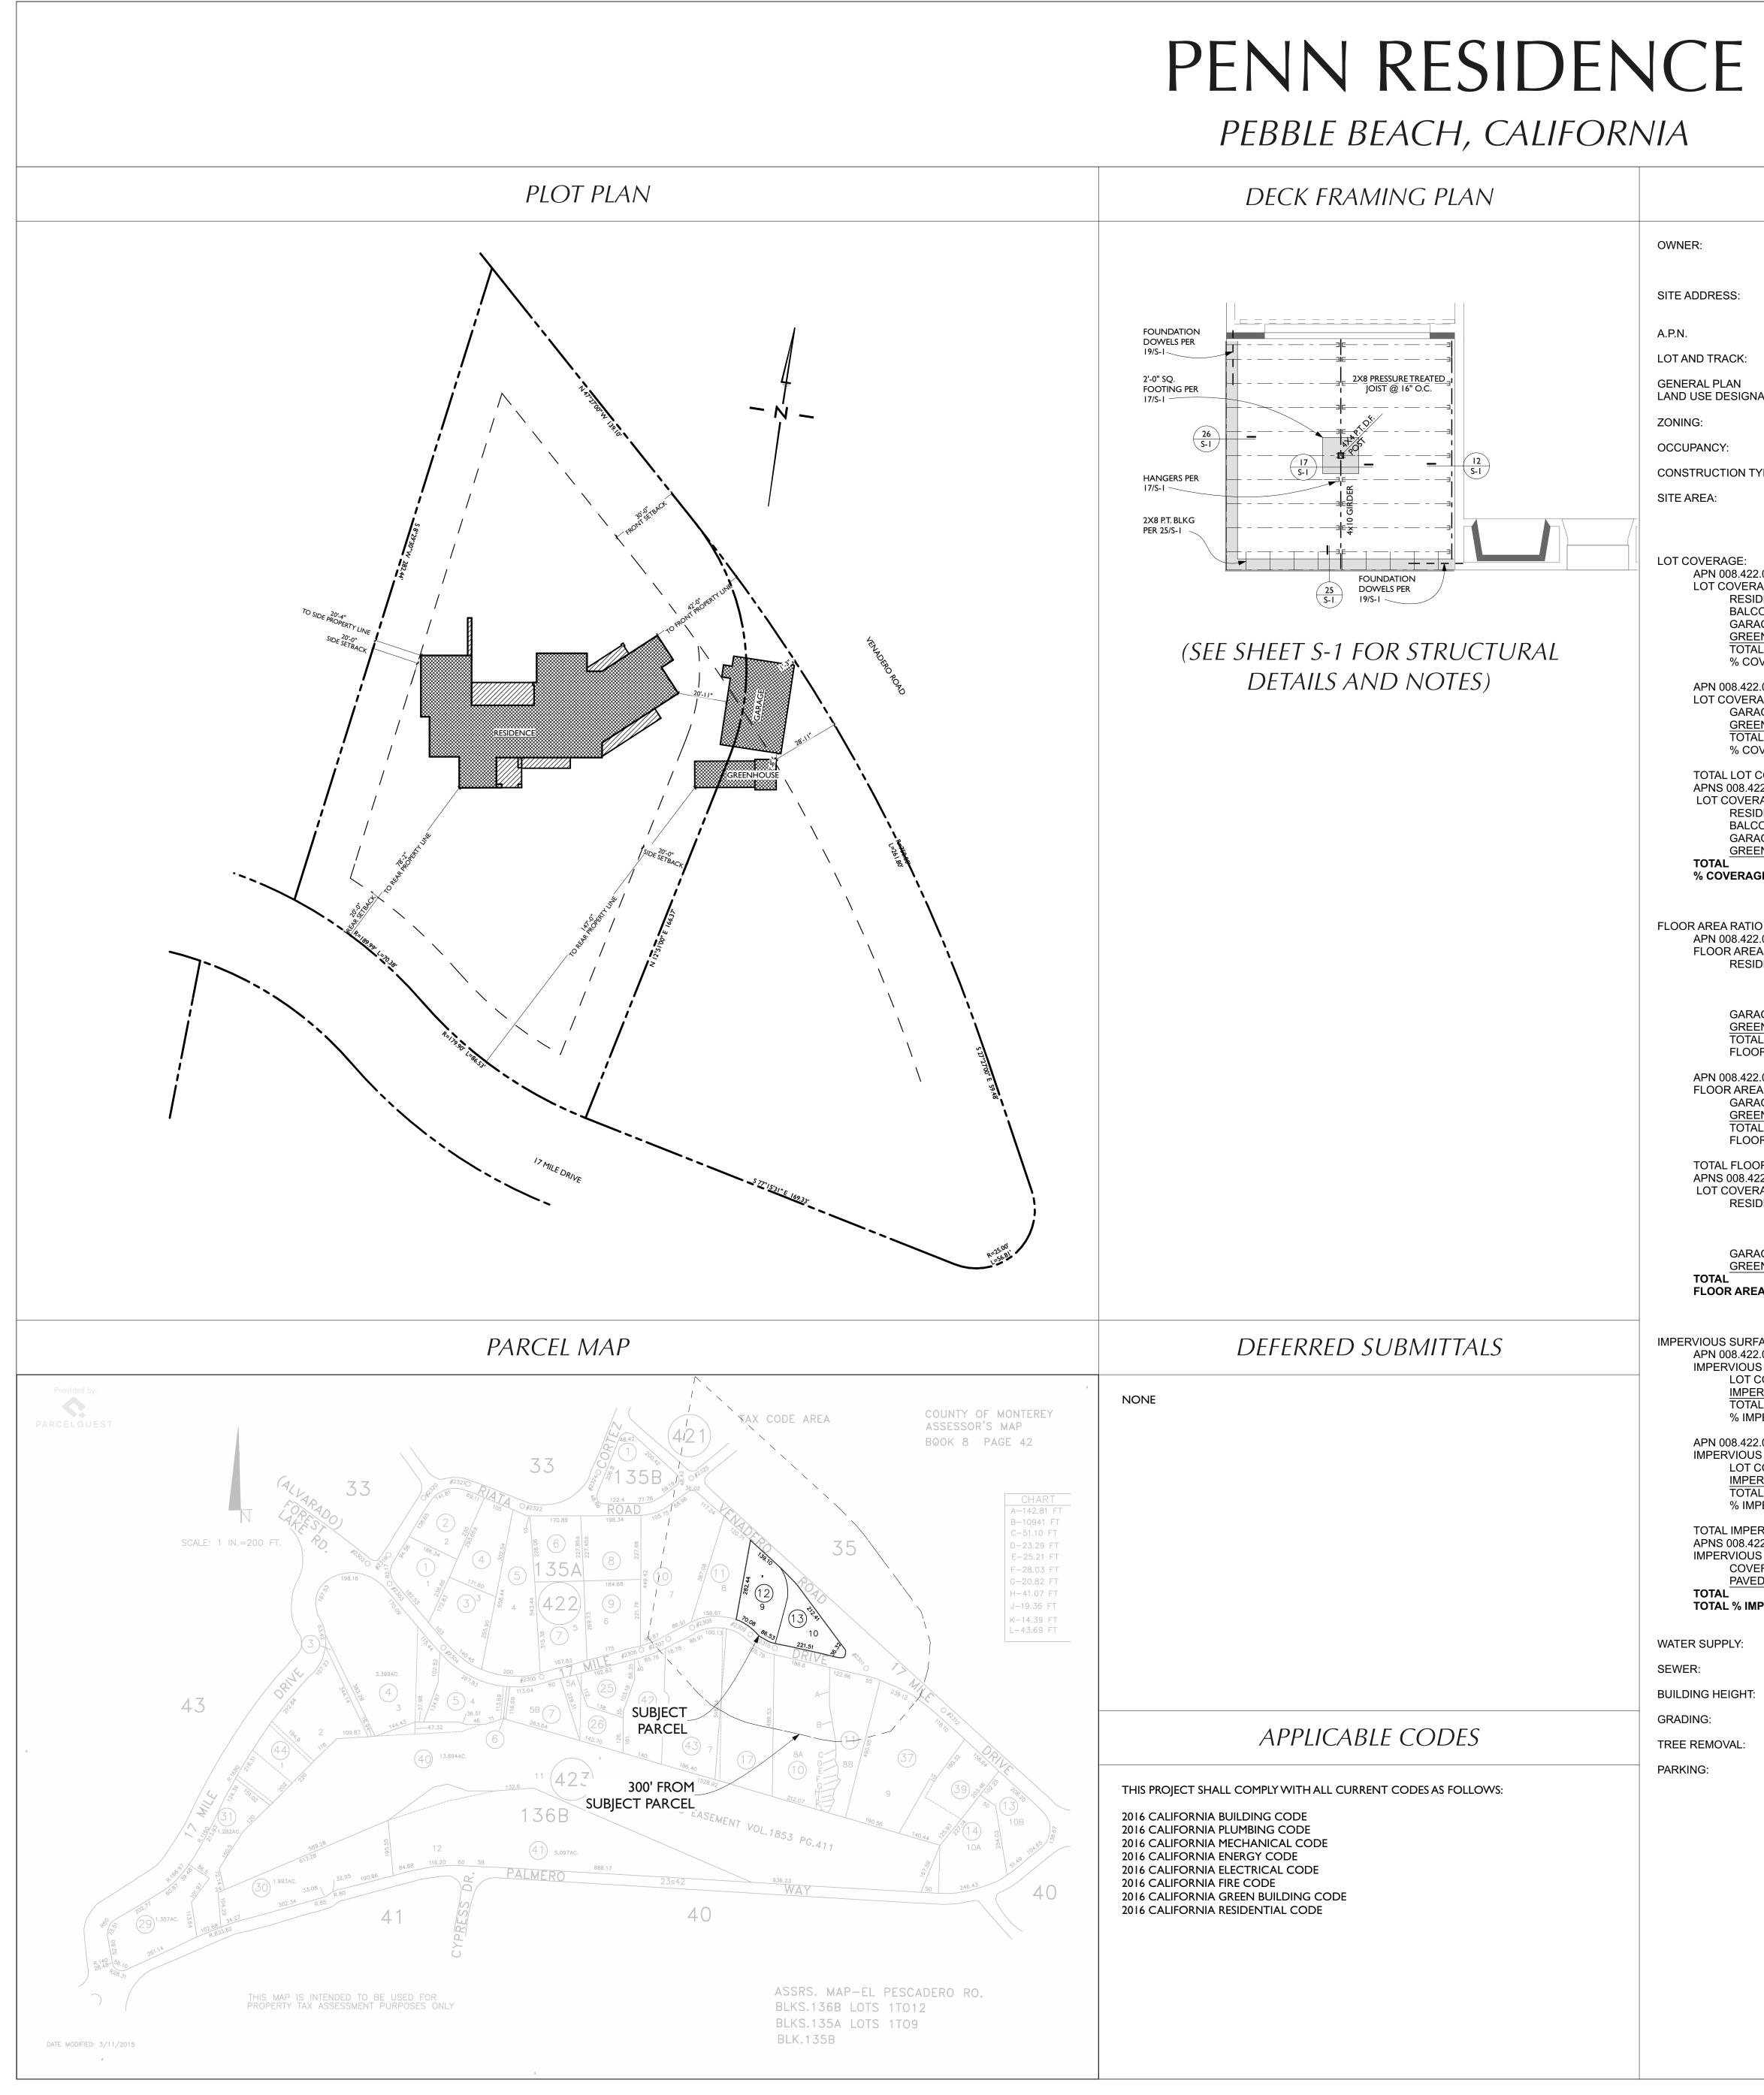

[PLN170198, 1536 Venadero LLC, 1536 Venadero Road, Del Monte Forest Land Use Plan (APNs: 008-422-012-000 and 008-422-013-000]

The 1536 Venadero LLC Combined Development Permit application (PLN170198) came on for public hearing before the Monterey County Zoning Administrator on February 22, 2018. Having considered all the written and documentary evidence, the administrative record, the staff report, oral testimony, and other evidence presented, the Zoning Administrator finds and decides as follows:

- b) <u>Allowed Use</u>: The property is located at 1536 Venadero Road, Pebble Beach (Assessor's Parcel Numbers 008-422-012-000 and 008-422-013-000), Del Monte Forest Land Use Plan area. The parcel is zoned Low Density Residential, 1.5 acres per unit, with a Design Control Overlay, in the Coastal Zone [LDR/1.5-D (CZ)], which allows residential uses and development as a principally permitted use. The project involves landscape improvements associated with an existing residential use of the property. Therefore, the project is an allowed land use for this site.
- Design Review: The project site is subject to the design criteria c) contained in Chapter 20.44 of the Coastal Implementation Plan, Part 1 (the Design Control "D" Zoning District), which regulates the location, size, configuration, materials, and colors of structures and fences to assure the protection of the public viewshed and neighborhood character. The project involves minor changes to the existing gate and fencing surrounding the site and changes to flat surfaces such as driveway materials, patios, and walkways. The landscape improvements are appropriately sited in locations that already contain similar improvements and by their nature require location near the existing residential structures. Proposed colors and materials are consistent with the area and with the historic integrity of the existing structures and include stone pavers and gravel. The project is not in the public viewshed and will be consistent with the character of the site and surrounding neighborhood.
- Cultural Resources: The project site contains an existing residence, d) garage/guesthouse, and greenhouse that have been determined to be historic structures that qualify for listing on the Monterey County register of Historic Resources and has been identified as containing potentially significant archaeological resources. Historic Structure: A phase II historic analysis was prepared for the project (LIB170280), by Kent Seavey. The Phase II report determined that the proposed landscape improvements are consistent with the historic setting of the site, are consistent with the Secretary of the Interior Standards for the Rehabilitation of historic resources, and the project will not adversely impact the historic resources. Archaeological and Tribal Cultural Resources: A Phase I archaeological survey and a Phase II archaeological investigation were conducted for the project. In addition, the tribal chairperson of the Ohlone, Coastanoan, Esselen Nation was consulted to review potential impacts to tribal cultural resources. Consistent with Policy 60 of the Del Monte Forest Land Use Plan, revisions to the project were required to minimize potential impacts to resources including modification of the locations of the proposed patios and walkways and the proposed depths of the footings for new landscape improvements. In addition, conditions and mitigations have been incorporated that require monitors and

appropriate treatment of resources if discovered (Conditions Numbers: 13, 14, and 15)

- Variance: The site is located within the "Pescadero Watershed" area of e) the Del Monte Forest which is an area that drains to the Carmel Bay Area of Special Biological Significance (ASBS). The Del Monte Forest Land Use Plan calls for heightened concern of non-point sources of pollutants to the Carmel Bay ASBS. Specific policies to protect freshwater and marine resources are provided that require erosion control measures and stormwater runoff best management practices for all development projects in the watershed. This Penn project is required to implement erosion control measures during construction (Condition 6) and will provide on-site retention of stormwater. Policy 77 of the Del Monte Forest Land Use Plan limits impervious surfaces in the Pescadero watershed to 9,000 square feet per parcel. Assessor's Parcel Number 008-422-012-000 is currently considered legal non-conforming and contains 15,666 square feet of impervious area. The project would substantially reduce impervious surface area by 6,113 square feet but would still exceed the 9,000 square foot limit (9,553 square feet proposed). Overall, with adequate protections for erosion and stormwater runoff, the balance of the project design with respect to cultural resources, and the significant reduction in impervious area, staff believes that the project has been sited and designed in such a manner consistent with LUP policies. Findings for a Variance to exceed the Pescadero Watershed impervious surface area by 553 square feet can be made in the case (See Findings 6-8 below). Improvements located on Assessor's Parcel Number 008-422-013-000 would conform to the impervious surface area policies as proposed (2,093 square feet existing, 2,033 square feet proposed).
- f) <u>Advisory Committee</u>: The project was referred to the Del Monte Forest Land Use Advisory Committee (LUAC) for review. There were no public comments or concerns with approval of the project expressed by the LUAC at the meeting and the LUAC unanimously recommended approval of the project.
- g) <u>Public Access</u>: The subject property is not described as an area where the Local Coastal Program requires access and is not indicated as part of any designated trails or shoreline access as shown in Figure 8 of the Del Monte Forest Area Land Use Plan.
- h) The application, project plans, and related support materials submitted by the project applicant to Monterey County RMA-Planning for the proposed development found in Project File PLN170198.