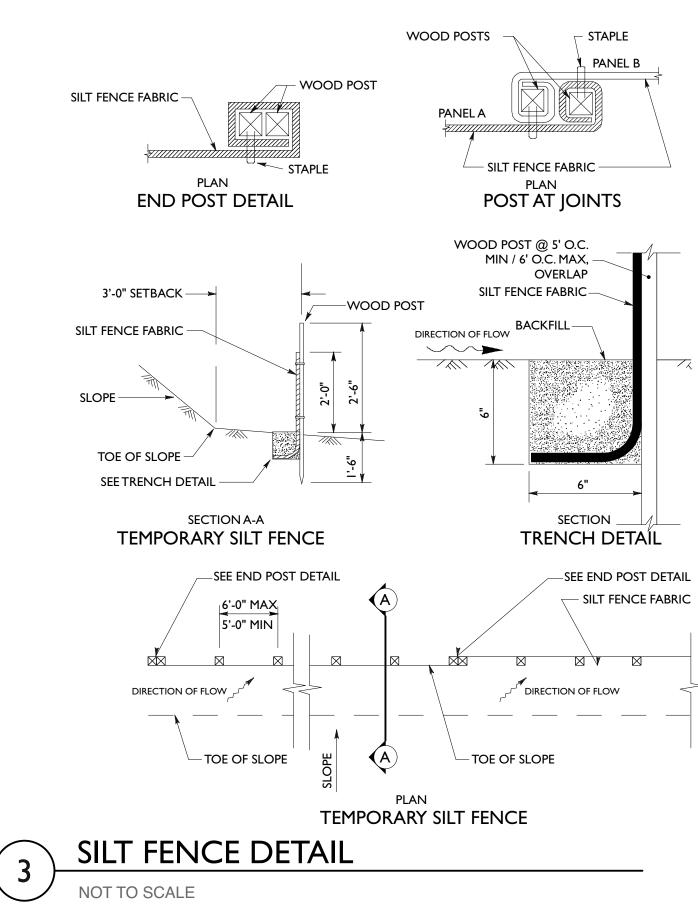

#### 6. EROSION CONTROL PLAN

Responsible Department: Environmental Services

Condition/Mitigation Monitoring Measure: The applicant shall submit an Erosion Control Plan in conformance with the requirements of Monterey County Code Chapter 16.12. The Erosion Control Plan shall include a construction entrance, concrete washout, stockpile area(s), material storage area(s), portable sanitation facilities and waste collection area(s), as applicable. (RMA-Environmental Services)

Compliance or Prior to issuance of any grading or building permits, the applicant shall submit an Monitoring Erosion Control Plan to RMA-Environmental Services for review and approval.