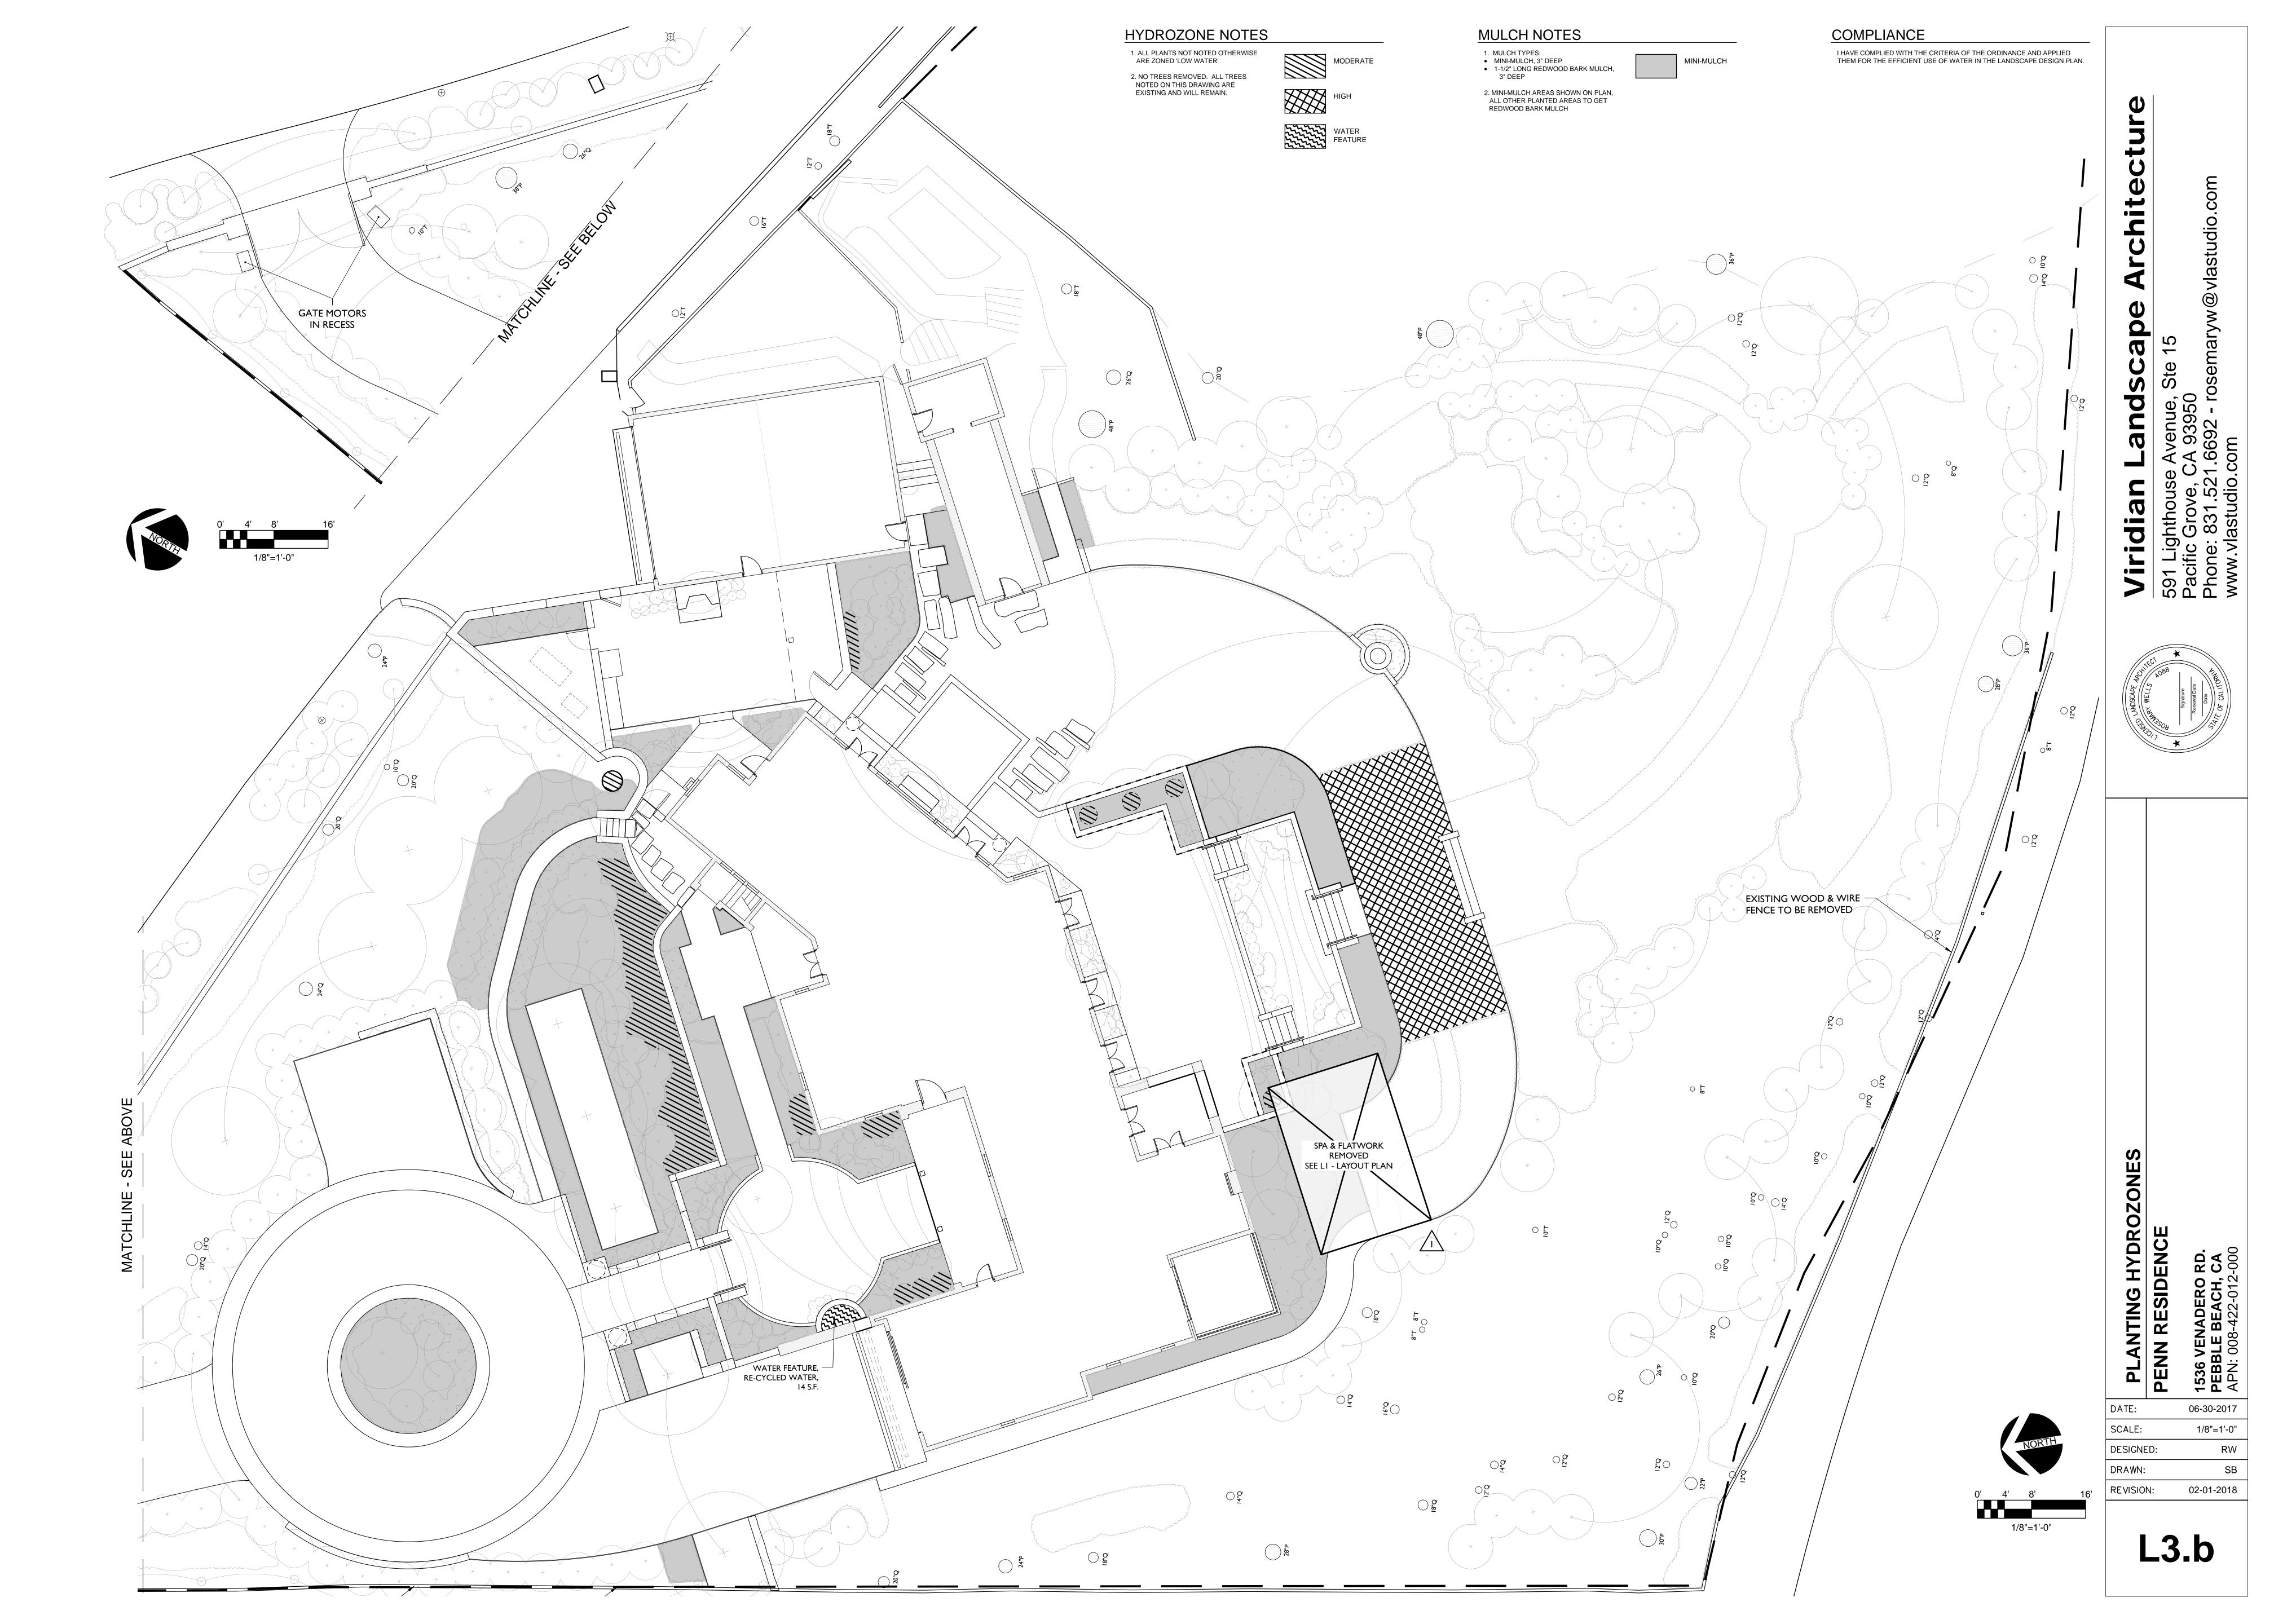

appropriate treatment of resources if discovered (Conditions Numbers: 13, 14, and 15)

- Variance: The site is located within the "Pescadero Watershed" area of e) the Del Monte Forest which is an area that drains to the Carmel Bay Area of Special Biological Significance (ASBS). The Del Monte Forest Land Use Plan calls for heightened concern of non-point sources of pollutants to the Carmel Bay ASBS. Specific policies to protect freshwater and marine resources are provided that require erosion control measures and stormwater runoff best management practices for all development projects in the watershed. This Penn project is required to implement erosion control measures during construction (Condition 6) and will provide on-site retention of stormwater. Policy 77 of the Del Monte Forest Land Use Plan limits impervious surfaces in the Pescadero watershed to 9,000 square feet per parcel. Assessor's Parcel Number 008-422-012-000 is currently considered legal non-conforming and contains 15,666 square feet of impervious area. The project would substantially reduce impervious surface area by 6,113 square feet but would still exceed the 9,000 square foot limit (9,553 square feet proposed). Overall, with adequate protections for erosion and stormwater runoff, the balance of the project design with respect to cultural resources, and the significant reduction in impervious area, staff believes that the project has been sited and designed in such a manner consistent with LUP policies. Findings for a Variance to exceed the Pescadero Watershed impervious surface area by 553 square feet can be made in the case (See Findings 6-8 below). Improvements located on Assessor's Parcel Number 008-422-013-000 would conform to the impervious surface area policies as proposed (2,093 square feet existing, 2,033 square feet proposed).
- f) <u>Advisory Committee</u>: The project was referred to the Del Monte Forest Land Use Advisory Committee (LUAC) for review. There were no public comments or concerns with approval of the project expressed by the LUAC at the meeting and the LUAC unanimously recommended approval of the project.
- g) <u>Public Access</u>: The subject property is not described as an area where the Local Coastal Program requires access and is not indicated as part of any designated trails or shoreline access as shown in Figure 8 of the Del Monte Forest Area Land Use Plan.
- h) The application, project plans, and related support materials submitted by the project applicant to Monterey County RMA-Planning for the proposed development found in Project File PLN170198.