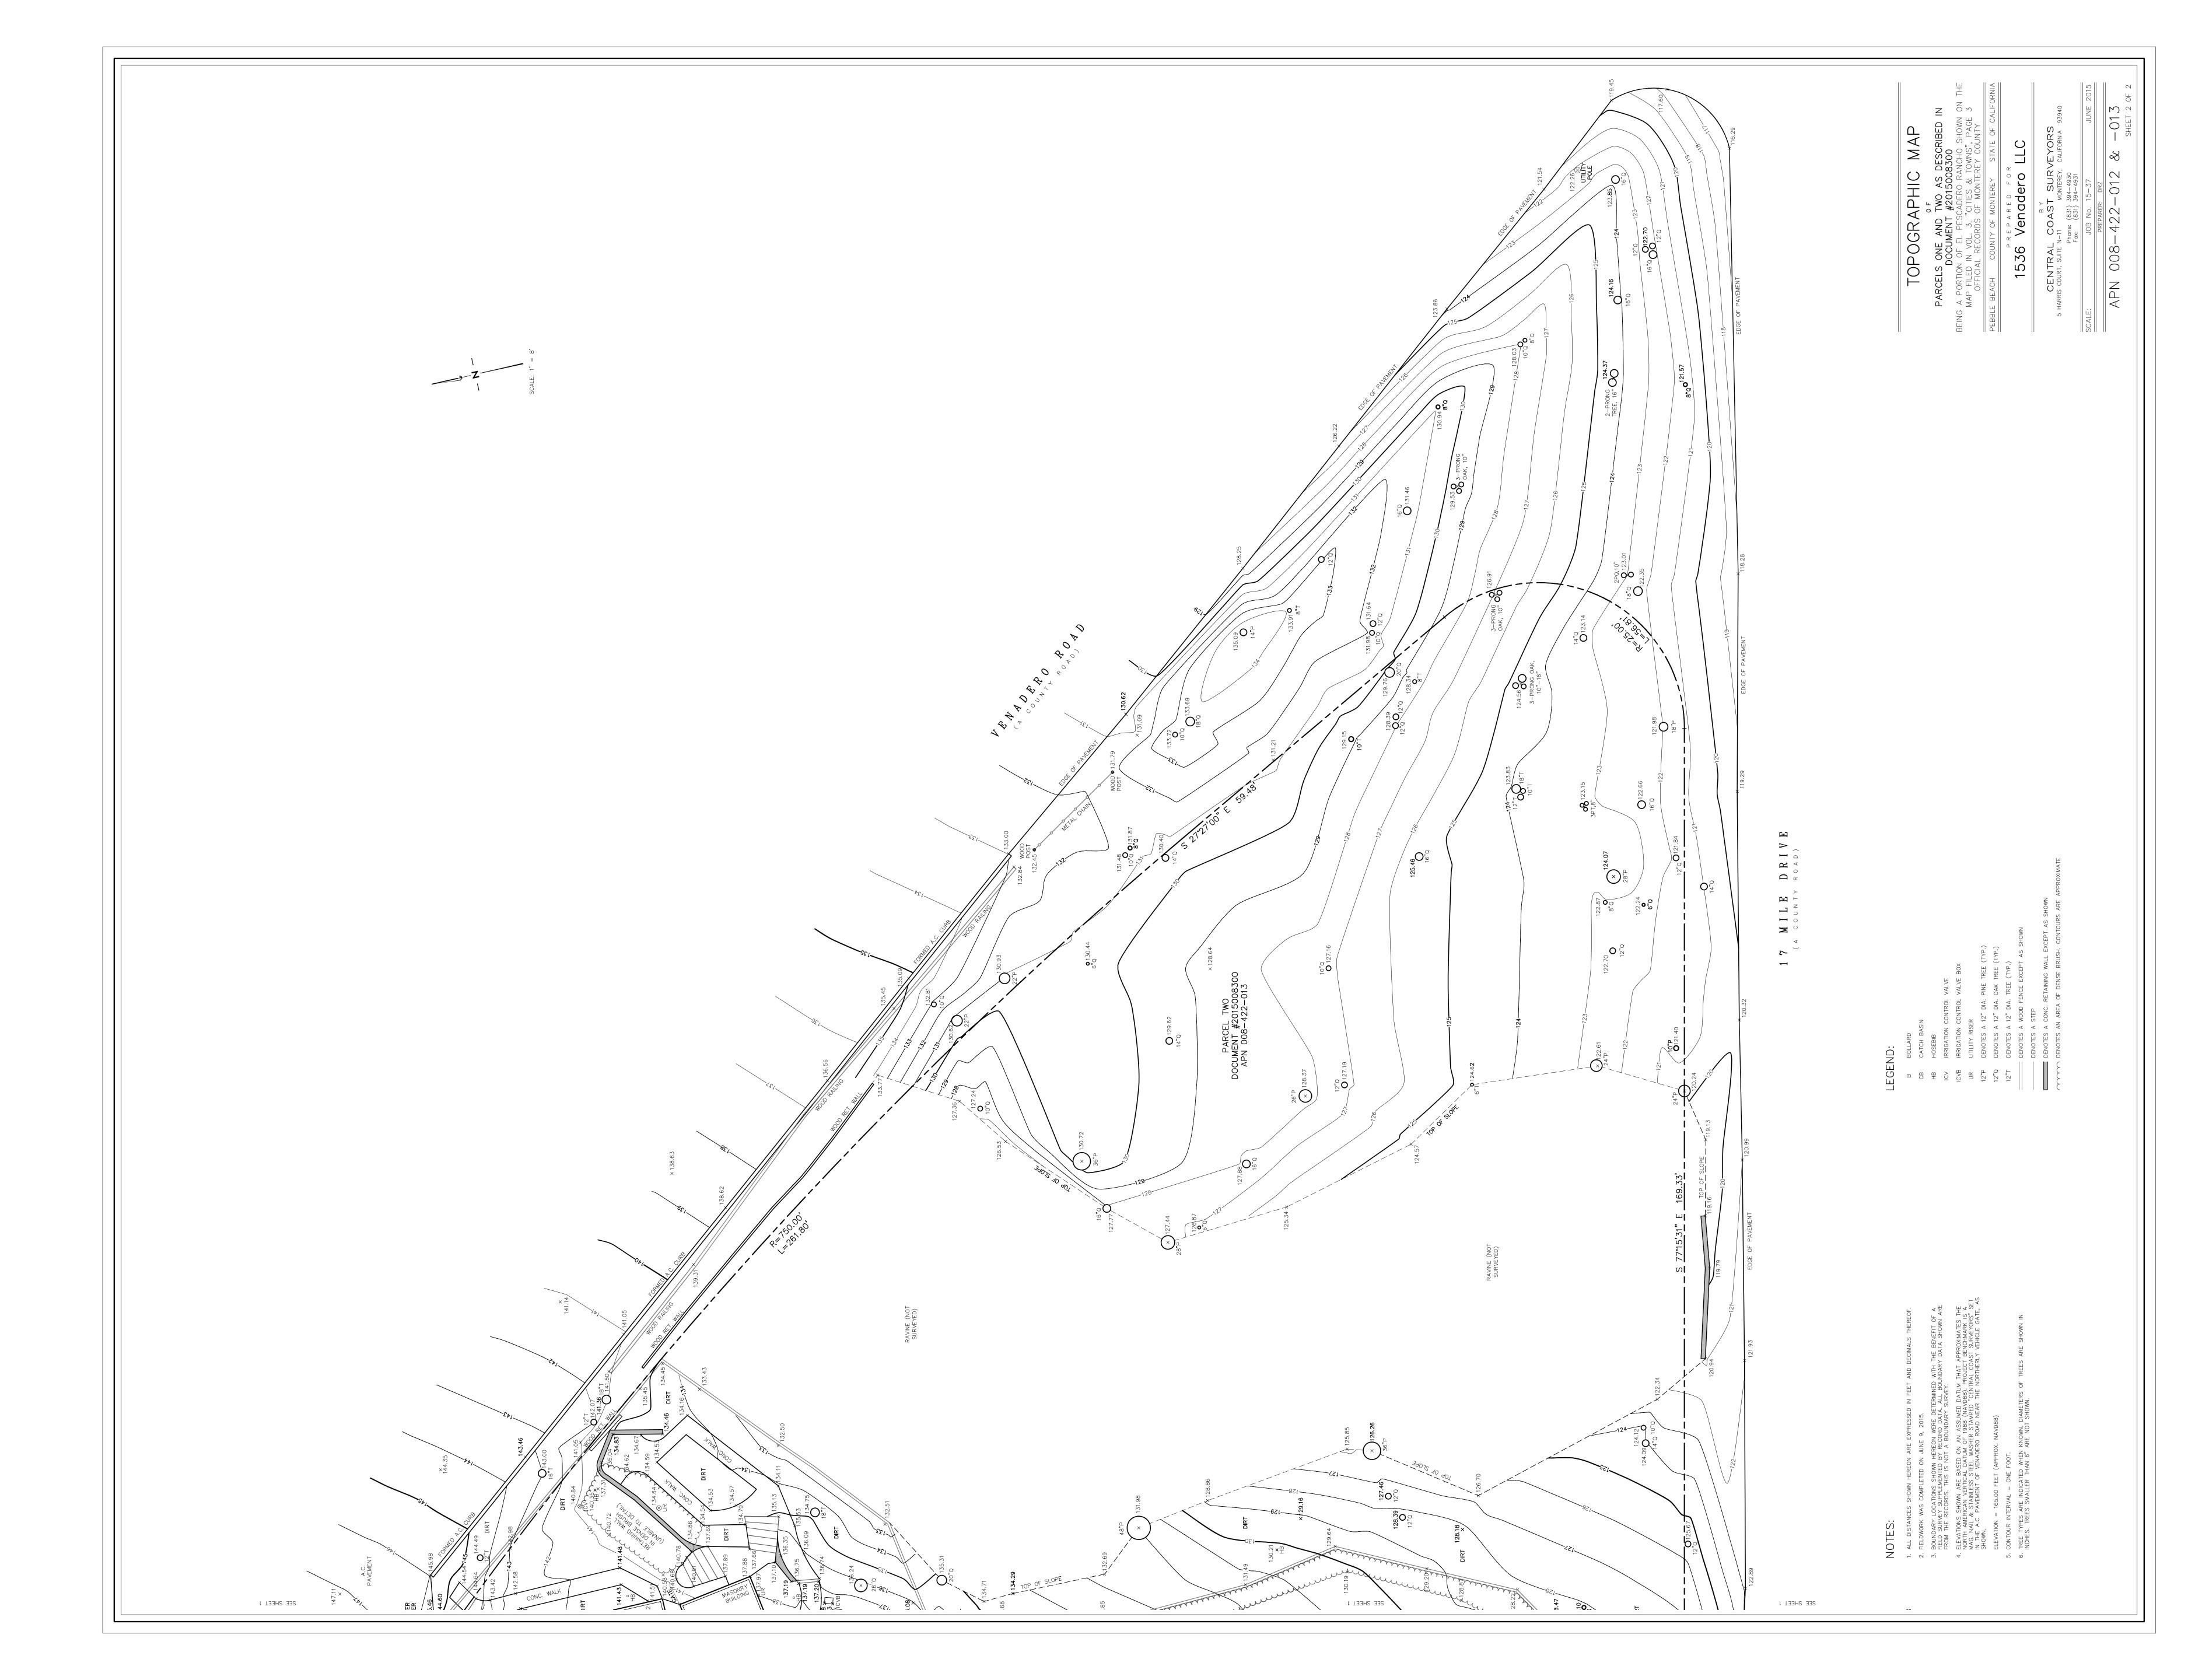

- b) <u>Allowed Use</u>: The property is located at 1536 Venadero Road, Pebble Beach (Assessor's Parcel Numbers 008-422-012-000 and 008-422-013-000), Del Monte Forest Land Use Plan area. The parcel is zoned Low Density Residential, 1.5 acres per unit, with a Design Control Overlay, in the Coastal Zone [LDR/1.5-D (CZ)], which allows residential uses and development as a principally permitted use. The project involves landscape improvements associated with an existing residential use of the property. Therefore, the project is an allowed land use for this site.
- Design Review: The project site is subject to the design criteria c) contained in Chapter 20.44 of the Coastal Implementation Plan, Part 1 (the Design Control "D" Zoning District), which regulates the location, size, configuration, materials, and colors of structures and fences to assure the protection of the public viewshed and neighborhood character. The project involves minor changes to the existing gate and fencing surrounding the site and changes to flat surfaces such as driveway materials, patios, and walkways. The landscape improvements are appropriately sited in locations that already contain similar improvements and by their nature require location near the existing residential structures. Proposed colors and materials are consistent with the area and with the historic integrity of the existing structures and include stone pavers and gravel. The project is not in the public viewshed and will be consistent with the character of the site and surrounding neighborhood.
- Cultural Resources: The project site contains an existing residence, d) garage/guesthouse, and greenhouse that have been determined to be historic structures that qualify for listing on the Monterey County register of Historic Resources and has been identified as containing potentially significant archaeological resources. Historic Structure: A phase II historic analysis was prepared for the project (LIB170280), by Kent Seavey. The Phase II report determined that the proposed landscape improvements are consistent with the historic setting of the site, are consistent with the Secretary of the Interior Standards for the Rehabilitation of historic resources, and the project will not adversely impact the historic resources. Archaeological and Tribal Cultural Resources: A Phase I archaeological survey and a Phase II archaeological investigation were conducted for the project. In addition, the tribal chairperson of the Ohlone, Coastanoan, Esselen Nation was consulted to review potential impacts to tribal cultural resources. Consistent with Policy 60 of the Del Monte Forest Land Use Plan, revisions to the project were required to minimize potential impacts to resources including modification of the locations of the proposed patios and walkways and the proposed depths of the footings for new landscape improvements. In addition, conditions and mitigations have been incorporated that require monitors and

appropriate treatment of resources if discovered (Conditions Numbers: 13, 14, and 15)

- Variance: The site is located within the "Pescadero Watershed" area of e) the Del Monte Forest which is an area that drains to the Carmel Bay Area of Special Biological Significance (ASBS). The Del Monte Forest Land Use Plan calls for heightened concern of non-point sources of pollutants to the Carmel Bay ASBS. Specific policies to protect freshwater and marine resources are provided that require erosion control measures and stormwater runoff best management practices for all development projects in the watershed. This Penn project is required to implement erosion control measures during construction (Condition 6) and will provide on-site retention of stormwater. Policy 77 of the Del Monte Forest Land Use Plan limits impervious surfaces in the Pescadero watershed to 9,000 square feet per parcel. Assessor's Parcel Number 008-422-012-000 is currently considered legal non-conforming and contains 15,666 square feet of impervious area. The project would substantially reduce impervious surface area by 6,113 square feet but would still exceed the 9,000 square foot limit (9,553 square feet proposed). Overall, with adequate protections for erosion and stormwater runoff, the balance of the project design with respect to cultural resources, and the significant reduction in impervious area, staff believes that the project has been sited and designed in such a manner consistent with LUP policies. Findings for a Variance to exceed the Pescadero Watershed impervious surface area by 553 square feet can be made in the case (See Findings 6-8 below). Improvements located on Assessor's Parcel Number 008-422-013-000 would conform to the impervious surface area policies as proposed (2,093 square feet existing, 2,033 square feet proposed).
- f) <u>Advisory Committee</u>: The project was referred to the Del Monte Forest Land Use Advisory Committee (LUAC) for review. There were no public comments or concerns with approval of the project expressed by the LUAC at the meeting and the LUAC unanimously recommended approval of the project.
- g) <u>Public Access</u>: The subject property is not described as an area where the Local Coastal Program requires access and is not indicated as part of any designated trails or shoreline access as shown in Figure 8 of the Del Monte Forest Area Land Use Plan.
- h) The application, project plans, and related support materials submitted by the project applicant to Monterey County RMA-Planning for the proposed development found in Project File PLN170198.