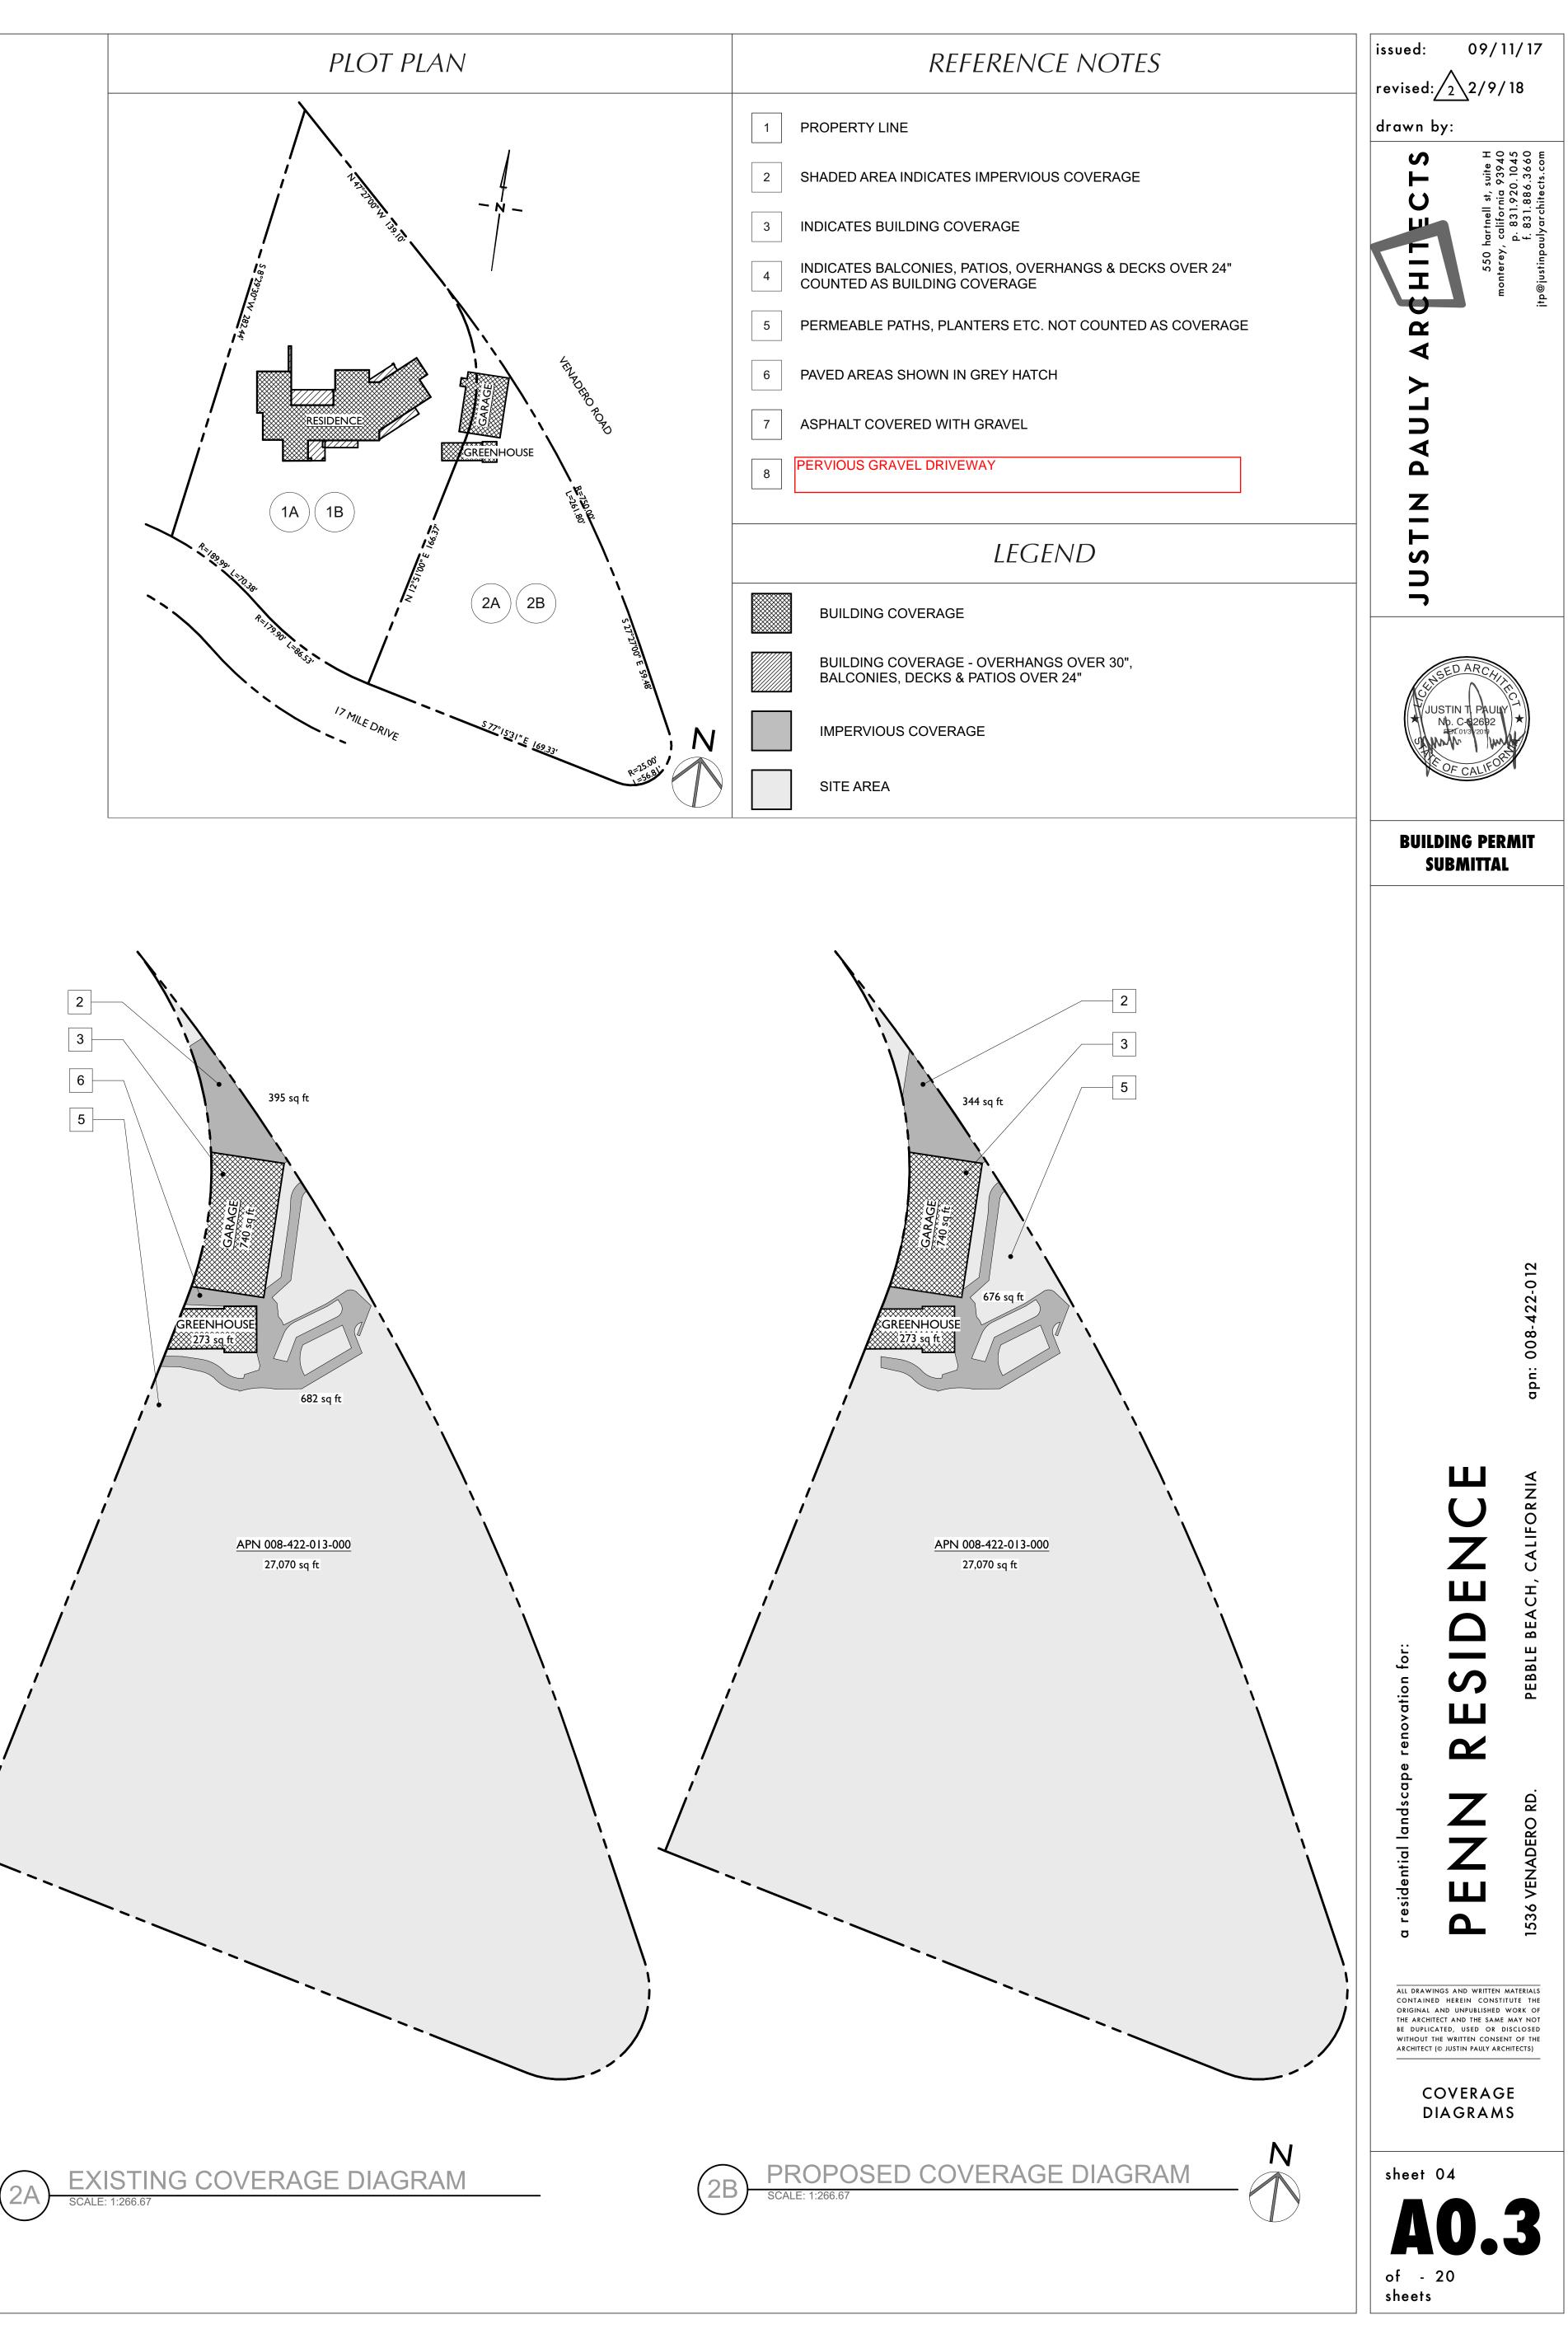

appropriate treatment of resources if discovered (Conditions Numbers: 13, 14, and 15)

- Variance: The site is located within the "Pescadero Watershed" area of e) the Del Monte Forest which is an area that drains to the Carmel Bay Area of Special Biological Significance (ASBS). The Del Monte Forest Land Use Plan calls for heightened concern of non-point sources of pollutants to the Carmel Bay ASBS. Specific policies to protect freshwater and marine resources are provided that require erosion control measures and stormwater runoff best management practices for all development projects in the watershed. This Penn project is required to implement erosion control measures during construction (Condition 6) and will provide on-site retention of stormwater. Policy 77 of the Del Monte Forest Land Use Plan limits impervious surfaces in the Pescadero watershed to 9,000 square feet per parcel. Assessor's Parcel Number 008-422-012-000 is currently considered legal non-conforming and contains 15,666 square feet of impervious area. The project would substantially reduce impervious surface area by 6,113 square feet but would still exceed the 9,000 square foot limit (9,553 square feet proposed). Overall, with adequate protections for erosion and stormwater runoff, the balance of the project design with respect to cultural resources, and the significant reduction in impervious area, staff believes that the project has been sited and designed in such a manner consistent with LUP policies. Findings for a Variance to exceed the Pescadero Watershed impervious surface area by 553 square feet can be made in the case (See Findings 6-8 below). Improvements located on Assessor's Parcel Number 008-422-013-000 would conform to the impervious surface area policies as proposed (2,093 square feet existing, 2,033 square feet proposed).
- f) <u>Advisory Committee</u>: The project was referred to the Del Monte Forest Land Use Advisory Committee (LUAC) for review. There were no public comments or concerns with approval of the project expressed by the LUAC at the meeting and the LUAC unanimously recommended approval of the project.
- g) <u>Public Access</u>: The subject property is not described as an area where the Local Coastal Program requires access and is not indicated as part of any designated trails or shoreline access as shown in Figure 8 of the Del Monte Forest Area Land Use Plan.
- h) The application, project plans, and related support materials submitted by the project applicant to Monterey County RMA-Planning for the proposed development found in Project File PLN170198.

- in which such property is situated Other property owners in the vicinity and under identical zoning a) classification have been afforded the same privilege sought by the property owner of this application. The Steakley project (PC93167) established the precedence to allow a Variance for a developed parcel to exceed the 9,000 square foot combined coverage limitation where a net reduction in the existing combined coverage will occur. Within the general vicinity, several residential projects have been granted similar variances. For PLN980384 (Rachleff), PLN020361 (Griggs), PLN980540 (Schwab), PLN090061 (Rachleff), PLN120663 (Bardis) and PLN170535 (Heverdejs) the Zoning Administrator approved Variances to exceed the structural and impervious coverage limitations. and allowed an increase to structural coverage, based on a reduction of impervious surface coverage, and an overall net reduction in total coverage.
- b) The subject project would reduce the impervious surfaces on the lot from 15,666 square feet to 9,553 square feet.
- 8. **FINDING: VARIANCE** (**AUTHORIZED USE**) This project will not constitute a grant for an activity or use otherwise not expressly authorized by the zone regulations governing the parcel.
  - **EVIDENCE:** Single Family residential uses, inclusive of patios, driveways, walkways, and landscaping improvements are listed as principally permitted uses in the LDR zoning district.