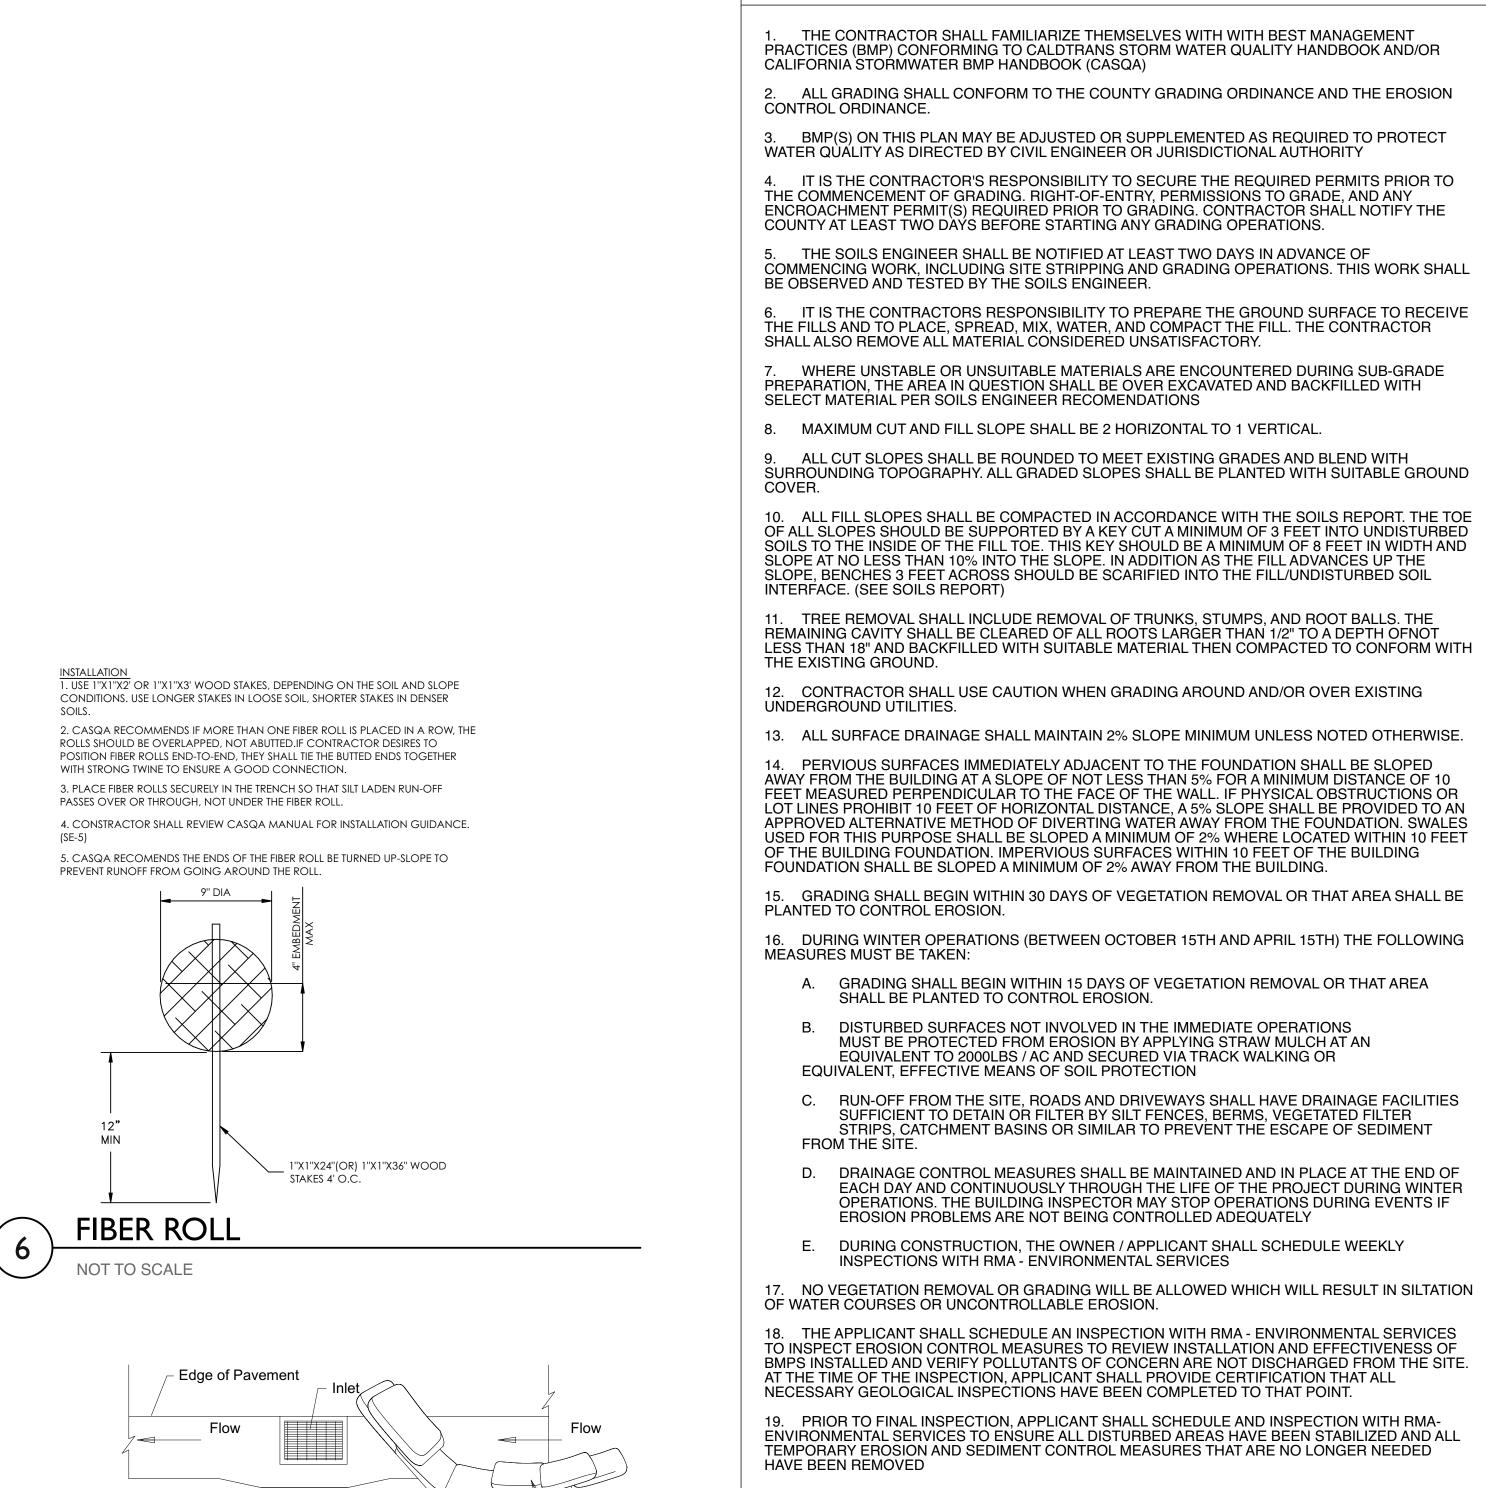

#### 6. EROSION CONTROL PLAN

Responsible Department: Environmental Services

Condition/Mitigation Monitoring Measure: The applicant shall submit an Erosion Control Plan in conformance with the requirements of Monterey County Code Chapter 16.12. The Erosion Control Plan shall include a construction entrance, concrete washout, stockpile area(s), material storage area(s), portable sanitation facilities and waste collection area(s), as applicable. (RMA-Environmental Services)

Compliance or Prior to issuance of any grading or building permits, the applicant shall submit an Monitoring Erosion Control Plan to RMA-Environmental Services for review and approval.

#### 7. INSPECTION-DURING ACTIVE CONSTRUCTION

**Responsible Department:** Environmental Services

Condition/Mitigation Monitoring Measure: The applicant shall schedule an inspection with RMA-Environmental Services to inspect drainage device installation, review the maintenance and effectiveness of BMPs installed, and to verify that pollutants of concern are not discharged from the site. At the time of the inspection, the applicant shall provide certification that all necessary geotechnical inspections have been completed to that point. This inspection requirement shall be noted on the Erosion Control Plan. (RMA – Environmental Services)

Compliance or During construction, the applicant shall schedule an inspection with Monitoring Action to be Performed:

#### 8. INSPECTION-FOLLOWING ACTIVE CONSTRUCTION

Responsible Department: Environmental Services

Condition/Mitigation Monitoring Measure: The applicant shall schedule an inspection with RMA-Environmental Services to ensure all disturbed areas have been stabilized and all temporary erosion and sediment control measures that are no longer needed have been removed. This inspection requirement shall be noted on the Erosion Control Plan. (RMA – Environmental Services)

Compliance or Prior to final inspection, the owner/applicant shall schedule an inspection with Monitoring Action to be Performed: