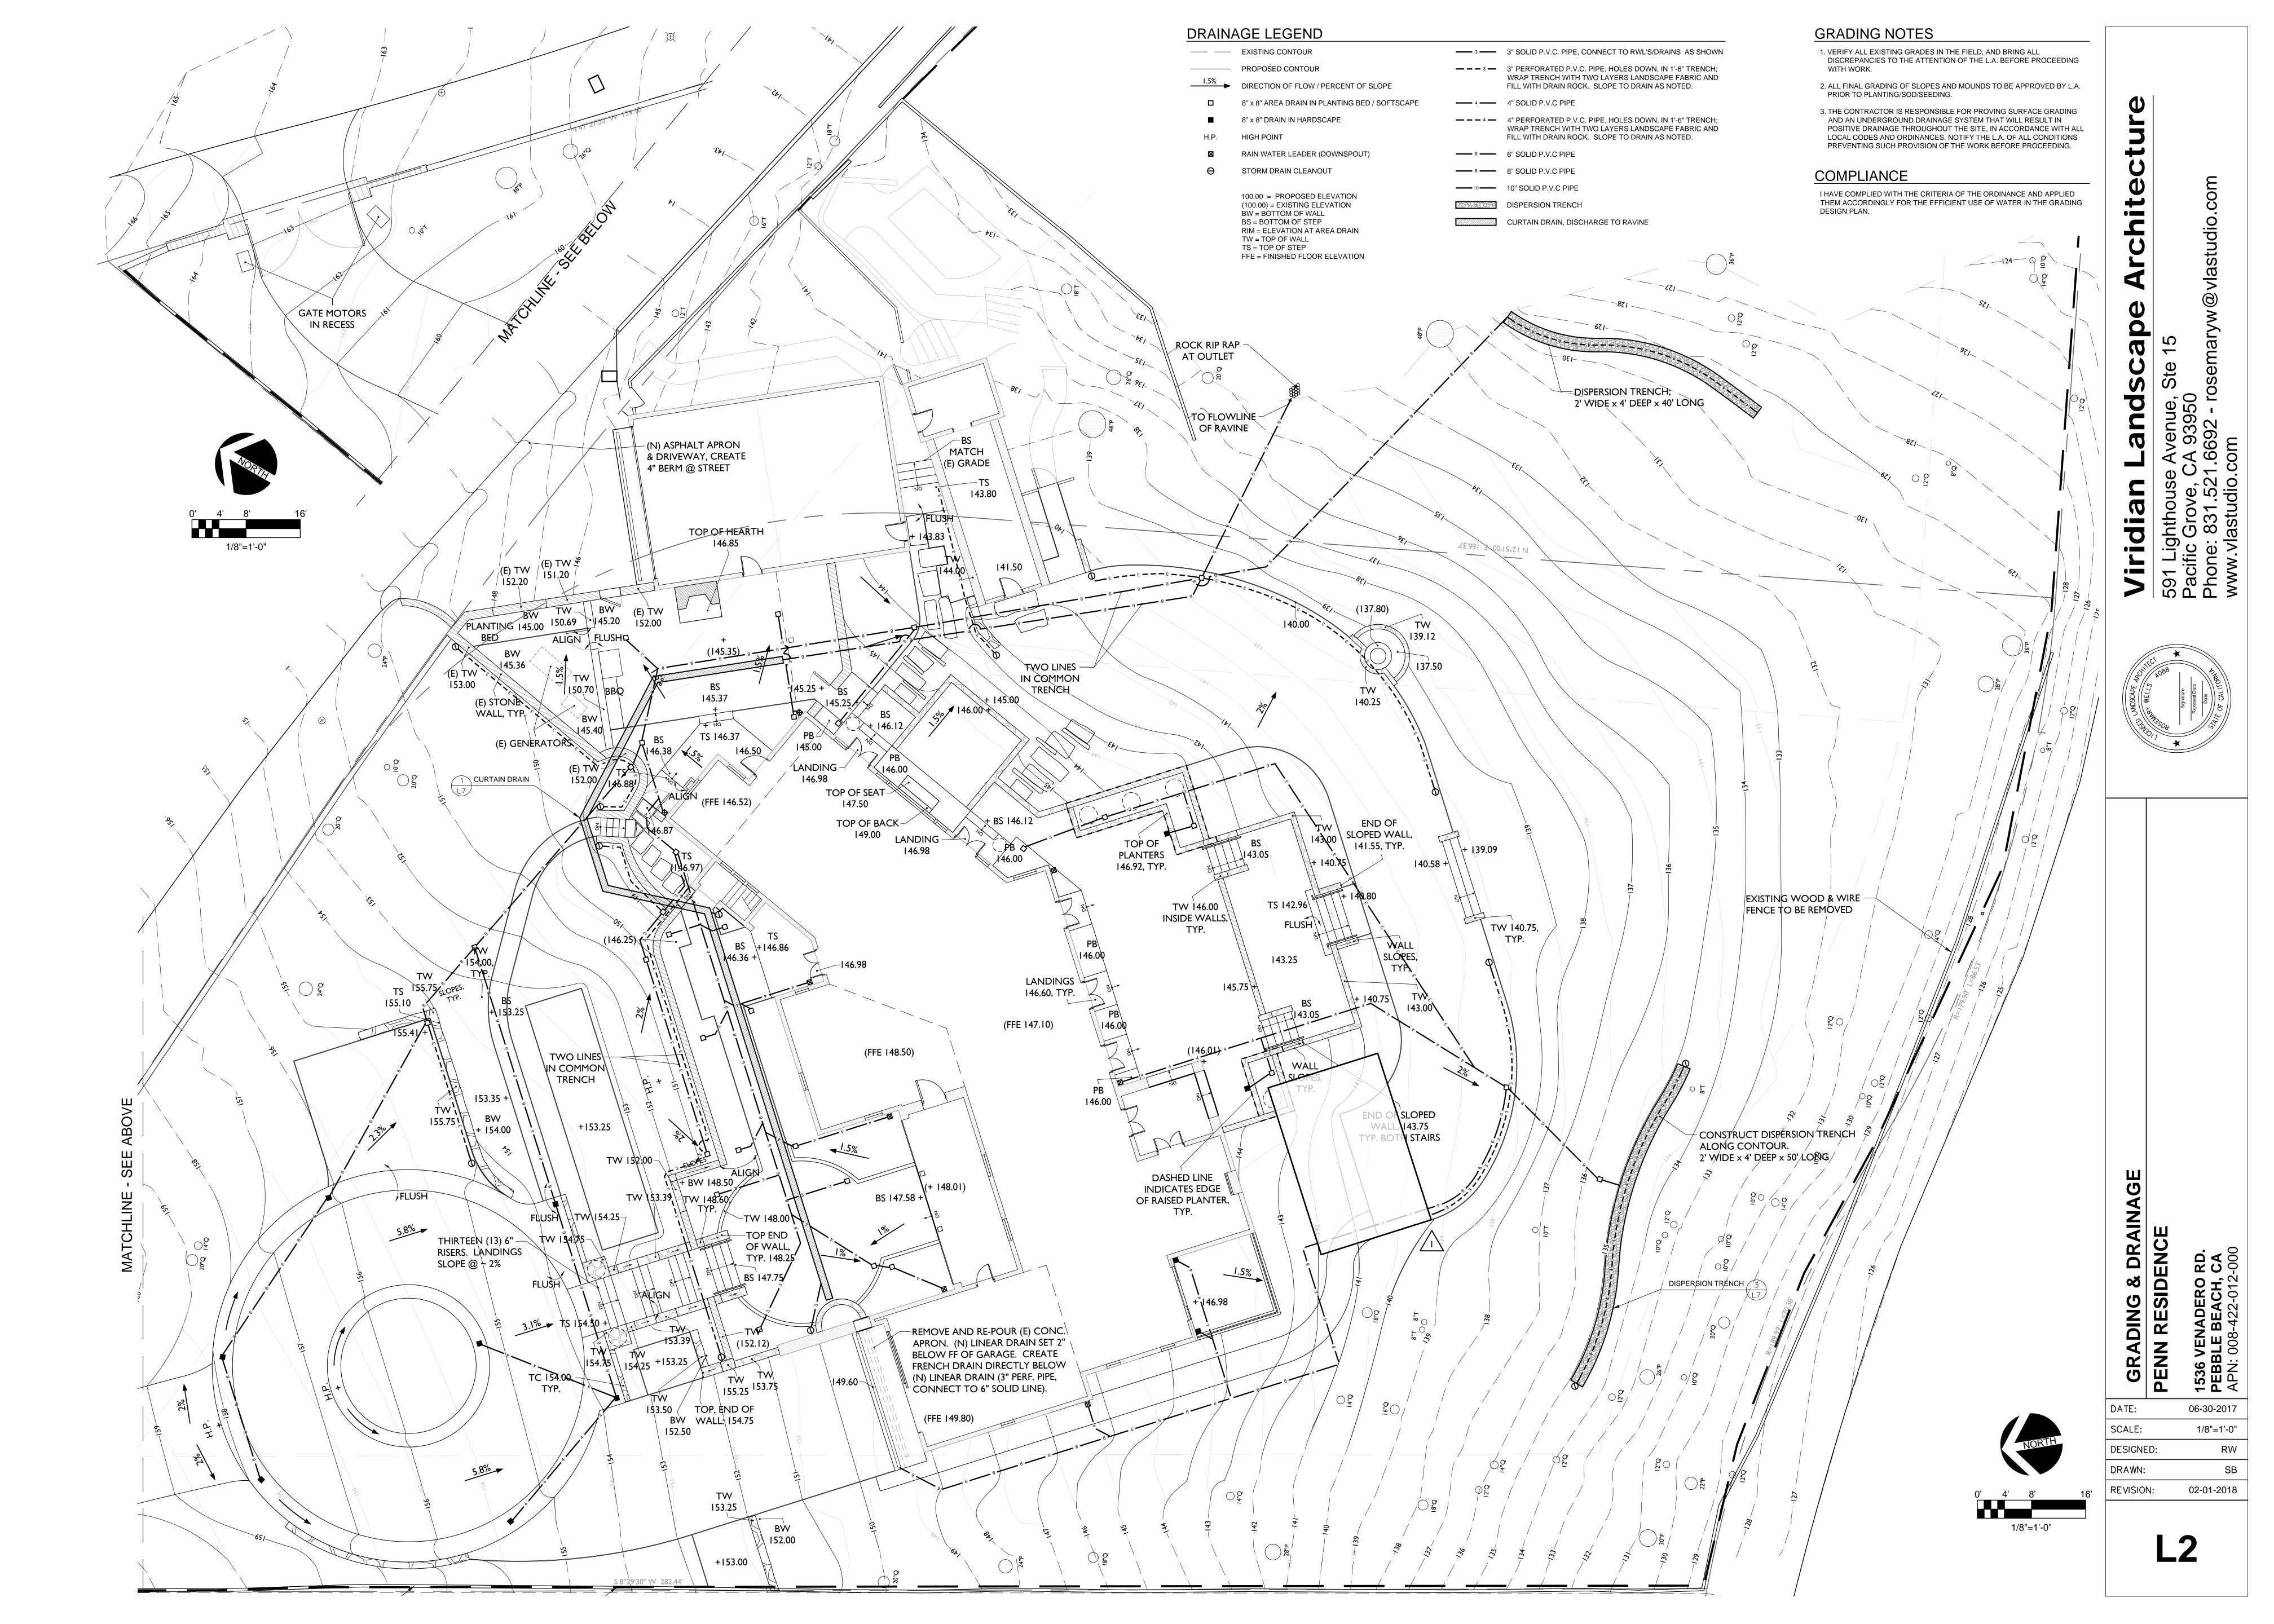

#### 10. WRSP1 - STORMWATER MANAGEMENT PLAN - DEL MONTE FOREST

Responsible Department: Water Resources Agency

Condition/Mitigation Monitoring Measure: The Owner/Applicant shall incorporate measures to ensure runoff is minimized and stormwater infiltration is maximized. New development including replaced impervious surfaces shall comply with the freshwater and marine resource policies of the Del Monte Forest Area Land Use Plan. Provisions shall be made to collect and conduct runoff to drainage areas/devices capable of polluted runoff filtration/treatment (e.g., vegetated filtration strips, detention/retention basins, storm drains, etc.). A registered civil engineer or other qualified professional shall design a stormwater management plan to the satisfaction of the Water Resources Agency. (Water Resources Agency)

Compliance or Monitoring Action to be Performed: Action to be Performed: Prior to issuance of any construction permit, the Owner/Applicant shall submit a stormwater management plan to the Water Resources Agency for review and approval.

#### 11. WRSP2 - DRIVEWAY RUNOFF - DEL MONTE FOREST

Responsible Department: Water Resources Agency

Condition/Mitigation Monitoring Measure: The Owner/Applicant shall incorporate permeable materials or surfaces into the project design. The new or replaced driveway surface shall comply with the freshwater and marine resource policies of the Del Monte Forest Area Land Use Plan. The driveway surface shall be designed to minimize runoff through the use of permeable materials, filtration strips, engineered collection/treatment units, or similar. A registered civil engineer or other qualified professional shall design the driveway runoff measures to the satisfaction of the Water Resources Agency. (Water Resources Agency)

Compliance or Monitoring Action to be Performed: Prior to issuance of any construction permit, the Owner/Applicant shall submit details for the pervious driveway design to the Water Resources Agency for review and approval.