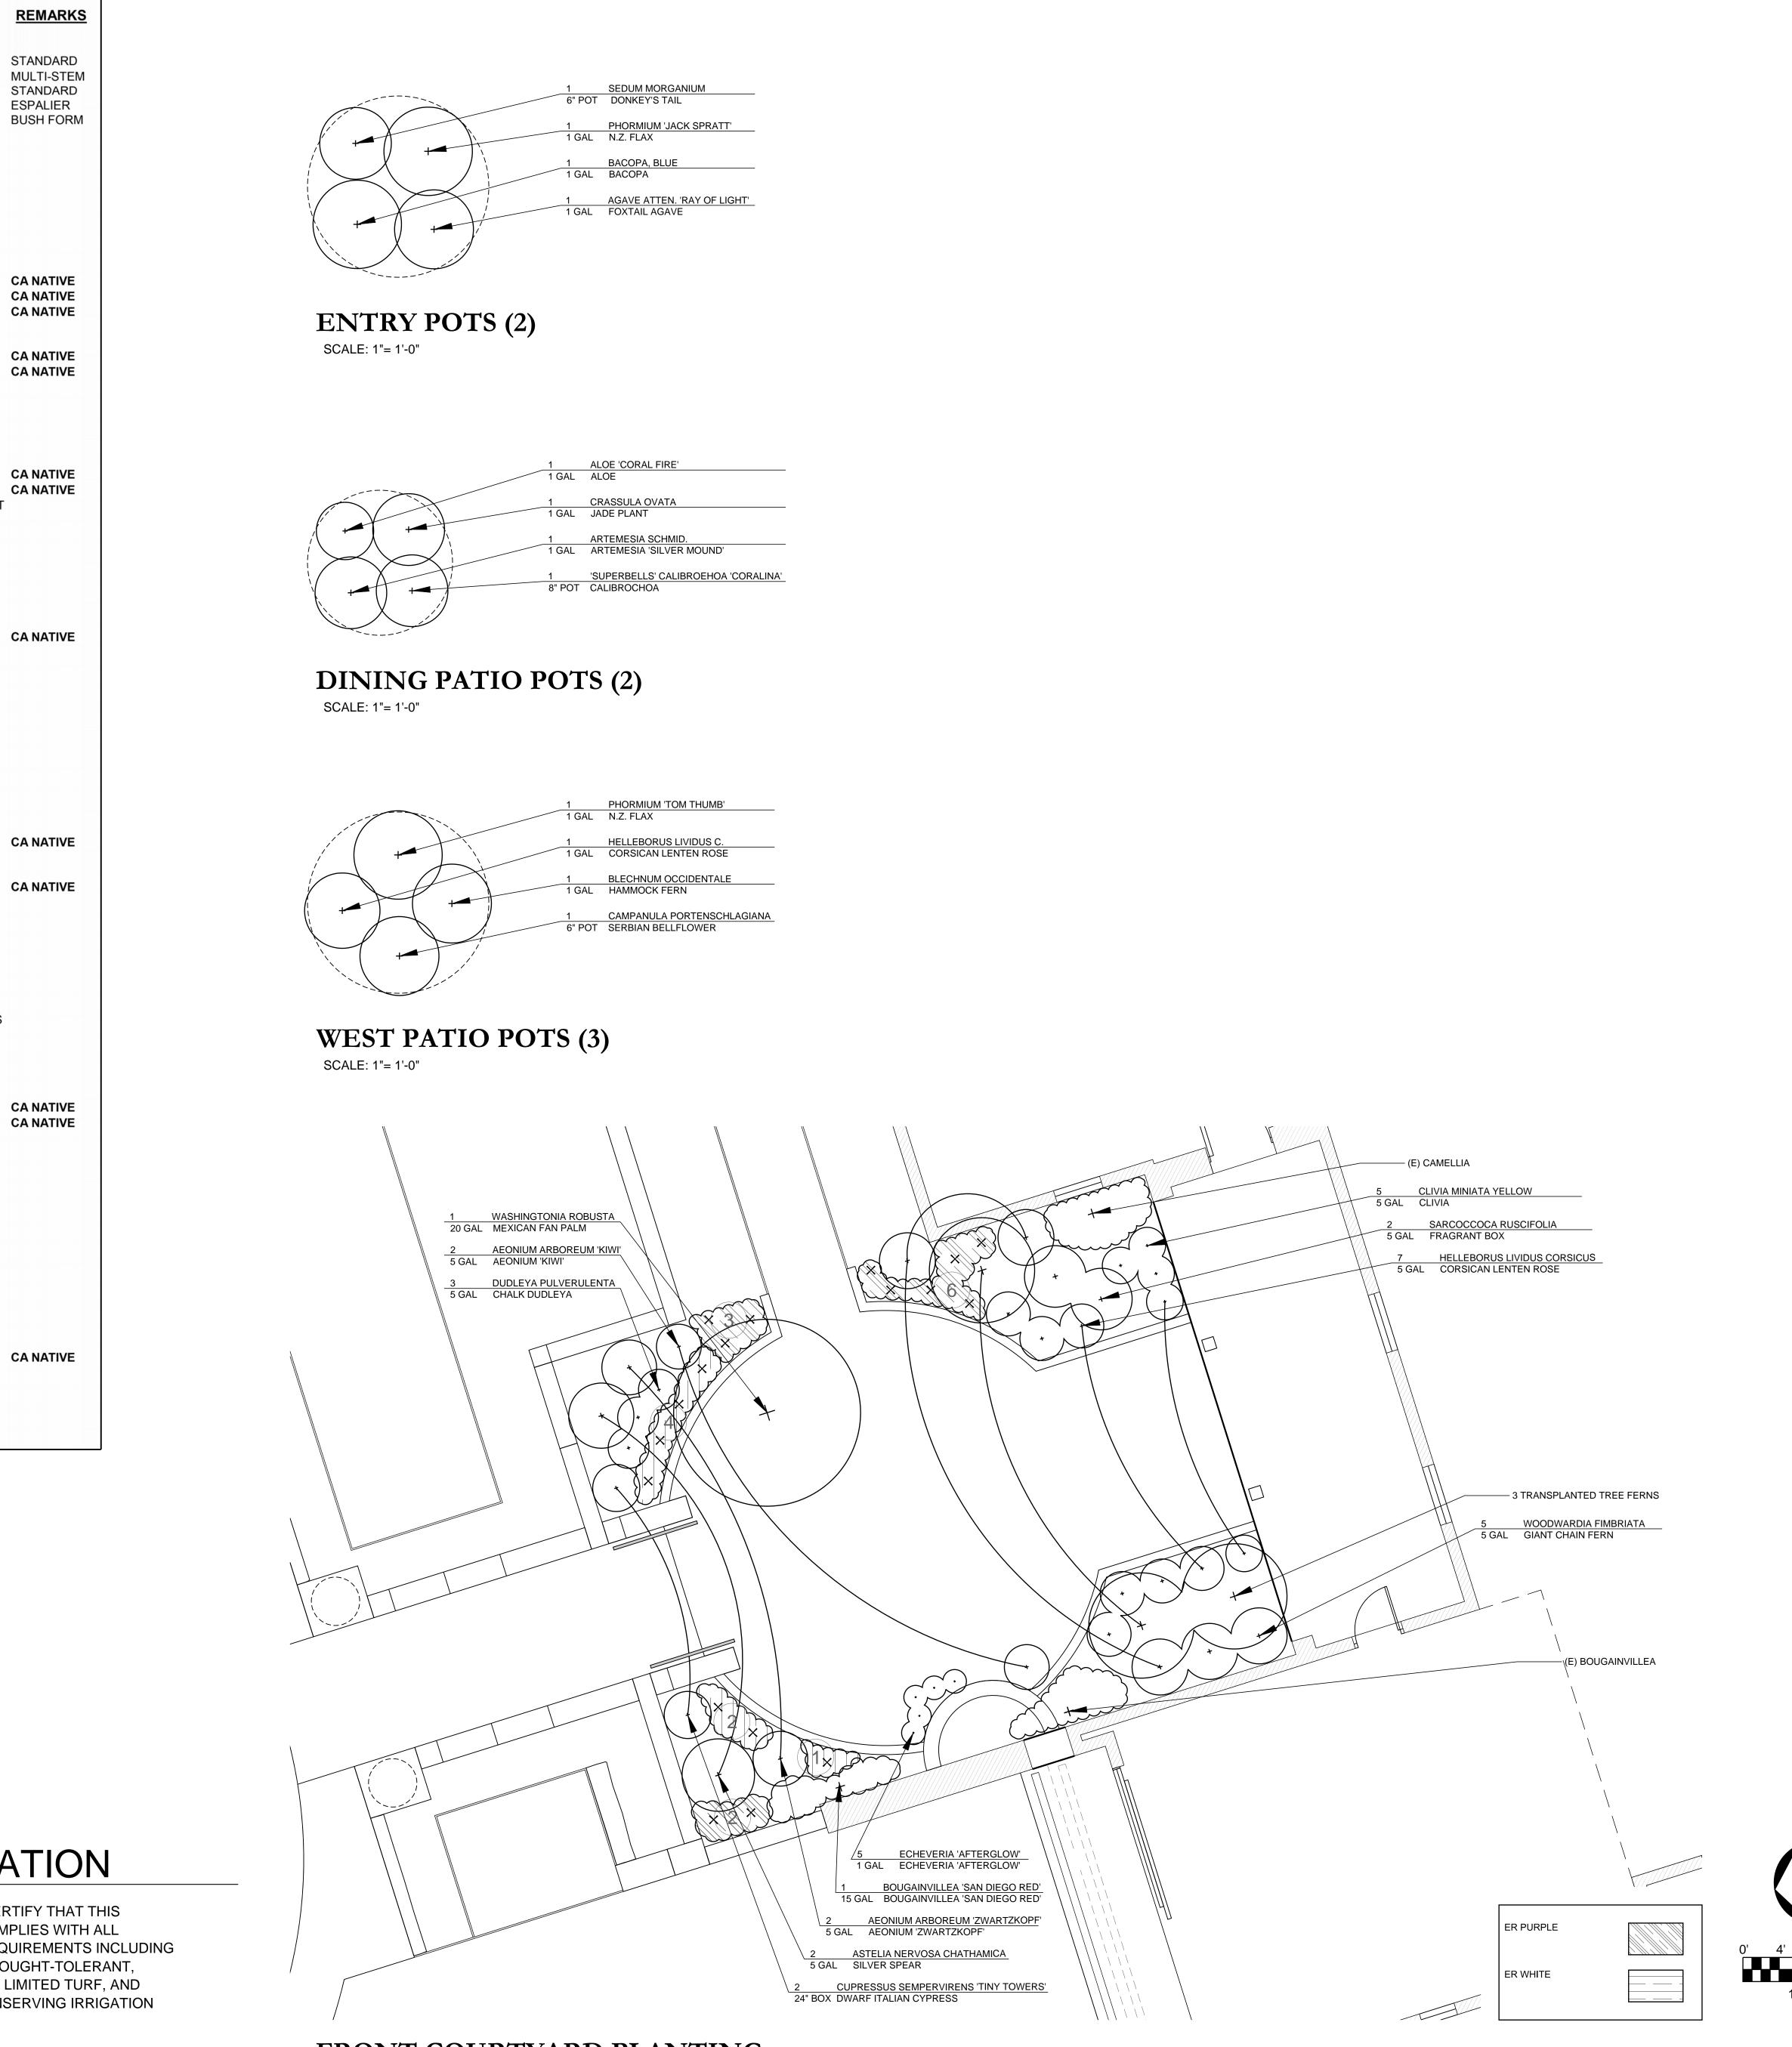

- b) <u>Allowed Use</u>: The property is located at 1536 Venadero Road, Pebble Beach (Assessor's Parcel Numbers 008-422-012-000 and 008-422-013-000), Del Monte Forest Land Use Plan area. The parcel is zoned Low Density Residential, 1.5 acres per unit, with a Design Control Overlay, in the Coastal Zone [LDR/1.5-D (CZ)], which allows residential uses and development as a principally permitted use. The project involves landscape improvements associated with an existing residential use of the property. Therefore, the project is an allowed land use for this site.
- Design Review: The project site is subject to the design criteria c) contained in Chapter 20.44 of the Coastal Implementation Plan, Part 1 (the Design Control "D" Zoning District), which regulates the location, size, configuration, materials, and colors of structures and fences to assure the protection of the public viewshed and neighborhood character. The project involves minor changes to the existing gate and fencing surrounding the site and changes to flat surfaces such as driveway materials, patios, and walkways. The landscape improvements are appropriately sited in locations that already contain similar improvements and by their nature require location near the existing residential structures. Proposed colors and materials are consistent with the area and with the historic integrity of the existing structures and include stone pavers and gravel. The project is not in the public viewshed and will be consistent with the character of the site and surrounding neighborhood.
- Cultural Resources: The project site contains an existing residence, d) garage/guesthouse, and greenhouse that have been determined to be historic structures that qualify for listing on the Monterey County register of Historic Resources and has been identified as containing potentially significant archaeological resources. Historic Structure: A phase II historic analysis was prepared for the project (LIB170280), by Kent Seavey. The Phase II report determined that the proposed landscape improvements are consistent with the historic setting of the site, are consistent with the Secretary of the Interior Standards for the Rehabilitation of historic resources, and the project will not adversely impact the historic resources. Archaeological and Tribal Cultural Resources: A Phase I archaeological survey and a Phase II archaeological investigation were conducted for the project. In addition, the tribal chairperson of the Ohlone, Coastanoan, Esselen Nation was consulted to review potential impacts to tribal cultural resources. Consistent with Policy 60 of the Del Monte Forest Land Use Plan, revisions to the project were required to minimize potential impacts to resources including modification of the locations of the proposed patios and walkways and the proposed depths of the footings for new landscape improvements. In addition, conditions and mitigations have been incorporated that require monitors and