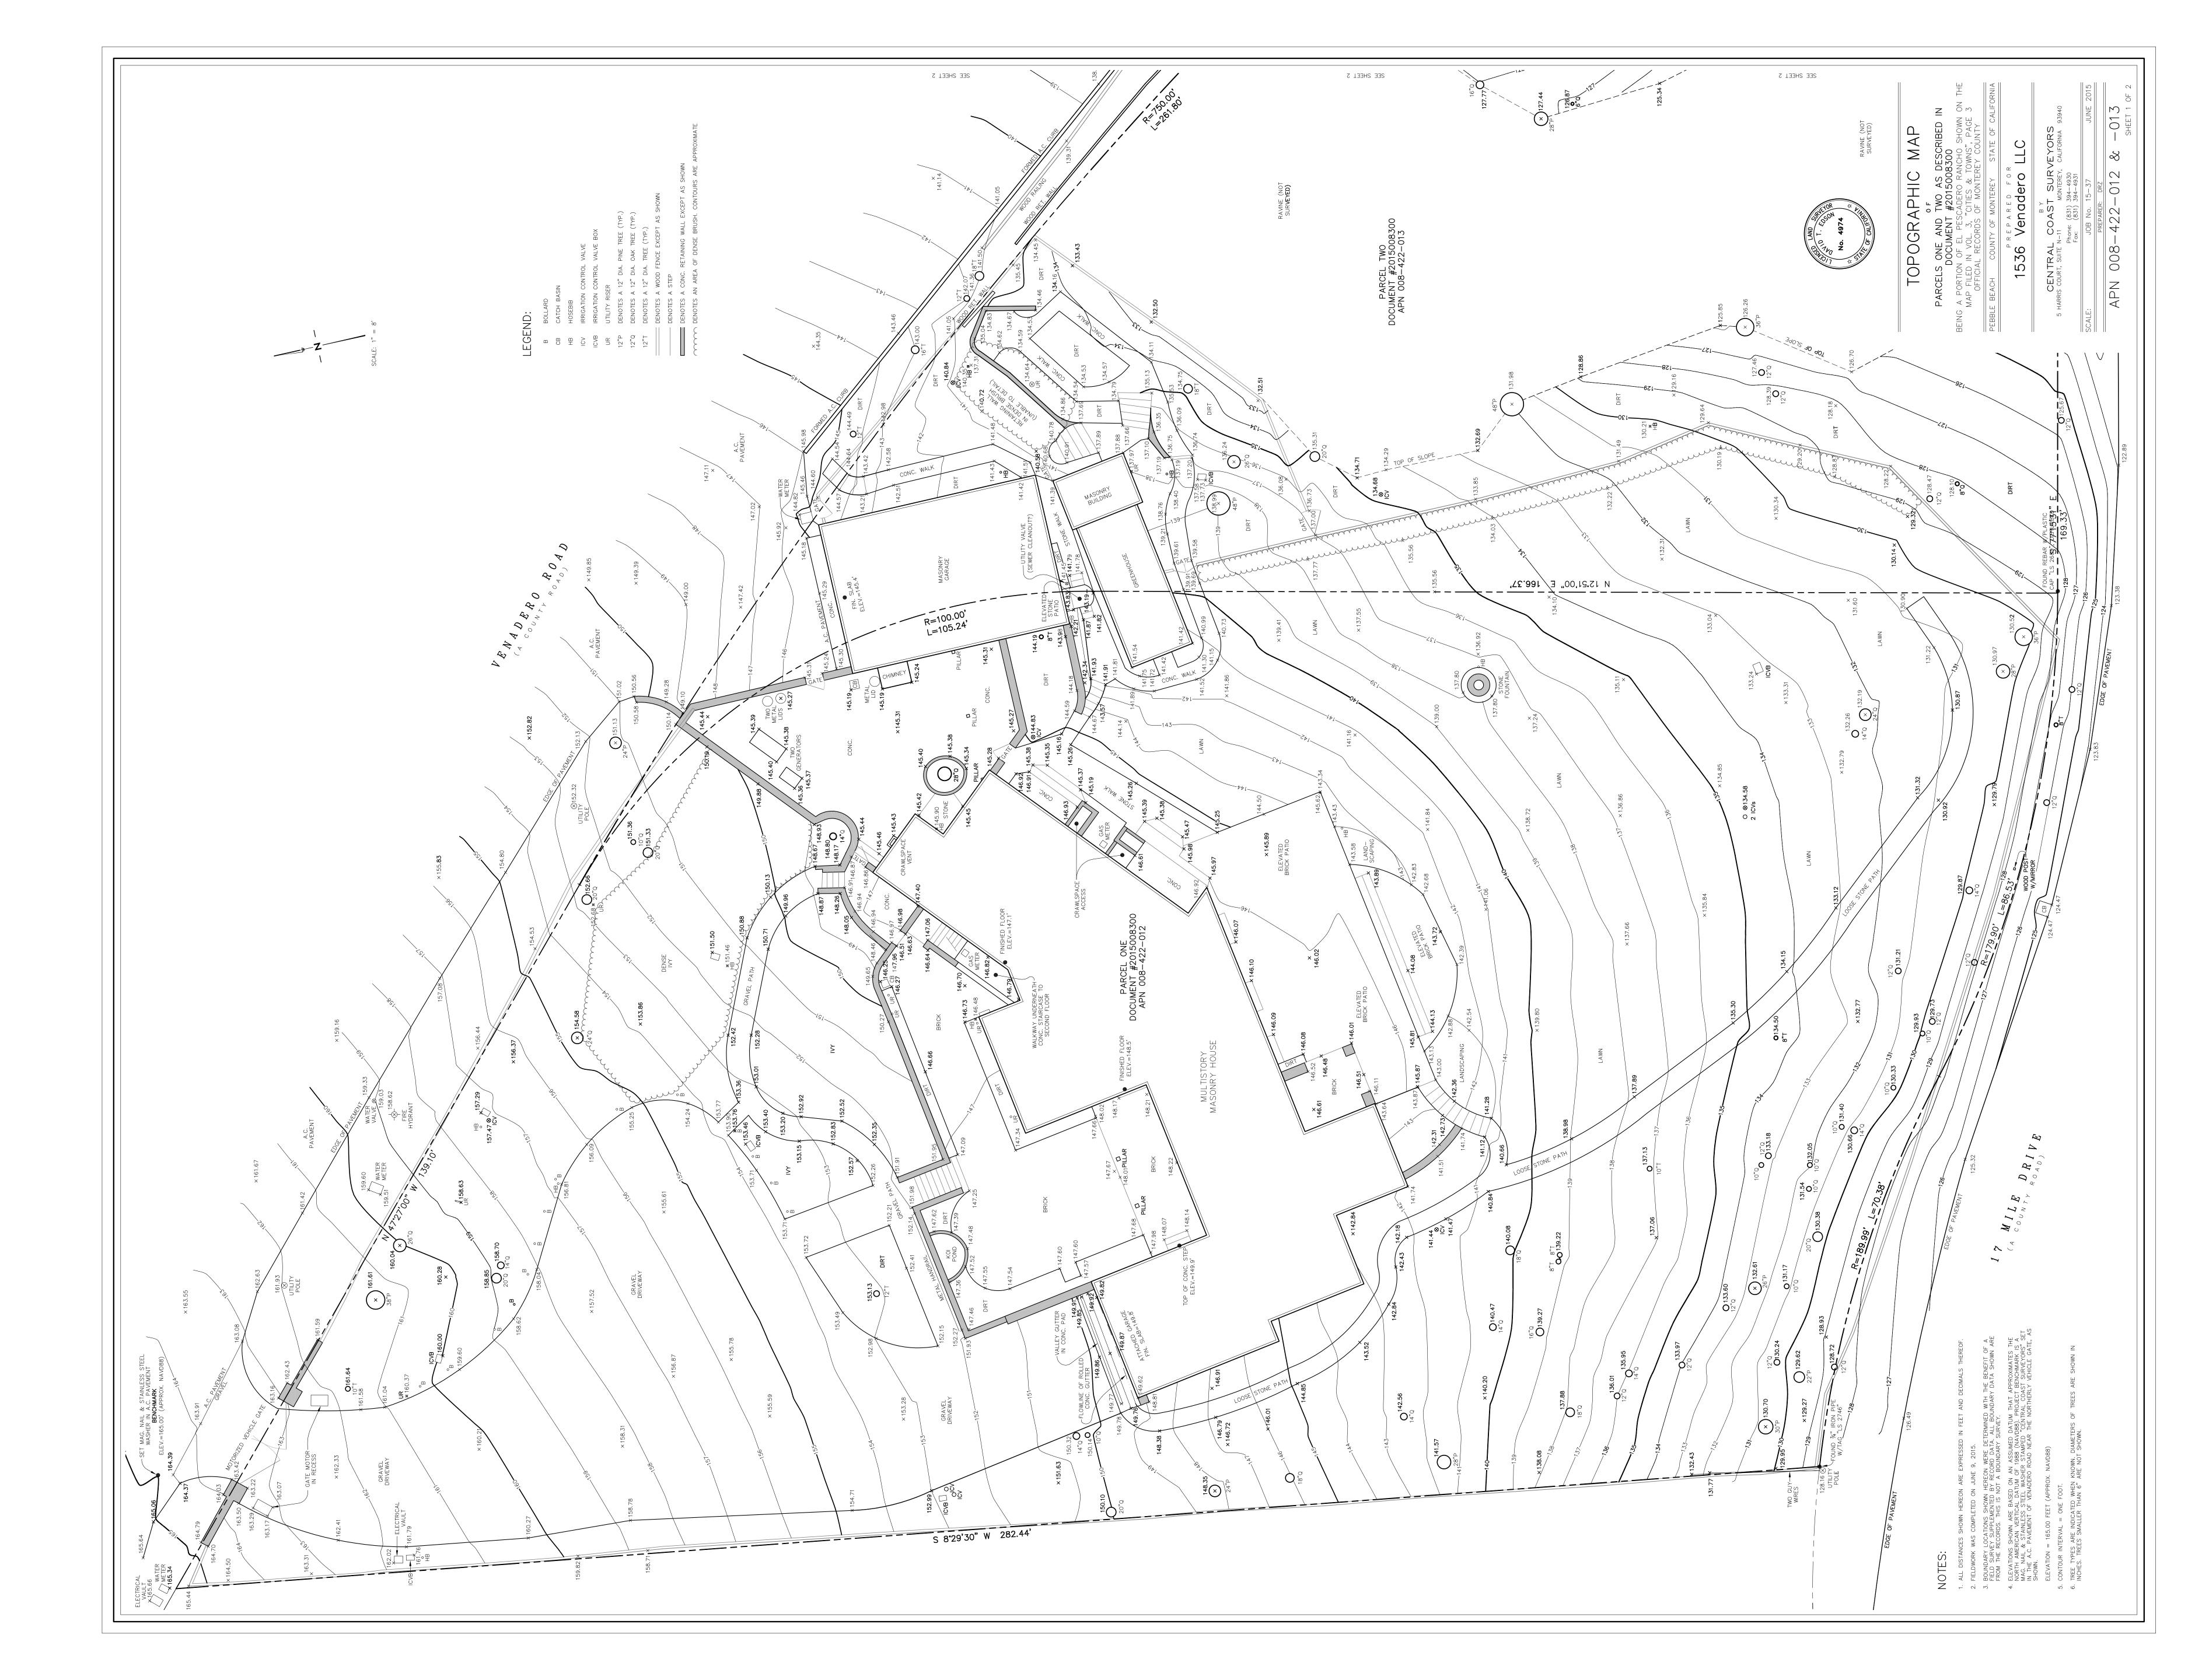

- b) <u>Allowed Use</u>: The property is located at 1536 Venadero Road, Pebble Beach (Assessor's Parcel Numbers 008-422-012-000 and 008-422-013-000), Del Monte Forest Land Use Plan area. The parcel is zoned Low Density Residential, 1.5 acres per unit, with a Design Control Overlay, in the Coastal Zone [LDR/1.5-D (CZ)], which allows residential uses and development as a principally permitted use. The project involves landscape improvements associated with an existing residential use of the property. Therefore, the project is an allowed land use for this site.
- Design Review: The project site is subject to the design criteria c) contained in Chapter 20.44 of the Coastal Implementation Plan, Part 1 (the Design Control "D" Zoning District), which regulates the location, size, configuration, materials, and colors of structures and fences to assure the protection of the public viewshed and neighborhood character. The project involves minor changes to the existing gate and fencing surrounding the site and changes to flat surfaces such as driveway materials, patios, and walkways. The landscape improvements are appropriately sited in locations that already contain similar improvements and by their nature require location near the existing residential structures. Proposed colors and materials are consistent with the area and with the historic integrity of the existing structures and include stone pavers and gravel. The project is not in the public viewshed and will be consistent with the character of the site and surrounding neighborhood.
- Cultural Resources: The project site contains an existing residence, d) garage/guesthouse, and greenhouse that have been determined to be historic structures that qualify for listing on the Monterey County register of Historic Resources and has been identified as containing potentially significant archaeological resources. Historic Structure: A phase II historic analysis was prepared for the project (LIB170280), by Kent Seavey. The Phase II report determined that the proposed landscape improvements are consistent with the historic setting of the site, are consistent with the Secretary of the Interior Standards for the Rehabilitation of historic resources, and the project will not adversely impact the historic resources. Archaeological and Tribal Cultural Resources: A Phase I archaeological survey and a Phase II archaeological investigation were conducted for the project. In addition, the tribal chairperson of the Ohlone, Coastanoan, Esselen Nation was consulted to review potential impacts to tribal cultural resources. Consistent with Policy 60 of the Del Monte Forest Land Use Plan, revisions to the project were required to minimize potential impacts to resources including modification of the locations of the proposed patios and walkways and the proposed depths of the footings for new landscape improvements. In addition, conditions and mitigations have been incorporated that require monitors and

appropriate treatment of resources if discovered (Conditions Numbers: 13, 14, and 15)

- Variance: The site is located within the "Pescadero Watershed" area of e) the Del Monte Forest which is an area that drains to the Carmel Bay Area of Special Biological Significance (ASBS). The Del Monte Forest Land Use Plan calls for heightened concern of non-point sources of pollutants to the Carmel Bay ASBS. Specific policies to protect freshwater and marine resources are provided that require erosion control measures and stormwater runoff best management practices for all development projects in the watershed. This Penn project is required to implement erosion control measures during construction (Condition 6) and will provide on-site retention of stormwater. Policy 77 of the Del Monte Forest Land Use Plan limits impervious surfaces in the Pescadero watershed to 9,000 square feet per parcel. Assessor's Parcel Number 008-422-012-000 is currently considered legal non-conforming and contains 15,666 square feet of impervious area. The project would substantially reduce impervious surface area by 6,113 square feet but would still exceed the 9,000 square foot limit (9,553 square feet proposed). Overall, with adequate protections for erosion and stormwater runoff, the balance of the project design with respect to cultural resources, and the significant reduction in impervious area, staff believes that the project has been sited and designed in such a manner consistent with LUP policies. Findings for a Variance to exceed the Pescadero Watershed impervious surface area by 553 square feet can be made in the case (See Findings 6-8 below). Improvements located on Assessor's Parcel Number 008-422-013-000 would conform to the impervious surface area policies as proposed (2,093 square feet existing, 2,033 square feet proposed).
- f) <u>Advisory Committee</u>: The project was referred to the Del Monte Forest Land Use Advisory Committee (LUAC) for review. There were no public comments or concerns with approval of the project expressed by the LUAC at the meeting and the LUAC unanimously recommended approval of the project.
- g) <u>Public Access</u>: The subject property is not described as an area where the Local Coastal Program requires access and is not indicated as part of any designated trails or shoreline access as shown in Figure 8 of the Del Monte Forest Area Land Use Plan.
- h) The application, project plans, and related support materials submitted by the project applicant to Monterey County RMA-Planning for the proposed development found in Project File PLN170198.