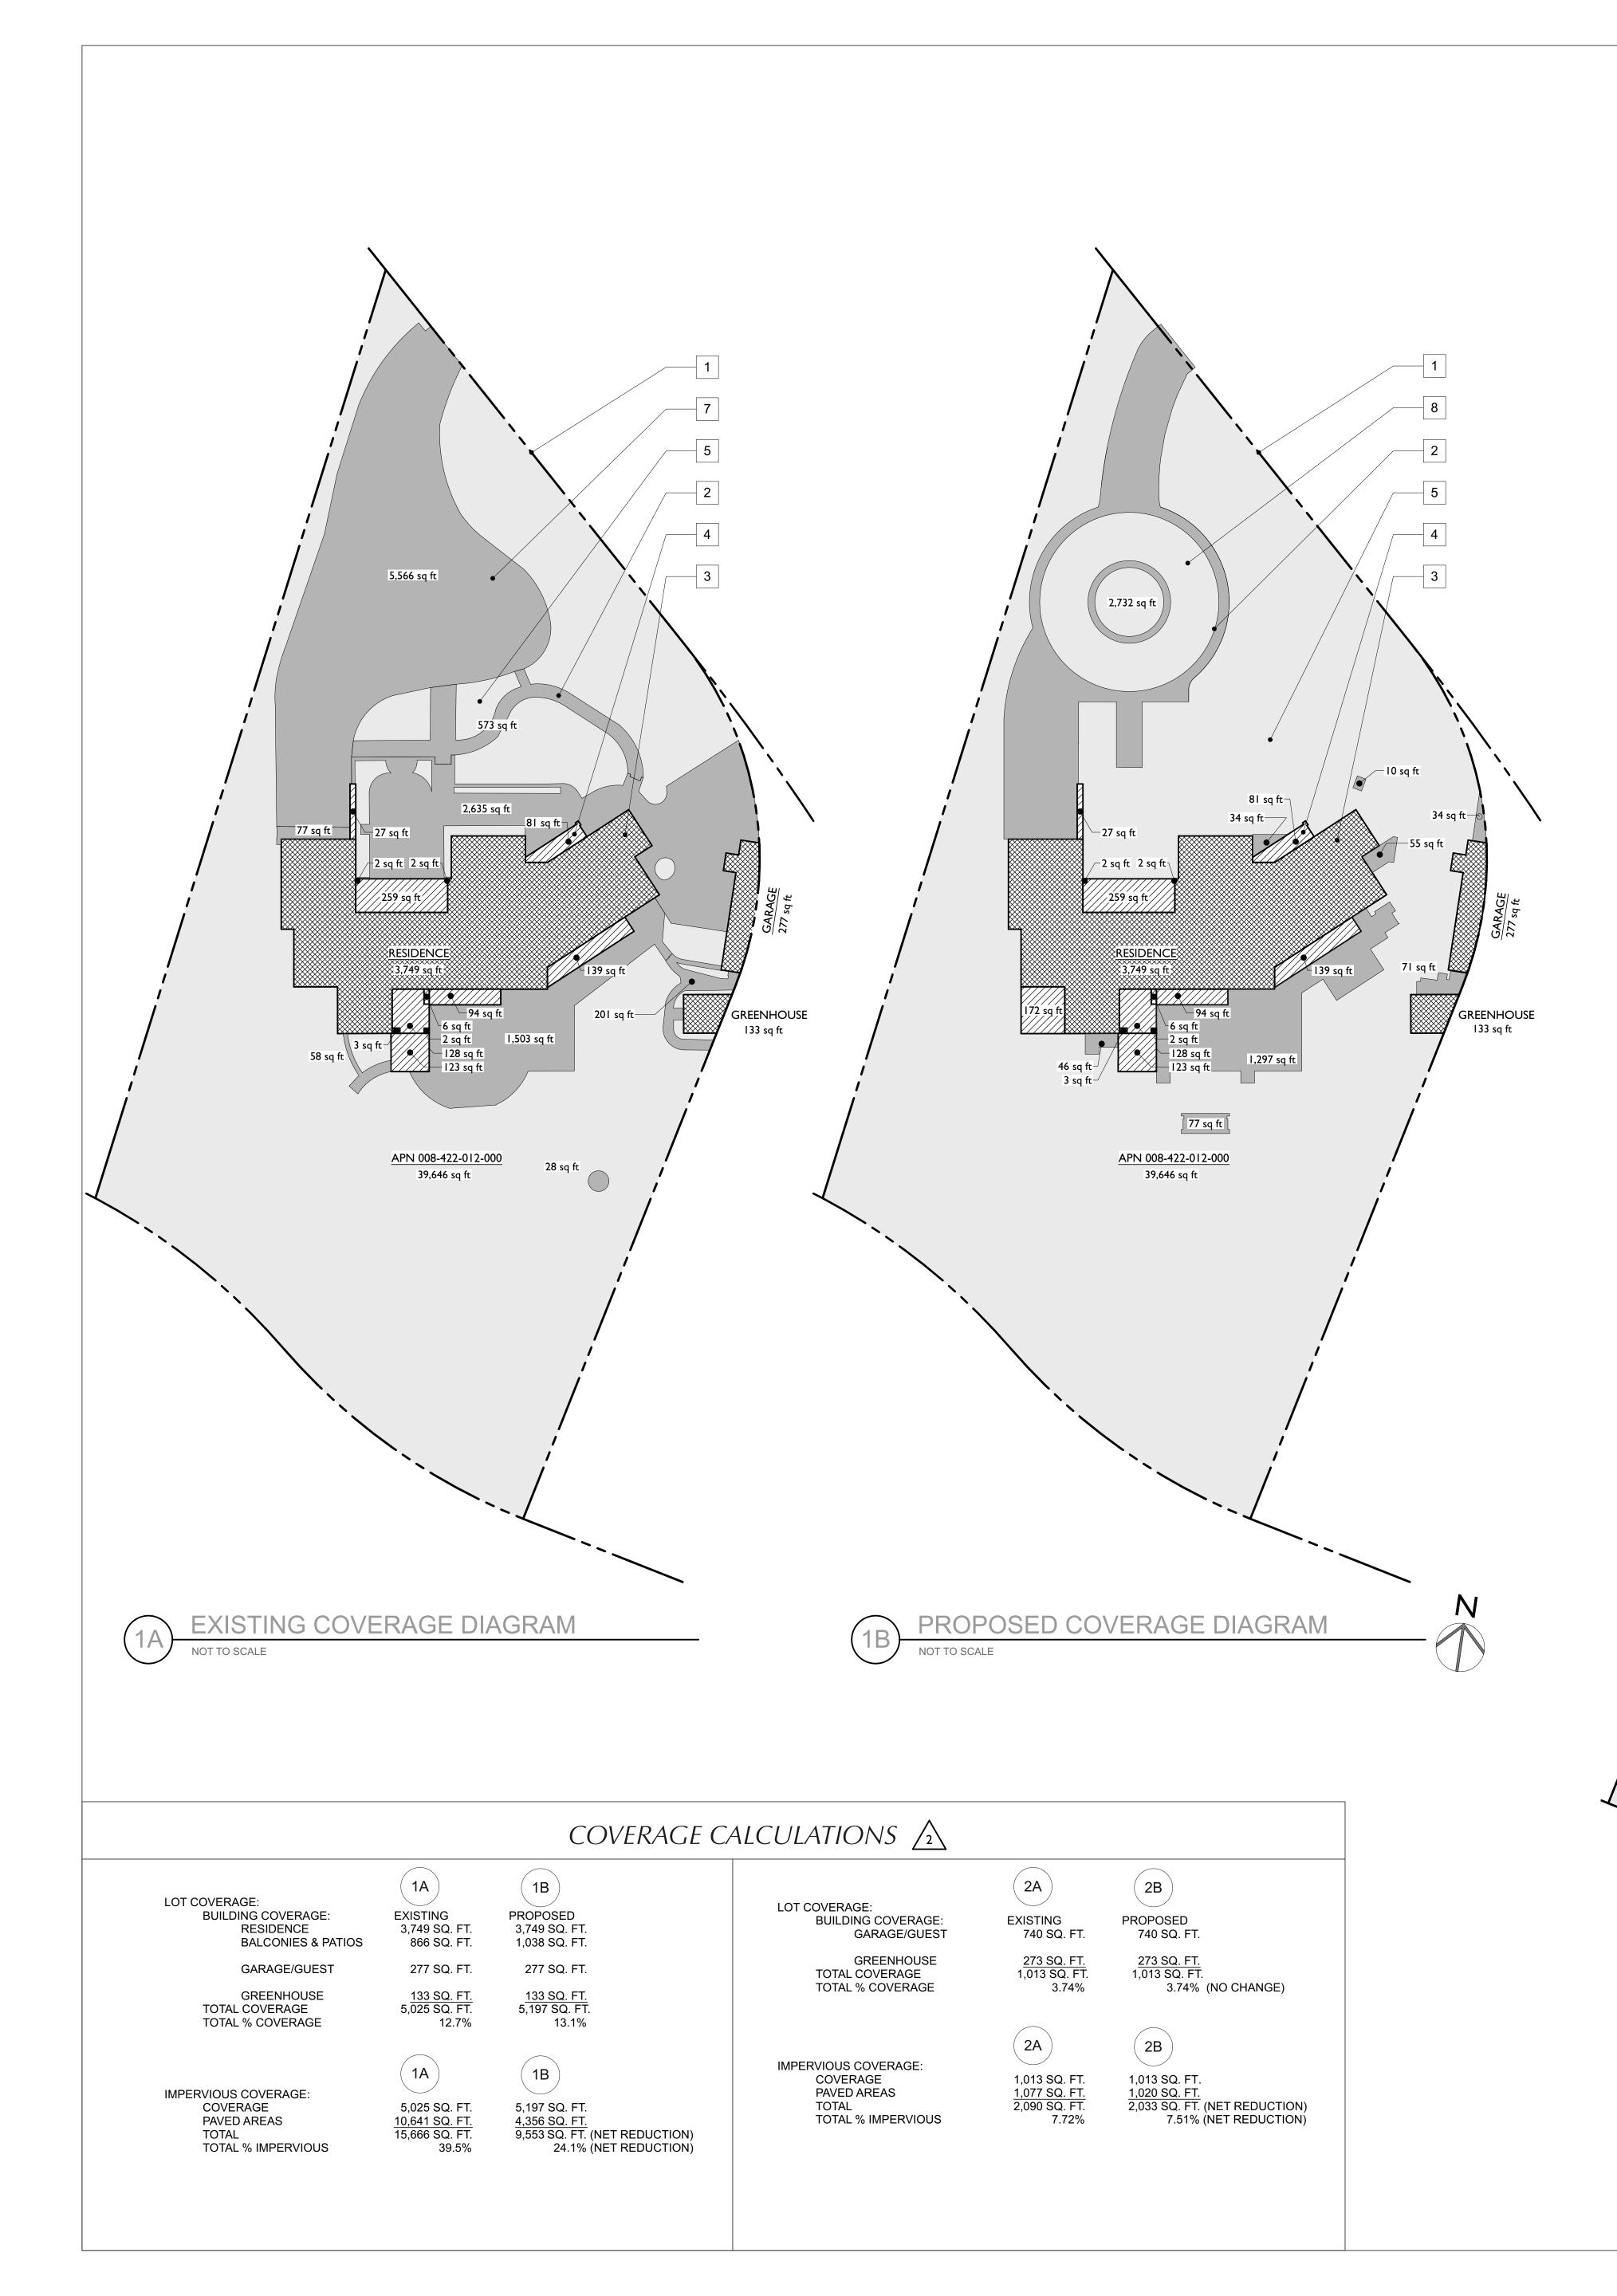

Potential conflicts with cultural resource policies, due to the historic nature of the existing structures and the potential for impacts to archaeological resources have been identified. In addition, potential conflicts with land use development policy 77 of the Del Monte Forest Land Use Plan which limits impervious surfaces to 9,000 square feet have been identified during review of the project. However, changes to the plan have been incorporated and based on the circumstances of the case, the project is designed appropriately to balance reasonable residential development with resource protection policies of the applicable regulations. Findings to support a Variance to the 9,000square foot impervious surface area can be made in this case (see Findings 6-8) and conditions and mitigations are proposed to minimize impacts to cultural resources consistent with the applicable text, policies, and regulations.

appropriate treatment of resources if discovered (Conditions Numbers: 13, 14, and 15)

- Variance: The site is located within the "Pescadero Watershed" area of e) the Del Monte Forest which is an area that drains to the Carmel Bay Area of Special Biological Significance (ASBS). The Del Monte Forest Land Use Plan calls for heightened concern of non-point sources of pollutants to the Carmel Bay ASBS. Specific policies to protect freshwater and marine resources are provided that require erosion control measures and stormwater runoff best management practices for all development projects in the watershed. This Penn project is required to implement erosion control measures during construction (Condition 6) and will provide on-site retention of stormwater. Policy 77 of the Del Monte Forest Land Use Plan limits impervious surfaces in the Pescadero watershed to 9,000 square feet per parcel. Assessor's Parcel Number 008-422-012-000 is currently considered legal non-conforming and contains 15,666 square feet of impervious area. The project would substantially reduce impervious surface area by 6,113 square feet but would still exceed the 9,000 square foot limit (9,553 square feet proposed). Overall, with adequate protections for erosion and stormwater runoff, the balance of the project design with respect to cultural resources, and the significant reduction in impervious area, staff believes that the project has been sited and designed in such a manner consistent with LUP policies. Findings for a Variance to exceed the Pescadero Watershed impervious surface area by 553 square feet can be made in the case (See Findings 6-8 below). Improvements located on Assessor's Parcel Number 008-422-013-000 would conform to the impervious surface area policies as proposed (2,093 square feet existing, 2,033 square feet proposed).
- f) <u>Advisory Committee</u>: The project was referred to the Del Monte Forest Land Use Advisory Committee (LUAC) for review. There were no public comments or concerns with approval of the project expressed by the LUAC at the meeting and the LUAC unanimously recommended approval of the project.
- g) <u>Public Access</u>: The subject property is not described as an area where the Local Coastal Program requires access and is not indicated as part of any designated trails or shoreline access as shown in Figure 8 of the Del Monte Forest Area Land Use Plan.
- h) The application, project plans, and related support materials submitted by the project applicant to Monterey County RMA-Planning for the proposed development found in Project File PLN170198.

- The County has considered the comment received by the California **i**) Coastal Commission staff during the public review period. The project has been modified by the applicant to address the comments received. Modification includes additional reductions in the proposed impervious surface area by replacing the entire driveway with pervious surface and reducing the size of the proposed patios and walkway along the side and rear of the home. In addition, the MND was modified to provide clarification and amplification of the analysis in support of the conclusion that the project is consistent with the intent of the Pescadero Watershed coverage limitation. Revisions made to the project plans in response to the Coastal Commission comments on the MND do not create new effects or change the information or determinations made in the MND. The revisions to the MND clarify and amplify the analysis contained in the MND and no new impacts or mitigations are required for the project. Therefore, pursuant to Section 15073.5 of the CEQA guidelines, recirculation of the MND is not required.
- k) Proposed mitigation measures are incorporated into the conditions of approval and as proposed and conditioned, the project will not have a significant adverse effect on the environment.
- Monterey County RMA-Planning, located at 1441 Shilling Place, 2nd Floor, Salinas, California, 93901, is the custodian of documents and other materials that constitute the record of proceedings upon which the decision to adopt the negative declaration is based.
- VARIANCE (SPECIAL CIRCUMSTANCE) There are special 6. FINDING: circumstances applicable to Assessor's Parcel Number 008-422-012-000, including size, shape, topography, location or surroundings. As a result, the strict application of Title 20 and Policy 77 of the Del Monte Forest Land Use Plan would deprive the subject property of privileges enjoyed by other properties in the vicinity and under identical zone classification. Although it was determined that special circumstances exist. Variances are granted on a case-by-case basis and the findings and evidence for this project do not necessarily apply to other parcels. Assessor's Parcel Number 008-422-012-000 was developed in the **EVIDENCE:** a) 1920's and 1930's and contains an historically significant Spanish eclectic style residence with surrounding driveway, patios and walkways. Together the structures and landscape surfaces total 15,666 square feet of impervious surface area which does not conform to the

- in which such property is situated Other property owners in the vicinity and under identical zoning a) classification have been afforded the same privilege sought by the property owner of this application. The Steakley project (PC93167) established the precedence to allow a Variance for a developed parcel to exceed the 9,000 square foot combined coverage limitation where a net reduction in the existing combined coverage will occur. Within the general vicinity, several residential projects have been granted similar variances. For PLN980384 (Rachleff), PLN020361 (Griggs), PLN980540 (Schwab), PLN090061 (Rachleff), PLN120663 (Bardis) and PLN170535 (Heverdejs) the Zoning Administrator approved Variances to exceed the structural and impervious coverage limitations. and allowed an increase to structural coverage, based on a reduction of impervious surface coverage, and an overall net reduction in total coverage.
- b) The subject project would reduce the impervious surfaces on the lot from 15,666 square feet to 9,553 square feet.
- 8. **FINDING: VARIANCE** (**AUTHORIZED USE**) This project will not constitute a grant for an activity or use otherwise not expressly authorized by the zone regulations governing the parcel.
  - **EVIDENCE:** Single Family residential uses, inclusive of patios, driveways, walkways, and landscaping improvements are listed as principally permitted uses in the LDR zoning district.