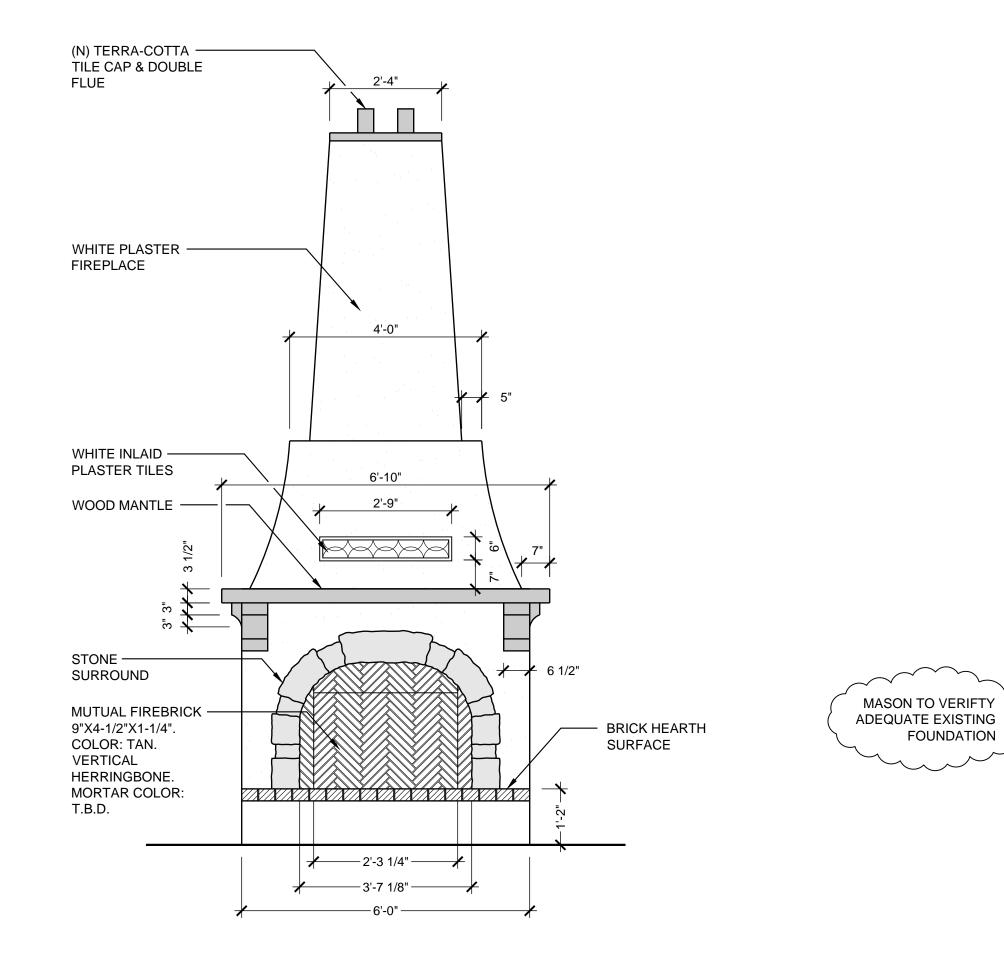

#### DECISION

**NOW, THEREFORE**, based on the above findings and evidence, the Zoning Administrator does hereby:

- 1. Adopt a Mitigated Negative Declaration;
- 2. Approve a Combined Development Permit consisting of 1) a Coastal Development Permit to allow landscaping improvements including replacement and reconfiguration of driveway, patios, walkways, fountains, and plants within a positive archaeological site; and 2) a Variance to exceed the 9,000 square feet impervious surface limit by 553 square feet, in general conformance with the attached sketch and subject to the attached conditions, all being attached hereto and incorporated herein by reference; and
- 3. Adopt the attached Mitigation Monitoring and Reporting Program.