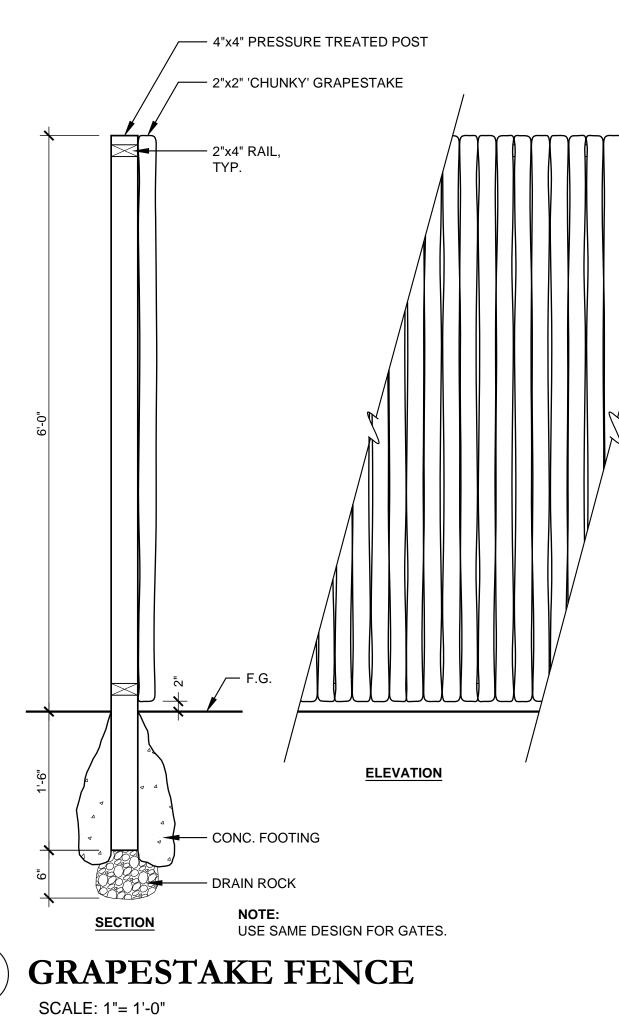

DRAIN IN 24 HOURS. 5. BACKFILL IN LIFTS - WATER TO SETTLE BETWEEN LIFTS.

6. CONTRACTOR TO CHECK SITE FOR EXISTENCE & DEPTH, IF FOUND, OF HARDPAN SOIL.

SOIL AMENDMENT:

TREES & SHRUBS - REMOVE NATIVE SOIL FROM HOLE AND COMBINE WITH ORGANIC COMPOST AS FOLLOWS: 1 PART NATIVE SOIL, 2 PARTS COMPOST. USE THIS MIX TO BACKFILL WHEN PLANTING. DISCARD UN-USED NATIVE SOIL ON SITE.

ADD ONE FERTILIZER TABLET, 6-24-24, FOR EACH 1 GALLON & 5-GALLON PLANTS. ADD TWO FOR 15-GALLON PLANTS. IN LITHODORA GROUNDCOVER AREA, INCORPORATE THESE NUTRIENTS INTO THE UPPER 6" TO 8" INTO THE SOIL, PER 1000 SQUARE FEET: SOIL SULFUR (90%) 10 LBS, NITROFORM (38-0-0)15 LBS., AND 6-24-24 MIXED FERTILIZER 15 LBS.





### PLANT SHRUB CROWN 1" ABOVE GRADE, PLANT TREE CROWN 2"

<u>ZE</u> DEEF 1 GAL. - 6' DIA x 4' DEEP













| NOTES.<br>RESENT THE FINISHED<br>TION. THE<br>DIECT THE<br>LUDE, BUT ARE NOT<br>NE QUIPMENT, ETC.<br>JALIFIED PERSONS TO<br>ITE BY THE<br>E ABOVE NOTED<br>RIOR TO STARTING<br>OF ANY<br>AWINGS.<br>ENERAL NOTES AND<br>AME AS SIMILAR<br>HE LATEST APPROVED<br>EGAL AND INDUSTRY<br>THE FOLLOWING:<br>SCE7-10, NDS 2015,<br>CANY PORTION OF<br>DUSTRIAL SAFETY,<br>D SPECIFICATIONS.<br>CALIFORNIA CIVIL<br>R ANY INCORPORATED<br>ES, ALL<br>CONSTRUCTION<br>TS THAT DIRECTLY<br>JIREMENTS LOCATED<br>CASE OF<br>OBTAIN DIRECTION<br>HERWISE TO APPLY<br>FOR CONSTRUCTION<br>, AND THEY ARE<br>R CLARIFICATION AND<br>PLANS FOR ERRORS<br>O THE ATTENTION OF<br>AND ANY<br>SE PROCEEDING<br>IS SHOULD BE<br>R CONSTRUCTION,<br>, AND THEY ARE<br>R CLARIFICATION AND<br>PLANS FOR ERRORS<br>O THE ATTENTION OF<br>AND