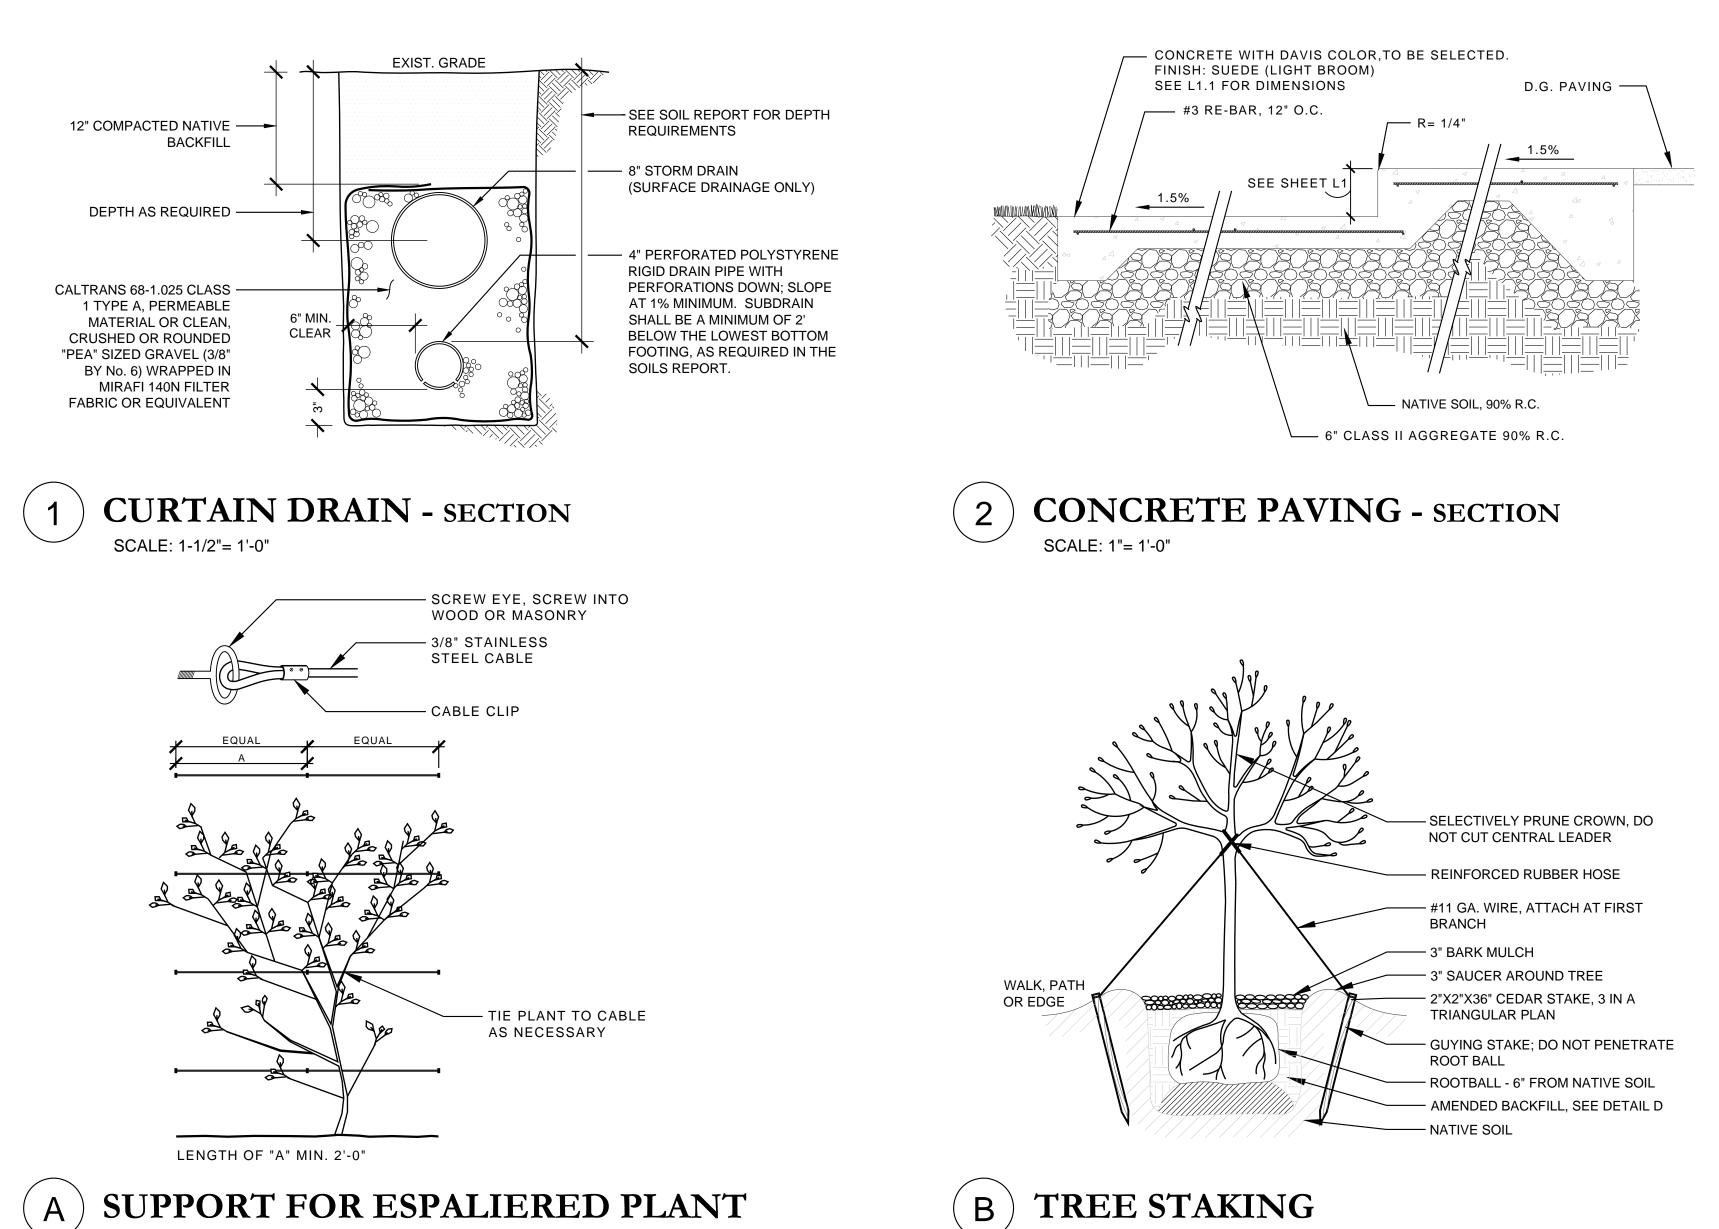

appropriate treatment of resources if discovered (Conditions Numbers: 13, 14, and 15)

- Variance: The site is located within the "Pescadero Watershed" area of e) the Del Monte Forest which is an area that drains to the Carmel Bay Area of Special Biological Significance (ASBS). The Del Monte Forest Land Use Plan calls for heightened concern of non-point sources of pollutants to the Carmel Bay ASBS. Specific policies to protect freshwater and marine resources are provided that require erosion control measures and stormwater runoff best management practices for all development projects in the watershed. This Penn project is required to implement erosion control measures during construction (Condition 6) and will provide on-site retention of stormwater. Policy 77 of the Del Monte Forest Land Use Plan limits impervious surfaces in the Pescadero watershed to 9,000 square feet per parcel. Assessor's Parcel Number 008-422-012-000 is currently considered legal non-conforming and contains 15,666 square feet of impervious area. The project would substantially reduce impervious surface area by 6,113 square feet but would still exceed the 9,000 square foot limit (9,553 square feet proposed). Overall, with adequate protections for erosion and stormwater runoff, the balance of the project design with respect to cultural resources, and the significant reduction in impervious area, staff believes that the project has been sited and designed in such a manner consistent with LUP policies. Findings for a Variance to exceed the Pescadero Watershed impervious surface area by 553 square feet can be made in the case (See Findings 6-8 below). Improvements located on Assessor's Parcel Number 008-422-013-000 would conform to the impervious surface area policies as proposed (2,093 square feet existing, 2,033 square feet proposed).
- f) <u>Advisory Committee</u>: The project was referred to the Del Monte Forest Land Use Advisory Committee (LUAC) for review. There were no public comments or concerns with approval of the project expressed by the LUAC at the meeting and the LUAC unanimously recommended approval of the project.
- g) <u>Public Access</u>: The subject property is not described as an area where the Local Coastal Program requires access and is not indicated as part of any designated trails or shoreline access as shown in Figure 8 of the Del Monte Forest Area Land Use Plan.
- h) The application, project plans, and related support materials submitted by the project applicant to Monterey County RMA-Planning for the proposed development found in Project File PLN170198.