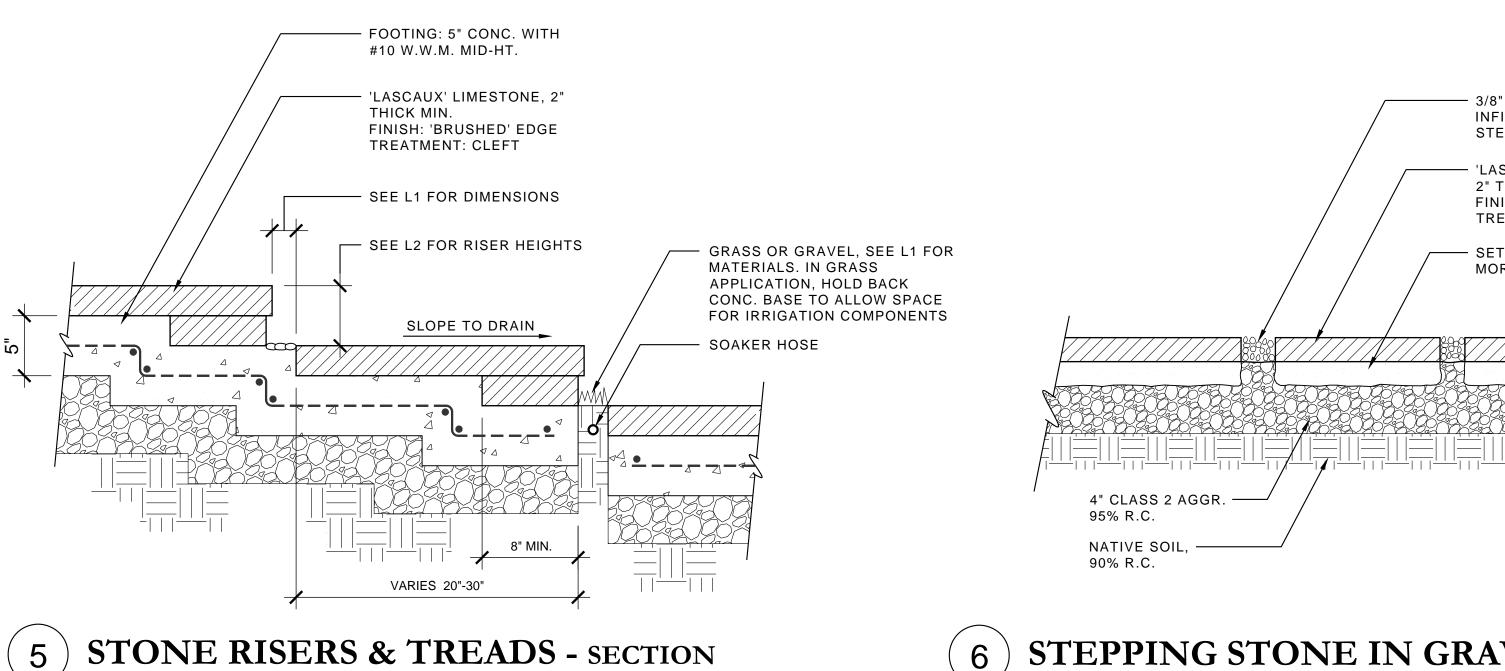

#### 10. WRSP1 - STORMWATER MANAGEMENT PLAN - DEL MONTE FOREST

Responsible Department: Water Resources Agency

Condition/Mitigation Monitoring Measure: The Owner/Applicant shall incorporate measures to ensure runoff is minimized and stormwater infiltration is maximized. New development including replaced impervious surfaces shall comply with the freshwater and marine resource policies of the Del Monte Forest Area Land Use Plan. Provisions shall be made to collect and conduct runoff to drainage areas/devices capable of polluted runoff filtration/treatment (e.g., vegetated filtration strips, detention/retention basins, storm drains, etc.). A registered civil engineer or other qualified professional shall design a stormwater management plan to the satisfaction of the Water Resources Agency. (Water Resources Agency)

Compliance or Monitoring Action to be Performed: Action to be Performed: Prior to issuance of any construction permit, the Owner/Applicant shall submit a stormwater management plan to the Water Resources Agency for review and approval.

#### 11. WRSP2 - DRIVEWAY RUNOFF - DEL MONTE FOREST

Responsible Department: Water Resources Agency

Condition/Mitigation Monitoring Measure: The Owner/Applicant shall incorporate permeable materials or surfaces into the project design. The new or replaced driveway surface shall comply with the freshwater and marine resource policies of the Del Monte Forest Area Land Use Plan. The driveway surface shall be designed to minimize runoff through the use of permeable materials, filtration strips, engineered collection/treatment units, or similar. A registered civil engineer or other qualified professional shall design the driveway runoff measures to the satisfaction of the Water Resources Agency. (Water Resources Agency)

Compliance or Monitoring Action to be Performed: Prior to issuance of any construction permit, the Owner/Applicant shall submit details for the pervious driveway design to the Water Resources Agency for review and approval.