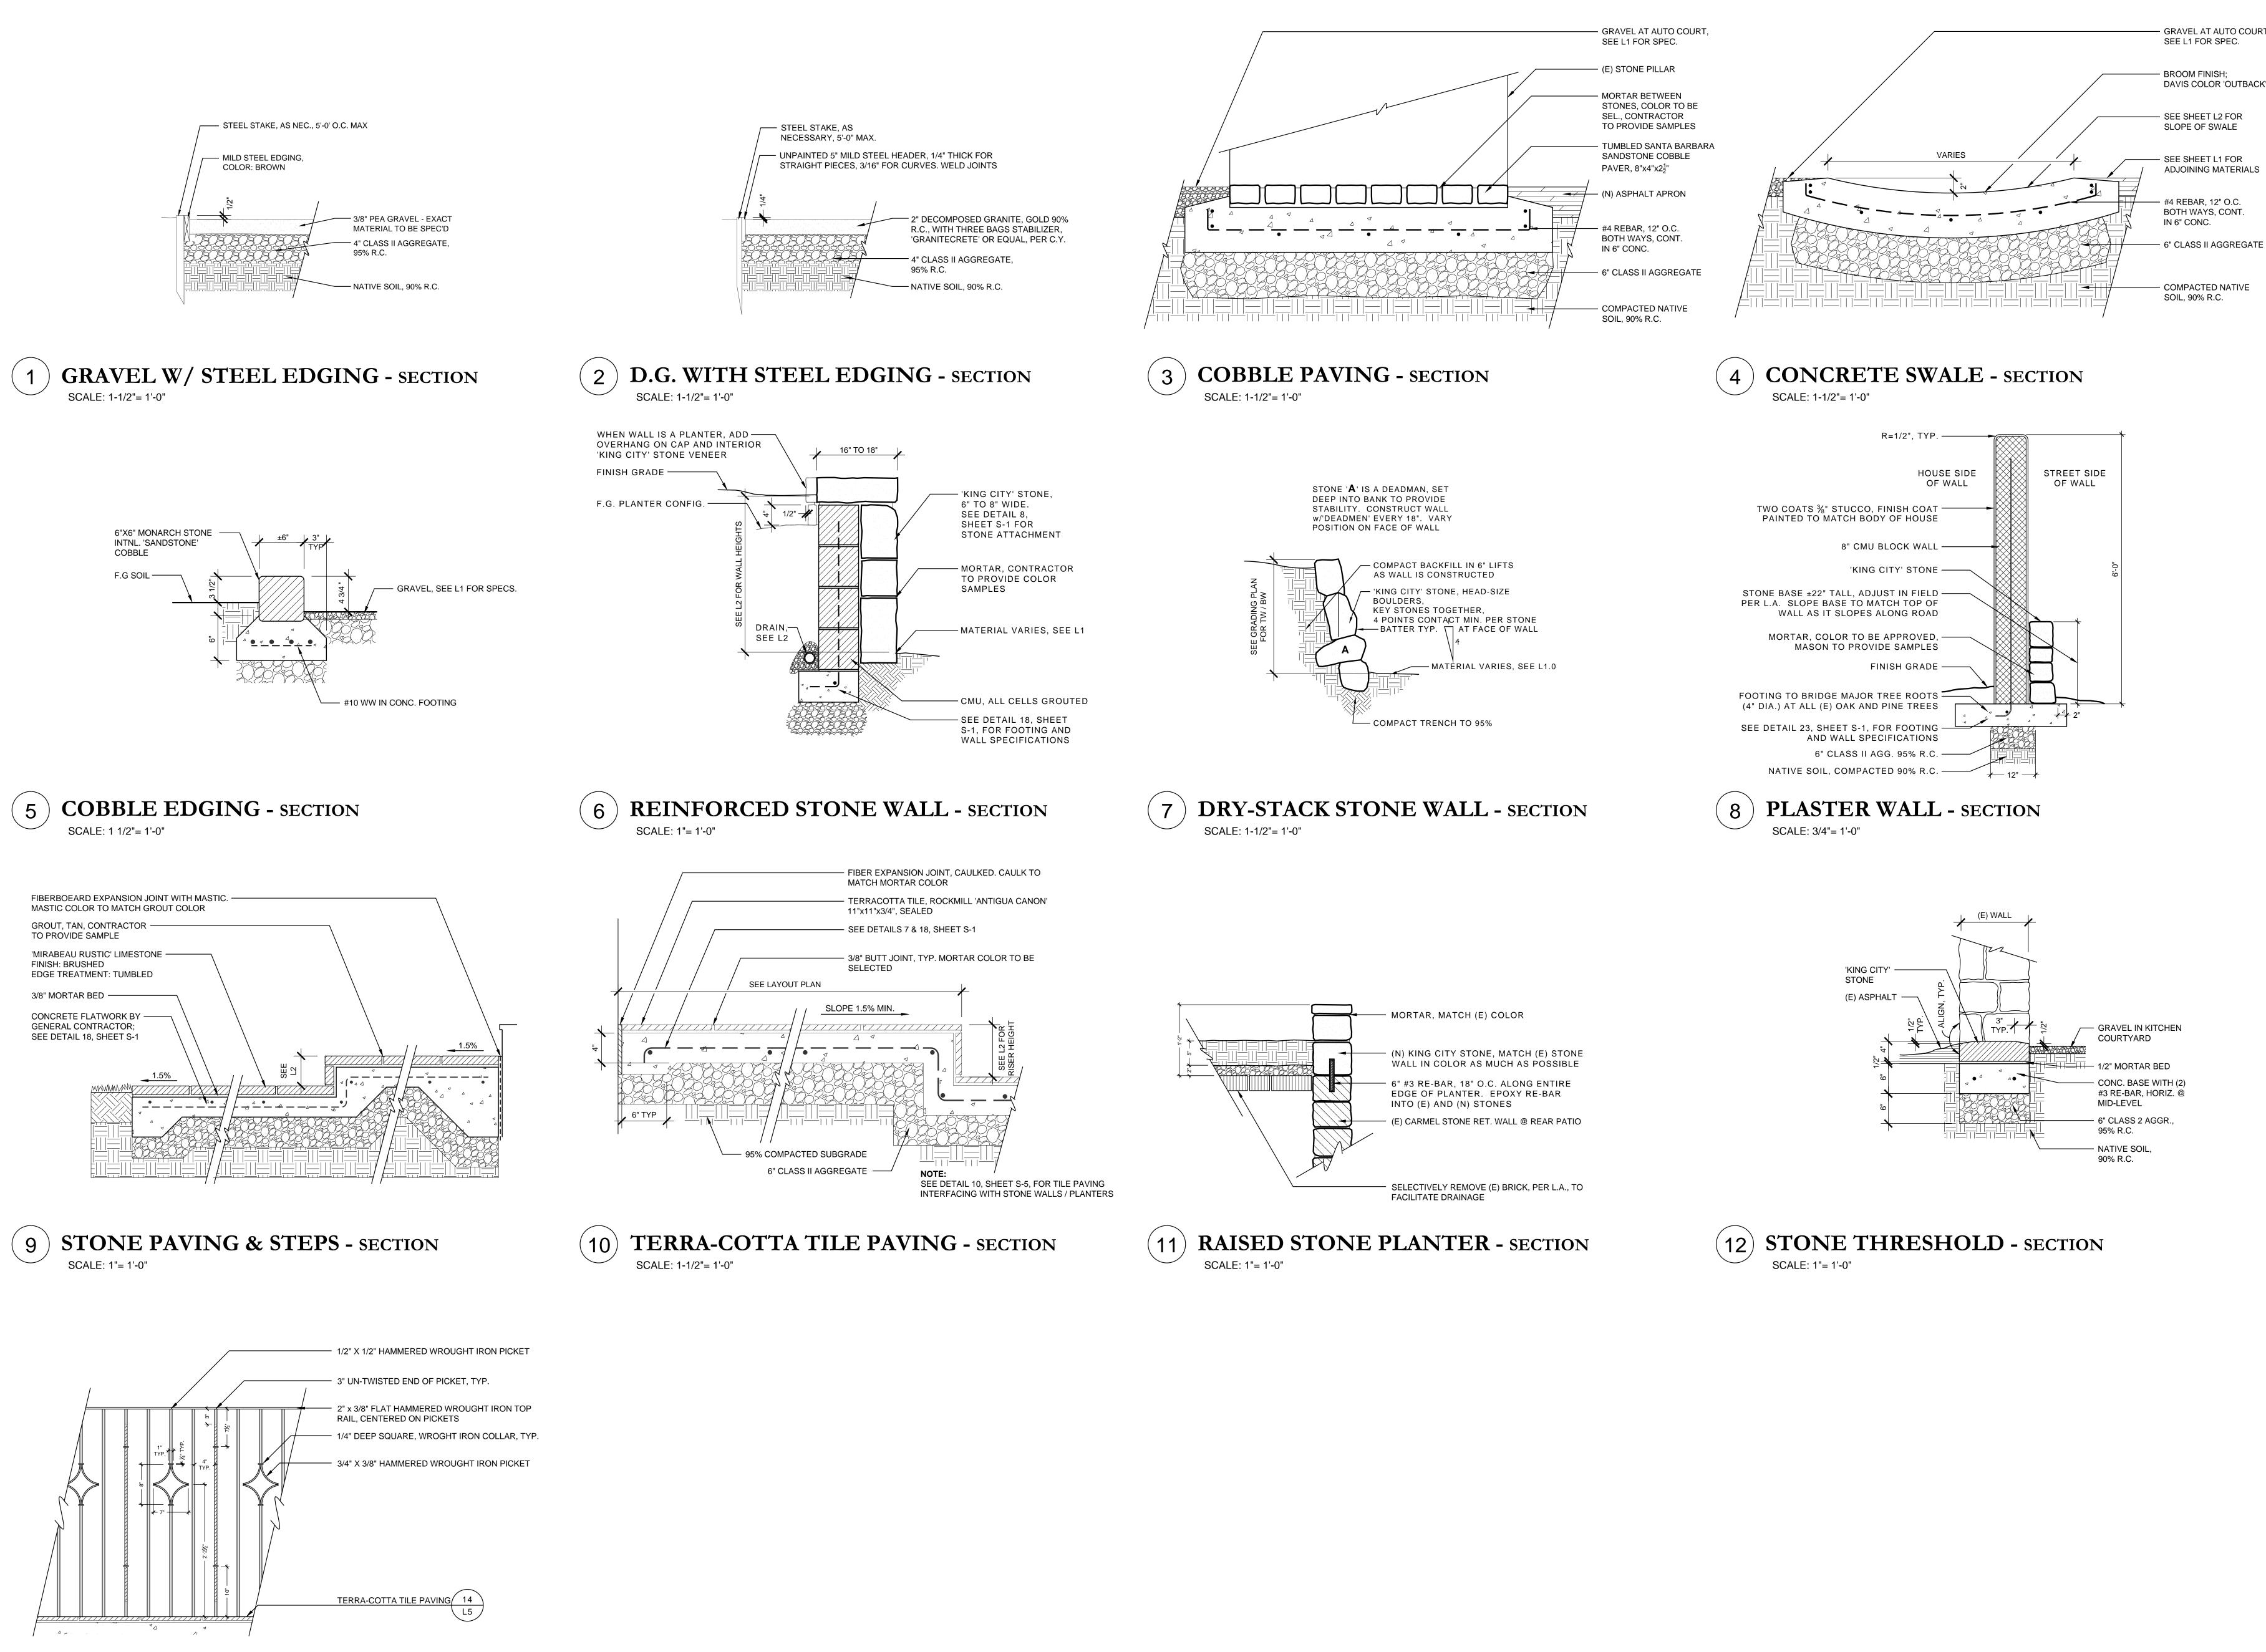

AIL            | 1 |
| SUPERBELLS' CALIBROEHOA 'CORALINA' | CALIBROCHOA              | 1 |
|                                    |                          |   |

<u>COMMON</u>

## **POTS: PLANT LIST**

## PLANTING NOTES

- CONTRACTOR TO PLACE PLANTS ON SITE, ACCORDING TO THE PLANTING PLAN, FOR APPROVAL BY L.A. BEFORE PLANTING.
- 2. SEE THE BID SHEET FOR MULCH SPECIFICATIONS.

## CERTIFICATION

AMOUNT SIZE

1 GAL

1 GAL 1 GAL

1 GAL 1 GAL 6" POT

1 GAL

1 GAL 1 GAL

1 GAL

6" POT 8" POT

I, ROSEMARY WELLS, CERTIFY THAT THIS LANDSCAPING PLAN COMPLIES WITH ALL MONTEREY COUNTY REQUIREMENTS INCLUDING THE USE OF NATIVE, DROUGHT-TOLERANT, NON-INVASIVE SPECIES, LIMITED TURF, AND LOW-FLOW, WATER-CONSERVING IRRIGATION FIXTURES.



FRONT COURTYARD PLANTING SCALE: 1/4"= 1'-0"

**CA NATIVE** 











WROUGHT IRON RAILING 13 SCALE: 1"= 1'-0"

GRAVEL AT AUTO COURT, SEE L1 FOR SPEC.

DAVIS COLOR 'OUTBACK'

SEE SHEET L2 FOR SLOPE OF SWALE

- SEE SHEET L1 FOR ADJOINING MATERIALS

#4 REBAR, 12" O.C. BOTH WAYS, CONT.

COMPACTED NATIVE







**RENOVATED OUTDOOR** FIREPLACE - ELEVATION SCALE: 1/2"= 1'-0"









7

(4) GATE @ UTILITY AREA - ELEVATION SCALE: 3/4"= 1'-0"









SCALE: 1-1/2"= 1'-0"







**RENOVATED OUTDOOR** FIREPLACE - SECTION



**DRIVEWAY GATE -** ELEVATION SCALE: 1/2"= 1'-0"

SCALE: 1-1/2"= 1'-0"



- 3/8" SIERRA TAN GRAVEL.

STEPPING STONES

2" THICK MIN.

- SET STONES ON 2" MORTAR BED, TYP.

- 'LASCAUX' LIMESTONE,

FINISH: 'BRUSHED' EDGE TREATMENT: CLEFT

INFILL AROUND & BETWEEN







SCALE: NONE

SCALE: NONE



4. WATER DEEPLY. SOAK PLANT TO REMOVE OXYGEN POCKETS.