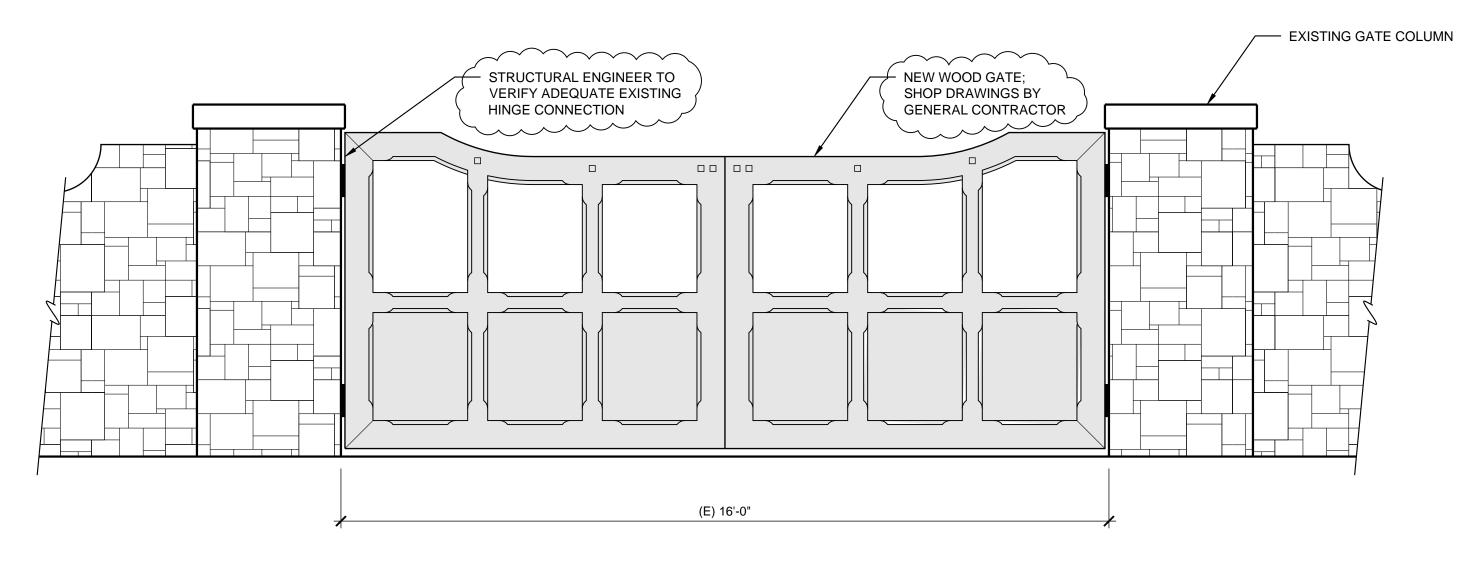

ZE

1 GAL

1 GAL 1 GAL

1 GAL 1 GAL 6" POT

1 GAL

1 GAL 1 GAL

1 GAL

6" POT 8" POT

I, ROSEMARY WELLS, CERTIFY THAT THIS LANDSCAPING PLAN COMPLIES WITH ALL MONTEREY COUNTY REQUIREMENTS INCLUDING THE USE OF NATIVE, DROUGHT-TOLERANT, NON-INVASIVE SPECIES, LIMITED TURF, AND LOW-FLOW, WATER-CONSERVING IRRIGATION FIXTURES.



FRONT COURTYARD PLANTING SCALE: 1/4"= 1'-0"

**CA NATIVE** 











WROUGHT IRON RAILING 13 SCALE: 1"= 1'-0"

GRAVEL AT AUTO COURT, SEE L1 FOR SPEC.

DAVIS COLOR 'OUTBACK'

SEE SHEET L2 FOR SLOPE OF SWALE

- SEE SHEET L1 FOR ADJOINING MATERIALS

#4 REBAR, 12" O.C. BOTH WAYS, CONT.

COMPACTED NATIVE







**RENOVATED OUTDOOR** FIREPLACE - ELEVATION SCALE: 1/2"= 1'-0"









7

(4) GATE @ UTILITY AREA - ELEVATION SCALE: 3/4"= 1'-0"









SCALE: 1-1/2"= 1'-0"







**RENOVATED OUTDOOR** FIREPLACE - SECTION



**DRIVEWAY GATE -** ELEVATION SCALE: 1/2"= 1'-0"

SCALE: 1-1/2"= 1'-0"



- 3/8" SIERRA TAN GRAVEL.

STEPPING STONES

2" THICK MIN.

- SET STONES ON 2" MORTAR BED, TYP.

- 'LASCAUX' LIMESTONE,

FINISH: 'BRUSHED' EDGE TREATMENT: CLEFT

INFILL AROUND & BETWEEN







SCALE: NONE

SCALE: NONE



4. WATER DEEPLY. SOAK PLANT TO REMOVE OXYGEN POCKETS. MULCH w/ 3" MULCH. CREATE SOIL COLLAR ONLY IF NECESSARY TO AID IN SOAKING. KEEP MULCH AWAY FROM BASE OF PLANT.



NATIVE SPECIES PLANTING INSTRUCTIONS SCALE: NONE

LENGTH VARIES

SEE PLAN

XQ

8" OR 6" x 4" x 4" DIAMETER TEE ------

ー LONG TURN ¼ BEND WITH PIPE CLEANOUT ADAPTER AND PLUG

XQX

SCALE: 1/2"= 1'-0"

-

15X

FRONT VIEW

3

TOP VIEW



- PIPE SIZE AS NOTED ON L2

#### PLANT 1 GAL. PLANTS 3/4