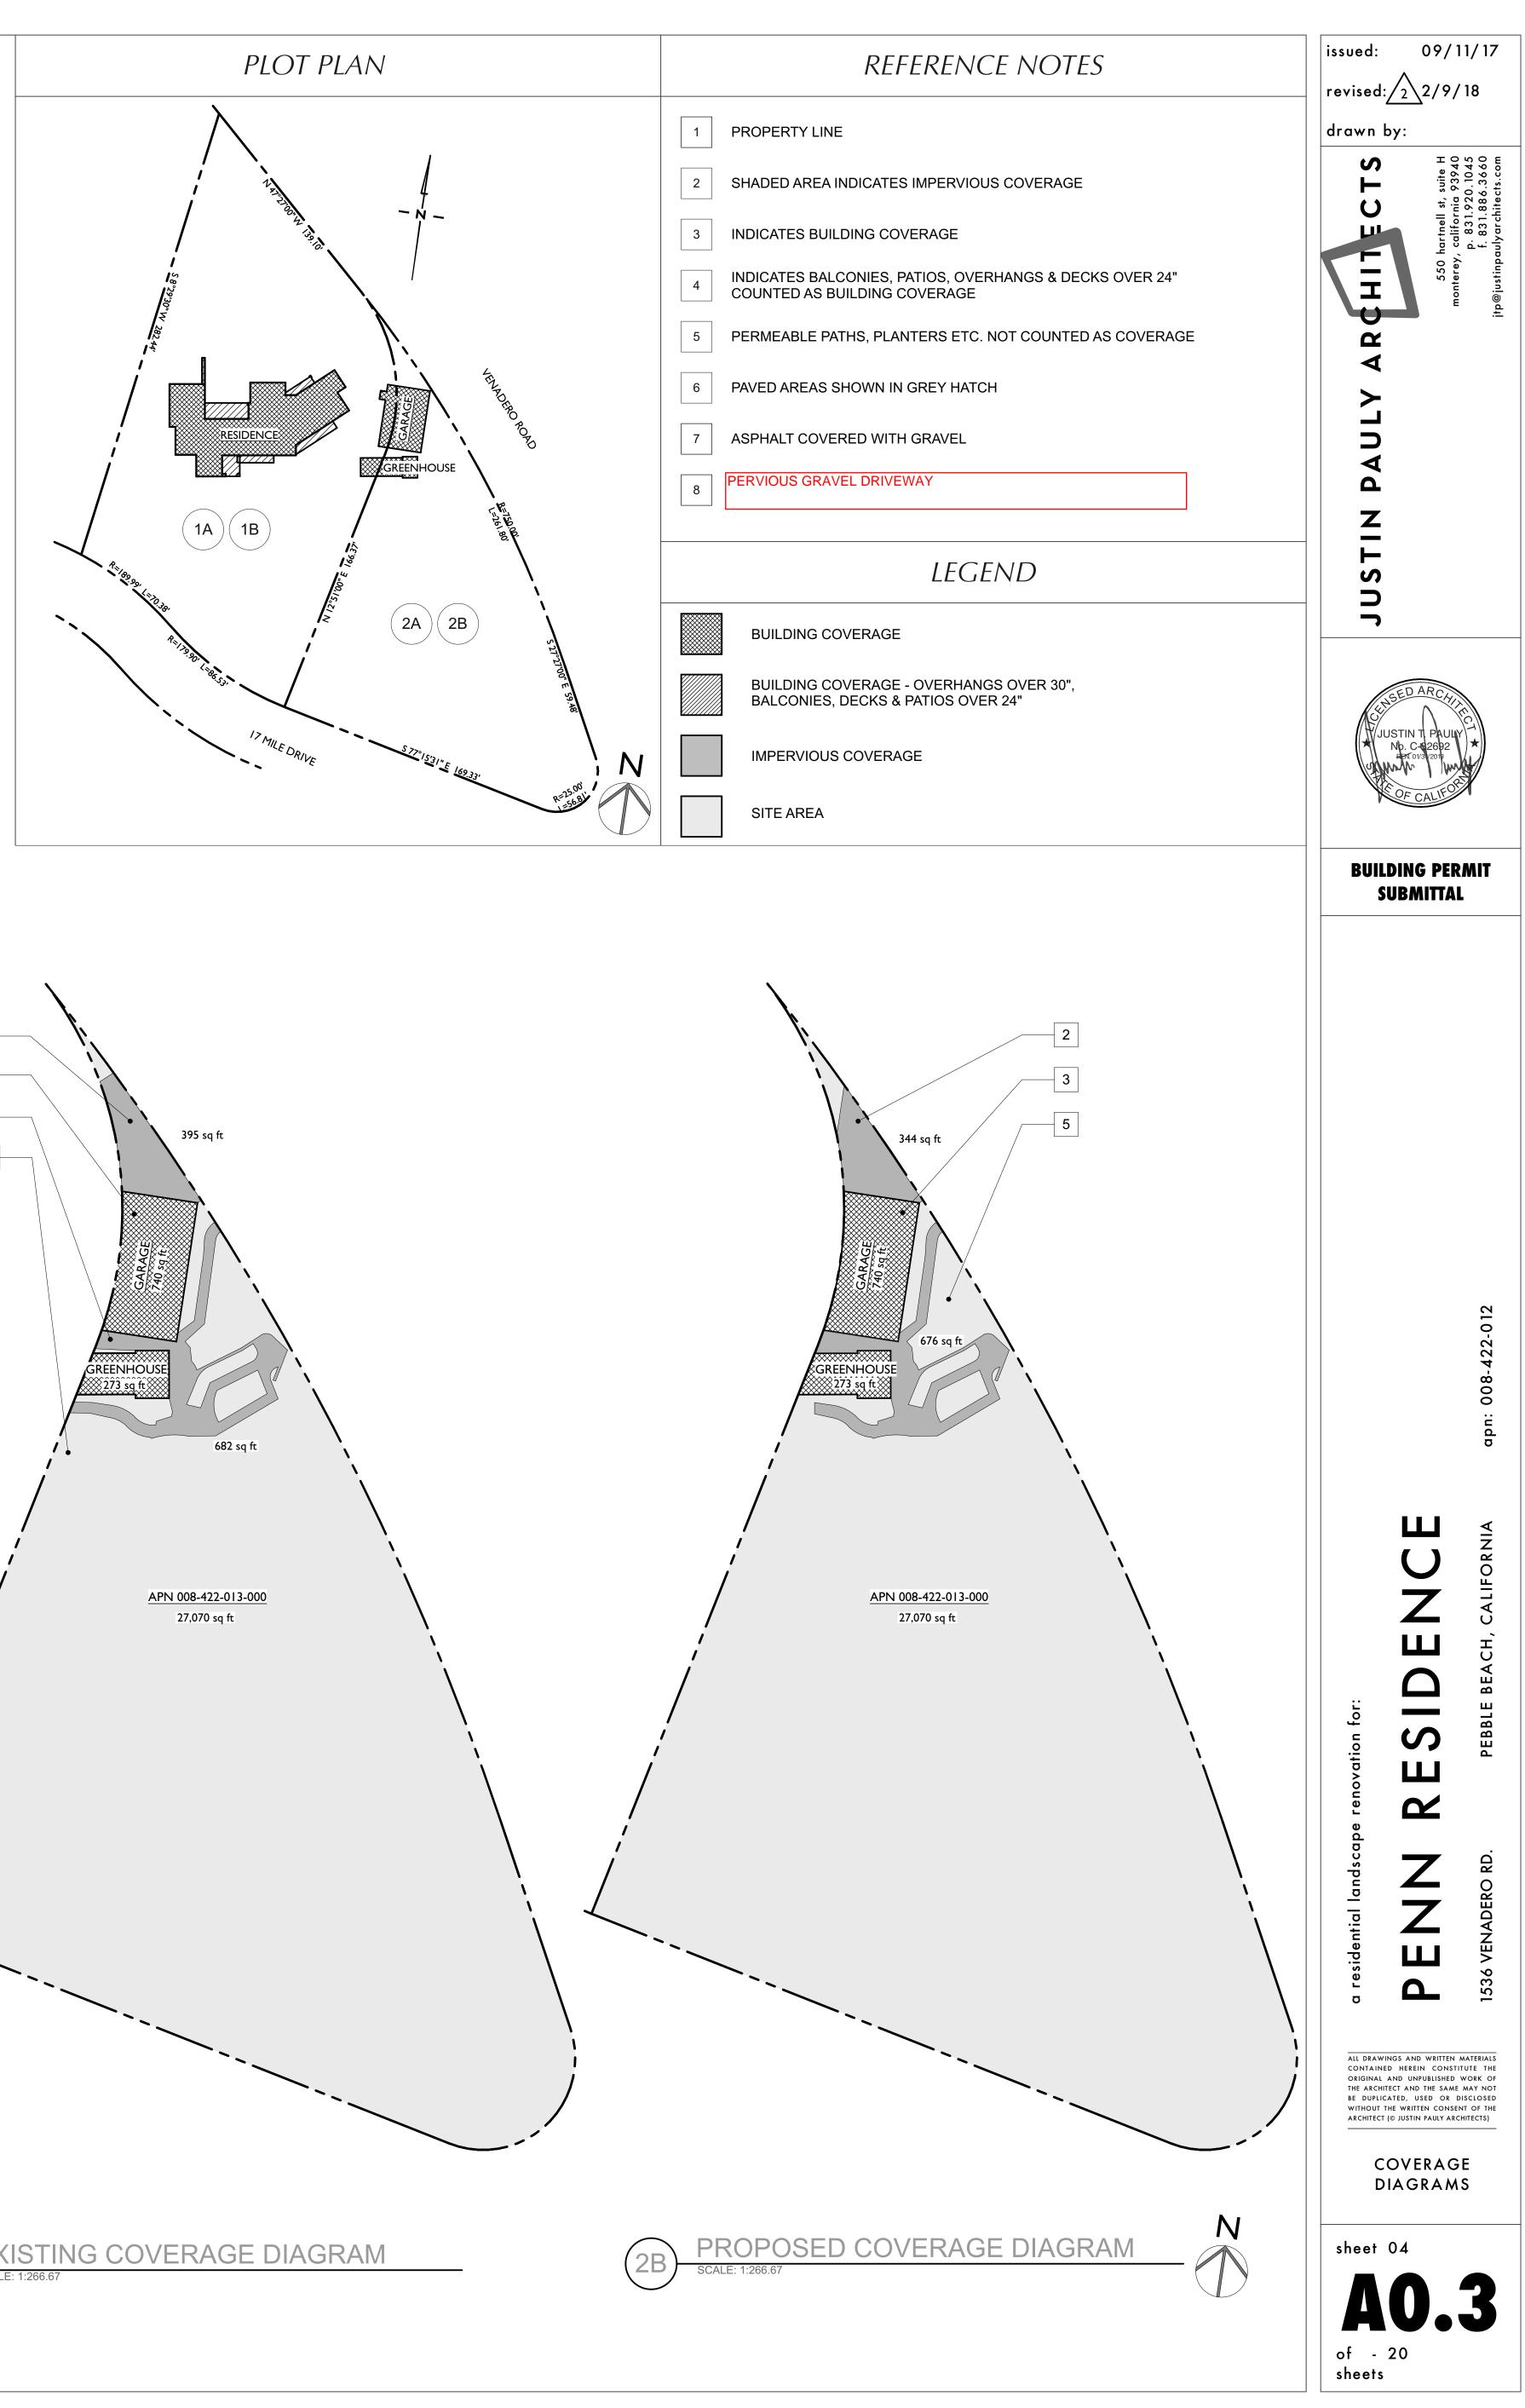

appropriate treatment of resources if discovered (Conditions Numbers: 13, 14, and 15)

- Variance: The site is located within the "Pescadero Watershed" area of e) the Del Monte Forest which is an area that drains to the Carmel Bay Area of Special Biological Significance (ASBS). The Del Monte Forest Land Use Plan calls for heightened concern of non-point sources of pollutants to the Carmel Bay ASBS. Specific policies to protect freshwater and marine resources are provided that require erosion control measures and stormwater runoff best management practices for all development projects in the watershed. This Penn project is required to implement erosion control measures during construction (Condition 6) and will provide on-site retention of stormwater. Policy 77 of the Del Monte Forest Land Use Plan limits impervious surfaces in the Pescadero watershed to 9,000 square feet per parcel. Assessor's Parcel Number 008-422-012-000 is currently considered legal non-conforming and contains 15,666 square feet of impervious area. The project would substantially reduce impervious surface area by 6,113 square feet but would still exceed the 9,000 square foot limit (9,553 square feet proposed). Overall, with adequate protections for erosion and stormwater runoff, the balance of the project design with respect to cultural resources, and the significant reduction in impervious area, staff believes that the project has been sited and designed in such a manner consistent with LUP policies. Findings for a Variance to exceed the Pescadero Watershed impervious surface area by 553 square feet can be made in the case (See Findings 6-8 below). Improvements located on Assessor's Parcel Number 008-422-013-000 would conform to the impervious surface area policies as proposed (2,093 square feet existing, 2,033 square feet proposed).
- f) <u>Advisory Committee</u>: The project was referred to the Del Monte Forest Land Use Advisory Committee (LUAC) for review. There were no public comments or concerns with approval of the project expressed by the LUAC at the meeting and the LUAC unanimously recommended approval of the project.
- g) <u>Public Access</u>: The subject property is not described as an area where the Local Coastal Program requires access and is not indicated as part of any designated trails or shoreline access as shown in Figure 8 of the Del Monte Forest Area Land Use Plan.
- h) The application, project plans, and related support materials submitted by the project applicant to Monterey County RMA-Planning for the proposed development found in Project File PLN170198.

- in which such property is situated Other property owners in the vicinity and under identical zoning a) classification have been afforded the same privilege sought by the property owner of this application. The Steakley project (PC93167) established the precedence to allow a Variance for a developed parcel to exceed the 9,000 square foot combined coverage limitation where a net reduction in the existing combined coverage will occur. Within the general vicinity, several residential projects have been granted similar variances. For PLN980384 (Rachleff), PLN020361 (Griggs), PLN980540 (Schwab), PLN090061 (Rachleff), PLN120663 (Bardis) and PLN170535 (Heverdejs) the Zoning Administrator approved Variances to exceed the structural and impervious coverage limitations. and allowed an increase to structural coverage, based on a reduction of impervious surface coverage, and an overall net reduction in total coverage.
- b) The subject project would reduce the impervious surfaces on the lot from 15,666 square feet to 9,553 square feet.
- 8. **FINDING: VARIANCE** (**AUTHORIZED USE**) This project will not constitute a grant for an activity or use otherwise not expressly authorized by the zone regulations governing the parcel.
  - **EVIDENCE:** Single Family residential uses, inclusive of patios, driveways, walkways, and landscaping improvements are listed as principally permitted uses in the LDR zoning district.