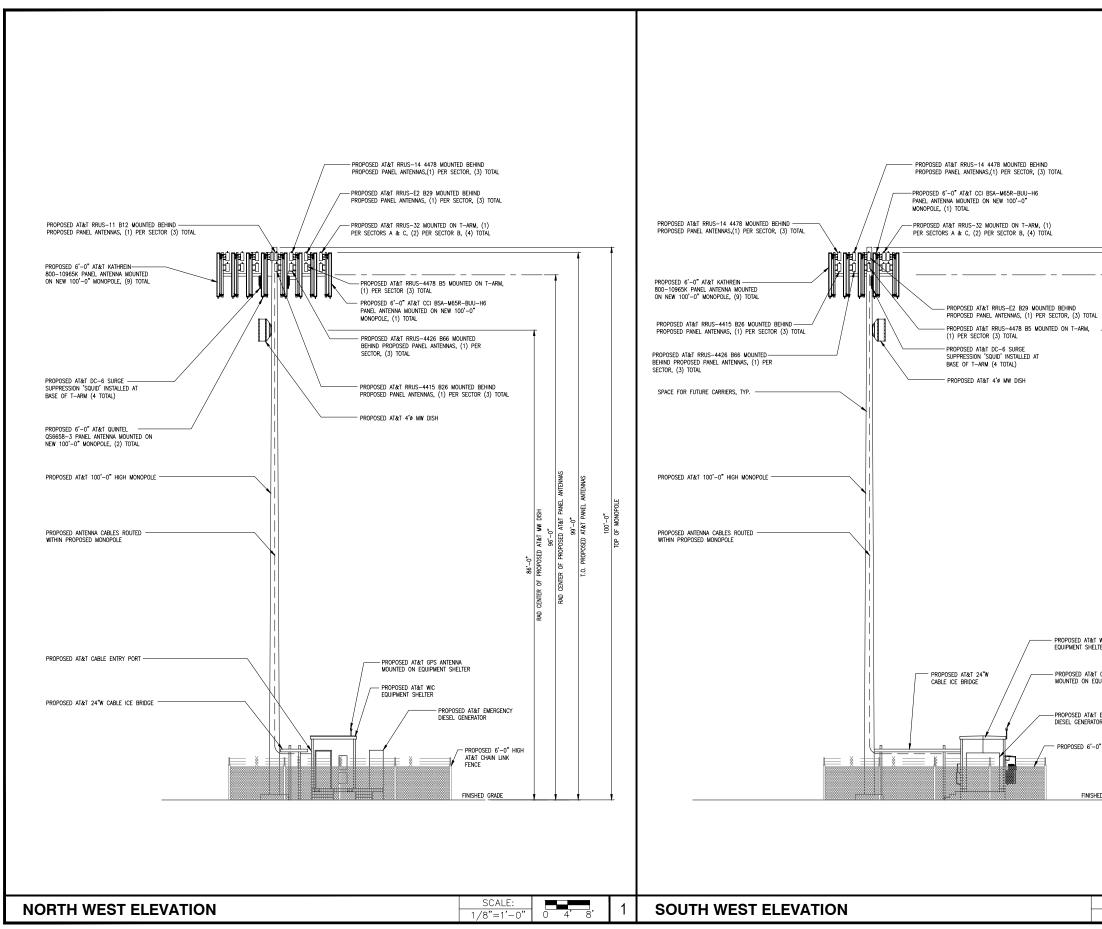

- Find that the project for a new wireless communication facility qualifies for a Class 3 Categorical Exemption per Section 15303(c) of the California Environmental Quality Act (CEQA) Guidelines, and there are no exceptions pursuant to Section 15300.2; and
- 2) Approve a Use Permit to allow the installation of a 100-foot tall monopole wireless communication facility and support equipment consisting of twelve (12) panel antennas, twenty-one (21) remote radio units, and four (4) DC surge compressors enclosed by a 40 feet x 40 feet, 6-foot high chain link fence, subject to 10 conditions of approval; and

- c) The proposed project is a Use Permit to allow the installation of a 100foot tall monopole wireless communication facility and support equipment.
- d) The project is located on a flat parcel which requires minimal grading. The project will not result in any impacts to biological or archaeological resources.
- e) The project planner conducted a site inspection on October 16, 2018 to verify that the project on the subject parcel conforms to the plans listed above.
- f) The project meets the intent of the Wireless Communication Ordinance in Monterey County Code as the monopole will provide collocation for future wireless sites and will minimize the potential for proliferation of individual wireless facilities.
- g) The Zoning Administrator is the appropriate authority to hear and decide new wireless communication facilities that have no significant adverse visual impact from any public common viewing area, pursuant to Section 21.64.310. of Monterey County Code.
- h) There is no Land Use Advisory Committee (LUAC) established for the Greater Salinas Area Plan therefore the project was not reviewed. The Agricultural Advisory Committee declined to review the project.
- i) The application, project plans, and related support materials submitted by the project applicant to Monterey County RMA-Planning for the proposed development found in Project File PLN180318.

property and improvements in the neighborhood or to the general welfare of the County.

- **EVIDENCE:** a) The project was reviewed by RMA Planning, Monterey County Regional Fire District, Parks, Public Works, Environmental Health Bureau, and Water Resources Agency. The respective agencies have recommended conditions, where appropriate, to ensure that the project will not have an adverse effect on the health, safety, and welfare of persons either residing or working in the neighborhood.
  - b) Necessary public facilities are available. There is an existing access road to the site and an existing electrical power source to operate the wireless facility. The project is an unmanned wireless communication facility that will not require the use of water or sewer.
  - c) The application, project plans, and related support materials submitted by the project applicant to the Monterey County RMA Planning for the proposed development found in Project File PLN180318.
- 4. **FINDING: NO VIOLATIONS -** The subject property is in compliance with all rules and regulations pertaining to zoning uses, subdivision, and any other applicable provisions of the County's zoning ordinance. No violations exist on the property.
  - **EVIDENCE:** a) RMA Planning Staff reviewed Monterey County RMA Planning and Building Services Department records and is not aware of any violations existing on subject property.
    - b) There are no known violations on the subject parcel.
- 5. **FINDING: CEQA** (**Exempt**): The project is categorically exempt from environmental review and no unusual circumstances were identified to exist for the proposed project.
  - **EVIDENCE:** a) California Environmental Quality Act (CEQA) Guidelines Section 15303, Class 3, categorically exempts the construction or installation of new, small facilities or structures.
    - b) The facility includes a 100-foot tall monopole wireless communication facility with support equipment. The support equipment will be enclosed by 40 foot x 40 foot, 6-foot high chain link fence (on approximately a 10acre lot). Therefore, the wireless communication facility is considered a small facility as describe in Section 15303(c) of the CEQA Guidelines.
    - c) No adverse environmental effects were identified during staff review of the development application. None of the exceptions pursuant to Section 15300.2 of the CEQA Guidelines` apply to this project. The project is not located on a hazardous waste site, near a scenic highway or historical resource. The project would not contribute to a cumulative impact of successive projects as there are no other wireless communication facilities in proximity to this project site.
    - d) See preceding findings and evidence.
- 6. **FINDING: WIRELESS COMMUNICATION FACILITIES** The project is consistent with the required findings for the development of a wireless communication facility:

#### DECISION

NOW, THEREFORE, based on the above findings and evidence, the Zoning Administrator does hereby:

- 1. Find that the project for a new wireless communication facility qualifies for a Class 3 Categorical Exemption per Section 15303(c) of the California Environmental Quality Act (CEQA) Guidelines, and there are no exceptions pursuant to Section 15300.2, and;
- 2. Approve a Use Permit to allow the installation of a 100-foot tall monopole wireless communication facility and support equipment consisting of twelve (12) panel antennas, twenty-one (21) remote radio units, and four (4) DC surge compressors enclosed by a 40 feet x 40 feet, 6-foot high chain link fence, including findings and evidence, as shown on attached plans and subject to ten (10) conditions of approval both being attached hereto and incorporated herein by reference.

#### 1. PD001(A) SPECIFIC USES ONLY (WIRELESS COMMUNICATION FACILITIES)

Responsible Department: RMA-Planning

Condition/Mitigation This Use Permit (PLN180318) allows the installation and operation for a 100-foot tall **Monitoring Measure:** monopole wireless communication facility and support equipment (Wireless Facility). The proposed project will consist of 12 panel antennae, 21 remote radio units and 4 DC surge compressors enclosed by 40 foot x 40 foot, 6-foot high, chain link fence. The project location is at 2380 Alisal Road, Salinas, along the northwest area of the property. The subject parcel lot is Assessor's Parcel Number 137-121-015-000. Neither the uses nor the construction allowed by this permit shall commence unless and until all of the conditions of this permit are met to the satisfaction of the Director of the RMA - Planning. Any use or construction not in substantial conformance with the terms and conditions of this permit is a violation of County regulations and may result in modification or revocation of this permit and subsequent legal action. No use or construction other than that specified by this permit is allowed unless additional permits are approved by the appropriate authorities. To the extent that the County has delegated any condition compliance or mitigation monitoring to the Monterey County Water Resources Agency, the Water Resources Agency shall provide all information requested by the County and the County shall bear ultimate responsibility to ensure that conditions and mitigation measures are properly fulfilled. (RMA Planning)

#### 4. PD025 - ANTENNA TOWER HEIGHT

Responsible Department:RMA-PlanningCondition/Mitigation<br/>Monitoring Measure:The monopole tower shall not exceed the 100-feet in height. (RMA - Planning)Compliance or<br/>Monitoring<br/>Action to be Performed:Prior to the issuance of grading and building permits, the applicant shall submit 2<br/>copies of an elevation plan which shall indicate the maximum height of the tower to<br/>RMA - Planning for review and approval.