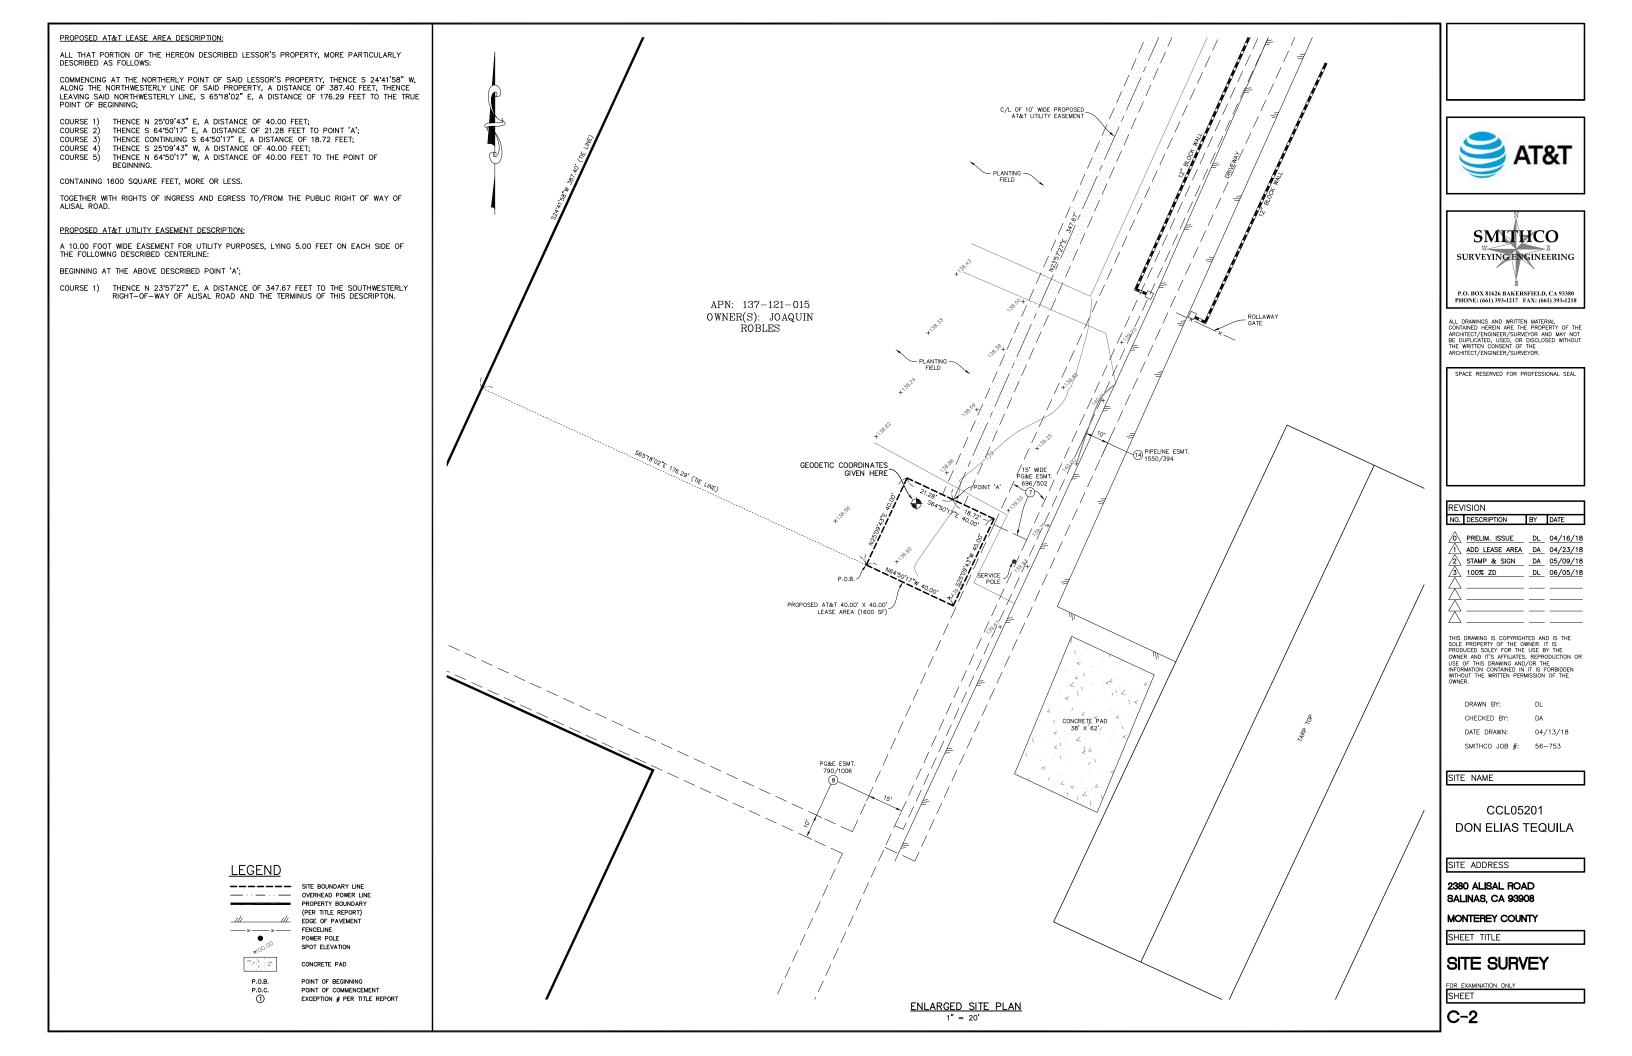

b) The property is located at 2380 Alisal Road, Salinas, APN 137-121-015-000), Greater Salinas Area Plan. The parcel is zoned F/40 (Farmlands, minimum 40 acres) which allows wireless communication facilities with an approved Use Permit. Therefore, the project is an allowed land use for this site.

- c) The proposed project is a Use Permit to allow the installation of a 100foot tall monopole wireless communication facility and support equipment.
- d) The project is located on a flat parcel which requires minimal grading. The project will not result in any impacts to biological or archaeological resources.
- e) The project planner conducted a site inspection on October 16, 2018 to verify that the project on the subject parcel conforms to the plans listed above.
- f) The project meets the intent of the Wireless Communication Ordinance in Monterey County Code as the monopole will provide collocation for future wireless sites and will minimize the potential for proliferation of individual wireless facilities.
- g) The Zoning Administrator is the appropriate authority to hear and decide new wireless communication facilities that have no significant adverse visual impact from any public common viewing area, pursuant to Section 21.64.310. of Monterey County Code.
- h) There is no Land Use Advisory Committee (LUAC) established for the Greater Salinas Area Plan therefore the project was not reviewed. The Agricultural Advisory Committee declined to review the project.
- i) The application, project plans, and related support materials submitted by the project applicant to Monterey County RMA-Planning for the proposed development found in Project File PLN180318.

- 1) The project will not significantly affect any designated public viewing area, scenic corridor or any identified environmentally sensitive area or resources;
- 2) The site is adequate for the proposed development of the wireless communication facility and the applicant has demonstrated that it is the most adequate for the provision of services as required by the Federal Communications Commission;
- 3) The proposed wireless communication facility complies with all the applicable requirements of Monterey County Code section 21.64.310;
- 4) The subject property on which the wireless communication facility is to be built is in compliance with all rules and regulations pertaining to zoning uses, subdivisions and any other provisions of Title 21 and that all zoning violation abatement costs, if any, have been paid, and
- 5) The proposed telecommunication facility will not create a hazard for aircraft in flight.
- **EVIDENCE:** a) The development meets all applicable regulations of the wireless communications facilities Chapter. The project is sited in the least visually obtrusive location (Section 21.64.310.C.4, Zoning Ordinance). The area is predominantly surrounded by farming and agricultural activities. There are trucking, packing, storage and heavy farm equipment on the project site. A variety of work duties are involved including farm, trucking and production processing.
  - b) The monopole wireless communication facility (100-foot pole) is approximately 1.5 miles east of Highway 101. Pursuant to the 2010 General Plan and the Greater Salinas Area Plan, the property is not located in a designated "visually sensitive" area along a scenic corridor, or identified environmentally sensitive area. The proposed monopole is consistent with visual integrity of its surroundings, is the most simplistic design and property owner has not objected to the installation of a 100foot wireless pole.
  - c) The applicant, AT&T Wireless, has provided coverage maps which identifies a radius of between 3 to 5 miles within the vicinity of Alisal Road and Spence Road. The coverage area currently provides good outdoor service, but no indoor coverage. The proposed facility will improve the existing coverage to provide good In-Building, In-Transit, and Outdoor services within the immediate area. The proposed service goals are consistent with FCC provisions for wireless facilities. The proposed facility will meet the FCC guidelines.
  - d) The project meets all the minimum requirements of the Chapter 21.30 (F-40) Zoning including County Code Section 21.64.310 Wireless Telecommunication Facilities as identified as part of the Conditions of Approval. Conditions have been incorporated that would reduce the visual impact and include further review of colors and exterior lighting, modifications in the event of technological advances, and maintenance and restoration of the site
- 7. **FINDING: APPEALABILITY -** The decision on this project may be appealed to the Planning Commission.

#### 1. PD001(A) SPECIFIC USES ONLY (WIRELESS COMMUNICATION FACILITIES)

Responsible Department: RMA-Planning

Condition/Mitigation This Use Permit (PLN180318) allows the installation and operation for a 100-foot tall **Monitoring Measure:** monopole wireless communication facility and support equipment (Wireless Facility). The proposed project will consist of 12 panel antennae, 21 remote radio units and 4 DC surge compressors enclosed by 40 foot x 40 foot, 6-foot high, chain link fence. The project location is at 2380 Alisal Road, Salinas, along the northwest area of the property. The subject parcel lot is Assessor's Parcel Number 137-121-015-000. Neither the uses nor the construction allowed by this permit shall commence unless and until all of the conditions of this permit are met to the satisfaction of the Director of the RMA - Planning. Any use or construction not in substantial conformance with the terms and conditions of this permit is a violation of County regulations and may result in modification or revocation of this permit and subsequent legal action. No use or construction other than that specified by this permit is allowed unless additional permits are approved by the appropriate authorities. To the extent that the County has delegated any condition compliance or mitigation monitoring to the Monterey County Water Resources Agency, the Water Resources Agency shall provide all information requested by the County and the County shall bear ultimate responsibility to ensure that conditions and mitigation measures are properly fulfilled. (RMA Planning)

#### 4. PD025 - ANTENNA TOWER HEIGHT

Responsible Department:RMA-PlanningCondition/Mitigation<br/>Monitoring Measure:The monopole tower shall not exceed the 100-feet in height. (RMA - Planning)Compliance or<br/>Monitoring<br/>Action to be Performed:Prior to the issuance of grading and building permits, the applicant shall submit 2<br/>copies of an elevation plan which shall indicate the maximum height of the tower to<br/>RMA - Planning for review and approval.