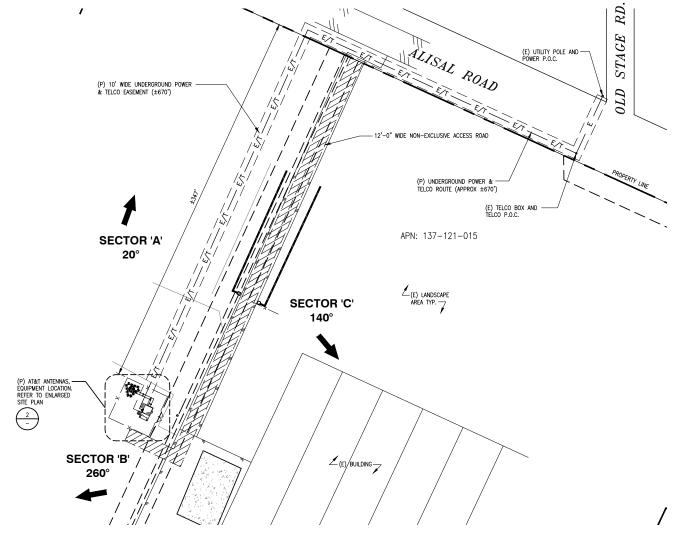

b) The property is located at 2380 Alisal Road, Salinas, APN 137-121-015-000), Greater Salinas Area Plan. The parcel is zoned F/40 (Farmlands, minimum 40 acres) which allows wireless communication facilities with an approved Use Permit. Therefore, the project is an allowed land use for this site.

- c) The proposed project is a Use Permit to allow the installation of a 100foot tall monopole wireless communication facility and support equipment.
- d) The project is located on a flat parcel which requires minimal grading. The project will not result in any impacts to biological or archaeological resources.
- e) The project planner conducted a site inspection on October 16, 2018 to verify that the project on the subject parcel conforms to the plans listed above.
- f) The project meets the intent of the Wireless Communication Ordinance in Monterey County Code as the monopole will provide collocation for future wireless sites and will minimize the potential for proliferation of individual wireless facilities.
- g) The Zoning Administrator is the appropriate authority to hear and decide new wireless communication facilities that have no significant adverse visual impact from any public common viewing area, pursuant to Section 21.64.310. of Monterey County Code.
- h) There is no Land Use Advisory Committee (LUAC) established for the Greater Salinas Area Plan therefore the project was not reviewed. The Agricultural Advisory Committee declined to review the project.
- i) The application, project plans, and related support materials submitted by the project applicant to Monterey County RMA-Planning for the proposed development found in Project File PLN180318.

- 1) The project will not significantly affect any designated public viewing area, scenic corridor or any identified environmentally sensitive area or resources;
- 2) The site is adequate for the proposed development of the wireless communication facility and the applicant has demonstrated that it is the most adequate for the provision of services as required by the Federal Communications Commission;
- 3) The proposed wireless communication facility complies with all the applicable requirements of Monterey County Code section 21.64.310;
- 4) The subject property on which the wireless communication facility is to be built is in compliance with all rules and regulations pertaining to zoning uses, subdivisions and any other provisions of Title 21 and that all zoning violation abatement costs, if any, have been paid, and
- 5) The proposed telecommunication facility will not create a hazard for aircraft in flight.
- **EVIDENCE:** a) The development meets all applicable regulations of the wireless communications facilities Chapter. The project is sited in the least visually obtrusive location (Section 21.64.310.C.4, Zoning Ordinance). The area is predominantly surrounded by farming and agricultural activities. There are trucking, packing, storage and heavy farm equipment on the project site. A variety of work duties are involved including farm, trucking and production processing.
  - b) The monopole wireless communication facility (100-foot pole) is approximately 1.5 miles east of Highway 101. Pursuant to the 2010 General Plan and the Greater Salinas Area Plan, the property is not located in a designated "visually sensitive" area along a scenic corridor, or identified environmentally sensitive area. The proposed monopole is consistent with visual integrity of its surroundings, is the most simplistic design and property owner has not objected to the installation of a 100foot wireless pole.
  - c) The applicant, AT&T Wireless, has provided coverage maps which identifies a radius of between 3 to 5 miles within the vicinity of Alisal Road and Spence Road. The coverage area currently provides good outdoor service, but no indoor coverage. The proposed facility will improve the existing coverage to provide good In-Building, In-Transit, and Outdoor services within the immediate area. The proposed service goals are consistent with FCC provisions for wireless facilities. The proposed facility will meet the FCC guidelines.
  - d) The project meets all the minimum requirements of the Chapter 21.30 (F-40) Zoning including County Code Section 21.64.310 Wireless Telecommunication Facilities as identified as part of the Conditions of Approval. Conditions have been incorporated that would reduce the visual impact and include further review of colors and exterior lighting, modifications in the event of technological advances, and maintenance and restoration of the site
- 7. **FINDING: APPEALABILITY -** The decision on this project may be appealed to the Planning Commission.