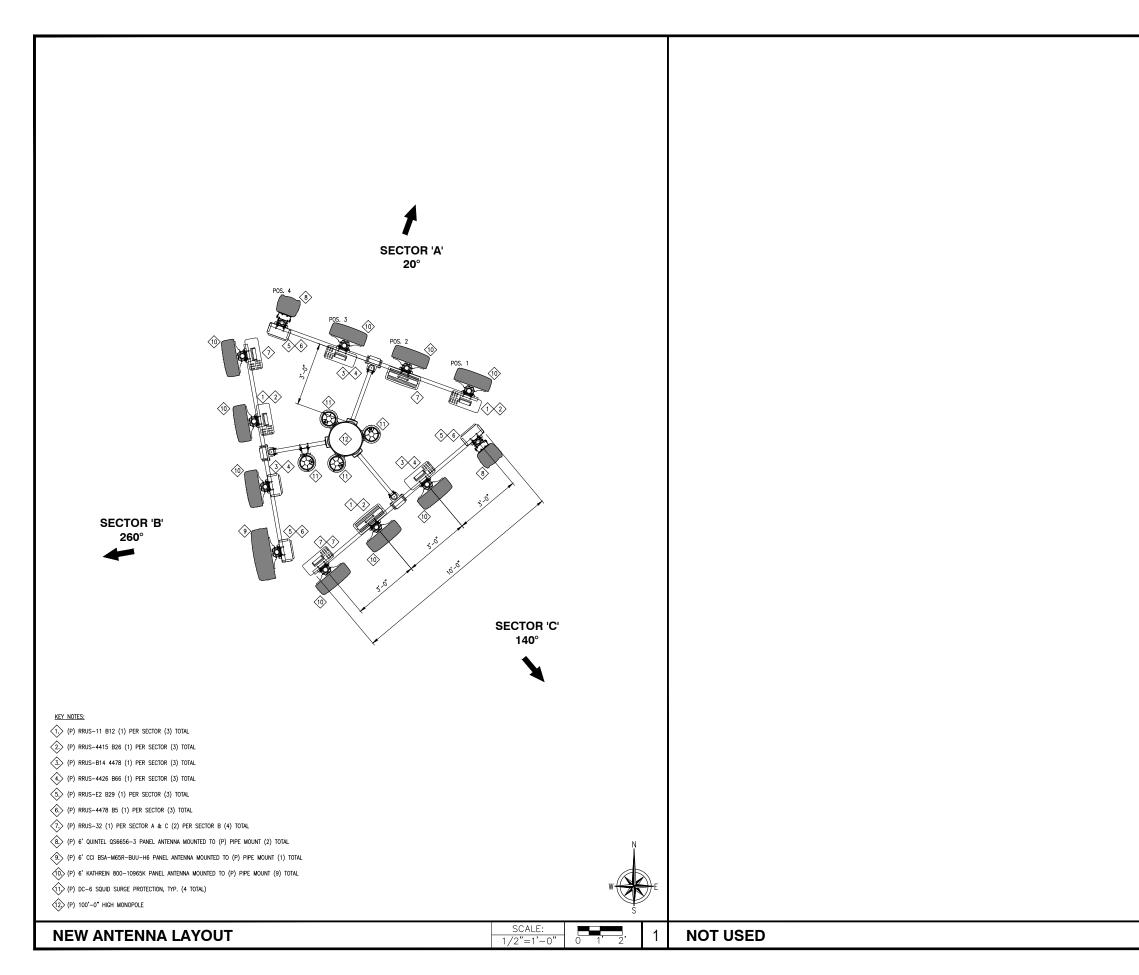

- Find that the project for a new wireless communication facility qualifies for a Class 3 Categorical Exemption per Section 15303(c) of the California Environmental Quality Act (CEQA) Guidelines, and there are no exceptions pursuant to Section 15300.2; and
- 2) Approve a Use Permit to allow the installation of a 100-foot tall monopole wireless communication facility and support equipment consisting of twelve (12) panel antennas, twenty-one (21) remote radio units, and four (4) DC surge compressors enclosed by a 40 feet x 40 feet, 6-foot high chain link fence, subject to 10 conditions of approval; and

- c) The proposed project is a Use Permit to allow the installation of a 100foot tall monopole wireless communication facility and support equipment.
- d) The project is located on a flat parcel which requires minimal grading. The project will not result in any impacts to biological or archaeological resources.
- e) The project planner conducted a site inspection on October 16, 2018 to verify that the project on the subject parcel conforms to the plans listed above.
- f) The project meets the intent of the Wireless Communication Ordinance in Monterey County Code as the monopole will provide collocation for future wireless sites and will minimize the potential for proliferation of individual wireless facilities.
- g) The Zoning Administrator is the appropriate authority to hear and decide new wireless communication facilities that have no significant adverse visual impact from any public common viewing area, pursuant to Section 21.64.310. of Monterey County Code.
- h) There is no Land Use Advisory Committee (LUAC) established for the Greater Salinas Area Plan therefore the project was not reviewed. The Agricultural Advisory Committee declined to review the project.
- i) The application, project plans, and related support materials submitted by the project applicant to Monterey County RMA-Planning for the proposed development found in Project File PLN180318.

property and improvements in the neighborhood or to the general welfare of the County.

- **EVIDENCE:** a) The project was reviewed by RMA Planning, Monterey County Regional Fire District, Parks, Public Works, Environmental Health Bureau, and Water Resources Agency. The respective agencies have recommended conditions, where appropriate, to ensure that the project will not have an adverse effect on the health, safety, and welfare of persons either residing or working in the neighborhood.
  - b) Necessary public facilities are available. There is an existing access road to the site and an existing electrical power source to operate the wireless facility. The project is an unmanned wireless communication facility that will not require the use of water or sewer.
  - c) The application, project plans, and related support materials submitted by the project applicant to the Monterey County RMA Planning for the proposed development found in Project File PLN180318.
- 4. **FINDING: NO VIOLATIONS -** The subject property is in compliance with all rules and regulations pertaining to zoning uses, subdivision, and any other applicable provisions of the County's zoning ordinance. No violations exist on the property.
  - **EVIDENCE:** a) RMA Planning Staff reviewed Monterey County RMA Planning and Building Services Department records and is not aware of any violations existing on subject property.
    - b) There are no known violations on the subject parcel.
- 5. **FINDING: CEQA** (**Exempt**): The project is categorically exempt from environmental review and no unusual circumstances were identified to exist for the proposed project.
  - **EVIDENCE:** a) California Environmental Quality Act (CEQA) Guidelines Section 15303, Class 3, categorically exempts the construction or installation of new, small facilities or structures.
    - b) The facility includes a 100-foot tall monopole wireless communication facility with support equipment. The support equipment will be enclosed by 40 foot x 40 foot, 6-foot high chain link fence (on approximately a 10acre lot). Therefore, the wireless communication facility is considered a small facility as describe in Section 15303(c) of the CEQA Guidelines.
    - c) No adverse environmental effects were identified during staff review of the development application. None of the exceptions pursuant to Section 15300.2 of the CEQA Guidelines` apply to this project. The project is not located on a hazardous waste site, near a scenic highway or historical resource. The project would not contribute to a cumulative impact of successive projects as there are no other wireless communication facilities in proximity to this project site.
    - d) See preceding findings and evidence.
- 6. **FINDING: WIRELESS COMMUNICATION FACILITIES** The project is consistent with the required findings for the development of a wireless communication facility:

#### DECISION

NOW, THEREFORE, based on the above findings and evidence, the Zoning Administrator does hereby:

- 1. Find that the project for a new wireless communication facility qualifies for a Class 3 Categorical Exemption per Section 15303(c) of the California Environmental Quality Act (CEQA) Guidelines, and there are no exceptions pursuant to Section 15300.2, and;
- 2. Approve a Use Permit to allow the installation of a 100-foot tall monopole wireless communication facility and support equipment consisting of twelve (12) panel antennas, twenty-one (21) remote radio units, and four (4) DC surge compressors enclosed by a 40 feet x 40 feet, 6-foot high chain link fence, including findings and evidence, as shown on attached plans and subject to ten (10) conditions of approval both being attached hereto and incorporated herein by reference.

#### 1. PD001(A) SPECIFIC USES ONLY (WIRELESS COMMUNICATION FACILITIES)

Responsible Department: RMA-Planning

Condition/Mitigation This Use Permit (PLN180318) allows the installation and operation for a 100-foot tall **Monitoring Measure:** monopole wireless communication facility and support equipment (Wireless Facility). The proposed project will consist of 12 panel antennae, 21 remote radio units and 4 DC surge compressors enclosed by 40 foot x 40 foot, 6-foot high, chain link fence. The project location is at 2380 Alisal Road, Salinas, along the northwest area of the property. The subject parcel lot is Assessor's Parcel Number 137-121-015-000. Neither the uses nor the construction allowed by this permit shall commence unless and until all of the conditions of this permit are met to the satisfaction of the Director of the RMA - Planning. Any use or construction not in substantial conformance with the terms and conditions of this permit is a violation of County regulations and may result in modification or revocation of this permit and subsequent legal action. No use or construction other than that specified by this permit is allowed unless additional permits are approved by the appropriate authorities. To the extent that the County has delegated any condition compliance or mitigation monitoring to the Monterey County Water Resources Agency, the Water Resources Agency shall provide all information requested by the County and the County shall bear ultimate responsibility to ensure that conditions and mitigation measures are properly fulfilled. (RMA Planning)