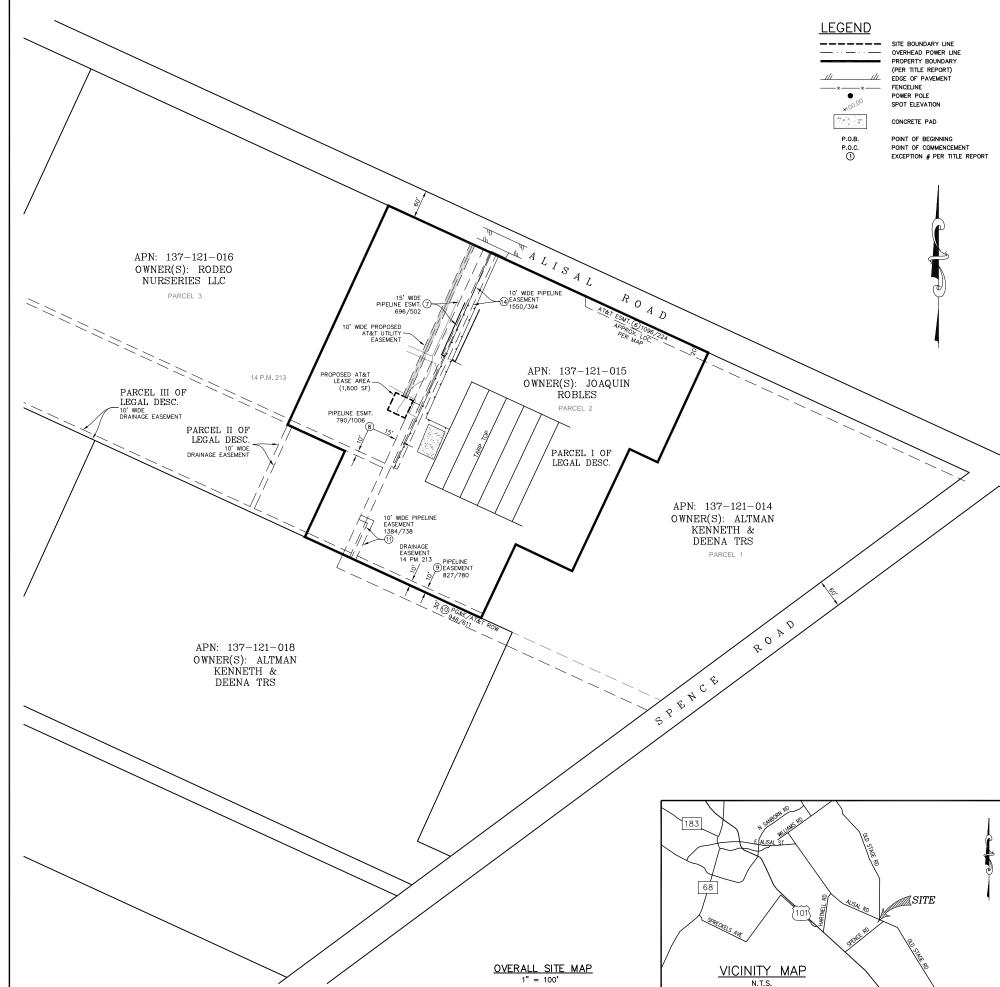

b) The property is located at 2380 Alisal Road, Salinas, APN 137-121-015-000), Greater Salinas Area Plan. The parcel is zoned F/40 (Farmlands, minimum 40 acres) which allows wireless communication facilities with an approved Use Permit. Therefore, the project is an allowed land use for this site.

- c) The proposed project is a Use Permit to allow the installation of a 100foot tall monopole wireless communication facility and support equipment.
- d) The project is located on a flat parcel which requires minimal grading. The project will not result in any impacts to biological or archaeological resources.
- e) The project planner conducted a site inspection on October 16, 2018 to verify that the project on the subject parcel conforms to the plans listed above.
- f) The project meets the intent of the Wireless Communication Ordinance in Monterey County Code as the monopole will provide collocation for future wireless sites and will minimize the potential for proliferation of individual wireless facilities.
- g) The Zoning Administrator is the appropriate authority to hear and decide new wireless communication facilities that have no significant adverse visual impact from any public common viewing area, pursuant to Section 21.64.310. of Monterey County Code.
- h) There is no Land Use Advisory Committee (LUAC) established for the Greater Salinas Area Plan therefore the project was not reviewed. The Agricultural Advisory Committee declined to review the project.
- i) The application, project plans, and related support materials submitted by the project applicant to Monterey County RMA-Planning for the proposed development found in Project File PLN180318.

- 1) The project will not significantly affect any designated public viewing area, scenic corridor or any identified environmentally sensitive area or resources;
- 2) The site is adequate for the proposed development of the wireless communication facility and the applicant has demonstrated that it is the most adequate for the provision of services as required by the Federal Communications Commission;
- 3) The proposed wireless communication facility complies with all the applicable requirements of Monterey County Code section 21.64.310;
- 4) The subject property on which the wireless communication facility is to be built is in compliance with all rules and regulations pertaining to zoning uses, subdivisions and any other provisions of Title 21 and that all zoning violation abatement costs, if any, have been paid, and
- 5) The proposed telecommunication facility will not create a hazard for aircraft in flight.
- **EVIDENCE:** a) The development meets all applicable regulations of the wireless communications facilities Chapter. The project is sited in the least visually obtrusive location (Section 21.64.310.C.4, Zoning Ordinance). The area is predominantly surrounded by farming and agricultural activities. There are trucking, packing, storage and heavy farm equipment on the project site. A variety of work duties are involved including farm, trucking and production processing.
  - b) The monopole wireless communication facility (100-foot pole) is approximately 1.5 miles east of Highway 101. Pursuant to the 2010 General Plan and the Greater Salinas Area Plan, the property is not located in a designated "visually sensitive" area along a scenic corridor, or identified environmentally sensitive area. The proposed monopole is consistent with visual integrity of its surroundings, is the most simplistic design and property owner has not objected to the installation of a 100foot wireless pole.
  - c) The applicant, AT&T Wireless, has provided coverage maps which identifies a radius of between 3 to 5 miles within the vicinity of Alisal Road and Spence Road. The coverage area currently provides good outdoor service, but no indoor coverage. The proposed facility will improve the existing coverage to provide good In-Building, In-Transit, and Outdoor services within the immediate area. The proposed service goals are consistent with FCC provisions for wireless facilities. The proposed facility will meet the FCC guidelines.
  - d) The project meets all the minimum requirements of the Chapter 21.30 (F-40) Zoning including County Code Section 21.64.310 Wireless Telecommunication Facilities as identified as part of the Conditions of Approval. Conditions have been incorporated that would reduce the visual impact and include further review of colors and exterior lighting, modifications in the event of technological advances, and maintenance and restoration of the site
- 7. **FINDING: APPEALABILITY -** The decision on this project may be appealed to the Planning Commission.