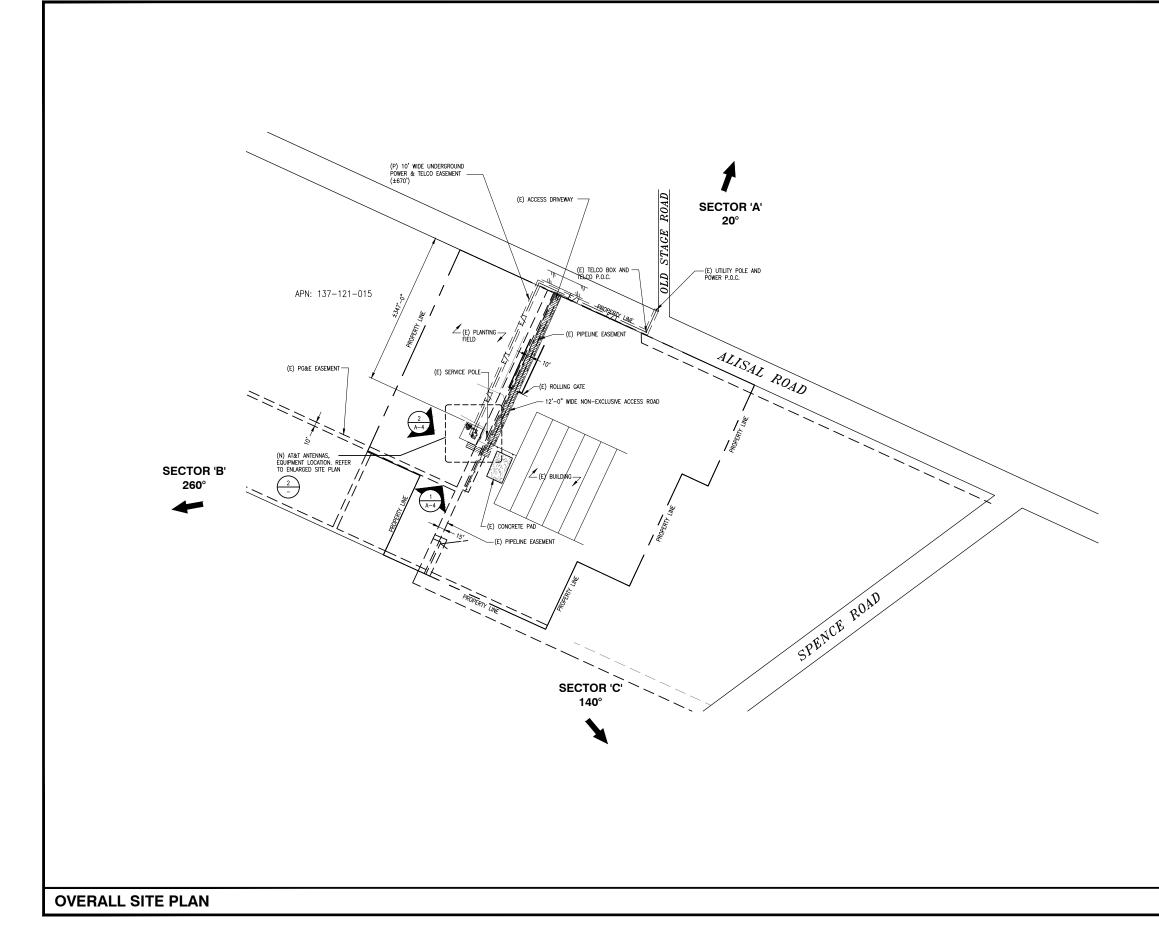

b) The property is located at 2380 Alisal Road, Salinas, APN 137-121-015-000), Greater Salinas Area Plan. The parcel is zoned F/40 (Farmlands, minimum 40 acres) which allows wireless communication facilities with an approved Use Permit. Therefore, the project is an allowed land use for this site.

- c) The proposed project is a Use Permit to allow the installation of a 100foot tall monopole wireless communication facility and support equipment.
- d) The project is located on a flat parcel which requires minimal grading. The project will not result in any impacts to biological or archaeological resources.
- e) The project planner conducted a site inspection on October 16, 2018 to verify that the project on the subject parcel conforms to the plans listed above.
- f) The project meets the intent of the Wireless Communication Ordinance in Monterey County Code as the monopole will provide collocation for future wireless sites and will minimize the potential for proliferation of individual wireless facilities.
- g) The Zoning Administrator is the appropriate authority to hear and decide new wireless communication facilities that have no significant adverse visual impact from any public common viewing area, pursuant to Section 21.64.310. of Monterey County Code.
- h) There is no Land Use Advisory Committee (LUAC) established for the Greater Salinas Area Plan therefore the project was not reviewed. The Agricultural Advisory Committee declined to review the project.
- i) The application, project plans, and related support materials submitted by the project applicant to Monterey County RMA-Planning for the proposed development found in Project File PLN180318.

- 1) The project will not significantly affect any designated public viewing area, scenic corridor or any identified environmentally sensitive area or resources;
- 2) The site is adequate for the proposed development of the wireless communication facility and the applicant has demonstrated that it is the most adequate for the provision of services as required by the Federal Communications Commission;
- 3) The proposed wireless communication facility complies with all the applicable requirements of Monterey County Code section 21.64.310;
- 4) The subject property on which the wireless communication facility is to be built is in compliance with all rules and regulations pertaining to zoning uses, subdivisions and any other provisions of Title 21 and that all zoning violation abatement costs, if any, have been paid, and
- 5) The proposed telecommunication facility will not create a hazard for aircraft in flight.
- **EVIDENCE:** a) The development meets all applicable regulations of the wireless communications facilities Chapter. The project is sited in the least visually obtrusive location (Section 21.64.310.C.4, Zoning Ordinance). The area is predominantly surrounded by farming and agricultural activities. There are trucking, packing, storage and heavy farm equipment on the project site. A variety of work duties are involved including farm, trucking and production processing.
  - b) The monopole wireless communication facility (100-foot pole) is approximately 1.5 miles east of Highway 101. Pursuant to the 2010 General Plan and the Greater Salinas Area Plan, the property is not located in a designated "visually sensitive" area along a scenic corridor, or identified environmentally sensitive area. The proposed monopole is consistent with visual integrity of its surroundings, is the most simplistic design and property owner has not objected to the installation of a 100foot wireless pole.
  - c) The applicant, AT&T Wireless, has provided coverage maps which identifies a radius of between 3 to 5 miles within the vicinity of Alisal Road and Spence Road. The coverage area currently provides good outdoor service, but no indoor coverage. The proposed facility will improve the existing coverage to provide good In-Building, In-Transit, and Outdoor services within the immediate area. The proposed service goals are consistent with FCC provisions for wireless facilities. The proposed facility will meet the FCC guidelines.
  - d) The project meets all the minimum requirements of the Chapter 21.30 (F-40) Zoning including County Code Section 21.64.310 Wireless Telecommunication Facilities as identified as part of the Conditions of Approval. Conditions have been incorporated that would reduce the visual impact and include further review of colors and exterior lighting, modifications in the event of technological advances, and maintenance and restoration of the site
- 7. **FINDING: APPEALABILITY -** The decision on this project may be appealed to the Planning Commission.