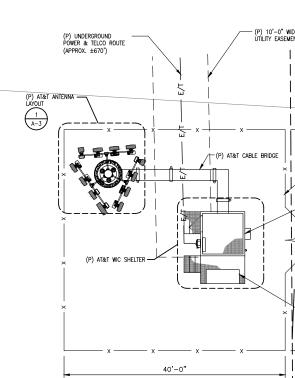

- Find that the project for a new wireless communication facility qualifies for a Class 3 Categorical Exemption per Section 15303(c) of the California Environmental Quality Act (CEQA) Guidelines, and there are no exceptions pursuant to Section 15300.2; and
- 2) Approve a Use Permit to allow the installation of a 100-foot tall monopole wireless communication facility and support equipment consisting of twelve (12) panel antennas, twenty-one (21) remote radio units, and four (4) DC surge compressors enclosed by a 40 feet x 40 feet, 6-foot high chain link fence, subject to 10 conditions of approval; and

#### 1. PD001(A) SPECIFIC USES ONLY (WIRELESS COMMUNICATION FACILITIES)

Responsible Department: RMA-Planning

Condition/Mitigation This Use Permit (PLN180318) allows the installation and operation for a 100-foot tall **Monitoring Measure:** monopole wireless communication facility and support equipment (Wireless Facility). The proposed project will consist of 12 panel antennae, 21 remote radio units and 4 DC surge compressors enclosed by 40 foot x 40 foot, 6-foot high, chain link fence. The project location is at 2380 Alisal Road, Salinas, along the northwest area of the property. The subject parcel lot is Assessor's Parcel Number 137-121-015-000. Neither the uses nor the construction allowed by this permit shall commence unless and until all of the conditions of this permit are met to the satisfaction of the Director of the RMA - Planning. Any use or construction not in substantial conformance with the terms and conditions of this permit is a violation of County regulations and may result in modification or revocation of this permit and subsequent legal action. No use or construction other than that specified by this permit is allowed unless additional permits are approved by the appropriate authorities. To the extent that the County has delegated any condition compliance or mitigation monitoring to the Monterey County Water Resources Agency, the Water Resources Agency shall provide all information requested by the County and the County shall bear ultimate responsibility to ensure that conditions and mitigation measures are properly fulfilled. (RMA Planning)