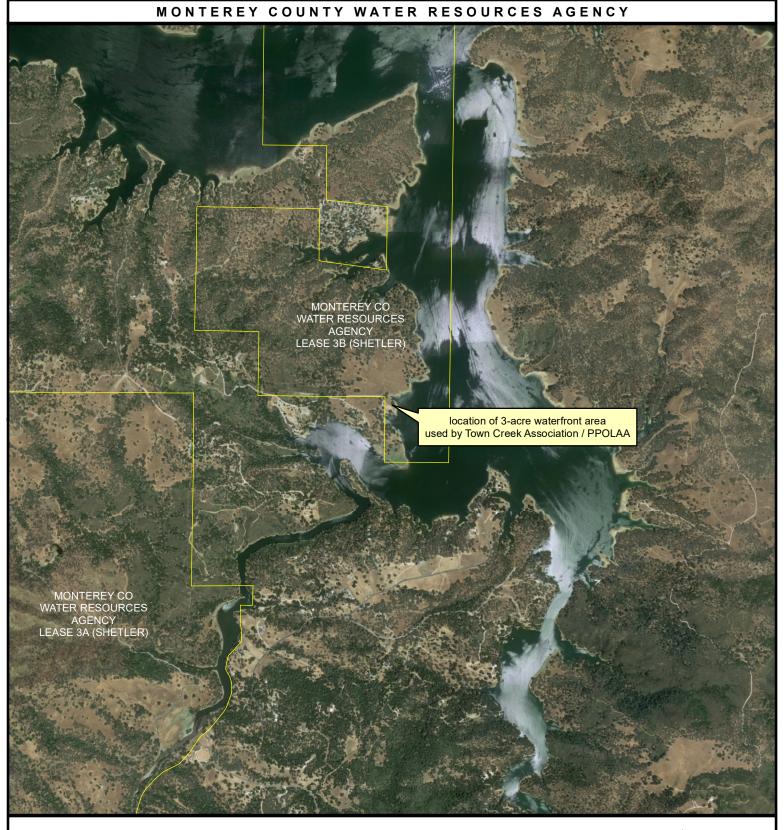

VICINITY MAP:
PROPOSED AREA
FOR CONSIDERATION
OF AMENDMENT TO LEASE 3B
FOR USE OF
MCWRA WATERFRONT LANDS
BY TOWN CREEK ASSC / PPOLAA

1 inch = 2,000 feet

0 1,000 2,000 Feet

Note: The scale and configuration of all boundaries and information shown hereon are approximate and are not intended as a guide for design or survey work.

FEMA National Flood Hazard Layer (2017) Imagery Source: Google (2017)

Date: 06/27/2019

VICINITY MAP:
PROPOSED AREA
FOR CONSIDERATION
OF AMENDMENT TO LEASE 3B
FOR USE OF
MCWRA WATERFRONT LANDS
BY TOWN CREEK ASSC / PPOLAA