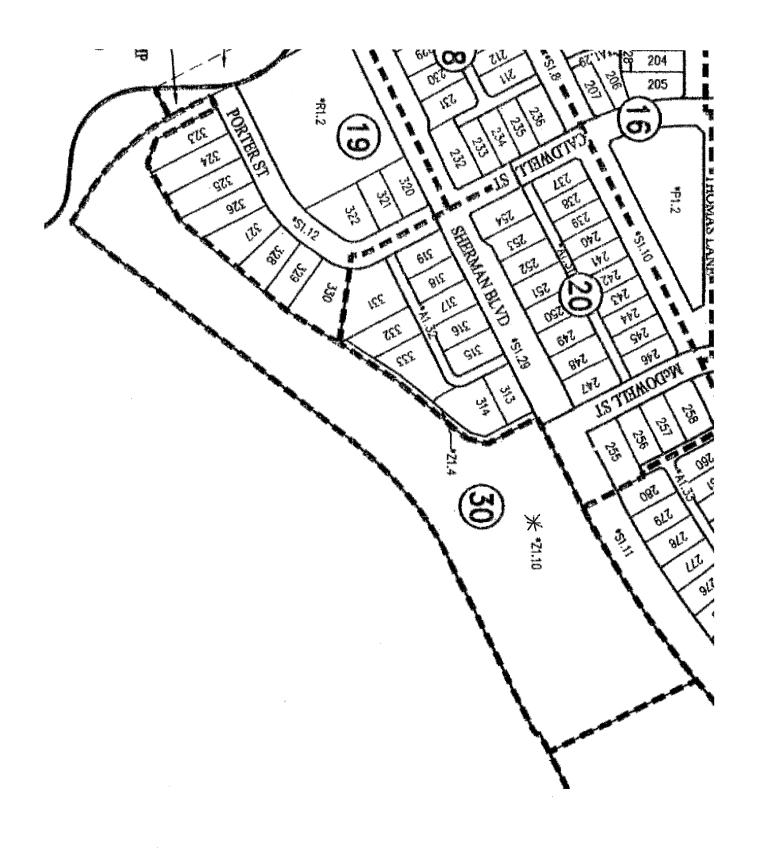

Parcels Z1.10 as shown on that certain map entitled Tract No. 1489, East Garrison Phase One, filed for record June 28, 2007, in Volume 24 of Cities and Towns, at page 7, filed in the Office of the County Recorder, County of Monterey, State of California, and attached hereto as Exhibit A-1;

| _,     |
|--------|
| e<br>e |
|        |
|        |
| he     |
|        |
|        |
|        |
|        |
| (      |

Exhibit A-1 Parcel Z1.10