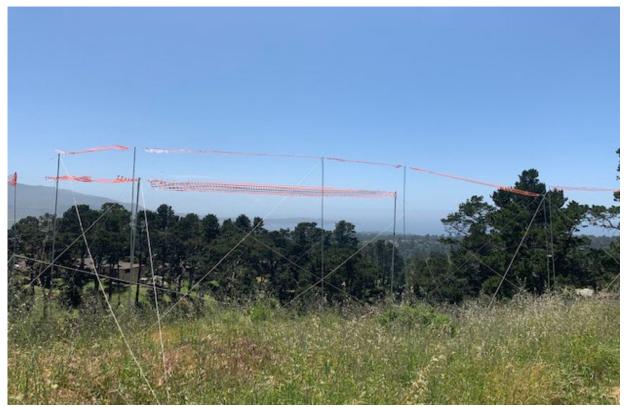

## SITE PHOTOS

Figure 1 – View from Outlook Drive, facing southwest

Figure 2 – View from Outlook Drive, facing west

Figure 3 – View from Outlook Drive, facing southeast

**Figure 4 – View from Outlook Drive, facing northwest** 

Figure 5 – Neighborhood

Figure 6 – Neighborhood

Figure 8 – Proposed development on stilts

Figure 9 – Neighborhood home on stilts

Figure 10 – Revised Staking and Flagging, view from Outlook Drive

Figure 11 – Revised Staking and Flagging, view from Outlook Drive