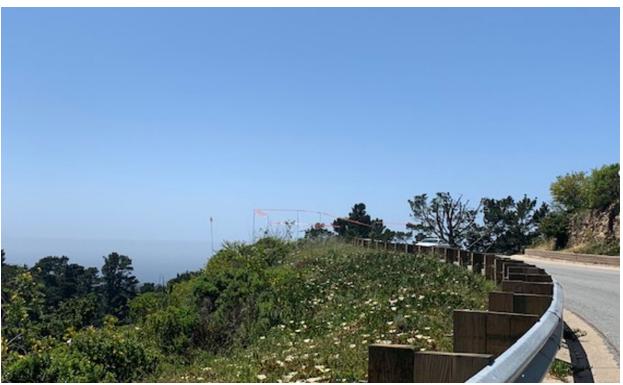

## SITE PHOTOS

Figure 1 – View from Outlook Drive, facing southwest

Figure 2 – View from Outlook Drive, facing west

Figure 3 – View from Outlook Drive, facing southeast

**Figure 4 – View from Outlook Drive, facing northwest** 

Figure 5 – Neighborhood

Figure 6 – Neighborhood

Figure 8 – Proposed development on stilts

Figure 9 – Neighborhood home on stilts

Figure 10 – Revised Staking and Flagging, view from Outlook Drive

Figure 11 – Revised Staking and Flagging, view from Outlook Drive