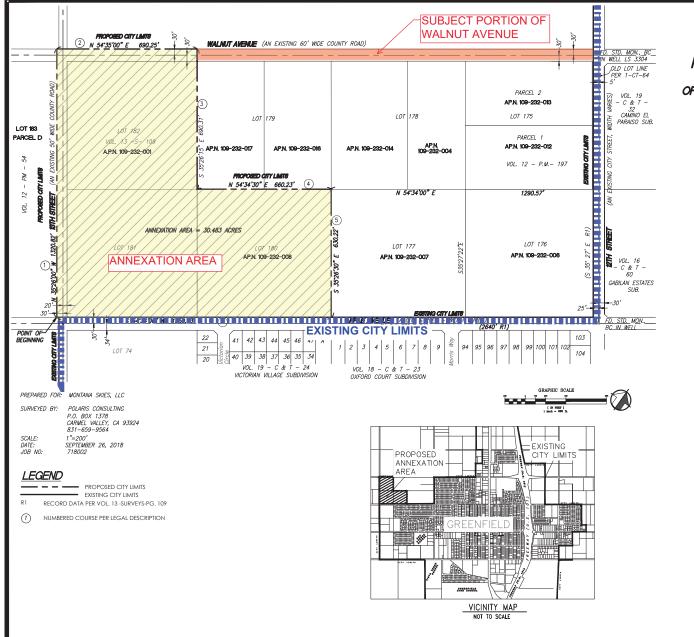

## ANNEXATION MAP OF THE MONTANA SKIES ANNEXATION TO THE CITY OF GREENFIELD OF A PORTION OF WALNUT AVENUE, 13TH STREET, AND LOTS 180, 181, AND 182, OF THE CLARK COLONY, VOL 1 OF CITIES AND TOWNS AT PAGE 64 WITHIN THE RANCHO ARROYO SECO MONTEREY COUNTY, CALIFORNIA

#### BASIS OF BEARINGS

THE BEARING OF N 54'35'00" E ALONG THE NORTH LINE OF WALNUT AVENUE AS SHOWN ON THE MAP RECORDED IN VOLUME 1 OF CITES & TOWNS AT PAGE 64 AS FOUND MOVUMENTER, WAS TAKEN AS BASIS OF BEARINGS SHOWN UPON THIS MAP.

#### <u>NOTES</u>

1. DISTANCES ARE EXPRESSED IN FEET AND DECIMALS THEREOF.

- 2. AT THE REQUEST OF THE COUNTY SURVEYOR, FOR THE PURPOSES OF MAP INDEXING, APPROXIMATE SURVEY SITE COORDINATES ARE BEING PROVIDED.
  - N: 36.317001 E: -121.260431