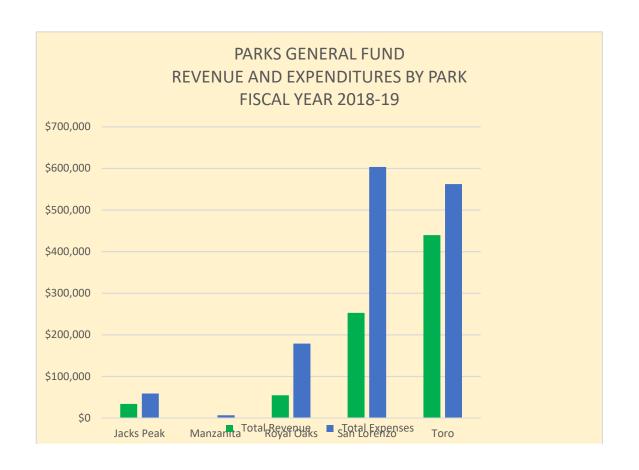

## PARKS GENERAL FUND REVENUE AND EXPENDITURES BY PARK JULY 1, 2018 - JUNE 30, 2019

|                                          | Jac | ks Peak  | Manzanita     | R  | Royal Oaks | Sa | an Lorenzo | Toro            | Total           |
|------------------------------------------|-----|----------|---------------|----|------------|----|------------|-----------------|-----------------|
| REVENUE:                                 |     |          |               |    |            |    |            |                 |                 |
| Park and Recreation Charges for Services | \$  | 33,900   | \$<br>-       | \$ | 54,590     | \$ | 252,422    | \$<br>439,704   | \$<br>780,617   |
| Total Revenue                            |     | 33,900   | -             |    | 54,590     |    | 252,422    | 439,704         | 780,617         |
| **EXPENDITURES:                          |     |          |               |    |            |    |            |                 |                 |
| Salary & Benefits                        |     | 24,562   | 6,244         |    | 94,126     |    | 358,556    | 315,473         | 798,960         |
| Services & Supplies                      |     | 10,433   | 30            |    | 30,290     |    | 57,685     | 60,489          | 158,927         |
| Building & Improvement Maintenance       |     | 1,274    | 309           |    | 36,322     |    | 156,235    | 92,687          | 286,827         |
| Equipment/Vehicle Maintenance            |     | 11,210   | -             |    | 6,468      |    | 5,748      | 9,575           | 33,000          |
| Noncapital Equipment                     |     | 8,215    | -             |    | 8,258      |    | 18,562     | 68,965          | 103,999         |
| Equipment Rental/Leases                  |     | 2,971    | -             |    | 3,415      |    | 6,657      | 15,167          | 28,210          |
| Utilities                                |     | -        | -             |    | -          |    | 41         | -               | 41              |
| Interfund Reimbursement                  |     | -        | -             |    | -          |    | -          | -               | -               |
| Construction in Progress                 |     | -        | -             |    | -          |    | -          | -               | -               |
| Total Expenses                           |     | 58,665   | 6,582         |    | 178,878    |    | 603,483    | 562,356         | 1,409,965       |
| Net Change in Fund Balance Gain/(Loss)   | \$  | (24,764) | \$<br>(6,582) | \$ | (124,288)  | \$ | (351,061)  | \$<br>(122,652) | \$<br>(629,348) |

|                | Jacks Peak | Manzanita | Royal Oaks | San Lorenzo | Toro      | Total     |
|----------------|------------|-----------|------------|-------------|-----------|-----------|
| Total Revenue  | 33,900     | -         | 54,590     | 252,422     | 439,704   | 780,617   |
| Total Expenses | 58,665     | 6,582     | 178,878    | 603,483     | 562,356   | 1,409,965 |
|                | (24,764)   | (6,582)   | (124,288)  | (351,061)   | (122,652) | (629,348) |