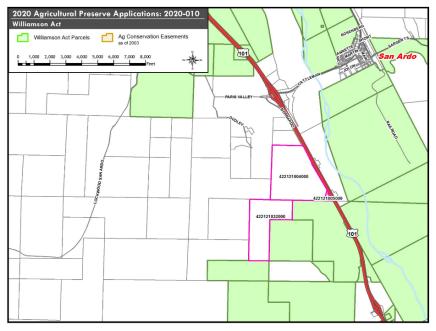

#### No. 2020-010 Asellus Monterey (AgP)

- 395 acres in the San Ardo area
- Prime Farmland, Unique, Grazing Land (FMMP)
- Was continued from last year

APRC - Approve only APN-004 at 232 acres and Deny APNs -005 and -032