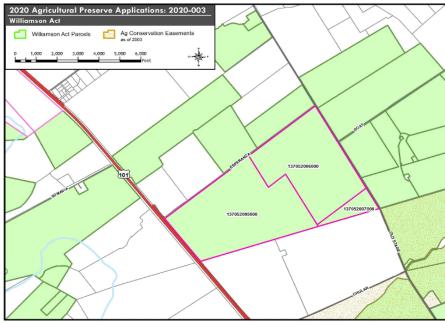

#### No. 2020-003 AJ Esperanza ET AL (FSZ)

- 901.86 acres at Esperanza Rd, South of Salinas
- Prime Farmland w/ pockets of Statewide Importance Farmland (FMMP)
- Upgrading from an AgP