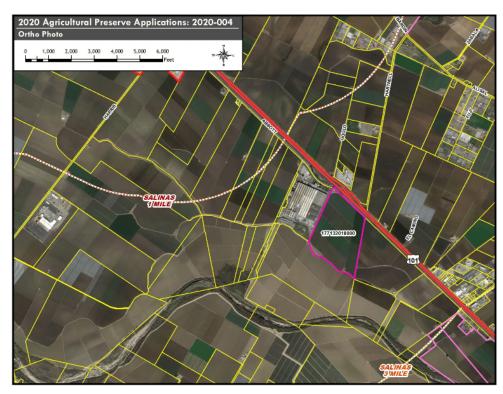

## No. 2020-004 Huntington Farms (FSZ)

- 132.73 acres South of Salinas across from Hartnell Road
- Prime Farmland with pocket of Statewide Importance Farmland (FMMP)