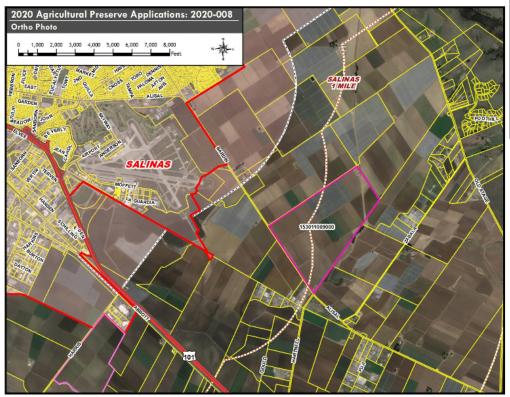

## No. 2020-008 Cumming (FSZ)

- 410 acres in South of Salinas (Alisal Rd area)
- Prime Farmland with pocket of Statewide Importance (FMMP)