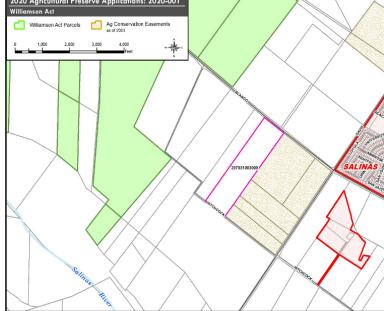

# No. 2020-001 Jensen ET AL (FSZ)

- 70.95 acres on Blanco Rd area, Salinas
- Prime Farmland (FMMP)