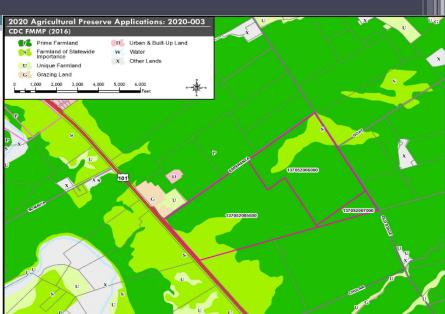

#### No. 2020-003 AJ Esperanza ET AL (FSZ)

- 901.86 acres at Esperanza Rd, South of Salinas
- Prime Farmland w/ pockets of Statewide Importance Farmland (FMMP)
- Upgrading from an AgP