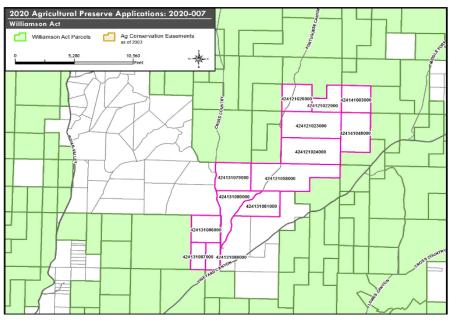

#### No. 2020-007 SkyRoseRanch (AgP)

- 2,666 acres in South Monterey County at Vineyard Cyn.
- Majority Grazing Land with pockets of Prime Farmland, Statewide and Unique Farmland (FMMP)

  <u>APRC Recommends Approval</u>