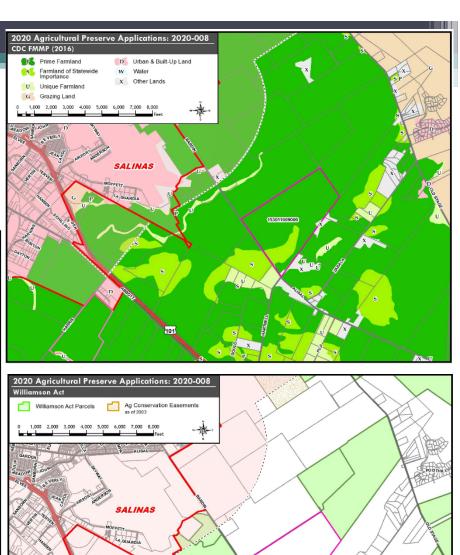

## No. 2020-008 Cumming (FSZ)

- 410 acres in South of Salinas (Alisal Rd area)
- Prime Farmland with pocket of Statewide Importance (FMMP)