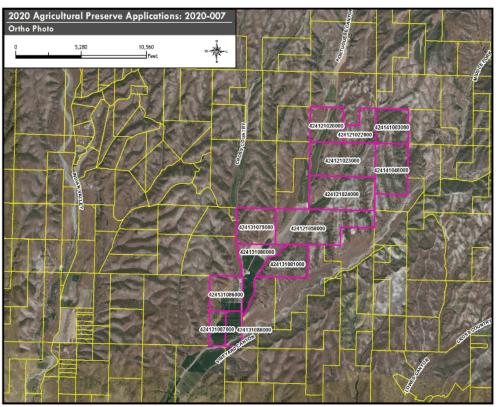

#### No. 2020-007 SkyRoseRanch (AgP)

- 2,666 acres in South Monterey County at Vineyard Cyn.
- Majority Grazing Land with pockets of Prime Farmland, Statewide and Unique Farmland (FMMP)

  <u>APRC Recommends Approval</u>