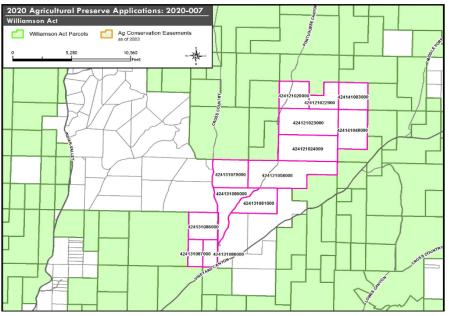

#### No. 2020-007 SkyRoseRanch (AgP)

- 2,666 acres in South Monterey County at Vineyard Cyn.
- Majority Grazing Land with pockets of Prime Farmland, Statewide and Unique Farmland (FMMP)

  <u>APRC Recommends Approval</u>