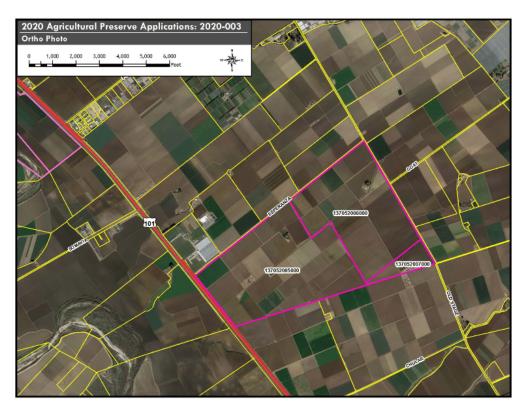

#### No. 2020-003 AJ Esperanza ET AL (FSZ)

- 901.86 acres at Esperanza Rd, South of Salinas
- Prime Farmland w/ pockets of Statewide Importance Farmland (FMMP)
- Upgrading from an AgP