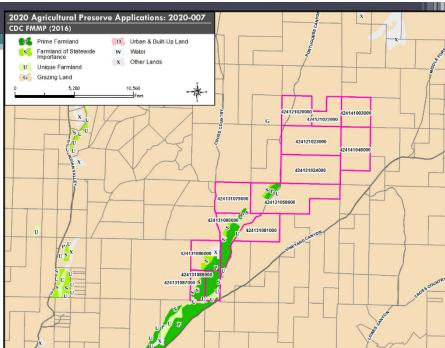

#### No. 2020-007 SkyRoseRanch (AgP)

- 2,666 acres in South Monterey County at Vineyard Cyn.
- Majority Grazing Land with pockets of Prime Farmland, Statewide and Unique Farmland (FMMP)

  <u>APRC Recommends Approval</u>