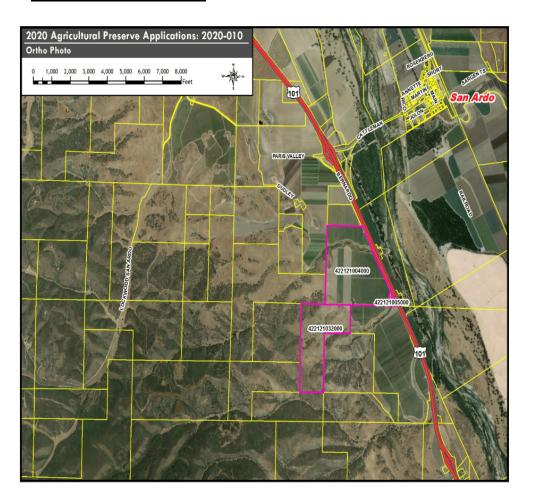

#### No. 2020-010 Asellus Monterey (AgP)

- 395 acres in the San Ardo area
- Prime Farmland, Unique, Grazing Land (FMMP)
- Was continued from last year

APRC - Approve only APN-004 at 232 acres and Deny APNs -005 and -032