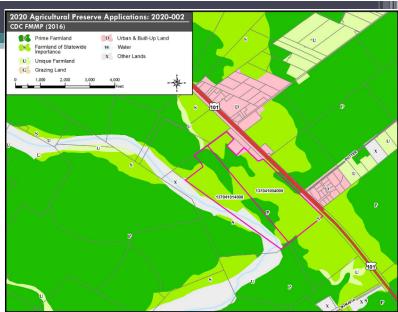

## No. 2020-002 Jensen ET AL (FSZ)

- 272.95 acres South of Salinas across from Potter Road
- Statewide Importance Farmland with pockets of Prime Farmland (FMMP)