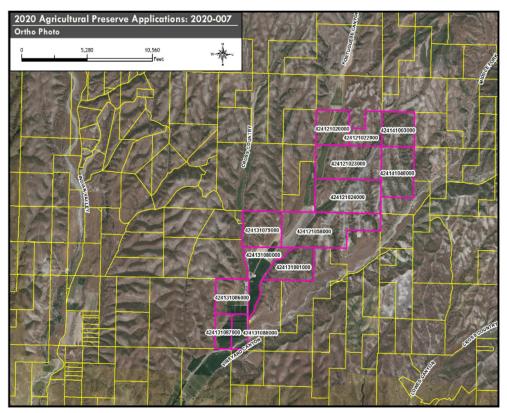

#### No. 2020-007 SkyRoseRanch (AgP)

- 2,666 acres in South Monterey County at Vineyard Cyn.
- Majority Grazing Land with pockets of Prime Farmland, Statewide and Unique Farmland (FMMP)

  <u>APRC Recommends Approval</u>