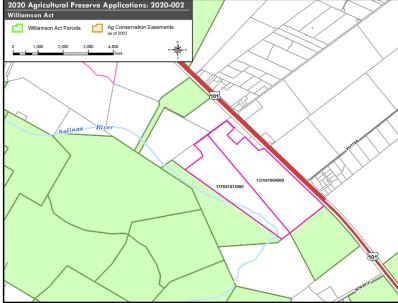

## No. 2020-002 Jensen ET AL (FSZ)

- 272.95 acres South of Salinas across from Potter Road
- Statewide Importance Farmland with pockets of Prime Farmland (FMMP)