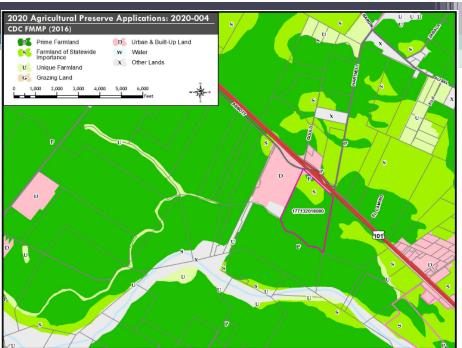

## No. 2020-004 Huntington Farms (FSZ)

- 132.73 acres South of Salinas across from Hartnell Road
- Prime Farmland with pocket of Statewide Importance Farmland (FMMP)