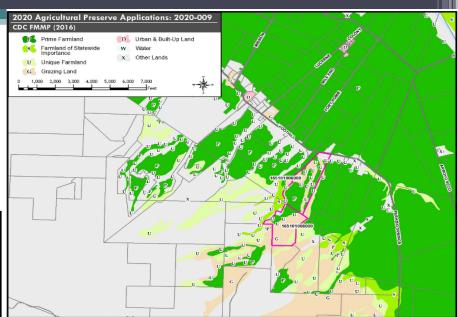

# No. 2020-009 DeSantiago (FSZ)

- 170 acres in Soledad area
- Prime Farmland, Unique, Grazing Land (FMMP)
- Upgrading from an AgP (73-013 and 73-014)
- Has been continued since 2015