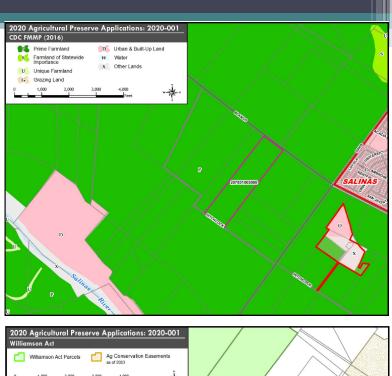

# No. 2020-001 Jensen ET AL (FSZ)

- 70.95 acres on Blanco Rd area, Salinas
- Prime Farmland (FMMP)