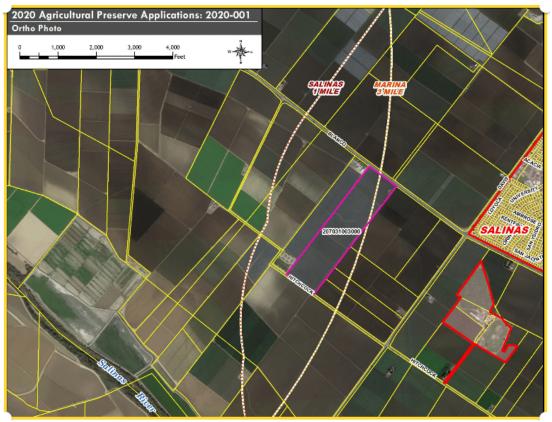

# No. 2020-001 Jensen ET AL (FSZ)

- 70.95 acres on Blanco Rd area, Salinas
- Prime Farmland (FMMP)