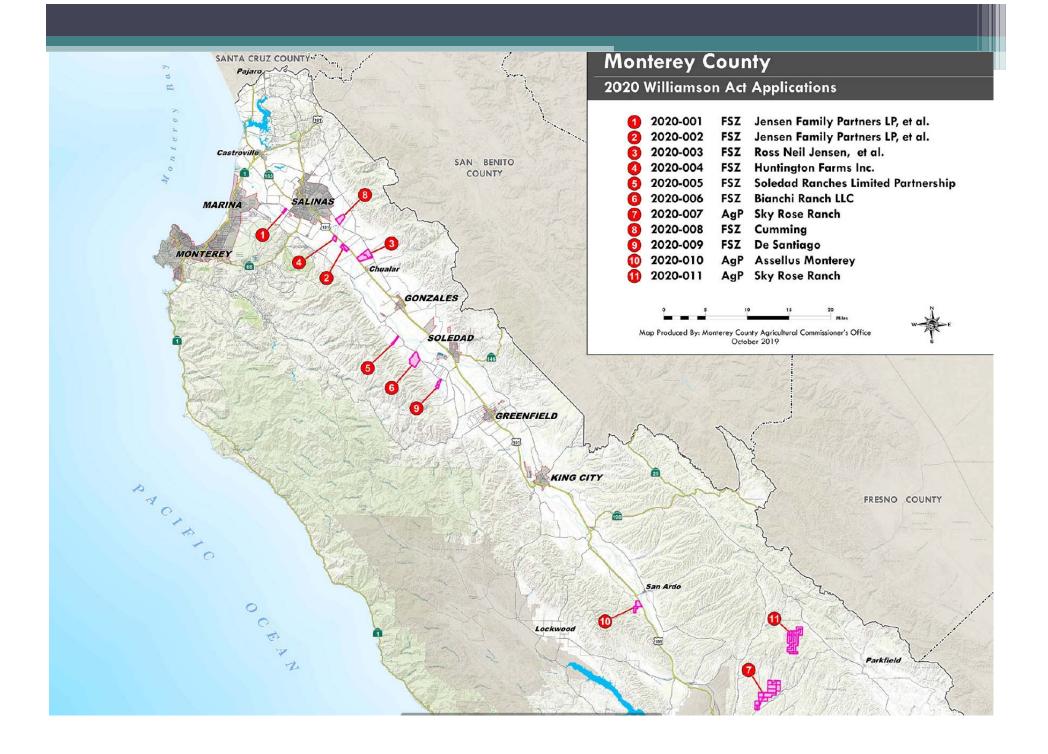

# No. 2020-001 Jensen ET AL (FSZ)

- 70.95 acres on Blanco Rd area, Salinas
- Prime Farmland (FMMP)