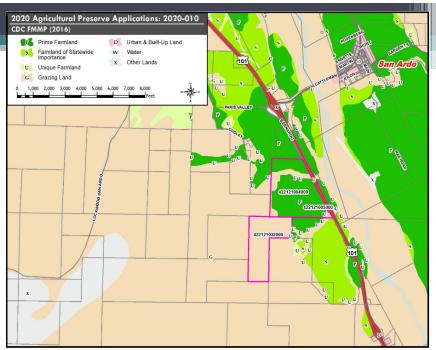

#### No. 2020-010 Asellus Monterey (AgP)

- 395 acres in the San Ardo area
- Prime Farmland, Unique, Grazing Land (FMMP)
- Was continued from last year

APRC - Approve only APN-004 at 232 acres and Deny APNs -005 and -032