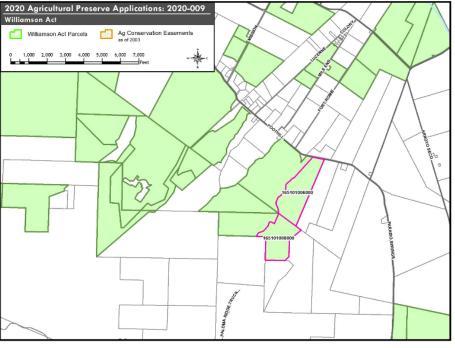

# No. 2020-009 DeSantiago (FSZ)

- 170 acres in Soledad area
- Prime Farmland, Unique, Grazing Land (FMMP)
- Upgrading from an AgP (73-013 and 73-014)
- Has been continued since 2015