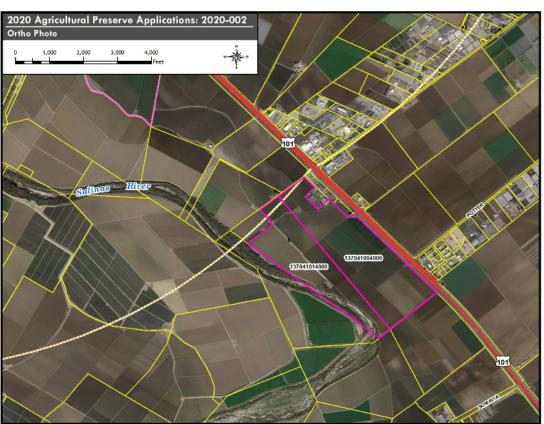

## No. 2020-002 Jensen ET AL (FSZ)

- 272.95 acres South of Salinas across from Potter Road
- Statewide Importance Farmland with pockets of Prime Farmland (FMMP)