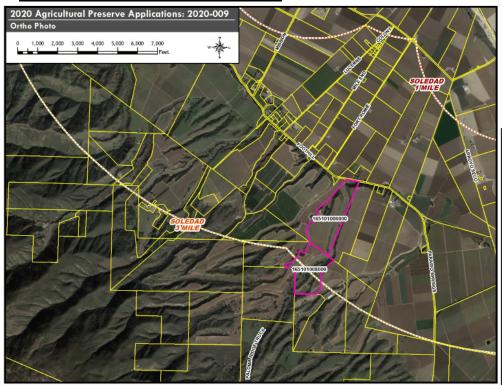

# No. 2020-009 DeSantiago (FSZ)

- 170 acres in Soledad area
- Prime Farmland, Unique, Grazing Land (FMMP)
- Upgrading from an AgP (73-013 and 73-014)
- Has been continued since 2015