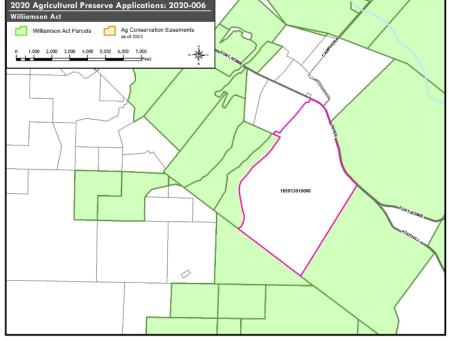

#### No. 2020-006 Bianchi Ranch (FSZ)

- 911.35 acres in Soledad area (Ft Romie/Foothill)
- Prime Farmland w/ pockets of Unique Farmland (FMMP)
- Already in an FSZ- Applied in Error APRC No Consensus on Refund Request