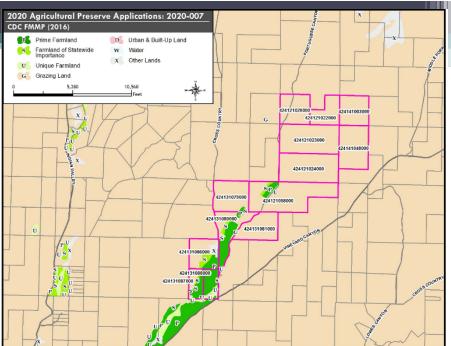

#### No. 2020-007 SkyRoseRanch (AgP)

- 2,666 acres in South Monterey County at Vineyard Cyn.
- Majority Grazing Land with pockets of Prime Farmland, Statewide and Unique Farmland (FMMP)

  <u>APRC Recommends Approval</u>