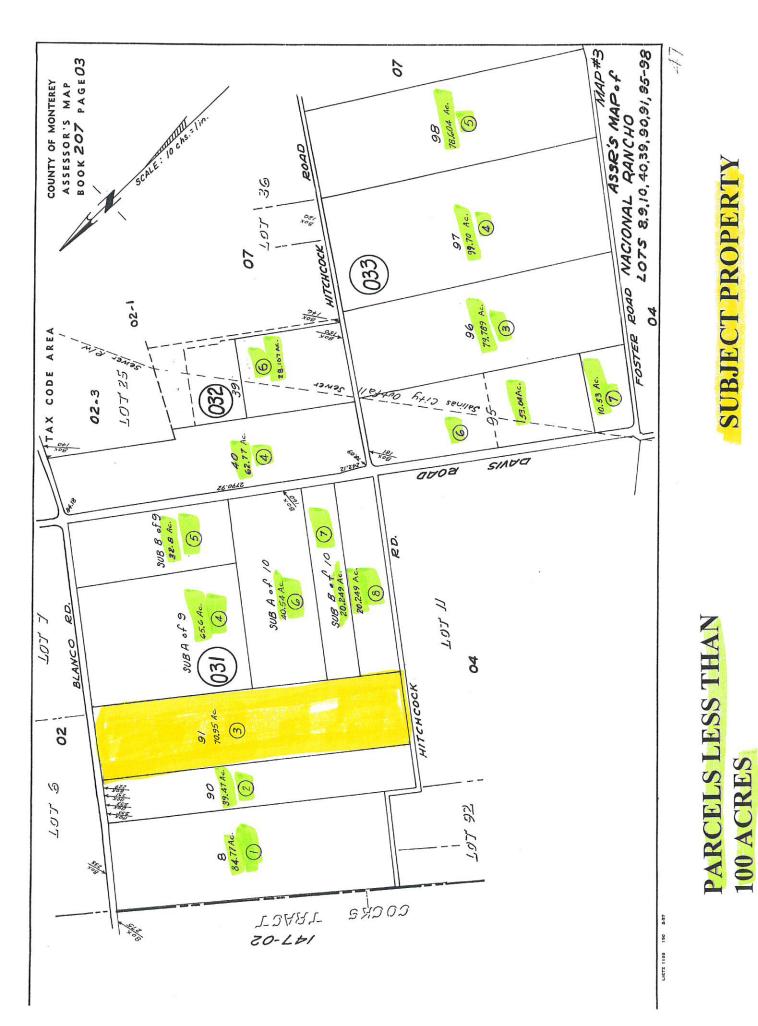

Re: Farmland Security Zone Application (Jensen) <u>A.P. No. 207-031-003</u>

Dear Nadia:

The justification for allowing the 70.95 acre parcel to be the subject of a Farmland Security Zone Contract is as follows. The subject property is a parcel located on Hitchcock Road in the midst of the Blanco Area of the Salinas Valley which comprises the most productive and valuable vegetable row crop farmland in the Salinas Valley. A substantial number of the agricultural parcels in the immediate vicinity of the subject property are less than 100 acres in size, including those that immediately surround the subject property. Assessor parcel maps and sizes are included with this submittal to demonstrate a pattern of parcelization of agricultural parcels less than 100 acres in size.

•

SUBJECT PROPERTY

PARCELS LESS THAN 100 ACRES

\*

PARCELS LESS THAN 100 ACRES

Ide HIDITIG

\*\*

**100 ACRES** 