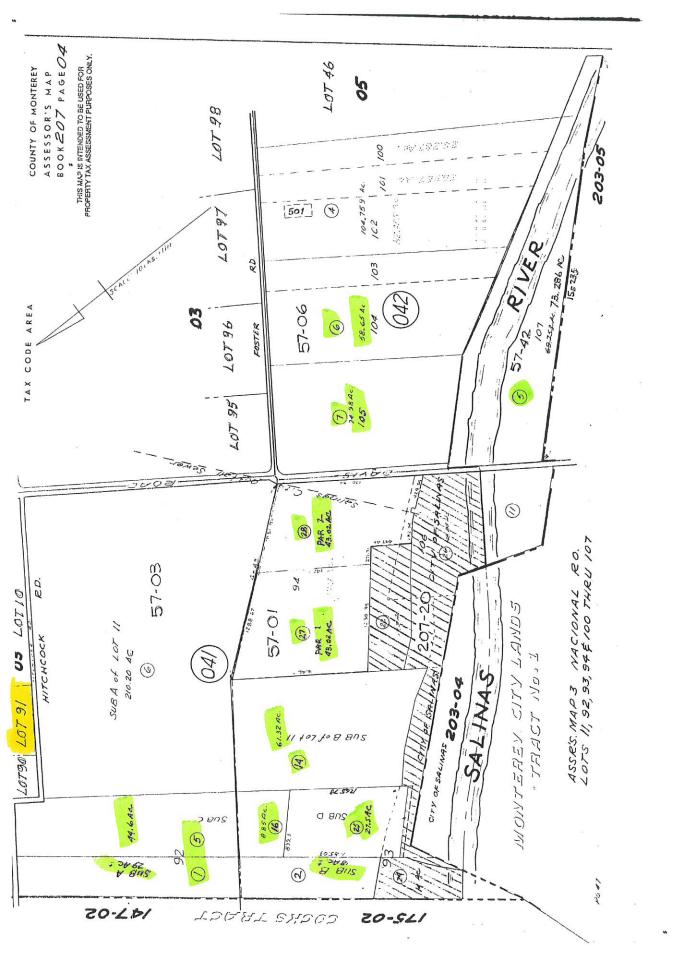

•

SUBJECT PROPERTY

PARCELS LESS THAN 100 ACRES

\*

PARCELS LESS THAN 100 ACRES

Ide HIDITIG

\*\*

**100 ACRES** 