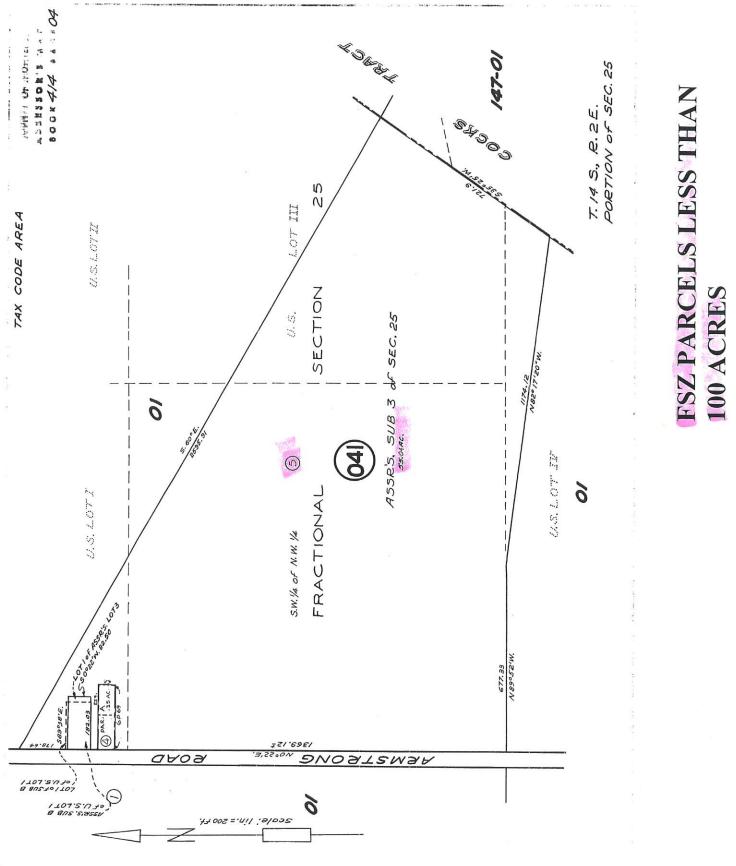

Re: Farmland Security Zone Application (Jensen) <u>A.P. No. 207-031-003</u>

Dear Nadia:

The justification for allowing the 70.95 acre parcel to be the subject of a Farmland Security Zone Contract is as follows. The subject property is a parcel located on Hitchcock Road in the midst of the Blanco Area of the Salinas Valley which comprises the most productive and valuable vegetable row crop farmland in the Salinas Valley. A substantial number of the agricultural parcels in the immediate vicinity of the subject property are less than 100 acres in size, including those that immediately surround the subject property. Assessor parcel maps and sizes are included with this submittal to demonstrate a pattern of parcelization of agricultural parcels less than 100 acres in size.

In addition, we include a excerpt from Monterey County General Plan Figure No. AWCP4 which shows the parcels in the Blanco Area which have been included in Williamson Act or Farmland Security Zone Contracts, many of which are less than 100 acres in size. Those parcels are listed in an enclosed attachment.

Accordingly, the unique character of the Blanco Area in terms of its value as productive farmland, its pattern of parcelization less than 100 acres, and the prior approval of Williamson Acts/Farmland Security Zones Contracts for other parcels of less than 100 acres in the area warrant approval for the Jensen parcel.

•

SUBJECT PROPERTY

PARCELS LESS THAN 100 ACRES

\*

PARCELS LESS THAN 100 ACRES

Ide HIDITIG

\*\*

**100 ACRES** 