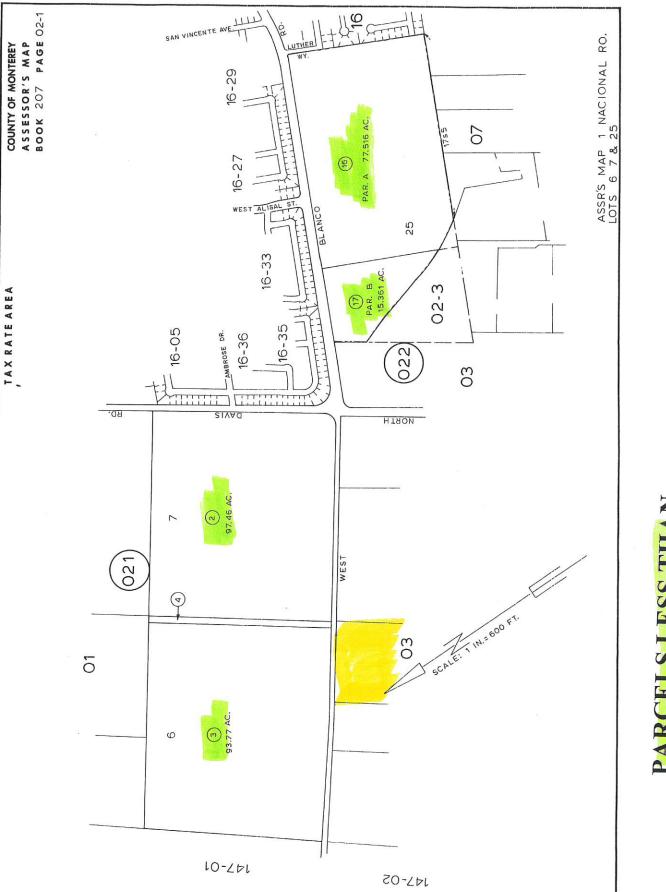

•

SUBJECT PROPERTY

PARCELS LESS THAN 100 ACRES

\*

PARCELS LESS THAN 100 ACRES

Ide HIDITIG

\*\*

**100 ACRES** 