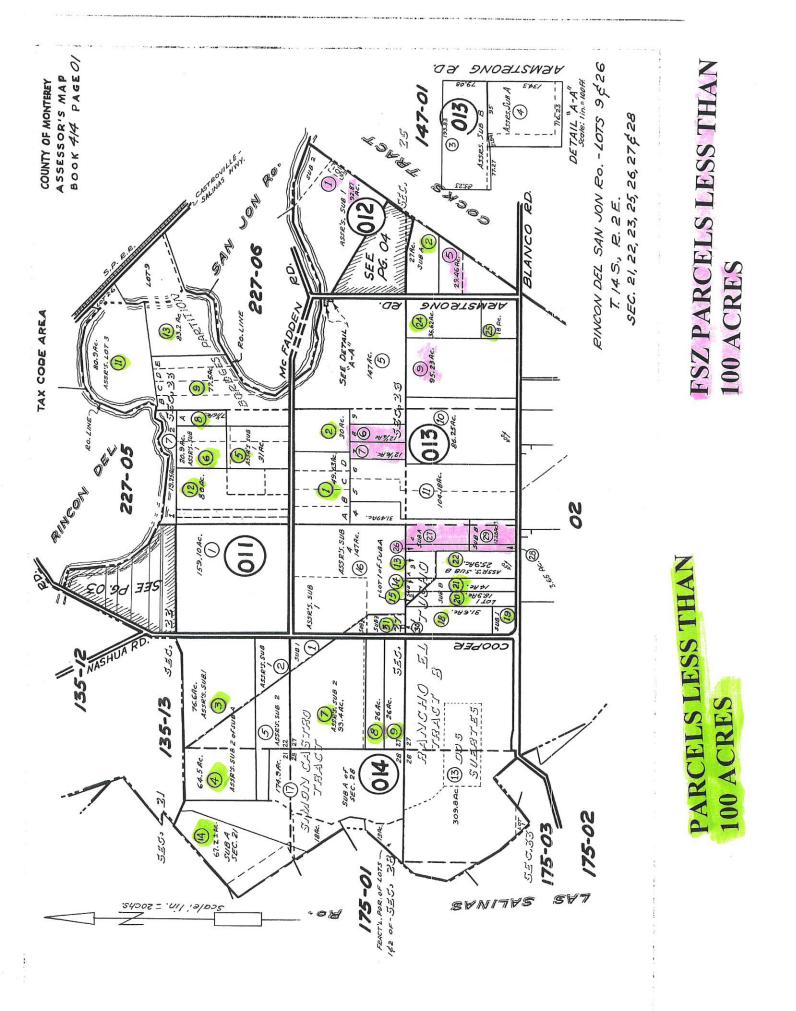

Re: Farmland Security Zone Application (Jensen) <u>A.P. No. 207-031-003</u>

Dear Nadia:

The justification for allowing the 70.95 acre parcel to be the subject of a Farmland Security Zone Contract is as follows. The subject property is a parcel located on Hitchcock Road in the midst of the Blanco Area of the Salinas Valley which comprises the most productive and valuable vegetable row crop farmland in the Salinas Valley. A substantial number of the agricultural parcels in the immediate vicinity of the subject property are less than 100 acres in size, including those that immediately surround the subject property. Assessor parcel maps and sizes are included with this submittal to demonstrate a pattern of parcelization of agricultural parcels less than 100 acres in size.

In addition, we include a excerpt from Monterey County General Plan Figure No. AWCP4 which shows the parcels in the Blanco Area which have been included in Williamson Act or Farmland Security Zone Contracts, many of which are less than 100 acres in size. Those parcels are listed in an enclosed attachment.

Accordingly, the unique character of the Blanco Area in terms of its value as productive farmland, its pattern of parcelization less than 100 acres, and the prior approval of Williamson Acts/Farmland Security Zones Contracts for other parcels of less than 100 acres in the area warrant approval for the Jensen parcel.

•

SUBJECT PROPERTY

PARCELS LESS THAN 100 ACRES

\*

PARCELS LESS THAN 100 ACRES

Ide HIDITIG

\*\*

**100 ACRES** 