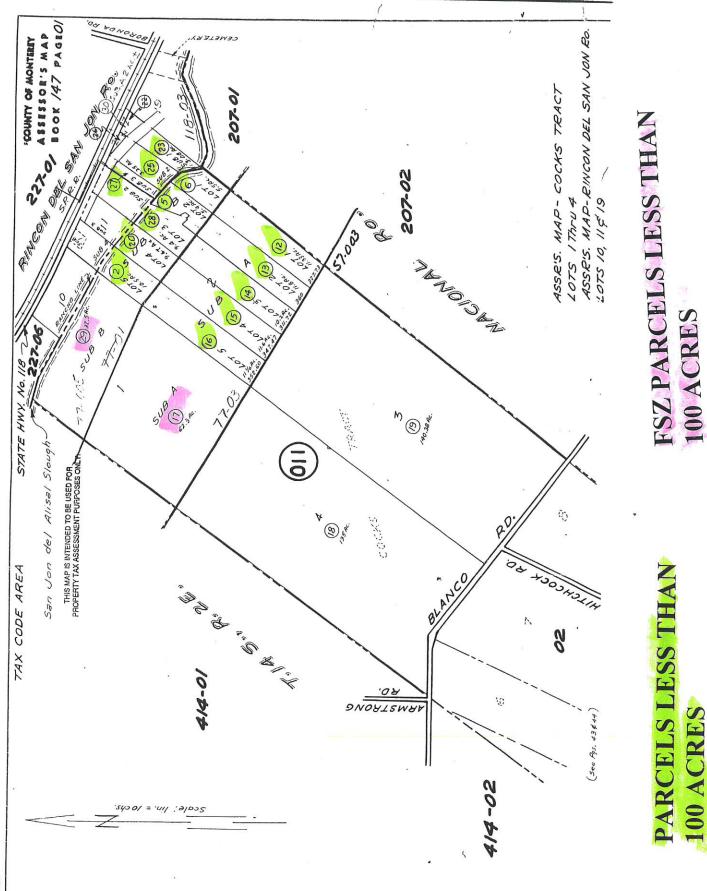

Re: Farmland Security Zone Application (Jensen) <u>A.P. No. 207-031-003</u>

Dear Nadia:

The justification for allowing the 70.95 acre parcel to be the subject of a Farmland Security Zone Contract is as follows. The subject property is a parcel located on Hitchcock Road in the midst of the Blanco Area of the Salinas Valley which comprises the most productive and valuable vegetable row crop farmland in the Salinas Valley. A substantial number of the agricultural parcels in the immediate vicinity of the subject property are less than 100 acres in size, including those that immediately surround the subject property. Assessor parcel maps and sizes are included with this submittal to demonstrate a pattern of parcelization of agricultural parcels less than 100 acres in size.

In addition, we include a excerpt from Monterey County General Plan Figure No. AWCP4 which shows the parcels in the Blanco Area which have been included in Williamson Act or Farmland Security Zone Contracts, many of which are less than 100 acres in size. Those parcels are listed in an enclosed attachment.

Accordingly, the unique character of the Blanco Area in terms of its value as productive farmland, its pattern of parcelization less than 100 acres, and the prior approval of Williamson Acts/Farmland Security Zones Contracts for other parcels of less than 100 acres in the area warrant approval for the Jensen parcel.

•

SUBJECT PROPERTY

PARCELS LESS THAN 100 ACRES

\*

PARCELS LESS THAN 100 ACRES

Ide HIDITIG

\*\*

**100 ACRES** 