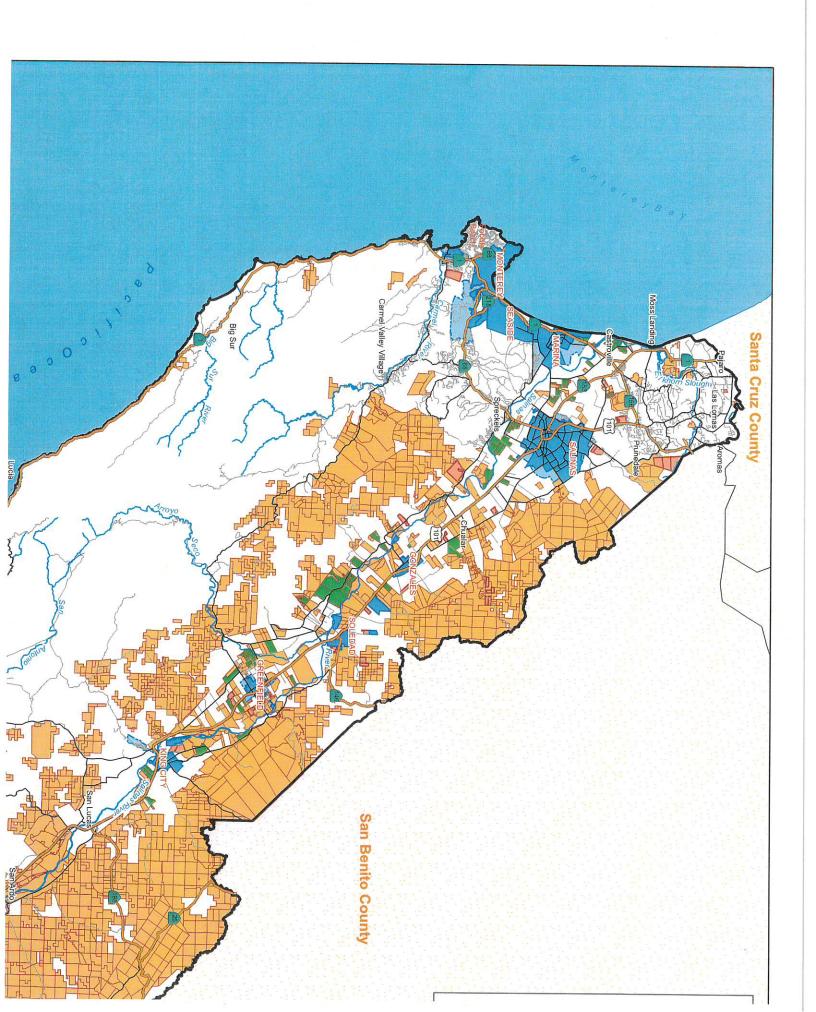

In addition, we include a excerpt from Monterey County General Plan Figure No. AWCP4 which shows the parcels in the Blanco Area which have been included in Williamson Act or Farmland Security Zone Contracts, many of which are less than 100 acres in size. Those parcels are listed in an enclosed attachment.