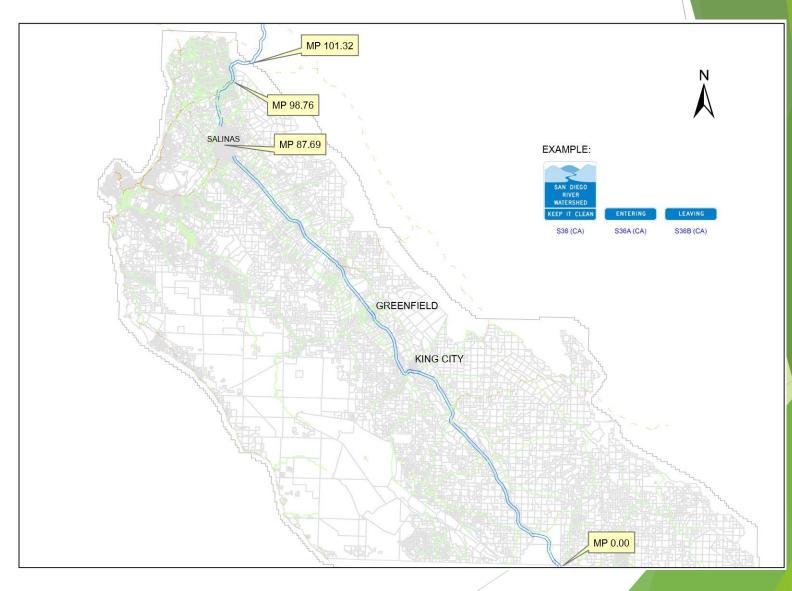

Elkhorn Slough, Gabilan Mountain, and Salinas River Watershed Signage

Board Referral 2019.15

## Board Referral 2019.15

- Request from Communities for a Sustainable Monterey County (CSMC).
- Identify the Elkhorn Slough Watershed, Gabilan Mountain Watershed, and Salinas River Watershed.
- Install Signage along State Route 101 (Caltrans).
  - 2 signs per watershed (1 Entering Northbound, 1 Entering Southbound), 6 signs total

## **Location Map**





## Recommendation

Provide direction to staff regarding prioritizing a project to install watershed signage, considering:

- Prepare and process Caltrans Encroachment Permit Application.
  - Approximately 16 hours staff time, including Board Resolution.
  - Approximate County cost of \$2,400 for installation
- CSMC funding for cost of signs and initial installation
- Ongoing County costs for maintenance and damage repair/replacement.

## **Questions or Comments?**