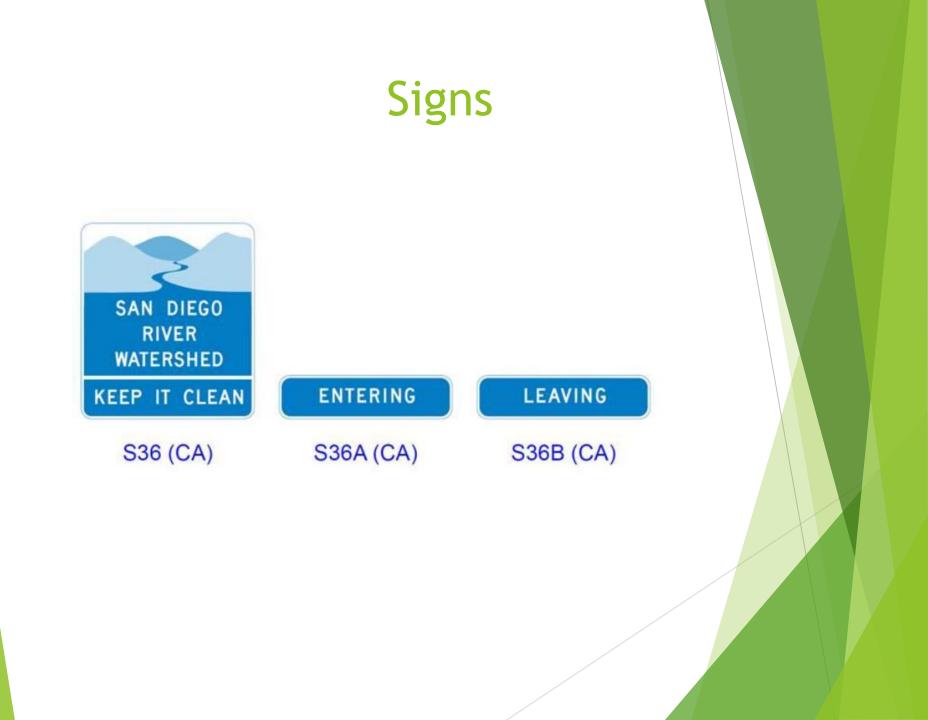

## Board Referral 2019.15

- Request from Communities for a Sustainable Monterey County (CSMC).
- Identify the Elkhorn Slough Watershed, Gabilan Mountain Watershed, and Salinas River Watershed.
- Install Signage along State Route 101 (Caltrans).
  - 2 signs per watershed (1 Entering Northbound, 1 Entering Southbound), 6 signs total