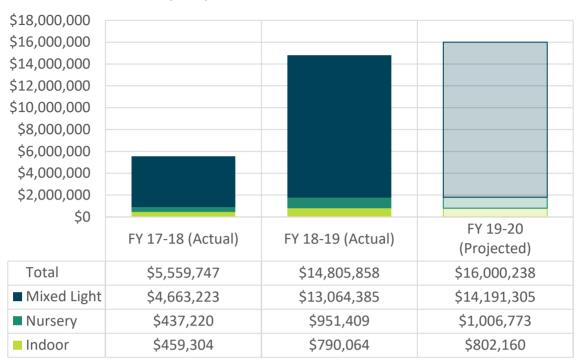

| - :     | . ,            |                 | 1 /            |

| Other Personnel Financed by Can | nabis  | 3.00 | \$271,164.00 \$0.00 | \$271,164.00 |
|---------------------------------|--------|------|---------------------|--------------|
| Housing Analyst II              | CAO    | 1.00 | \$112,755.00        | \$112,755.00 |
| MVAO Representative             | DSS    | 1.00 | \$66,998.00         | \$66,998.00  |
| Public Guardian                 | Health | 1.00 | \$91,411.00         | \$91,411.00  |

| Total FY 19-20 Recurring Expenditures | \$3,917,558.50 | \$1,075,107.00 | \$4,992,666 |
|---------------------------------------|----------------|----------------|-------------|

Page 1 of 6 Exhibit A

## **Year Over Year (YOY) Cannabis Cultivation Revenue Overview**



## **YOY Cannabis Cultivation Square Footage Overview**



Page 2 of 6 Exhibit B



Page 3 of 6 Exhibit C

#### Attachment A

### **YOY Cannabis Tax Overview**



Page 4 of 6 Exhibit D

# **FY 2019-20 Cannabis Assignment Expenditures**

| Legistar File #                                       | <b>BOS Date</b> | Purpose                                               | Amount      |
|-------------------------------------------------------|-----------------|-------------------------------------------------------|-------------|
|                                                       |                 | Salinas Homeless Shelter (DSS)                        | \$92,825    |
|                                                       |                 | Safe Parking (DSS)