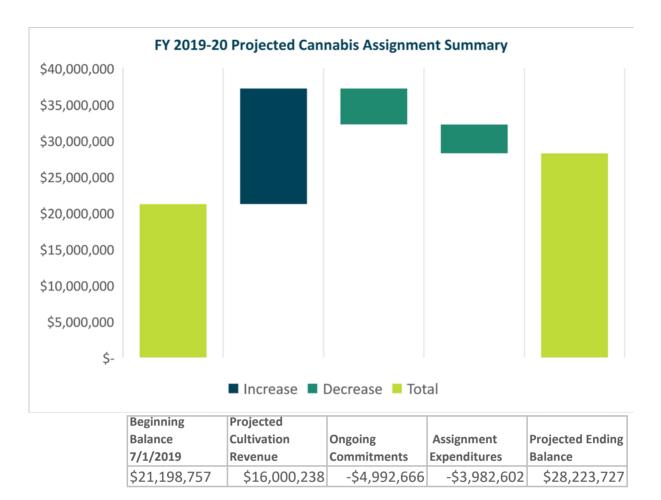

Other Personnel Financed by Can | nabis  | 3.00 | \$271,164.00 \$0.00 | \$271,164.00 |
|---------------------------------|--------|------|---------------------|--------------|
| Housing Analyst II              | CAO    | 1.00 | \$112,755.00        | \$112,755.00 |
| MVAO Representative             | DSS    | 1.00 | \$66,998.00         | \$66,998.00  |
| Public Guardian                 | Health | 1.00 | \$91,411.00         | \$91,411.00  |

| Total FY 19-20 Recurring Expenditures | \$3,917,558.50 | \$1,075,107.00 | \$4,992,666 |
|---------------------------------------|----------------|----------------|-------------|

Page 1 of 6 Exhibit A

## **Year Over Year (YOY) Cannabis Cultivation Revenue Overview**



## **YOY Cannabis Cultivation Square Footage Overview**



Page 2 of 6 Exhibit B



Page 3 of 6 Exhibit C

#### Attachment A

### **YOY Cannabis Tax Overview**



Page 4 of 6 Exhibit D

# **FY 2019-20 Cannabis Assignment Expenditures**

| Legistar File #                                       | <b>BOS Date</b> | Purpose                                               | Amount      |
|-------------------------------------------------------|-----------------|-------------------------------------------------------|-------------|
|                                                       |                 | Salinas Homeless Shelter (DSS)                        | \$92,825    |
|                                                       |                 | Safe Parking (DSS)                                    | \$86,380    |
|                                                       |