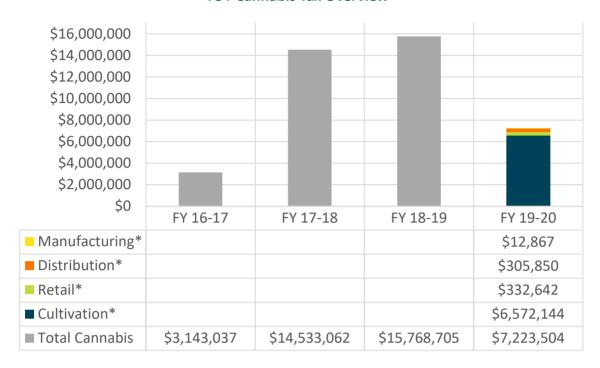

164.00 |
|---------------------------------|--------|------|---------------------|--------------|
| Housing Analyst II              | CAO    | 1.00 | \$112,755.00        | \$112,755.00 |
| MVAO Representative             | DSS    | 1.00 | \$66,998.00         | \$66,998.00  |
| Public Guardian                 | Health | 1.00 | \$91,411.00         | \$91,411.00  |

| Total FY 19-20 Recurring Expenditures | \$3,917,558.50 | \$1,075,107.00 | \$4,992,666 |
|---------------------------------------|----------------|----------------|-------------|

Page 1 of 6 Exhibit A

## **Year Over Year (YOY) Cannabis Cultivation Revenue Overview**



## **YOY Cannabis Cultivation Square Footage Overview**



Page 2 of 6 Exhibit B



Page 3 of 6 Exhibit C

#### Attachment A

### **YOY Cannabis Tax Overview**



Page 4 of 6 Exhibit D

# **FY 2019-20 Cannabis Assignment Expenditures**

| Legistar File #                                       | <b>BOS Date</b> | Purpose                                               | Amount      |
|-------------------------------------------------------|-----------------|-------------------------------------------------------|-------------|
|                                                       |                 | Salinas Homeless Shelter (DSS)                        | \$92,825    |
|                                                       |                 | Safe Parking (DSS)                                    | \$86,380    |
|                                                       |                 | Whole Person Care (DSS)                               | \$37,261