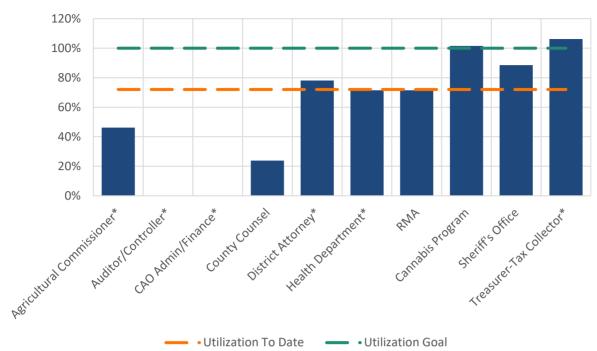

| \$300,000   |
| 19-0762                                               | 10/8/2019       | DUI Court (Probation)                                 | \$109,000   |
| 19-0762                                               | 10/8/2019       | DUI Court (Health)                                    | \$51,000    |
| 19-120                                                | 11/19/2019      | Lakes Fund Deficit (RMA)                              | \$2,131,440 |
| 20-004                                                | 1/14/2020       | Citygate Consultant (RMA)                             | \$199,696   |
| Total FY 19-20 Non-Recurring Expenditures \$3,982,602 |                 |                                                       |             |

Page 5 of 6 Exhibit E





### Prorated Hours

|                            | FTE   | <b>Hours Utilized</b> | Available | % Utilized |
|----------------------------|-------|-----------------------|-----------|------------|
| Department                 | 23.98 | 16,448                | 22,835    | 72%        |
| Agricultural Commissioner* | 2.50  | 1,220                 | 2,640     | 46%        |
| Auditor/Controller*        | 0.50  | 0                     | 528       | 0%         |
| CAO Admin/Finance*         | 1.00  | 0                     | 1,056     | 0%         |
| County Counsel             | 1.00  | 252                   | 1,056     | 24%        |
| District Attorney*         | 3.50  | 2,889                 | 3,696     | 78%        |
| Health Department*         | 3.50  | 2,644                 | 3,696     |