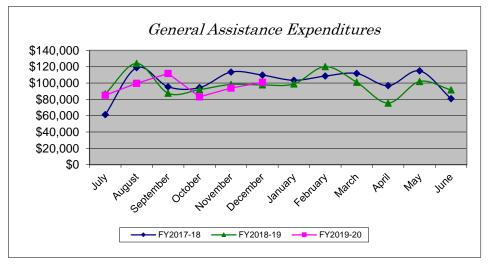

| Expenditures |             |             |           |          |
|--------------|-------------|-------------|-----------|----------|
| Month        | FY2017-18   | FY2018-19   | FY2019-20 | % Change |
| July         | \$61,275    | \$86,774    | \$85,136  | -1.89%   |
| August       | \$118,868   | \$124,100   | \$99,755  | -19.62%  |
| September    | \$95,434    | \$87,613    | \$111,754 | 27.55%   |
| October      | \$94,395    | \$92,011    | \$83,153  | -9.63%   |
| November     | \$113,514   | \$98,324    | \$93,982  | -4.42%   |
| December     | \$109,762   | \$97,752    | \$101,007 | 3.33%    |
| January      | \$103,441   | \$98,978    |           |          |
| February     | \$108,596   | \$120,136   |           |          |
| March        | \$111,723   | \$100,989   |           |          |
| April        | \$96,815    | \$75,523    |           |          |
| May          | \$114,906   | \$101,979   |           |          |
| June         | \$80,837    | \$91,605    |           |          |
| YTD Total    | \$1,209,566 | \$1,175,784 | \$574,787 |          |
| YTD Avg      | \$100,797   | \$97,982    | \$95,798  | -2.23%   |