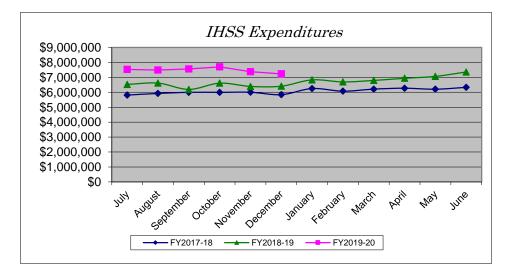

| Expenditures |              |              |              |          |
|--------------|--------------|--------------|--------------|----------|
| Month        | FY2017-18    | FY2018-19    | FY2019-20    | % Change |
| July         | \$5,811,668  | \$6,525,778  | \$7,530,359  | 15.39%   |
| August       | \$5,920,524  | \$6,613,946  | \$7,488,412  | 13.22%   |
| September    | \$5,995,244  | \$6,190,195  | \$7,560,722  | 22.14%   |
| October      | \$5,993,150  | \$6,608,533  | \$7,699,457  | 16.51%   |
| November     | \$5,999,410  | \$6,391,535  | \$7,372,523  | 15.35%   |
| December     | \$5,838,937  | \$6,406,375  | \$7,230,689  | 12.87%   |
| January      | \$6,248,447  | \$6,829,678  |              |          |
| February     | \$6,072,392  | \$6,690,403  |              |          |
| March        | \$6,210,132  | \$6,792,521  |              |          |
| April        | \$6,271,124  | \$6,934,052  |              |          |
| May          | \$6,204,294  | \$7,064,091  |              |          |
| June         | \$6,329,574  | \$7,356,186  |              |          |
| YTD Total    | \$72,894,896 | \$80,403,293 | \$44,882,162 |          |
| YTD Avg.     | \$6,074,575  | \$6,700,274  | \$7,480,360  | 11.64%   |