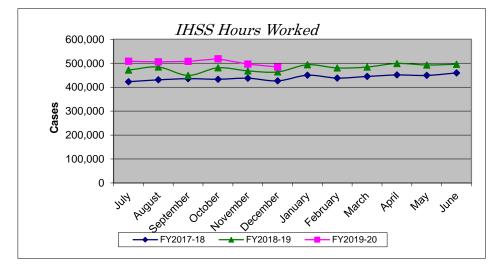

| Hours Worked |           |           |           |          |
|--------------|-----------|-----------|-----------|----------|
| Month        | FY2017-18 | FY2018-19 | FY2019-20 | % Change |
| July         | 422,874   | 471,371   | 508,223   | 7.82%    |
| August       | 430,653   | 484,181   | 506,099   | 4.53%    |
| September    | 435,582   | 449,201   | 507,637   | 13.01%   |
| October      | 433,114   | 480,973   | 518,724   | 7.85%    |
| November     | 437,553   | 468,077   | 496,388   | 6.05%    |
| December     | 426,379   | 463,657   | 484,374   | 4.47%    |
| January      | 449,870   | 493,669   |           |          |
| February     | 438,185   | 480,374   |           |          |
| March        | 444,864   | 484,184   |           |          |
| April        | 451,042   | 499,067   |           |          |
| May          | 449,122   | 492,703   |           |          |
| June         | 459,503   | 495,884   |           |          |
| YTD Total    | 5,278,741 | 5,763,341 | 3,021,445 |          |
| YTD Avg      | 439,895   | 480,278   | 503,574   | 4.85%    |