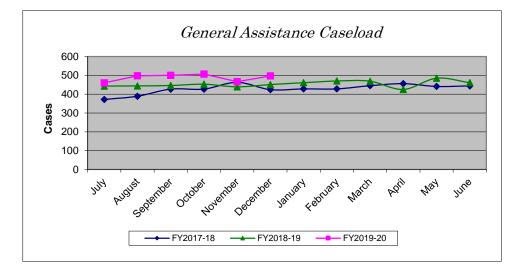

| Caseload  |           |           |           |          |
|-----------|-----------|-----------|-----------|----------|
| Month     | FY2017-18 | FY2018-19 | FY2019-20 | % Change |
| July      | 372       | 443       | 460       | 3.84%    |
| August    | 389       | 444       | 498       | 12.16%   |
| September | 427       | 446       | 500       | 12.11%   |
| October   | 427       | 453       | 507       | 11.92%   |
| November  | 463       | 439       | 466       | 6.15%    |
| December  | 424       | 451       | 497       | 10.20%   |
| January   | 428       | 461       |           |          |
| February  | 428       | 470       |           |          |
| March     | 445       | 469       |           |          |
| April     | 456       | 425       |           |          |
| May       | 441       | 485       |           |          |
| June      | 444       | 461       |           |          |
| YTD Total | 5,144     | 5,447     | 2,928     |          |
| YTD Avg   | 429       | 454       | 488       | 7.51%    |