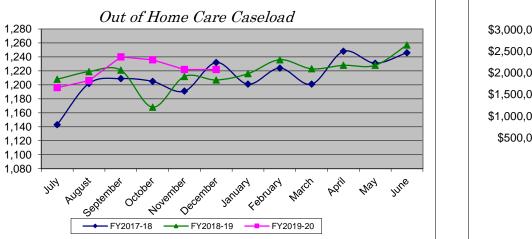

Cacaload

| Caseload  |           |           |           |          |
|-----------|-----------|-----------|-----------|----------|
| Month     | FY2017-18 | FY2018-19 | FY2019-20 | % Change |
| July      | 1,143     | 1,208     | 1,196     | -0.99%   |
| August    | 1,202     | 1,219     | 1,206     | -1.07%   |
| September | 1,209     | 1,221     | 1,240     | 1.56%    |
| October   | 1,205     | 1,168     | 1,236     | 5.82%    |
| November  | 1,191     | 1,212     | 1,222     | 0.83%    |
| December  | 1,232     | 1,207     | 1,222     | 1.24%    |
| January   | 1,201     | 1,216     |           |          |
| February  | 1,224     | 1,236     |           |          |
| March     | 1,201     | 1,223     |           |          |
| April     | 1,248     | 1,228     |           |          |
| May       | 1,231     | 1,228     |           |          |
| June      | 1,246     | 1,257     |           |          |
| YTD Total | 14,533    | 14,623    | 7,322     |          |
| YTD Avg   | 1,211     | 1,219     | 1,220     | 0.14%    |