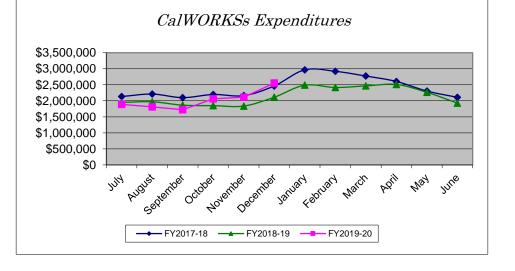

| Expenditure | S            |              |              |          |
|-------------|--------------|--------------|--------------|----------|
| Month       | FY2017-18    | FY2018-19    | FY2019-20    | % Change |
| July        | \$2,134,388  | \$1,949,064  | \$1,891,760  | -2.94%   |
| August      | \$2,210,663  | \$1,969,960  | \$1,813,208  | -7.96%   |
| September   | \$2,099,230  | \$1,864,168  | \$1,722,182  | -7.62%   |
| October     | \$2,197,932  | \$1,848,934  | \$2,060,111  | 11.42%   |
| November    | \$2,161,906  | \$1,836,296  | \$2,115,270  | 15.19%   |
| December    | \$2,464,131  | \$2,112,533  | \$2,552,726  | 20.84%   |
| January     | \$2,967,426  | \$2,488,975  |              |          |
| February    | \$2,921,257  | \$2,415,923  |              |          |
| March       | \$2,772,848  | \$2,465,658  |              |          |
| April       | \$2,604,522  | \$2,510,095  |              |          |
| May         | \$2,304,787  | \$2,266,376  |              |          |
| June        | \$2,108,606  | \$1,927,206  |              |          |
| YTD Total   | \$28,947,696 | \$25,655,188 | \$12,155,257 |          |
| YTD Avg.    | \$2,412,308  | \$2,137,932  | \$2,025,876  | -5.24%   |