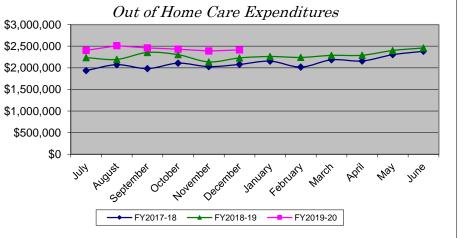

| Expenditures |              |              |              |          |
|--------------|--------------|--------------|--------------|----------|
| Month        | FY2017-18    | FY2018-19    | FY2019-20    | % Change |
| July         | \$1,936,527  | \$2,234,779  | \$2,403,008  | 7.53%    |
| August       | \$2,072,065  | \$2,194,278  | \$2,511,101  | 14.44%   |
| September    | \$1,981,742  | \$2,355,279  | \$2,459,659  | 4.43%    |
| October      | \$2,107,352  | \$2,303,436  | \$2,431,687  | 5.57%    |
| November     | \$2,027,611  | \$2,136,299  | \$2,387,848  | 11.77%   |
| December     | \$2,078,537  | \$2,228,998  | \$2,414,817  | 8.34%    |
| January      | \$2,153,610  | \$2,261,514  |              |          |
| February     | \$2,017,366  | \$2,240,653  |              |          |
| March        | \$2,185,428  | \$2,287,813  |              |          |
| April        | \$2,158,520  | \$2,290,601  |              |          |
| May          | \$2,304,076  | \$2,401,323  |              |          |
| June         | \$2,382,676  | \$2,459,650  |              |          |
| YTD Total    | \$25,405,510 | \$27,394,623 | \$14,608,120 |          |
| YTD Avg.     | \$2,117,126  | \$2,282,885  | \$2,434,687  | 6.65%    |