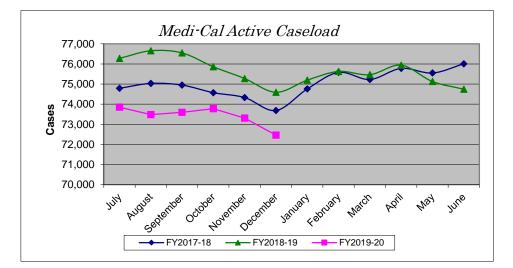

MediCal Active Caseload

| Month     | FY2017-18 | FY2018-19 | FY2019-20 | % Change |
|-----------|-----------|-----------|-----------|----------|
| July      | 74,788    | 76,276    | 73,850    | -3.18%   |
| August    | 75,031    | 76,654    | 73,479    | -4.14%   |
| September | 74,948    | 76,546    | 73,592    | -3.86%   |
| October   | 74,571    | 75,859    | 73,778    | -2.74%   |
| November  | 74,329    | 75,275    | 73,305    | -2.62%   |
| December  | 73,685    | 74,592    | 72,461    | -2.86%   |
| January   | 74,756    | 75,193    |           |          |
| February  | 75,578    | 75,627    |           |          |
| March     | 75,227    | 75,465    |           |          |
| April     | 75,779    | 75,939    |           |          |
| May       | 75,548    | 75,125    |           |          |
| June      | 76,004    | 74,744    |           |          |
| YTD Total | 900,244   | 907,295   | 440,465   |          |
| YTD Avg   | 75,020    | 75,608    | 73,411    | -2.91%   |