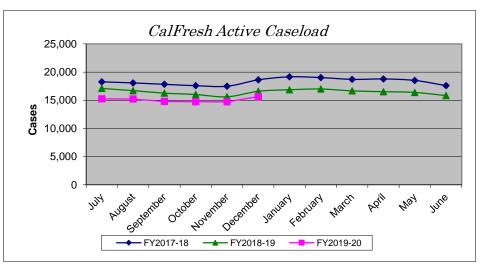

| Month     | FY2017-18 | FY2018-19 | FY2019-20 | % Change |
|-----------|-----------|-----------|-----------|----------|
| July      | 18,268    | 17,094    | 15,233    | -10.89%  |
| August    | 18,072    | 16,701    | 15,201    | -8.98%   |
| September | 17,826    | 16,261    | 14,777    | -9.13%   |
| October   | 17,582    | 16,012    | 14,721    | -8.06%   |
| November  | 17,483    | 15,612    | 14,716    | -5.74%   |
| December  | 18,621    | 16,592    | 15,639    | -5.749   |
| January   | 19,154    | 16,863    |           |          |
| February  | 19,019    | 16,992    |           |          |
| March     | 18,701    | 16,660    |           |          |
| April     | 18,775    | 16,518    |           |          |
| May       | 18,516    | 16,381    |           |          |
| June      | 17,592    | 15,829    |           |          |
| YTD Total | 219,609   | 197,515   | 90,287    |          |
| YTD Avg   | 18,301    | 16,460    | 15,048    | -8.58    |