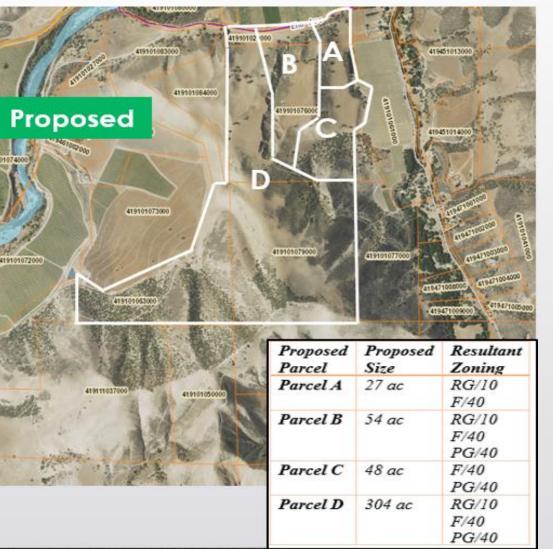

# Existing and Proposed Configuration

|                                                                                                                                                                                                                                                                                                                                                                                                                                                                                                                                                                                                                                                                                                                                                                                                                                                                                                                                                                                                                                                                                                                                                                                                                                                                                                                                                                                                                                           |                                            |         |                        |                           | 100000 (192700000) |          |                        |
|-------------------------------------------------------------------------------------------------------------------------------------------------------------------------------------------------------------------------------------------------------------------------------------------------------------------------------------------------------------------------------------------------------------------------------------------------------------------------------------------------------------------------------------------------------------------------------------------------------------------------------------------------------------------------------------------------------------------------------------------------------------------------------------------------------------------------------------------------------------------------------------------------------------------------------------------------------------------------------------------------------------------------------------------------------------------------------------------------------------------------------------------------------------------------------------------------------------------------------------------------------------------------------------------------------------------------------------------------------------------------------------------------------------------------------------------|--------------------------------------------|---------|------------------------|---------------------------|--------------------|----------|------------------------|
| 4191                                                                                                                                                                                                                                                                                                                                                                                                                                                                                                                                                                                                                                                                                                                                                                                                                                                                                                                                                                                                                                                                                                                                                                                                                                                                                                                                                                                                                                      | Current                                    | Current | Current                | The state of the second   | Proposed           | Proposed | Resultant              |
| ALL AND A | Parcel                                     | Size    | Zoning                 |                           | Parcel             | Size     | Zoning                 |
| 419111037000 419101050000                                                                                                                                                                                                                                                                                                                                                                                                                                                                                                                                                                                                                                                                                                                                                                                                                                                                                                                                                                                                                                                                                                                                                                                                                                                                                                                                                                                                                 | Parcel 1-<br>APN 419-101-029               | 26 ac   | RG/10                  | 419111037000 419101050000 | Parcel A           | 27 ac    | RG/10<br>F/40          |
|                                                                                                                                                                                                                                                                                                                                                                                                                                                                                                                                                                                                                                                                                                                                                                                                                                                                                                                                                                                                                                                                                                                                                                                                                                                                                                                                                                                                                                           | Parcel 2-<br>APN 419-101-076               | 164 ac  | RG/10<br>F/40<br>PG/40 |                           | Parcel B           | 54 ac    | RG/10<br>F/40<br>PG/40 |
|                                                                                                                                                                                                                                                                                                                                                                                                                                                                                                                                                                                                                                                                                                                                                                                                                                                                                                                                                                                                                                                                                                                                                                                                                                                                                                                                                                                                                                           | Parcel 3-<br>APN 419-101-079               | 156 ac  | PG/40                  |                           | Parcel C           | 48 ac    | F/40<br>PG/40          |
|                                                                                                                                                                                                                                                                                                                                                                                                                                                                                                                                                                                                                                                                                                                                                                                                                                                                                                                                                                                                                                                                                                                                                                                                                                                                                                                                                                                                                                           | Parcel 4-<br>Portion of<br>APN 419-101-063 | 86 ac   | PG/40                  |                           | Parcel D           | 304 ac   | RG/10<br>F/40<br>PG/40 |

# Zoning for **Proposed Parcel A** (27 acres)

| ABRITISSOOL<br>ABRITISSOOL<br>ABRITISSOOL<br>ABRITISSOOL<br>ABRITISSOOL<br>ABRITISSOOL<br>ABRITISSOOL<br>ABRITISSOOL<br>ABRITISSOOL<br>ABRITISSOOL<br>ABRITISSOOL<br>ABRITISSOOL<br>ABRITISSOOL<br>ABRITISSOOL<br>ABRITISSOOL<br>ABRITISSOOL<br>ABRITISSOOL<br>ABRITISSOOL<br>ABRITISSOOL<br>ABRITISSOOL<br>ABRITISSOOL<br>ABRITISSOOL<br>ABRITISSOOL<br>ABRITISSOOL<br>ABRITISSOOL<br>ABRITISSOOL<br>ABRITISSOOL<br>ABRITISSOOL<br>ABRITISSOOL<br>ABRITISSOOL<br>ABRITISSOOL<br>ABRITISSOOL<br>ABRITISSOOL<br>ABRITISSOOL<br>ABRITISSOOL<br>ABRITISSOOL<br>ABRITISSOOL<br>ABRITISSOOL<br>ABRITISSOOL<br>ABRITISSOOL<br>ABRITISSOOL<br>ABRITISSOOL<br>ABRITISSOOL<br>ABRITISSOOL<br>ABRITISSOOL<br>ABRITISSOOL<br>ABRITISSOOL<br>ABRITISSOOL<br>ABRITISSOOL<br>ABRITISSOOL<br>ABRITISSOOL<br>ABRITISSOOL<br>ABRITISSOOL<br>ABRITISSOOL<br>ABRITISSOOL<br>ABRITISSOOL<br>ABRITISSOOL<br>ABRITISSOOL<br>ABRITISSOOL<br>ABRITISSOOL<br>ABRITISSOOL<br>ABRITISSOOL<br>ABRITISSOOL<br>ABRITISSOOL<br>ABRITISSOOL<br>ABRITISSOOL<br>ABRITISSOOL<br>ABRITISSOOL<br>ABRITISSOOL<br>ABRITISSOOL<br>ABRITISSOOL<br>ABRITISSOOL<br>ABRITISSOOL<br>ABRITISSOOL<br>ABRITISSOOL<br>ABRITISSOOL<br>ABRITISSOOL<br>ABRITISSOOL<br>ABRITISSOOL<br>ABRITISSOOL<br>ABRITISSOOL<br>ABRITISSOOL<br>ABRITISSOOL<br>ABRITISSOOL<br>ABRITISSOOL<br>ABRITISSOOL<br>ABRITISSOOL<br>ABRITISSOOL<br>ABRITISSOOL<br>ABRITISSOOL<br>ABRITISSOOL<br>ABRITISSOOL<br>ABRITISSOOL<br>ABRITISSOOL<br>ABRITISSOOL<br>ABRITISSOOL<br>ABRITISSOOL<br>ABRITISSOOL<br>ABRITISSOOL<br>ABRITISSOOL<br>ABRITISSOOL<br>ABRITISSOOL<br>ABRITISSOOL<br>ABRITISSOOL<br>ABRITISSOOL<br>ABRITISSOOL<br>ABRITISSOOL<br>ABRITISSOOL<br>ABRITISSOOL<br>ABRITISSOOL<br>ABRITISSOOL<br>ABRITISSOOL<br>ABRITISSOOL<br>ABRITISSOOL<br>ABRITISSOOL<br>ABRITISSOOL<br>ABRITISSOOL<br>ABRITISSOOL<br>ABRITISSOOL<br>ABRITISSOOL<br>ABRITISSOOL<br>ABRITISSOOL<br>ABRITISSOOL<br>ABRITISSOOL<br>ABRITISSOOL<br>ABRITISSOOL<br>ABRITISSOOL<br>ABRITISSOOL<br>ABRITISSOOL<br>ABRITISSOOL<br>ABRITISSOOL<br>ABRITISSOOL<br>ABRITISSOOL<br>ABRITISSOOL<br>ABRITISSOOL<br>ABRITISSOOL<br>ABRITISSOOL<br>ABRITISSOOL<br>ABRITISSOOL<br>ABRITISSOOL<br>ABRITISSOOL<br>ABRITISSOOL<br>ABRITISSOOL<br>ABRITISSOOL<br>ABRITISSOOL<br>ABRITISSOOL<br>ABRITISSOOL<br>ABRITISSOOL<br>ABRITISSOOL<br>ABRITISSOOL<br>ABRITISSOOL<br>ABRITISSOOL<br>ABRITISSOOL<br>ABRITISSOOL<br>ABRITISSOOL<br>ABRITISSOOL<br>ABRITISSOOL<br>ABRITISSOOL<br>ABRITISSOOL<br>ABRITISSOOL<br>ABRITISSOOL<br>ABRITISSOOL<br>ABRITISSOOL<br>ABRITISSOOL<br>ABRITISSOOL<br>ABRITISSOOL<br>ABRITISSOOL<br>ABRITISSOOL<br>ABRITISSOOL<br>ABRITISSOOL<br>ABRITI |                                            |         |                        |                           | B<br>41910176000<br>B<br>419451014000 |          |                        |
|--------------------------------------------------------------------------------------------------------------------------------------------------------------------------------------------------------------------------------------------------------------------------------------------------------------------------------------------------------------------------------------------------------------------------------------------------------------------------------------------------------------------------------------------------------------------------------------------------------------------------------------------------------------------------------------------------------------------------------------------------------------------------------------------------------------------------------------------------------------------------------------------------------------------------------------------------------------------------------------------------------------------------------------------------------------------------------------------------------------------------------------------------------------------------------------------------------------------------------------------------------------------------------------------------------------------------------------------------------------------------------------------------------------------------------------------------------------------------------------------------------------------------------------------------------------------------------------------------------------------------------------------------------------------------------------------------------------------------------------------------------------------------------------------------------------------------------------------------------------------------------------------------------------------------------------------------------------------------------------------------------------------------------------------------------------------------------------------------------------------------------------------------------------------------------------------------------------------------------------------------------------------------------------------------------------------------------------------------------------------------------------------------------------------------------------------------------------------------------------------------------------------------------------------------------------------------------------------------------------------------------------------------------------|--------------------------------------------|---------|------------------------|---------------------------|---------------------------------------|----------|------------------------|
|                                                                                                                                                                                                                                                                                                                                                                                                                                                                                                                                                                                                                                                                                                                                                                                                                                                                                                                                                                                                                                                                                                                                                                                                                                                                                                                                                                                                                                                                                                                                                                                                                                                                                                                                                                                                                                                                                                                                                                                                                                                                                                                                                                                                                                                                                                                                                                                                                                                                                                                                                                                                                                                              | Current                                    | Current | Current                |                           | Proposed                              | Proposed | Resultant              |
| 419111037000                                                                                                                                                                                                                                                                                                                                                                                                                                                                                                                                                                                                                                                                                                                                                                                                                                                                                                                                                                                                                                                                                                                                                                                                                                                                                                                                                                                                                                                                                                                                                                                                                                                                                                                                                                                                                                                                                                                                                                                                                                                                                                                                                                                                                                                                                                                                                                                                                                                                                                                                                                                                                                                 | Parcel                                     | Size    | Zoning                 |                           | Parcel                                | Size     | Zoning                 |
|                                                                                                                                                                                                                                                                                                                                                                                                                                                                                                                                                                                                                                                                                                                                                                                                                                                                                                                                                                                                                                                                                                                                                                                                                                                                                                                                                                                                                                                                                                                                                                                                                                                                                                                                                                                                                                                                                                                                                                                                                                                                                                                                                                                                                                                                                                                                                                                                                                                                                                                                                                                                                                                              | Parcel 1-<br>APN 419-101-029               | 26 ac   | RG/10                  | 419111037000 419101050000 | Parcel A                              | 27 ac    | RG/10<br>F/40          |
|                                                                                                                                                                                                                                                                                                                                                                                                                                                                                                                                                                                                                                                                                                                                                                                                                                                                                                                                                                                                                                                                                                                                                                                                                                                                                                                                                                                                                                                                                                                                                                                                                                                                                                                                                                                                                                                                                                                                                                                                                                                                                                                                                                                                                                                                                                                                                                                                                                                                                                                                                                                                                                                              | Parcel 2-<br>APN 419-101-076               | 164 ac  | RG/10<br>F/40<br>PG/40 |                           | Parcel B                              | 54 ac    | RG/10<br>F/40<br>PG/40 |
|                                                                                                                                                                                                                                                                                                                                                                                                                                                                                                                                                                                                                                                                                                                                                                                                                                                                                                                                                                                                                                                                                                                                                                                                                                                                                                                                                                                                                                                                                                                                                                                                                                                                                                                                                                                                                                                                                                                                                                                                                                                                                                                                                                                                                                                                                                                                                                                                                                                                                                                                                                                                                                                              | Parcel 3-<br>APN 419-101-079               | 156 ac  | PG/40                  |                           | Parcel C                              | 48 ac    | F/40<br>PG/40          |
|                                                                                                                                                                                                                                                                                                                                                                                                                                                                                                                                                                                                                                                                                                                                                                                                                                                                                                                                                                                                                                                                                                                                                                                                                                                                                                                                                                                                                                                                                                                                                                                                                                                                                                                                                                                                                                                                                                                                                                                                                                                                                                                                                                                                                                                                                                                                                                                                                                                                                                                                                                                                                                                              | Parcel 4-<br>Portion of<br>APN 419-101-063 | 86 ac   | PG/40                  |                           | Parcel D                              | 304 ac   | RG/10<br>F/40<br>PG/40 |