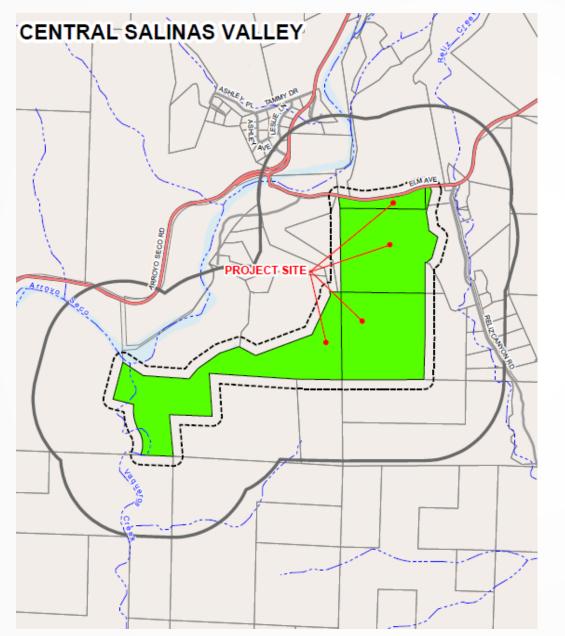

### VICINITY MAP

**Property Location:** Elm Avenue between Arroyo Seco Rd and Reliz Cyn Rd, Greenfield area

**Area Plan:** Central Salinas Valley Area Plan

Assessor's Parcel Numbers: 419-101-029-000 419-101-076-000 419-101-079-000