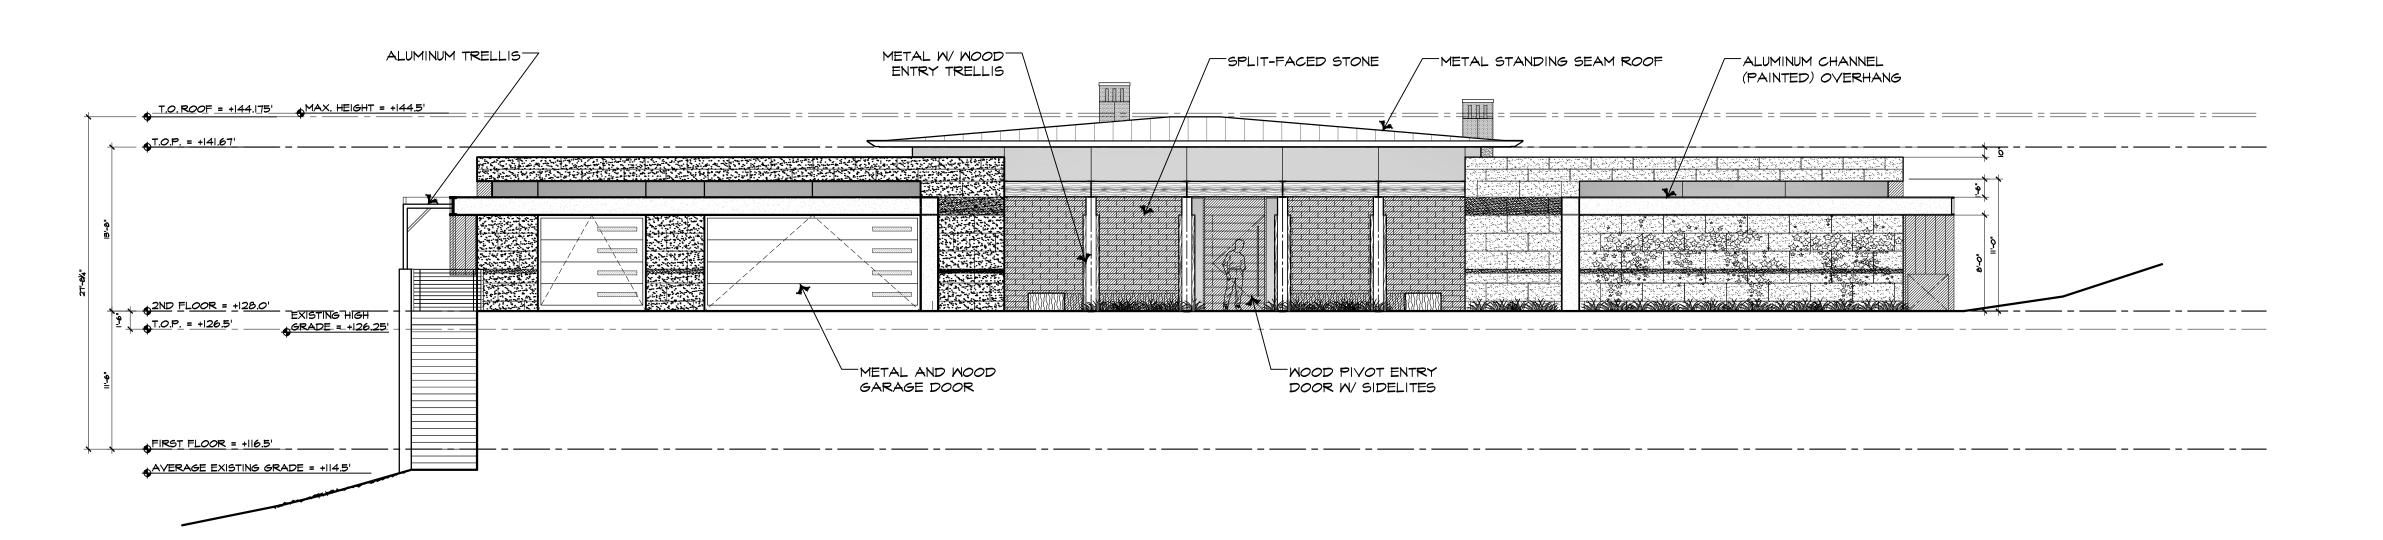

the protection of the public viewshed and neighborhood character. The primary exterior colors and materials proposed for the residence and attached garage include the following: natural wood, and cream stone and stucco veneer walls; copper framed exterior doors and windows; glass railing; and copper metal roofing (see also the attached plans).

The dwellings within this vicinity have a variety of architectural styles and the proposed exterior colors and finishes blend with the surrounding environment, are consistent with the surrounding residential neighborhood character, and are consistent with other dwellings in the neighborhood. As proposed, the project assures protection of the public viewshed, is consistent with neighborhood character, and assures visual integrity.