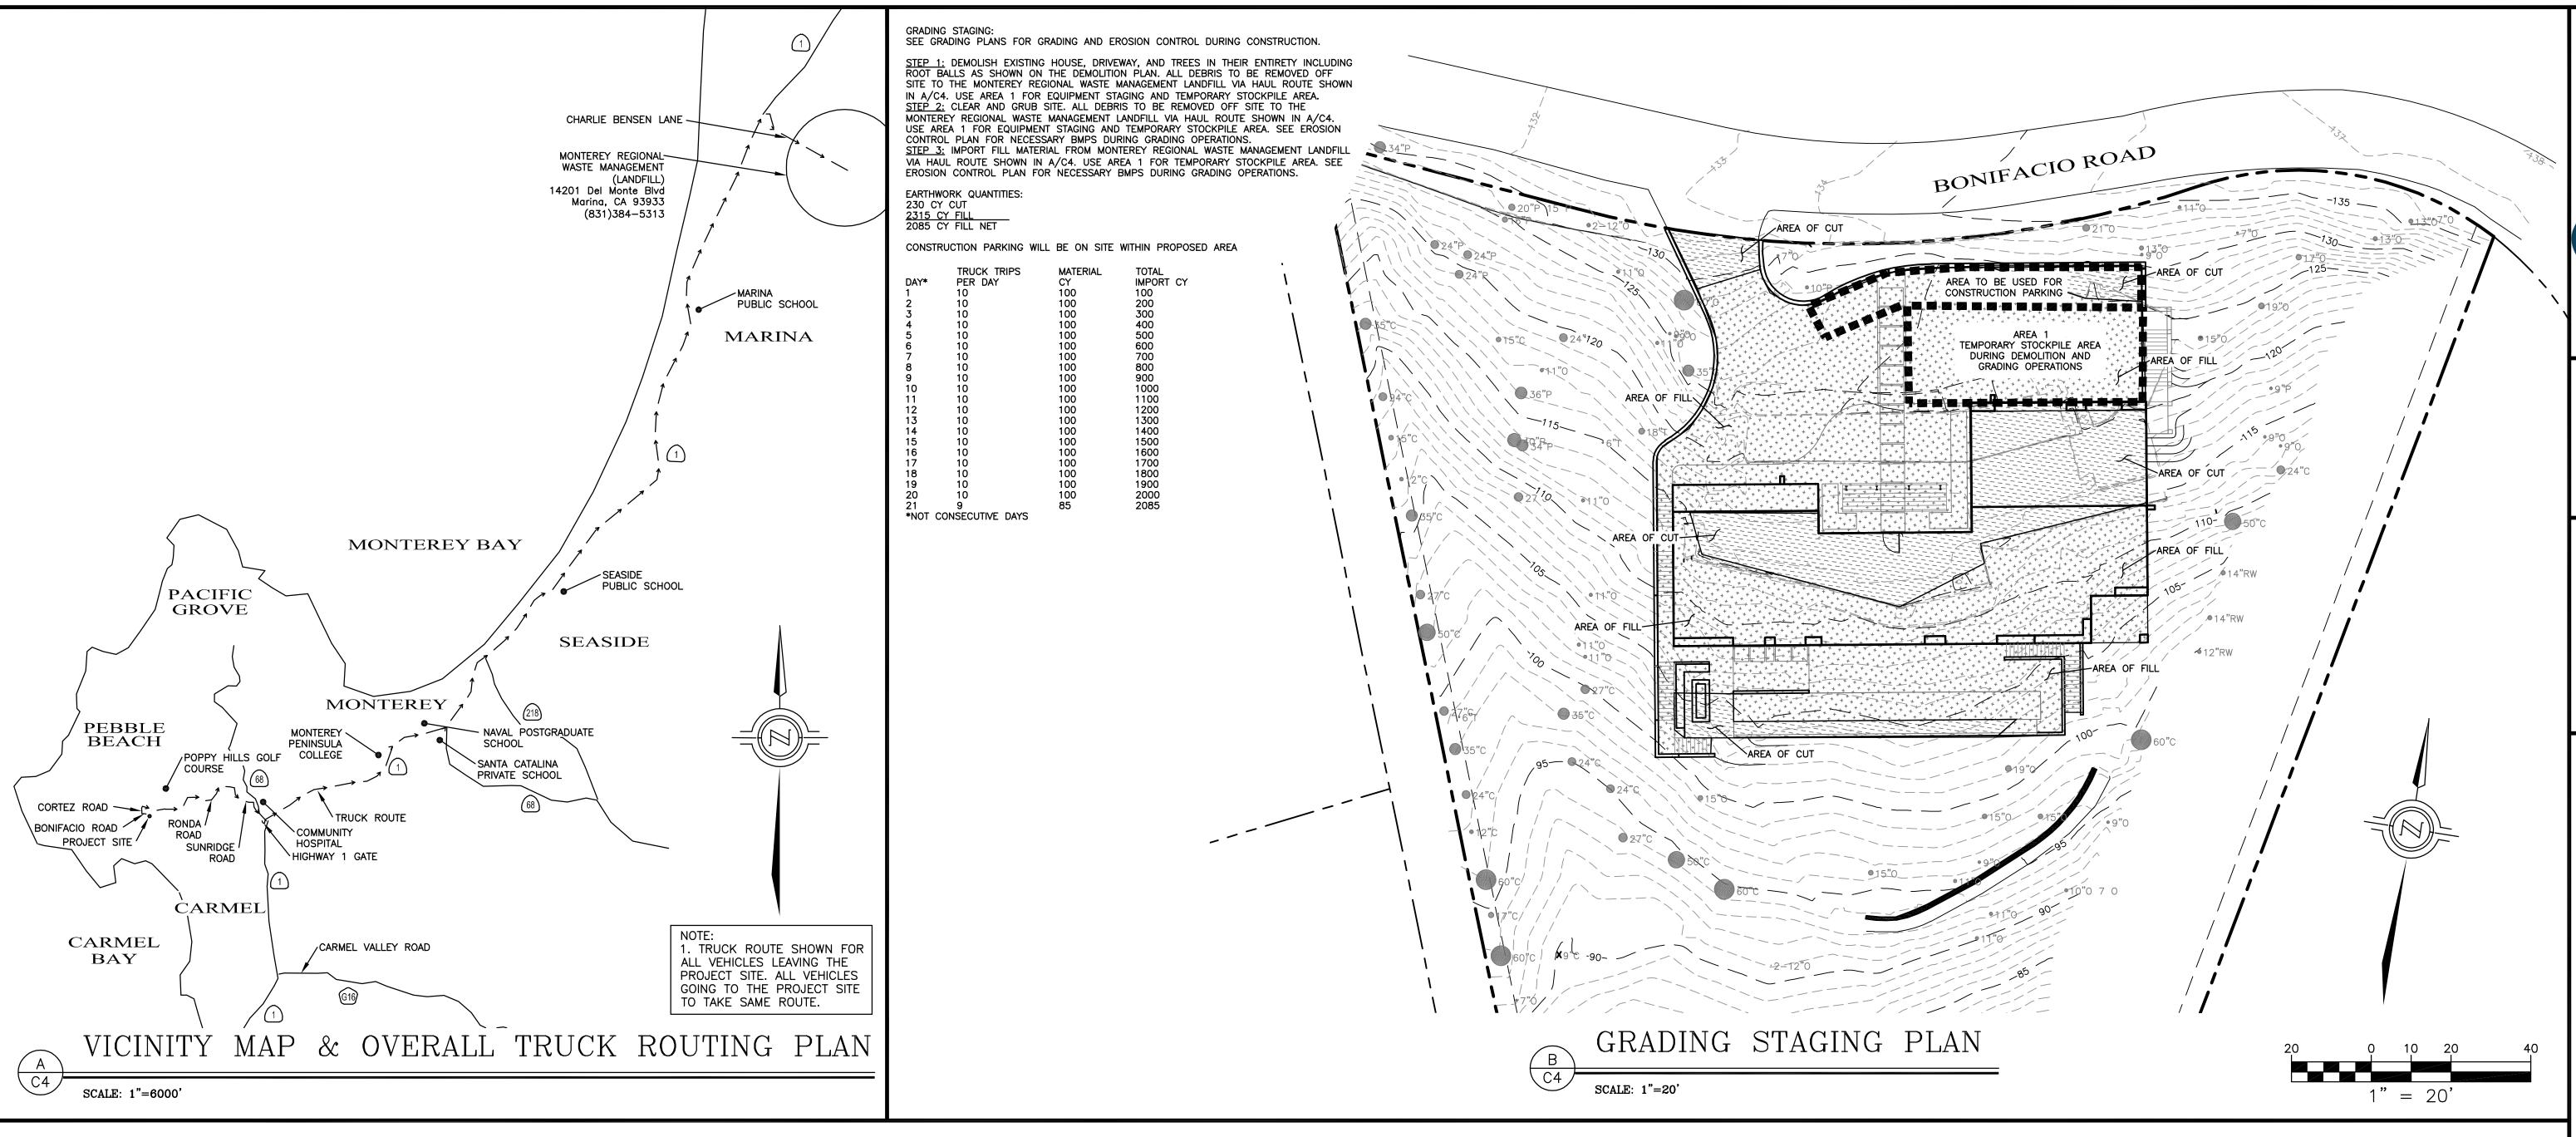

#### 11. PW0044 - CONSTRUCTION MANAGEMENT PLAN

Responsible Department: RMA-Public Works

Condition/Mitigation Monitoring Measure: The applicant shall submit a Construction Management Plan (CMP) to RMA-Planning and RMA-Public Works for review and approval. The CMP shall include measures to minimize traffic impacts during the construction/grading phase of the project.

CMP shall include, at a minimum, duration of the construction, hours of operation, truck routes, estimated number of truck trips that will be generated, number of construction workers, and on-site/off-site parking areas for equipment and workers and locations of truck staging areas. Approved measures included in the CMP shall be implemented by the applicant during the construction/grading phase of the project. (RMA-Public Works)

Compliance or Monitoring Action to be Performed:

- 1. Prior to issuance of the Grading Permit or Building Permit, Owner/Applicant/Contractor shall prepare a CMP and shall submit the CMP to RMA-Planning and RMA-Public Works for review and approval.
- 2. On-going through construction phases, the Owner/Applicant/Contractor shall implement the approved measures during the construction/grading phase of the project.