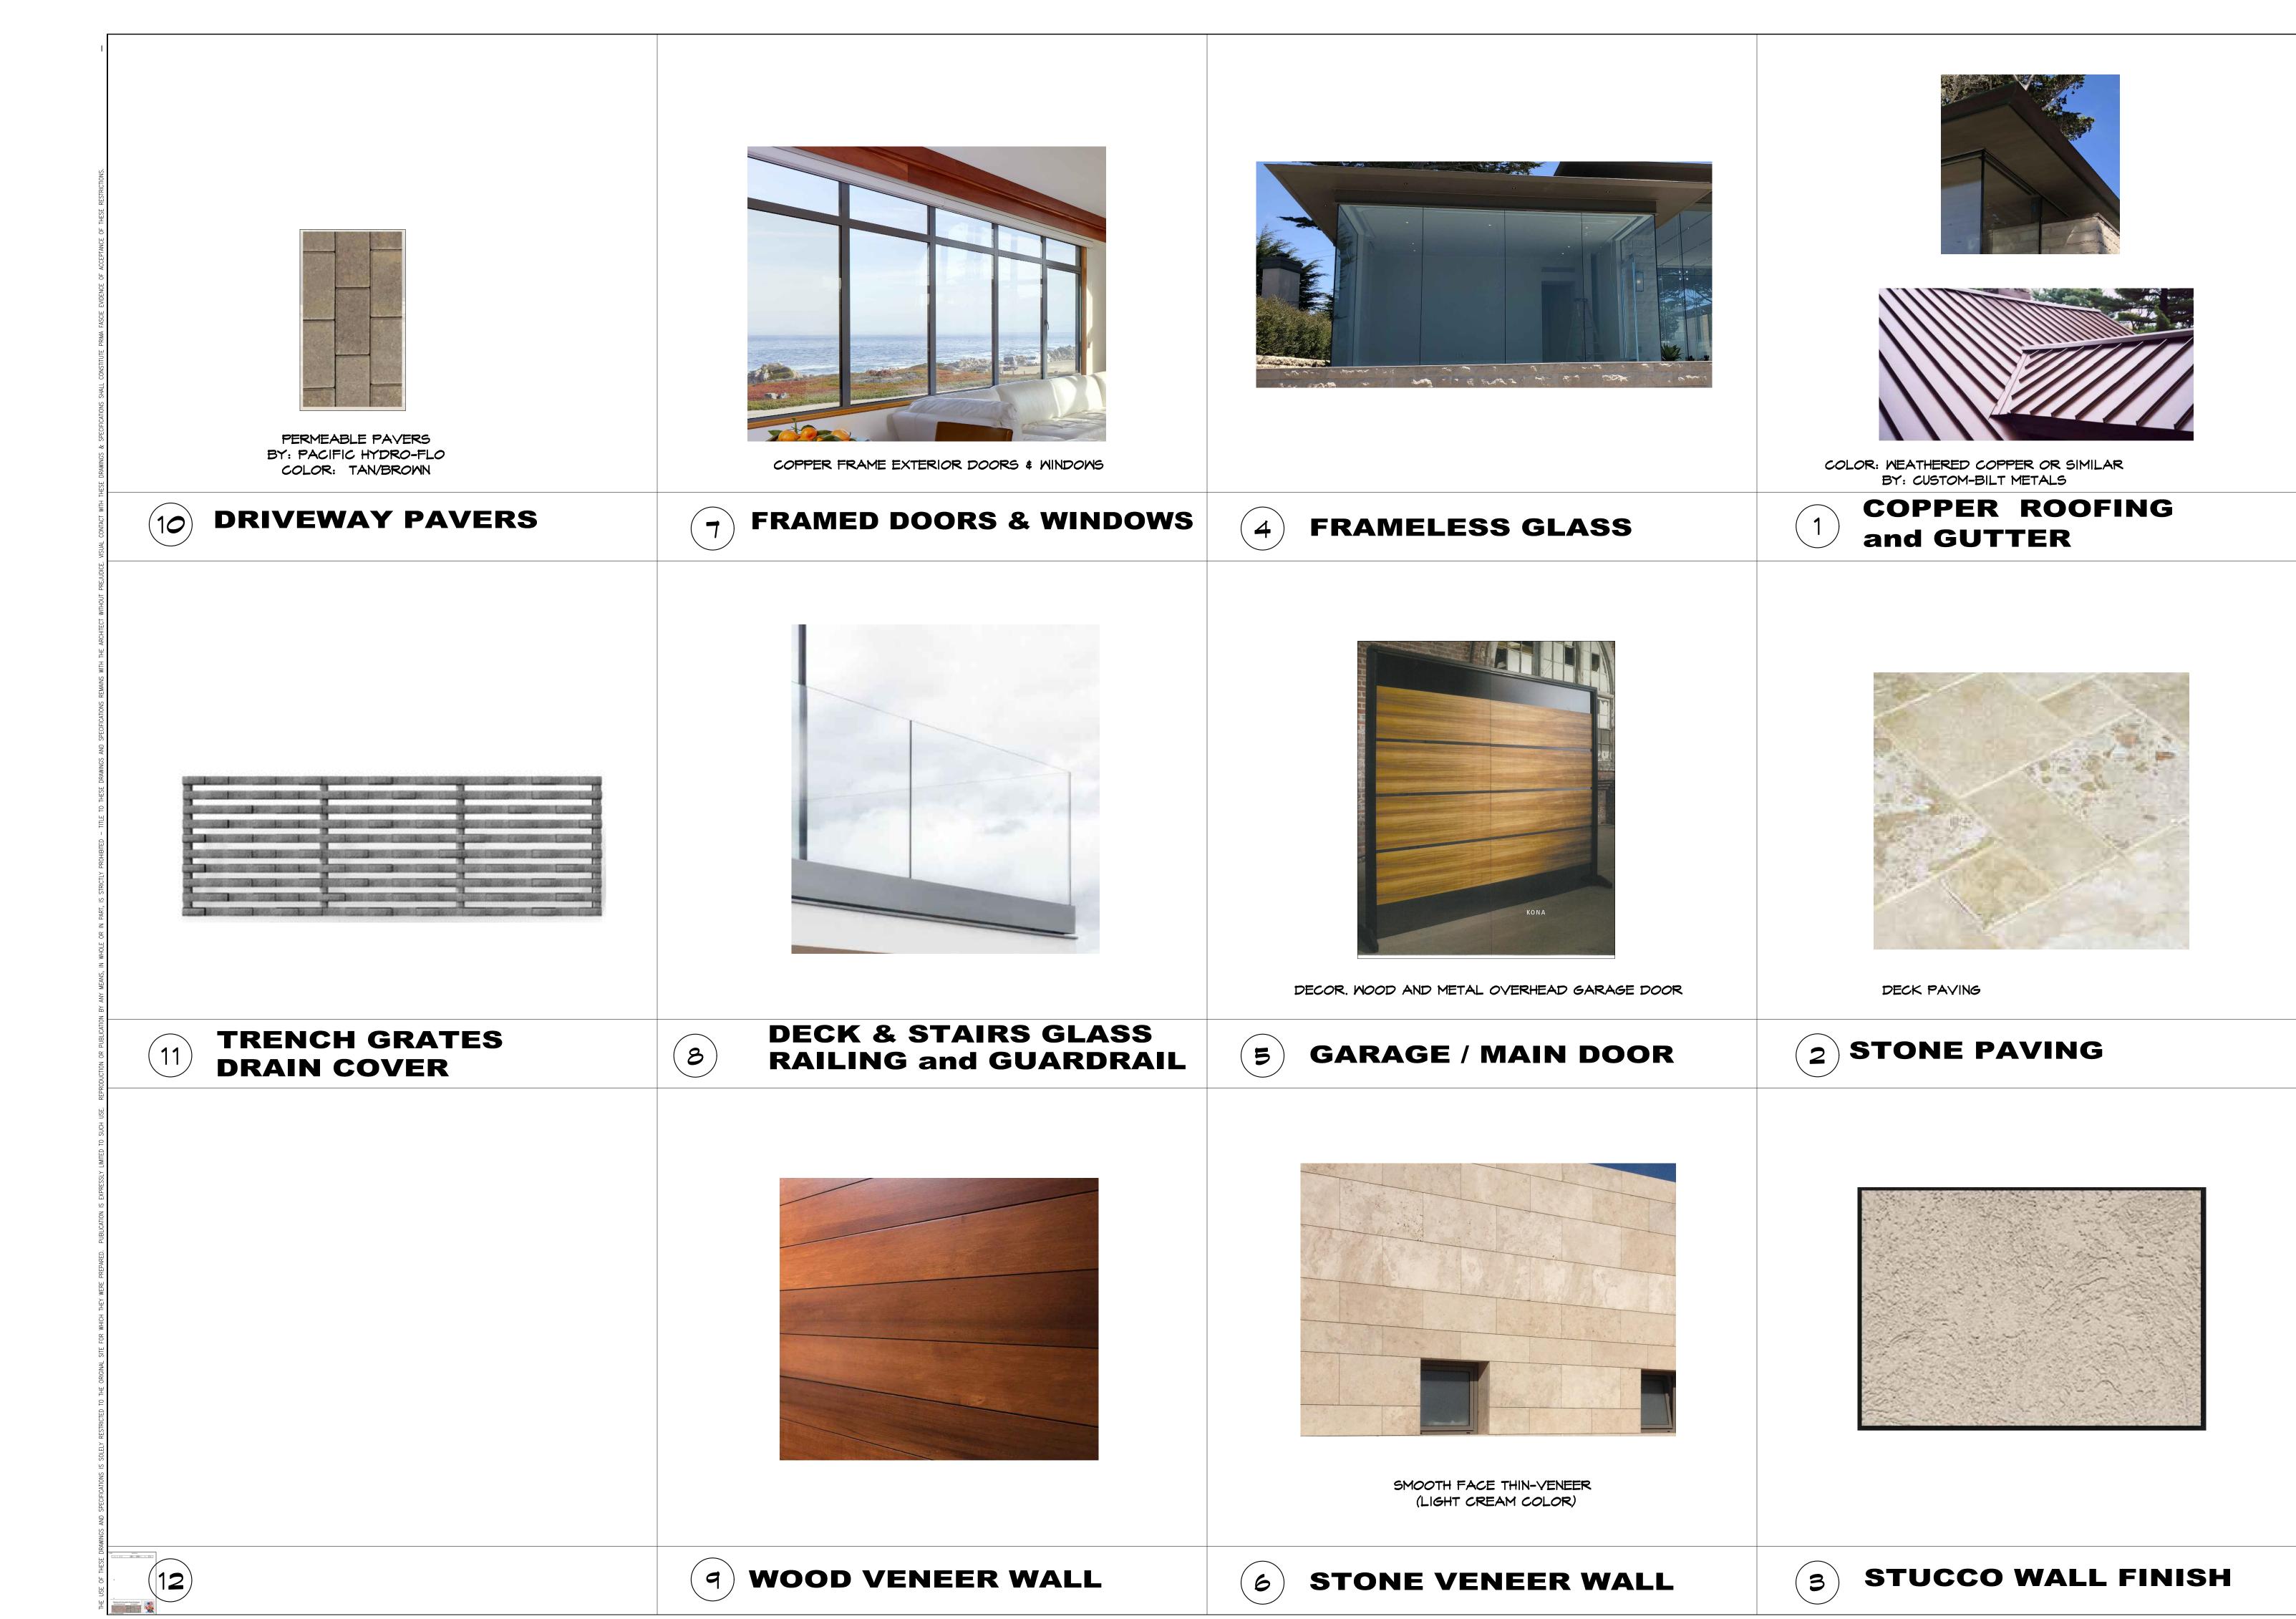

the protection of the public viewshed and neighborhood character. The primary exterior colors and materials proposed for the residence and attached garage include the following: natural wood, and cream stone and stucco veneer walls; copper framed exterior doors and windows; glass railing; and copper metal roofing (see also the attached plans).

The dwellings within this vicinity have a variety of architectural styles and the proposed exterior colors and finishes blend with the surrounding environment, are consistent with the surrounding residential neighborhood character, and are consistent with other dwellings in the neighborhood. As proposed, the project assures protection of the public viewshed, is consistent with neighborhood character, and assures visual integrity.