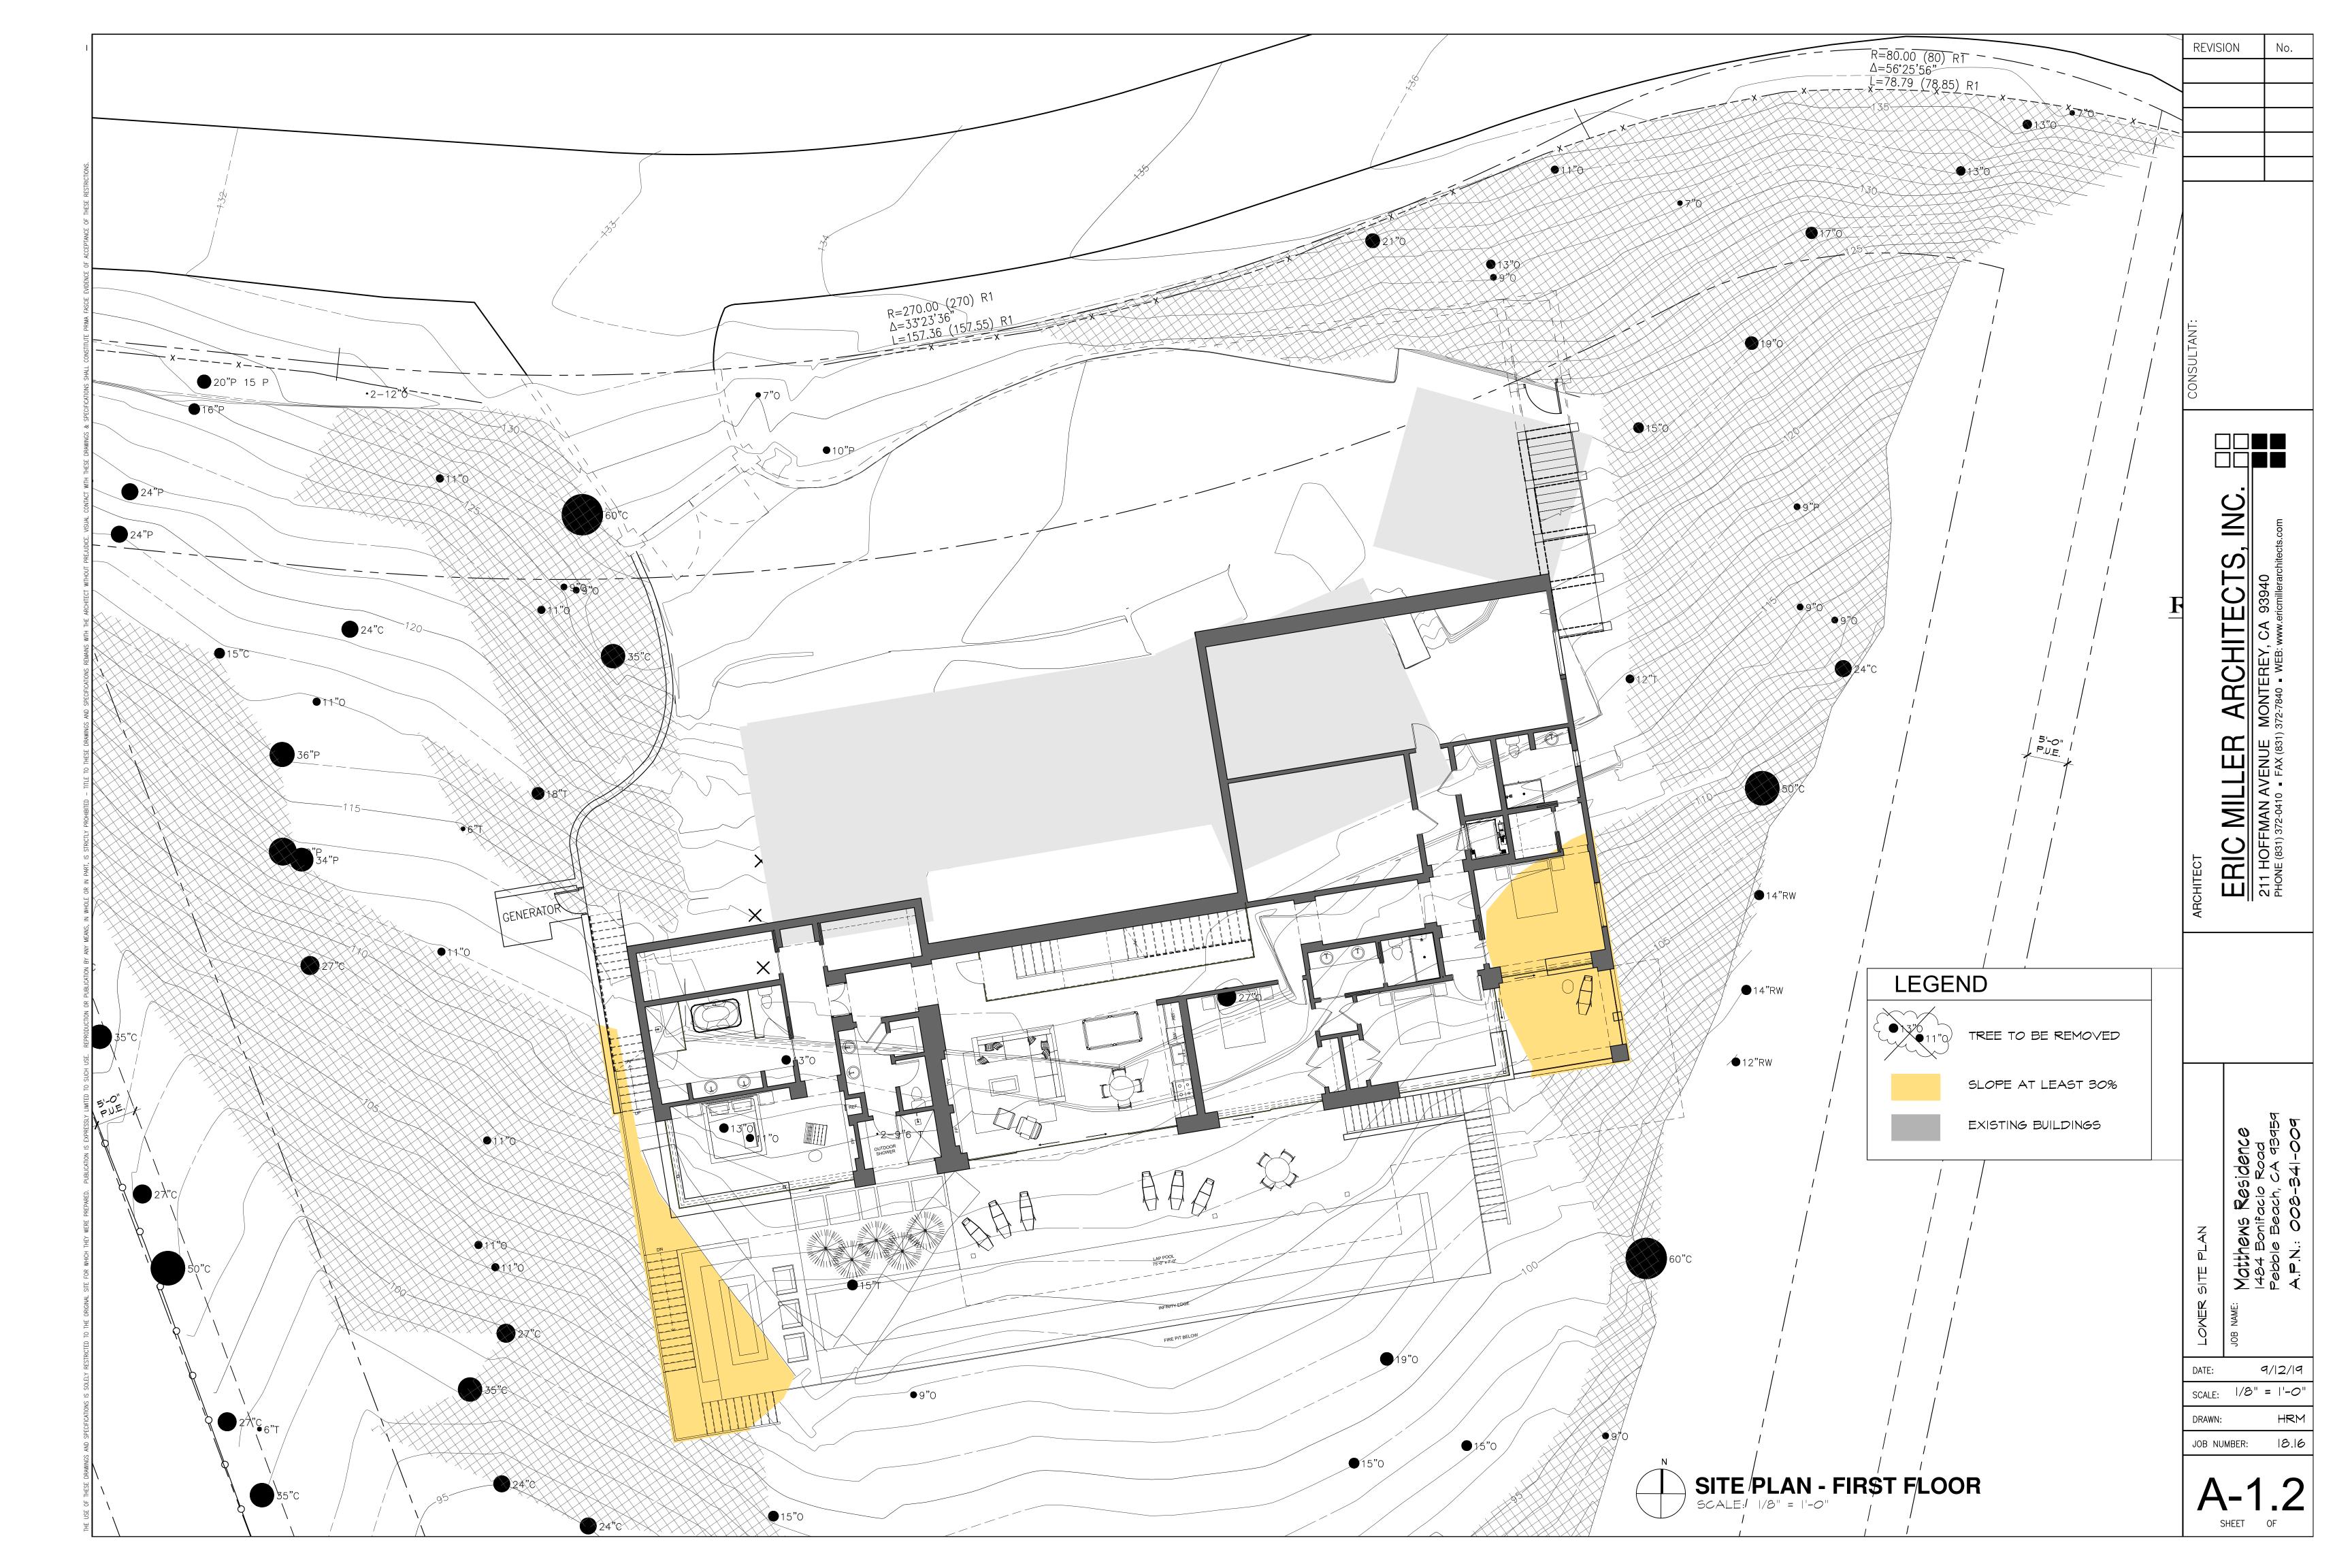

- **EVIDENCE:** a) Pursuant to Policy 78 of the Del Monte Forest Land Use Plan, development on slopes that exceed 30 percent is prohibited unless the proposed development better achieves the goals, policies and objectives of the Monterey County General Plan and applicable land use plan than other development alternatives.
  - b) In accordance with applicable policies of the DMF LUP, DMF CIP, and Title 20, a coastal development permit is required and the authority to grant said permit has been met.
  - c) The project includes application for approximately 1,060 square feet of development on slopes exceeding 30 percent to allow adjustments to the access driveway and turnaround area for emergency response vehicles to meet current fire code requirements. The existing main residence was built on slopes exceeding 30 percent, and there is no alternative building site on the subject property that better meets the goals, policies and objectives of the Monterey County General Plan and applicable land use plan. The proposed main dwelling unit would be located on the same approximate hardscape and landscape footprint as the current structure, an area previously disturbed by structural development, retaining walls, terraces, landscaping, and other miscellaneous site improvements.
  - d) The project planner conducted a site inspection on September 19, 2019, to verify the proposed project minimizes development on slopes exceeding 30 percent in accordance with the applicable goals and policies of the applicable land use plan and zoning codes.
  - e) A Soil Engineering Investigation (LIB190226; LandSet Engineers, Inc.) prepared for the project identifies that the site is suitable for the proposed development.
  - f) The site slopes from Bonifacio Road to Riata Road, and the steep topography of the parcel significantly limits available building area without encroaching into slope exceeding 30 percent. The County has reviewed the project plans and visited the site to analyze possible development alternatives. Based on site topography and existing development, the proposed project adheres to required development standards and better meets the goals and objectives of the DMF LUP.
  - g) Conditions of approval and changes in the development are required as deemed necessary to assure compliance with MCC Section 20.64.230.E.2 and to assure stability of the development; therefore, the following conditions have been applied: Condition No. 12 Stormwater Control Plan. The following will be required and/or applied during the construction permit review process: winter grading restrictions, grading plan, erosion control plan, and geotechnical certification.
  - h) The application, plans, and supporting materials submitted by the project applicant to Monterey County RMA-Planning for the proposed development found in RMA-Planning File No. PLN190180.
- 8. **FINDING: CEQA (Exempt)** The project is categorically exempt from environmental review and no unusual circumstances were identified to exist for the proposed project.
  - **EVIDENCE:** a) California Environmental Quality Act (CEQA) Guidelines Section 15302 categorically exempts the replacement or reconstruction of