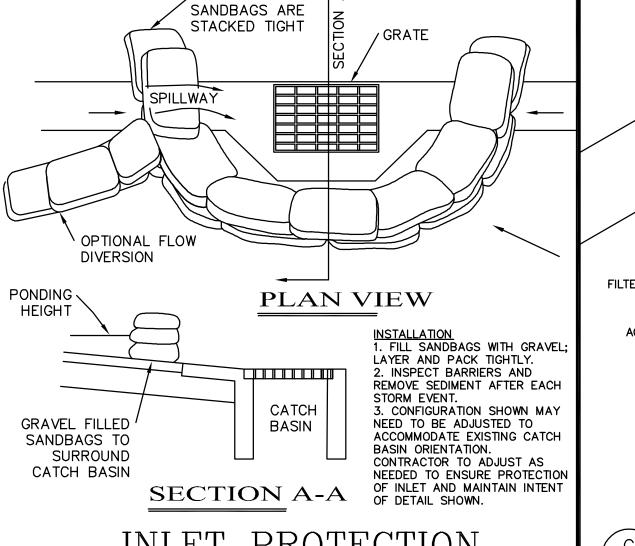

ES.

3. NO SOIL MAY BE REMOVED FROM WITHIN THE DRIP LINE OF ANY TREE AND NO FILL OF ADDITIONAL SOIL WILL EXCEED TWO INCHES WITHIN THE DRIP LINES OF TREES, UNLESS IT IS PART OF APPROVED CONSTRUCTION AND IS REVIEWED BY A

4. BARK INJURY TO ANY TREE FROM EQUIPMENT OR MATERIALS WILL BE PREVENTED BY FAITHFULLY RESPECTING THE TREE PROTECTION FENCING REQUIRED ABOVE.

5. ROOTS EXPOSED BY EXCAVATION WILL BE PRUNED TO PROMOTE CALLUSING, CLOSURE, AND REGROWTH, AND WILL BE RECOVERED AS SOON AS POSSIBLE IF TREE HEALTH IS TO BE REASONABLY MAINTAINED.

NOTE:
ALL OR PART OF THE CONSTRUCTION OF THIS PROJECT IS EXPECTED TO OCCUR DURING THE WINTER SEASON (OCTOBER 15 THROUGH APRIL 15).

TOTAL AREA OF DISTURBANCE=0.36 AC

MAINTAIN ALL EROSION CONTROL MEASURES UNTIL LANDSCAPING IS ESTABLISHED

GRAVEL FILLED









INSTALLATION

1. USE 1"X1"X2' OR 1"X1"X3' WOOD STAKES, DEPENDING ON THE SOIL AND SLOPE CONDITIONS. USE LONGER STAKES IN LOOSE SOIL, SHORTER STAKES IN DENSER SOILS.

2. POSITION FIBER ROLLS END-TO-END, TYING THE BUTTED ENDS TOGETHER WITH STRONG TWINE TO ENSURE A GOOD CONNECTION.

3. PLACE FIBER ROLLS SECURELY IN A TRENCH SO THAT SILT LADEN RUN-OFF PASSES OVER OR THROUGH, NOT UNDER THE FIBER ROLL.





MATTHEWS RESIDENCE
1484 BONIFACIO ROAD
PEBBLE BEACH, CA 93959
APN 008-342-009

₹ No. 69930 🥏

EXP. 9-30-20

OF
4 SHEETS



## CONSTRUCTION NOTES

I. ALL WORK SHALL TAKE PLACE DURING DAYLIGHT HOURS, MONDAY — SATURDAY, 8AM TO 6PM (EXCLUDING NATIONAL HOLIDAYS 2. THE SIGNED PERMITS AND THE APPROVED CONSTRUCTION PLANS SHALL BE MAINTAINED IN A CONSPICUOUS LOCATION AT THE CONSTRUCTION JOB SITE