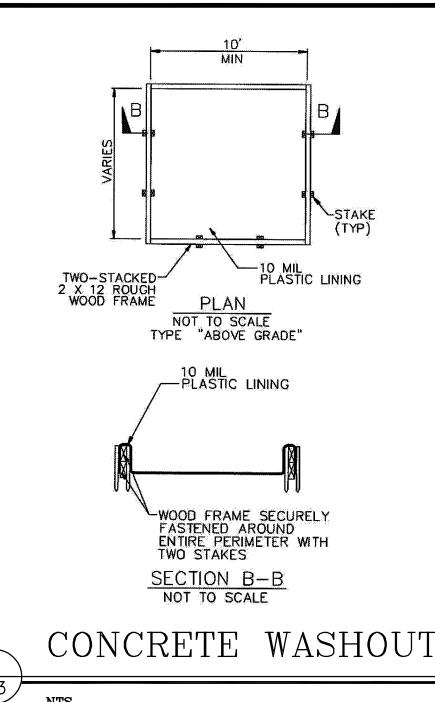

#### 12. STORMWATER CONTROL PLAN

Responsible Department: Environmental Services

Condition/Mitigation Monitoring Measure:

The applicant shall provide a stormwater control plan to mitigate on-site and off-site impacts from impervious surface stormwater runoff. Drainage improvements shall be constructed in accordance with plans approved by RMA-Environmental Services.

(RMA-Environmental Services)

Compliance or Monitoring Action to be Performed: Prior to issuance of any grading or building permits, the applicant shall submit a

stormwater control plan to RMA-Environmental Services for review and approval.