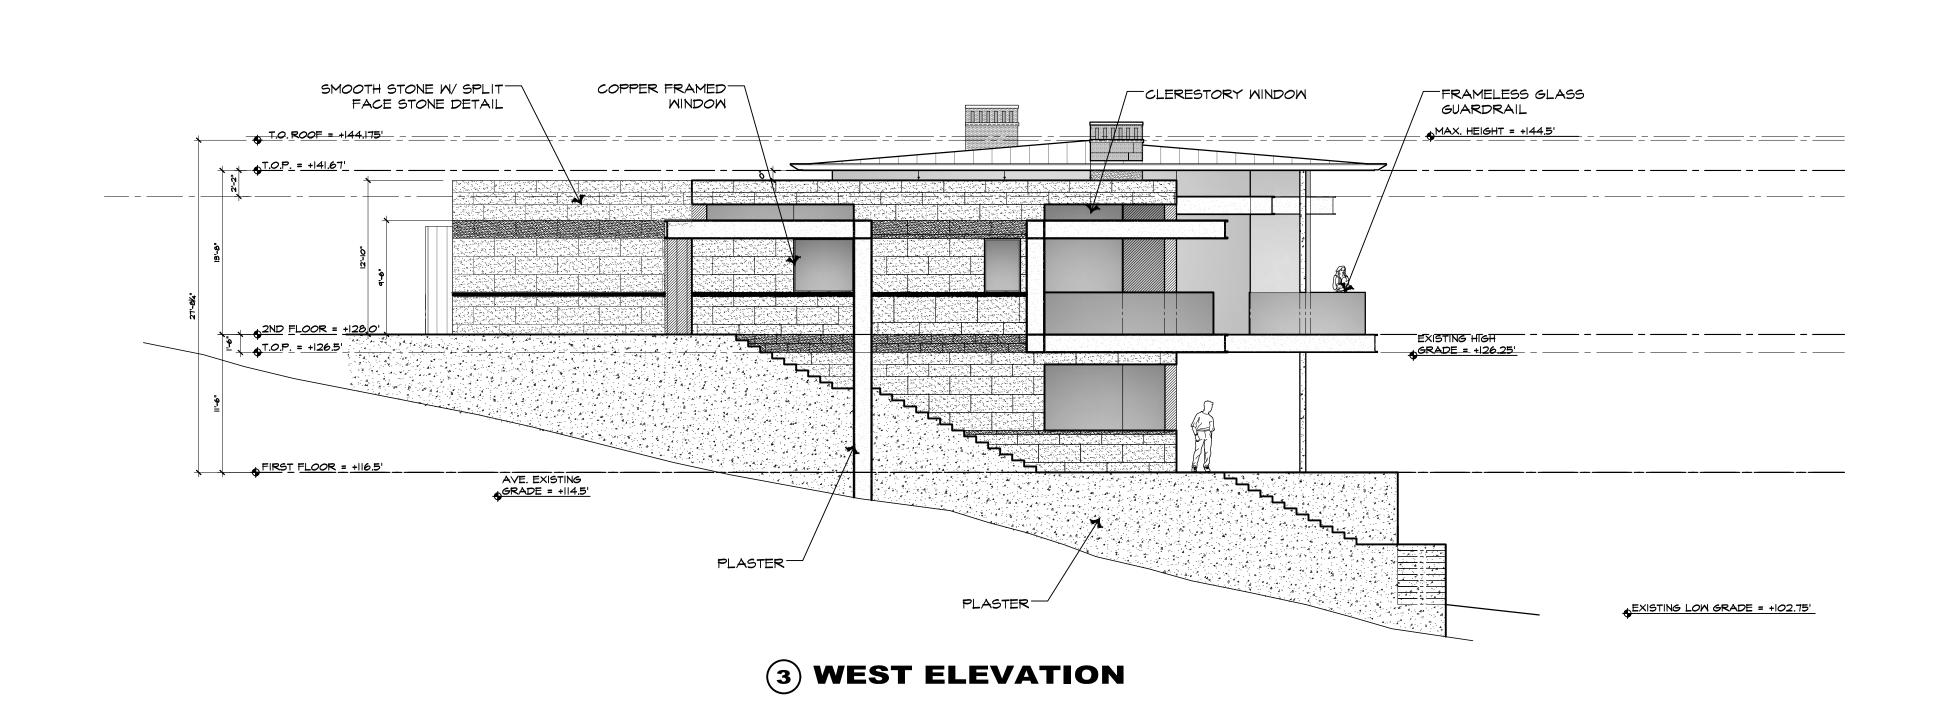

the protection of the public viewshed and neighborhood character. The primary exterior colors and materials proposed for the residence and attached garage include the following: natural wood, and cream stone and stucco veneer walls; copper framed exterior doors and windows; glass railing; and copper metal roofing (see also the attached plans).

The dwellings within this vicinity have a variety of architectural styles and the proposed exterior colors and finishes blend with the surrounding environment, are consistent with the surrounding residential neighborhood character, and are consistent with other dwellings in the neighborhood. As proposed, the project assures protection of the public viewshed, is consistent with neighborhood character, and assures visual integrity.

The proposed single-family dwelling would have a front setback of 30.83 feet, side setbacks of 36.75 and 57.25 feet, and a rear setback of 280.75 feet. The maximum allowed height in the Del Monte Forest (Coastal Zone) LDR district is 30 feet for main structures. The maximum height of the proposed residence is 30 feet. Condition No. 9, Height Verification, is applied to ensure the height of the finished structure conforms to the plans and the maximum allowed height limit.