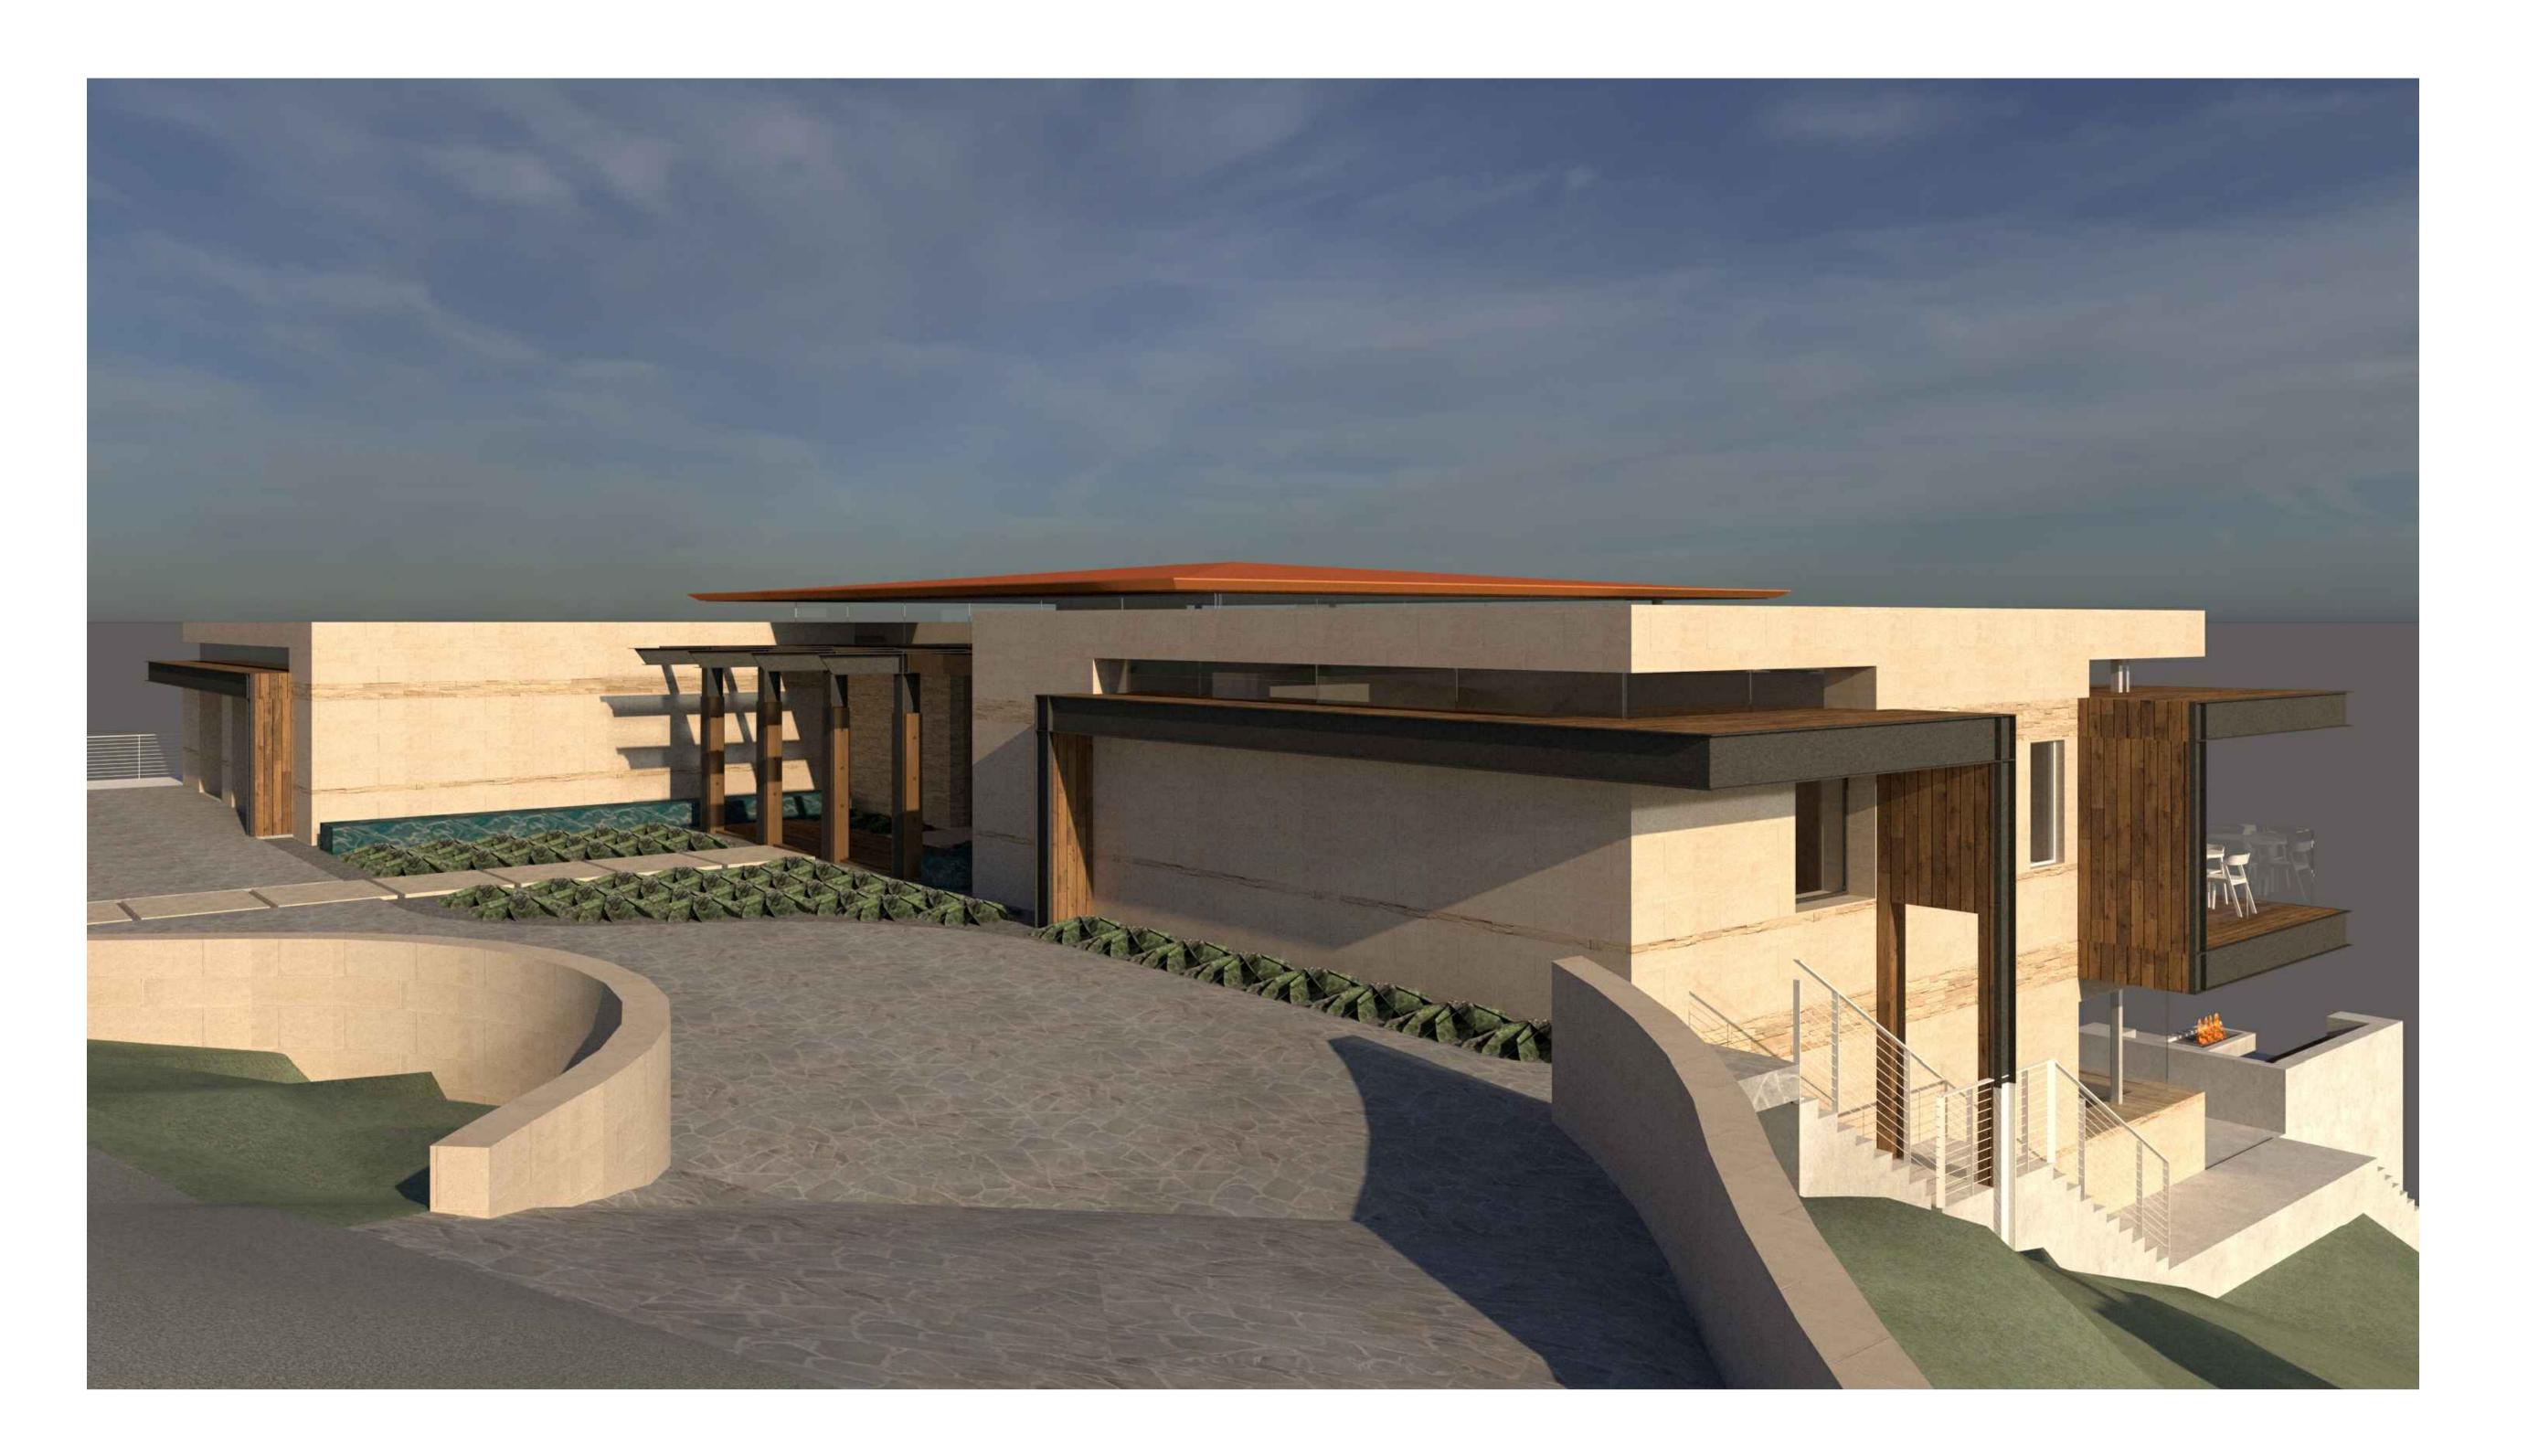

the protection of the public viewshed and neighborhood character. The primary exterior colors and materials proposed for the residence and attached garage include the following: natural wood, and cream stone and stucco veneer walls; copper framed exterior doors and windows; glass railing; and copper metal roofing (see also the attached plans).

The dwellings within this vicinity have a variety of architectural styles and the proposed exterior colors and finishes blend with the surrounding environment, are consistent with the surrounding residential neighborhood character, and are consistent with other dwellings in the neighborhood. As proposed, the project assures protection of the public viewshed, is consistent with neighborhood character, and assures visual integrity.

The existing residence appears as a one-story dwelling when viewed from the access road, and is situated downslope from the access road.

Although the size and mass of the proposed residence would increase, the residence would still appear as a one-story, downslope structure from the access road. The other three sides are not currently visible, and would not be visible, due to topography and vegetation. The design incorporates the slope, windows, and decks to minimize the bulk and mass of the new structure.