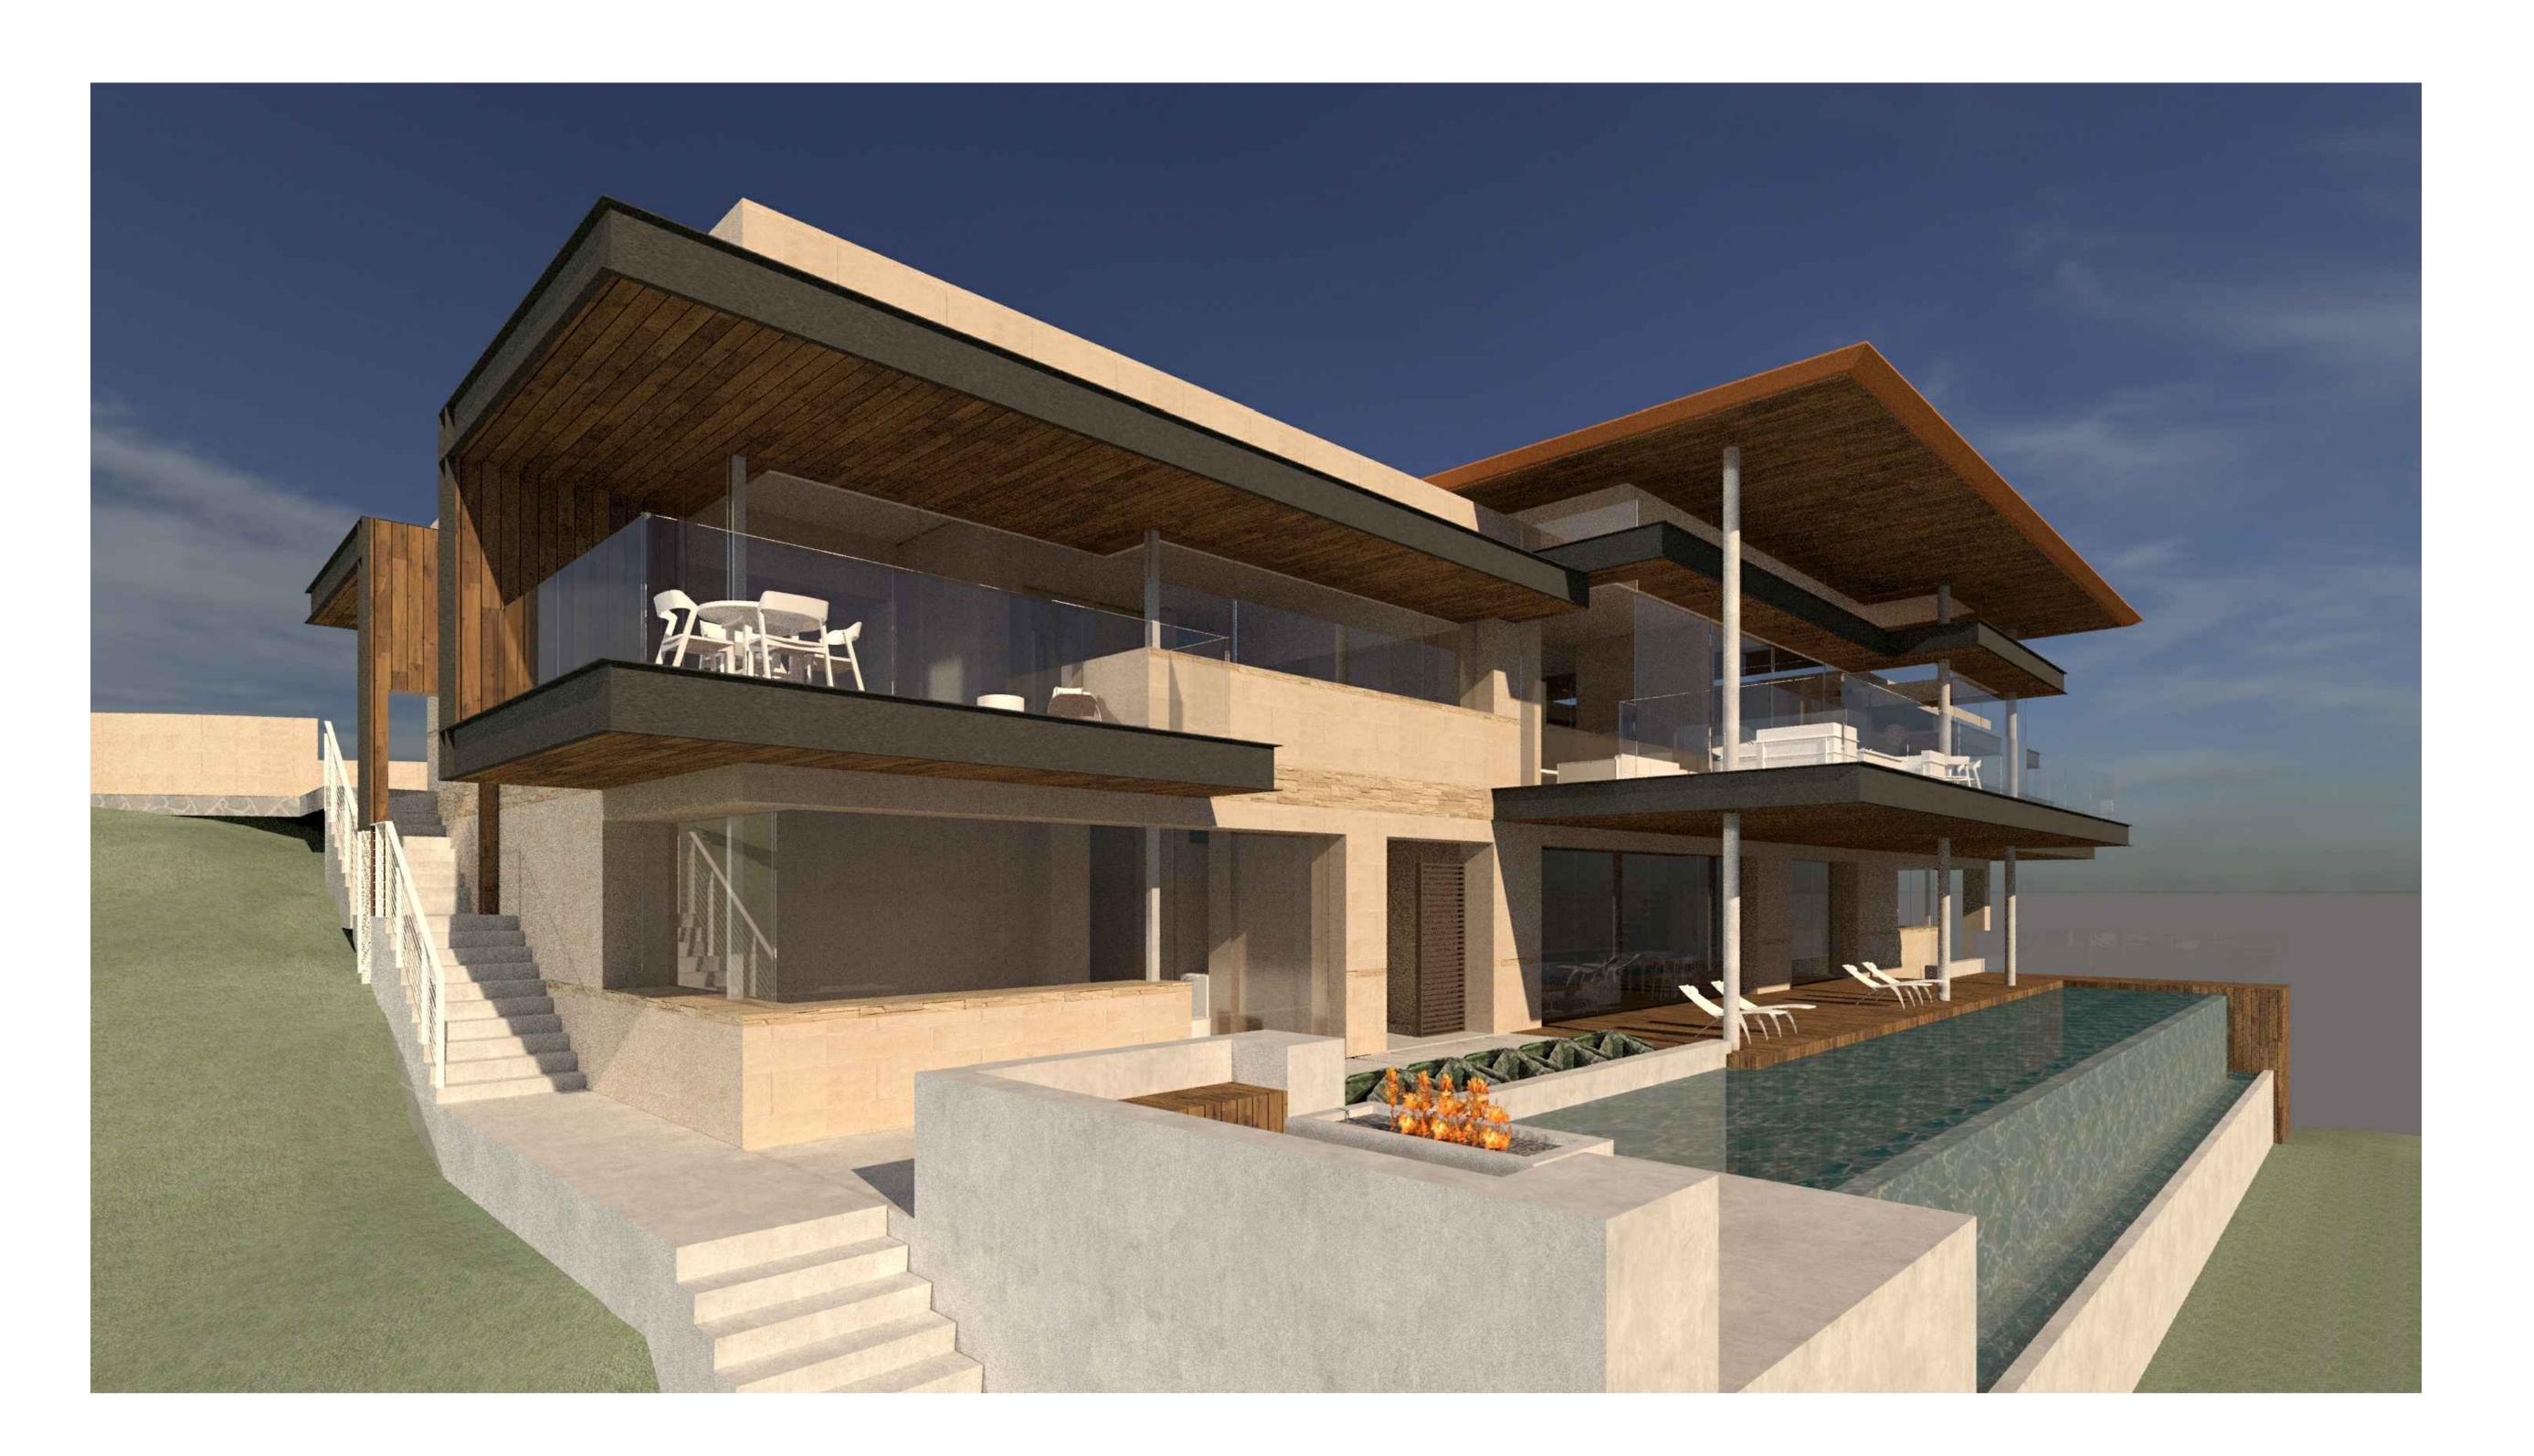

the protection of the public viewshed and neighborhood character. The primary exterior colors and materials proposed for the residence and attached garage include the following: natural wood, and cream stone and stucco veneer walls; copper framed exterior doors and windows; glass railing; and copper metal roofing (see also the attached plans).

The dwellings within this vicinity have a variety of architectural styles and the proposed exterior colors and finishes blend with the surrounding environment, are consistent with the surrounding residential neighborhood character, and are consistent with other dwellings in the neighborhood. As proposed, the project assures protection of the public viewshed, is consistent with neighborhood character, and assures visual integrity.

The existing residence appears as a one-story dwelling when viewed from the access road, and is situated downslope from the access road.

Although the size and mass of the proposed residence would increase, the residence would still appear as a one-story, downslope structure from the access road. The other three sides are not currently visible, and would not be visible, due to topography and vegetation. The design incorporates the slope, windows, and decks to minimize the bulk and mass of the new structure.