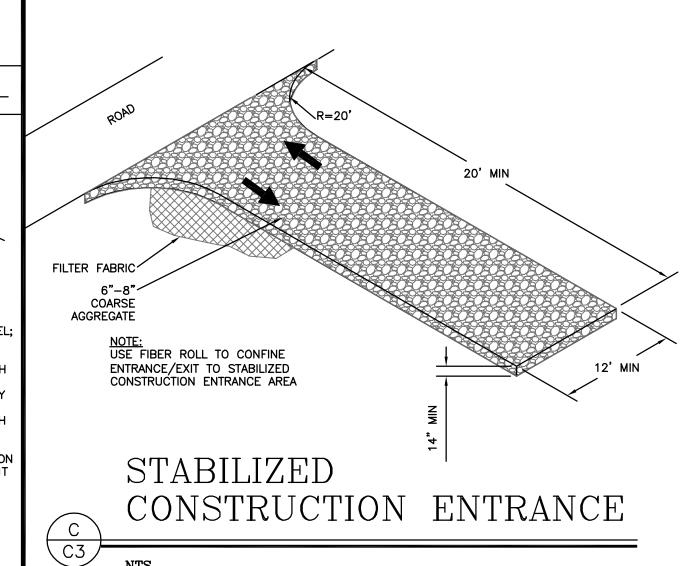

.

3. NO SOIL MAY BE REMOVED FROM WITHIN THE DRIP LINE OF ANY TREE AND NO FILL OF ADDITIONAL SOIL WILL EXCEED TWO INCHES WITHIN THE DRIP LINES OF TREES, UNLESS IT IS PART OF APPROVED CONSTRUCTION AND IS REVIEWED BY A

4. BARK INJURY TO ANY TREE FROM EQUIPMENT OR MATERIALS WILL BE PREVENTED BY FAITHFULLY RESPECTING THE TREE PROTECTION FENCING REQUIRED ABOVE.

5. ROOTS EXPOSED BY EXCAVATION WILL BE PRUNED TO PROMOTE CALLUSING, CLOSURE, AND REGROWTH, AND WILL BE RECOVERED AS SOON AS POSSIBLE IF TREE HEALTH IS TO BE REASONABLY MAINTAINED.

NOTE:
ALL OR PART OF THE CONSTRUCTION OF THIS PROJECT IS EXPECTED TO OCCUR DURING THE WINTER SEASON (OCTOBER 15 THROUGH APRIL 15).

TOTAL AREA OF DISTURBANCE=0.36 AC

MAINTAIN ALL EROSION CONTROL MEASURES UNTIL LANDSCAPING IS ESTABLISHED

GRAVEL FILLED









INSTALLATION

1. USE 1"X1"X2' OR 1"X1"X3' WOOD STAKES, DEPENDING ON THE SOIL AND SLOPE CONDITIONS. USE LONGER STAKES IN LOOSE SOIL, SHORTER STAKES IN DENSER SOILS.

2. POSITION FIBER ROLLS END-TO-END, TYING THE BUTTED ENDS TOGETHER WITH STRONG TWINE TO ENSURE A GOOD CONNECTION.

3. PLACE FIBER ROLLS SECURELY IN A TRENCH SO THAT SILT LADEN RUN-OFF PASSES OVER OR THROUGH, NOT UNDER THE FIBER ROLL.





MATTHEWS RESIDENCE
1484 BONIFACIO ROAD
PEBBLE BEACH, CA 93959
APN 008-342-009

₹ No. 69930 🥏

EXP. 9-30-20

OF
4 SHEETS



## CONSTRUCTION NOTES

I. ALL WORK SHALL TAKE PLACE DURING DAYLIGHT HOURS, MONDAY — SATURDAY, 8AM TO 6PM (EXCLUDING NATIONAL HOLIDAYS 2. THE SIGNED PERMITS AND THE APPROVED CONSTRUCTION PLANS SHALL BE MAINTAINED IN A CONSPICUOUS LOCATION AT THE CONSTRUCTION JOB SITE AT