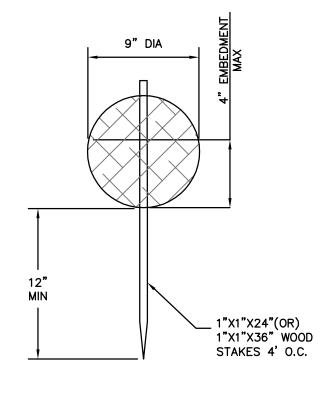

3. NO SOIL MAY BE REMOVED FROM WITHIN THE DRIP LINE OF ANY TREE AND NO FILL OF ADDITIONAL SOIL WILL EXCEED TWO INCHES WITHIN THE DRIP LINES OF TREES, UNLESS IT IS PART OF APPROVED CONSTRUCTION AND IS REVIEWED BY A

4. BARK INJURY TO ANY TREE FROM EQUIPMENT OR MATERIALS WILL BE PREVENTED BY FAITHFULLY RESPECTING THE TREE PROTECTION FENCING REQUIRED ABOVE.

5. ROOTS EXPOSED BY EXCAVATION WILL BE PRUNED TO PROMOTE CALLUSING, CLOSURE, AND REGROWTH, AND WILL BE RECOVERED AS SOON AS POSSIBLE IF TREE HEALTH IS TO BE REASONABLY MAINTAINED.

NOTE:
ALL OR PART OF THE CONSTRUCTION OF THIS PROJECT IS EXPECTED TO OCCUR DURING THE WINTER SEASON (OCTOBER 15 THROUGH APRIL 15).

TOTAL AREA OF DISTURBANCE=0.36 AC

MAINTAIN ALL EROSION CONTROL MEASURES UNTIL LANDSCAPING IS ESTABLISHED

GRAVEL FILLED









INSTALLATION

1. USE 1"X1"X2' OR 1"X1"X3' WOOD STAKES, DEPENDING ON THE SOIL AND SLOPE CONDITIONS. USE LONGER STAKES IN LOOSE SOIL, SHORTER STAKES IN DENSER SOILS.

2. POSITION FIBER ROLLS END-TO-END, TYING THE BUTTED ENDS TOGETHER WITH STRONG TWINE TO ENSURE A GOOD CONNECTION.

3. PLACE FIBER ROLLS SECURELY IN A TRENCH SO THAT SILT LADEN RUN-OFF PASSES OVER OR THROUGH, NOT UNDER THE FIBER ROLL.





MATTHEWS RESIDENCE
1484 BONIFACIO ROAD
PEBBLE BEACH, CA 93959
APN 008-342-009

₹ No. 69930 🥏

EXP. 9-30-20

OF
4 SHEETS



## CONSTRUCTION NOTES

I. ALL WORK SHALL TAKE PLACE DURING DAYLIGHT HOURS, MONDAY — SATURDAY, 8AM TO 6PM (EXCLUDING NATIONAL HOLIDAYS 2. THE SIGNED PERMITS AND THE APPROVED CONSTRUCTION PLANS SHALL BE MAINTAINED IN A CONSPICUOUS LOCATION AT THE CONSTRUCTION JOB SITE AT A