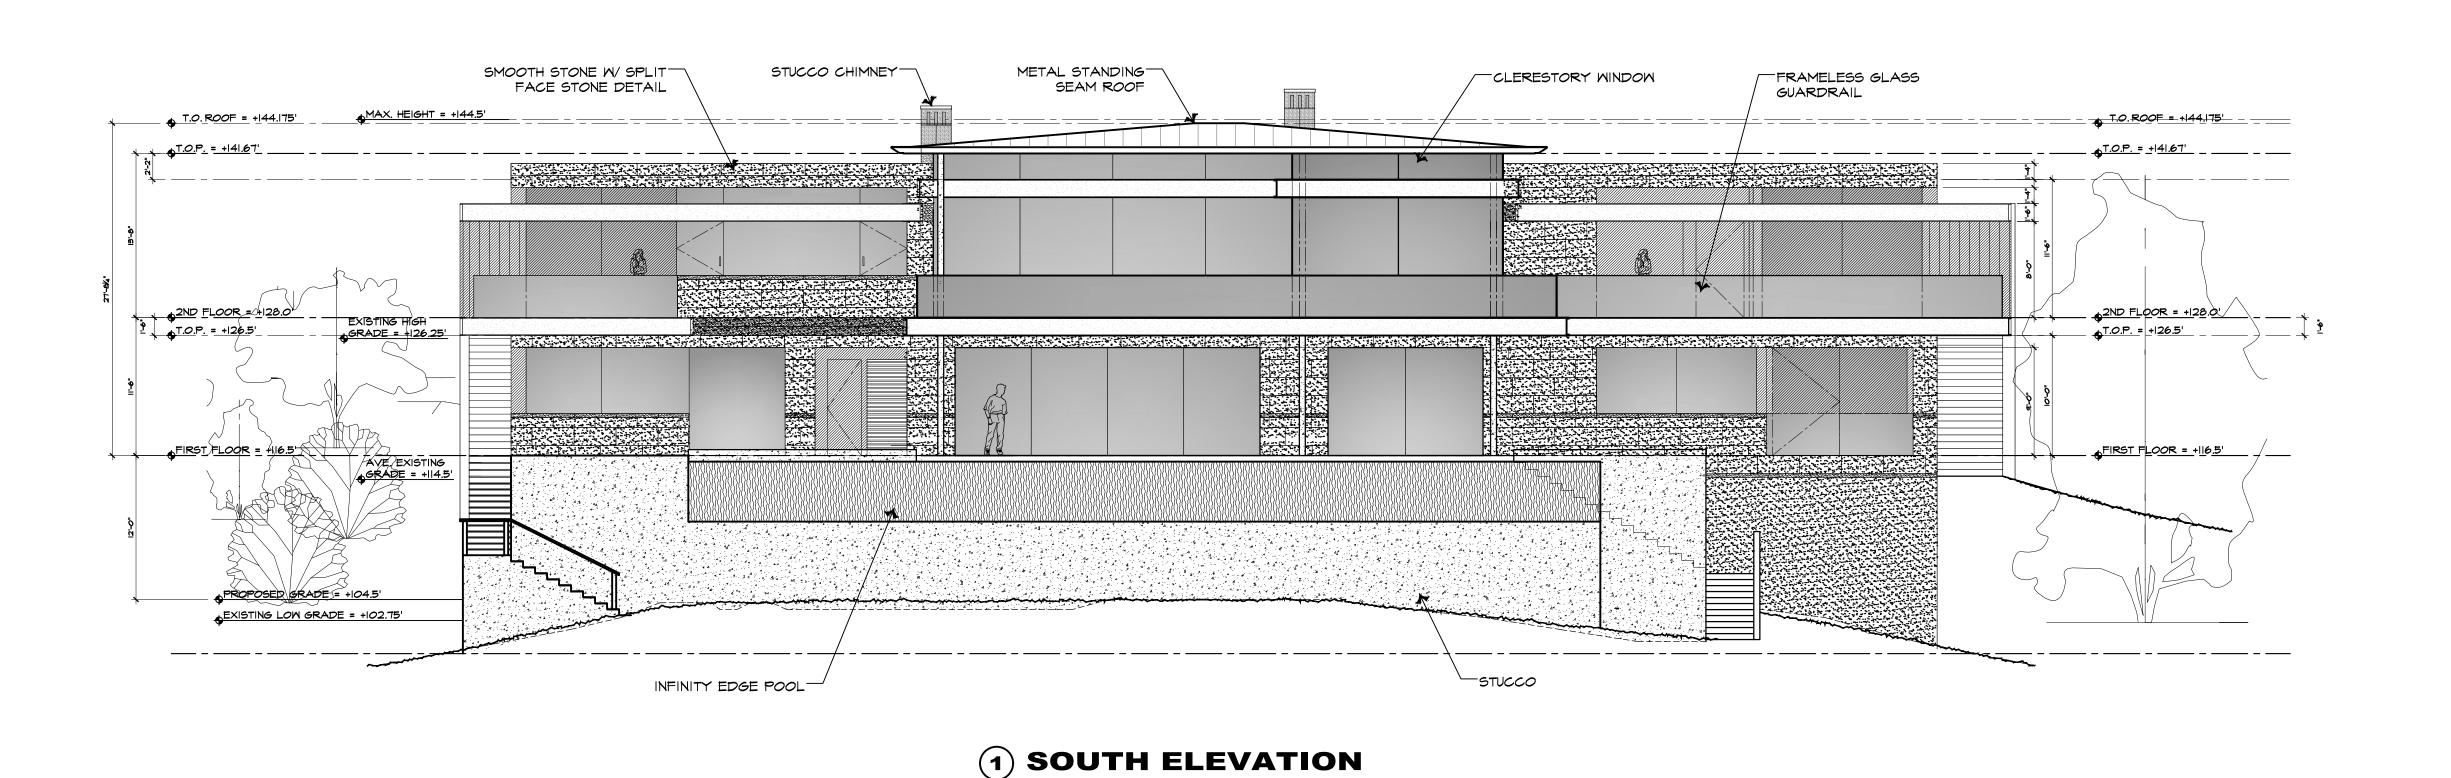

the protection of the public viewshed and neighborhood character. The primary exterior colors and materials proposed for the residence and attached garage include the following: natural wood, and cream stone and stucco veneer walls; copper framed exterior doors and windows; glass railing; and copper metal roofing (see also the attached plans).

The dwellings within this vicinity have a variety of architectural styles and the proposed exterior colors and finishes blend with the surrounding environment, are consistent with the surrounding residential neighborhood character, and are consistent with other dwellings in the neighborhood. As proposed, the project assures protection of the public viewshed, is consistent with neighborhood character, and assures visual integrity.

The proposed single-family dwelling would have a front setback of 30.83 feet, side setbacks of 36.75 and 57.25 feet, and a rear setback of 280.75 feet. The maximum allowed height in the Del Monte Forest (Coastal Zone) LDR district is 30 feet for main structures. The maximum height of the proposed residence is 30 feet. Condition No. 9, Height Verification, is applied to ensure the height of the finished structure conforms to the plans and the maximum allowed height limit.

The project site is also located within the Point Lobos viewshed and may be visible from public vantage points. However, as proposed, the project would not adversely affect public views based on the proposed design, existing setting, and distance from Point Lobos (approximately 3.51 miles or 18,540 feet). The proposed residence would be screened by existing landscaping and trees, and would consist of materials and colors that blend well with the surrounding natural environment and neighborhood character.

The existing residence appears as a one-story dwelling when viewed from the access road, and is situated downslope from the access road.

Although the size and mass of the proposed residence would increase, the residence would still appear as a one-story, downslope structure from the access road. The other three sides are not currently visible, and would not be visible, due to topography and vegetation. The design incorporates the slope, windows, and decks to minimize the bulk and mass of the new structure.