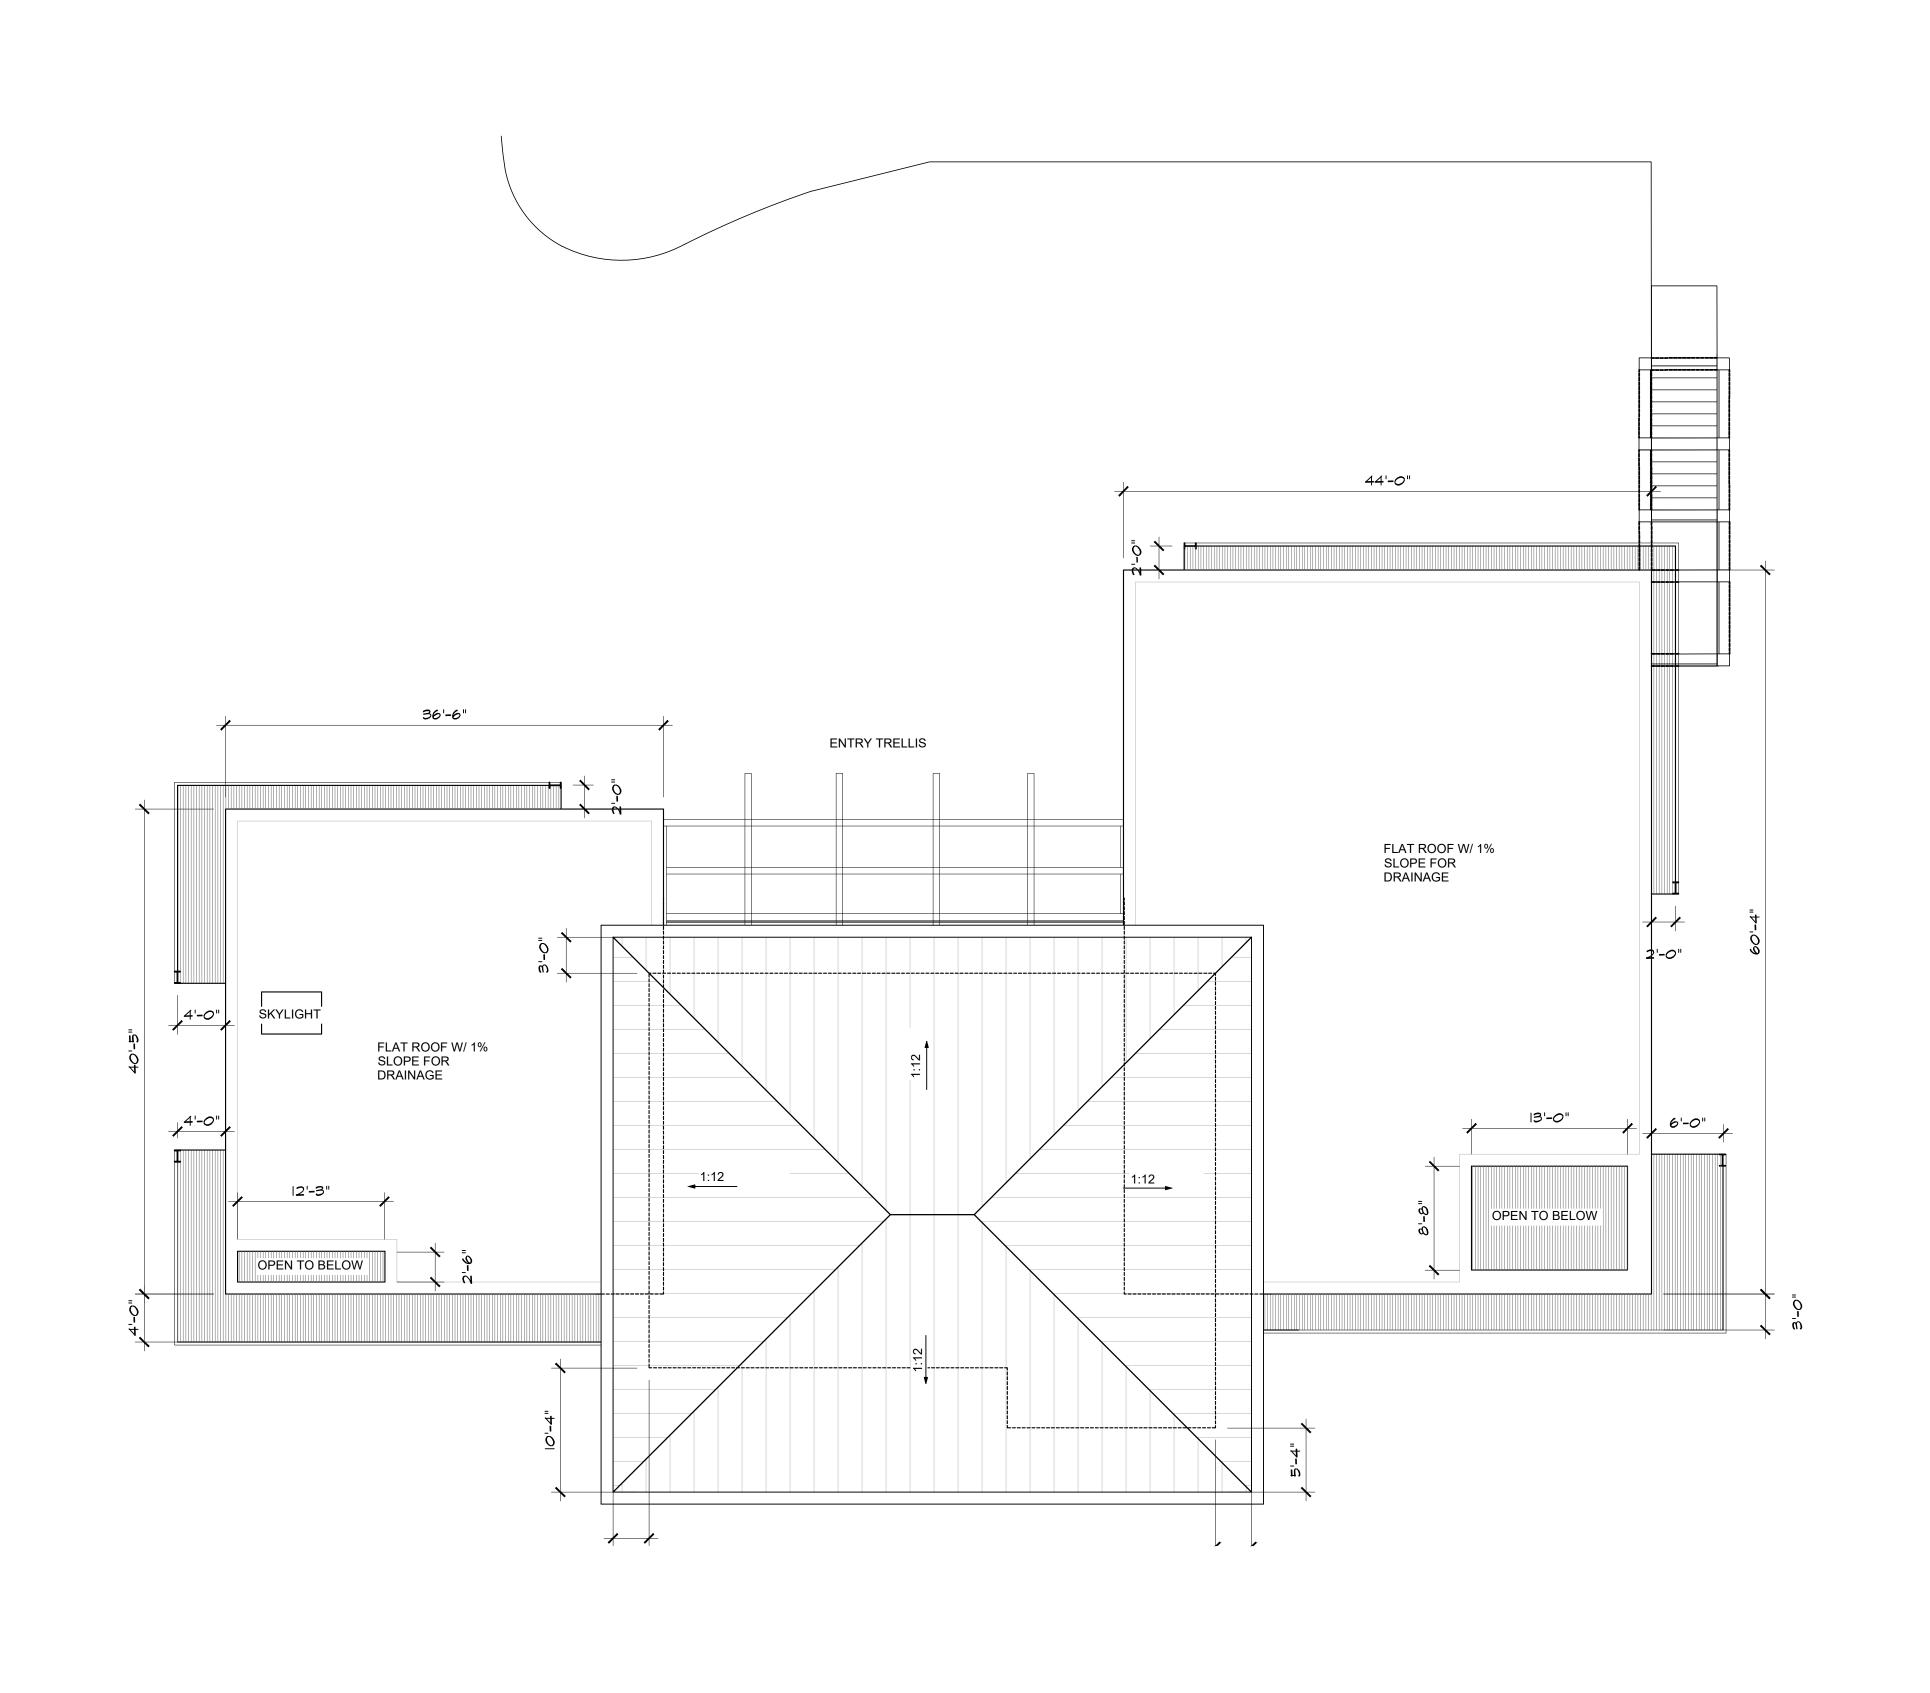

#### **EVIDENCE:**

a)

- The proposed project involves the demolition of a 3,673 square foot two-story single family dwelling, inclusive of a 450 square foot attached garage, and construction of a 8,233 square foot two-story single family dwelling with a 1,070 square foot attached three-car garage. The project also involves approximately 1,060 square feet of development on slopes exceeding 30 percent, removal of 3 native trees (Coast Live oak), and development within 750 feet of known archaeological resources.
- b) The project has been reviewed for consistency with the text, policies, and regulations in the:
  - 1982 Monterey County General Plan;
  - Del Monte Forest Land Use Plan (DMF LUP);
  - Del Monte Forest Coastal Implementation Plan, Part 5 (DMF CIP); and
  - Monterey County Zoning Ordinance Coastal (Title 20).
- c) No conflicts were found to exist. No communications were received during the course of review of the project indicating any inconsistencies with the text, policies, and/or regulations of the applicable Monterey County Code (MCC). The subject property is located within the Coastal Zone; therefore, the 2010 Monterey County General Plan does not apply.
- d) Allowed Use. The property is located at 1484 Bonifacio Road, Pebble Beach (Assessor's Parcel Number 008-341-009-000), Del Monte Forest (DMF) Land Use Plan (LUP), Coastal Zone. The parcel is zoned Low Density Residential, 1.5 acres per unit, with a Design Control zoning overlay (Coastal Zone) [LDR/1.5-D (CZ)]. The project involves the re-development of the site with a single-family dwelling and attached garage. Pursuant to MCC Section 20.14.040.A and F, LDR zoning allows main dwelling units and accessory structures as principle uses subject to the granting of a Coastal Administrative Permit. Therefore, the proposed development is an allowed use for this site.

the protection of the public viewshed and neighborhood character. The primary exterior colors and materials proposed for the residence and attached garage include the following: natural wood, and cream stone and stucco veneer walls; copper framed exterior doors and windows; glass railing; and copper metal roofing (see also the attached plans).

The proposed single-family dwelling would have a front setback of 30.83 feet, side setbacks of 36.75 and 57.25 feet, and a rear setback of 280.75 feet. The maximum allowed height in the Del Monte Forest (Coastal Zone) LDR district is 30 feet for main structures. The maximum height of the proposed residence is 30 feet. Condition No. 9, Height Verification, is applied to ensure the height of the finished structure conforms to the plans and the maximum allowed height limit.