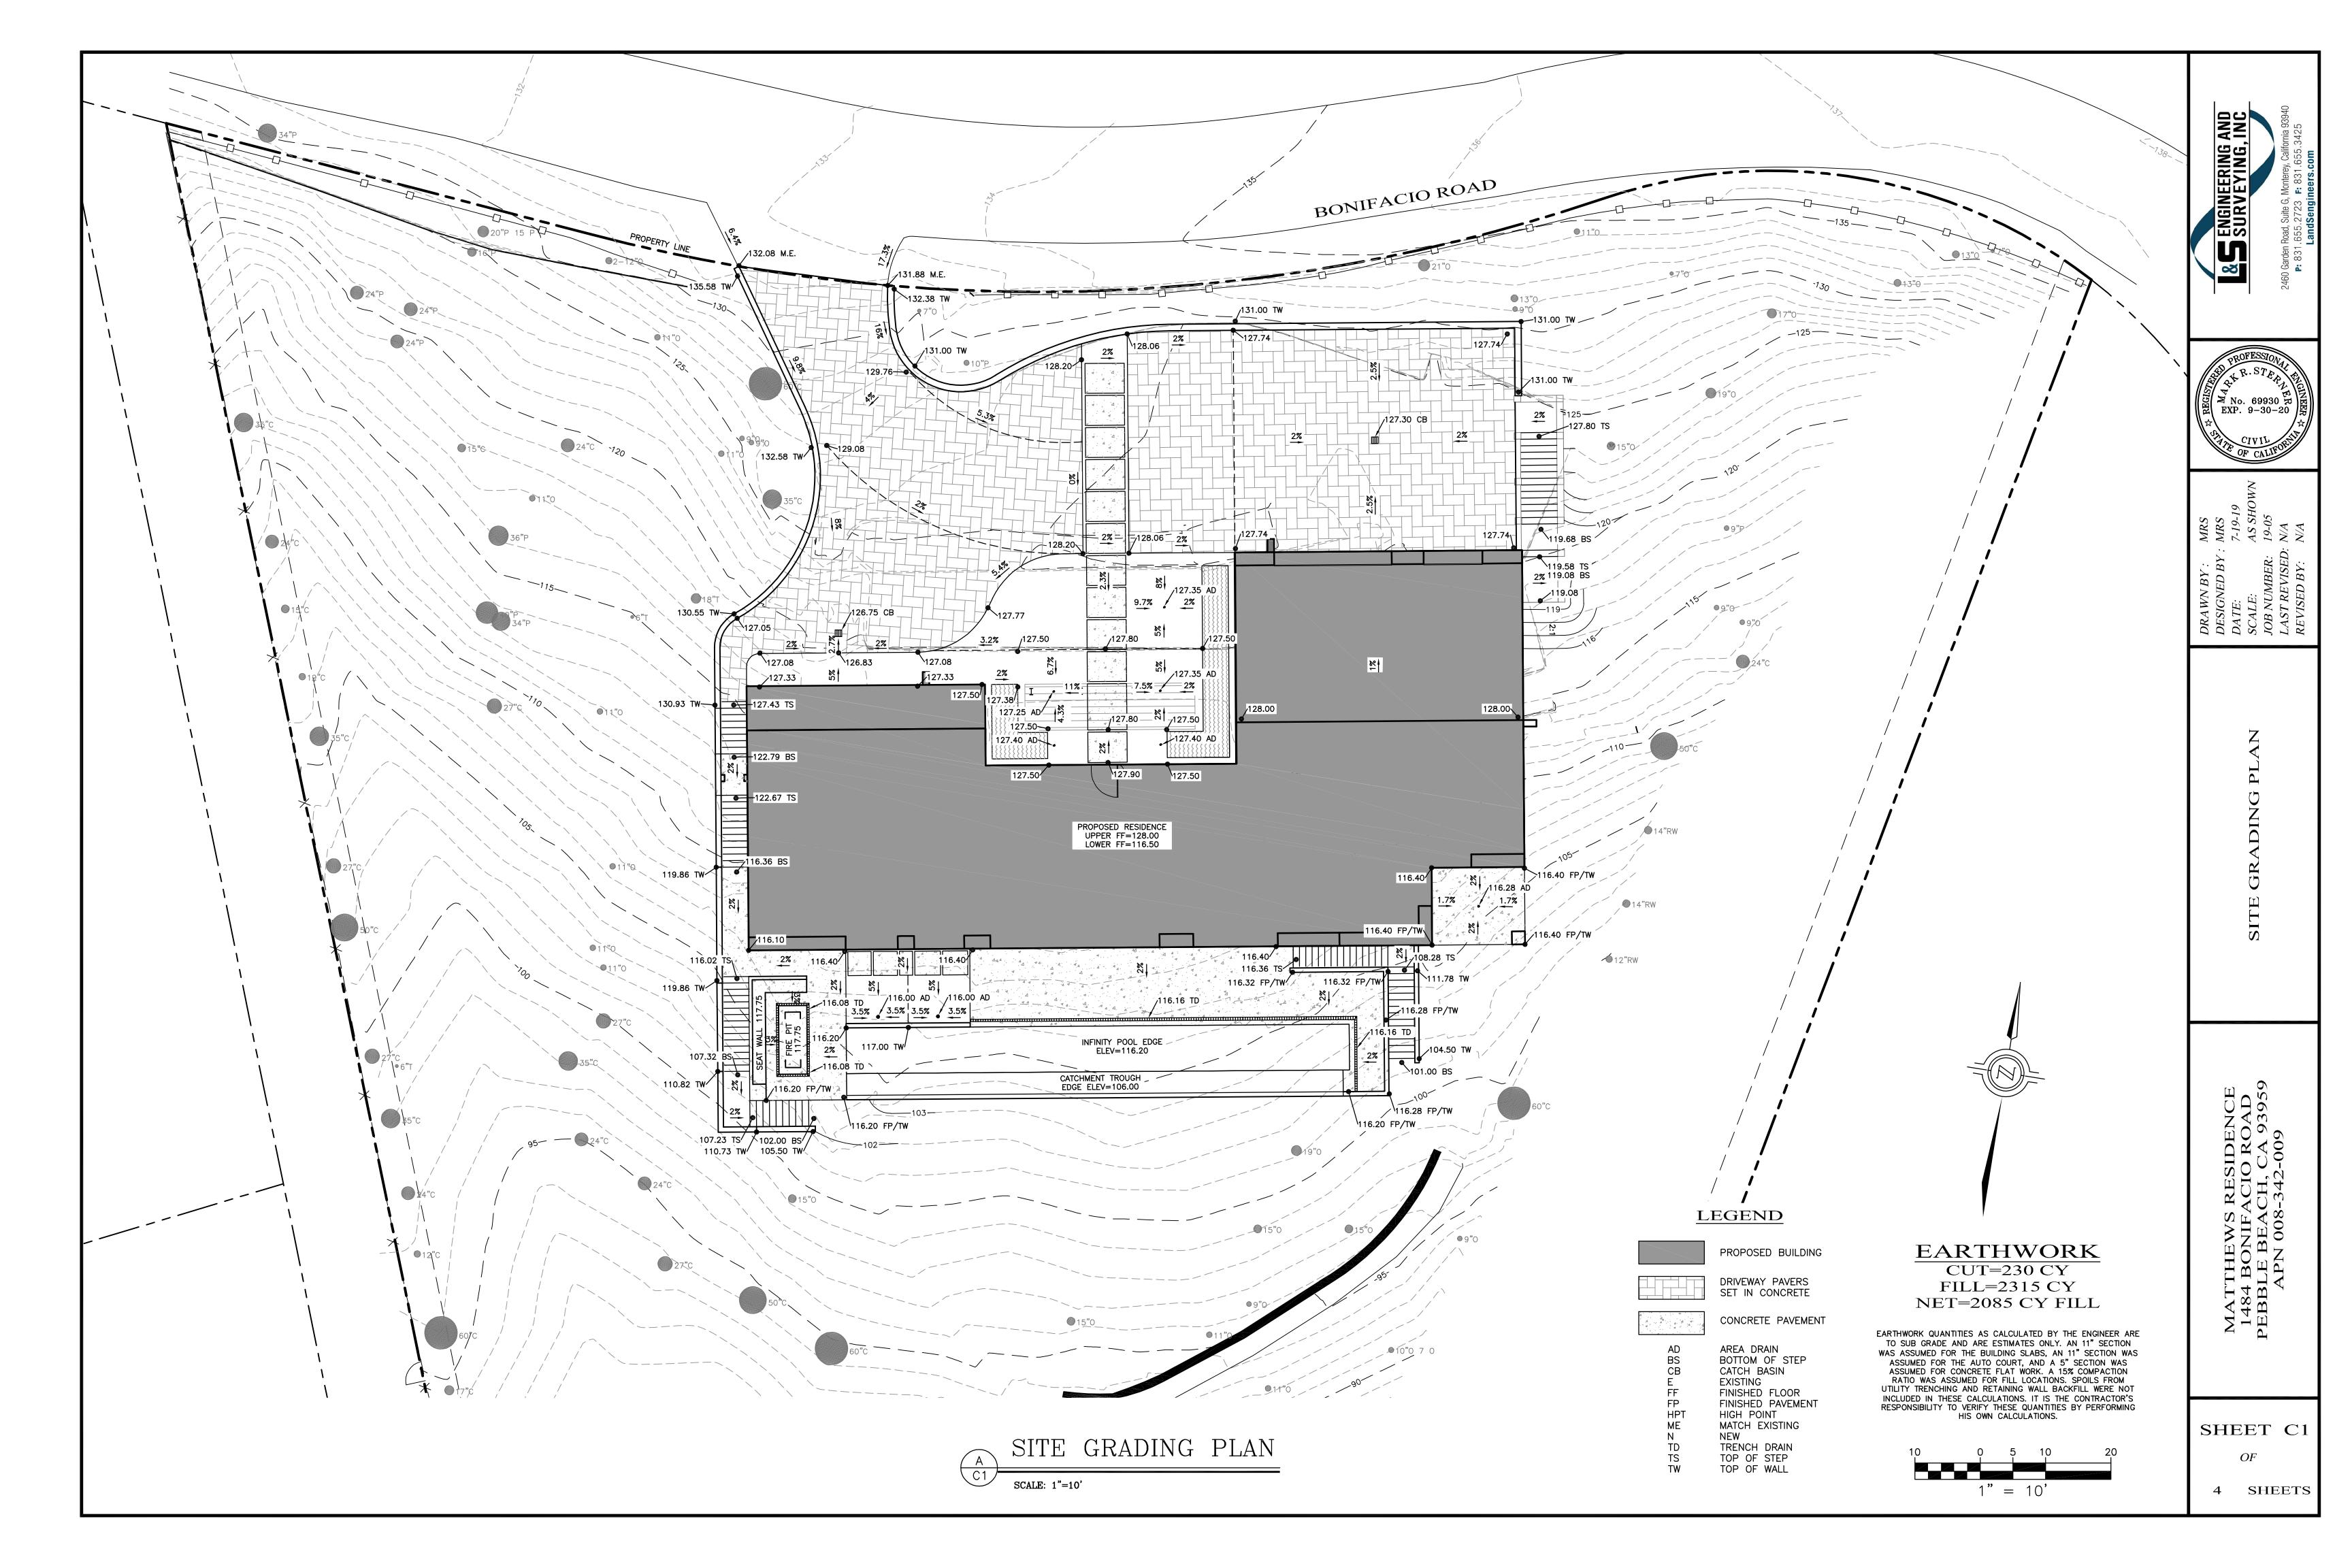

In the LDR/1.5 district, the allowed building site coverage maximum is 15 percent and floor area ratio (FAR) maximum is 17.5 percent. The building site is approximately 1.65 acres (71,710 square feet), which would allow structural site coverage of 10,757 square feet and floor area of 12,549 square feet. As proposed, the project would result in building coverage of 5,417 square feet (7.55 percent) and floor area of 9,303 square feet (12.97 percent). The project also includes approximately 3,541 square feet of impervious surfaces (terrace, pool, stairs, etc.), for a total of 8,958 square feet of site structural and impervious surface coverage.

As summarized above, the project conforms with the applicable development standards for the zoning district.

h) Pescadero Watershed. The project site is also located within the Pescadero Watershed, as shown on the DMF LUP Figure 2b; therefore, site structural and impervious surface coverage is limited to 9,000 square feet per Policy 77 of the DMF LUP. As proposed, the project would result in site coverage, including impervious surfaces, of 8,958 square feet, below the maximum allowed of 9,000 square feet. Therefore, the project is consistent with the DMF LUP policy regarding development within the Pescadero Watershed.