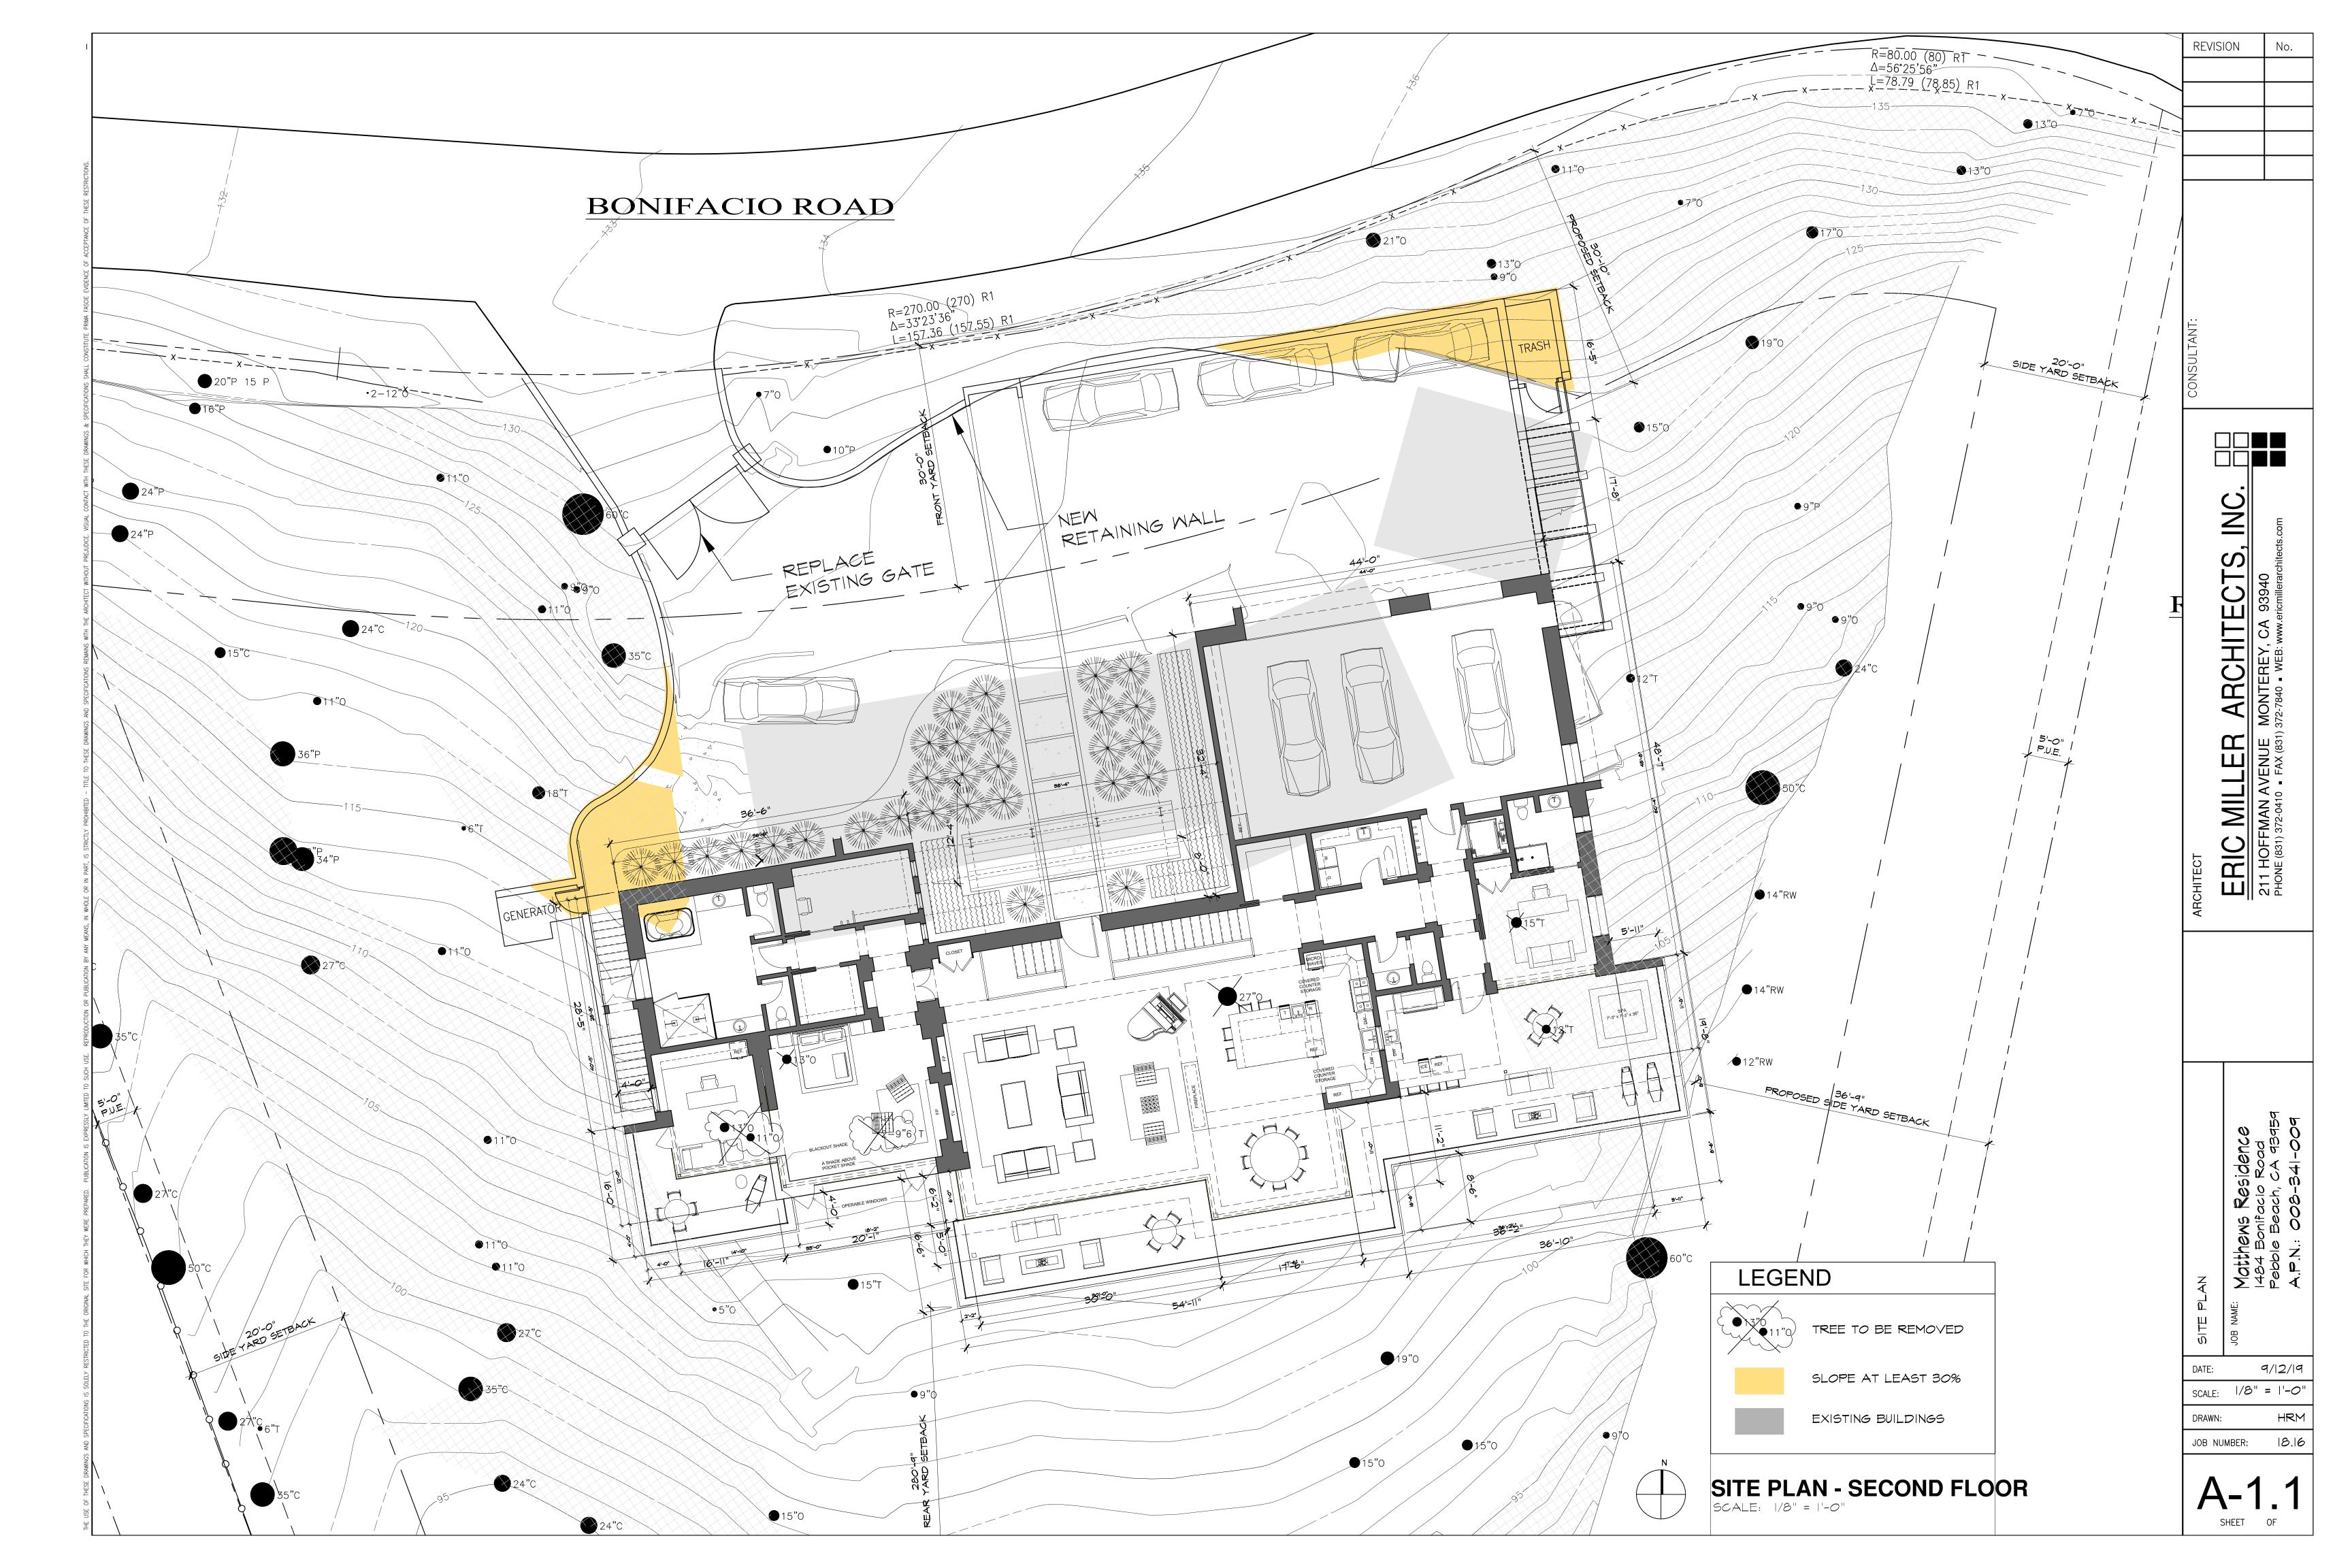

g) Review of Development Standards. As proposed, the project meets all required development standards. The development standards for the LDR zoning district are identified in MCC Section 20.14.060. Required setbacks for main structures in the LDR district are 30 feet (front), 20 feet (rear), and 20 feet (sides).

The proposed single-family dwelling would have a front setback of 30.83 feet, side setbacks of 36.75 and 57.25 feet, and a rear setback of 280.75 feet. The maximum allowed height in the Del Monte Forest (Coastal Zone) LDR district is 30 feet for main structures. The maximum height of the proposed residence is 30 feet. Condition No. 9, Height Verification, is applied to ensure the height of the finished structure conforms to the plans and the maximum allowed height limit.

In the LDR/1.5 district, the allowed building site coverage maximum is 15 percent and floor area ratio (FAR) maximum is 17.5 percent. The building site is approximately 1.65 acres (71,710 square feet), which would allow structural site coverage of 10,757 square feet and floor area of 12,549 square feet. As proposed, the project would result in building coverage of 5,417 square feet (7.55 percent) and floor area of 9,303 square feet (12.97 percent). The project also includes approximately 3,541 square feet of impervious surfaces (terrace, pool, stairs, etc.), for a total of 8,958 square feet of site structural and impervious surface coverage.

- **EVIDENCE:** a) Pursuant to Policy 78 of the Del Monte Forest Land Use Plan, development on slopes that exceed 30 percent is prohibited unless the proposed development better achieves the goals, policies and objectives of the Monterey County General Plan and applicable land use plan than other development alternatives.
  - b) In accordance with applicable policies of the DMF LUP, DMF CIP, and Title 20, a coastal development permit is required and the authority to grant said permit has been met.
  - c) The project includes application for approximately 1,060 square feet of development on slopes exceeding 30 percent to allow adjustments to the access driveway and turnaround area for emergency response vehicles to meet current fire code requirements. The existing main residence was built on slopes exceeding 30 percent, and there is no alternative building site on the subject property that better meets the goals, policies and objectives of the Monterey County General Plan and applicable land use plan. The proposed main dwelling unit would be located on the same approximate hardscape and landscape footprint as the current structure, an area previously disturbed by structural development, retaining walls, terraces, landscaping, and other miscellaneous site improvements.
  - d) The project planner conducted a site inspection on September 19, 2019, to verify the proposed project minimizes development on slopes exceeding 30 percent in accordance with the applicable goals and policies of the applicable land use plan and zoning codes.
  - e) A Soil Engineering Investigation (LIB190226; LandSet Engineers, Inc.) prepared for the project identifies that the site is suitable for the proposed development.
  - f) The site slopes from Bonifacio Road to Riata Road, and the steep topography of the parcel significantly limits available building area without encroaching into slope exceeding 30 percent. The County has reviewed the project plans and visited the site to analyze possible development alternatives. Based on site topography and existing development, the proposed project adheres to required development standards and better meets the goals and objectives of the DMF LUP.
  - g) Conditions of approval and changes in the development are required as deemed necessary to assure compliance with MCC Section 20.64.230.E.2 and to assure stability of the development; therefore, the following conditions have been applied: Condition No. 12 Stormwater Control Plan. The following will be required and/or applied during the construction permit review process: winter grading restrictions, grading plan, erosion control plan, and geotechnical certification.
  - h) The application, plans, and supporting materials submitted by the project applicant to Monterey County RMA-Planning for the proposed development found in RMA-Planning File No. PLN190180.
- 8. **FINDING: CEQA (Exempt)** The project is categorically exempt from environmental review and no unusual circumstances were identified to exist for the proposed project.
  - **EVIDENCE:** a) California Environmental Quality Act (CEQA) Guidelines Section 15302 categorically exempts the replacement or reconstruction of