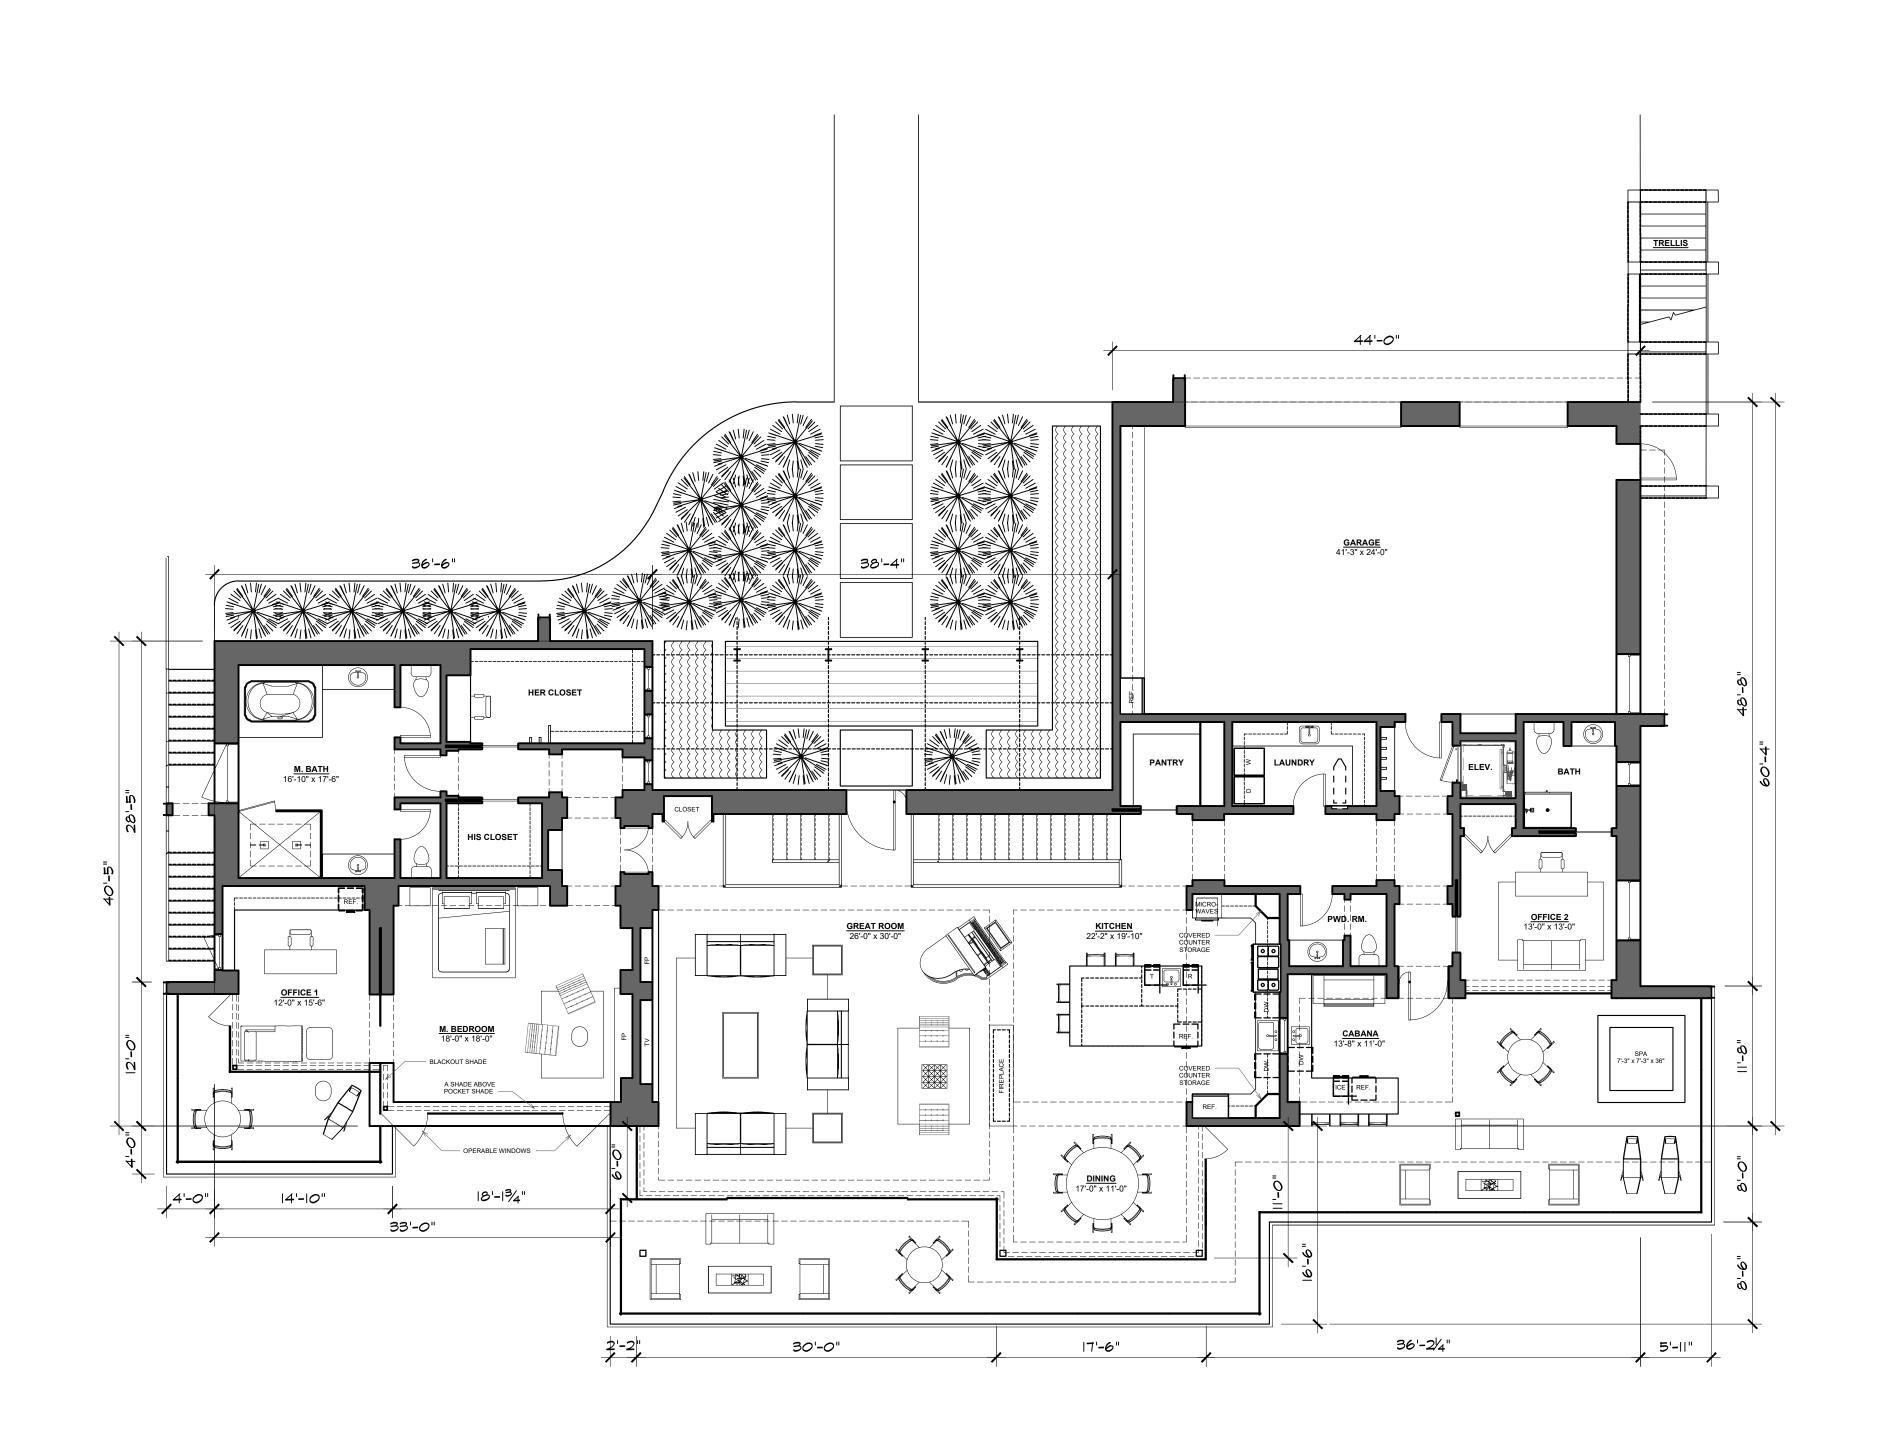

#### **EVIDENCE:**

a)

- The proposed project involves the demolition of a 3,673 square foot two-story single family dwelling, inclusive of a 450 square foot attached garage, and construction of a 8,233 square foot two-story single family dwelling with a 1,070 square foot attached three-car garage. The project also involves approximately 1,060 square feet of development on slopes exceeding 30 percent, removal of 3 native trees (Coast Live oak), and development within 750 feet of known archaeological resources.
- b) The project has been reviewed for consistency with the text, policies, and regulations in the:
  - 1982 Monterey County General Plan;
  - Del Monte Forest Land Use Plan (DMF LUP);
  - Del Monte Forest Coastal Implementation Plan, Part 5 (DMF CIP); and
  - Monterey County Zoning Ordinance Coastal (Title 20).
- c) No conflicts were found to exist. No communications were received during the course of review of the project indicating any inconsistencies with the text, policies, and/or regulations of the applicable Monterey County Code (MCC). The subject property is located within the Coastal Zone; therefore, the 2010 Monterey County General Plan does not apply.
- d) Allowed Use. The property is located at 1484 Bonifacio Road, Pebble Beach (Assessor's Parcel Number 008-341-009-000), Del Monte Forest (DMF) Land Use Plan (LUP), Coastal Zone. The parcel is zoned Low Density Residential, 1.5 acres per unit, with a Design Control zoning overlay (Coastal Zone) [LDR/1.5-D (CZ)]. The project involves the re-development of the site with a single-family dwelling and attached garage. Pursuant to MCC Section 20.14.040.A and F, LDR zoning allows main dwelling units and accessory structures as principle uses subject to the granting of a Coastal Administrative Permit. Therefore, the proposed development is an allowed use for this site.

the protection of the public viewshed and neighborhood character. The primary exterior colors and materials proposed for the residence and attached garage include the following: natural wood, and cream stone and stucco veneer walls; copper framed exterior doors and windows; glass railing; and copper metal roofing (see also the attached plans).

g) Review of Development Standards. As proposed, the project meets all required development standards. The development standards for the LDR zoning district are identified in MCC Section 20.14.060. Required setbacks for main structures in the LDR district are 30 feet (front), 20 feet (rear), and 20 feet (sides).

The proposed single-family dwelling would have a front setback of 30.83 feet, side setbacks of 36.75 and 57.25 feet, and a rear setback of 280.75 feet. The maximum allowed height in the Del Monte Forest (Coastal Zone) LDR district is 30 feet for main structures. The maximum height of the proposed residence is 30 feet. Condition No. 9, Height Verification, is applied to ensure the height of the finished structure conforms to the plans and the maximum allowed height limit.

In the LDR/1.5 district, the allowed building site coverage maximum is 15 percent and floor area ratio (FAR) maximum is 17.5 percent. The building site is approximately 1.65 acres (71,710 square feet), which would allow structural site coverage of 10,757 square feet and floor area of 12,549 square feet. As proposed, the project would result in building coverage of 5,417 square feet (7.55 percent) and floor area of 9,303 square feet (12.97 percent). The project also includes approximately 3,541 square feet of impervious surfaces (terrace, pool, stairs, etc.), for a total of 8,958 square feet of site structural and impervious surface coverage.

As summarized above, the project conforms with the applicable development standards for the zoning district.

h) Pescadero Watershed. The project site is also located within the Pescadero Watershed, as shown on the DMF LUP Figure 2b; therefore, site structural and impervious surface coverage is limited to 9,000 square feet per Policy 77 of the DMF LUP. As proposed, the project would result in site coverage, including impervious surfaces, of 8,958 square feet, below the maximum allowed of 9,000 square feet. Therefore, the project is consistent with the DMF LUP policy regarding development within the Pescadero Watershed.