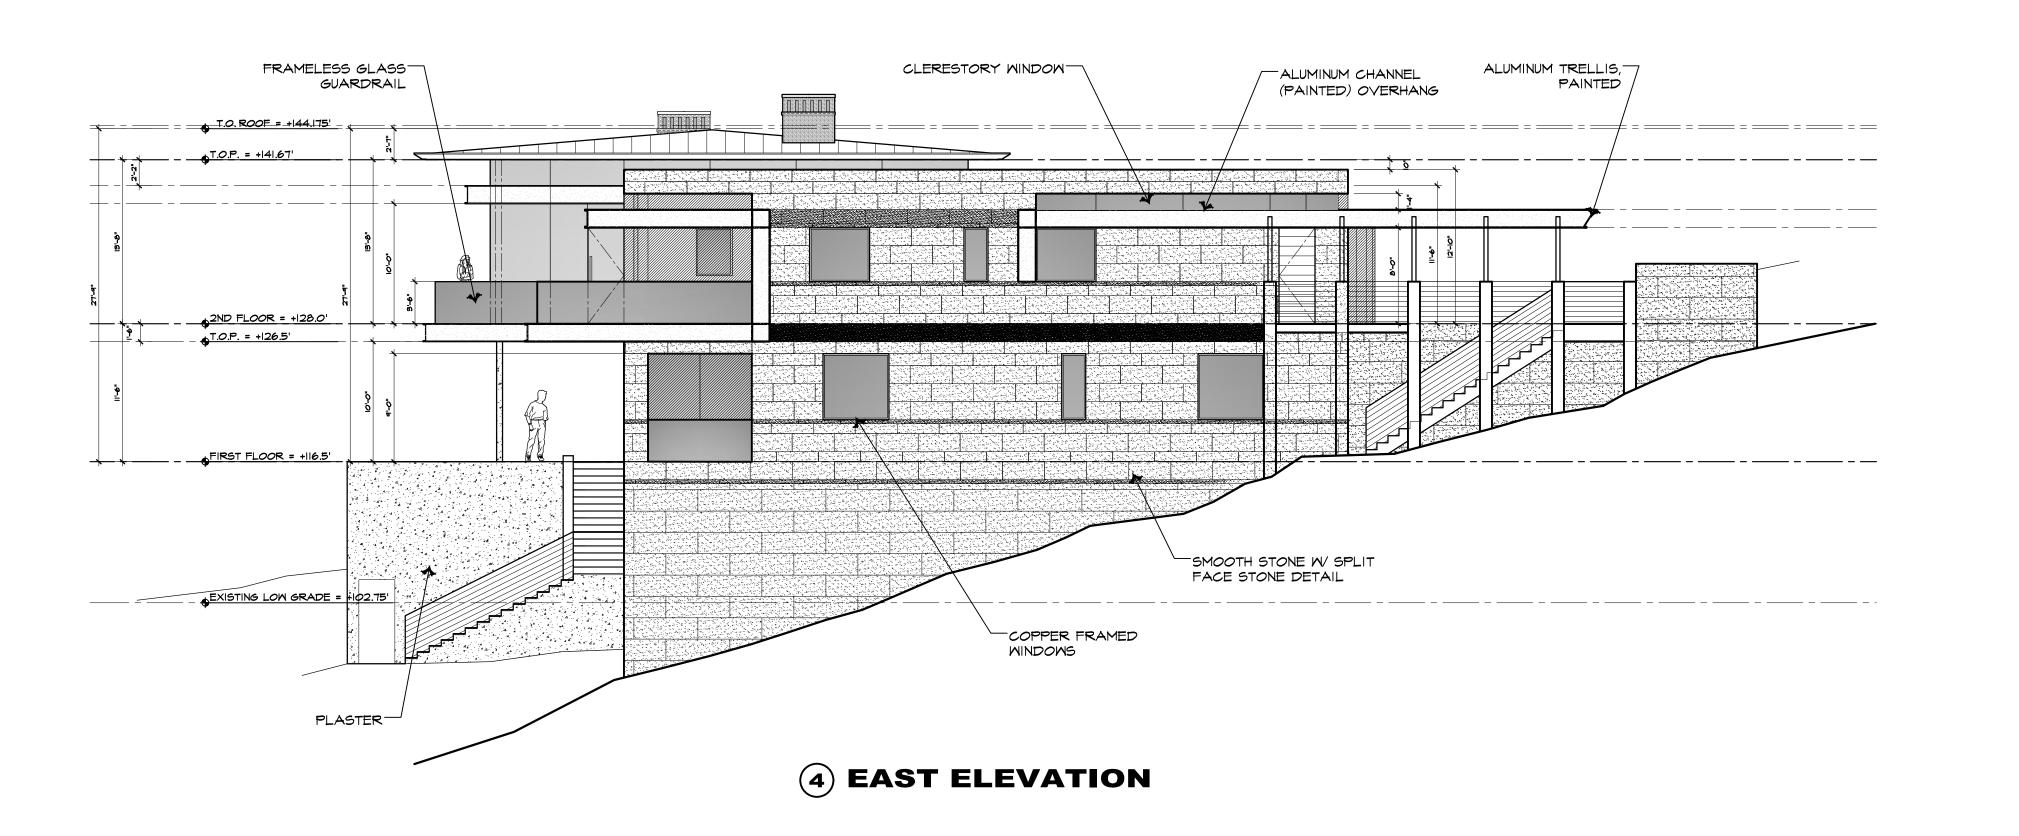

the protection of the public viewshed and neighborhood character. The primary exterior colors and materials proposed for the residence and attached garage include the following: natural wood, and cream stone and stucco veneer walls; copper framed exterior doors and windows; glass railing; and copper metal roofing (see also the attached plans).

The dwellings within this vicinity have a variety of architectural styles and the proposed exterior colors and finishes blend with the surrounding environment, are consistent with the surrounding residential neighborhood character, and are consistent with other dwellings in the neighborhood. As proposed, the project assures protection of the public viewshed, is consistent with neighborhood character, and assures visual integrity.

The proposed single-family dwelling would have a front setback of 30.83 feet, side setbacks of 36.75 and 57.25 feet, and a rear setback of 280.75 feet. The maximum allowed height in the Del Monte Forest (Coastal Zone) LDR district is 30 feet for main structures. The maximum height of the proposed residence is 30 feet. Condition No. 9, Height Verification, is applied to ensure the height of the finished structure conforms to the plans and the maximum allowed height limit.