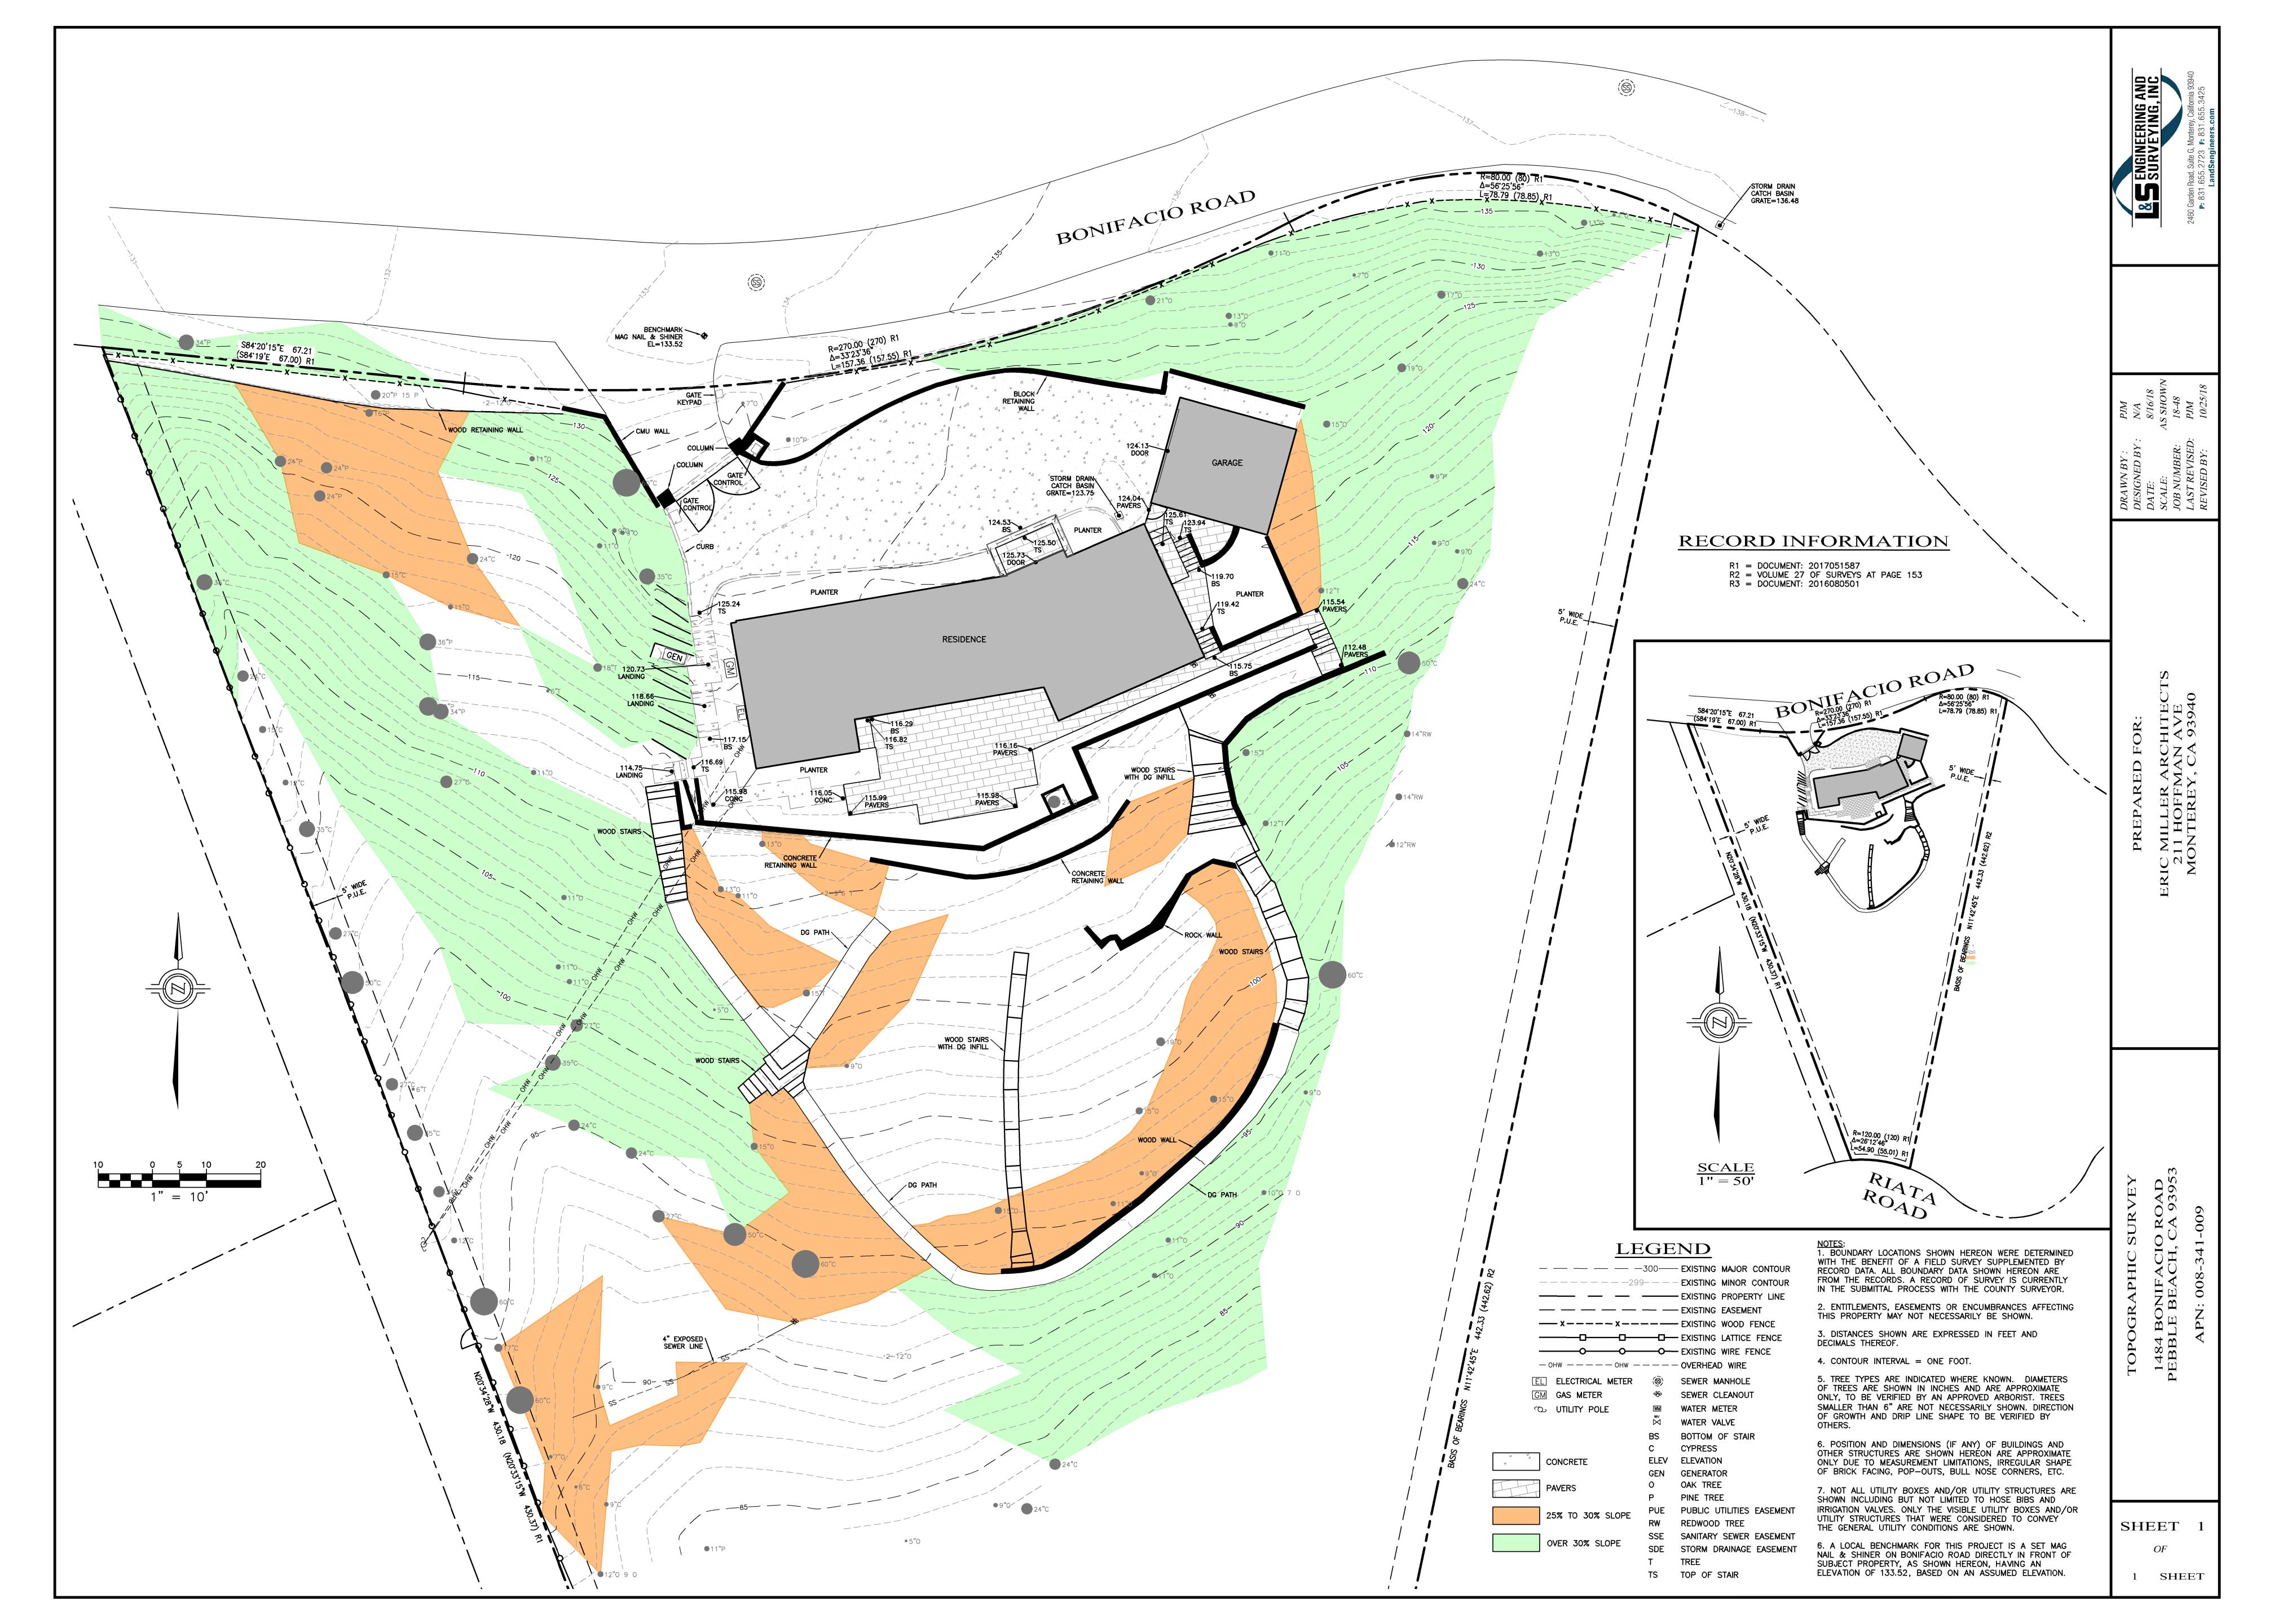

1484 Bonifacio Road, Pebble Beach, Del Monte Forest Land Use Plan, Coastal Zone (APN: 008-341-009-000)]

The MATTHEWS application (PLN190180) came on for a public hearing before the Monterey County Zoning Administrator on June 11, 2020. Having considered all the written and documentary evidence, the administrative record, the staff report, oral testimony, and other evidence presented, the Monterey County Zoning Administrator finds and decides as follows:

#### **EVIDENCE:**

a)

- The proposed project involves the demolition of a 3,673 square foot two-story single family dwelling, inclusive of a 450 square foot attached garage, and construction of a 8,233 square foot two-story single family dwelling with a 1,070 square foot attached three-car garage. The project also involves approximately 1,060 square feet of development on slopes exceeding 30 percent, removal of 3 native trees (Coast Live oak), and development within 750 feet of known archaeological resources.
- b) The project has been reviewed for consistency with the text, policies, and regulations in the:
  - 1982 Monterey County General Plan;
  - Del Monte Forest Land Use Plan (DMF LUP);
  - Del Monte Forest Coastal Implementation Plan, Part 5 (DMF CIP); and
  - Monterey County Zoning Ordinance Coastal (Title 20).
- c) No conflicts were found to exist. No communications were received during the course of review of the project indicating any inconsistencies with the text, policies, and/or regulations of the applicable Monterey County Code (MCC). The subject property is located within the Coastal Zone; therefore, the 2010 Monterey County General Plan does not apply.
- d) Allowed Use. The property is located at 1484 Bonifacio Road, Pebble Beach (Assessor's Parcel Number 008-341-009-000), Del Monte Forest (DMF) Land Use Plan (LUP), Coastal Zone. The parcel is zoned Low Density Residential, 1.5 acres per unit, with a Design Control zoning overlay (Coastal Zone) [LDR/1.5-D (CZ)]. The project involves the re-development of the site with a single-family dwelling and attached garage. Pursuant to MCC Section 20.14.040.A and F, LDR zoning allows main dwelling units and accessory structures as principle uses subject to the granting of a Coastal Administrative Permit. Therefore, the proposed development is an allowed use for this site.

Pursuant to MCC Sections 20.64.230, 20.147.050, and 20.147.080, development on slopes exceeding 30 percent, tree removal, and development within 750 feet of known archaeological resources may be allowed subject to the making of applicable findings and granting of coastal development permits (see also Finding No. 1, Evidence i; and Finding Nos. 6 and 7, and supporting evidence). The Design Control zoning overlay requires the granting of a Design Approval for the proposed development (see also Evidence f below).

- e) Lot Legality. The subject 1.65-acre property (Assessor's Parcel Number 008-341-009-000) is identified in its current configuration and under separate ownership as Parcel 6, within Block 134 of the El Pescadero Rancho, in both the 1964 (Volume 1) and 1972 (Volume 3) Assessor's Map Book 8, Page 34. Therefore, the County recognizes the subject property as a legal lot of record.
- f) <u>Design</u>. Pursuant to MCC Chapter 20.44, the project site and surrounding area are designated as a Design Control Zoning District ("D" zoning overlay), which regulates the location, size, configuration, materials, and colors of structures and fences to assure

In the LDR/1.5 district, the allowed building site coverage maximum is 15 percent and floor area ratio (FAR) maximum is 17.5 percent. The building site is approximately 1.65 acres (71,710 square feet), which would allow structural site coverage of 10,757 square feet and floor area of 12,549 square feet. As proposed, the project would result in building coverage of 5,417 square feet (7.55 percent) and floor area of 9,303 square feet (12.97 percent). The project also includes approximately 3,541 square feet of impervious surfaces (terrace, pool, stairs, etc.), for a total of 8,958 square feet of site structural and impervious surface coverage.

As summarized above, the project conforms with the applicable development standards for the zoning district.

h) Pescadero Watershed. The project site is also located within the Pescadero Watershed, as shown on the DMF LUP Figure 2b; therefore, site structural and impervious surface coverage is limited to 9,000 square feet per Policy 77 of the DMF LUP. As proposed, the project would result in site coverage, including impervious surfaces, of 8,958 square feet, below the maximum allowed of 9,000 square feet. Therefore, the project is consistent with the DMF LUP policy regarding development within the Pescadero Watershed.

- i) <u>Cultural Resources</u>. The project site is in an area identified in County records as having a moderate archaeological sensitivity, and the area of proposed development has been disturbed by previous structural and hardscape development, as well as extensive landscaping. Per DMF CIP Section 20.147.080.B, an archaeological report (Monterey County RMA-Planning Library No. LIB190154) was prepared for the site and submitted to the County. The report concluded that there is no surface evidence of potentially significant archaeological resources, and that potential impacts to archaeological resources are not anticipated from the proposed project. The report also identified that the nearest recorded prehistoric site is approximately 250 feet away from the subject property. The archaeologist did not recommend any mitigation measures, and the siting and design of the project would not have any potential impacts to known archaeological resources. Therefore, there is no evidence that any cultural resources would be disturbed, and the potential for inadvertent impacts to cultural resources is limited and will be controlled by application of the County's standard project condition (Condition No. 3) which requires the contractor to stop work if previously unidentified resources are discovered during construction.
- j) <u>Public Access</u>. See Finding No. 5 and supporting evidence.
- k) <u>Tree Removal</u>. See Finding No. 6 and supporting evidence.
- l) <u>Development on Slope Exceeding 30 Percent</u>. See Finding No. 7 and supporting evidence.
- Mile Drive. Existing trees also add to screening of potential visual impacts from 17-Mile Drive. Also, as described above in Evidence g, the proposed single-family dwelling would conform to all required development standards for this zoning district. The proposed development is also located in a residential neighborhood, and surrounding lots have been developed with similar residential development.

- **EVIDENCE:** a) Pursuant to Policy 78 of the Del Monte Forest Land Use Plan, development on slopes that exceed 30 percent is prohibited unless the proposed development better achieves the goals, policies and objectives of the Monterey County General Plan and applicable land use plan than other development alternatives.
  - b) In accordance with applicable policies of the DMF LUP, DMF CIP, and Title 20, a coastal development permit is required and the authority to grant said permit has been met.
  - c) The project includes application for approximately 1,060 square feet of development on slopes exceeding 30 percent to allow adjustments to the access driveway and turnaround area for emergency response vehicles to meet current fire code requirements. The existing main residence was built on slopes exceeding 30 percent, and there is no alternative building site on the subject property that better meets the goals, policies and objectives of the Monterey County General Plan and applicable land use plan. The proposed main dwelling unit would be located on the same approximate hardscape and landscape footprint as the current structure, an area previously disturbed by structural development, retaining walls, terraces, landscaping, and other miscellaneous site improvements.
  - d) The project planner conducted a site inspection on September 19, 2019, to verify the proposed project minimizes development on slopes exceeding 30 percent in accordance with the applicable goals and policies of the applicable land use plan and zoning codes.
  - e) A Soil Engineering Investigation (LIB190226; LandSet Engineers, Inc.) prepared for the project identifies that the site is suitable for the proposed development.
  - f) The site slopes from Bonifacio Road to Riata Road, and the steep topography of the parcel significantly limits available building area without encroaching into slope exceeding 30 percent. The County has reviewed the project plans and visited the site to analyze possible development alternatives. Based on site topography and existing development, the proposed project adheres to required development standards and better meets the goals and objectives of the DMF LUP.
  - g) Conditions of approval and changes in the development are required as deemed necessary to assure compliance with MCC Section 20.64.230.E.2 and to assure stability of the development; therefore, the following conditions have been applied: Condition No. 12 Stormwater Control Plan. The following will be required and/or applied during the construction permit review process: winter grading restrictions, grading plan, erosion control plan, and geotechnical certification.
  - h) The application, plans, and supporting materials submitted by the project applicant to Monterey County RMA-Planning for the proposed development found in RMA-Planning File No. PLN190180.
- 8. **FINDING: CEQA (Exempt)** The project is categorically exempt from environmental review and no unusual circumstances were identified to exist for the proposed project.
  - **EVIDENCE:** a) California Environmental Quality Act (CEQA) Guidelines Section 15302 categorically exempts the replacement or reconstruction of