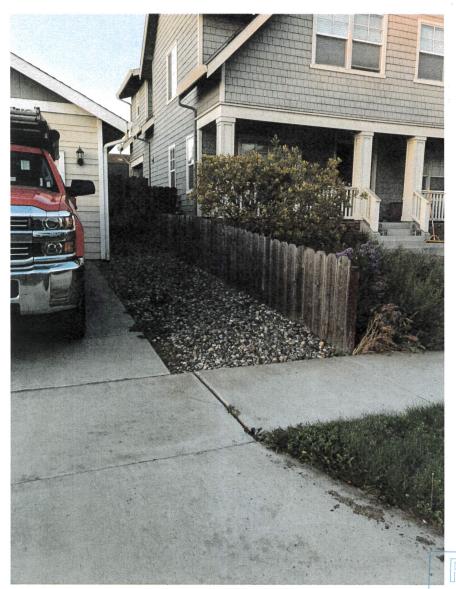

AUG 2 2 2019

RESOURCE
L STATESTON

Ongoing construction of the fence shows the final height of the fence (6') and transition to sidewalk (4') within an 8' distance, which to my understanding was supposed to be further back closer to the third post from the sidewalk, approx. 16'. Note fence was finished despite being notified to hold all construction until final plan was reviewed and approved by the County. This was prior to the permit submitted to the Spreckels LUAC for further review.

Note that there are only two blocks between Llano Ave and Nacional Ave. that have through alleyways. These are the blocks between and Spreckels Blvd and Second St.

AUG 2 2 2019

RESOURCE MARALEMENT AGENC