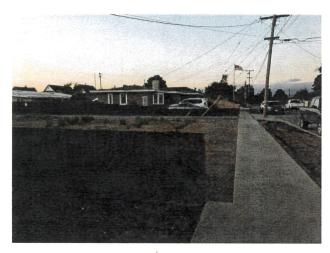

PLN190255

AUG 2 2 2019

NONTELLED AGENCY
LAND USE DIVISION

Submitted by Neighbor, Takishima 8/21/19 order east side of property between 39 Llano and 99 2nd Ave front yard and

Proposed fence to border east side of property between 39 Llano and 99 2<sup>nd</sup> Ave front yard and wrapping around along 2<sup>nd</sup> St. yard to edge of property line (existing fence) APN 177-061-033-000

Intersection of Llano and 2<sup>nd</sup> Ave, facing down each street, Corner property is 99 2<sup>nd</sup> Ave. proposing fence.

Proposed fence to border east side of property between 39 Llano Ave. and 99  $2^{\rm nd}$  St. front yard