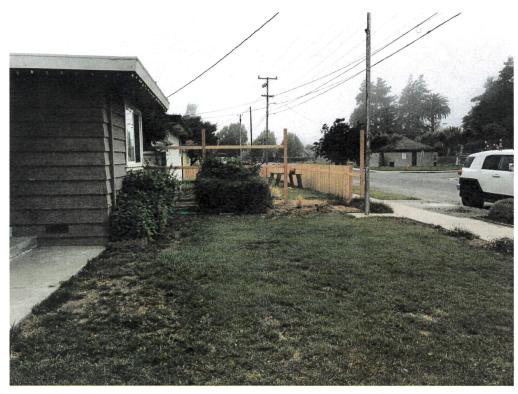

AUG 2 2 2019

RESOURCE
L STATESTON

Ongoing construction of the fence shows the final height of the fence (6') and transition to sidewalk (4') within an 8' distance, which to my understanding was supposed to be further back closer to the third post from the sidewalk, approx. 16'. Note fence was finished despite being notified to hold all construction until final plan was reviewed and approved by the County. This was prior to the permit submitted to the Spreckels LUAC for further review.