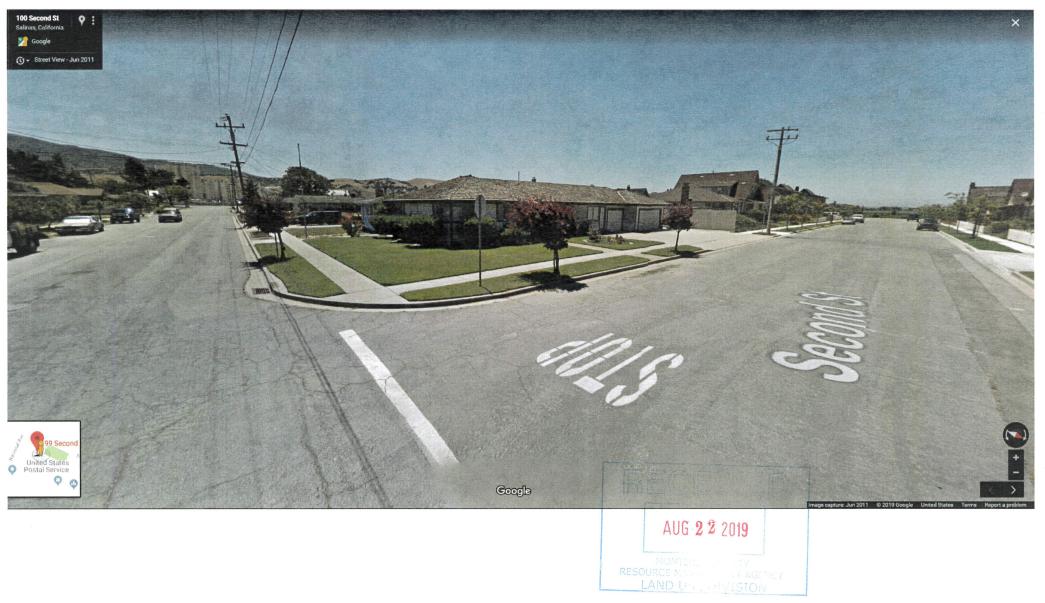

Intersection of Llano and 2<sup>nd</sup> Ave, facing down each street, Corner property is 99 2<sup>nd</sup> Ave. proposing fence.

Proposed fence to border east side of property between 39 Llano Ave. and 99  $2^{\rm nd}$  St. front yard