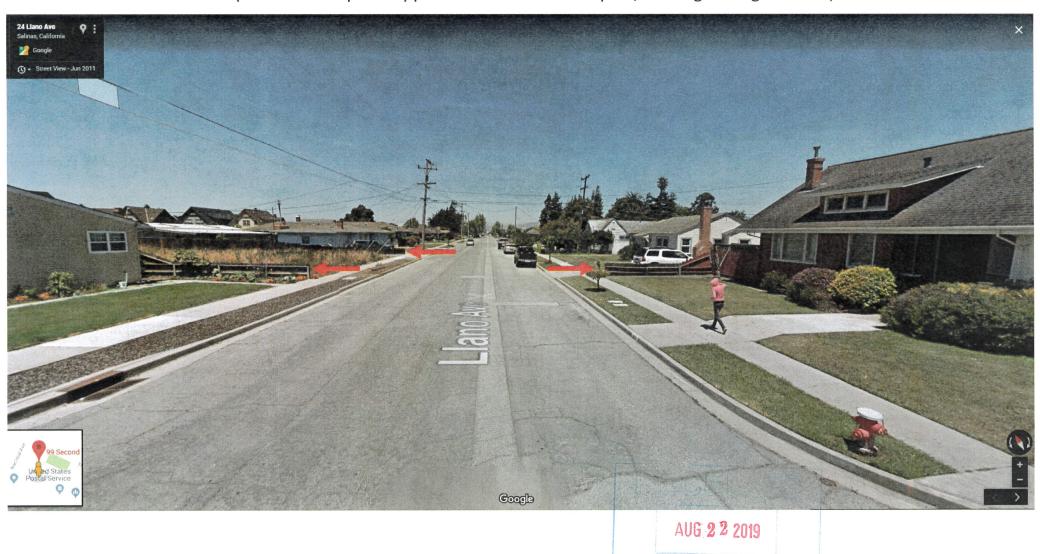

Approach to intersection of Llano and 2<sup>nd</sup> Ave, noting stepped down fencing on 36 and 39 Llano Ave. (fence height of 32" at sidewalk. Also note the alleyway right next to 39 Llano driveway.

AUG 2 2 2019