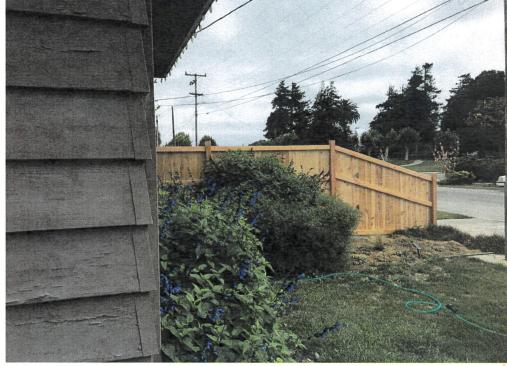

AUG 2 2 2019

RESOURCE
L STATESTON

Ongoing construction of the fence shows the final height of the fence (6') and transition to sidewalk (4') within an 8' distance, which to my understanding was supposed to be further back closer to the third post from the sidewalk, approx. 16'. Note fence was finished despite being notified to hold all construction until final plan was reviewed and approved by the County. This was prior to the permit submitted to the Spreckels LUAC for further review.