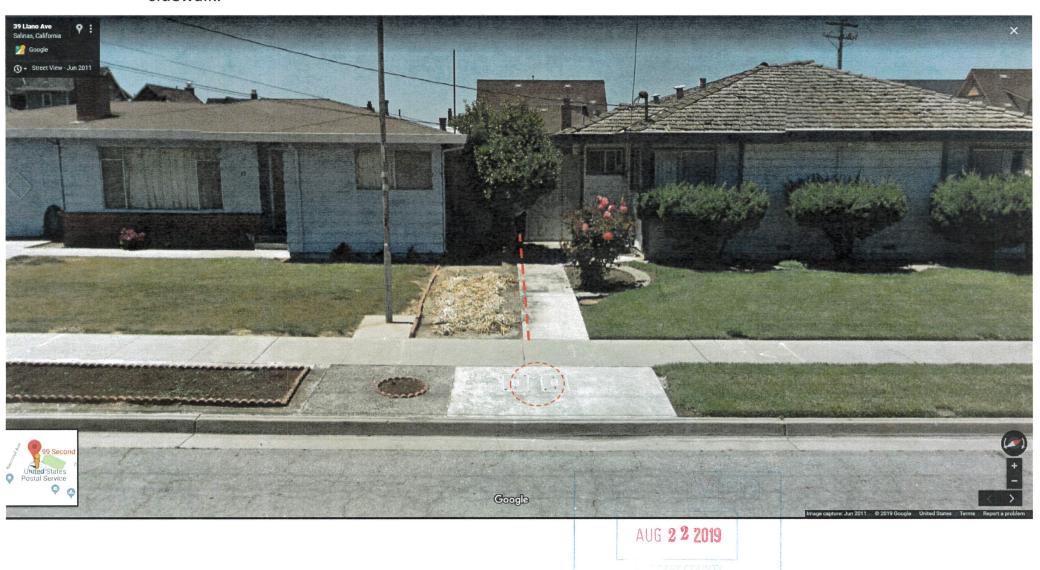

Property line between 39 Llano Ave. and 99 2<sup>nd</sup> St. approximated using water meter boxes on sidewalk.

Traveling North on Llano Ave, one block south of 2<sup>nd</sup> Ave, noting stepped down fencing on 27 Llano Ave. (setback for taper is approx. 23' from sidewalk post, starting at height of 32")