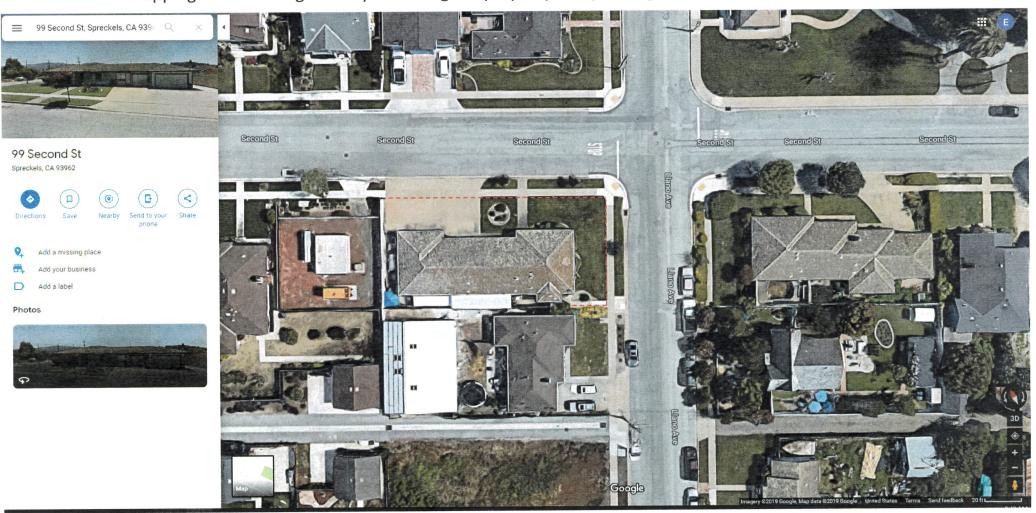

PLN190255

AUG 2 2 2019

NONTELLED AGENCY
LAND USE DIVISION

Submitted by Neighbor, Takishima 8/21/19 order east side of property between 39 Llano and 99 2nd Ave front yard and

Proposed fence to border east side of property between 39 Llano and 99 2<sup>nd</sup> Ave front yard and wrapping around along 2<sup>nd</sup> St. yard to edge of property line (existing fence) APN 177-061-033-000

Intersection of Llano and 2<sup>nd</sup> Ave, facing down each street, Corner property is 99 2<sup>nd</sup> Ave. proposing fence.

Proposed fence to border east side of property between 39 Llano Ave. and 99  $2^{\rm nd}$  St. front yard