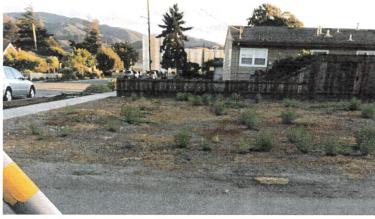

Property line between 39 Llano Ave. and 99 2<sup>nd</sup> St. approximated using water meter boxes on sidewalk.

Traveling North on Llano Ave, one block south of 2<sup>nd</sup> Ave, noting stepped down fencing on 27 Llano Ave. (setback for taper is approx. 23' from sidewalk post, starting at height of 32")