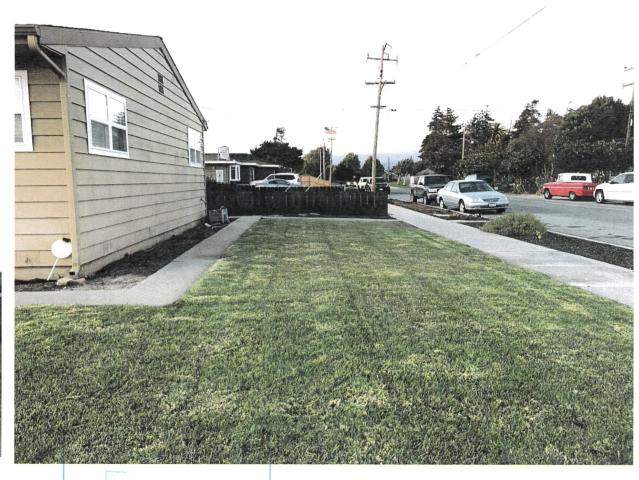

AUG 2 2 2019

RESOURCE
L STATESTON

Ongoing construction of the fence shows the final height of the fence (6') and transition to sidewalk (4') within an 8' distance, which to my understanding was supposed to be further back closer to the third post from the sidewalk, approx. 16'. Note fence was finished despite being notified to hold all construction until final plan was reviewed and approved by the County. This was prior to the permit submitted to the Spreckels LUAC for further review.