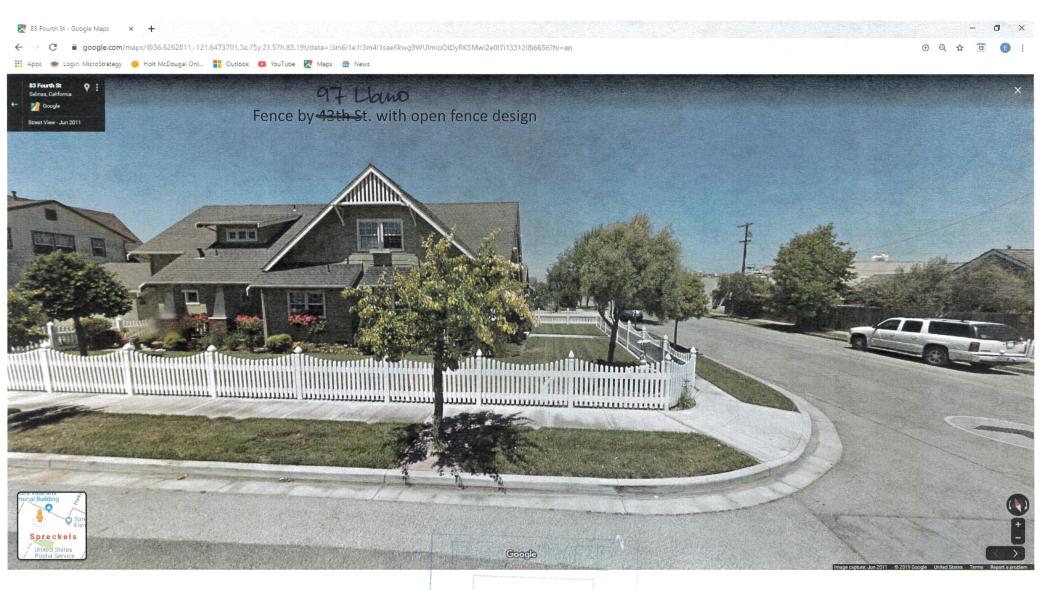

View from across the adjacent alleyway from our neighbors on 27 Llano Ave. showing similar fence line heights which are consistent along Llano's two blocks which feature through alleyways between Llano and Nacional Ave. Fence height at sidewalk post is approx. 32"