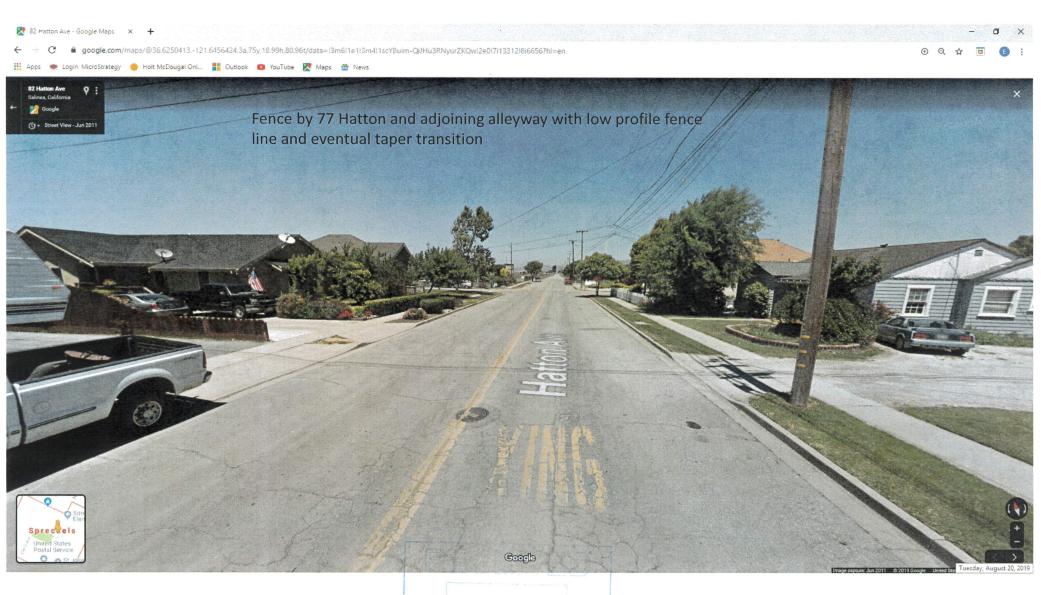

Approach to intersection of Llano and 2<sup>nd</sup> Ave, noting stepped down fencing on 36 and 39 Llano Ave. (fence height of 32" at sidewalk. Also note the alleyway right next to 39 Llano driveway.

AUG 2 2 2019

REF LACE MA TAGENCY
AND TO

We are concerned for traffic safety as our view from 39 Llano driveway will be impaired looking down Llano and 2<sup>nd</sup> Ave intersection. This SUV traveling southbound on Llano would not be seen from our driveway with the fence in the way. Note there is an alleyway parallel to our driveway that will also experience visual impairment with a 6' fence blocking view down Llano.