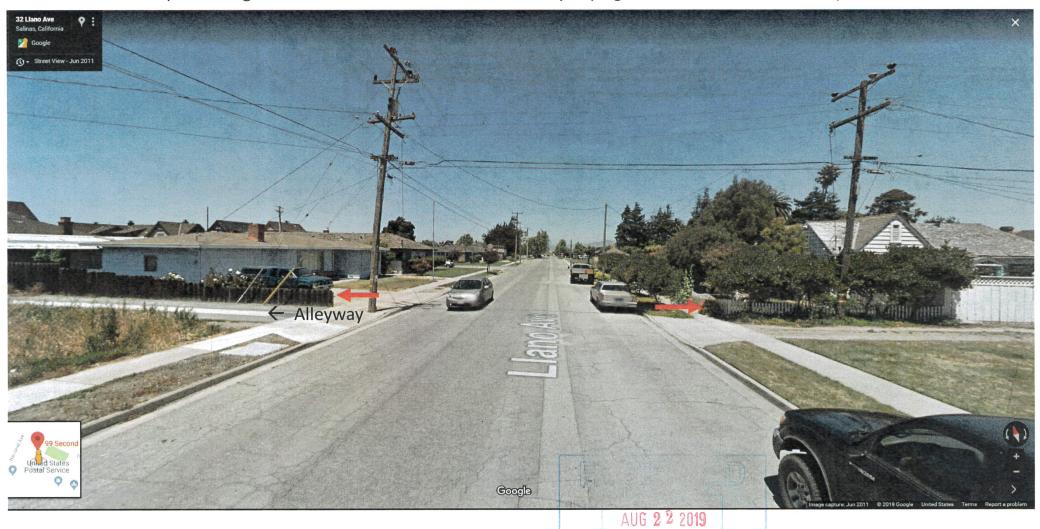

Approach to intersection of Llano and 2<sup>nd</sup> Ave, noting stepped down fencing on 36 and 39 Llano Ave. (fence height of 32" at sidewalk. Also note the alleyway right next to 39 Llano driveway.

AUG 2 2 2019

REF LACE MA TAGENCY
AND TO

We are concerned for traffic safety as our view from 39 Llano driveway will be impaired looking down Llano and 2<sup>nd</sup> Ave intersection. This SUV traveling southbound on Llano would not be seen from our driveway with the fence in the way. Note there is an alleyway parallel to our driveway that will also experience visual impairment with a 6' fence blocking view down Llano.