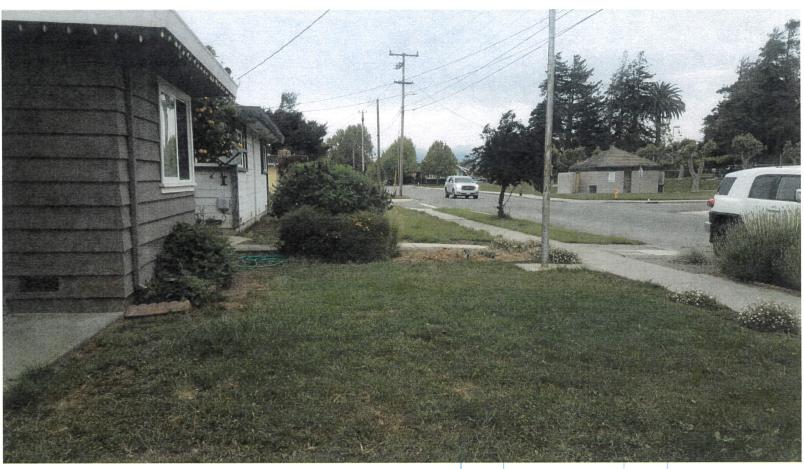

PLN190255

AUG 2 2 2019

NONTELLED AGENCY
LAND USE DIVISION

Submitted by Neighbor, Takishima 8/21/19 order east side of property between 39 Llano and 99 2nd Ave front yard and

Proposed fence to border east side of property between 39 Llano and 99 2<sup>nd</sup> Ave front yard and wrapping around along 2<sup>nd</sup> St. yard to edge of property line (existing fence) APN 177-061-033-000

Intersection of Llano and 2<sup>nd</sup> Ave, facing down each street, Corner property is 99 2<sup>nd</sup> Ave. proposing fence.

Proposed fence to border east side of property between 39 Llano Ave. and 99  $2^{\rm nd}$  St. front yard