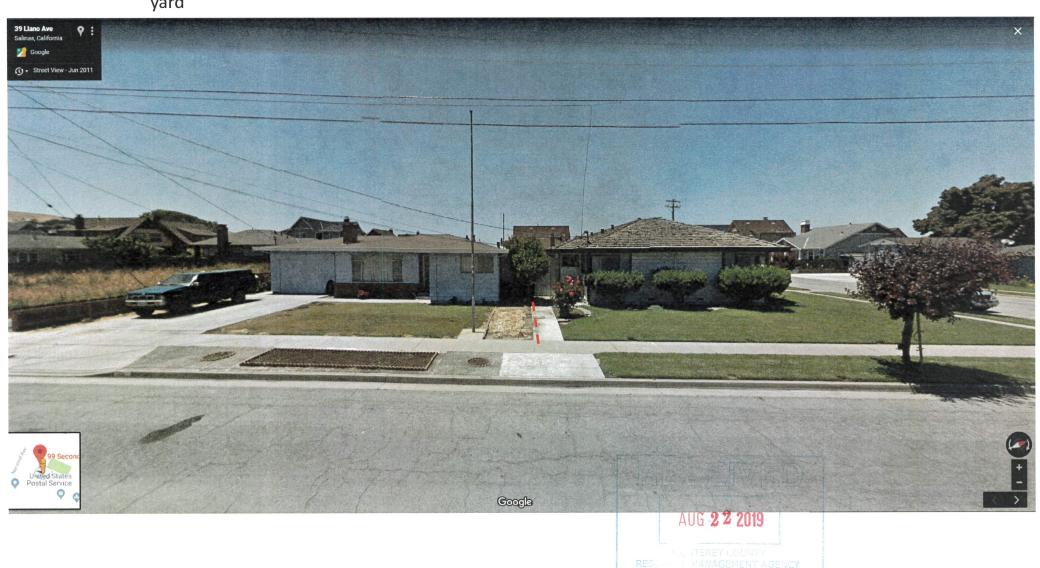

PLN190255

AUG 2 2 2019

NONTELLED AGENCY
LAND USE DIVISION

Submitted by Neighbor, Takishima 8/21/19 order east side of property between 39 Llano and 99 2nd Ave front yard and

Proposed fence to border east side of property between 39 Llano and 99 2<sup>nd</sup> Ave front yard and wrapping around along 2<sup>nd</sup> St. yard to edge of property line (existing fence) APN 177-061-033-000