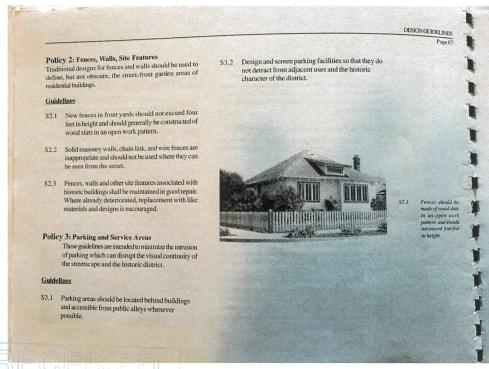

Below is pg. 67 from design guidelines used for Standard Pacific Subdivision. Note fence height not to exceed 4' and with open work design.

AUG 2 2 2019

RESOURCE MARRAGEMENT AGENCY
LAND USE DIVISION

AUG 2 2 2019