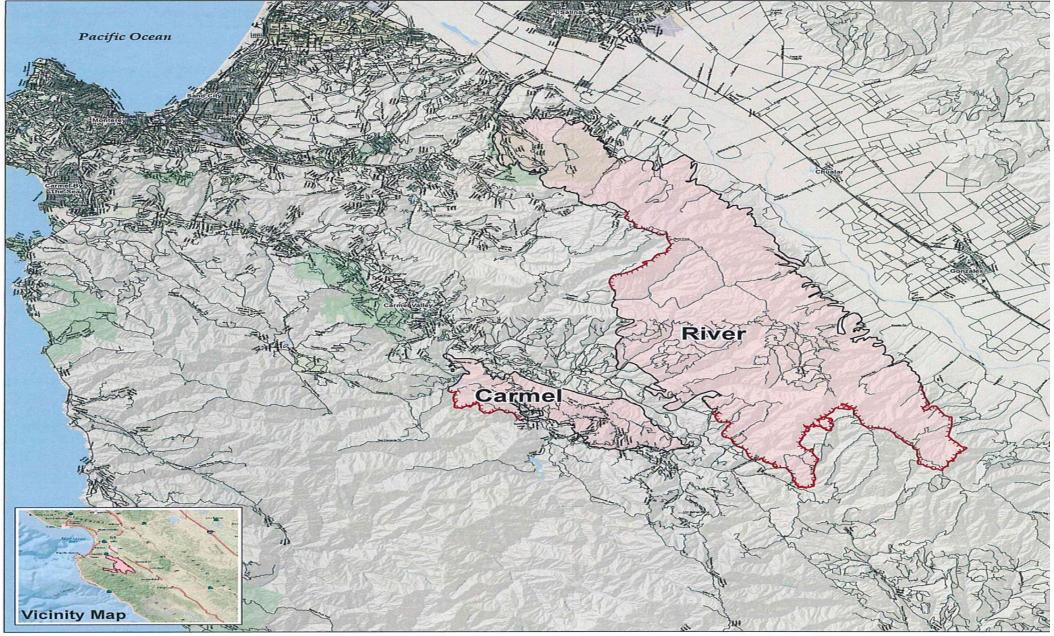

## RIVER & CARMEL FIRE MAP

## **RIVER FIRE**

• Acreage: **48,088 Acres** 

• Containment: **96**%

Structures Damaged:13

- Structures Destroyed:30
- Keep fire within Perimeter
- Reinforce Contingency Lines
- Tactical Patrol
- Mop up

## CARMEL FIRE

• Acreage: **6,905 Acres** 

• Containment: 98%

• Structures Damaged: 7

- Structures Destroyed:73
- Keep fire within Perimeter
- Reinforce Contingency Lines
- Tactical Patrol
- Mop up