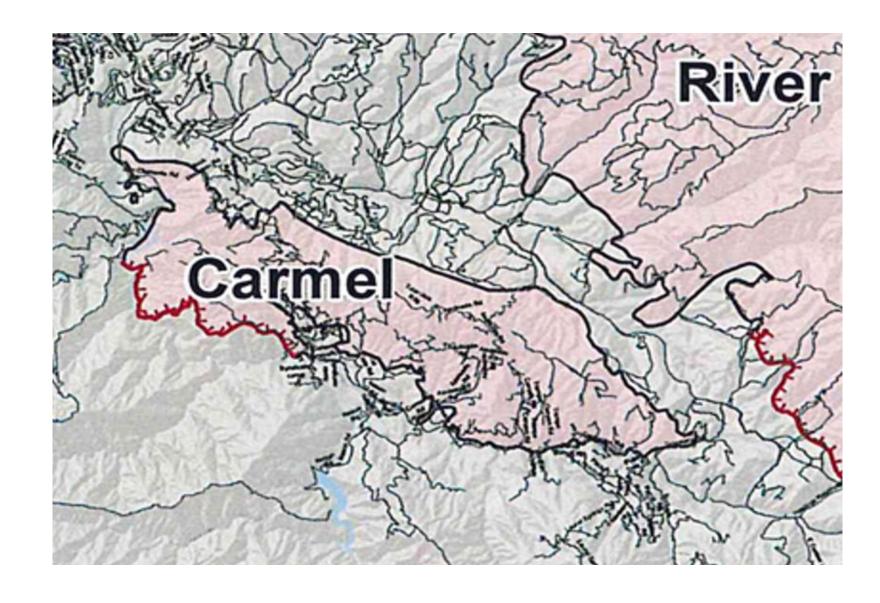

## RIVER & CARMEL FIRE MAP

## **RIVER FIRE**

• Acreage: **48,088 Acres** 

• Containment: **96**%

Structures Damaged:13

- Structures Destroyed:30
- Keep fire within Perimeter
- Reinforce Contingency Lines
- Tactical Patrol
- Mop up

## CARMEL FIRE

• Acreage: **6,905 Acres** 

• Containment: 98%

• Structures Damaged: 7

- Structures Destroyed:73
- Keep fire within Perimeter
- Reinforce Contingency Lines
- Tactical Patrol
- Mop up