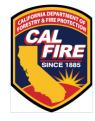

## RIVER & CARMEL FIRE MAP

## **RIVER FIRE**

• Acreage: **48,088 Acres** 

• Containment: **96**%

Structures Damaged:13

- Structures Destroyed:30
- Keep fire within Perimeter
- Reinforce Contingency Lines
- Tactical Patrol
- Mop up

## CARMEL FIRE

• Acreage: **6,905 Acres** 

• Containment: 98%

• Structures Damaged: 7

- Structures Destroyed:73
- Keep fire within Perimeter
- Reinforce Contingency Lines
- Tactical Patrol
- Mop up