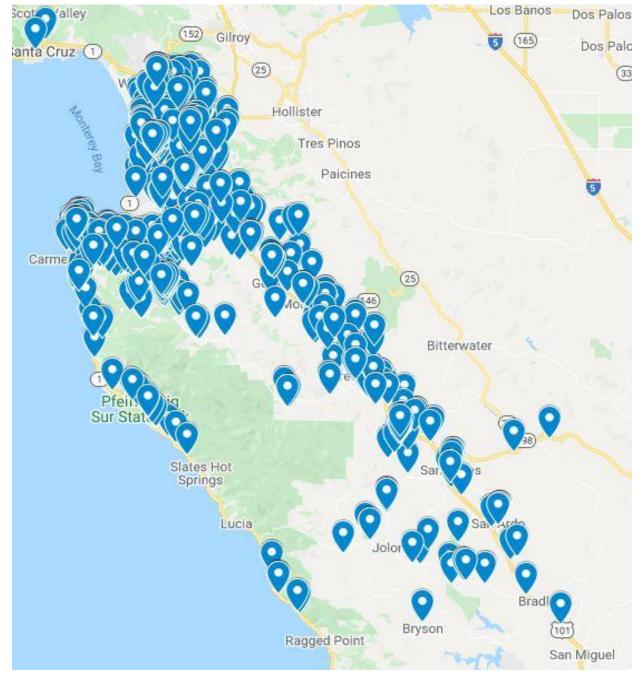

### 2020 Calls For Service

River Fire (Start: 08/16/20 | End: 09/05/20) 9,913 People Evacuated 30 Structures Destroyed 13 Structures Damaged 48,088 Acres Burned

Carmel Fire (Start: 08/18/20 | End: 09/05/20 ) **20,747 People Evacuated** 73 Structures Destroyed 7 Structures Damaged 6,905 Acres Burned

Dolan Fire (Start: 08/18/20) 3,607 People Evacuated 14 Structures Destroyed 124,924 Acres Burned

### Largest Evacuation in MCSO History 34,267

- 50 MCSO Personnel Per 24 Hr. period at peak
- 40 Out of County Law Enforcement mutual aid
- MCSO Deputies spent over 2 months on fire duty