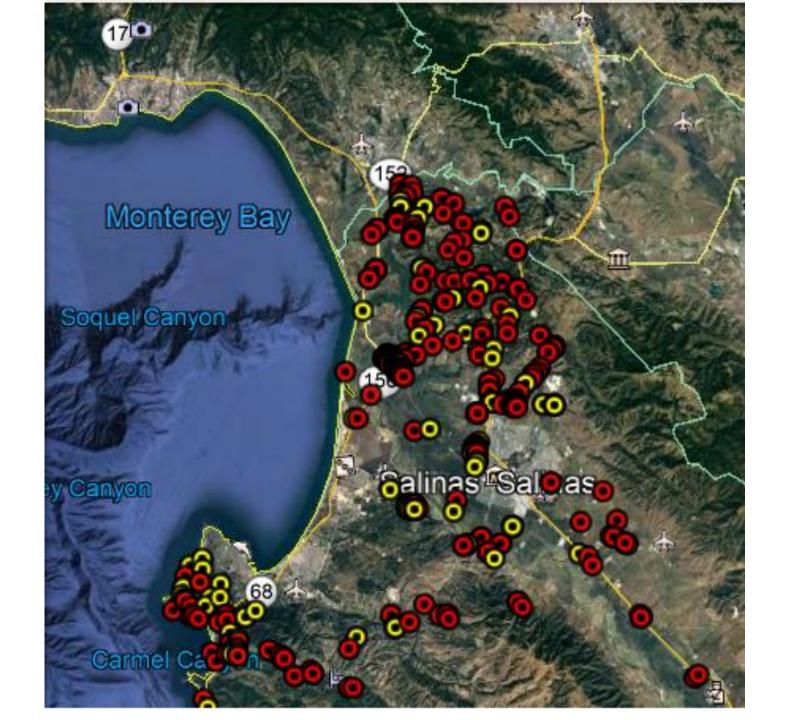

### AG UNIT STATS 2020 - Present

102 cases, over 20 search warrants

Over \$700k in stolen property recovered (tractors, skid steers, vehicles, ATV, AG equipment, tools, firearms, etc)

- 14 stolen vehicles recovered
- Over 60 firearms recovered
- 5 lbs of methamphetamine
- 1 lb of heroin

| 2020                              | TOTALS    |
|-----------------------------------|-----------|
| CANNABIS PLANTS                   | 32,984    |
| CANNABIS PROCESSED (LBS)          | 5,519     |
| FIREARMS                          | 115       |
| CURRENCY                          | 33,046    |
| CLANDESTINE LAB                   | 2         |
| Wholesale Market Value of Product | 38,503,00 |
| Jan – Present                     | TOTALS    |
| CANNABIS PLANTS                   | 0         |
| CANNABIS PROCESSED (LBS)          | 6         |
| FIREARMS                          | 15        |
| CURRENCY                          | 6,515     |
| CLANDESTINE LAB                   | 0         |
| CLANDESTINE LAD                   | Ũ         |