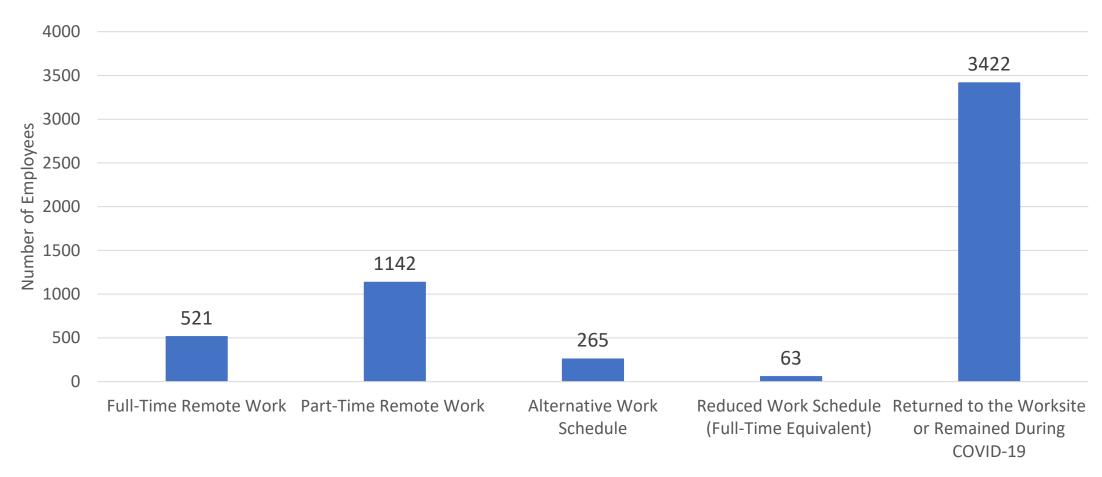

## Workforce Schedule Arrangement Questionnaire

The Human Resources Department asked County departments to capture data around the following questions:

- 1. How many employees are working remotely full-time
- 2. How many employees are working remotely part-time
- 3. How many employees are working on an alternative work schedule?
- 4. How many employees are working on a reduced (full-time equivalent) schedule?
- 5. How many employees have returned to the worksite?