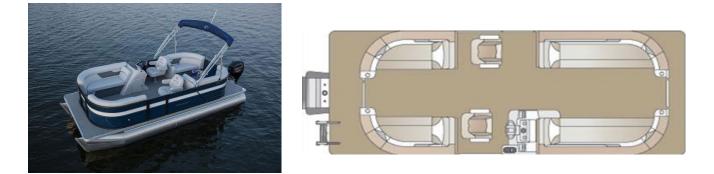

## Attachment A

This page intentionally left blank.

UPC proposes to purchase 10 new Crest Classic LX 240 SCL pontoons to add to the Lake Nacimiento Resort rental fleet by late spring 2022

The proposed rates for UPC fleet are projected in the \$700 range for a full-day rental.