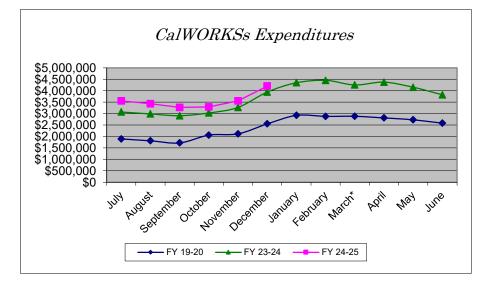

### Expenditure Pre- Pandemic

| Month     | FY 19-20     | FY 23-24     | FY 24-25     | % Change |
|-----------|--------------|--------------|--------------|----------|
| July      | \$1,891,760  | \$3,071,401  | \$3,555,048  | 15.75%   |
| August    | \$1,813,208  | \$2,987,564  | \$3,429,539  | 14.79%   |
| September | \$1,722,182  | \$2,908,235  | \$3,269,499  | 12.42%   |
| October   | \$2,060,111  | \$3,029,627  | \$3,289,802  | 8.59%    |
| November  | \$2,115,270  | \$3,272,091  | \$3,557,831  | 8.73%    |
| December  | \$2,552,726  | \$3,941,930  | \$4,203,480  | 6.64%    |
| January   | \$2,923,506  | \$4,349,807  |              |          |
| February  | \$2,879,924  | \$4,454,362  |              |          |
| March*    | \$2,884,161  | \$4,254,770  |              |          |
| April     | \$2,813,033  | \$4,376,735  |              |          |
| May       | \$2,727,382  | \$4,153,449  |              |          |
| June      | \$2,584,047  | \$3,822,051  |              |          |
| YTD Total | \$28,967,310 | \$44,622,021 | \$21,305,199 |          |
| YTD Avg.  | \$2,413,943  | \$3,718,502  | \$3,550,866  | -4.51%   |