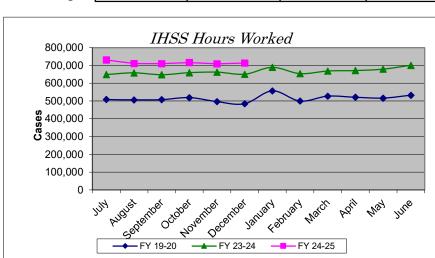

# IHSS Caseload and Expenditures

Hours Worked Pre-Pandemic

| i i c i anacimic |                                                                                                                                                           |                                                                                                                                                                                                                                       |                                                                                                                                                                                                                                                                                                                                                                                                                                                                                                                                                                                                                      |
|------------------|-----------------------------------------------------------------------------------------------------------------------------------------------------------|---------------------------------------------------------------------------------------------------------------------------------------------------------------------------------------------------------------------------------------|----------------------------------------------------------------------------------------------------------------------------------------------------------------------------------------------------------------------------------------------------------------------------------------------------------------------------------------------------------------------------------------------------------------------------------------------------------------------------------------------------------------------------------------------------------------------------------------------------------------------|
| FY 19-20         | FY 23-24                                                                                                                                                  | FY 24-25                                                                                                                                                                                                                              | % Change                                                                                                                                                                                                                                                                                                                                                                                                                                                                                                                                                                                                             |
| 508,223          | 648,662                                                                                                                                                   | 730,537                                                                                                                                                                                                                               | 12.62%                                                                                                                                                                                                                                                                                                                                                                                                                                                                                                                                                                                                               |
| 506,099          | 658,253                                                                                                                                                   | 710,284                                                                                                                                                                                                                               | 7.90%                                                                                                                                                                                                                                                                                                                                                                                                                                                                                                                                                                                                                |
| 507,637          | 647,709                                                                                                                                                   | 709,425                                                                                                                                                                                                                               | 9.53%                                                                                                                                                                                                                                                                                                                                                                                                                                                                                                                                                                                                                |
| 518,724          | 659,166                                                                                                                                                   | 716,819                                                                                                                                                                                                                               | 8.75%                                                                                                                                                                                                                                                                                                                                                                                                                                                                                                                                                                                                                |
| 496,388          | 662,386                                                                                                                                                   | 709,352                                                                                                                                                                                                                               | 7.09%                                                                                                                                                                                                                                                                                                                                                                                                                                                                                                                                                                                                                |
| 484,374          | 650,189                                                                                                                                                   | 713,142                                                                                                                                                                                                                               | 9.68%                                                                                                                                                                                                                                                                                                                                                                                                                                                                                                                                                                                                                |
| 556,848          | 689,494                                                                                                                                                   |                                                                                                                                                                                                                                       |                                                                                                                                                                                                                                                                                                                                                                                                                                                                                                                                                                                                                      |
| 499,560          | 653,621                                                                                                                                                   |                                                                                                                                                                                                                                       |                                                                                                                                                                                                                                                                                                                                                                                                                                                                                                                                                                                                                      |
| 526,822          | 668,652                                                                                                                                                   |                                                                                                                                                                                                                                       |                                                                                                                                                                                                                                                                                                                                                                                                                                                                                                                                                                                                                      |
| 521,176          | 671,501                                                                                                                                                   |                                                                                                                                                                                                                                       |                                                                                                                                                                                                                                                                                                                                                                                                                                                                                                                                                                                                                      |
| 516,382          | 678,934                                                                                                                                                   |                                                                                                                                                                                                                                       |                                                                                                                                                                                                                                                                                                                                                                                                                                                                                                                                                                                                                      |
| 532,398          | 700,629                                                                                                                                                   |                                                                                                                                                                                                                                       |                                                                                                                                                                                                                                                                                                                                                                                                                                                                                                                                                                                                                      |
| 6,174,631        | 7,989,196                                                                                                                                                 | 4,289,558                                                                                                                                                                                                                             |                                                                                                                                                                                                                                                                                                                                                                                                                                                                                                                                                                                                                      |
| 514,553          | 665,766                                                                                                                                                   | 714,926                                                                                                                                                                                                                               | 7.38%                                                                                                                                                                                                                                                                                                                                                                                                                                                                                                                                                                                                                |
|                  | FY 19-20<br>508,223<br>506,099<br>507,637<br>518,724<br>496,388<br>484,374<br>556,848<br>499,560<br>526,822<br>521,176<br>516,382<br>532,398<br>6,174,631 | FY 19-20 FY 23-24 508,223 648,662 506,099 658,253 507,637 647,709 518,724 659,166 496,388 662,386 484,374 650,189 556,848 689,494 499,560 653,621 526,822 668,652 521,176 671,501 516,382 678,934 532,398 700,629 6,174,631 7,989,196 | FY 19-20         FY 23-24         FY 24-25           508,223         648,662         730,537           506,099         658,253         710,284           507,637         647,709         709,425           518,724         659,166         716,819           496,388         662,386         709,352           484,374         650,189         713,142           556,848         689,494         499,560         653,621           526,822         668,652         521,176         671,501           516,382         678,934         532,398         700,629           6,174,631         7,989,196         4,289,558 |