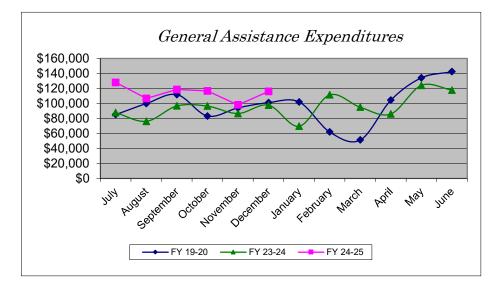

| Expenditures | Pre- Pandemic |             |           |          |
|--------------|---------------|-------------|-----------|----------|
| Month        | FY 19-20      | FY 23-24    | FY 24-25  | % Change |
| July         | \$85,136      | \$87,758    | \$127,931 | 45.78%   |
| August       | \$99,755      | \$76,142    | \$106,562 | 39.95%   |
| September    | \$111,754     | \$96,708    | \$118,401 | 22.43%   |
| October      | \$83,153      | \$96,485    | \$116,608 | 20.86%   |
| November     | \$93,982      | \$86,619    | \$97,973  | 13.11%   |
| December     | \$101,007     | \$97,625    | \$115,853 | 18.67%   |
| January      | \$101,872     | \$69,602    |           |          |
| February     | \$61,954      | \$111,423   |           |          |
| March        | \$51,266      | \$94,993    |           |          |
| April        | \$104,316     | \$85,941    |           |          |
| May          | \$134,059     | \$124,048   |           |          |
| June         | \$142,310     | \$117,723   |           |          |
| YTD Total    | \$1,170,564   | \$1,145,068 | \$683,330 |          |
| YTD Ava      | \$97,547      | \$95,422    | \$113,888 | 19.35%   |