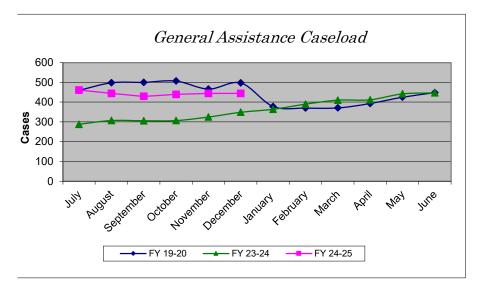

# General Assistance Caseload and Expenditures

| Caseload  | Pre- Pandemic |          |          |          |
|-----------|---------------|----------|----------|----------|
| Month     | FY 19-20      | FY 23-24 | FY 24-25 | % Change |
| July      | 460           | 288      | 461      | 60.07%   |
| August    | 498           | 307      | 444      | 44.63%   |
| September | 500           | 306      | 429      | 40.20%   |
| October   | 507           | 307      | 439      | 43.00%   |
| November  | 466           | 325      | 444      | 36.62%   |
| December  | 497           | 349      | 444      | 27.22%   |
| January   | 378           | 364      |          |          |
| February  | 370           | 390      |          |          |
| March     | 371           | 410      |          |          |
| April     | 393           | 412      |          |          |
| May       | 425           | 442      |          |          |
| June      | 448           | 447      |          |          |
| YTD Total | 5,313         | 4,347    | 2,661    |          |
| YTD Avg   | 443           | 362      | 444      | 22.43%   |