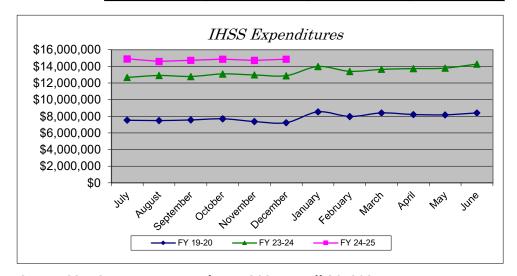

### Expenditures Pre-Pandemic

| Month     | FY 19-20     | FY 23-24      | FY 24-25     | % Change |
|-----------|--------------|---------------|--------------|----------|
| July      | \$7,530,359  | \$12,677,162  | \$14,901,666 | 17.55%   |
| August    | \$7,488,412  | \$12,901,177  | \$14,597,285 | 13.15%   |
| September | \$7,560,722  | \$12,785,100  | \$14,726,001 | 15.18%   |
| October   | \$7,699,457  | \$13,096,448  | \$14,854,728 | 13.43%   |
| November  | \$7,372,523  | \$12,973,953  | \$14,715,657 | 13.42%   |
| December  | \$7,230,689  | \$12,880,486  | \$14,852,455 | 15.31%   |
| January   | \$8,537,175  | \$13,993,016  |              |          |
| February  | \$7,975,339  | \$13,403,814  |              |          |
| March     | \$8,403,734  | \$13,642,566  |              |          |
| April     | \$8,214,788  | \$13,736,894  |              |          |
| Мау       | \$8,178,676  | \$13,795,062  |              |          |
| June      | \$8,397,542  | \$14,280,746  |              |          |
| YTD Total | \$94,589,416 | \$160,166,424 | \$88,647,793 |          |
| YTD Avg.  | \$7,882,451  | \$13,347,202  | \$14,774,632 | 10.69%   |