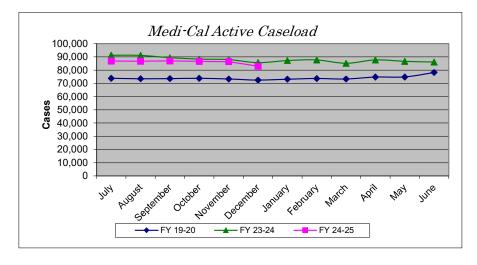

#### Medi-Cal Active Caseload

| · Panc |  |
|--------|--|
|        |  |

|           | rie-randeniic |           |          |          |
|-----------|---------------|-----------|----------|----------|
| Month     | FY 19-20      | FY 23-24  | FY 24-25 | % Change |
| July      | 73,850        | 91,261    | 86,853   | -4.83%   |
| August    | 73,479        | 91,149    | 86,697   | -4.88%   |
| September | 73,592        | 89,351    | 86,939   | -2.70%   |
| October   | 73,778        | 88,259    | 86,681   | -1.79%   |
| November  | 73,305        | 87,921    | 86,373   | -1.76%   |
| December  | 72,461        | 85,635    | 82,982   | -3.10%   |
| January   | 73,118        | 87,261    |          |          |
| February  | 73,648        | 87,759    |          |          |
| March     | 73,256        | 85,125    |          |          |
| April     | 74,736        | 87,673    |          |          |
| May       | 74,837        | 86,671    |          |          |
| June      | 78,189        | 86,141    |          |          |
| YTD Total | 888,249       | 1,054,206 | 516,525  |          |
| YTD Avg   | 74,021        | 87,851    | 86,088   | -2.01%   |