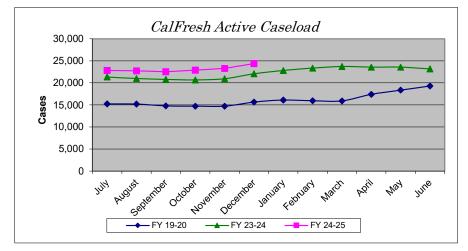

### Pre- Pandemic

|           | rie-randenne |          |          |          |
|-----------|--------------|----------|----------|----------|
| Month     | FY 19-20     | FY 23-24 | FY 24-25 | % Change |
| July      | 15,233       | 21,331   | 22,835   | 7.05%    |
| August    | 15,201       | 20,989   | 22,712   | 8.21%    |
| September | 14,777       | 20,800   | 22,540   | 8.37%    |
| October   | 14,721       | 20,672   | 22,884   | 10.70%   |
| November  | 14,716       | 20,940   | 23,262   | 11.09%   |
| December  | 15,639       | 22,068   | 24,369   | 10.43%   |
| January   | 16,101       | 22,806   |          |          |
| February  | 15,947       | 23,349   |          |          |
| March     | 15,923       | 23,718   |          |          |
| April     | 17,399       | 23,581   |          |          |
| May       | 18,350       | 23,569   |          |          |
| June      | 19,287       | 23,174   |          |          |
| YTD Total | 193,294      | 266,997  | 138,602  |          |
| YTD Avg   | 16,108       | 22,250   | 23,100   | 3.82%    |