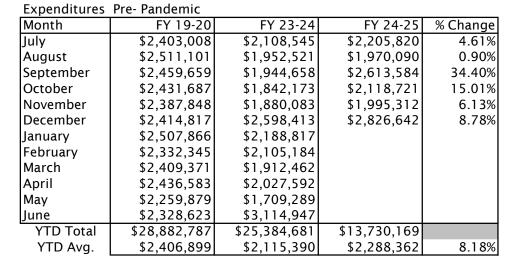

# Out of Home Care Caseload and Expenditures

\$3,500,000

| Caseload  | Pre- Pandemic |          |          |          |
|-----------|---------------|----------|----------|----------|
| Month     | FY 19-20      | FY 23-24 | FY 24-25 | % Change |
| July      | 1,196         | 968      | 925      | -4.44%   |
| August    | 1,206         | 951      | 923      | -2.94%   |
| September | 1,240         | 953      | 922      | -3.25%   |
| October   | 1,236         | 951      | 918      | -3.47%   |
| November  | 1,222         | 933      | 892      | -4.39%   |
| December  | 1,222         | 943      | 932      | -1.17%   |
| January   | 1,227         | 937      |          |          |
| February  | 1,212         | 937      |          |          |
| March     | 1,218         | 936      |          |          |
| April     | 1,205         | 955      |          |          |
| May       | 1,160         | 924      |          |          |
| June      | 1,195         | 928      |          |          |
| YTD Total | 14,539        | 11,316   | 5,512    |          |
| YTD Avg   | 1,212         | 943      | 919      | -2.58%   |