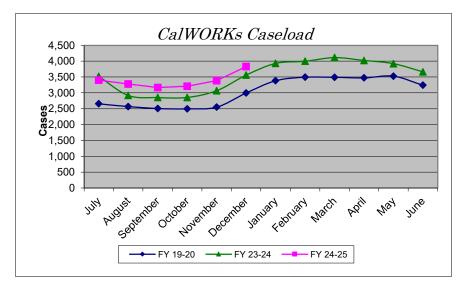

# CalWORKs Caseload and Expenditures

Caseload Pre-Pandemic

| Month     | FY 19-20 | FY 23-24 | FY 24-25 | % Change |
|-----------|----------|----------|----------|----------|
| July      | 2,657    | 3,521    | 3,400    | -3.44%   |
| August    | 2,569    | 2,920    | 3,279    | 12.29%   |
| September | 2,509    | 2,854    | 3,169    | 11.04%   |
| October   | 2,499    | 2,857    | 3,209    | 12.32%   |
| November  | 2,551    | 3,070    | 3,387    | 10.33%   |
| December  | 2,999    | 3,564    | 3,832    | 7.52%    |
| January   | 3,385    | 3,931    |          |          |
| February  | 3,495    | 3,999    |          |          |
| March     | 3,493    | 4,115    |          |          |
| April     | 3,475    | 4,024    |          |          |
| May       | 3,529    | 3,923    |          |          |
| June      | 3,243    | 3,665    |          |          |
| YTD Total | 36,404   | 42,443   | 20,276   |          |
| YTD Avg   | 3,034    | 3,537    | 3,379    | -4.46%   |
|           |          |          |          |          |