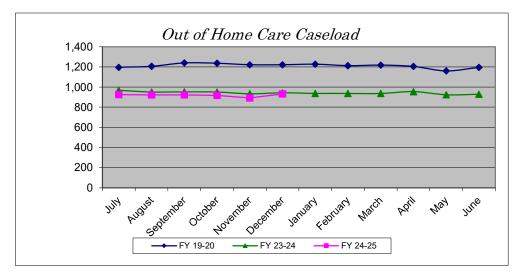

# Out of Home Care Caseload and Expenditures

\$3,500,000

| Caseload  | Pre- Pandemic |          |          |          |
|-----------|---------------|----------|----------|----------|
| Month     | FY 19-20      | FY 23-24 | FY 24-25 | % Change |
| July      | 1,196         | 968      | 925      | -4.44%   |
| August    | 1,206         | 951      | 923      | -2.94%   |
| September | 1,240         | 953      | 922      | -3.25%   |
| October   | 1,236         | 951      | 918      | -3.47%   |
| November  | 1,222         | 933      | 892      | -4.39%   |
| December  | 1,222         | 943      | 932      | -1.17%   |
| January   | 1,227         | 937      |          |          |
| February  | 1,212         | 937      |          |          |
| March     | 1,218         | 936      |          |          |
| April     | 1,205         | 955      |          |          |
| May       | 1,160         | 924      |          |          |
| June      | 1,195         | 928      |          |          |
| YTD Total | 14,539        | 11,316   | 5,512    |          |
| YTD Avg   | 1,212         | 943      | 919      | -2.58%   |