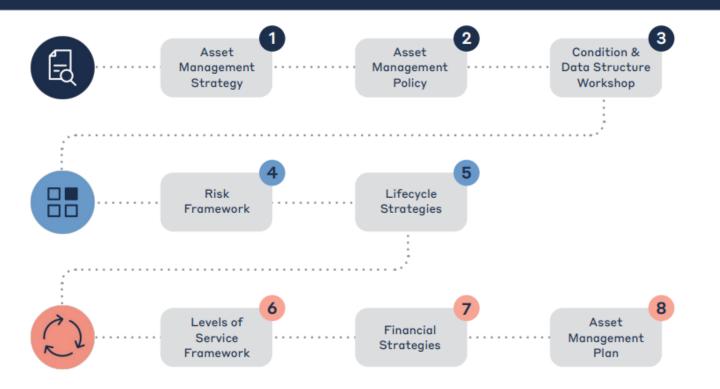

#### Steps to building your Asset Management Program

ß

## **APWA Roadmap for Asset Management**

American Public Works Association (APWA) is a non-profit international organization serving professionals involved in public works, including governments, private companies, and consulting firms. APWA's mission is to promote professional excellence and public awareness through education, advocacy, and the exchange of knowledge within the public works community.