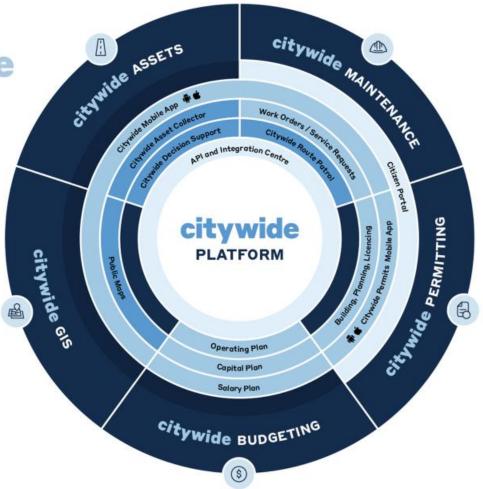

# **Modules Proposed for Monterey County**

# **Key Features of a CMMS System**

- Work Orders, Service Requests, Preventative Maintenance, Inspections
- Online Citizen Portal
- Mobile Access for Field Staff
- Asset Register
- Capital Planning (Condition, Risk, Lifecycle)
- Automation and Customerization