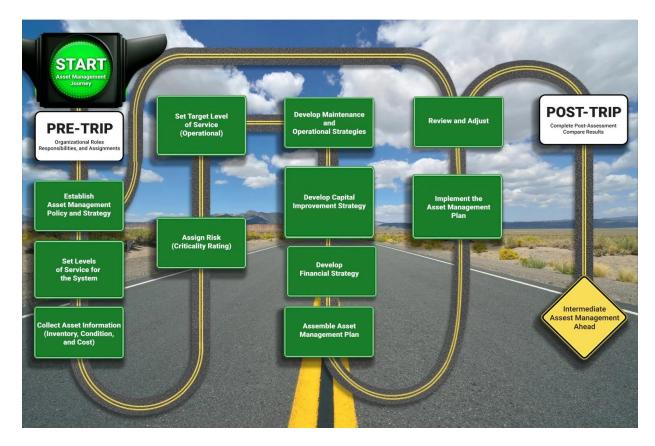

#### Steps to building your Asset Management Program

ß

## **APWA Roadmap for Asset Management**

American Public Works Association (APWA) is a non-profit international organization serving professionals involved in public works, including governments, private companies, and consulting firms. APWA's mission is to promote professional excellence and public awareness through education, advocacy, and the exchange of knowledge within the public works community.