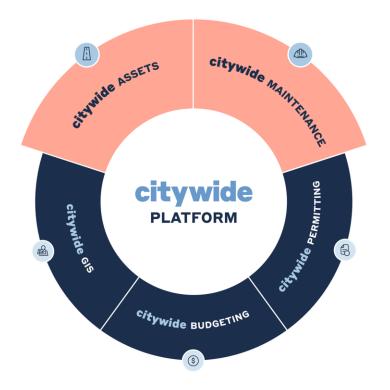

# **Modules Proposed for Monterey County**

# **Key Features of a CMMS System**

- Work Orders, Service Requests, Preventative Maintenance, Inspections
- Online Citizen Portal
- Mobile Access for Field Staff
- Asset Register
- Capital Planning (Condition, Risk, Lifecycle)
- Automation and Customerization