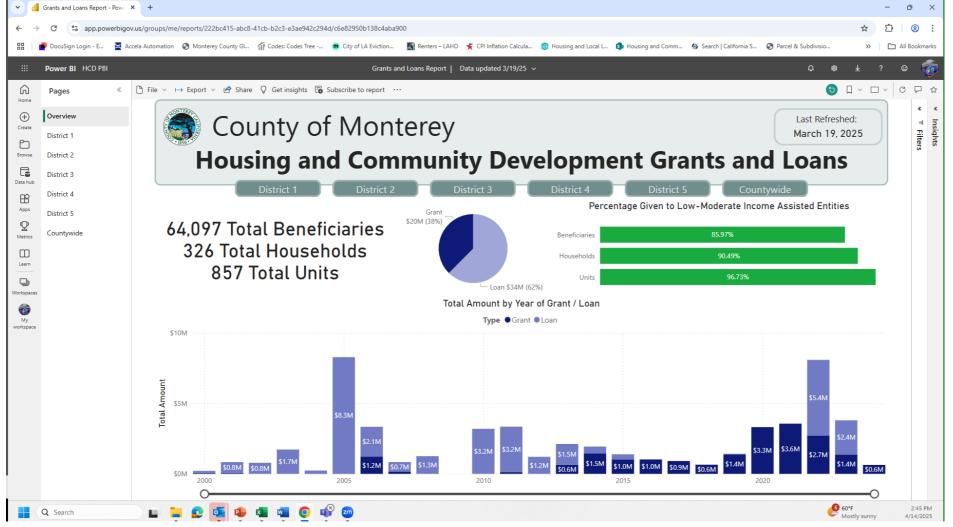

### GRANT & LOAN DASHBOARDS

of Monte

### GRANT & LOAN DASHBOARDS

| PocuSign Login - E 😫     | Accela Automation 📀 Monterey County Gl 🎢 Codes: Codes Tree 👼 City of LA Eviction 📓 Renters – LAHD 🌟 CPI Inflation Calcula 🕲 Housing and Local L 🤹 Housing and Comm 🗞 Search   California S 📀 Parcel & Subdivisio                                                                                                                                                                                                                                                                                                                                                                                                                                                                                                                                                                                                                                                                                                                                                                                                                                                                                                                                                                                                                                                                                                                                                                                                                                                                                                                                                                                                                                                                                                                                                                                                                                                                                                                                                                                                                                                                                                                                                                                                                                                                                                                                                                                                                                                                                                                                                        | » C⊐ All Bookr |
|--------------------------|-------------------------------------------------------------------------------------------------------------------------------------------------------------------------------------------------------------------------------------------------------------------------------------------------------------------------------------------------------------------------------------------------------------------------------------------------------------------------------------------------------------------------------------------------------------------------------------------------------------------------------------------------------------------------------------------------------------------------------------------------------------------------------------------------------------------------------------------------------------------------------------------------------------------------------------------------------------------------------------------------------------------------------------------------------------------------------------------------------------------------------------------------------------------------------------------------------------------------------------------------------------------------------------------------------------------------------------------------------------------------------------------------------------------------------------------------------------------------------------------------------------------------------------------------------------------------------------------------------------------------------------------------------------------------------------------------------------------------------------------------------------------------------------------------------------------------------------------------------------------------------------------------------------------------------------------------------------------------------------------------------------------------------------------------------------------------------------------------------------------------------------------------------------------------------------------------------------------------------------------------------------------------------------------------------------------------------------------------------------------------------------------------------------------------------------------------------------------------------------------------------------------------------------------------------------------------|----------------|
| Pages «                  | P File ~ → Export ~ P Share Q Get insights B Subscribe to report ····                                                                                                                                                                                                                                                                                                                                                                                                                                                                                                                                                                                                                                                                                                                                                                                                                                                                                                                                                                                                                                                                                                                                                                                                                                                                                                                                                                                                                                                                                                                                                                                                                                                                                                                                                                                                                                                                                                                                                                                                                                                                                                                                                                                                                                                                                                                                                                                                                                                                                                   | ~ 🗆 ~ 🛛 C 🖓    |
| Overview<br>District 1   | District 2 Grants and Loans                                                                                                                                                                                                                                                                                                                                                                                                                                                                                                                                                                                                                                                                                                                                                                                                                                                                                                                                                                                                                                                                                                                                                                                                                                                                                                                                                                                                                                                                                                                                                                                                                                                                                                                                                                                                                                                                                                                                                                                                                                                                                                                                                                                                                                                                                                                                                                                                                                                                                                                                             | Filters        |
| District 2               | Year of Grant / Loan Major Program Label Portfolio Type                                                                                                                                                                                                                                                                                                                                                                                                                                                                                                                                                                                                                                                                                                                                                                                                                                                                                                                                                                                                                                                                                                                                                                                                                                                                                                                                                                                                                                                                                                                                                                                                                                                                                                                                                                                                                                                                                                                                                                                                                                                                                                                                                                                                                                                                                                                                                                                                                                                                                                                 | 2              |
| District 3               | All V All V All V Reset Filter                                                                                                                                                                                                                                                                                                                                                                                                                                                                                                                                                                                                                                                                                                                                                                                                                                                                                                                                                                                                                                                                                                                                                                                                                                                                                                                                                                                                                                                                                                                                                                                                                                                                                                                                                                                                                                                                                                                                                                                                                                                                                                                                                                                                                                                                                                                                                                                                                                                                                                                                          | rs             |
| District 4               | Coverview District 1 District 3 District 4 District 5 Countywide Percentage Given to Low-Moderate Income Assisted Entities                                                                                                                                                                                                                                                                                                                                                                                                                                                                                                                                                                                                                                                                                                                                                                                                                                                                                                                                                                                                                                                                                                                                                                                                                                                                                                                                                                                                                                                                                                                                                                                                                                                                                                                                                                                                                                                                                                                                                                                                                                                                                                                                                                                                                                                                                                                                                                                                                                              |                |
| District 5<br>Countywide | 22,500 Total Beneficiaries<br>15 Total Households<br>355 Total Units<br>\$5,636,053 Total Grants<br>22,500 Total Beneficiaries<br>Beneficiaries<br>Households<br>Units<br>90.40%<br>Beneficiaries<br>Beneficiaries<br>Beneficiaries<br>Beneficiaries<br>Beneficiaries<br>Beneficiaries<br>Beneficiaries<br>Beneficiaries<br>Beneficiaries<br>Beneficiaries<br>Beneficiaries<br>Beneficiaries<br>Beneficiaries<br>Beneficiaries<br>Beneficiaries<br>Beneficiaries<br>Beneficiaries<br>Beneficiaries<br>Beneficiaries<br>Beneficiaries<br>Beneficiaries<br>Beneficiaries<br>Beneficiaries<br>Beneficiaries<br>Beneficiaries<br>Beneficiaries<br>Beneficiaries<br>Beneficiaries<br>Beneficiaries<br>Beneficiaries<br>Beneficiaries<br>Beneficiaries<br>Beneficiaries<br>Beneficiaries<br>Beneficiaries<br>Beneficiaries<br>Beneficiaries<br>Beneficiaries<br>Beneficiaries<br>Beneficiaries<br>Beneficiaries<br>Beneficiaries<br>Beneficiaries<br>Beneficiaries<br>Beneficiaries<br>Beneficiaries<br>Beneficiaries<br>Beneficiaries<br>Beneficiaries<br>Beneficiaries<br>Beneficiaries<br>Beneficiaries<br>Beneficiaries<br>Beneficiaries<br>Beneficiaries<br>Beneficiaries<br>Beneficiaries<br>Beneficiaries<br>Beneficiaries<br>Beneficiaries<br>Beneficiaries<br>Beneficiaries<br>Beneficiaries<br>Beneficiaries<br>Beneficiaries<br>Beneficiaries<br>Beneficiaries<br>Beneficiaries<br>Beneficiaries<br>Beneficiaries<br>Beneficiaries<br>Beneficiaries<br>Beneficiaries<br>Beneficiaries<br>Beneficiaries<br>Beneficiaries<br>Beneficiaries<br>Beneficiaries<br>Beneficiaries<br>Beneficiaries<br>Beneficiaries<br>Beneficiaries<br>Beneficiaries<br>Beneficiaries<br>Beneficiaries<br>Beneficiaries<br>Beneficiaries<br>Beneficiaries<br>Beneficiaries<br>Beneficiaries<br>Beneficiaries<br>Beneficiaries<br>Beneficiaries<br>Beneficiaries<br>Beneficiaries<br>Beneficiaries<br>Beneficiaries<br>Beneficiaries<br>Beneficiaries<br>Beneficiaries<br>Beneficiaries<br>Beneficiaries<br>Beneficiaries<br>Beneficiaries<br>Beneficiaries<br>Beneficiaries<br>Beneficiaries<br>Beneficiaries<br>Beneficiaries<br>Beneficiaries<br>Beneficiaries<br>Beneficiaries<br>Beneficiaries<br>Beneficiaries<br>Beneficiaries<br>Beneficiaries<br>Beneficiaries<br>Beneficiaries<br>Beneficiaries<br>Beneficiaries<br>Beneficiaries<br>Beneficiaries<br>Beneficiaries<br>Beneficiaries<br>Beneficiaries<br>Beneficiaries<br>Beneficiaries<br>Beneficiaries<br>Beneficiaries<br>Beneficiaries<br>Beneficiaries<br>Beneficiaries<br>Beneficiaries<br>Beneficiaries<br>Beneficiaries |                |
|                          | \$16,144,297 Total Loans Loan \$16M (74%) - Total Amount by Program                                                                                                                                                                                                                                                                                                                                                                                                                                                                                                                                                                                                                                                                                                                                                                                                                                                                                                                                                                                                                                                                                                                                                                                                                                                                                                                                                                                                                                                                                                                                                                                                                                                                                                                                                                                                                                                                                                                                                                                                                                                                                                                                                                                                                                                                                                                                                                                                                                                                                                     |                |
|                          | Major Program Community Development Block Grant HOME Investment Partnership Act Other Redevelopment<br>\$6,317,007<br>\$6M \$5,419,488                                                                                                                                                                                                                                                                                                                                                                                                                                                                                                                                                                                                                                                                                                                                                                                                                                                                                                                                                                                                                                                                                                                                                                                                                                                                                                                                                                                                                                                                                                                                                                                                                                                                                                                                                                                                                                                                                                                                                                                                                                                                                                                                                                                                                                                                                                                                                                                                                                  |                |
|                          | Solution Construction Construct                                                                                                                                                                                                                                                                                                                                                                                                                                          | th             |