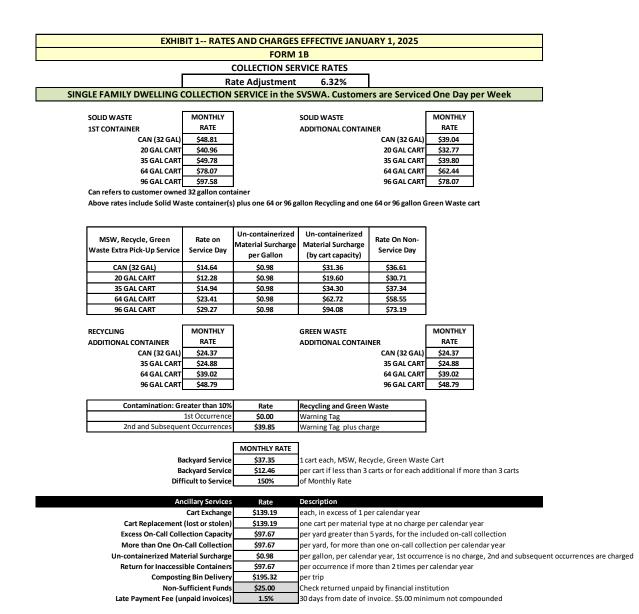

## COLLECTION SERVICE RATES

Rate Adjustment 6.32% MFD & COMMERCIAL CART RATES in the SVSWA

| SOLID WASTE   |                         | MONTHLY RATE BASED ON SERVICES PER WEEK |          |          |          |          |          |
|---------------|-------------------------|-----------------------------------------|----------|----------|----------|----------|----------|
| 1ST CONTAINER | Rate per Month, 1x week | 1                                       | 2        | 3        | 4        | 5        | 6        |
| 20 GAL CART   | \$42.97                 | \$42.97                                 | \$85.94  | \$128.91 | \$171.88 | \$214.85 | \$257.82 |
| 35 GAL CART   | \$52.72                 | \$52.72                                 | \$105.44 | \$158.16 | \$210.88 | \$263.60 | \$316.32 |
| 64 GAL CART   | \$82.02                 | \$82.02                                 | \$164.04 | \$246.06 | \$328.08 | \$410.10 | \$492.12 |
| 96 GAL CART   | \$101.57                | \$101.57                                | \$203.14 | \$304.71 | \$406.28 | \$507.85 | \$609.42 |
| CAN (32 GAL)  | \$51.77                 | \$51.77                                 | \$103.54 | \$155.31 | \$207.08 | \$258.85 | \$310.62 |