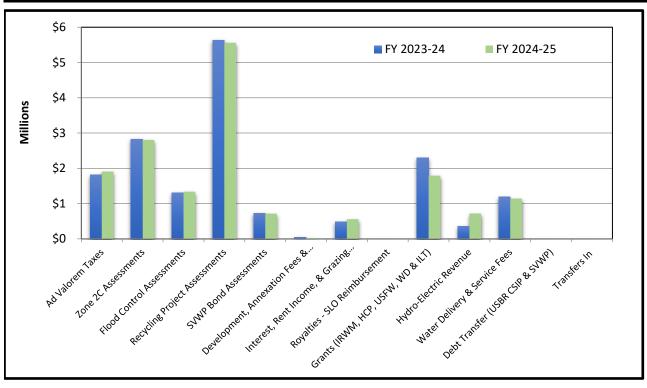

### **YTD Revenues by Source**

| Through Accounting Period 06 - Dec 31   |            |            |  |  |  |  |
|-----------------------------------------|------------|------------|--|--|--|--|
|                                         | FY 2023-24 | FY 2024-25 |  |  |  |  |
| Ad Valorem Taxes                        | 1,814,162  | 1,907,767  |  |  |  |  |
| Zone 2C Assessments                     | 2,825,053  | 2,801,234  |  |  |  |  |
| Flood Control Assessments               | 1,307,705  | 1,334,922  |  |  |  |  |
| Recycling Project Assessments           | 5,636,271  | 5,554,154  |  |  |  |  |
| SVWP Bond Assessments                   | 729,193    | 712,967    |  |  |  |  |
| Development, Annexation Fees & Other    | 51,626     | 23,323     |  |  |  |  |
| Interest, Rent Income, & Grazing Leases | 478,572    | 557,913    |  |  |  |  |
| Royalties - SLO Reimbursement           | 0          | 0          |  |  |  |  |
| Grants (IRWM, HCP, USFW, WD & ILT)      | 2,297,165  | 1,790,067  |  |  |  |  |
| Hydro-Electric Revenue                  | 357,220    | 718,623    |  |  |  |  |
| Water Delivery & Service Fees           | 1,187,486  | 1,142,614  |  |  |  |  |
| Debt Transfer (USBR CSIP & SVWP)        | 0          | 0          |  |  |  |  |
| Transfers In                            | 0          | 0          |  |  |  |  |
| YEAR TO DATE TOTAL:                     | 16,684,454 | 16,543,585 |  |  |  |  |