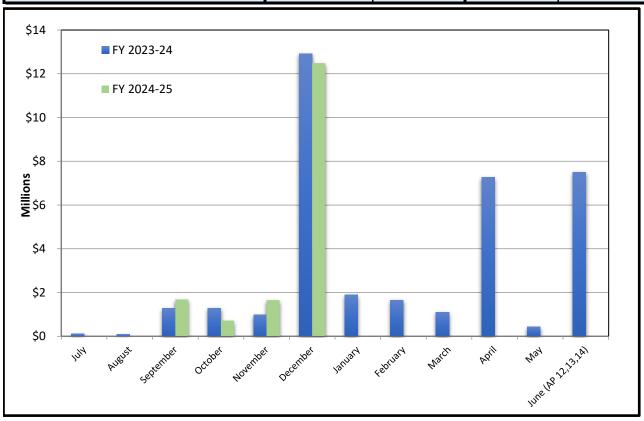

#### **YTD Actual Revenues**

| Month By Month Revenues |            |            |            |            |  |  |  |
|-------------------------|------------|------------|------------|------------|--|--|--|
|                         | FY 2023-24 | % Received | FY 2024-25 | % Received |  |  |  |
| July                    | 114,716    | 0.2%       | 7,045      | 0.0%       |  |  |  |
| August                  | 83,663     | 0.4%       | 4,028      | 0.0%       |  |  |  |
| September               | 1,270,376  | 2.9%       | 1,681,142  | 4.0%       |  |  |  |
| October                 | 1,286,447  | 5.5%       | 715,871    | 5.7%       |  |  |  |
| November                | 983,161    | 7.5%       | 1,652,130  | 9.6%       |  |  |  |
| December                | 12,927,380 | 33.3%      | 12,483,369 | 39.2%      |  |  |  |
| January                 | 1,892,375  | 37.0%      | -          |            |  |  |  |
| February                | 1,654,655  | 40.3%      | -          |            |  |  |  |
| March                   | 1,109,794  | 42.6%      | ı          |            |  |  |  |
| April                   | 7,270,605  | 57.1%      | -          |            |  |  |  |
| May                     | 429,258    | 57.9%      | 1          |            |  |  |  |
| June (AP 12,13,14)      | 7,499,920  | 72.9%      | -          |            |  |  |  |
| YEAR TO DATE ACTUAL:    | 36,522,350 | 72.9%      | 16,543,585 | 39.2%      |  |  |  |
| Budgeted Amount         | 50,097,830 |            | 42,154,850 |            |  |  |  |