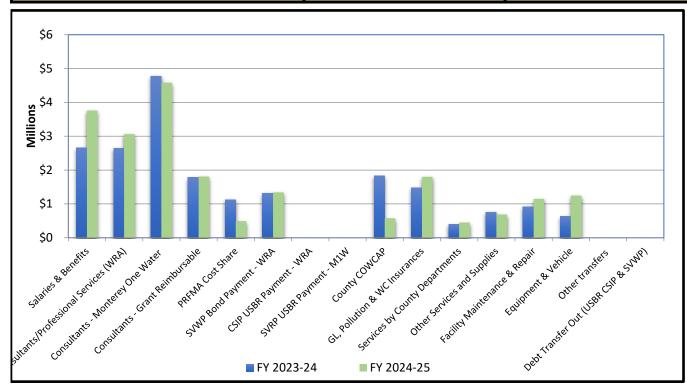

#### **YTD Expenditures by Type**

| Through Accounting Period 06 - Dec 31   |            |            |  |  |  |  |  |
|-----------------------------------------|------------|------------|--|--|--|--|--|
|                                         | FY 2023-24 | FY 2024-25 |  |  |  |  |  |
| Salaries & Benefits                     | 2,655,388  | 3,756,352  |  |  |  |  |  |
| Consultants/Professional Services (WRA) | 2,646,672  | 3,064,252  |  |  |  |  |  |
| Consultants - Monterey One Water        | 4,778,657  | 4,581,517  |  |  |  |  |  |
| Consultants - Grant Reimbursable        | 1,782,954  | 1,807,744  |  |  |  |  |  |
| PRFMA Cost Share                        | 1,125,272  | 491,511    |  |  |  |  |  |
| SVWP Bond Payment - WRA                 | 1,318,419  | 1,341,919  |  |  |  |  |  |
| CSIP USBR Payment - WRA                 | -          | 0          |  |  |  |  |  |
| SVRP USBR Payment - M1W                 | -          | 0          |  |  |  |  |  |
| County COWCAP                           | 1,829,892  | 573,662    |  |  |  |  |  |
| GL, Pollution & WC Insurances           | 1,477,450  | 1,798,954  |  |  |  |  |  |
| Services by County Departments          | 395,260    | 445,871    |  |  |  |  |  |
| Other Services and Supplies             | 761,235    | 687,119    |  |  |  |  |  |
| Facility Maintenance & Repair           | 921,313    | 1,146,374  |  |  |  |  |  |
| Equipment & Vehicle                     | 635,968    | 1,247,146  |  |  |  |  |  |
| Other transfers                         | -          | 0          |  |  |  |  |  |
| Debt Transfer Out (USBR CSIP & SVWP)    | -          | 0          |  |  |  |  |  |
| YEAR TO DATE TOTAL:                     | 20,328,480 | 20,942,422 |  |  |  |  |  |