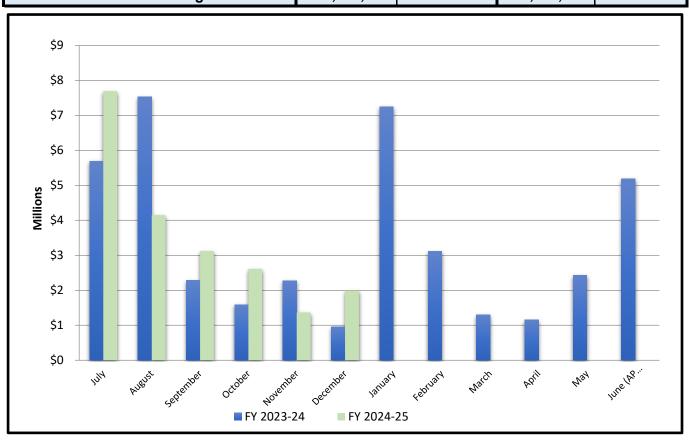

### **YTD Actual Expenditures**

| Month By Month Expenditures |            |            |            |            |  |  |  |
|-----------------------------|------------|------------|------------|------------|--|--|--|
|                             | FY 2023-24 | % Expended | FY 2024-25 | % Expended |  |  |  |
| July                        | 5,695,222  | 10.4%      | 7,692,836  | 15.8%      |  |  |  |
| August                      | 7,527,945  | 24.1%      | 4,149,850  | 24.3%      |  |  |  |
| September                   | 2,284,563  | 28.3%      | 3,125,338  | 30.7%      |  |  |  |
| October                     | 1,587,257  | 31.2%      | 2,612,806  | 36.1%      |  |  |  |
| November                    | 2,274,369  | 35.3%      | 1,364,959  | 38.9%      |  |  |  |
| December                    | 959,125    | 37.1%      | 1,996,632  | 43.0%      |  |  |  |
| January                     | 7,252,017  | 50.3%      | -          |            |  |  |  |
| February                    | 3,111,824  | 55.9%      | -          |            |  |  |  |
| March                       | 1,301,308  | 58.3%      | -          |            |  |  |  |
| April                       | 1,153,394  | 60.4%      | -          |            |  |  |  |
| Мау                         | 2,431,439  | 64.9%      | -          |            |  |  |  |
| June (AP 12,13,14)          | 5,185,761  | 74.3%      | -          |            |  |  |  |
| YEAR TO DATE ACTUAL:        | 40,764,223 | 74.3%      | 20,942,422 | 43.0%      |  |  |  |
| Budgeted Amount             | 54,860,209 |            | 48,759,795 |            |  |  |  |