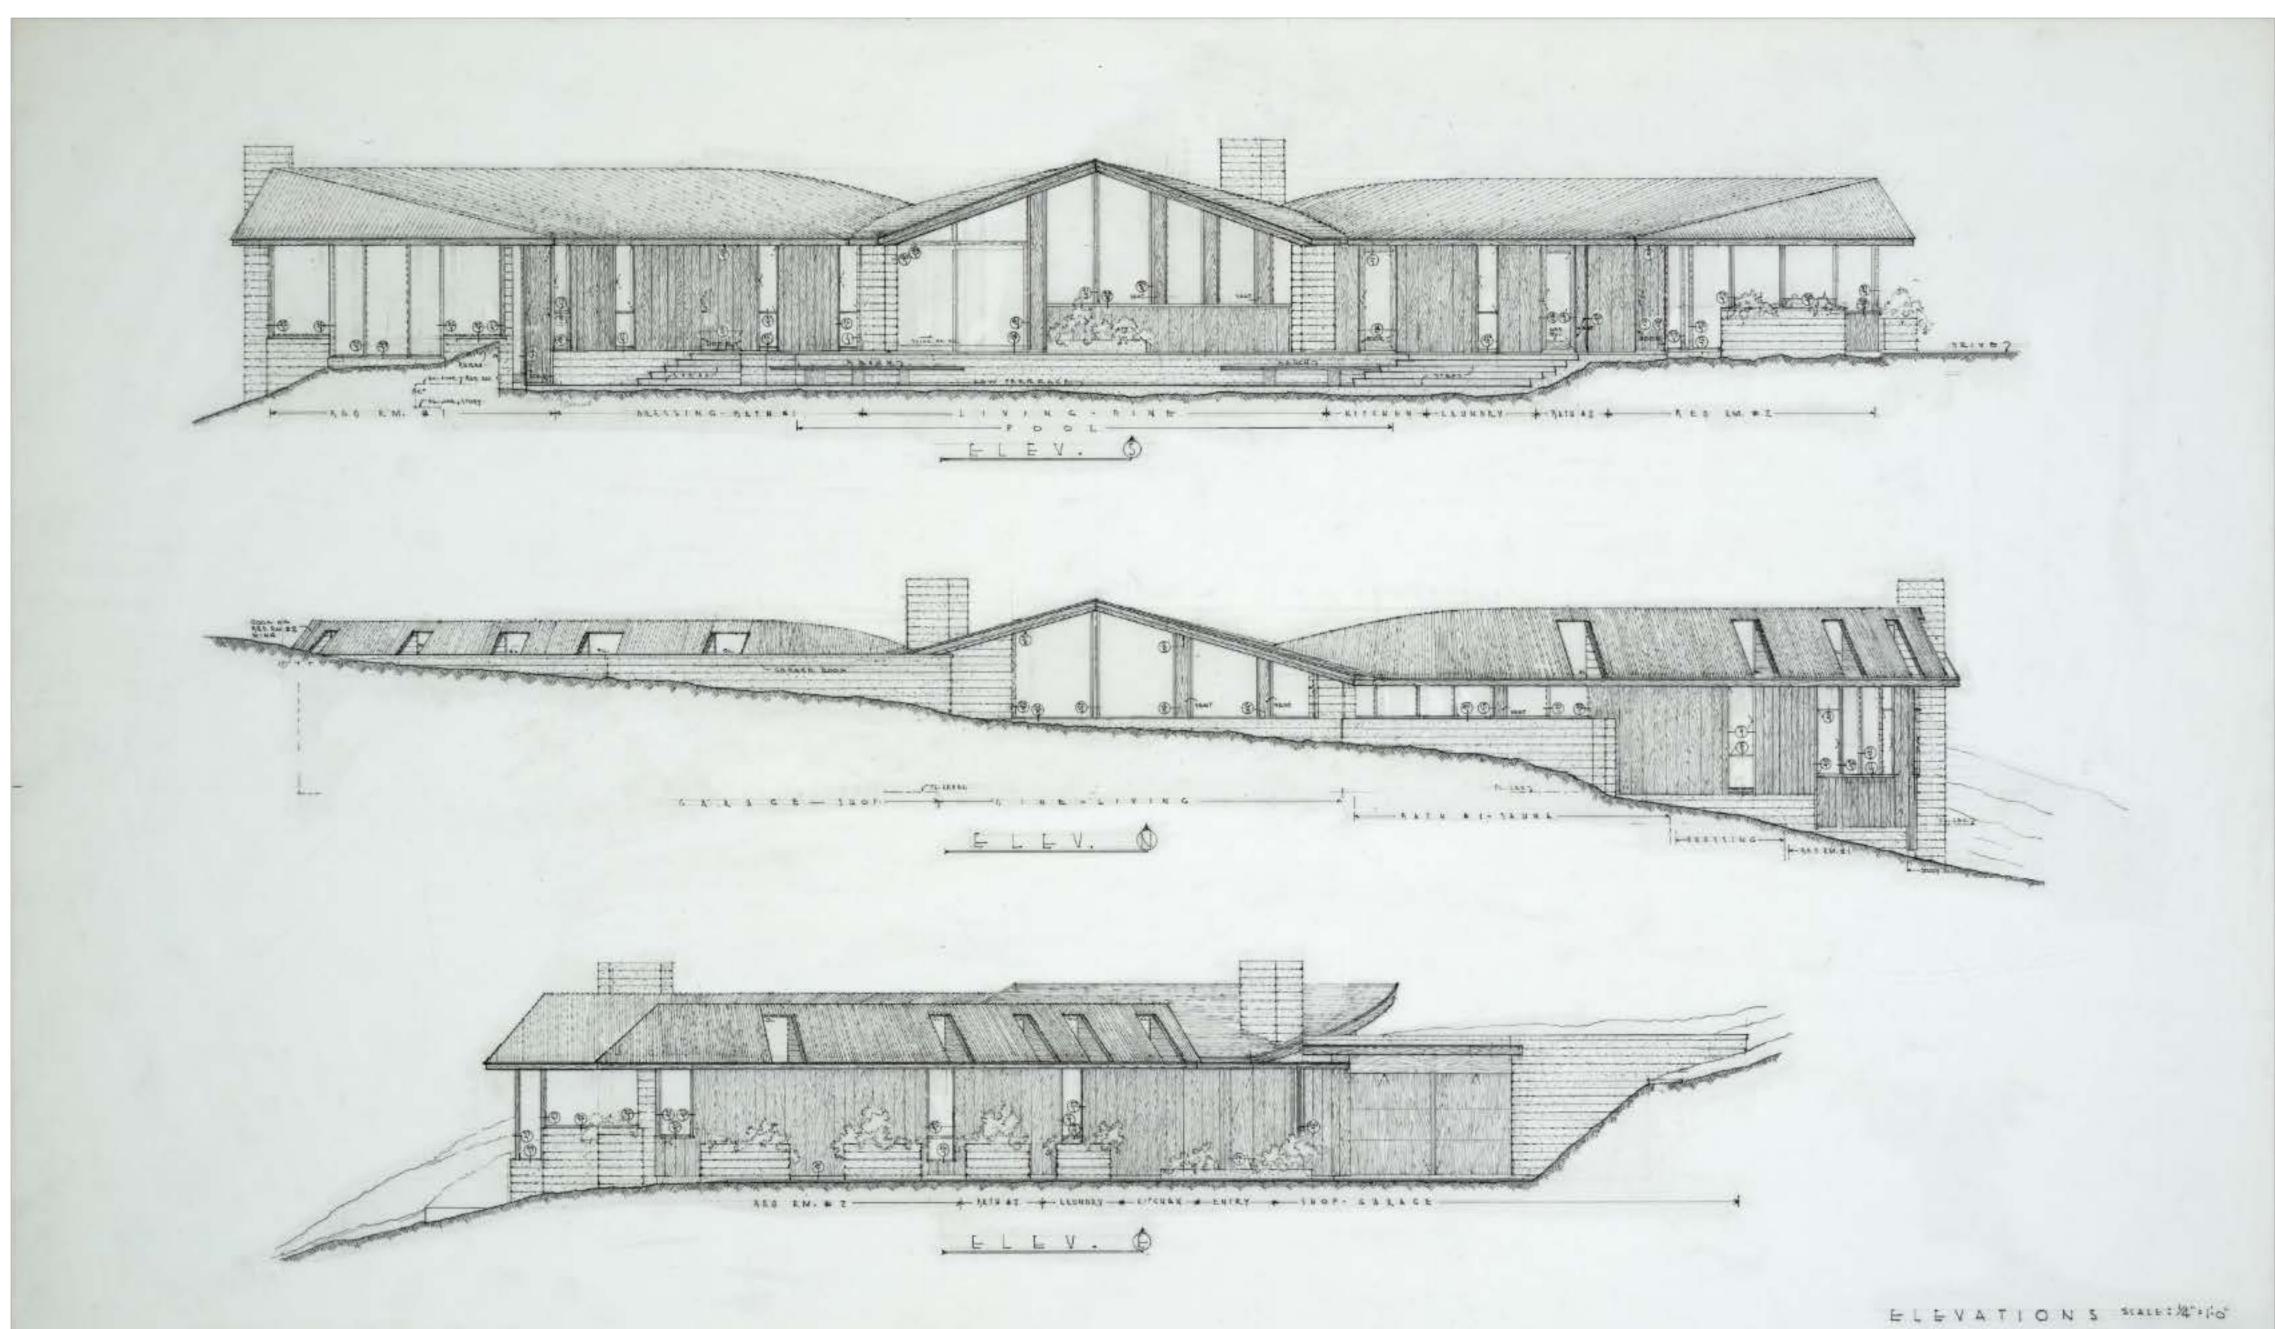

| 3 | 1                |
| EQUAL         | \$-D, P                | 8 | 5                |
|               | ODE, H. P. R.T         | 8 | 14               |
|               | ф-р, с                 | Ð | 3                |
|               | Φĸ                     | 3 | 6                |
|               | φ <sub>z</sub>         |   | 1                |

## ELECTRICAL EQUIPMENT

LHEATING J

RANGE TOP: JENN-AIR # 2350 EGS & 2925 ERS - SATIN CHROME DBL. OVENS: THERMADOR # MTR-24 GARBAGE DISPOSAL: WASTE KING # 6800 DISH WASHER : KITCHEN AID #KDI- 5,00PPERTONE, # TRIM KIT TWO GARAGE DR. OPPERATORS: WAGNER # CR + RADIO CONTAOLS & NO HEADROOM & RACKETS, OR EQUAL. REFRIG. & CLOTHS WASH-DRY MCH.: BY OWNER NOTE: OVENS, RANGE TOP, & CLOTHS WASH-DRY MCH. REQUIRE EXTERIOR VENTING

DESCRIPTION





This page intentionally left blank