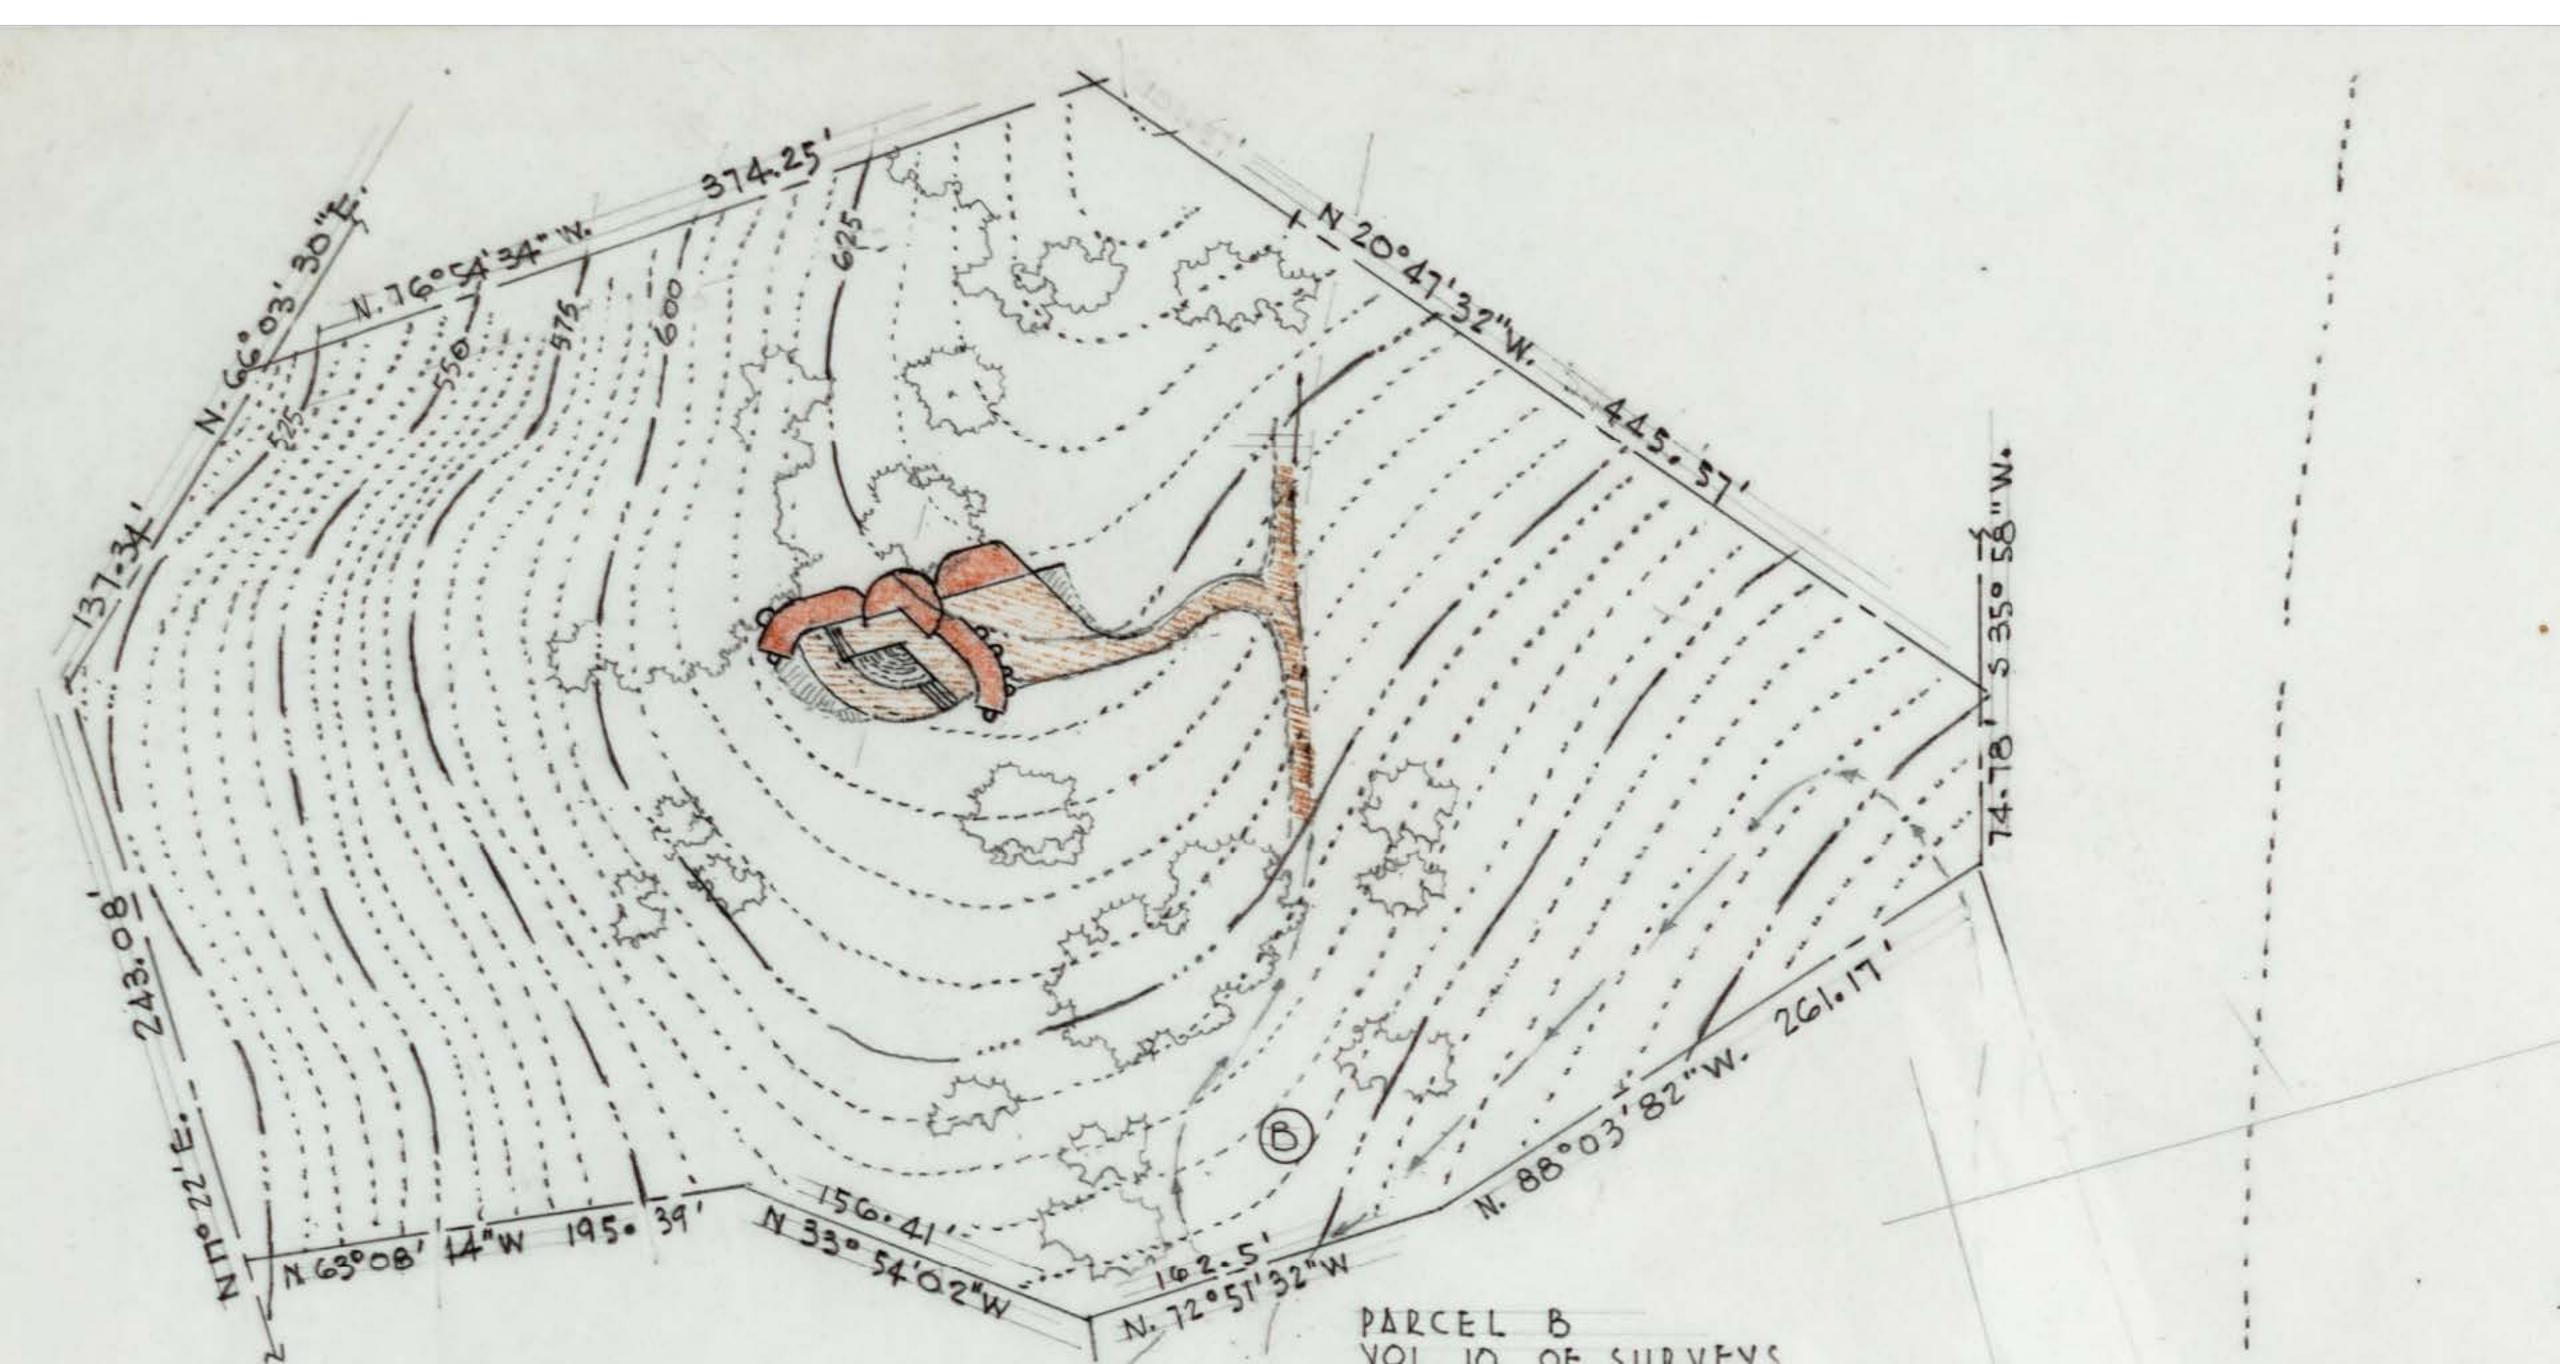

| 3 | 1                |
| EQUAL         | \$-D, P                | 8 | 5                |
|               | ODE, H. P. R.T         | 8 | 14               |
|               | ф-р, с                 | Ð | 3                |
|               | Φĸ                     | 3 | 6                |
|               | φ <sub>z</sub>         |   | 1                |

## ELECTRICAL EQUIPMENT

LHEATING J

RANGE TOP: JENN-AIR # 2350 EGS & 2925 ERS - SATIN CHROME DBL. OVENS: THERMADOR # MTR-24 GARBAGE DISPOSAL: WASTE KING # 6800 DISH WASHER : KITCHEN AID #KDI- 5,00PPERTONE, # TRIM KIT TWO GARAGE DR. OPPERATORS: WAGNER # CR + RADIO CONTAOLS & NO HEADROOM & RACKETS, OR EQUAL. REFRIG. & CLOTHS WASH-DRY MCH.: BY OWNER NOTE: OVENS, RANGE TOP, & CLOTHS WASH-DRY MCH. REQUIRE EXTERIOR VENTING

DESCRIPTION





This page intentionally left blank