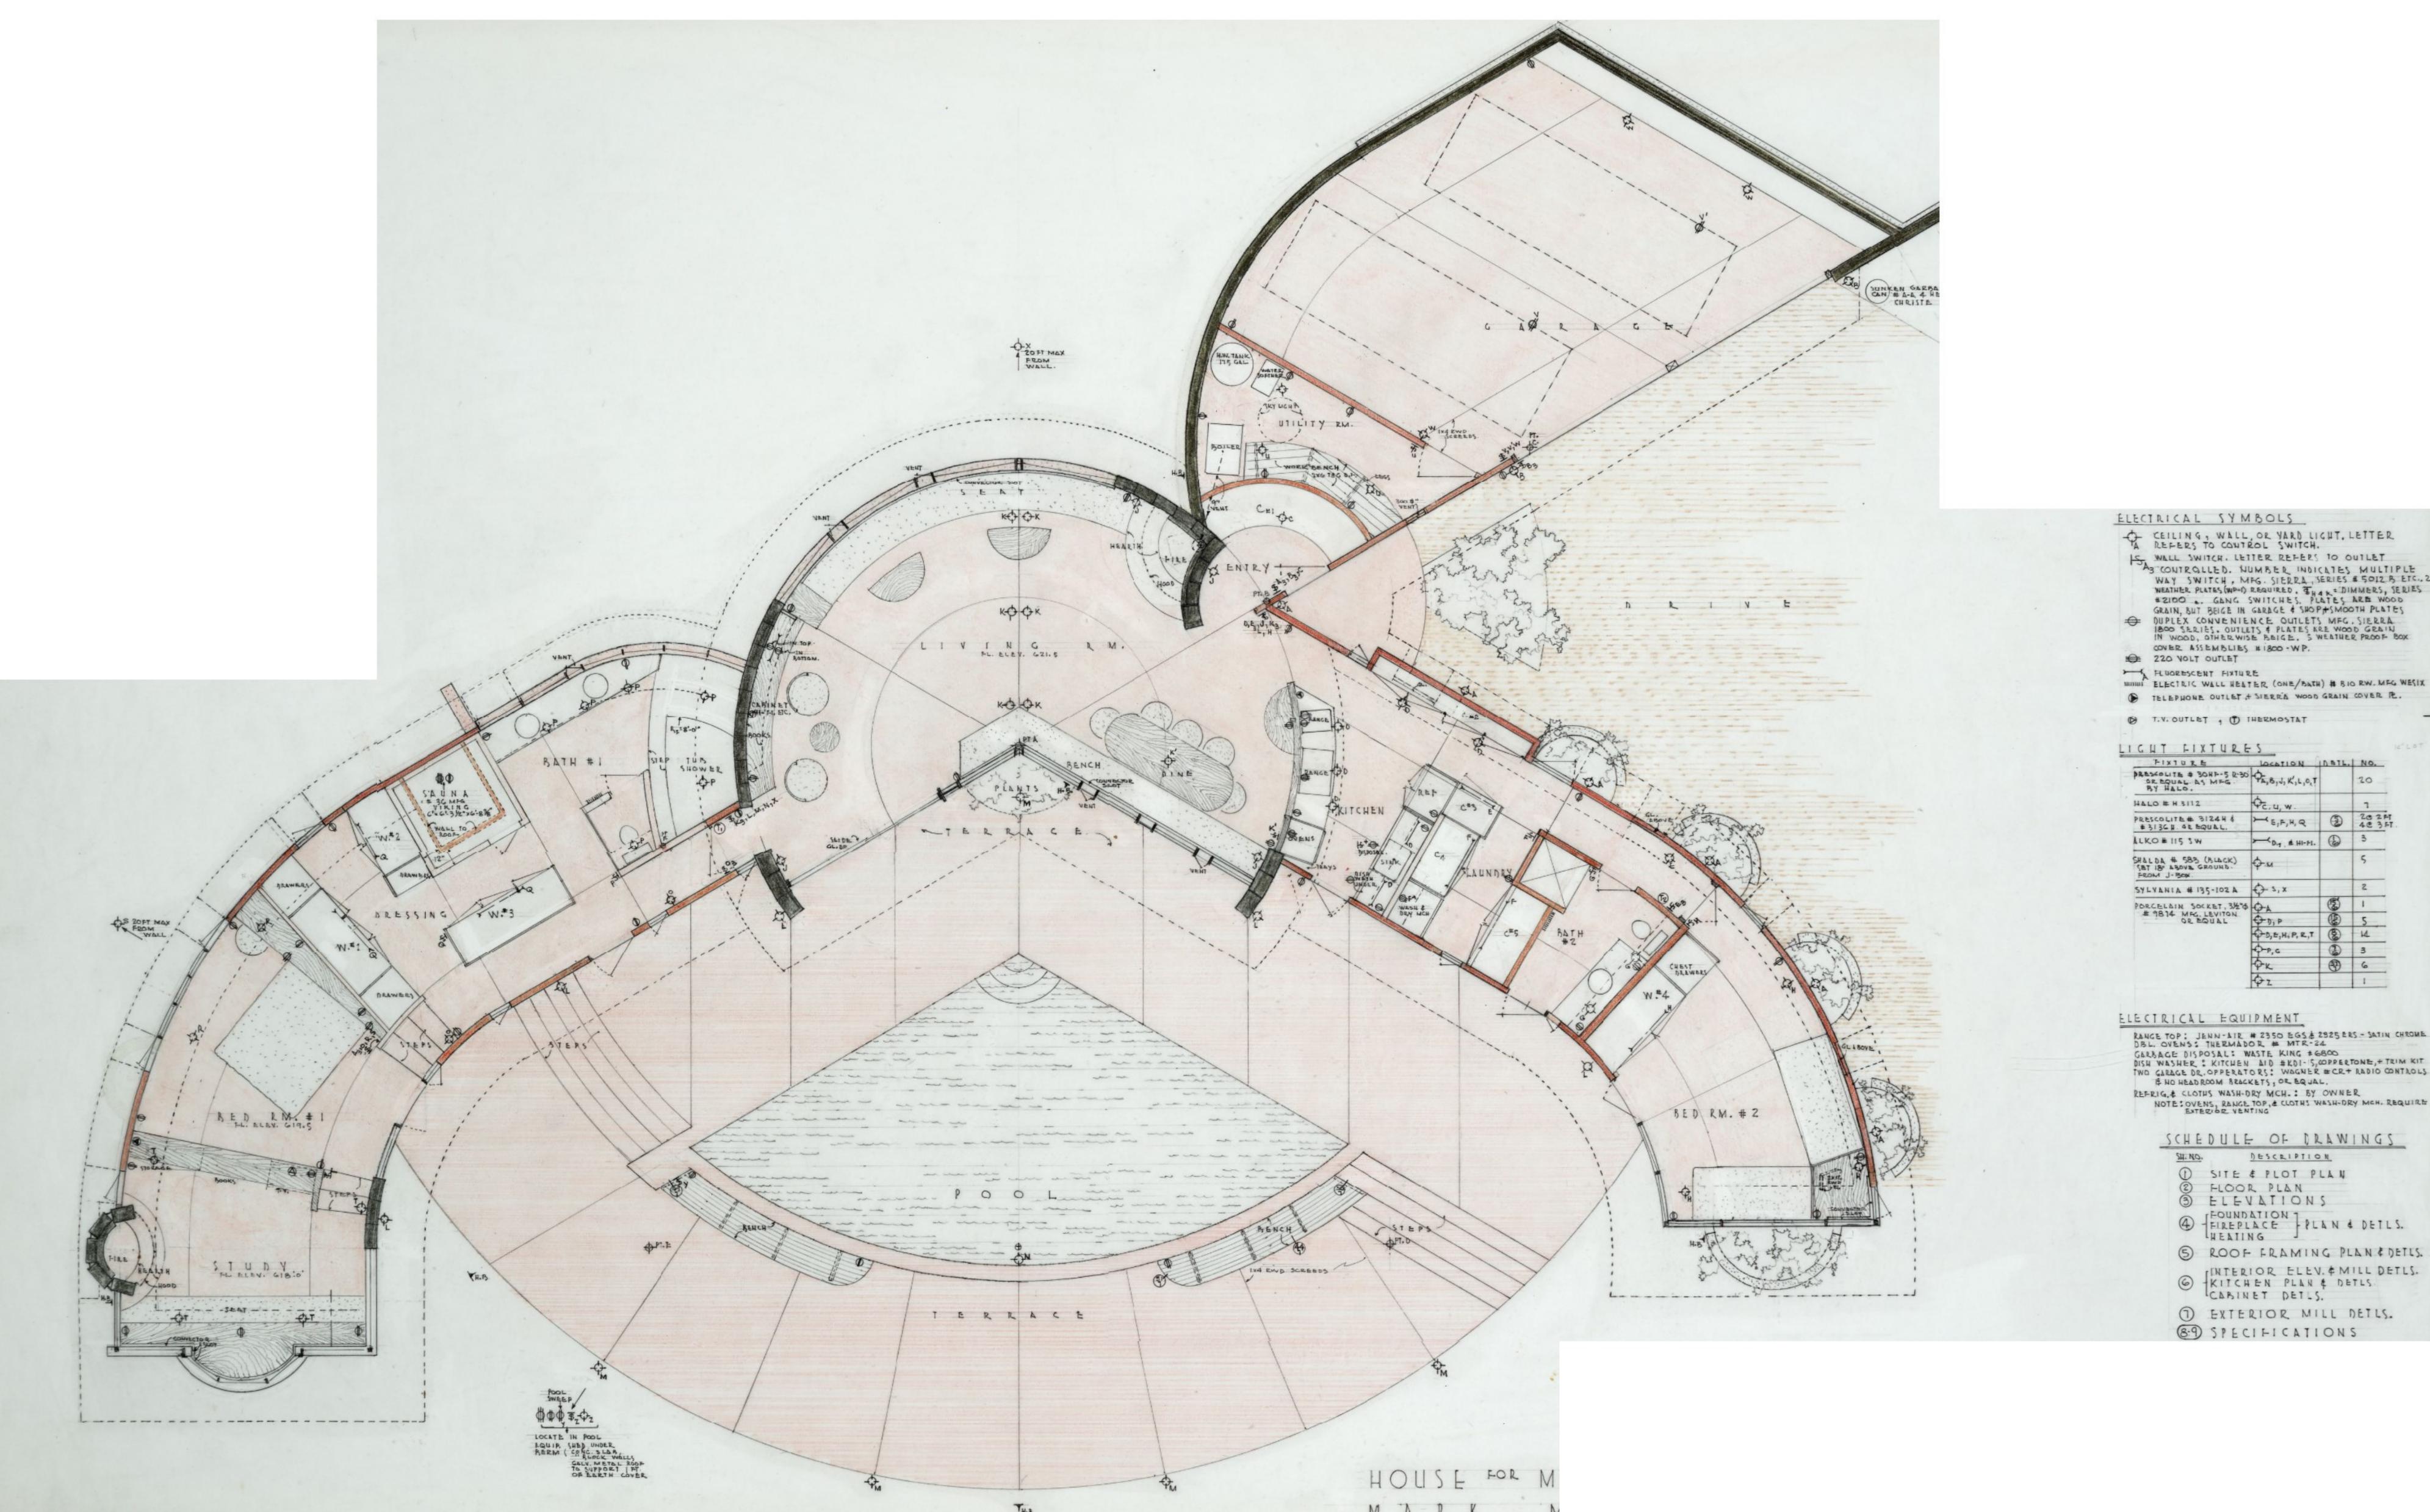

# Attachment F

This page intentionally left blank.

A REFERS TO CONTROL SWITCH.

A REPERS TO CONTROL SWITCH. S WALL SWITCH, LETTER REFERS TO OUTLET A3 CONTROLLED. NUMBER INDICATES MULTIPLE WAY SWITCH, MFG. STERRA, SERIES # 5012 B ETC., 2 WEATHER PLATES (WP-1) REQUIRED. ₹H4K=DIMMERS, SERIES #2100 ... GANG SWITCHES. PLATES ARE WOOD GRAIN, BUT BEIGE IN GARAGE & SHOP#SMOOTH PLATES DUPLEX CONVENIENCE OUTLETS MFG. STERRA 1800 SERIES. OUTLETS & PLATES ARE WOOD GRAIN IN WOOD, OTHER WISE BRIGE. S WEATHER PROOF BOX

COVER ASSEMBLIES # 1800 - WP.

MUNH ELECTRIC WALL HEATER (ONE/BATH) # BIO RW. MEG WESIX TELEPHONE OUTLET + SIERRA WOOD GRAIN COVER P.

### D T.V. OUTLET , () THERMOSTAT

14"LAT

| 1 X I U | KE)                  |         |     |
|---------|----------------------|---------|-----|
| RE      | LOCATION             | ID BTL. | NO. |
| SONA-S  | R-30 04,8,J,K',L,0,T |         | 20  |

| BOHA-5 R-30   | \$ . 8, J, K', L, O, T |   | 20               |
|---------------|------------------------|---|------------------|
| 12            | Фа, ч, м.              |   | 1                |
| 31244 4       | ₩ E, F, H, Q           | 3 | 20 2 M<br>40 3 M |
| W             |                        | 6 | 3                |
| B (BLACK)     | фм                     |   | 5                |
| 135-102 A     | ⊖-s,x                  |   | 2                |
| SOCKET, 312 6 | Q-A                    | 3 | 1                |
| EQUAL         | \$-D, P                | 8 | 5                |
|               | ODE, H. P. R.T         | 8 | 14               |
|               | ф-р, с                 | Ð | 3                |
|               | Φĸ                     | 3 | 6                |
|               | φ <sub>z</sub>         |   | 1                |

## ELECTRICAL EQUIPMENT

LHEATING J

RANGE TOP: JENN-AIR # 2350 EGS & 2925 ERS - SATIN CHROME DBL. OVENS: THERMADOR # MTR-24 GARBAGE DISPOSAL: WASTE KING # 6800 DISH WASHER : KITCHEN AID #KDI- 5,00PPERTONE, # TRIM KIT TWO GARAGE DR. OPPERATORS: WAGNER # CR + RADIO CONTAOLS & NO HEADROOM & RACKETS, OR EQUAL. REFRIG. & CLOTHS WASH-DRY MCH.: BY OWNER NOTE: OVENS, RANGE TOP, & CLOTHS WASH-DRY MCH. REQUIRE EXTERIOR VENTING