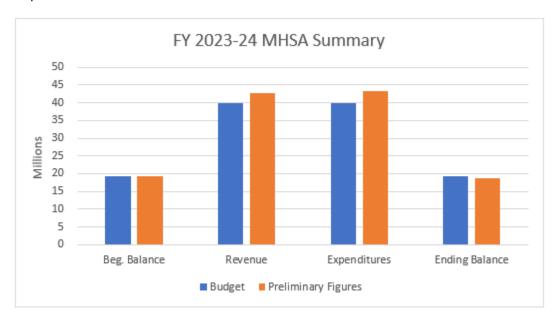

## Attachment A

Table 1

| FY 2023-24     |            |                            |            |  |
|----------------|------------|----------------------------|------------|--|
|                | Budget     | <b>Preliminary Figures</b> | Difference |  |
| Beg. Balance   | 19,251,809 | 19,251,809                 | 0          |  |
| Revenue        | 39,894,716 | 42,693,901                 | 2,799,184  |  |
| Expenditures   | 39,894,716 | 43,195,989                 | 3,301,273  |  |
| Ending Balance | 19,251,809 | 18,749,720                 | (502,088)  |  |

Graph 1