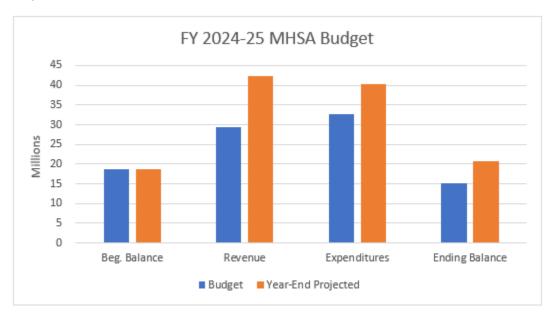

## Attachment A

Table 2

| FY 2024-25     |            |                    |            |  |
|----------------|------------|--------------------|------------|--|
|                | Budget     | Year-End Projected | Difference |  |
| Beg. Balance   | 18,749,720 | 18,749,720         | 0          |  |
| Revenue        | 29,279,500 | 42,205,145         | 12,925,645 |  |
| Expenditures   | 32,774,197 | 40,274,677         | 7,500,480  |  |
| Ending Balance | 15,255,023 | 20,680,188         | 5,425,165  |  |

Graph 2