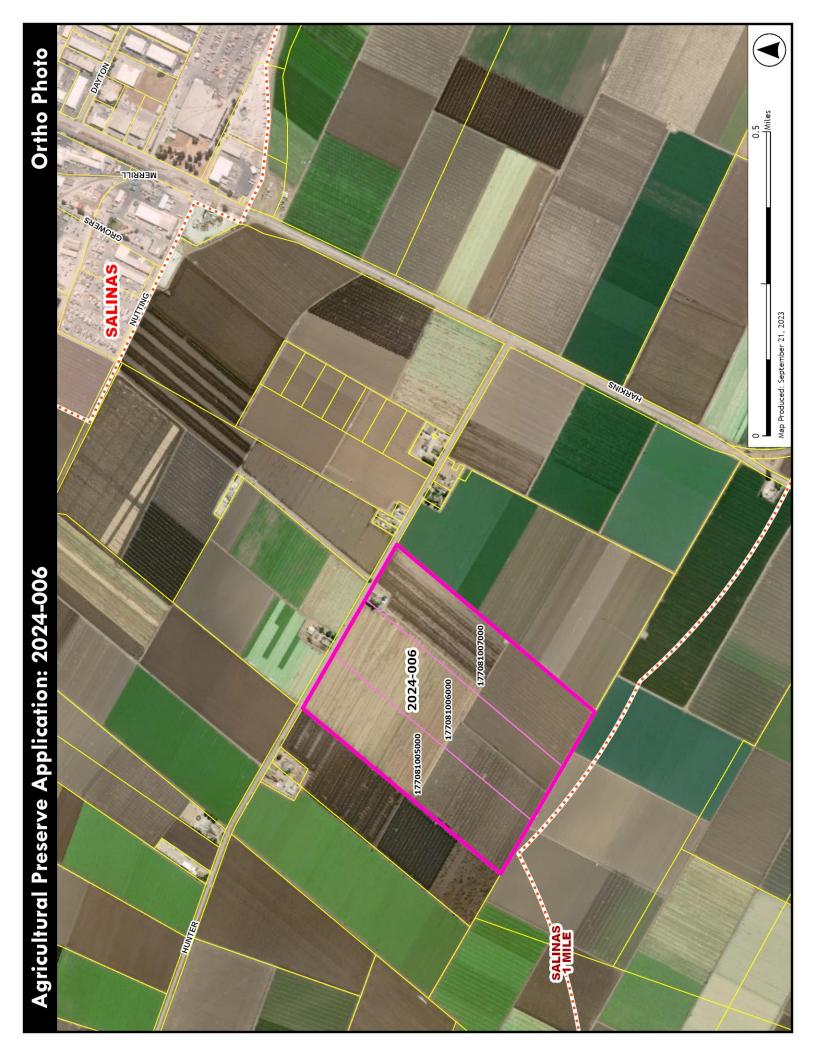

The subject application includes the following Assessor's Parcel Numbers (APN); APN 177-081-005, APN 177-081-006 and APN 177-081-007. The address is 100 Hunter Lane, Salinas, California, 93908. These parcels are outside of the Sphere of Influence boundary of the City of Salinas, but within one (1) mile of the City of Salinas, which requires notification to the City.